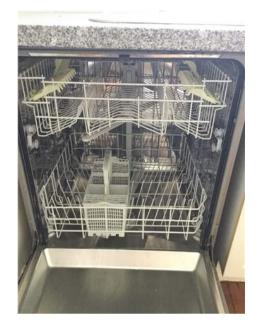

| Insert <b>Y/√</b> = Yes<br>Insert <b>N/X</b> = No | Clean      | Working      |                                                                                                                                                                                                                                                                              | Lessor/agent<br>Comments (if any)                                                                                                                                                                                                                                                                                                                                                                                                                                                                 | Tenant/s<br>Comment on lessor/agent report |
|---------------------------------------------------|------------|--------------|------------------------------------------------------------------------------------------------------------------------------------------------------------------------------------------------------------------------------------------------------------------------------|---------------------------------------------------------------------------------------------------------------------------------------------------------------------------------------------------------------------------------------------------------------------------------------------------------------------------------------------------------------------------------------------------------------------------------------------------------------------------------------------------|--------------------------------------------|
| Doors/walls/ceiling                               | Y          | Y            | probere mood where the fridge would                                                                                                                                                                                                                                          |                                                                                                                                                                                                                                                                                                                                                                                                                                                                                                   |                                            |
| Windows/screens                                   | Y          | Y            | Cone manual pull up sliding window was and two normal glass windows.                                                                                                                                                                                                         | with latch and two locks. Two frosted windowpanes                                                                                                                                                                                                                                                                                                                                                                                                                                                 |                                            |
| Blinds/curtains                                   |            |              | Na                                                                                                                                                                                                                                                                           |                                                                                                                                                                                                                                                                                                                                                                                                                                                                                                   |                                            |
| Fans/light fittings                               | Y          | Y            | One oyster ceiling light with meta<br>degraded condition. One man hole no                                                                                                                                                                                                    | l leaves as decoration. Glass cover in slightly ext to light.                                                                                                                                                                                                                                                                                                                                                                                                                                     |                                            |
| Floor/floor coverings                             | Y          | <b>Y</b>   ' | Wooden floor boards with varnish. '                                                                                                                                                                                                                                          | Very good condition undamaged and clean                                                                                                                                                                                                                                                                                                                                                                                                                                                           |                                            |
| Cupboards/drawers                                 | Y          | Y            | for the AC units and some spare keyshelves with no doors. Two glass can hanging on the bottom shelf each. If cabinets. One set pantry cupboard, with a fire extinguisher. Two plass doors. Four wire racks on shelves a                                                      | h cutlery insert. Singular drawer holds the remote<br>ys. Eleven cupboards with matching handles. Four<br>abinets with the shelves each and five hooks<br>Plate holder with shelf in between the glass<br>two white doors. Four shelves on left and right<br>tic hooks on left door, some marks on the pantry<br>and one wire pull out rack on the top shelf.<br>and edges browning in colour. Metal Paper towel<br>holder needs screwing on left.                                                | e                                          |
| Bench tops/tiling                                 | Y          | Y            |                                                                                                                                                                                                                                                                              | p. And white square tiles as splash back Large<br>25cm round next to doorway Also two rust spots on<br>lf                                                                                                                                                                                                                                                                                                                                                                                         | n                                          |
| Sink/disposal unit/taps                           |            |              |                                                                                                                                                                                                                                                                              | zed, drying rack on the left with flick mixer.                                                                                                                                                                                                                                                                                                                                                                                                                                                    |                                            |
| Stove top                                         | Y          | Y            | Stainless steel Blanco gas stove to Clean.                                                                                                                                                                                                                                   | op, four control knobs to match four plates.                                                                                                                                                                                                                                                                                                                                                                                                                                                      |                                            |
| Oven/griller                                      | Y          | Y            | Blanco stainless steel oven with to in oven. Clean.                                                                                                                                                                                                                          | wo control knobs and six buttons. Two wire racks                                                                                                                                                                                                                                                                                                                                                                                                                                                  |                                            |
| Exhaust fan/rangehood                             | Y          | Y            | Blanco stainless steel range hood working. Range hood glass needs cle                                                                                                                                                                                                        | with glass. Two glass bulbs. One broken, one<br>eaning. Otherwise working.                                                                                                                                                                                                                                                                                                                                                                                                                        |                                            |
| Dishwasher                                        | Y          | <b>Y</b>  '  | Blanco stainless steel dish washer                                                                                                                                                                                                                                           | with two cutlery baskets. Clean.                                                                                                                                                                                                                                                                                                                                                                                                                                                                  |                                            |
| Power points                                      | Y          | <b>Y</b> '   | 2x1, 2x2                                                                                                                                                                                                                                                                     |                                                                                                                                                                                                                                                                                                                                                                                                                                                                                                   |                                            |
|                                                   | ++         | _            |                                                                                                                                                                                                                                                                              |                                                                                                                                                                                                                                                                                                                                                                                                                                                                                                   |                                            |
| Dining room                                       |            |              |                                                                                                                                                                                                                                                                              |                                                                                                                                                                                                                                                                                                                                                                                                                                                                                                   |                                            |
| Doors/walls/ceiling                               | Y          | Y            | the inside and a deadlock. Bottom of<br>is bulging. Eight glass panels on of<br>swing open With lock on the inside<br>Wooden shelving base on corner of<br>shelving. 15 screws one walls of th<br>lights. One plastic hook next to d<br>and three small shelves one spare of | cornices. Door to the back patio has a lock on<br>of the door is slightly water damage in the wood<br>each door leading out to the back patio. Two doors<br>. One large golden frame Mirror on the wall.<br>the wall next to the mirror. Three holes above the<br>he room. Two hooks on wall separating the two<br>oor. One built in cupboard with two large shelves<br>ceramic tile sitting on the second shelf. Some<br>of the wardrobe and on the door of the wardrobe.<br>orner of the shelf. | e                                          |
| Windows/screens                                   |            | -            | slightly. Cobwebs need cleaning. The each. Paint peeling on the frame.                                                                                                                                                                                                       | h intact. Paint on the window frame peeling<br>hree frosted glass hinged windows with five panes                                                                                                                                                                                                                                                                                                                                                                                                  |                                            |
| Blinds/curtains                                   | <b>  Y</b> | <b>Y</b>  '  | White horizontal blinds over each w                                                                                                                                                                                                                                          | window, control rods intact.                                                                                                                                                                                                                                                                                                                                                                                                                                                                      |                                            |
| Lessor/agent initials                             |            |              | Tenan                                                                                                                                                                                                                                                                        | t/s initials 1. 2.                                                                                                                                                                                                                                                                                                                                                                                                                                                                                | 3.                                         |