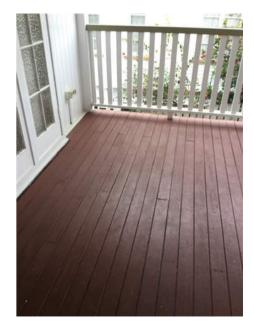

| Entry                 |     |                         |                                                                                                                                                                                                                                         |    |  |  |  |  |
|-----------------------|-----|-------------------------|-----------------------------------------------------------------------------------------------------------------------------------------------------------------------------------------------------------------------------------------|----|--|--|--|--|
| Doors/walls/ceiling   | YY  | '   Y                   | Y White walls, cornices, skirting and ceiling. White timber door and white frame security screen mesh both with key lock, mesh intact no holes, door with dead lock.                                                                    |    |  |  |  |  |
| Windows/screens       |     |                         |                                                                                                                                                                                                                                         |    |  |  |  |  |
| Blinds/curtains       |     |                         |                                                                                                                                                                                                                                         |    |  |  |  |  |
| Fans/light fittings   | YY  | ' Y                     | Y One smoke alarm in between bedroom 4 and 5.                                                                                                                                                                                           |    |  |  |  |  |
| Floor/floor coverings | YY  | ′ Y                     | $oldsymbol{Y}$ Wooden floor boards with varnish. Undamaged in Clean excellent condition .                                                                                                                                               |    |  |  |  |  |
| Power points          |     |                         |                                                                                                                                                                                                                                         |    |  |  |  |  |
|                       |     |                         |                                                                                                                                                                                                                                         |    |  |  |  |  |
|                       |     |                         |                                                                                                                                                                                                                                         |    |  |  |  |  |
| Lounge room           | 1 1 | _                       |                                                                                                                                                                                                                                         |    |  |  |  |  |
| Doors/walls/ceiling   |     |                         |                                                                                                                                                                                                                                         |    |  |  |  |  |
| Windows/screens       |     |                         |                                                                                                                                                                                                                                         |    |  |  |  |  |
| Blinds/curtains       |     |                         |                                                                                                                                                                                                                                         |    |  |  |  |  |
| Fans/light fittings   |     |                         |                                                                                                                                                                                                                                         |    |  |  |  |  |
| Floor/floor coverings |     |                         |                                                                                                                                                                                                                                         |    |  |  |  |  |
| TV/power points       |     |                         |                                                                                                                                                                                                                                         |    |  |  |  |  |
| Air conditioner       |     |                         |                                                                                                                                                                                                                                         |    |  |  |  |  |
|                       |     |                         |                                                                                                                                                                                                                                         |    |  |  |  |  |
|                       |     |                         |                                                                                                                                                                                                                                         |    |  |  |  |  |
| Family room           |     |                         |                                                                                                                                                                                                                                         |    |  |  |  |  |
| Doors/walls/ceiling   | YY  | Y                       | White walls cornices and skirting and ceiling. Some scratch marks on the walls. TwoYscrews on the wall. Three panel sliding mesh door with key lock. Mesh intact noholes. Three glass panel door with gold handle, locks on the inside. |    |  |  |  |  |
| Windows/screens       |     |                         |                                                                                                                                                                                                                                         |    |  |  |  |  |
| Blinds/curtains       |     |                         |                                                                                                                                                                                                                                         |    |  |  |  |  |
| Fans/light fittings   | YY  | '   Y                   | $oldsymbol{Y}$ One metal for blade stainless steel ceiling fan. Four downlights, working.                                                                                                                                               |    |  |  |  |  |
| Floor/floor coverings | YY  | ' Y                     | $oldsymbol{Y}$ White square marble tiles matching the rest of the house.                                                                                                                                                                |    |  |  |  |  |
| TV/power points       | YY  | Y Y Ixfoxtel, 2x2, 1xtv |                                                                                                                                                                                                                                         |    |  |  |  |  |
| Air conditioner       | YY  | ' Y                     | Y Kelvinator Aircon unit with remote.                                                                                                                                                                                                   |    |  |  |  |  |
|                       |     | _                       |                                                                                                                                                                                                                                         |    |  |  |  |  |
| Kitchen/meals         |     |                         |                                                                                                                                                                                                                                         |    |  |  |  |  |
|                       |     |                         |                                                                                                                                                                                                                                         |    |  |  |  |  |
| Lessor/agent initials |     |                         | Tenant/s initials 1. 2.                                                                                                                                                                                                                 | 3. |  |  |  |  |