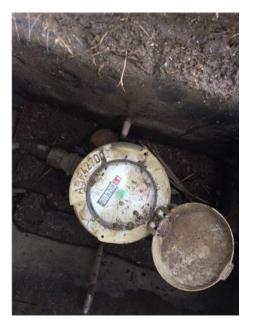

Are the premises individually metered?

|   | Yes |   |   | ) |   |   |
|---|-----|---|---|---|---|---|
|   |     |   |   |   |   |   |
| 0 | 0   | 0 | 1 | 6 | 3 | 8 |

No

Yes

Water meter reading at start of tenancy: