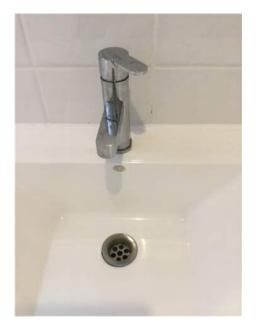

2.

3.

Residential Tenancies and Rooming Accommodation Act 2008 (Section 65)

| Insert <b>Y</b> /√= Yes<br>Insert <b>N</b> /X= No | Clean | Working | Undamaged | Lessor/agent<br>Comments (if any)                                                                                                                                                                                                                                      | Tenant/s<br>Comment on lessor/agent report |
|---------------------------------------------------|-------|---------|-----------|------------------------------------------------------------------------------------------------------------------------------------------------------------------------------------------------------------------------------------------------------------------------|--------------------------------------------|
| Bedroom 4                                         |       |         |           |                                                                                                                                                                                                                                                                        |                                            |
| Bearoom 4                                         |       |         |           |                                                                                                                                                                                                                                                                        |                                            |
| Doors/walls/ceiling                               | Y     | Y       | Y         | White walls, ceilings, skirting and cornices. Door with keyhole lock, To metal on<br>the back of the door, some scratches on the door, door painted white. And six screws<br>on the walls, one plastic hook that has broken.                                           |                                            |
| Windows/screens                                   |       |         | Y         | Three hinged windows each with lock on the inside, each window has six glass pains, paint on the window peeling slightly. Another set of pull up windows with lock on the inside, mesh on the outside intact with no holes. Paint on the window frame peeling as well. |                                            |
| Blinds/curtains                                   |       |         |           | peeling as well.<br>Two sets of horizontal blind, white, over each window, control rod intact and<br>working. Blinds clean                                                                                                                                             |                                            |
| Fans/light fittings                               | Y     | Y       | Y         | One set of candlestyle lighting on the ceiling with three bulbs. (1 bulb not working)                                                                                                                                                                                  |                                            |
| Floor/floor coverings                             | Y     | Y       | Y         | Wooden floor boards with varnish.                                                                                                                                                                                                                                      |                                            |
| Wardrobe/drawers/shelves                          | Y     | Y       | Y         | 8 door build in wardrobe. Left my store with a rectangular Mirror attached to door.<br>For shows in three hanging metal rods with one large top shelf. Top cupboard doors<br>exposed on the bottom. Some scratch marks on inside of the wardrobe.                      |                                            |
| Power points                                      | Y     | Y       | Y         | 2x2, 1xdata Security system panel and sensor                                                                                                                                                                                                                           |                                            |
| Air conditioner                                   |       |         |           |                                                                                                                                                                                                                                                                        |                                            |
|                                                   |       |         |           |                                                                                                                                                                                                                                                                        |                                            |
|                                                   |       |         |           |                                                                                                                                                                                                                                                                        |                                            |
| Bathroom                                          |       |         |           |                                                                                                                                                                                                                                                                        |                                            |
| Doors/walls/ceiling                               | Y     | Y       | Y         | White walls, white door with golden knob, Locke on inside. White ceiling.                                                                                                                                                                                              |                                            |
| Windows/screens                                   | Y     | Y       | Y         | Wooden framed window with ventilation and mesh. Window fixed, cannot be opened. One fixed glass panel on window.                                                                                                                                                       |                                            |
| Blinds/curtains                                   |       |         |           |                                                                                                                                                                                                                                                                        |                                            |
| Fans/light fittings                               | Y     | Y       | Y         | One multipurpose light. With four heating globes and one normal globe, vent air exhaust built in.                                                                                                                                                                      |                                            |
| Floor/floor coverings                             | Y     | Y       | Y         | Exhaust built in.<br>Beige square marble tiles covering floors and in shower. Splash back white square<br>tiles around perimeter of room.                                                                                                                              |                                            |
| Bath                                              |       |         |           |                                                                                                                                                                                                                                                                        |                                            |
| Shower/shower screen                              | Y     | Y       | Y         | Single glass panel shower, with adjustable rose shower head. One glass shelf, two control knobs, one hot and one cold water. Single towel rack in shower.                                                                                                              |                                            |
| Wash basin/vanity                                 | Y     | Y       | Y         | White rectangular ceramic wash basin, with flick mixer. Clean                                                                                                                                                                                                          |                                            |
| Mirror/cabinet                                    | Y     | Y       | Y         | Rectangular mounted mirror. Two cupboards and three drawers with metal matching handles. Metal handles slightly rusted.                                                                                                                                                |                                            |
| Towel rails                                       | Y     | Y       | Y         | One rail inside shower, two toilet roll holders, one hand towel holder.                                                                                                                                                                                                |                                            |
| Power points                                      | Y     | Y       | Y         | 1x2                                                                                                                                                                                                                                                                    |                                            |
| Exhaust fan                                       | Y     | Y       | Y         | Vent air                                                                                                                                                                                                                                                               |                                            |
| Toilet                                            | Y     | Y       | Y         | Ceramic cistern mai brand, dual flush, seat cover intact and clean.                                                                                                                                                                                                    |                                            |
|                                                   |       |         |           |                                                                                                                                                                                                                                                                        |                                            |
| Lessor/agent initials                             |       |         |           | Tenant/s initials 1. 2.                                                                                                                                                                                                                                                | 3.                                         |