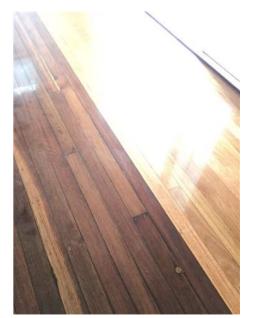

| Entry                 |     |                         |                                                                                                                                                                                                                                         |    |  |  |  |  |
|-----------------------|-----|-------------------------|-----------------------------------------------------------------------------------------------------------------------------------------------------------------------------------------------------------------------------------------|----|--|--|--|--|
| Doors/walls/ceiling   | YY  | '   Y                   | Y White walls, cornices, skirting and ceiling. White timber door and white frame security screen mesh both with key lock, mesh intact no holes, door with dead lock.                                                                    |    |  |  |  |  |
| Windows/screens       |     |                         |                                                                                                                                                                                                                                         |    |  |  |  |  |
| Blinds/curtains       |     |                         |                                                                                                                                                                                                                                         |    |  |  |  |  |
| Fans/light fittings   | YY  | ' Y                     | Y One smoke alarm in between bedroom 4 and 5.                                                                                                                                                                                           |    |  |  |  |  |
| Floor/floor coverings | YY  | ′ Y                     | $oldsymbol{Y}$ Wooden floor boards with varnish. Undamaged in Clean excellent condition .                                                                                                                                               |    |  |  |  |  |
| Power points          |     |                         |                                                                                                                                                                                                                                         |    |  |  |  |  |
|                       |     |                         |                                                                                                                                                                                                                                         |    |  |  |  |  |
|                       |     |                         |                                                                                                                                                                                                                                         |    |  |  |  |  |
| Lounge room           | 1 1 | _                       |                                                                                                                                                                                                                                         |    |  |  |  |  |
| Doors/walls/ceiling   |     |                         |                                                                                                                                                                                                                                         |    |  |  |  |  |
| Windows/screens       |     |                         |                                                                                                                                                                                                                                         |    |  |  |  |  |
| Blinds/curtains       |     |                         |                                                                                                                                                                                                                                         |    |  |  |  |  |
| Fans/light fittings   |     |                         |                                                                                                                                                                                                                                         |    |  |  |  |  |
| Floor/floor coverings |     |                         |                                                                                                                                                                                                                                         |    |  |  |  |  |
| TV/power points       |     |                         |                                                                                                                                                                                                                                         |    |  |  |  |  |
| Air conditioner       |     |                         |                                                                                                                                                                                                                                         |    |  |  |  |  |
|                       |     |                         |                                                                                                                                                                                                                                         |    |  |  |  |  |
|                       |     |                         |                                                                                                                                                                                                                                         |    |  |  |  |  |
| Family room           |     |                         |                                                                                                                                                                                                                                         |    |  |  |  |  |
| Doors/walls/ceiling   | YY  | Y                       | White walls cornices and skirting and ceiling. Some scratch marks on the walls. TwoYscrews on the wall. Three panel sliding mesh door with key lock. Mesh intact noholes. Three glass panel door with gold handle, locks on the inside. |    |  |  |  |  |
| Windows/screens       |     |                         |                                                                                                                                                                                                                                         |    |  |  |  |  |
| Blinds/curtains       |     |                         |                                                                                                                                                                                                                                         |    |  |  |  |  |
| Fans/light fittings   | YY  | '   Y                   | $oldsymbol{Y}$ One metal for blade stainless steel ceiling fan. Four downlights, working.                                                                                                                                               |    |  |  |  |  |
| Floor/floor coverings | YY  | ' Y                     | $oldsymbol{Y}$ White square marble tiles matching the rest of the house.                                                                                                                                                                |    |  |  |  |  |
| TV/power points       | YY  | Y Y Ixfoxtel, 2x2, 1xtv |                                                                                                                                                                                                                                         |    |  |  |  |  |
| Air conditioner       | YY  | ' Y                     | Y Kelvinator Aircon unit with remote.                                                                                                                                                                                                   |    |  |  |  |  |
|                       |     | _                       |                                                                                                                                                                                                                                         |    |  |  |  |  |
| Kitchen/meals         |     |                         |                                                                                                                                                                                                                                         |    |  |  |  |  |
|                       |     |                         |                                                                                                                                                                                                                                         |    |  |  |  |  |
| Lessor/agent initials |     |                         | Tenant/s initials 1. 2.                                                                                                                                                                                                                 | 3. |  |  |  |  |

| Insert <b>Y/√</b> = Yes<br>Insert <b>N/X</b> = No | Clean      | Working      |                                                                                                                                                                                                                                                                              | Lessor/agent<br>Comments (if any)                                                                                                                                                                                                                                                                                                                                                                                                                                                                 | Tenant/s<br>Comment on lessor/agent report |
|---------------------------------------------------|------------|--------------|------------------------------------------------------------------------------------------------------------------------------------------------------------------------------------------------------------------------------------------------------------------------------|---------------------------------------------------------------------------------------------------------------------------------------------------------------------------------------------------------------------------------------------------------------------------------------------------------------------------------------------------------------------------------------------------------------------------------------------------------------------------------------------------|--------------------------------------------|
| Doors/walls/ceiling                               | Y          | Y            | probere mood where the fridge would                                                                                                                                                                                                                                          |                                                                                                                                                                                                                                                                                                                                                                                                                                                                                                   |                                            |
| Windows/screens                                   | Y          | Y            | Cone manual pull up sliding window was and two normal glass windows.                                                                                                                                                                                                         | with latch and two locks. Two frosted windowpanes                                                                                                                                                                                                                                                                                                                                                                                                                                                 |                                            |
| Blinds/curtains                                   |            |              | Na                                                                                                                                                                                                                                                                           |                                                                                                                                                                                                                                                                                                                                                                                                                                                                                                   |                                            |
| Fans/light fittings                               | Y          | Y            | One oyster ceiling light with meta<br>degraded condition. One man hole no                                                                                                                                                                                                    | l leaves as decoration. Glass cover in slightly ext to light.                                                                                                                                                                                                                                                                                                                                                                                                                                     |                                            |
| Floor/floor coverings                             | Y          | <b>Y</b>   ' | Wooden floor boards with varnish. '                                                                                                                                                                                                                                          | Very good condition undamaged and clean                                                                                                                                                                                                                                                                                                                                                                                                                                                           |                                            |
| Cupboards/drawers                                 | Y          | Y            | for the AC units and some spare keyshelves with no doors. Two glass can hanging on the bottom shelf each. If cabinets. One set pantry cupboard, with a fire extinguisher. Two plass doors. Four wire racks on shelves a                                                      | h cutlery insert. Singular drawer holds the remote<br>ys. Eleven cupboards with matching handles. Four<br>abinets with the shelves each and five hooks<br>Plate holder with shelf in between the glass<br>two white doors. Four shelves on left and right<br>tic hooks on left door, some marks on the pantry<br>and one wire pull out rack on the top shelf.<br>and edges browning in colour. Metal Paper towel<br>holder needs screwing on left.                                                | e                                          |
| Bench tops/tiling                                 | Y          | Y            |                                                                                                                                                                                                                                                                              | p. And white square tiles as splash back Large<br>25cm round next to doorway Also two rust spots on<br>lf                                                                                                                                                                                                                                                                                                                                                                                         | n                                          |
| Sink/disposal unit/taps                           |            |              |                                                                                                                                                                                                                                                                              | zed, drying rack on the left with flick mixer.                                                                                                                                                                                                                                                                                                                                                                                                                                                    |                                            |
| Stove top                                         | Y          | Y            | Stainless steel Blanco gas stove to Clean.                                                                                                                                                                                                                                   | op, four control knobs to match four plates.                                                                                                                                                                                                                                                                                                                                                                                                                                                      |                                            |
| Oven/griller                                      | Y          | Y            | Blanco stainless steel oven with to in oven. Clean.                                                                                                                                                                                                                          | wo control knobs and six buttons. Two wire racks                                                                                                                                                                                                                                                                                                                                                                                                                                                  |                                            |
| Exhaust fan/rangehood                             | Y          | Y            | Blanco stainless steel range hood working. Range hood glass needs cle                                                                                                                                                                                                        | with glass. Two glass bulbs. One broken, one<br>eaning. Otherwise working.                                                                                                                                                                                                                                                                                                                                                                                                                        |                                            |
| Dishwasher                                        | Y          | <b>Y</b>  '  | Blanco stainless steel dish washer                                                                                                                                                                                                                                           | with two cutlery baskets. Clean.                                                                                                                                                                                                                                                                                                                                                                                                                                                                  |                                            |
| Power points                                      | Y          | <b>Y</b> '   | 2x1, 2x2                                                                                                                                                                                                                                                                     |                                                                                                                                                                                                                                                                                                                                                                                                                                                                                                   |                                            |
|                                                   | ++         | _            |                                                                                                                                                                                                                                                                              |                                                                                                                                                                                                                                                                                                                                                                                                                                                                                                   |                                            |
| Dining room                                       |            |              |                                                                                                                                                                                                                                                                              |                                                                                                                                                                                                                                                                                                                                                                                                                                                                                                   |                                            |
| Doors/walls/ceiling                               | Y          | Y            | the inside and a deadlock. Bottom of<br>is bulging. Eight glass panels on of<br>swing open With lock on the inside<br>Wooden shelving base on corner of<br>shelving. 15 screws one walls of th<br>lights. One plastic hook next to d<br>and three small shelves one spare of | cornices. Door to the back patio has a lock on<br>of the door is slightly water damage in the wood<br>each door leading out to the back patio. Two doors<br>. One large golden frame Mirror on the wall.<br>the wall next to the mirror. Three holes above the<br>he room. Two hooks on wall separating the two<br>oor. One built in cupboard with two large shelves<br>ceramic tile sitting on the second shelf. Some<br>of the wardrobe and on the door of the wardrobe.<br>orner of the shelf. | e                                          |
| Windows/screens                                   |            | -            | slightly. Cobwebs need cleaning. The each. Paint peeling on the frame.                                                                                                                                                                                                       | h intact. Paint on the window frame peeling<br>hree frosted glass hinged windows with five panes                                                                                                                                                                                                                                                                                                                                                                                                  |                                            |
| Blinds/curtains                                   | <b>  Y</b> | <b>Y</b>  '  | White horizontal blinds over each w                                                                                                                                                                                                                                          | window, control rods intact.                                                                                                                                                                                                                                                                                                                                                                                                                                                                      |                                            |
| Lessor/agent initials                             |            |              | Tenan                                                                                                                                                                                                                                                                        | t/s initials 1. 2.                                                                                                                                                                                                                                                                                                                                                                                                                                                                                | 3.                                         |

| Insert <b>Y</b> /✓= Yes<br>Insert <b>N</b> /X= No | Clean | Working | Undamaged | Lessor/agent<br>Comments (if any)                                                                                                                                                                                                                                                                                                                                                                                                                                                                                                                                                                                                         | Tenant/s<br>Comment on lessor/agent report |
|---------------------------------------------------|-------|---------|-----------|-------------------------------------------------------------------------------------------------------------------------------------------------------------------------------------------------------------------------------------------------------------------------------------------------------------------------------------------------------------------------------------------------------------------------------------------------------------------------------------------------------------------------------------------------------------------------------------------------------------------------------------------|--------------------------------------------|
| Fans/light fittings                               |       |         | Y         | Two sets of candleholder lights with three bulbs each.                                                                                                                                                                                                                                                                                                                                                                                                                                                                                                                                                                                    |                                            |
| Floor/floor coverings                             | Y     | Y       | Y         | Wooden floorboards with varnish. Very good condition No scratches or marks                                                                                                                                                                                                                                                                                                                                                                                                                                                                                                                                                                |                                            |
| TV/power points                                   | Y     | Y       | Y         | 1xforxtel, 2x tv, 2x2                                                                                                                                                                                                                                                                                                                                                                                                                                                                                                                                                                                                                     |                                            |
| Air conditioner                                   | Y     | Y       | Y         | Sterling Aircon unit with remote.                                                                                                                                                                                                                                                                                                                                                                                                                                                                                                                                                                                                         |                                            |
|                                                   |       |         |           |                                                                                                                                                                                                                                                                                                                                                                                                                                                                                                                                                                                                                                           |                                            |
|                                                   |       |         |           |                                                                                                                                                                                                                                                                                                                                                                                                                                                                                                                                                                                                                                           |                                            |
| Bedroom 1                                         |       |         |           |                                                                                                                                                                                                                                                                                                                                                                                                                                                                                                                                                                                                                                           |                                            |
| Doors/walls/ceiling                               |       |         | -         | White walls, ceiling, cornice and skirting. Door to bedroom white with gold knob<br>with key lock. Gold knob covered in scratches. Some marks on the outside and inside<br>of door. Paint peeling off hinges of the door. Some stains on the door frame. One<br>screw on the wall as you enter the room with four small holes on the left of it.<br>Metal shelf installed with four screws into the wall on right side of the door as<br>you enter the room. One 3M plastic hook on right side of the window. Some paint<br>peeling above the light switch to the walk in wardrobe. Some marks on the walls.<br>Plastic doorstop on door. |                                            |
| Windows/screens                                   | Y     | Y       | Y         | Plastic doorstop on door.<br>One wooden frame pull up sliding glass window with mesh. Window sill dirty. Two key<br>locks on sliding window. Left one loose. Mesh and glass intact, no holes or cracks.                                                                                                                                                                                                                                                                                                                                                                                                                                   |                                            |
| Blinds/curtains                                   | Y     | Y       | Y         | White horizontal blinds over window with control strings intact and working.                                                                                                                                                                                                                                                                                                                                                                                                                                                                                                                                                              |                                            |
| Fans/light fittings                               | Y     | Y       | Y         | 2 small down lights, working. One chandelier light, working and not broken.                                                                                                                                                                                                                                                                                                                                                                                                                                                                                                                                                               |                                            |
| Floor/floor coverings                             | Y     | Y       | Y         | Beige carpet with grid pattern. Several indents in carpet from furniture, otherwise appears clean. Carpet had been professionally cleaned                                                                                                                                                                                                                                                                                                                                                                                                                                                                                                 |                                            |
| Wardrobe/drawers/shelves                          | Y     | Y       | Y         | Walk in wardrobe with white door and golden knob. Floor in wardrobe matches rest of<br>the room. One metal hanging rod, one large top wooden shelf, four smaller shelves on<br>right and left of the wardrobe. Wooden laminate for left shelf is peeling on all<br>four shelves. Carpet below left shelf has been cut (see pictures).                                                                                                                                                                                                                                                                                                     |                                            |
| Power points                                      | Y     | Y       | Y         | 2 x 2, 1 x tv                                                                                                                                                                                                                                                                                                                                                                                                                                                                                                                                                                                                                             |                                            |
| Air conditioner                                   | Y     | Y       | Y         | Air well AC unit                                                                                                                                                                                                                                                                                                                                                                                                                                                                                                                                                                                                                          |                                            |
|                                                   |       |         |           |                                                                                                                                                                                                                                                                                                                                                                                                                                                                                                                                                                                                                                           |                                            |
|                                                   |       |         |           |                                                                                                                                                                                                                                                                                                                                                                                                                                                                                                                                                                                                                                           |                                            |
| Ensuite                                           |       |         |           |                                                                                                                                                                                                                                                                                                                                                                                                                                                                                                                                                                                                                                           |                                            |
| Doors/walls/ceiling                               | Y     |         |           |                                                                                                                                                                                                                                                                                                                                                                                                                                                                                                                                                                                                                                           |                                            |
| Windows/screens                                   | Y     | Y       | Y         |                                                                                                                                                                                                                                                                                                                                                                                                                                                                                                                                                                                                                                           |                                            |
| Blinds/curtains                                   | Y     | Y       | Y         |                                                                                                                                                                                                                                                                                                                                                                                                                                                                                                                                                                                                                                           |                                            |
| Fans/light fittings                               | Y     | Y       | Y         |                                                                                                                                                                                                                                                                                                                                                                                                                                                                                                                                                                                                                                           |                                            |
| Floor/floor coverings                             | Y     | Y       | Y         |                                                                                                                                                                                                                                                                                                                                                                                                                                                                                                                                                                                                                                           |                                            |
| Bath/shower/shower<br>screen                      | Y     | Y       | Y         |                                                                                                                                                                                                                                                                                                                                                                                                                                                                                                                                                                                                                                           |                                            |
| Lessor/agent initials                             |       |         |           | Tenant/s initials 1. 2.                                                                                                                                                                                                                                                                                                                                                                                                                                                                                                                                                                                                                   | 3.                                         |

2.

3.

Residential Tenancies and Rooming Accommodation Act 2008 (Section 65)

| Insert <b>Y</b> /√= Yes<br>Insert <b>N</b> /X= No | Clean | Working | Undamaged | Lessor/agent<br>Comments (if any)                                                                                                                                                                                                                                      | Tenant/s<br>Comment on lessor/agent report |
|---------------------------------------------------|-------|---------|-----------|------------------------------------------------------------------------------------------------------------------------------------------------------------------------------------------------------------------------------------------------------------------------|--------------------------------------------|
| Bedroom 4                                         |       |         |           |                                                                                                                                                                                                                                                                        |                                            |
| Bearoom 4                                         |       |         |           |                                                                                                                                                                                                                                                                        |                                            |
| Doors/walls/ceiling                               | Y     | Y       | Y         | White walls, ceilings, skirting and cornices. Door with keyhole lock, To metal on<br>the back of the door, some scratches on the door, door painted white. And six screws<br>on the walls, one plastic hook that has broken.                                           |                                            |
| Windows/screens                                   |       |         | Y         | Three hinged windows each with lock on the inside, each window has six glass pains, paint on the window peeling slightly. Another set of pull up windows with lock on the inside, mesh on the outside intact with no holes. Paint on the window frame peeling as well. |                                            |
| Blinds/curtains                                   |       |         |           | peeling as well.<br>Two sets of horizontal blind, white, over each window, control rod intact and<br>working. Blinds clean                                                                                                                                             |                                            |
| Fans/light fittings                               | Y     | Y       | Y         | One set of candlestyle lighting on the ceiling with three bulbs. (1 bulb not working)                                                                                                                                                                                  |                                            |
| Floor/floor coverings                             | Y     | Y       | Y         | Wooden floor boards with varnish.                                                                                                                                                                                                                                      |                                            |
| Wardrobe/drawers/shelves                          | Y     | Y       | Y         | 8 door build in wardrobe. Left my store with a rectangular Mirror attached to door.<br>For shows in three hanging metal rods with one large top shelf. Top cupboard doors<br>exposed on the bottom. Some scratch marks on inside of the wardrobe.                      |                                            |
| Power points                                      | Y     | Y       | Y         | 2x2, 1xdata Security system panel and sensor                                                                                                                                                                                                                           |                                            |
| Air conditioner                                   |       |         |           |                                                                                                                                                                                                                                                                        |                                            |
|                                                   |       |         |           |                                                                                                                                                                                                                                                                        |                                            |
|                                                   |       |         |           |                                                                                                                                                                                                                                                                        |                                            |
| Bathroom                                          |       |         |           |                                                                                                                                                                                                                                                                        |                                            |
| Doors/walls/ceiling                               | Y     | Y       | Y         | White walls, white door with golden knob, Locke on inside. White ceiling.                                                                                                                                                                                              |                                            |
| Windows/screens                                   | Y     | Y       | Y         | Wooden framed window with ventilation and mesh. Window fixed, cannot be opened. One fixed glass panel on window.                                                                                                                                                       |                                            |
| Blinds/curtains                                   |       |         |           |                                                                                                                                                                                                                                                                        |                                            |
| Fans/light fittings                               | Y     | Y       | Y         | One multipurpose light. With four heating globes and one normal globe, vent air exhaust built in.                                                                                                                                                                      |                                            |
| Floor/floor coverings                             | Y     | Y       | Y         | Exhaust built in.<br>Beige square marble tiles covering floors and in shower. Splash back white square<br>tiles around perimeter of room.                                                                                                                              |                                            |
| Bath                                              |       |         |           |                                                                                                                                                                                                                                                                        |                                            |
| Shower/shower screen                              | Y     | Y       | Y         | Single glass panel shower, with adjustable rose shower head. One glass shelf, two control knobs, one hot and one cold water. Single towel rack in shower.                                                                                                              |                                            |
| Wash basin/vanity                                 | Y     | Y       | Y         | White rectangular ceramic wash basin, with flick mixer. Clean                                                                                                                                                                                                          |                                            |
| Mirror/cabinet                                    | Y     | Y       | Y         | Rectangular mounted mirror. Two cupboards and three drawers with metal matching handles. Metal handles slightly rusted.                                                                                                                                                |                                            |
| Towel rails                                       | Y     | Y       | Y         | One rail inside shower, two toilet roll holders, one hand towel holder.                                                                                                                                                                                                |                                            |
| Power points                                      | Y     | Y       | Y         | 1x2                                                                                                                                                                                                                                                                    |                                            |
| Exhaust fan                                       | Y     | Y       | Y         | Vent air                                                                                                                                                                                                                                                               |                                            |
| Toilet                                            | Y     | Y       | Y         | Ceramic cistern mai brand, dual flush, seat cover intact and clean.                                                                                                                                                                                                    |                                            |
|                                                   |       |         |           |                                                                                                                                                                                                                                                                        |                                            |
| Lessor/agent initials                             |       |         |           | Tenant/s initials 1. 2.                                                                                                                                                                                                                                                | 3.                                         |