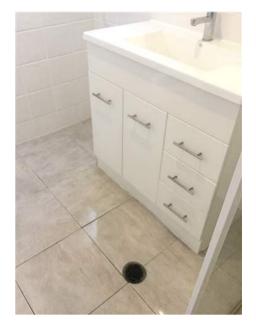

2.

3.

Residential Tenancies and Rooming Accommodation Act 2008 (Section 65)

| Insert <b>Y</b> /√= Yes<br>Insert <b>N</b> /X= No | Clean | Working | Undamaged | Lessor/agent<br>Comments (if any)                                                                                                                                                                                                                                      | Tenant/s<br>Comment on lessor/agent report |
|---------------------------------------------------|-------|---------|-----------|------------------------------------------------------------------------------------------------------------------------------------------------------------------------------------------------------------------------------------------------------------------------|--------------------------------------------|
| Bedroom 4                                         |       |         |           |                                                                                                                                                                                                                                                                        |                                            |
| Bearoom 4                                         |       |         |           |                                                                                                                                                                                                                                                                        |                                            |
| Doors/walls/ceiling                               | Y     | Y       | Y         | White walls, ceilings, skirting and cornices. Door with keyhole lock, To metal on<br>the back of the door, some scratches on the door, door painted white. And six screws<br>on the walls, one plastic hook that has broken.                                           |                                            |
| Windows/screens                                   |       |         | Y         | Three hinged windows each with lock on the inside, each window has six glass pains, paint on the window peeling slightly. Another set of pull up windows with lock on the inside, mesh on the outside intact with no holes. Paint on the window frame peeling as well. |                                            |
| Blinds/curtains                                   |       |         |           | peeling as well.<br>Two sets of horizontal blind, white, over each window, control rod intact and<br>working. Blinds clean                                                                                                                                             |                                            |
| Fans/light fittings                               | Y     | Y       | Y         | One set of candlestyle lighting on the ceiling with three bulbs. (1 bulb not working)                                                                                                                                                                                  |                                            |
| Floor/floor coverings                             | Y     | Y       | Y         | Wooden floor boards with varnish.                                                                                                                                                                                                                                      |                                            |
| Wardrobe/drawers/shelves                          | Y     | Y       | Y         | 8 door build in wardrobe. Left my store with a rectangular Mirror attached to door.<br>For shows in three hanging metal rods with one large top shelf. Top cupboard doors<br>exposed on the bottom. Some scratch marks on inside of the wardrobe.                      |                                            |
| Power points                                      | Y     | Y       | Y         | 2x2, 1xdata Security system panel and sensor                                                                                                                                                                                                                           |                                            |
| Air conditioner                                   |       |         |           |                                                                                                                                                                                                                                                                        |                                            |
|                                                   |       |         |           |                                                                                                                                                                                                                                                                        |                                            |
|                                                   |       |         |           |                                                                                                                                                                                                                                                                        |                                            |
| Bathroom                                          |       |         |           |                                                                                                                                                                                                                                                                        |                                            |
| Doors/walls/ceiling                               | Y     | Y       | Y         | White walls, white door with golden knob, Locke on inside. White ceiling.                                                                                                                                                                                              |                                            |
| Windows/screens                                   | Y     | Y       | Y         | Wooden framed window with ventilation and mesh. Window fixed, cannot be opened. One fixed glass panel on window.                                                                                                                                                       |                                            |
| Blinds/curtains                                   |       |         |           |                                                                                                                                                                                                                                                                        |                                            |
| Fans/light fittings                               | Y     | Y       | Y         | One multipurpose light. With four heating globes and one normal globe, vent air exhaust built in.                                                                                                                                                                      |                                            |
| Floor/floor coverings                             | Y     | Y       | Y         | Exhaust built in.<br>Beige square marble tiles covering floors and in shower. Splash back white square<br>tiles around perimeter of room.                                                                                                                              |                                            |
| Bath                                              |       |         |           |                                                                                                                                                                                                                                                                        |                                            |
| Shower/shower screen                              | Y     | Y       | Y         | Single glass panel shower, with adjustable rose shower head. One glass shelf, two control knobs, one hot and one cold water. Single towel rack in shower.                                                                                                              |                                            |
| Wash basin/vanity                                 | Y     | Y       | Y         | White rectangular ceramic wash basin, with flick mixer. Clean                                                                                                                                                                                                          |                                            |
| Mirror/cabinet                                    | Y     | Y       | Y         | Rectangular mounted mirror. Two cupboards and three drawers with metal matching handles. Metal handles slightly rusted.                                                                                                                                                |                                            |
| Towel rails                                       | Y     | Y       | Y         | One rail inside shower, two toilet roll holders, one hand towel holder.                                                                                                                                                                                                |                                            |
| Power points                                      | Y     | Y       | Y         | 1x2                                                                                                                                                                                                                                                                    |                                            |
| Exhaust fan                                       | Y     | Y       | Y         | Vent air                                                                                                                                                                                                                                                               |                                            |
| Toilet                                            | Y     | Y       | Y         | Ceramic cistern mai brand, dual flush, seat cover intact and clean.                                                                                                                                                                                                    |                                            |
|                                                   |       |         |           |                                                                                                                                                                                                                                                                        |                                            |
| Lessor/agent initials                             |       |         |           | Tenant/s initials 1. 2.                                                                                                                                                                                                                                                | 3.                                         |