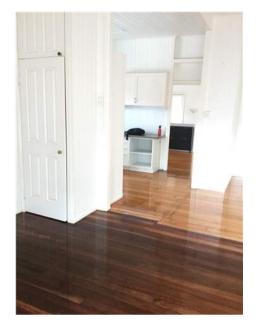

| Insert <b>Y/√</b> = Yes<br>Insert <b>N/X</b> = No | Clean      | Working      |                                                                                                                                                                                                                                                                              | Lessor/agent<br>Comments (if any)                                                                                                                                                                                                                                                                                                                                                                                                                                                                 | Tenant/s<br>Comment on lessor/agent report |
|---------------------------------------------------|------------|--------------|------------------------------------------------------------------------------------------------------------------------------------------------------------------------------------------------------------------------------------------------------------------------------|---------------------------------------------------------------------------------------------------------------------------------------------------------------------------------------------------------------------------------------------------------------------------------------------------------------------------------------------------------------------------------------------------------------------------------------------------------------------------------------------------|--------------------------------------------|
| Doors/walls/ceiling                               | Y          | Y            | probere mood where the fridge would                                                                                                                                                                                                                                          |                                                                                                                                                                                                                                                                                                                                                                                                                                                                                                   |                                            |
| Windows/screens                                   | Y          | Y            | Cone manual pull up sliding window was and two normal glass windows.                                                                                                                                                                                                         | with latch and two locks. Two frosted windowpanes                                                                                                                                                                                                                                                                                                                                                                                                                                                 |                                            |
| Blinds/curtains                                   |            |              | Na                                                                                                                                                                                                                                                                           |                                                                                                                                                                                                                                                                                                                                                                                                                                                                                                   |                                            |
| Fans/light fittings                               | Y          | Y            | One oyster ceiling light with meta<br>degraded condition. One man hole no                                                                                                                                                                                                    | l leaves as decoration. Glass cover in slightly ext to light.                                                                                                                                                                                                                                                                                                                                                                                                                                     |                                            |
| Floor/floor coverings                             | Y          | <b>Y</b>   ' | Wooden floor boards with varnish. '                                                                                                                                                                                                                                          | Very good condition undamaged and clean                                                                                                                                                                                                                                                                                                                                                                                                                                                           |                                            |
| Cupboards/drawers                                 | Y          | Y            | for the AC units and some spare keyshelves with no doors. Two glass can hanging on the bottom shelf each. If cabinets. One set pantry cupboard, with a fire extinguisher. Two plass doors. Four wire racks on shelves a                                                      | h cutlery insert. Singular drawer holds the remote<br>ys. Eleven cupboards with matching handles. Four<br>abinets with the shelves each and five hooks<br>Plate holder with shelf in between the glass<br>two white doors. Four shelves on left and right<br>tic hooks on left door, some marks on the pantry<br>and one wire pull out rack on the top shelf.<br>and edges browning in colour. Metal Paper towel<br>holder needs screwing on left.                                                | e                                          |
| Bench tops/tiling                                 | Y          | Y            |                                                                                                                                                                                                                                                                              | p. And white square tiles as splash back Large<br>25cm round next to doorway Also two rust spots on<br>lf                                                                                                                                                                                                                                                                                                                                                                                         | n                                          |
| Sink/disposal unit/taps                           |            |              |                                                                                                                                                                                                                                                                              | zed, drying rack on the left with flick mixer.                                                                                                                                                                                                                                                                                                                                                                                                                                                    |                                            |
| Stove top                                         | Y          | Y            | Stainless steel Blanco gas stove to Clean.                                                                                                                                                                                                                                   | op, four control knobs to match four plates.                                                                                                                                                                                                                                                                                                                                                                                                                                                      |                                            |
| Oven/griller                                      | Y          | Y            | Blanco stainless steel oven with to in oven. Clean.                                                                                                                                                                                                                          | wo control knobs and six buttons. Two wire racks                                                                                                                                                                                                                                                                                                                                                                                                                                                  |                                            |
| Exhaust fan/rangehood                             | Y          | Y            | Blanco stainless steel range hood working. Range hood glass needs cle                                                                                                                                                                                                        | with glass. Two glass bulbs. One broken, one<br>eaning. Otherwise working.                                                                                                                                                                                                                                                                                                                                                                                                                        |                                            |
| Dishwasher                                        | Y          | <b>Y</b>  '  | Blanco stainless steel dish washer                                                                                                                                                                                                                                           | with two cutlery baskets. Clean.                                                                                                                                                                                                                                                                                                                                                                                                                                                                  |                                            |
| Power points                                      | Y          | <b>Y</b> '   | 2x1, 2x2                                                                                                                                                                                                                                                                     |                                                                                                                                                                                                                                                                                                                                                                                                                                                                                                   |                                            |
|                                                   | ++         | _            |                                                                                                                                                                                                                                                                              |                                                                                                                                                                                                                                                                                                                                                                                                                                                                                                   |                                            |
| Dining room                                       |            |              |                                                                                                                                                                                                                                                                              |                                                                                                                                                                                                                                                                                                                                                                                                                                                                                                   |                                            |
| Doors/walls/ceiling                               | Y          | Y            | the inside and a deadlock. Bottom of<br>is bulging. Eight glass panels on of<br>swing open With lock on the inside<br>Wooden shelving base on corner of<br>shelving. 15 screws one walls of th<br>lights. One plastic hook next to d<br>and three small shelves one spare of | cornices. Door to the back patio has a lock on<br>of the door is slightly water damage in the wood<br>each door leading out to the back patio. Two doors<br>. One large golden frame Mirror on the wall.<br>the wall next to the mirror. Three holes above the<br>he room. Two hooks on wall separating the two<br>oor. One built in cupboard with two large shelves<br>ceramic tile sitting on the second shelf. Some<br>of the wardrobe and on the door of the wardrobe.<br>orner of the shelf. | e                                          |
| Windows/screens                                   |            | -            | slightly. Cobwebs need cleaning. The each. Paint peeling on the frame.                                                                                                                                                                                                       | h intact. Paint on the window frame peeling<br>hree frosted glass hinged windows with five panes                                                                                                                                                                                                                                                                                                                                                                                                  |                                            |
| Blinds/curtains                                   | <b>  Y</b> | <b>Y</b>  '  | White horizontal blinds over each w                                                                                                                                                                                                                                          | window, control rods intact.                                                                                                                                                                                                                                                                                                                                                                                                                                                                      |                                            |
| Lessor/agent initials                             |            |              | Tenan                                                                                                                                                                                                                                                                        | t/s initials 1. 2.                                                                                                                                                                                                                                                                                                                                                                                                                                                                                | 3.                                         |

2.

3.

Residential Tenancies and Rooming Accommodation Act 2008 (Section 65)

| Insert <b>Y</b> /√= Yes<br>Insert <b>N</b> /X= No | Clean | Working | Undamaged | Lessor/agent<br>Comments (if any)                                                                                                                                                                                                                                      | Tenant/s<br>Comment on lessor/agent report |
|---------------------------------------------------|-------|---------|-----------|------------------------------------------------------------------------------------------------------------------------------------------------------------------------------------------------------------------------------------------------------------------------|--------------------------------------------|
| Bedroom 4                                         |       |         |           |                                                                                                                                                                                                                                                                        |                                            |
| Bearoom 4                                         |       |         |           |                                                                                                                                                                                                                                                                        |                                            |
| Doors/walls/ceiling                               | Y     | Y       | Y         | White walls, ceilings, skirting and cornices. Door with keyhole lock, To metal on<br>the back of the door, some scratches on the door, door painted white. And six screws<br>on the walls, one plastic hook that has broken.                                           |                                            |
| Windows/screens                                   |       |         | Y         | Three hinged windows each with lock on the inside, each window has six glass pains, paint on the window peeling slightly. Another set of pull up windows with lock on the inside, mesh on the outside intact with no holes. Paint on the window frame peeling as well. |                                            |
| Blinds/curtains                                   |       |         |           | peeling as well.<br>Two sets of horizontal blind, white, over each window, control rod intact and<br>working. Blinds clean                                                                                                                                             |                                            |
| Fans/light fittings                               | Y     | Y       | Y         | One set of candlestyle lighting on the ceiling with three bulbs. (1 bulb not working)                                                                                                                                                                                  |                                            |
| Floor/floor coverings                             | Y     | Y       | Y         | Wooden floor boards with varnish.                                                                                                                                                                                                                                      |                                            |
| Wardrobe/drawers/shelves                          | Y     | Y       | Y         | 8 door build in wardrobe. Left my store with a rectangular Mirror attached to door.<br>For shows in three hanging metal rods with one large top shelf. Top cupboard doors<br>exposed on the bottom. Some scratch marks on inside of the wardrobe.                      |                                            |
| Power points                                      | Y     | Y       | Y         | 2x2, 1xdata Security system panel and sensor                                                                                                                                                                                                                           |                                            |
| Air conditioner                                   |       |         |           |                                                                                                                                                                                                                                                                        |                                            |
|                                                   |       |         |           |                                                                                                                                                                                                                                                                        |                                            |
|                                                   |       |         |           |                                                                                                                                                                                                                                                                        |                                            |
| Bathroom                                          |       |         |           |                                                                                                                                                                                                                                                                        |                                            |
| Doors/walls/ceiling                               | Y     | Y       | Y         | White walls, white door with golden knob, Locke on inside. White ceiling.                                                                                                                                                                                              |                                            |
| Windows/screens                                   | Y     | Y       | Y         | Wooden framed window with ventilation and mesh. Window fixed, cannot be opened. One fixed glass panel on window.                                                                                                                                                       |                                            |
| Blinds/curtains                                   |       |         |           |                                                                                                                                                                                                                                                                        |                                            |
| Fans/light fittings                               | Y     | Y       | Y         | One multipurpose light. With four heating globes and one normal globe, vent air exhaust built in.                                                                                                                                                                      |                                            |
| Floor/floor coverings                             | Y     | Y       | Y         | Exhaust built in.<br>Beige square marble tiles covering floors and in shower. Splash back white square<br>tiles around perimeter of room.                                                                                                                              |                                            |
| Bath                                              |       |         |           |                                                                                                                                                                                                                                                                        |                                            |
| Shower/shower screen                              | Y     | Y       | Y         | Single glass panel shower, with adjustable rose shower head. One glass shelf, two control knobs, one hot and one cold water. Single towel rack in shower.                                                                                                              |                                            |
| Wash basin/vanity                                 | Y     | Y       | Y         | White rectangular ceramic wash basin, with flick mixer. Clean                                                                                                                                                                                                          |                                            |
| Mirror/cabinet                                    | Y     | Y       | Y         | Rectangular mounted mirror. Two cupboards and three drawers with metal matching handles. Metal handles slightly rusted.                                                                                                                                                |                                            |
| Towel rails                                       | Y     | Y       | Y         | One rail inside shower, two toilet roll holders, one hand towel holder.                                                                                                                                                                                                |                                            |
| Power points                                      | Y     | Y       | Y         | 1x2                                                                                                                                                                                                                                                                    |                                            |
| Exhaust fan                                       | Y     | Y       | Y         | Vent air                                                                                                                                                                                                                                                               |                                            |
| Toilet                                            | Y     | Y       | Y         | Ceramic cistern mai brand, dual flush, seat cover intact and clean.                                                                                                                                                                                                    |                                            |
|                                                   |       |         |           |                                                                                                                                                                                                                                                                        |                                            |
| Lessor/agent initials                             |       |         |           | Tenant/s initials 1. 2.                                                                                                                                                                                                                                                | 3.                                         |