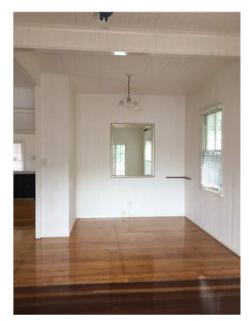

| Insert <b>Y</b> /✓= Yes<br>Insert <b>N</b> /X= No | Clean | Working | Undamaged | Lessor/agent<br>Comments (if any)                                                                                                                                                                                                                                                                                                                                                                                                                                                                                                                                                                                                         | Tenant/s<br>Comment on lessor/agent report |
|---------------------------------------------------|-------|---------|-----------|-------------------------------------------------------------------------------------------------------------------------------------------------------------------------------------------------------------------------------------------------------------------------------------------------------------------------------------------------------------------------------------------------------------------------------------------------------------------------------------------------------------------------------------------------------------------------------------------------------------------------------------------|--------------------------------------------|
| Fans/light fittings                               |       |         | Y         | Two sets of candleholder lights with three bulbs each.                                                                                                                                                                                                                                                                                                                                                                                                                                                                                                                                                                                    |                                            |
| Floor/floor coverings                             | Y     | Y       | Y         | Wooden floorboards with varnish. Very good condition No scratches or marks                                                                                                                                                                                                                                                                                                                                                                                                                                                                                                                                                                |                                            |
| TV/power points                                   | Y     | Y       | Y         | 1xforxtel, 2x tv, 2x2                                                                                                                                                                                                                                                                                                                                                                                                                                                                                                                                                                                                                     |                                            |
| Air conditioner                                   | Y     | Y       | Y         | Sterling Aircon unit with remote.                                                                                                                                                                                                                                                                                                                                                                                                                                                                                                                                                                                                         |                                            |
|                                                   |       |         |           |                                                                                                                                                                                                                                                                                                                                                                                                                                                                                                                                                                                                                                           |                                            |
|                                                   |       |         |           |                                                                                                                                                                                                                                                                                                                                                                                                                                                                                                                                                                                                                                           |                                            |
| Bedroom 1                                         |       |         |           |                                                                                                                                                                                                                                                                                                                                                                                                                                                                                                                                                                                                                                           |                                            |
| Doors/walls/ceiling                               |       |         | -         | White walls, ceiling, cornice and skirting. Door to bedroom white with gold knob<br>with key lock. Gold knob covered in scratches. Some marks on the outside and inside<br>of door. Paint peeling off hinges of the door. Some stains on the door frame. One<br>screw on the wall as you enter the room with four small holes on the left of it.<br>Metal shelf installed with four screws into the wall on right side of the door as<br>you enter the room. One 3M plastic hook on right side of the window. Some paint<br>peeling above the light switch to the walk in wardrobe. Some marks on the walls.<br>Plastic doorstop on door. |                                            |
| Windows/screens                                   | Y     | Y       | Y         | Plastic doorstop on door.<br>One wooden frame pull up sliding glass window with mesh. Window sill dirty. Two key<br>locks on sliding window. Left one loose. Mesh and glass intact, no holes or cracks.                                                                                                                                                                                                                                                                                                                                                                                                                                   |                                            |
| Blinds/curtains                                   | Y     | Y       | Y         | White horizontal blinds over window with control strings intact and working.                                                                                                                                                                                                                                                                                                                                                                                                                                                                                                                                                              |                                            |
| Fans/light fittings                               | Y     | Y       | Y         | 2 small down lights, working. One chandelier light, working and not broken.                                                                                                                                                                                                                                                                                                                                                                                                                                                                                                                                                               |                                            |
| Floor/floor coverings                             | Y     | Y       | Y         | Beige carpet with grid pattern. Several indents in carpet from furniture, otherwise appears clean. Carpet had been professionally cleaned                                                                                                                                                                                                                                                                                                                                                                                                                                                                                                 |                                            |
| Wardrobe/drawers/shelves                          | Y     | Y       | Y         | Walk in wardrobe with white door and golden knob. Floor in wardrobe matches rest of<br>the room. One metal hanging rod, one large top wooden shelf, four smaller shelves on<br>right and left of the wardrobe. Wooden laminate for left shelf is peeling on all<br>four shelves. Carpet below left shelf has been cut (see pictures).                                                                                                                                                                                                                                                                                                     |                                            |
| Power points                                      | Y     | Y       | Y         | 2 x 2, 1 x tv                                                                                                                                                                                                                                                                                                                                                                                                                                                                                                                                                                                                                             |                                            |
| Air conditioner                                   | Y     | Y       | Y         | Air well AC unit                                                                                                                                                                                                                                                                                                                                                                                                                                                                                                                                                                                                                          |                                            |
|                                                   |       |         |           |                                                                                                                                                                                                                                                                                                                                                                                                                                                                                                                                                                                                                                           |                                            |
|                                                   |       |         |           |                                                                                                                                                                                                                                                                                                                                                                                                                                                                                                                                                                                                                                           |                                            |
| Ensuite                                           |       |         |           |                                                                                                                                                                                                                                                                                                                                                                                                                                                                                                                                                                                                                                           |                                            |
| Doors/walls/ceiling                               | Y     |         |           |                                                                                                                                                                                                                                                                                                                                                                                                                                                                                                                                                                                                                                           |                                            |
| Windows/screens                                   | Y     | Y       | Y         |                                                                                                                                                                                                                                                                                                                                                                                                                                                                                                                                                                                                                                           |                                            |
| Blinds/curtains                                   | Y     | Y       | Y         |                                                                                                                                                                                                                                                                                                                                                                                                                                                                                                                                                                                                                                           |                                            |
| Fans/light fittings                               | Y     | Y       | Y         |                                                                                                                                                                                                                                                                                                                                                                                                                                                                                                                                                                                                                                           |                                            |
| Floor/floor coverings                             | Y     | Y       | Y         |                                                                                                                                                                                                                                                                                                                                                                                                                                                                                                                                                                                                                                           |                                            |
| Bath/shower/shower<br>screen                      | Y     | Y       | Y         |                                                                                                                                                                                                                                                                                                                                                                                                                                                                                                                                                                                                                                           |                                            |
| Lessor/agent initials                             |       |         |           | Tenant/s initials 1. 2.                                                                                                                                                                                                                                                                                                                                                                                                                                                                                                                                                                                                                   | 3.                                         |

2.

3.

Residential Tenancies and Rooming Accommodation Act 2008 (Section 65)

| Insert <b>Y</b> /√= Yes<br>Insert <b>N</b> /X= No | Clean | Working | Undamaged | Lessor/agent<br>Comments (if any)                                                                                                                                                                                                                                      | Tenant/s<br>Comment on lessor/agent report |
|---------------------------------------------------|-------|---------|-----------|------------------------------------------------------------------------------------------------------------------------------------------------------------------------------------------------------------------------------------------------------------------------|--------------------------------------------|
| Bedroom 4                                         |       |         |           |                                                                                                                                                                                                                                                                        |                                            |
| Bearoom 4                                         |       |         |           |                                                                                                                                                                                                                                                                        |                                            |
| Doors/walls/ceiling                               | Y     | Y       | Y         | White walls, ceilings, skirting and cornices. Door with keyhole lock, To metal on<br>the back of the door, some scratches on the door, door painted white. And six screws<br>on the walls, one plastic hook that has broken.                                           |                                            |
| Windows/screens                                   |       |         | Y         | Three hinged windows each with lock on the inside, each window has six glass pains, paint on the window peeling slightly. Another set of pull up windows with lock on the inside, mesh on the outside intact with no holes. Paint on the window frame peeling as well. |                                            |
| Blinds/curtains                                   |       |         |           | peeling as well.<br>Two sets of horizontal blind, white, over each window, control rod intact and<br>working. Blinds clean                                                                                                                                             |                                            |
| Fans/light fittings                               | Y     | Y       | Y         | One set of candlestyle lighting on the ceiling with three bulbs. (1 bulb not working)                                                                                                                                                                                  |                                            |
| Floor/floor coverings                             | Y     | Y       | Y         | Wooden floor boards with varnish.                                                                                                                                                                                                                                      |                                            |
| Wardrobe/drawers/shelves                          | Y     | Y       | Y         | 8 door build in wardrobe. Left my store with a rectangular Mirror attached to door.<br>For shows in three hanging metal rods with one large top shelf. Top cupboard doors<br>exposed on the bottom. Some scratch marks on inside of the wardrobe.                      |                                            |
| Power points                                      | Y     | Y       | Y         | 2x2, 1xdata Security system panel and sensor                                                                                                                                                                                                                           |                                            |
| Air conditioner                                   |       |         |           |                                                                                                                                                                                                                                                                        |                                            |
|                                                   |       |         |           |                                                                                                                                                                                                                                                                        |                                            |
|                                                   |       |         |           |                                                                                                                                                                                                                                                                        |                                            |
| Bathroom                                          |       |         |           |                                                                                                                                                                                                                                                                        |                                            |
| Doors/walls/ceiling                               | Y     | Y       | Y         | White walls, white door with golden knob, Locke on inside. White ceiling.                                                                                                                                                                                              |                                            |
| Windows/screens                                   | Y     | Y       | Y         | Wooden framed window with ventilation and mesh. Window fixed, cannot be opened. One fixed glass panel on window.                                                                                                                                                       |                                            |
| Blinds/curtains                                   |       |         |           |                                                                                                                                                                                                                                                                        |                                            |
| Fans/light fittings                               | Y     | Y       | Y         | One multipurpose light. With four heating globes and one normal globe, vent air exhaust built in.                                                                                                                                                                      |                                            |
| Floor/floor coverings                             | Y     | Y       | Y         | Exhaust built in.<br>Beige square marble tiles covering floors and in shower. Splash back white square<br>tiles around perimeter of room.                                                                                                                              |                                            |
| Bath                                              |       |         |           |                                                                                                                                                                                                                                                                        |                                            |
| Shower/shower screen                              | Y     | Y       | Y         | Single glass panel shower, with adjustable rose shower head. One glass shelf, two control knobs, one hot and one cold water. Single towel rack in shower.                                                                                                              |                                            |
| Wash basin/vanity                                 | Y     | Y       | Y         | White rectangular ceramic wash basin, with flick mixer. Clean                                                                                                                                                                                                          |                                            |
| Mirror/cabinet                                    | Y     | Y       | Y         | Rectangular mounted mirror. Two cupboards and three drawers with metal matching handles. Metal handles slightly rusted.                                                                                                                                                |                                            |
| Towel rails                                       | Y     | Y       | Y         | One rail inside shower, two toilet roll holders, one hand towel holder.                                                                                                                                                                                                |                                            |
| Power points                                      | Y     | Y       | Y         | 1x2                                                                                                                                                                                                                                                                    |                                            |
| Exhaust fan                                       | Y     | Y       | Y         | Vent air                                                                                                                                                                                                                                                               |                                            |
| Toilet                                            | Y     | Y       | Y         | Ceramic cistern mai brand, dual flush, seat cover intact and clean.                                                                                                                                                                                                    |                                            |
|                                                   |       |         |           |                                                                                                                                                                                                                                                                        |                                            |
| Lessor/agent initials                             |       |         |           | Tenant/s initials 1. 2.                                                                                                                                                                                                                                                | 3.                                         |