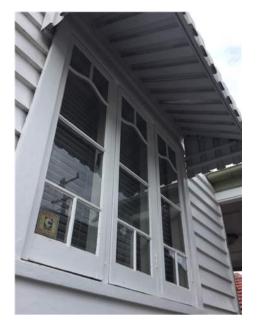

| Insert <b>Y/√</b> = Yes<br>Insert <b>N/X</b> = No | Clean      | Working      |                                                                                                                                                                                                                                                                              | Lessor/agent<br>Comments (if any)                                                                                                                                                                                                                                                                                                                                                                                                                                                                 | Tenant/s<br>Comment on lessor/agent report |
|---------------------------------------------------|------------|--------------|------------------------------------------------------------------------------------------------------------------------------------------------------------------------------------------------------------------------------------------------------------------------------|---------------------------------------------------------------------------------------------------------------------------------------------------------------------------------------------------------------------------------------------------------------------------------------------------------------------------------------------------------------------------------------------------------------------------------------------------------------------------------------------------|--------------------------------------------|
| Doors/walls/ceiling                               | Y          | Y            | probere mood where the fridge would                                                                                                                                                                                                                                          |                                                                                                                                                                                                                                                                                                                                                                                                                                                                                                   |                                            |
| Windows/screens                                   | Y          | Y            | Cone manual pull up sliding window was and two normal glass windows.                                                                                                                                                                                                         | with latch and two locks. Two frosted windowpanes                                                                                                                                                                                                                                                                                                                                                                                                                                                 |                                            |
| Blinds/curtains                                   |            |              | Na                                                                                                                                                                                                                                                                           |                                                                                                                                                                                                                                                                                                                                                                                                                                                                                                   |                                            |
| Fans/light fittings                               | Y          | Y            | One oyster ceiling light with meta<br>degraded condition. One man hole no                                                                                                                                                                                                    | l leaves as decoration. Glass cover in slightly ext to light.                                                                                                                                                                                                                                                                                                                                                                                                                                     |                                            |
| Floor/floor coverings                             | Y          | <b>Y</b>   ' | Wooden floor boards with varnish. '                                                                                                                                                                                                                                          | Very good condition undamaged and clean                                                                                                                                                                                                                                                                                                                                                                                                                                                           |                                            |
| Cupboards/drawers                                 | Y          | Y            | for the AC units and some spare keyshelves with no doors. Two glass can hanging on the bottom shelf each. If cabinets. One set pantry cupboard, with a fire extinguisher. Two plass doors. Four wire racks on shelves a                                                      | h cutlery insert. Singular drawer holds the remote<br>ys. Eleven cupboards with matching handles. Four<br>abinets with the shelves each and five hooks<br>Plate holder with shelf in between the glass<br>two white doors. Four shelves on left and right<br>tic hooks on left door, some marks on the pantry<br>and one wire pull out rack on the top shelf.<br>and edges browning in colour. Metal Paper towel<br>holder needs screwing on left.                                                | e                                          |
| Bench tops/tiling                                 | Y          | Y            |                                                                                                                                                                                                                                                                              | p. And white square tiles as splash back Large<br>25cm round next to doorway Also two rust spots on<br>lf                                                                                                                                                                                                                                                                                                                                                                                         | n                                          |
| Sink/disposal unit/taps                           |            |              |                                                                                                                                                                                                                                                                              | zed, drying rack on the left with flick mixer.                                                                                                                                                                                                                                                                                                                                                                                                                                                    |                                            |
| Stove top                                         | Y          | Y            | Stainless steel Blanco gas stove to Clean.                                                                                                                                                                                                                                   | op, four control knobs to match four plates.                                                                                                                                                                                                                                                                                                                                                                                                                                                      |                                            |
| Oven/griller                                      | Y          | Y            | Blanco stainless steel oven with to in oven. Clean.                                                                                                                                                                                                                          | wo control knobs and six buttons. Two wire racks                                                                                                                                                                                                                                                                                                                                                                                                                                                  |                                            |
| Exhaust fan/rangehood                             | Y          | Y            | Blanco stainless steel range hood working. Range hood glass needs cle                                                                                                                                                                                                        | with glass. Two glass bulbs. One broken, one<br>eaning. Otherwise working.                                                                                                                                                                                                                                                                                                                                                                                                                        |                                            |
| Dishwasher                                        | Y          | <b>Y</b>  '  | Blanco stainless steel dish washer                                                                                                                                                                                                                                           | with two cutlery baskets. Clean.                                                                                                                                                                                                                                                                                                                                                                                                                                                                  |                                            |
| Power points                                      | Y          | <b>Y</b> '   | 2x1, 2x2                                                                                                                                                                                                                                                                     |                                                                                                                                                                                                                                                                                                                                                                                                                                                                                                   |                                            |
|                                                   | ++         | _            |                                                                                                                                                                                                                                                                              |                                                                                                                                                                                                                                                                                                                                                                                                                                                                                                   |                                            |
| Dining room                                       |            |              |                                                                                                                                                                                                                                                                              |                                                                                                                                                                                                                                                                                                                                                                                                                                                                                                   |                                            |
| Doors/walls/ceiling                               | Y          | Y            | the inside and a deadlock. Bottom of<br>is bulging. Eight glass panels on of<br>swing open With lock on the inside<br>Wooden shelving base on corner of<br>shelving. 15 screws one walls of th<br>lights. One plastic hook next to d<br>and three small shelves one spare of | cornices. Door to the back patio has a lock on<br>of the door is slightly water damage in the wood<br>each door leading out to the back patio. Two doors<br>. One large golden frame Mirror on the wall.<br>the wall next to the mirror. Three holes above the<br>he room. Two hooks on wall separating the two<br>oor. One built in cupboard with two large shelves<br>ceramic tile sitting on the second shelf. Some<br>of the wardrobe and on the door of the wardrobe.<br>orner of the shelf. | e                                          |
| Windows/screens                                   |            | -            | slightly. Cobwebs need cleaning. The each. Paint peeling on the frame.                                                                                                                                                                                                       | h intact. Paint on the window frame peeling<br>hree frosted glass hinged windows with five panes                                                                                                                                                                                                                                                                                                                                                                                                  |                                            |
| Blinds/curtains                                   | <b>  Y</b> | <b>Y</b>  '  | White horizontal blinds over each w                                                                                                                                                                                                                                          | window, control rods intact.                                                                                                                                                                                                                                                                                                                                                                                                                                                                      |                                            |
| Lessor/agent initials                             |            |              | Tenan                                                                                                                                                                                                                                                                        | t/s initials 1. 2.                                                                                                                                                                                                                                                                                                                                                                                                                                                                                | 3.                                         |