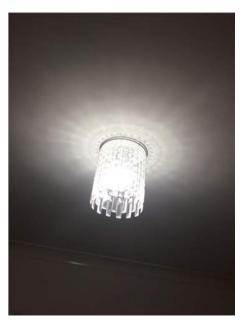

| Entry                 |     |                         |                                                                                                                                                                                                                                         |    |  |  |  |  |
|-----------------------|-----|-------------------------|-----------------------------------------------------------------------------------------------------------------------------------------------------------------------------------------------------------------------------------------|----|--|--|--|--|
| Doors/walls/ceiling   | YY  | '   Y                   | Y White walls, cornices, skirting and ceiling. White timber door and white frame security screen mesh both with key lock, mesh intact no holes, door with dead lock.                                                                    |    |  |  |  |  |
| Windows/screens       |     |                         |                                                                                                                                                                                                                                         |    |  |  |  |  |
| Blinds/curtains       |     |                         |                                                                                                                                                                                                                                         |    |  |  |  |  |
| Fans/light fittings   | YY  | ' Y                     | Y One smoke alarm in between bedroom 4 and 5.                                                                                                                                                                                           |    |  |  |  |  |
| Floor/floor coverings | YY  | ′ Y                     | $oldsymbol{Y}$ Wooden floor boards with varnish. Undamaged in Clean excellent condition .                                                                                                                                               |    |  |  |  |  |
| Power points          |     |                         |                                                                                                                                                                                                                                         |    |  |  |  |  |
|                       |     |                         |                                                                                                                                                                                                                                         |    |  |  |  |  |
|                       |     |                         |                                                                                                                                                                                                                                         |    |  |  |  |  |
| Lounge room           | 1 1 | _                       |                                                                                                                                                                                                                                         |    |  |  |  |  |
| Doors/walls/ceiling   |     |                         |                                                                                                                                                                                                                                         |    |  |  |  |  |
| Windows/screens       |     |                         |                                                                                                                                                                                                                                         |    |  |  |  |  |
| Blinds/curtains       |     |                         |                                                                                                                                                                                                                                         |    |  |  |  |  |
| Fans/light fittings   |     |                         |                                                                                                                                                                                                                                         |    |  |  |  |  |
| Floor/floor coverings |     |                         |                                                                                                                                                                                                                                         |    |  |  |  |  |
| TV/power points       |     |                         |                                                                                                                                                                                                                                         |    |  |  |  |  |
| Air conditioner       |     |                         |                                                                                                                                                                                                                                         |    |  |  |  |  |
|                       |     |                         |                                                                                                                                                                                                                                         |    |  |  |  |  |
|                       |     |                         |                                                                                                                                                                                                                                         |    |  |  |  |  |
| Family room           |     |                         |                                                                                                                                                                                                                                         |    |  |  |  |  |
| Doors/walls/ceiling   | YY  | Y                       | White walls cornices and skirting and ceiling. Some scratch marks on the walls. TwoYscrews on the wall. Three panel sliding mesh door with key lock. Mesh intact noholes. Three glass panel door with gold handle, locks on the inside. |    |  |  |  |  |
| Windows/screens       |     |                         |                                                                                                                                                                                                                                         |    |  |  |  |  |
| Blinds/curtains       |     |                         |                                                                                                                                                                                                                                         |    |  |  |  |  |
| Fans/light fittings   | YY  | '   Y                   | $oldsymbol{Y}$ One metal for blade stainless steel ceiling fan. Four downlights, working.                                                                                                                                               |    |  |  |  |  |
| Floor/floor coverings | YY  | ' Y                     | $oldsymbol{Y}$ White square marble tiles matching the rest of the house.                                                                                                                                                                |    |  |  |  |  |
| TV/power points       | YY  | Y Y Ixfoxtel, 2x2, 1xtv |                                                                                                                                                                                                                                         |    |  |  |  |  |
| Air conditioner       | YY  | ' Y                     | Y Kelvinator Aircon unit with remote.                                                                                                                                                                                                   |    |  |  |  |  |
|                       |     | _                       |                                                                                                                                                                                                                                         |    |  |  |  |  |
| Kitchen/meals         |     |                         |                                                                                                                                                                                                                                         |    |  |  |  |  |
|                       |     |                         |                                                                                                                                                                                                                                         |    |  |  |  |  |
| Lessor/agent initials |     |                         | Tenant/s initials 1. 2.                                                                                                                                                                                                                 | 3. |  |  |  |  |