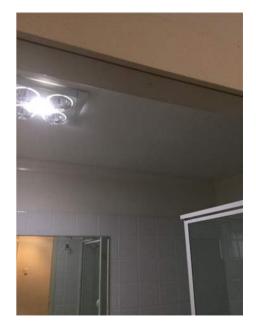

| Insert <b>Y</b> /✓= Yes<br>Insert <b>N</b> /X= No | Clean | Working | Undamaged | Lessor/agent<br>Comments (if any)                                                                                                                                                                                                                                                                                                                                                                                                                                                                                                                                                                                                         | Tenant/s<br>Comment on lessor/agent report |
|---------------------------------------------------|-------|---------|-----------|-------------------------------------------------------------------------------------------------------------------------------------------------------------------------------------------------------------------------------------------------------------------------------------------------------------------------------------------------------------------------------------------------------------------------------------------------------------------------------------------------------------------------------------------------------------------------------------------------------------------------------------------|--------------------------------------------|
| Fans/light fittings                               |       |         | Y         | Two sets of candleholder lights with three bulbs each.                                                                                                                                                                                                                                                                                                                                                                                                                                                                                                                                                                                    |                                            |
| Floor/floor coverings                             | Y     | Y       | Y         | Wooden floorboards with varnish. Very good condition No scratches or marks                                                                                                                                                                                                                                                                                                                                                                                                                                                                                                                                                                |                                            |
| TV/power points                                   | Y     | Y       | Y         | 1xforxtel, 2x tv, 2x2                                                                                                                                                                                                                                                                                                                                                                                                                                                                                                                                                                                                                     |                                            |
| Air conditioner                                   | Y     | Y       | Y         | Sterling Aircon unit with remote.                                                                                                                                                                                                                                                                                                                                                                                                                                                                                                                                                                                                         |                                            |
|                                                   |       |         |           |                                                                                                                                                                                                                                                                                                                                                                                                                                                                                                                                                                                                                                           |                                            |
|                                                   |       |         |           |                                                                                                                                                                                                                                                                                                                                                                                                                                                                                                                                                                                                                                           |                                            |
| Bedroom 1                                         |       |         |           |                                                                                                                                                                                                                                                                                                                                                                                                                                                                                                                                                                                                                                           |                                            |
| Doors/walls/ceiling                               |       |         | -         | White walls, ceiling, cornice and skirting. Door to bedroom white with gold knob<br>with key lock. Gold knob covered in scratches. Some marks on the outside and inside<br>of door. Paint peeling off hinges of the door. Some stains on the door frame. One<br>screw on the wall as you enter the room with four small holes on the left of it.<br>Metal shelf installed with four screws into the wall on right side of the door as<br>you enter the room. One 3M plastic hook on right side of the window. Some paint<br>peeling above the light switch to the walk in wardrobe. Some marks on the walls.<br>Plastic doorstop on door. |                                            |
| Windows/screens                                   | Y     | Y       | Y         | Plastic doorstop on door.<br>One wooden frame pull up sliding glass window with mesh. Window sill dirty. Two key<br>locks on sliding window. Left one loose. Mesh and glass intact, no holes or cracks.                                                                                                                                                                                                                                                                                                                                                                                                                                   |                                            |
| Blinds/curtains                                   | Y     | Y       | Y         | White horizontal blinds over window with control strings intact and working.                                                                                                                                                                                                                                                                                                                                                                                                                                                                                                                                                              |                                            |
| Fans/light fittings                               | Y     | Y       | Y         | 2 small down lights, working. One chandelier light, working and not broken.                                                                                                                                                                                                                                                                                                                                                                                                                                                                                                                                                               |                                            |
| Floor/floor coverings                             | Y     | Y       | Y         | Beige carpet with grid pattern. Several indents in carpet from furniture, otherwise appears clean. Carpet had been professionally cleaned                                                                                                                                                                                                                                                                                                                                                                                                                                                                                                 |                                            |
| Wardrobe/drawers/shelves                          | Y     | Y       | Y         | Walk in wardrobe with white door and golden knob. Floor in wardrobe matches rest of<br>the room. One metal hanging rod, one large top wooden shelf, four smaller shelves on<br>right and left of the wardrobe. Wooden laminate for left shelf is peeling on all<br>four shelves. Carpet below left shelf has been cut (see pictures).                                                                                                                                                                                                                                                                                                     |                                            |
| Power points                                      | Y     | Y       | Y         | 2 x 2, 1 x tv                                                                                                                                                                                                                                                                                                                                                                                                                                                                                                                                                                                                                             |                                            |
| Air conditioner                                   | Y     | Y       | Y         | Air well AC unit                                                                                                                                                                                                                                                                                                                                                                                                                                                                                                                                                                                                                          |                                            |
|                                                   |       |         |           |                                                                                                                                                                                                                                                                                                                                                                                                                                                                                                                                                                                                                                           |                                            |
|                                                   |       |         |           |                                                                                                                                                                                                                                                                                                                                                                                                                                                                                                                                                                                                                                           |                                            |
| Ensuite                                           |       |         |           |                                                                                                                                                                                                                                                                                                                                                                                                                                                                                                                                                                                                                                           |                                            |
| Doors/walls/ceiling                               | Y     |         |           |                                                                                                                                                                                                                                                                                                                                                                                                                                                                                                                                                                                                                                           |                                            |
| Windows/screens                                   | Y     | Y       | Y         |                                                                                                                                                                                                                                                                                                                                                                                                                                                                                                                                                                                                                                           |                                            |
| Blinds/curtains                                   | Y     | Y       | Y         |                                                                                                                                                                                                                                                                                                                                                                                                                                                                                                                                                                                                                                           |                                            |
| Fans/light fittings                               | Y     | Y       | Y         |                                                                                                                                                                                                                                                                                                                                                                                                                                                                                                                                                                                                                                           |                                            |
| Floor/floor coverings                             | Y     | Y       | Y         |                                                                                                                                                                                                                                                                                                                                                                                                                                                                                                                                                                                                                                           |                                            |
| Bath/shower/shower<br>screen                      | Y     | Y       | Y         |                                                                                                                                                                                                                                                                                                                                                                                                                                                                                                                                                                                                                                           |                                            |
| Lessor/agent initials                             |       |         |           | Tenant/s initials 1. 2.                                                                                                                                                                                                                                                                                                                                                                                                                                                                                                                                                                                                                   | 3.                                         |

Residential Tenancies and Rooming Accommodation Act 2008 (Section 65)

| Insert <b>Y/√</b> = Yes<br>Insert <b>N/X</b> = No | Clean | Working | Undamaged | Lessor/agent<br>Comments (if any)                                                                                                                                                                                       | Tenant/s<br>Comment on lessor/agent report |
|---------------------------------------------------|-------|---------|-----------|-------------------------------------------------------------------------------------------------------------------------------------------------------------------------------------------------------------------------|--------------------------------------------|
| Wash basin/vanity                                 |       | Y       |           |                                                                                                                                                                                                                         |                                            |
| Mirror/cabinet                                    | Y     | Y       | Y         |                                                                                                                                                                                                                         |                                            |
| Towel rails                                       | Y     | Y       | Y         |                                                                                                                                                                                                                         |                                            |
| Toilet                                            | Y     | Y       | Y         |                                                                                                                                                                                                                         |                                            |
| Power points                                      | Y     | Y       | Y         |                                                                                                                                                                                                                         |                                            |
| Exhaust fan                                       | Y     | Y       | Y         |                                                                                                                                                                                                                         |                                            |
|                                                   |       |         |           |                                                                                                                                                                                                                         |                                            |
|                                                   |       |         |           |                                                                                                                                                                                                                         |                                            |
| Bedroom 2                                         |       |         |           |                                                                                                                                                                                                                         |                                            |
| Doors/walls/ceiling                               | Y     | Y       | Y         | White doors, door to backyard with key locks and dead lock. One metal hook on right wall. White walls, ceiling, cornices and skirting. Plastic door stop on door.                                                       |                                            |
| Windows/screens                                   |       |         |           | One wooden pull up manual window with lock. Mesh intact, no holes.                                                                                                                                                      |                                            |
| Blinds/curtains                                   | Y     | Y       | Y         | White vertical blind with control intact                                                                                                                                                                                |                                            |
| Fans/light fittings                               | Y     | Y       | Y         | Three downlights working                                                                                                                                                                                                |                                            |
| Floor/floor coverings                             | Y     | Y       | Y         | Beige carpet with grey pattern. Some indents from furniture. Otherwise appears clean Carpet had been professionally cleaned                                                                                             |                                            |
| Wardrobe/drawers/shelves                          | s     |         |           |                                                                                                                                                                                                                         |                                            |
| Power points                                      | Y     | Y       | Y         | 1xdata, 2x2                                                                                                                                                                                                             |                                            |
| Air conditioner                                   | Y     | Y       | Y         |                                                                                                                                                                                                                         |                                            |
|                                                   |       |         |           |                                                                                                                                                                                                                         |                                            |
|                                                   |       |         |           |                                                                                                                                                                                                                         |                                            |
| Bedroom 3                                         |       |         |           |                                                                                                                                                                                                                         |                                            |
| Doors/walls/ceiling                               | 1 -   | 1 -     | 1 -       | White walls, ceiling, skirting and Cornice. Two metal hooks and two screws on the walls. Plastic doorstop on the door. Two paint scratch marks behind the door. Scratch that has been painted over next to lightswitch. |                                            |
| Windows/screens                                   | Y     | Y       | Y         | Scratch that has been painted over next to lightswitch.<br>Wooden frame pull up window with mesh intact. Slightly dirty. For fixed glass pane.<br>No cracks                                                             |                                            |
| Blinds/curtains                                   | Y     | Y       | Y         | One set of white vertical blind control rods intact                                                                                                                                                                     |                                            |
| Fans/light fittings                               | Y     | Y       | Y         | One hanging chandelier light working                                                                                                                                                                                    |                                            |
| Floor/floor coverings                             | Y     | Y       | Y         | Beige carpet with grey pattern and some furniture indents. Carpet had been professionally cleaned                                                                                                                       |                                            |
| Wardrobe/drawers/shelves                          | s     |         |           |                                                                                                                                                                                                                         |                                            |
| Power points                                      | Y     | Y       | Y         | 2x2                                                                                                                                                                                                                     |                                            |
| Air conditioner                                   |       |         |           |                                                                                                                                                                                                                         |                                            |
|                                                   |       |         |           |                                                                                                                                                                                                                         |                                            |
|                                                   |       |         |           |                                                                                                                                                                                                                         |                                            |