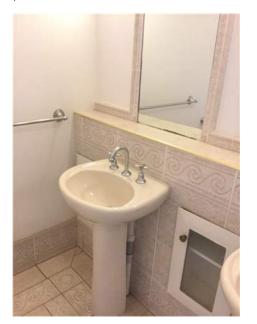

2.

3.

Residential Tenancies and Rooming Accommodation Act 2008 (Section 65)

| Insert <b>Y</b> /√= Yes<br>Insert <b>N</b> /X= No | Clean | Working | Undamaged | Lessor/agent<br>Comments (if any)                                                                                                                                                                                                                                      | Tenant/s<br>Comment on lessor/agent report |
|---------------------------------------------------|-------|---------|-----------|------------------------------------------------------------------------------------------------------------------------------------------------------------------------------------------------------------------------------------------------------------------------|--------------------------------------------|
| Bedroom 4                                         |       |         |           |                                                                                                                                                                                                                                                                        |                                            |
| Bearoom 4                                         |       |         |           |                                                                                                                                                                                                                                                                        |                                            |
| Doors/walls/ceiling                               | Y     | Y       | Y         | White walls, ceilings, skirting and cornices. Door with keyhole lock, To metal on<br>the back of the door, some scratches on the door, door painted white. And six screws<br>on the walls, one plastic hook that has broken.                                           |                                            |
| Windows/screens                                   |       |         | Y         | Three hinged windows each with lock on the inside, each window has six glass pains, paint on the window peeling slightly. Another set of pull up windows with lock on the inside, mesh on the outside intact with no holes. Paint on the window frame peeling as well. |                                            |
| Blinds/curtains                                   |       |         |           | peeling as well.<br>Two sets of horizontal blind, white, over each window, control rod intact and<br>working. Blinds clean                                                                                                                                             |                                            |
| Fans/light fittings                               | Y     | Y       | Y         | One set of candlestyle lighting on the ceiling with three bulbs. (1 bulb not working)                                                                                                                                                                                  |                                            |
| Floor/floor coverings                             | Y     | Y       | Y         | Wooden floor boards with varnish.                                                                                                                                                                                                                                      |                                            |
| Wardrobe/drawers/shelves                          | Y     | Y       | Y         | 8 door build in wardrobe. Left my store with a rectangular Mirror attached to door.<br>For shows in three hanging metal rods with one large top shelf. Top cupboard doors<br>exposed on the bottom. Some scratch marks on inside of the wardrobe.                      |                                            |
| Power points                                      | Y     | Y       | Y         | 2x2, 1xdata Security system panel and sensor                                                                                                                                                                                                                           |                                            |
| Air conditioner                                   |       |         |           |                                                                                                                                                                                                                                                                        |                                            |
|                                                   |       |         |           |                                                                                                                                                                                                                                                                        |                                            |
|                                                   |       |         |           |                                                                                                                                                                                                                                                                        |                                            |
| Bathroom                                          |       |         |           |                                                                                                                                                                                                                                                                        |                                            |
| Doors/walls/ceiling                               | Y     | Y       | Y         | White walls, white door with golden knob, Locke on inside. White ceiling.                                                                                                                                                                                              |                                            |
| Windows/screens                                   | Y     | Y       | Y         | Wooden framed window with ventilation and mesh. Window fixed, cannot be opened. One fixed glass panel on window.                                                                                                                                                       |                                            |
| Blinds/curtains                                   |       |         |           |                                                                                                                                                                                                                                                                        |                                            |
| Fans/light fittings                               | Y     | Y       | Y         | One multipurpose light. With four heating globes and one normal globe, vent air exhaust built in.                                                                                                                                                                      |                                            |
| Floor/floor coverings                             | Y     | Y       | Y         | Exhaust built in.<br>Beige square marble tiles covering floors and in shower. Splash back white square<br>tiles around perimeter of room.                                                                                                                              |                                            |
| Bath                                              |       |         |           |                                                                                                                                                                                                                                                                        |                                            |
| Shower/shower screen                              | Y     | Y       | Y         | Single glass panel shower, with adjustable rose shower head. One glass shelf, two control knobs, one hot and one cold water. Single towel rack in shower.                                                                                                              |                                            |
| Wash basin/vanity                                 | Y     | Y       | Y         | White rectangular ceramic wash basin, with flick mixer. Clean                                                                                                                                                                                                          |                                            |
| Mirror/cabinet                                    | Y     | Y       | Y         | Rectangular mounted mirror. Two cupboards and three drawers with metal matching handles. Metal handles slightly rusted.                                                                                                                                                |                                            |
| Towel rails                                       | Y     | Y       | Y         | One rail inside shower, two toilet roll holders, one hand towel holder.                                                                                                                                                                                                |                                            |
| Power points                                      | Y     | Y       | Y         | 1x2                                                                                                                                                                                                                                                                    |                                            |
| Exhaust fan                                       | Y     | Y       | Y         | Vent air                                                                                                                                                                                                                                                               |                                            |
| Toilet                                            | Y     | Y       | Y         | Ceramic cistern mai brand, dual flush, seat cover intact and clean.                                                                                                                                                                                                    |                                            |
|                                                   |       |         |           |                                                                                                                                                                                                                                                                        |                                            |
| Lessor/agent initials                             |       |         |           | Tenant/s initials 1. 2.                                                                                                                                                                                                                                                | 3.                                         |