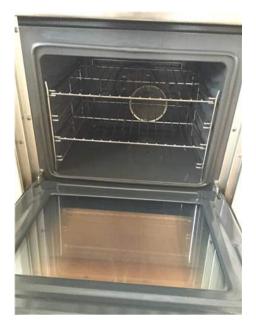

| Insert <b>Y/√</b> = Yes<br>Insert <b>N/X</b> = No | Clean      | Working      |                                                                                                                                                                                                                                                                              | Lessor/agent<br>Comments (if any)                                                                                                                                                                                                                                                                                                                                                                                                                                                                 | Tenant/s<br>Comment on lessor/agent report |
|---------------------------------------------------|------------|--------------|------------------------------------------------------------------------------------------------------------------------------------------------------------------------------------------------------------------------------------------------------------------------------|---------------------------------------------------------------------------------------------------------------------------------------------------------------------------------------------------------------------------------------------------------------------------------------------------------------------------------------------------------------------------------------------------------------------------------------------------------------------------------------------------|--------------------------------------------|
| Doors/walls/ceiling                               | Y          | Y            | probere mood where the fridge would                                                                                                                                                                                                                                          |                                                                                                                                                                                                                                                                                                                                                                                                                                                                                                   |                                            |
| Windows/screens                                   | Y          | Y            | Cone manual pull up sliding window was and two normal glass windows.                                                                                                                                                                                                         | with latch and two locks. Two frosted windowpanes                                                                                                                                                                                                                                                                                                                                                                                                                                                 |                                            |
| Blinds/curtains                                   |            |              | Na                                                                                                                                                                                                                                                                           |                                                                                                                                                                                                                                                                                                                                                                                                                                                                                                   |                                            |
| Fans/light fittings                               | Y          | Y            | One oyster ceiling light with meta<br>degraded condition. One man hole no                                                                                                                                                                                                    | l leaves as decoration. Glass cover in slightly ext to light.                                                                                                                                                                                                                                                                                                                                                                                                                                     |                                            |
| Floor/floor coverings                             | Y          | <b>Y</b>   ' | Wooden floor boards with varnish. '                                                                                                                                                                                                                                          | Very good condition undamaged and clean                                                                                                                                                                                                                                                                                                                                                                                                                                                           |                                            |
| Cupboards/drawers                                 | Y          | Y            | for the AC units and some spare keyshelves with no doors. Two glass can hanging on the bottom shelf each. If cabinets. One set pantry cupboard, with a fire extinguisher. Two plass doors. Four wire racks on shelves a                                                      | h cutlery insert. Singular drawer holds the remote<br>ys. Eleven cupboards with matching handles. Four<br>abinets with the shelves each and five hooks<br>Plate holder with shelf in between the glass<br>two white doors. Four shelves on left and right<br>tic hooks on left door, some marks on the pantry<br>and one wire pull out rack on the top shelf.<br>and edges browning in colour. Metal Paper towel<br>holder needs screwing on left.                                                | e                                          |
| Bench tops/tiling                                 | Y          | Y            |                                                                                                                                                                                                                                                                              | p. And white square tiles as splash back Large<br>25cm round next to doorway Also two rust spots on<br>lf                                                                                                                                                                                                                                                                                                                                                                                         | n                                          |
| Sink/disposal unit/taps                           |            |              |                                                                                                                                                                                                                                                                              | zed, drying rack on the left with flick mixer.                                                                                                                                                                                                                                                                                                                                                                                                                                                    |                                            |
| Stove top                                         | Y          | Y            | Stainless steel Blanco gas stove to Clean.                                                                                                                                                                                                                                   | op, four control knobs to match four plates.                                                                                                                                                                                                                                                                                                                                                                                                                                                      |                                            |
| Oven/griller                                      | Y          | Y            | Blanco stainless steel oven with to in oven. Clean.                                                                                                                                                                                                                          | wo control knobs and six buttons. Two wire racks                                                                                                                                                                                                                                                                                                                                                                                                                                                  |                                            |
| Exhaust fan/rangehood                             | Y          | Y            | Blanco stainless steel range hood working. Range hood glass needs cle                                                                                                                                                                                                        | with glass. Two glass bulbs. One broken, one<br>eaning. Otherwise working.                                                                                                                                                                                                                                                                                                                                                                                                                        |                                            |
| Dishwasher                                        | Y          | <b>Y</b>  '  | Blanco stainless steel dish washer                                                                                                                                                                                                                                           | with two cutlery baskets. Clean.                                                                                                                                                                                                                                                                                                                                                                                                                                                                  |                                            |
| Power points                                      | Y          | <b>Y</b> '   | 2x1, 2x2                                                                                                                                                                                                                                                                     |                                                                                                                                                                                                                                                                                                                                                                                                                                                                                                   |                                            |
|                                                   | ++         | _            |                                                                                                                                                                                                                                                                              |                                                                                                                                                                                                                                                                                                                                                                                                                                                                                                   |                                            |
| Dining room                                       |            |              |                                                                                                                                                                                                                                                                              |                                                                                                                                                                                                                                                                                                                                                                                                                                                                                                   |                                            |
| Doors/walls/ceiling                               | Y          | Y            | the inside and a deadlock. Bottom of<br>is bulging. Eight glass panels on of<br>swing open With lock on the inside<br>Wooden shelving base on corner of<br>shelving. 15 screws one walls of th<br>lights. One plastic hook next to d<br>and three small shelves one spare of | cornices. Door to the back patio has a lock on<br>of the door is slightly water damage in the wood<br>each door leading out to the back patio. Two doors<br>. One large golden frame Mirror on the wall.<br>the wall next to the mirror. Three holes above the<br>he room. Two hooks on wall separating the two<br>oor. One built in cupboard with two large shelves<br>ceramic tile sitting on the second shelf. Some<br>of the wardrobe and on the door of the wardrobe.<br>orner of the shelf. | e                                          |
| Windows/screens                                   |            | -            | slightly. Cobwebs need cleaning. The each. Paint peeling on the frame.                                                                                                                                                                                                       | h intact. Paint on the window frame peeling<br>hree frosted glass hinged windows with five panes                                                                                                                                                                                                                                                                                                                                                                                                  |                                            |
| Blinds/curtains                                   | <b>  Y</b> | <b>Y</b>  '  | White horizontal blinds over each w                                                                                                                                                                                                                                          | window, control rods intact.                                                                                                                                                                                                                                                                                                                                                                                                                                                                      |                                            |
| Lessor/agent initials                             |            |              | Tenan                                                                                                                                                                                                                                                                        | t/s initials 1. 2.                                                                                                                                                                                                                                                                                                                                                                                                                                                                                | 3.                                         |