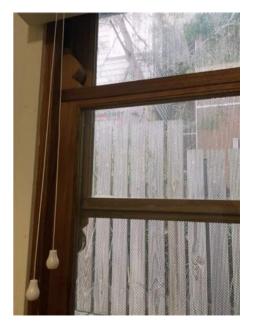

| Insert <b>Y</b> /✓= Yes<br>Insert <b>N</b> /X= No | Clean | Working | Undamaged | Lessor/agent<br>Comments (if any)                                                                                                                                                                                                                                                                                                                                                                                                                                                                                                                                                                                                         | Tenant/s<br>Comment on lessor/agent report |
|---------------------------------------------------|-------|---------|-----------|-------------------------------------------------------------------------------------------------------------------------------------------------------------------------------------------------------------------------------------------------------------------------------------------------------------------------------------------------------------------------------------------------------------------------------------------------------------------------------------------------------------------------------------------------------------------------------------------------------------------------------------------|--------------------------------------------|
| Fans/light fittings                               |       |         | Y         | Two sets of candleholder lights with three bulbs each.                                                                                                                                                                                                                                                                                                                                                                                                                                                                                                                                                                                    |                                            |
| Floor/floor coverings                             | Y     | Y       | Y         | Wooden floorboards with varnish. Very good condition No scratches or marks                                                                                                                                                                                                                                                                                                                                                                                                                                                                                                                                                                |                                            |
| TV/power points                                   | Y     | Y       | Y         | 1xforxtel, 2x tv, 2x2                                                                                                                                                                                                                                                                                                                                                                                                                                                                                                                                                                                                                     |                                            |
| Air conditioner                                   | Y     | Y       | Y         | Sterling Aircon unit with remote.                                                                                                                                                                                                                                                                                                                                                                                                                                                                                                                                                                                                         |                                            |
|                                                   |       |         |           |                                                                                                                                                                                                                                                                                                                                                                                                                                                                                                                                                                                                                                           |                                            |
|                                                   |       |         |           |                                                                                                                                                                                                                                                                                                                                                                                                                                                                                                                                                                                                                                           |                                            |
| Bedroom 1                                         |       |         |           |                                                                                                                                                                                                                                                                                                                                                                                                                                                                                                                                                                                                                                           |                                            |
| Doors/walls/ceiling                               |       |         | -         | White walls, ceiling, cornice and skirting. Door to bedroom white with gold knob<br>with key lock. Gold knob covered in scratches. Some marks on the outside and inside<br>of door. Paint peeling off hinges of the door. Some stains on the door frame. One<br>screw on the wall as you enter the room with four small holes on the left of it.<br>Metal shelf installed with four screws into the wall on right side of the door as<br>you enter the room. One 3M plastic hook on right side of the window. Some paint<br>peeling above the light switch to the walk in wardrobe. Some marks on the walls.<br>Plastic doorstop on door. |                                            |
| Windows/screens                                   | Y     | Y       | Y         | Plastic doorstop on door.<br>One wooden frame pull up sliding glass window with mesh. Window sill dirty. Two key<br>locks on sliding window. Left one loose. Mesh and glass intact, no holes or cracks.                                                                                                                                                                                                                                                                                                                                                                                                                                   |                                            |
| Blinds/curtains                                   | Y     | Y       | Y         | White horizontal blinds over window with control strings intact and working.                                                                                                                                                                                                                                                                                                                                                                                                                                                                                                                                                              |                                            |
| Fans/light fittings                               | Y     | Y       | Y         | 2 small down lights, working. One chandelier light, working and not broken.                                                                                                                                                                                                                                                                                                                                                                                                                                                                                                                                                               |                                            |
| Floor/floor coverings                             | Y     | Y       | Y         | Beige carpet with grid pattern. Several indents in carpet from furniture, otherwise appears clean. Carpet had been professionally cleaned                                                                                                                                                                                                                                                                                                                                                                                                                                                                                                 |                                            |
| Wardrobe/drawers/shelves                          | Y     | Y       | Y         | Walk in wardrobe with white door and golden knob. Floor in wardrobe matches rest of<br>the room. One metal hanging rod, one large top wooden shelf, four smaller shelves on<br>right and left of the wardrobe. Wooden laminate for left shelf is peeling on all<br>four shelves. Carpet below left shelf has been cut (see pictures).                                                                                                                                                                                                                                                                                                     |                                            |
| Power points                                      | Y     | Y       | Y         | 2 x 2, 1 x tv                                                                                                                                                                                                                                                                                                                                                                                                                                                                                                                                                                                                                             |                                            |
| Air conditioner                                   | Y     | Y       | Y         | Air well AC unit                                                                                                                                                                                                                                                                                                                                                                                                                                                                                                                                                                                                                          |                                            |
|                                                   |       |         |           |                                                                                                                                                                                                                                                                                                                                                                                                                                                                                                                                                                                                                                           |                                            |
|                                                   |       |         |           |                                                                                                                                                                                                                                                                                                                                                                                                                                                                                                                                                                                                                                           |                                            |
| Ensuite                                           |       |         |           |                                                                                                                                                                                                                                                                                                                                                                                                                                                                                                                                                                                                                                           |                                            |
| Doors/walls/ceiling                               | Y     |         |           |                                                                                                                                                                                                                                                                                                                                                                                                                                                                                                                                                                                                                                           |                                            |
| Windows/screens                                   | Y     | Y       | Y         |                                                                                                                                                                                                                                                                                                                                                                                                                                                                                                                                                                                                                                           |                                            |
| Blinds/curtains                                   | Y     | Y       | Y         |                                                                                                                                                                                                                                                                                                                                                                                                                                                                                                                                                                                                                                           |                                            |
| Fans/light fittings                               | Y     | Y       | Y         |                                                                                                                                                                                                                                                                                                                                                                                                                                                                                                                                                                                                                                           |                                            |
| Floor/floor coverings                             | Y     | Y       | Y         |                                                                                                                                                                                                                                                                                                                                                                                                                                                                                                                                                                                                                                           |                                            |
| Bath/shower/shower<br>screen                      | Y     | Y       | Y         |                                                                                                                                                                                                                                                                                                                                                                                                                                                                                                                                                                                                                                           |                                            |
| Lessor/agent initials                             |       |         |           | Tenant/s initials 1. 2.                                                                                                                                                                                                                                                                                                                                                                                                                                                                                                                                                                                                                   | 3.                                         |

Residential Tenancies and Rooming Accommodation Act 2008 (Section 65)

| Insert <b>Y/√</b> = Yes<br>Insert <b>N/X</b> = No | Clean | Working | Undamaged | Lessor/agent<br>Comments (if any)                                                                                                                                                                                       | Tenant/s<br>Comment on lessor/agent report |
|---------------------------------------------------|-------|---------|-----------|-------------------------------------------------------------------------------------------------------------------------------------------------------------------------------------------------------------------------|--------------------------------------------|
| Wash basin/vanity                                 |       | Y       |           |                                                                                                                                                                                                                         |                                            |
| Mirror/cabinet                                    | Y     | Y       | Y         |                                                                                                                                                                                                                         |                                            |
| Towel rails                                       | Y     | Y       | Y         |                                                                                                                                                                                                                         |                                            |
| Toilet                                            | Y     | Y       | Y         |                                                                                                                                                                                                                         |                                            |
| Power points                                      | Y     | Y       | Y         |                                                                                                                                                                                                                         |                                            |
| Exhaust fan                                       | Y     | Y       | Y         |                                                                                                                                                                                                                         |                                            |
|                                                   |       |         |           |                                                                                                                                                                                                                         |                                            |
|                                                   |       |         |           |                                                                                                                                                                                                                         |                                            |
| Bedroom 2                                         |       |         |           |                                                                                                                                                                                                                         |                                            |
| Doors/walls/ceiling                               | Y     | Y       | Y         | White doors, door to backyard with key locks and dead lock. One metal hook on right wall. White walls, ceiling, cornices and skirting. Plastic door stop on door.                                                       |                                            |
| Windows/screens                                   |       |         |           | One wooden pull up manual window with lock. Mesh intact, no holes.                                                                                                                                                      |                                            |
| Blinds/curtains                                   | Y     | Y       | Y         | White vertical blind with control intact                                                                                                                                                                                |                                            |
| Fans/light fittings                               | Y     | Y       | Y         | Three downlights working                                                                                                                                                                                                |                                            |
| Floor/floor coverings                             | Y     | Y       | Y         | Beige carpet with grey pattern. Some indents from furniture. Otherwise appears clean Carpet had been professionally cleaned                                                                                             |                                            |
| Wardrobe/drawers/shelves                          | s     |         |           |                                                                                                                                                                                                                         |                                            |
| Power points                                      | Y     | Y       | Y         | 1xdata, 2x2                                                                                                                                                                                                             |                                            |
| Air conditioner                                   | Y     | Y       | Y         |                                                                                                                                                                                                                         |                                            |
|                                                   |       |         |           |                                                                                                                                                                                                                         |                                            |
|                                                   |       |         |           |                                                                                                                                                                                                                         |                                            |
| Bedroom 3                                         |       |         |           |                                                                                                                                                                                                                         |                                            |
| Doors/walls/ceiling                               | 1 -   | 1 -     | 1 -       | White walls, ceiling, skirting and Cornice. Two metal hooks and two screws on the walls. Plastic doorstop on the door. Two paint scratch marks behind the door. Scratch that has been painted over next to lightswitch. |                                            |
| Windows/screens                                   | Y     | Y       | Y         | Scratch that has been painted over next to lightswitch.<br>Wooden frame pull up window with mesh intact. Slightly dirty. For fixed glass pane.<br>No cracks                                                             |                                            |
| Blinds/curtains                                   | Y     | Y       | Y         | One set of white vertical blind control rods intact                                                                                                                                                                     |                                            |
| Fans/light fittings                               | Y     | Y       | Y         | One hanging chandelier light working                                                                                                                                                                                    |                                            |
| Floor/floor coverings                             | Y     | Y       | Y         | Beige carpet with grey pattern and some furniture indents. Carpet had been professionally cleaned                                                                                                                       |                                            |
| Wardrobe/drawers/shelves                          | s     |         |           |                                                                                                                                                                                                                         |                                            |
| Power points                                      | Y     | Y       | Y         | 2x2                                                                                                                                                                                                                     |                                            |
| Air conditioner                                   |       |         |           |                                                                                                                                                                                                                         |                                            |
|                                                   |       |         |           |                                                                                                                                                                                                                         |                                            |
|                                                   |       |         |           |                                                                                                                                                                                                                         |                                            |

2.

3.

Residential Tenancies and Rooming Accommodation Act 2008 (Section 65)

| Insert <b>Y</b> /√= Yes<br>Insert <b>N</b> /X= No | Clean | Working | Undamaged | Lessor/agent<br>Comments (if any)                                                                                                                                                                                                                                      | Tenant/s<br>Comment on lessor/agent report |
|---------------------------------------------------|-------|---------|-----------|------------------------------------------------------------------------------------------------------------------------------------------------------------------------------------------------------------------------------------------------------------------------|--------------------------------------------|
| Bedroom 4                                         |       |         |           |                                                                                                                                                                                                                                                                        |                                            |
| Bearoom 4                                         |       |         |           |                                                                                                                                                                                                                                                                        |                                            |
| Doors/walls/ceiling                               | Y     | Y       | Y         | White walls, ceilings, skirting and cornices. Door with keyhole lock, To metal on<br>the back of the door, some scratches on the door, door painted white. And six screws<br>on the walls, one plastic hook that has broken.                                           |                                            |
| Windows/screens                                   |       |         | Y         | Three hinged windows each with lock on the inside, each window has six glass pains, paint on the window peeling slightly. Another set of pull up windows with lock on the inside, mesh on the outside intact with no holes. Paint on the window frame peeling as well. |                                            |
| Blinds/curtains                                   |       |         |           | peeling as well.<br>Two sets of horizontal blind, white, over each window, control rod intact and<br>working. Blinds clean                                                                                                                                             |                                            |
| Fans/light fittings                               | Y     | Y       | Y         | One set of candlestyle lighting on the ceiling with three bulbs. (1 bulb not working)                                                                                                                                                                                  |                                            |
| Floor/floor coverings                             | Y     | Y       | Y         | Wooden floor boards with varnish.                                                                                                                                                                                                                                      |                                            |
| Wardrobe/drawers/shelves                          | Y     | Y       | Y         | 8 door build in wardrobe. Left my store with a rectangular Mirror attached to door.<br>For shows in three hanging metal rods with one large top shelf. Top cupboard doors<br>exposed on the bottom. Some scratch marks on inside of the wardrobe.                      |                                            |
| Power points                                      | Y     | Y       | Y         | 2x2, 1xdata Security system panel and sensor                                                                                                                                                                                                                           |                                            |
| Air conditioner                                   |       |         |           |                                                                                                                                                                                                                                                                        |                                            |
|                                                   |       |         |           |                                                                                                                                                                                                                                                                        |                                            |
|                                                   |       |         |           |                                                                                                                                                                                                                                                                        |                                            |
| Bathroom                                          |       |         |           |                                                                                                                                                                                                                                                                        |                                            |
| Doors/walls/ceiling                               | Y     | Y       | Y         | White walls, white door with golden knob, Locke on inside. White ceiling.                                                                                                                                                                                              |                                            |
| Windows/screens                                   | Y     | Y       | Y         | Wooden framed window with ventilation and mesh. Window fixed, cannot be opened. One fixed glass panel on window.                                                                                                                                                       |                                            |
| Blinds/curtains                                   |       |         |           |                                                                                                                                                                                                                                                                        |                                            |
| Fans/light fittings                               | Y     | Y       | Y         | One multipurpose light. With four heating globes and one normal globe, vent air exhaust built in.                                                                                                                                                                      |                                            |
| Floor/floor coverings                             | Y     | Y       | Y         | Exhaust built in.<br>Beige square marble tiles covering floors and in shower. Splash back white square<br>tiles around perimeter of room.                                                                                                                              |                                            |
| Bath                                              |       |         |           |                                                                                                                                                                                                                                                                        |                                            |
| Shower/shower screen                              | Y     | Y       | Y         | Single glass panel shower, with adjustable rose shower head. One glass shelf, two control knobs, one hot and one cold water. Single towel rack in shower.                                                                                                              |                                            |
| Wash basin/vanity                                 | Y     | Y       | Y         | White rectangular ceramic wash basin, with flick mixer. Clean                                                                                                                                                                                                          |                                            |
| Mirror/cabinet                                    | Y     | Y       | Y         | Rectangular mounted mirror. Two cupboards and three drawers with metal matching handles. Metal handles slightly rusted.                                                                                                                                                |                                            |
| Towel rails                                       | Y     | Y       | Y         | One rail inside shower, two toilet roll holders, one hand towel holder.                                                                                                                                                                                                |                                            |
| Power points                                      | Y     | Y       | Y         | 1x2                                                                                                                                                                                                                                                                    |                                            |
| Exhaust fan                                       | Y     | Y       | Y         | Vent air                                                                                                                                                                                                                                                               |                                            |
| Toilet                                            | Y     | Y       | Y         | Ceramic cistern mai brand, dual flush, seat cover intact and clean.                                                                                                                                                                                                    |                                            |
|                                                   |       |         |           |                                                                                                                                                                                                                                                                        |                                            |
| Lessor/agent initials                             |       |         |           | Tenant/s initials 1. 2.                                                                                                                                                                                                                                                | 3.                                         |