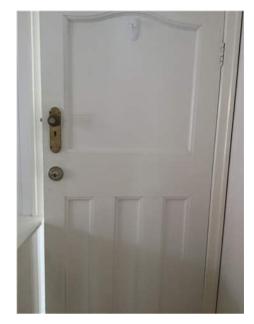

| Entry                 |     |                         |                                                                                                                                                                                                                                         |    |  |  |  |  |
|-----------------------|-----|-------------------------|-----------------------------------------------------------------------------------------------------------------------------------------------------------------------------------------------------------------------------------------|----|--|--|--|--|
| Doors/walls/ceiling   | YY  | '   Y                   | Y White walls, cornices, skirting and ceiling. White timber door and white frame security screen mesh both with key lock, mesh intact no holes, door with dead lock.                                                                    |    |  |  |  |  |
| Windows/screens       |     |                         |                                                                                                                                                                                                                                         |    |  |  |  |  |
| Blinds/curtains       |     |                         |                                                                                                                                                                                                                                         |    |  |  |  |  |
| Fans/light fittings   | YY  | ' Y                     | Y One smoke alarm in between bedroom 4 and 5.                                                                                                                                                                                           |    |  |  |  |  |
| Floor/floor coverings | YY  | ′ Y                     | $oldsymbol{Y}$ Wooden floor boards with varnish. Undamaged in Clean excellent condition .                                                                                                                                               |    |  |  |  |  |
| Power points          |     |                         |                                                                                                                                                                                                                                         |    |  |  |  |  |
|                       |     |                         |                                                                                                                                                                                                                                         |    |  |  |  |  |
|                       |     |                         |                                                                                                                                                                                                                                         |    |  |  |  |  |
| Lounge room           | 1 1 | _                       |                                                                                                                                                                                                                                         |    |  |  |  |  |
| Doors/walls/ceiling   |     |                         |                                                                                                                                                                                                                                         |    |  |  |  |  |
| Windows/screens       |     |                         |                                                                                                                                                                                                                                         |    |  |  |  |  |
| Blinds/curtains       |     |                         |                                                                                                                                                                                                                                         |    |  |  |  |  |
| Fans/light fittings   |     |                         |                                                                                                                                                                                                                                         |    |  |  |  |  |
| Floor/floor coverings |     |                         |                                                                                                                                                                                                                                         |    |  |  |  |  |
| TV/power points       |     |                         |                                                                                                                                                                                                                                         |    |  |  |  |  |
| Air conditioner       |     |                         |                                                                                                                                                                                                                                         |    |  |  |  |  |
|                       |     |                         |                                                                                                                                                                                                                                         |    |  |  |  |  |
|                       |     |                         |                                                                                                                                                                                                                                         |    |  |  |  |  |
| Family room           |     |                         |                                                                                                                                                                                                                                         |    |  |  |  |  |
| Doors/walls/ceiling   | YY  | Y                       | White walls cornices and skirting and ceiling. Some scratch marks on the walls. TwoYscrews on the wall. Three panel sliding mesh door with key lock. Mesh intact noholes. Three glass panel door with gold handle, locks on the inside. |    |  |  |  |  |
| Windows/screens       |     |                         |                                                                                                                                                                                                                                         |    |  |  |  |  |
| Blinds/curtains       |     |                         |                                                                                                                                                                                                                                         |    |  |  |  |  |
| Fans/light fittings   | YY  | '   Y                   | $oldsymbol{Y}$ One metal for blade stainless steel ceiling fan. Four downlights, working.                                                                                                                                               |    |  |  |  |  |
| Floor/floor coverings | YY  | ' Y                     | $oldsymbol{Y}$ White square marble tiles matching the rest of the house.                                                                                                                                                                |    |  |  |  |  |
| TV/power points       | YY  | Y Y Ixfoxtel, 2x2, 1xtv |                                                                                                                                                                                                                                         |    |  |  |  |  |
| Air conditioner       | YY  | ' Y                     | Y Kelvinator Aircon unit with remote.                                                                                                                                                                                                   |    |  |  |  |  |
|                       |     | _                       |                                                                                                                                                                                                                                         |    |  |  |  |  |
| Kitchen/meals         |     |                         |                                                                                                                                                                                                                                         |    |  |  |  |  |
|                       |     |                         |                                                                                                                                                                                                                                         |    |  |  |  |  |
| Lessor/agent initials |     |                         | Tenant/s initials 1. 2.                                                                                                                                                                                                                 | 3. |  |  |  |  |