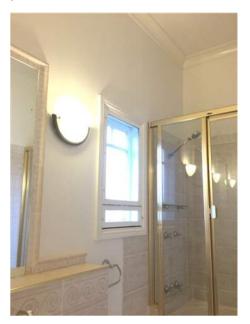

2.

3.

Residential Tenancies and Rooming Accommodation Act 2008 (Section 65)

| Insert <b>Y</b> /√= Yes<br>Insert <b>N</b> /X= No | Clean | Working | Undamaged | Lessor/agent<br>Comments (if any)                                                                                                                                                                                                                                      | Tenant/s<br>Comment on lessor/agent report |
|---------------------------------------------------|-------|---------|-----------|------------------------------------------------------------------------------------------------------------------------------------------------------------------------------------------------------------------------------------------------------------------------|--------------------------------------------|
| Bedroom 4                                         |       |         |           |                                                                                                                                                                                                                                                                        |                                            |
| Bearoom 4                                         |       |         |           |                                                                                                                                                                                                                                                                        |                                            |
| Doors/walls/ceiling                               | Y     | Y       | Y         | White walls, ceilings, skirting and cornices. Door with keyhole lock, To metal on<br>the back of the door, some scratches on the door, door painted white. And six screws<br>on the walls, one plastic hook that has broken.                                           |                                            |
| Windows/screens                                   |       |         | Y         | Three hinged windows each with lock on the inside, each window has six glass pains, paint on the window peeling slightly. Another set of pull up windows with lock on the inside, mesh on the outside intact with no holes. Paint on the window frame peeling as well. |                                            |
| Blinds/curtains                                   |       |         |           | peeling as well.<br>Two sets of horizontal blind, white, over each window, control rod intact and<br>working. Blinds clean                                                                                                                                             |                                            |
| Fans/light fittings                               | Y     | Y       | Y         | One set of candlestyle lighting on the ceiling with three bulbs. (1 bulb not working)                                                                                                                                                                                  |                                            |
| Floor/floor coverings                             | Y     | Y       | Y         | Wooden floor boards with varnish.                                                                                                                                                                                                                                      |                                            |
| Wardrobe/drawers/shelves                          | Y     | Y       | Y         | 8 door build in wardrobe. Left my store with a rectangular Mirror attached to door.<br>For shows in three hanging metal rods with one large top shelf. Top cupboard doors<br>exposed on the bottom. Some scratch marks on inside of the wardrobe.                      |                                            |
| Power points                                      | Y     | Y       | Y         | 2x2, 1xdata Security system panel and sensor                                                                                                                                                                                                                           |                                            |
| Air conditioner                                   |       |         |           |                                                                                                                                                                                                                                                                        |                                            |
|                                                   |       |         |           |                                                                                                                                                                                                                                                                        |                                            |
|                                                   |       |         |           |                                                                                                                                                                                                                                                                        |                                            |
| Bathroom                                          |       |         |           |                                                                                                                                                                                                                                                                        |                                            |
| Doors/walls/ceiling                               | Y     | Y       | Y         | White walls, white door with golden knob, Locke on inside. White ceiling.                                                                                                                                                                                              |                                            |
| Windows/screens                                   | Y     | Y       | Y         | Wooden framed window with ventilation and mesh. Window fixed, cannot be opened. One fixed glass panel on window.                                                                                                                                                       |                                            |
| Blinds/curtains                                   |       |         |           |                                                                                                                                                                                                                                                                        |                                            |
| Fans/light fittings                               | Y     | Y       | Y         | One multipurpose light. With four heating globes and one normal globe, vent air exhaust built in.                                                                                                                                                                      |                                            |
| Floor/floor coverings                             | Y     | Y       | Y         | Exhaust built in.<br>Beige square marble tiles covering floors and in shower. Splash back white square<br>tiles around perimeter of room.                                                                                                                              |                                            |
| Bath                                              |       |         |           |                                                                                                                                                                                                                                                                        |                                            |
| Shower/shower screen                              | Y     | Y       | Y         | Single glass panel shower, with adjustable rose shower head. One glass shelf, two control knobs, one hot and one cold water. Single towel rack in shower.                                                                                                              |                                            |
| Wash basin/vanity                                 | Y     | Y       | Y         | White rectangular ceramic wash basin, with flick mixer. Clean                                                                                                                                                                                                          |                                            |
| Mirror/cabinet                                    | Y     | Y       | Y         | Rectangular mounted mirror. Two cupboards and three drawers with metal matching handles. Metal handles slightly rusted.                                                                                                                                                |                                            |
| Towel rails                                       | Y     | Y       | Y         | One rail inside shower, two toilet roll holders, one hand towel holder.                                                                                                                                                                                                |                                            |
| Power points                                      | Y     | Y       | Y         | 1x2                                                                                                                                                                                                                                                                    |                                            |
| Exhaust fan                                       | Y     | Y       | Y         | Vent air                                                                                                                                                                                                                                                               |                                            |
| Toilet                                            | Y     | Y       | Y         | Ceramic cistern mai brand, dual flush, seat cover intact and clean.                                                                                                                                                                                                    |                                            |
|                                                   |       |         |           |                                                                                                                                                                                                                                                                        |                                            |
| Lessor/agent initials                             |       |         |           | Tenant/s initials 1. 2.                                                                                                                                                                                                                                                | 3.                                         |