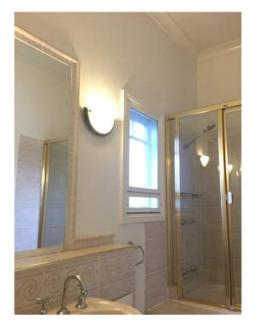

2.

3.

Residential Tenancies and Rooming Accommodation Act 2008 (Section 65)

| Insert <b>Y</b> /√= Yes<br>Insert <b>N</b> /X= No | Clean | Working | Undamaged | Lessor/agent<br>Comments (if any)                                                                                                                                                                                                                                      | Tenant/s<br>Comment on lessor/agent report |
|---------------------------------------------------|-------|---------|-----------|------------------------------------------------------------------------------------------------------------------------------------------------------------------------------------------------------------------------------------------------------------------------|--------------------------------------------|
| Bedroom 4                                         |       |         |           |                                                                                                                                                                                                                                                                        |                                            |
| Bearoom 4                                         |       |         |           |                                                                                                                                                                                                                                                                        |                                            |
| Doors/walls/ceiling                               | Y     | Y       | Y         | White walls, ceilings, skirting and cornices. Door with keyhole lock, To metal on<br>the back of the door, some scratches on the door, door painted white. And six screws<br>on the walls, one plastic hook that has broken.                                           |                                            |
| Windows/screens                                   |       |         | Y         | Three hinged windows each with lock on the inside, each window has six glass pains, paint on the window peeling slightly. Another set of pull up windows with lock on the inside, mesh on the outside intact with no holes. Paint on the window frame peeling as well. |                                            |
| Blinds/curtains                                   |       |         |           | peeling as well.<br>Two sets of horizontal blind, white, over each window, control rod intact and<br>working. Blinds clean                                                                                                                                             |                                            |
| Fans/light fittings                               | Y     | Y       | Y         | One set of candlestyle lighting on the ceiling with three bulbs. (1 bulb not working)                                                                                                                                                                                  |                                            |
| Floor/floor coverings                             | Y     | Y       | Y         | Wooden floor boards with varnish.                                                                                                                                                                                                                                      |                                            |
| Wardrobe/drawers/shelves                          | Y     | Y       | Y         | 8 door build in wardrobe. Left my store with a rectangular Mirror attached to door.<br>For shows in three hanging metal rods with one large top shelf. Top cupboard doors<br>exposed on the bottom. Some scratch marks on inside of the wardrobe.                      |                                            |
| Power points                                      | Y     | Y       | Y         | 2x2, 1xdata Security system panel and sensor                                                                                                                                                                                                                           |                                            |
| Air conditioner                                   |       |         |           |                                                                                                                                                                                                                                                                        |                                            |
|                                                   |       |         |           |                                                                                                                                                                                                                                                                        |                                            |
|                                                   |       |         |           |                                                                                                                                                                                                                                                                        |                                            |
| Bathroom                                          |       |         |           |                                                                                                                                                                                                                                                                        |                                            |
| Doors/walls/ceiling                               | Y     | Y       | Y         | White walls, white door with golden knob, Locke on inside. White ceiling.                                                                                                                                                                                              |                                            |
| Windows/screens                                   | Y     | Y       | Y         | Wooden framed window with ventilation and mesh. Window fixed, cannot be opened. One fixed glass panel on window.                                                                                                                                                       |                                            |
| Blinds/curtains                                   |       |         |           |                                                                                                                                                                                                                                                                        |                                            |
| Fans/light fittings                               | Y     | Y       | Y         | One multipurpose light. With four heating globes and one normal globe, vent air exhaust built in.                                                                                                                                                                      |                                            |
| Floor/floor coverings                             | Y     | Y       | Y         | Exhaust built in.<br>Beige square marble tiles covering floors and in shower. Splash back white square<br>tiles around perimeter of room.                                                                                                                              |                                            |
| Bath                                              |       |         |           |                                                                                                                                                                                                                                                                        |                                            |
| Shower/shower screen                              | Y     | Y       | Y         | Single glass panel shower, with adjustable rose shower head. One glass shelf, two control knobs, one hot and one cold water. Single towel rack in shower.                                                                                                              |                                            |
| Wash basin/vanity                                 | Y     | Y       | Y         | White rectangular ceramic wash basin, with flick mixer. Clean                                                                                                                                                                                                          |                                            |
| Mirror/cabinet                                    | Y     | Y       | Y         | Rectangular mounted mirror. Two cupboards and three drawers with metal matching handles. Metal handles slightly rusted.                                                                                                                                                |                                            |
| Towel rails                                       | Y     | Y       | Y         | One rail inside shower, two toilet roll holders, one hand towel holder.                                                                                                                                                                                                |                                            |
| Power points                                      | Y     | Y       | Y         | 1x2                                                                                                                                                                                                                                                                    |                                            |
| Exhaust fan                                       | Y     | Y       | Y         | Vent air                                                                                                                                                                                                                                                               |                                            |
| Toilet                                            | Y     | Y       | Y         | Ceramic cistern mai brand, dual flush, seat cover intact and clean.                                                                                                                                                                                                    |                                            |
|                                                   |       |         |           |                                                                                                                                                                                                                                                                        |                                            |
| Lessor/agent initials                             |       |         |           | Tenant/s initials 1. 2.                                                                                                                                                                                                                                                | 3.                                         |