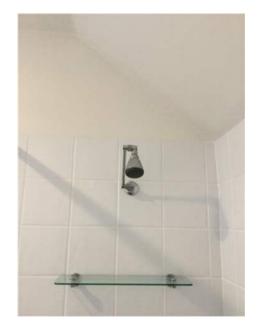

2.

3.

Residential Tenancies and Rooming Accommodation Act 2008 (Section 65)

| Insert <b>Y</b> /√= Yes<br>Insert <b>N</b> /X= No | Clean | Working | Undamaged | Lessor/agent<br>Comments (if any)                                                                                                                                                                                                                                      | Tenant/s<br>Comment on lessor/agent report |
|---------------------------------------------------|-------|---------|-----------|------------------------------------------------------------------------------------------------------------------------------------------------------------------------------------------------------------------------------------------------------------------------|--------------------------------------------|
| Bedroom 4                                         |       |         |           |                                                                                                                                                                                                                                                                        |                                            |
| Bearoom 4                                         |       |         |           |                                                                                                                                                                                                                                                                        |                                            |
| Doors/walls/ceiling                               | Y     | Y       | Y         | White walls, ceilings, skirting and cornices. Door with keyhole lock, To metal on<br>the back of the door, some scratches on the door, door painted white. And six screws<br>on the walls, one plastic hook that has broken.                                           |                                            |
| Windows/screens                                   |       |         | Y         | Three hinged windows each with lock on the inside, each window has six glass pains, paint on the window peeling slightly. Another set of pull up windows with lock on the inside, mesh on the outside intact with no holes. Paint on the window frame peeling as well. |                                            |
| Blinds/curtains                                   |       |         |           | peeling as well.<br>Two sets of horizontal blind, white, over each window, control rod intact and<br>working. Blinds clean                                                                                                                                             |                                            |
| Fans/light fittings                               | Y     | Y       | Y         | One set of candlestyle lighting on the ceiling with three bulbs. (1 bulb not working)                                                                                                                                                                                  |                                            |
| Floor/floor coverings                             | Y     | Y       | Y         | Wooden floor boards with varnish.                                                                                                                                                                                                                                      |                                            |
| Wardrobe/drawers/shelves                          | Y     | Y       | Y         | 8 door build in wardrobe. Left my store with a rectangular Mirror attached to door.<br>For shows in three hanging metal rods with one large top shelf. Top cupboard doors<br>exposed on the bottom. Some scratch marks on inside of the wardrobe.                      |                                            |
| Power points                                      | Y     | Y       | Y         | 2x2, 1xdata Security system panel and sensor                                                                                                                                                                                                                           |                                            |
| Air conditioner                                   |       |         |           |                                                                                                                                                                                                                                                                        |                                            |
|                                                   |       |         |           |                                                                                                                                                                                                                                                                        |                                            |
|                                                   |       |         |           |                                                                                                                                                                                                                                                                        |                                            |
| Bathroom                                          |       |         |           |                                                                                                                                                                                                                                                                        |                                            |
| Doors/walls/ceiling                               | Y     | Y       | Y         | White walls, white door with golden knob, Locke on inside. White ceiling.                                                                                                                                                                                              |                                            |
| Windows/screens                                   | Y     | Y       | Y         | Wooden framed window with ventilation and mesh. Window fixed, cannot be opened. One fixed glass panel on window.                                                                                                                                                       |                                            |
| Blinds/curtains                                   |       |         |           |                                                                                                                                                                                                                                                                        |                                            |
| Fans/light fittings                               | Y     | Y       | Y         | One multipurpose light. With four heating globes and one normal globe, vent air exhaust built in.                                                                                                                                                                      |                                            |
| Floor/floor coverings                             | Y     | Y       | Y         | Exhaust built in.<br>Beige square marble tiles covering floors and in shower. Splash back white square<br>tiles around perimeter of room.                                                                                                                              |                                            |
| Bath                                              |       |         |           |                                                                                                                                                                                                                                                                        |                                            |
| Shower/shower screen                              | Y     | Y       | Y         | Single glass panel shower, with adjustable rose shower head. One glass shelf, two control knobs, one hot and one cold water. Single towel rack in shower.                                                                                                              |                                            |
| Wash basin/vanity                                 | Y     | Y       | Y         | White rectangular ceramic wash basin, with flick mixer. Clean                                                                                                                                                                                                          |                                            |
| Mirror/cabinet                                    | Y     | Y       | Y         | Rectangular mounted mirror. Two cupboards and three drawers with metal matching handles. Metal handles slightly rusted.                                                                                                                                                |                                            |
| Towel rails                                       | Y     | Y       | Y         | One rail inside shower, two toilet roll holders, one hand towel holder.                                                                                                                                                                                                |                                            |
| Power points                                      | Y     | Y       | Y         | 1x2                                                                                                                                                                                                                                                                    |                                            |
| Exhaust fan                                       | Y     | Y       | Y         | Vent air                                                                                                                                                                                                                                                               |                                            |
| Toilet                                            | Y     | Y       | Y         | Ceramic cistern mai brand, dual flush, seat cover intact and clean.                                                                                                                                                                                                    |                                            |
|                                                   |       |         |           |                                                                                                                                                                                                                                                                        |                                            |
| Lessor/agent initials                             |       |         |           | Tenant/s initials 1. 2.                                                                                                                                                                                                                                                | 3.                                         |