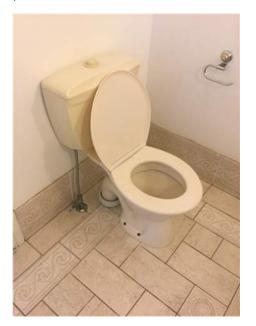

Residential Tenancies and Rooming Accommodation Act 2008 (Section 65)

| Insert <b>Y/√</b> = Yes<br>Insert <b>N/X</b> = No | Clean | Working | Undamaged | Lessor/agent<br>Comments (if any)                                                                                                                                                                                       | Tenant/s<br>Comment on lessor/agent report |
|---------------------------------------------------|-------|---------|-----------|-------------------------------------------------------------------------------------------------------------------------------------------------------------------------------------------------------------------------|--------------------------------------------|
| Wash basin/vanity                                 |       | Y       |           |                                                                                                                                                                                                                         |                                            |
| Mirror/cabinet                                    | Y     | Y       | Y         |                                                                                                                                                                                                                         |                                            |
| Towel rails                                       | Y     | Y       | Y         |                                                                                                                                                                                                                         |                                            |
| Toilet                                            | Y     | Y       | Y         |                                                                                                                                                                                                                         |                                            |
| Power points                                      | Y     | Y       | Y         |                                                                                                                                                                                                                         |                                            |
| Exhaust fan                                       | Y     | Y       | Y         |                                                                                                                                                                                                                         |                                            |
|                                                   |       |         |           |                                                                                                                                                                                                                         |                                            |
|                                                   |       |         |           |                                                                                                                                                                                                                         |                                            |
| Bedroom 2                                         |       |         |           |                                                                                                                                                                                                                         |                                            |
| Doors/walls/ceiling                               | Y     | Y       | Y         | White doors, door to backyard with key locks and dead lock. One metal hook on right wall. White walls, ceiling, cornices and skirting. Plastic door stop on door.                                                       |                                            |
| Windows/screens                                   |       |         |           | One wooden pull up manual window with lock. Mesh intact, no holes.                                                                                                                                                      |                                            |
| Blinds/curtains                                   | Y     | Y       | Y         | White vertical blind with control intact                                                                                                                                                                                |                                            |
| Fans/light fittings                               | Y     | Y       | Y         | Three downlights working                                                                                                                                                                                                |                                            |
| Floor/floor coverings                             | Y     | Y       | Y         | Beige carpet with grey pattern. Some indents from furniture. Otherwise appears clean Carpet had been professionally cleaned                                                                                             |                                            |
| Wardrobe/drawers/shelves                          | s     |         |           |                                                                                                                                                                                                                         |                                            |
| Power points                                      | Y     | Y       | Y         | 1xdata, 2x2                                                                                                                                                                                                             |                                            |
| Air conditioner                                   | Y     | Y       | Y         |                                                                                                                                                                                                                         |                                            |
|                                                   |       |         |           |                                                                                                                                                                                                                         |                                            |
|                                                   |       |         |           |                                                                                                                                                                                                                         |                                            |
| Bedroom 3                                         |       |         |           |                                                                                                                                                                                                                         |                                            |
| Doors/walls/ceiling                               | 1 -   | 1 -     | 1 -       | White walls, ceiling, skirting and Cornice. Two metal hooks and two screws on the walls. Plastic doorstop on the door. Two paint scratch marks behind the door. Scratch that has been painted over next to lightswitch. |                                            |
| Windows/screens                                   | Y     | Y       | Y         | Scratch that has been painted over next to lightswitch.<br>Wooden frame pull up window with mesh intact. Slightly dirty. For fixed glass pane.<br>No cracks                                                             |                                            |
| Blinds/curtains                                   | Y     | Y       | Y         | One set of white vertical blind control rods intact                                                                                                                                                                     |                                            |
| Fans/light fittings                               | Y     | Y       | Y         | One hanging chandelier light working                                                                                                                                                                                    |                                            |
| Floor/floor coverings                             | Y     | Y       | Y         | Beige carpet with grey pattern and some furniture indents. Carpet had been professionally cleaned                                                                                                                       |                                            |
| Wardrobe/drawers/shelves                          | s     |         |           |                                                                                                                                                                                                                         |                                            |
| Power points                                      | Y     | Y       | Y         | 2x2                                                                                                                                                                                                                     |                                            |
| Air conditioner                                   |       |         |           |                                                                                                                                                                                                                         |                                            |
|                                                   |       |         |           |                                                                                                                                                                                                                         |                                            |
|                                                   |       |         |           |                                                                                                                                                                                                                         |                                            |