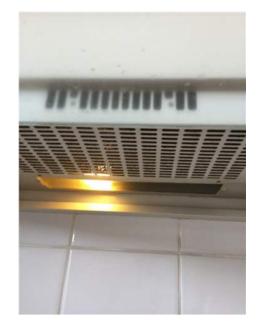

| Insert <b>Y/√</b> = Yes<br>Insert <b>N/X</b> = No | Clean      | Working      |                                                                                                                                                                                                                                                                              | Lessor/agent<br>Comments (if any)                                                                                                                                                                                                                                                                                                                                                                                                                                                                 | Tenant/s<br>Comment on lessor/agent report |
|---------------------------------------------------|------------|--------------|------------------------------------------------------------------------------------------------------------------------------------------------------------------------------------------------------------------------------------------------------------------------------|---------------------------------------------------------------------------------------------------------------------------------------------------------------------------------------------------------------------------------------------------------------------------------------------------------------------------------------------------------------------------------------------------------------------------------------------------------------------------------------------------|--------------------------------------------|
| Doors/walls/ceiling                               | Y          | Y            | probere mood where the fridge would                                                                                                                                                                                                                                          |                                                                                                                                                                                                                                                                                                                                                                                                                                                                                                   |                                            |
| Windows/screens                                   | Y          | Y            | Cone manual pull up sliding window was and two normal glass windows.                                                                                                                                                                                                         | with latch and two locks. Two frosted windowpanes                                                                                                                                                                                                                                                                                                                                                                                                                                                 |                                            |
| Blinds/curtains                                   |            |              | Na                                                                                                                                                                                                                                                                           |                                                                                                                                                                                                                                                                                                                                                                                                                                                                                                   |                                            |
| Fans/light fittings                               | Y          | Y            | One oyster ceiling light with meta<br>degraded condition. One man hole no                                                                                                                                                                                                    | l leaves as decoration. Glass cover in slightly ext to light.                                                                                                                                                                                                                                                                                                                                                                                                                                     |                                            |
| Floor/floor coverings                             | Y          | <b>Y</b>   ' | Wooden floor boards with varnish. '                                                                                                                                                                                                                                          | Very good condition undamaged and clean                                                                                                                                                                                                                                                                                                                                                                                                                                                           |                                            |
| Cupboards/drawers                                 | Y          | Y            | for the AC units and some spare keyshelves with no doors. Two glass can hanging on the bottom shelf each. If cabinets. One set pantry cupboard, with a fire extinguisher. Two plass doors. Four wire racks on shelves a                                                      | h cutlery insert. Singular drawer holds the remote<br>ys. Eleven cupboards with matching handles. Four<br>abinets with the shelves each and five hooks<br>Plate holder with shelf in between the glass<br>two white doors. Four shelves on left and right<br>tic hooks on left door, some marks on the pantry<br>and one wire pull out rack on the top shelf.<br>and edges browning in colour. Metal Paper towel<br>holder needs screwing on left.                                                | e                                          |
| Bench tops/tiling                                 | Y          | Y            |                                                                                                                                                                                                                                                                              | p. And white square tiles as splash back Large<br>25cm round next to doorway Also two rust spots on<br>lf                                                                                                                                                                                                                                                                                                                                                                                         | n                                          |
| Sink/disposal unit/taps                           |            |              |                                                                                                                                                                                                                                                                              | zed, drying rack on the left with flick mixer.                                                                                                                                                                                                                                                                                                                                                                                                                                                    |                                            |
| Stove top                                         | Y          | Y            | Stainless steel Blanco gas stove to Clean.                                                                                                                                                                                                                                   | op, four control knobs to match four plates.                                                                                                                                                                                                                                                                                                                                                                                                                                                      |                                            |
| Oven/griller                                      | Y          | Y            | Blanco stainless steel oven with to in oven. Clean.                                                                                                                                                                                                                          | wo control knobs and six buttons. Two wire racks                                                                                                                                                                                                                                                                                                                                                                                                                                                  |                                            |
| Exhaust fan/rangehood                             | Y          | Y            | Blanco stainless steel range hood working. Range hood glass needs cle                                                                                                                                                                                                        | with glass. Two glass bulbs. One broken, one<br>eaning. Otherwise working.                                                                                                                                                                                                                                                                                                                                                                                                                        |                                            |
| Dishwasher                                        | Y          | <b>Y</b>  '  | Blanco stainless steel dish washer                                                                                                                                                                                                                                           | with two cutlery baskets. Clean.                                                                                                                                                                                                                                                                                                                                                                                                                                                                  |                                            |
| Power points                                      | Y          | <b>Y</b> '   | 2x1, 2x2                                                                                                                                                                                                                                                                     |                                                                                                                                                                                                                                                                                                                                                                                                                                                                                                   |                                            |
|                                                   | ++         | _            |                                                                                                                                                                                                                                                                              |                                                                                                                                                                                                                                                                                                                                                                                                                                                                                                   |                                            |
| Dining room                                       |            |              |                                                                                                                                                                                                                                                                              |                                                                                                                                                                                                                                                                                                                                                                                                                                                                                                   |                                            |
| Doors/walls/ceiling                               | Y          | Y            | the inside and a deadlock. Bottom of<br>is bulging. Eight glass panels on of<br>swing open With lock on the inside<br>Wooden shelving base on corner of<br>shelving. 15 screws one walls of th<br>lights. One plastic hook next to d<br>and three small shelves one spare of | cornices. Door to the back patio has a lock on<br>of the door is slightly water damage in the wood<br>each door leading out to the back patio. Two doors<br>. One large golden frame Mirror on the wall.<br>the wall next to the mirror. Three holes above the<br>he room. Two hooks on wall separating the two<br>oor. One built in cupboard with two large shelves<br>ceramic tile sitting on the second shelf. Some<br>of the wardrobe and on the door of the wardrobe.<br>orner of the shelf. | e                                          |
| Windows/screens                                   |            | -            | slightly. Cobwebs need cleaning. The each. Paint peeling on the frame.                                                                                                                                                                                                       | h intact. Paint on the window frame peeling<br>hree frosted glass hinged windows with five panes                                                                                                                                                                                                                                                                                                                                                                                                  |                                            |
| Blinds/curtains                                   | <b>  Y</b> | <b>Y</b>  '  | White horizontal blinds over each w                                                                                                                                                                                                                                          | window, control rods intact.                                                                                                                                                                                                                                                                                                                                                                                                                                                                      |                                            |
| Lessor/agent initials                             |            |              | Tenan                                                                                                                                                                                                                                                                        | t/s initials 1. 2.                                                                                                                                                                                                                                                                                                                                                                                                                                                                                | 3.                                         |