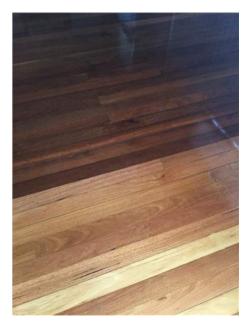

| Entry                 |     |                         |                                                                                                                                                                                                                                         |    |  |  |  |  |
|-----------------------|-----|-------------------------|-----------------------------------------------------------------------------------------------------------------------------------------------------------------------------------------------------------------------------------------|----|--|--|--|--|
| Doors/walls/ceiling   | YY  | '   Y                   | Y White walls, cornices, skirting and ceiling. White timber door and white frame security screen mesh both with key lock, mesh intact no holes, door with dead lock.                                                                    |    |  |  |  |  |
| Windows/screens       |     |                         |                                                                                                                                                                                                                                         |    |  |  |  |  |
| Blinds/curtains       |     |                         |                                                                                                                                                                                                                                         |    |  |  |  |  |
| Fans/light fittings   | YY  | ' Y                     | Y One smoke alarm in between bedroom 4 and 5.                                                                                                                                                                                           |    |  |  |  |  |
| Floor/floor coverings | YY  | ′ Y                     | $oldsymbol{Y}$ Wooden floor boards with varnish. Undamaged in Clean excellent condition .                                                                                                                                               |    |  |  |  |  |
| Power points          |     |                         |                                                                                                                                                                                                                                         |    |  |  |  |  |
|                       |     |                         |                                                                                                                                                                                                                                         |    |  |  |  |  |
|                       |     |                         |                                                                                                                                                                                                                                         |    |  |  |  |  |
| Lounge room           | 1 1 | _                       |                                                                                                                                                                                                                                         |    |  |  |  |  |
| Doors/walls/ceiling   |     |                         |                                                                                                                                                                                                                                         |    |  |  |  |  |
| Windows/screens       |     |                         |                                                                                                                                                                                                                                         |    |  |  |  |  |
| Blinds/curtains       |     |                         |                                                                                                                                                                                                                                         |    |  |  |  |  |
| Fans/light fittings   |     |                         |                                                                                                                                                                                                                                         |    |  |  |  |  |
| Floor/floor coverings |     |                         |                                                                                                                                                                                                                                         |    |  |  |  |  |
| TV/power points       |     |                         |                                                                                                                                                                                                                                         |    |  |  |  |  |
| Air conditioner       |     |                         |                                                                                                                                                                                                                                         |    |  |  |  |  |
|                       |     |                         |                                                                                                                                                                                                                                         |    |  |  |  |  |
|                       |     |                         |                                                                                                                                                                                                                                         |    |  |  |  |  |
| Family room           |     |                         |                                                                                                                                                                                                                                         |    |  |  |  |  |
| Doors/walls/ceiling   | YY  | Y                       | White walls cornices and skirting and ceiling. Some scratch marks on the walls. TwoYscrews on the wall. Three panel sliding mesh door with key lock. Mesh intact noholes. Three glass panel door with gold handle, locks on the inside. |    |  |  |  |  |
| Windows/screens       |     |                         |                                                                                                                                                                                                                                         |    |  |  |  |  |
| Blinds/curtains       |     |                         |                                                                                                                                                                                                                                         |    |  |  |  |  |
| Fans/light fittings   | YY  | '   Y                   | $oldsymbol{Y}$ One metal for blade stainless steel ceiling fan. Four downlights, working.                                                                                                                                               |    |  |  |  |  |
| Floor/floor coverings | YY  | ' Y                     | $oldsymbol{Y}$ White square marble tiles matching the rest of the house.                                                                                                                                                                |    |  |  |  |  |
| TV/power points       | YY  | Y Y Ixfoxtel, 2x2, 1xtv |                                                                                                                                                                                                                                         |    |  |  |  |  |
| Air conditioner       | YY  | ' Y                     | Y Kelvinator Aircon unit with remote.                                                                                                                                                                                                   |    |  |  |  |  |
|                       |     | _                       |                                                                                                                                                                                                                                         |    |  |  |  |  |
| Kitchen/meals         |     |                         |                                                                                                                                                                                                                                         |    |  |  |  |  |
|                       |     |                         |                                                                                                                                                                                                                                         |    |  |  |  |  |
| Lessor/agent initials |     |                         | Tenant/s initials 1. 2.                                                                                                                                                                                                                 | 3. |  |  |  |  |

| Insert <b>Y/√</b> = Yes<br>Insert <b>N/X</b> = No | Clean      | Working      |                                                                                                                                                                                                                                                                              | Lessor/agent<br>Comments (if any)                                                                                                                                                                                                                                                                                                                                                                                                                                                                 | Tenant/s<br>Comment on lessor/agent report |
|---------------------------------------------------|------------|--------------|------------------------------------------------------------------------------------------------------------------------------------------------------------------------------------------------------------------------------------------------------------------------------|---------------------------------------------------------------------------------------------------------------------------------------------------------------------------------------------------------------------------------------------------------------------------------------------------------------------------------------------------------------------------------------------------------------------------------------------------------------------------------------------------|--------------------------------------------|
| Doors/walls/ceiling                               | Y          | Y            | probere mood where the fridge would                                                                                                                                                                                                                                          |                                                                                                                                                                                                                                                                                                                                                                                                                                                                                                   |                                            |
| Windows/screens                                   | Y          | Y            | Cone manual pull up sliding window was and two normal glass windows.                                                                                                                                                                                                         | with latch and two locks. Two frosted windowpanes                                                                                                                                                                                                                                                                                                                                                                                                                                                 |                                            |
| Blinds/curtains                                   |            |              | Na                                                                                                                                                                                                                                                                           |                                                                                                                                                                                                                                                                                                                                                                                                                                                                                                   |                                            |
| Fans/light fittings                               | Y          | Y            | One oyster ceiling light with meta<br>degraded condition. One man hole no                                                                                                                                                                                                    | l leaves as decoration. Glass cover in slightly ext to light.                                                                                                                                                                                                                                                                                                                                                                                                                                     |                                            |
| Floor/floor coverings                             | Y          | <b>Y</b>   ' | Wooden floor boards with varnish. '                                                                                                                                                                                                                                          | Very good condition undamaged and clean                                                                                                                                                                                                                                                                                                                                                                                                                                                           |                                            |
| Cupboards/drawers                                 | Y          | Y            | for the AC units and some spare keyshelves with no doors. Two glass can hanging on the bottom shelf each. If cabinets. One set pantry cupboard, with a fire extinguisher. Two plass doors. Four wire racks on shelves a                                                      | h cutlery insert. Singular drawer holds the remote<br>ys. Eleven cupboards with matching handles. Four<br>abinets with the shelves each and five hooks<br>Plate holder with shelf in between the glass<br>two white doors. Four shelves on left and right<br>tic hooks on left door, some marks on the pantry<br>and one wire pull out rack on the top shelf.<br>and edges browning in colour. Metal Paper towel<br>holder needs screwing on left.                                                | e                                          |
| Bench tops/tiling                                 | Y          | Y            |                                                                                                                                                                                                                                                                              | p. And white square tiles as splash back Large<br>25cm round next to doorway Also two rust spots on<br>lf                                                                                                                                                                                                                                                                                                                                                                                         | n                                          |
| Sink/disposal unit/taps                           |            |              |                                                                                                                                                                                                                                                                              | zed, drying rack on the left with flick mixer.                                                                                                                                                                                                                                                                                                                                                                                                                                                    |                                            |
| Stove top                                         | Y          | Y            | Stainless steel Blanco gas stove to Clean.                                                                                                                                                                                                                                   | op, four control knobs to match four plates.                                                                                                                                                                                                                                                                                                                                                                                                                                                      |                                            |
| Oven/griller                                      | Y          | Y            | Blanco stainless steel oven with to in oven. Clean.                                                                                                                                                                                                                          | wo control knobs and six buttons. Two wire racks                                                                                                                                                                                                                                                                                                                                                                                                                                                  |                                            |
| Exhaust fan/rangehood                             | Y          | Y            | Blanco stainless steel range hood working. Range hood glass needs cle                                                                                                                                                                                                        | with glass. Two glass bulbs. One broken, one<br>eaning. Otherwise working.                                                                                                                                                                                                                                                                                                                                                                                                                        |                                            |
| Dishwasher                                        | Y          | <b>Y</b>  '  | Blanco stainless steel dish washer                                                                                                                                                                                                                                           | with two cutlery baskets. Clean.                                                                                                                                                                                                                                                                                                                                                                                                                                                                  |                                            |
| Power points                                      | Y          | <b>Y</b> '   | 2x1, 2x2                                                                                                                                                                                                                                                                     |                                                                                                                                                                                                                                                                                                                                                                                                                                                                                                   |                                            |
|                                                   | ++         | _            |                                                                                                                                                                                                                                                                              |                                                                                                                                                                                                                                                                                                                                                                                                                                                                                                   |                                            |
| Dining room                                       |            |              |                                                                                                                                                                                                                                                                              |                                                                                                                                                                                                                                                                                                                                                                                                                                                                                                   |                                            |
| Doors/walls/ceiling                               | Y          | Y            | the inside and a deadlock. Bottom of<br>is bulging. Eight glass panels on of<br>swing open With lock on the inside<br>Wooden shelving base on corner of<br>shelving. 15 screws one walls of th<br>lights. One plastic hook next to d<br>and three small shelves one spare of | cornices. Door to the back patio has a lock on<br>of the door is slightly water damage in the wood<br>each door leading out to the back patio. Two doors<br>. One large golden frame Mirror on the wall.<br>the wall next to the mirror. Three holes above the<br>he room. Two hooks on wall separating the two<br>oor. One built in cupboard with two large shelves<br>ceramic tile sitting on the second shelf. Some<br>of the wardrobe and on the door of the wardrobe.<br>orner of the shelf. | e                                          |
| Windows/screens                                   |            | -            | slightly. Cobwebs need cleaning. The each. Paint peeling on the frame.                                                                                                                                                                                                       | h intact. Paint on the window frame peeling<br>hree frosted glass hinged windows with five panes                                                                                                                                                                                                                                                                                                                                                                                                  |                                            |
| Blinds/curtains                                   | <b>  Y</b> | <b>Y</b>  '  | White horizontal blinds over each w                                                                                                                                                                                                                                          | window, control rods intact.                                                                                                                                                                                                                                                                                                                                                                                                                                                                      |                                            |
| Lessor/agent initials                             |            |              | Tenan                                                                                                                                                                                                                                                                        | t/s initials 1. 2.                                                                                                                                                                                                                                                                                                                                                                                                                                                                                | 3.                                         |