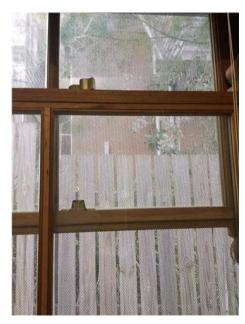

| Insert <b>Y</b> /✓= Yes<br>Insert <b>N</b> /X= No | Clean | Working | Undamaged | Lessor/agent<br>Comments (if any)                                                                                                                                                                                                                                                                                                                                                                                                                                                                                                                                                                                                         | Tenant/s<br>Comment on lessor/agent report |
|---------------------------------------------------|-------|---------|-----------|-------------------------------------------------------------------------------------------------------------------------------------------------------------------------------------------------------------------------------------------------------------------------------------------------------------------------------------------------------------------------------------------------------------------------------------------------------------------------------------------------------------------------------------------------------------------------------------------------------------------------------------------|--------------------------------------------|
| Fans/light fittings                               |       |         | Y         | Two sets of candleholder lights with three bulbs each.                                                                                                                                                                                                                                                                                                                                                                                                                                                                                                                                                                                    |                                            |
| Floor/floor coverings                             | Y     | Y       | Y         | Wooden floorboards with varnish. Very good condition No scratches or marks                                                                                                                                                                                                                                                                                                                                                                                                                                                                                                                                                                |                                            |
| TV/power points                                   | Y     | Y       | Y         | 1xforxtel, 2x tv, 2x2                                                                                                                                                                                                                                                                                                                                                                                                                                                                                                                                                                                                                     |                                            |
| Air conditioner                                   | Y     | Y       | Y         | Sterling Aircon unit with remote.                                                                                                                                                                                                                                                                                                                                                                                                                                                                                                                                                                                                         |                                            |
|                                                   |       |         |           |                                                                                                                                                                                                                                                                                                                                                                                                                                                                                                                                                                                                                                           |                                            |
|                                                   |       |         |           |                                                                                                                                                                                                                                                                                                                                                                                                                                                                                                                                                                                                                                           |                                            |
| Bedroom 1                                         |       |         |           |                                                                                                                                                                                                                                                                                                                                                                                                                                                                                                                                                                                                                                           |                                            |
| Doors/walls/ceiling                               |       |         | -         | White walls, ceiling, cornice and skirting. Door to bedroom white with gold knob<br>with key lock. Gold knob covered in scratches. Some marks on the outside and inside<br>of door. Paint peeling off hinges of the door. Some stains on the door frame. One<br>screw on the wall as you enter the room with four small holes on the left of it.<br>Metal shelf installed with four screws into the wall on right side of the door as<br>you enter the room. One 3M plastic hook on right side of the window. Some paint<br>peeling above the light switch to the walk in wardrobe. Some marks on the walls.<br>Plastic doorstop on door. |                                            |
| Windows/screens                                   | Y     | Y       | Y         | Plastic doorstop on door.<br>One wooden frame pull up sliding glass window with mesh. Window sill dirty. Two key<br>locks on sliding window. Left one loose. Mesh and glass intact, no holes or cracks.                                                                                                                                                                                                                                                                                                                                                                                                                                   |                                            |
| Blinds/curtains                                   | Y     | Y       | Y         | White horizontal blinds over window with control strings intact and working.                                                                                                                                                                                                                                                                                                                                                                                                                                                                                                                                                              |                                            |
| Fans/light fittings                               | Y     | Y       | Y         | 2 small down lights, working. One chandelier light, working and not broken.                                                                                                                                                                                                                                                                                                                                                                                                                                                                                                                                                               |                                            |
| Floor/floor coverings                             | Y     | Y       | Y         | Beige carpet with grid pattern. Several indents in carpet from furniture, otherwise appears clean. Carpet had been professionally cleaned                                                                                                                                                                                                                                                                                                                                                                                                                                                                                                 |                                            |
| Wardrobe/drawers/shelves                          | Y     | Y       | Y         | Walk in wardrobe with white door and golden knob. Floor in wardrobe matches rest of<br>the room. One metal hanging rod, one large top wooden shelf, four smaller shelves on<br>right and left of the wardrobe. Wooden laminate for left shelf is peeling on all<br>four shelves. Carpet below left shelf has been cut (see pictures).                                                                                                                                                                                                                                                                                                     |                                            |
| Power points                                      | Y     | Y       | Y         | 2 x 2, 1 x tv                                                                                                                                                                                                                                                                                                                                                                                                                                                                                                                                                                                                                             |                                            |
| Air conditioner                                   | Y     | Y       | Y         | Air well AC unit                                                                                                                                                                                                                                                                                                                                                                                                                                                                                                                                                                                                                          |                                            |
|                                                   |       |         |           |                                                                                                                                                                                                                                                                                                                                                                                                                                                                                                                                                                                                                                           |                                            |
|                                                   |       |         |           |                                                                                                                                                                                                                                                                                                                                                                                                                                                                                                                                                                                                                                           |                                            |
| Ensuite                                           |       |         |           |                                                                                                                                                                                                                                                                                                                                                                                                                                                                                                                                                                                                                                           |                                            |
| Doors/walls/ceiling                               | Y     |         |           |                                                                                                                                                                                                                                                                                                                                                                                                                                                                                                                                                                                                                                           |                                            |
| Windows/screens                                   | Y     | Y       | Y         |                                                                                                                                                                                                                                                                                                                                                                                                                                                                                                                                                                                                                                           |                                            |
| Blinds/curtains                                   | Y     | Y       | Y         |                                                                                                                                                                                                                                                                                                                                                                                                                                                                                                                                                                                                                                           |                                            |
| Fans/light fittings                               | Y     | Y       | Y         |                                                                                                                                                                                                                                                                                                                                                                                                                                                                                                                                                                                                                                           |                                            |
| Floor/floor coverings                             | Y     | Y       | Y         |                                                                                                                                                                                                                                                                                                                                                                                                                                                                                                                                                                                                                                           |                                            |
| Bath/shower/shower<br>screen                      | Y     | Y       | Y         |                                                                                                                                                                                                                                                                                                                                                                                                                                                                                                                                                                                                                                           |                                            |
| Lessor/agent initials                             |       |         |           | Tenant/s initials 1. 2.                                                                                                                                                                                                                                                                                                                                                                                                                                                                                                                                                                                                                   | 3.                                         |

Residential Tenancies and Rooming Accommodation Act 2008 (Section 65)

| Insert <b>Y/√</b> = Yes<br>Insert <b>N/X</b> = No | Clean | Working | Undamaged | Lessor/agent<br>Comments (if any)                                                                                                                                                                                       | Tenant/s<br>Comment on lessor/agent report |
|---------------------------------------------------|-------|---------|-----------|-------------------------------------------------------------------------------------------------------------------------------------------------------------------------------------------------------------------------|--------------------------------------------|
| Wash basin/vanity                                 |       | Y       |           |                                                                                                                                                                                                                         |                                            |
| Mirror/cabinet                                    | Y     | Y       | Y         |                                                                                                                                                                                                                         |                                            |
| Towel rails                                       | Y     | Y       | Y         |                                                                                                                                                                                                                         |                                            |
| Toilet                                            | Y     | Y       | Y         |                                                                                                                                                                                                                         |                                            |
| Power points                                      | Y     | Y       | Y         |                                                                                                                                                                                                                         |                                            |
| Exhaust fan                                       | Y     | Y       | Y         |                                                                                                                                                                                                                         |                                            |
|                                                   |       |         |           |                                                                                                                                                                                                                         |                                            |
|                                                   |       |         |           |                                                                                                                                                                                                                         |                                            |
| Bedroom 2                                         |       |         |           |                                                                                                                                                                                                                         |                                            |
| Doors/walls/ceiling                               | Y     | Y       | Y         | White doors, door to backyard with key locks and dead lock. One metal hook on right wall. White walls, ceiling, cornices and skirting. Plastic door stop on door.                                                       |                                            |
| Windows/screens                                   |       |         |           | One wooden pull up manual window with lock. Mesh intact, no holes.                                                                                                                                                      |                                            |
| Blinds/curtains                                   | Y     | Y       | Y         | White vertical blind with control intact                                                                                                                                                                                |                                            |
| Fans/light fittings                               | Y     | Y       | Y         | Three downlights working                                                                                                                                                                                                |                                            |
| Floor/floor coverings                             | Y     | Y       | Y         | Beige carpet with grey pattern. Some indents from furniture. Otherwise appears clean Carpet had been professionally cleaned                                                                                             |                                            |
| Wardrobe/drawers/shelves                          | s     |         |           |                                                                                                                                                                                                                         |                                            |
| Power points                                      | Y     | Y       | Y         | 1xdata, 2x2                                                                                                                                                                                                             |                                            |
| Air conditioner                                   | Y     | Y       | Y         |                                                                                                                                                                                                                         |                                            |
|                                                   |       |         |           |                                                                                                                                                                                                                         |                                            |
|                                                   |       |         |           |                                                                                                                                                                                                                         |                                            |
| Bedroom 3                                         |       |         |           |                                                                                                                                                                                                                         |                                            |
| Doors/walls/ceiling                               | 1 -   | 1 -     | 1 -       | White walls, ceiling, skirting and Cornice. Two metal hooks and two screws on the walls. Plastic doorstop on the door. Two paint scratch marks behind the door. Scratch that has been painted over next to lightswitch. |                                            |
| Windows/screens                                   | Y     | Y       | Y         | Scratch that has been painted over next to lightswitch.<br>Wooden frame pull up window with mesh intact. Slightly dirty. For fixed glass pane.<br>No cracks                                                             |                                            |
| Blinds/curtains                                   | Y     | Y       | Y         | One set of white vertical blind control rods intact                                                                                                                                                                     |                                            |
| Fans/light fittings                               | Y     | Y       | Y         | One hanging chandelier light working                                                                                                                                                                                    |                                            |
| Floor/floor coverings                             | Y     | Y       | Y         | Beige carpet with grey pattern and some furniture indents. Carpet had been professionally cleaned                                                                                                                       |                                            |
| Wardrobe/drawers/shelves                          | s     |         |           |                                                                                                                                                                                                                         |                                            |
| Power points                                      | Y     | Y       | Y         | 2x2                                                                                                                                                                                                                     |                                            |
| Air conditioner                                   |       |         |           |                                                                                                                                                                                                                         |                                            |
|                                                   |       |         |           |                                                                                                                                                                                                                         |                                            |
|                                                   |       |         |           |                                                                                                                                                                                                                         |                                            |