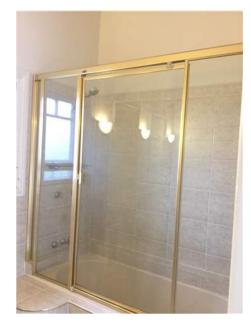

| Insert <b>Y</b> /✓= Yes<br>Insert <b>N</b> /X= No | Clean | Working | Undamaged | Lessor/agent<br>Comments (if any)                                                                                                                                                                                                                                                                                                                                                                                                                                                                                                                                                                                                         | Tenant/s<br>Comment on lessor/agent report |
|---------------------------------------------------|-------|---------|-----------|-------------------------------------------------------------------------------------------------------------------------------------------------------------------------------------------------------------------------------------------------------------------------------------------------------------------------------------------------------------------------------------------------------------------------------------------------------------------------------------------------------------------------------------------------------------------------------------------------------------------------------------------|--------------------------------------------|
| Fans/light fittings                               |       |         | Y         | Two sets of candleholder lights with three bulbs each.                                                                                                                                                                                                                                                                                                                                                                                                                                                                                                                                                                                    |                                            |
| Floor/floor coverings                             | Y     | Y       | Y         | Wooden floorboards with varnish. Very good condition No scratches or marks                                                                                                                                                                                                                                                                                                                                                                                                                                                                                                                                                                |                                            |
| TV/power points                                   | Y     | Y       | Y         | 1xforxtel, 2x tv, 2x2                                                                                                                                                                                                                                                                                                                                                                                                                                                                                                                                                                                                                     |                                            |
| Air conditioner                                   | Y     | Y       | Y         | Sterling Aircon unit with remote.                                                                                                                                                                                                                                                                                                                                                                                                                                                                                                                                                                                                         |                                            |
|                                                   |       |         |           |                                                                                                                                                                                                                                                                                                                                                                                                                                                                                                                                                                                                                                           |                                            |
|                                                   |       |         |           |                                                                                                                                                                                                                                                                                                                                                                                                                                                                                                                                                                                                                                           |                                            |
| Bedroom 1                                         |       |         |           |                                                                                                                                                                                                                                                                                                                                                                                                                                                                                                                                                                                                                                           |                                            |
| Doors/walls/ceiling                               |       |         | -         | White walls, ceiling, cornice and skirting. Door to bedroom white with gold knob<br>with key lock. Gold knob covered in scratches. Some marks on the outside and inside<br>of door. Paint peeling off hinges of the door. Some stains on the door frame. One<br>screw on the wall as you enter the room with four small holes on the left of it.<br>Metal shelf installed with four screws into the wall on right side of the door as<br>you enter the room. One 3M plastic hook on right side of the window. Some paint<br>peeling above the light switch to the walk in wardrobe. Some marks on the walls.<br>Plastic doorstop on door. |                                            |
| Windows/screens                                   | Y     | Y       | Y         | Plastic doorstop on door.<br>One wooden frame pull up sliding glass window with mesh. Window sill dirty. Two key<br>locks on sliding window. Left one loose. Mesh and glass intact, no holes or cracks.                                                                                                                                                                                                                                                                                                                                                                                                                                   |                                            |
| Blinds/curtains                                   | Y     | Y       | Y         | White horizontal blinds over window with control strings intact and working.                                                                                                                                                                                                                                                                                                                                                                                                                                                                                                                                                              |                                            |
| Fans/light fittings                               | Y     | Y       | Y         | 2 small down lights, working. One chandelier light, working and not broken.                                                                                                                                                                                                                                                                                                                                                                                                                                                                                                                                                               |                                            |
| Floor/floor coverings                             | Y     | Y       | Y         | Beige carpet with grid pattern. Several indents in carpet from furniture, otherwise appears clean. Carpet had been professionally cleaned                                                                                                                                                                                                                                                                                                                                                                                                                                                                                                 |                                            |
| Wardrobe/drawers/shelves                          | Y     | Y       | Y         | Walk in wardrobe with white door and golden knob. Floor in wardrobe matches rest of<br>the room. One metal hanging rod, one large top wooden shelf, four smaller shelves on<br>right and left of the wardrobe. Wooden laminate for left shelf is peeling on all<br>four shelves. Carpet below left shelf has been cut (see pictures).                                                                                                                                                                                                                                                                                                     |                                            |
| Power points                                      | Y     | Y       | Y         | 2 x 2, 1 x tv                                                                                                                                                                                                                                                                                                                                                                                                                                                                                                                                                                                                                             |                                            |
| Air conditioner                                   | Y     | Y       | Y         | Air well AC unit                                                                                                                                                                                                                                                                                                                                                                                                                                                                                                                                                                                                                          |                                            |
|                                                   |       |         |           |                                                                                                                                                                                                                                                                                                                                                                                                                                                                                                                                                                                                                                           |                                            |
|                                                   |       |         |           |                                                                                                                                                                                                                                                                                                                                                                                                                                                                                                                                                                                                                                           |                                            |
| Ensuite                                           |       |         |           |                                                                                                                                                                                                                                                                                                                                                                                                                                                                                                                                                                                                                                           |                                            |
| Doors/walls/ceiling                               | Y     |         |           |                                                                                                                                                                                                                                                                                                                                                                                                                                                                                                                                                                                                                                           |                                            |
| Windows/screens                                   | Y     | Y       | Y         |                                                                                                                                                                                                                                                                                                                                                                                                                                                                                                                                                                                                                                           |                                            |
| Blinds/curtains                                   | Y     | Y       | Y         |                                                                                                                                                                                                                                                                                                                                                                                                                                                                                                                                                                                                                                           |                                            |
| Fans/light fittings                               | Y     | Y       | Y         |                                                                                                                                                                                                                                                                                                                                                                                                                                                                                                                                                                                                                                           |                                            |
| Floor/floor coverings                             | Y     | Y       | Y         |                                                                                                                                                                                                                                                                                                                                                                                                                                                                                                                                                                                                                                           |                                            |
| Bath/shower/shower<br>screen                      | Y     | Y       | Y         |                                                                                                                                                                                                                                                                                                                                                                                                                                                                                                                                                                                                                                           |                                            |
| Lessor/agent initials                             |       |         |           | Tenant/s initials 1. 2.                                                                                                                                                                                                                                                                                                                                                                                                                                                                                                                                                                                                                   | 3.                                         |