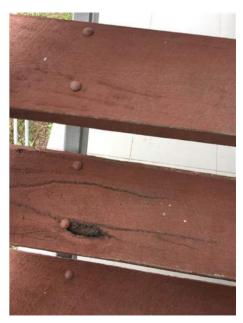

| Entry                 |     |                         |                                                                                                                                                                                                                                         |    |  |  |  |  |
|-----------------------|-----|-------------------------|-----------------------------------------------------------------------------------------------------------------------------------------------------------------------------------------------------------------------------------------|----|--|--|--|--|
| Doors/walls/ceiling   | YY  | '   Y                   | Y White walls, cornices, skirting and ceiling. White timber door and white frame security screen mesh both with key lock, mesh intact no holes, door with dead lock.                                                                    |    |  |  |  |  |
| Windows/screens       |     |                         |                                                                                                                                                                                                                                         |    |  |  |  |  |
| Blinds/curtains       |     |                         |                                                                                                                                                                                                                                         |    |  |  |  |  |
| Fans/light fittings   | YY  | ' Y                     | Y One smoke alarm in between bedroom 4 and 5.                                                                                                                                                                                           |    |  |  |  |  |
| Floor/floor coverings | YY  | ′ Y                     | $oldsymbol{Y}$ Wooden floor boards with varnish. Undamaged in Clean excellent condition .                                                                                                                                               |    |  |  |  |  |
| Power points          |     |                         |                                                                                                                                                                                                                                         |    |  |  |  |  |
|                       |     |                         |                                                                                                                                                                                                                                         |    |  |  |  |  |
|                       |     |                         |                                                                                                                                                                                                                                         |    |  |  |  |  |
| Lounge room           | 1 1 | _                       |                                                                                                                                                                                                                                         |    |  |  |  |  |
| Doors/walls/ceiling   |     |                         |                                                                                                                                                                                                                                         |    |  |  |  |  |
| Windows/screens       |     |                         |                                                                                                                                                                                                                                         |    |  |  |  |  |
| Blinds/curtains       |     |                         |                                                                                                                                                                                                                                         |    |  |  |  |  |
| Fans/light fittings   |     |                         |                                                                                                                                                                                                                                         |    |  |  |  |  |
| Floor/floor coverings |     |                         |                                                                                                                                                                                                                                         |    |  |  |  |  |
| TV/power points       |     |                         |                                                                                                                                                                                                                                         |    |  |  |  |  |
| Air conditioner       |     |                         |                                                                                                                                                                                                                                         |    |  |  |  |  |
|                       |     |                         |                                                                                                                                                                                                                                         |    |  |  |  |  |
|                       |     |                         |                                                                                                                                                                                                                                         |    |  |  |  |  |
| Family room           |     |                         |                                                                                                                                                                                                                                         |    |  |  |  |  |
| Doors/walls/ceiling   | YY  | Y                       | White walls cornices and skirting and ceiling. Some scratch marks on the walls. TwoYscrews on the wall. Three panel sliding mesh door with key lock. Mesh intact noholes. Three glass panel door with gold handle, locks on the inside. |    |  |  |  |  |
| Windows/screens       |     |                         |                                                                                                                                                                                                                                         |    |  |  |  |  |
| Blinds/curtains       |     |                         |                                                                                                                                                                                                                                         |    |  |  |  |  |
| Fans/light fittings   | YY  | '   Y                   | $oldsymbol{Y}$ One metal for blade stainless steel ceiling fan. Four downlights, working.                                                                                                                                               |    |  |  |  |  |
| Floor/floor coverings | YY  | ' Y                     | $oldsymbol{Y}$ White square marble tiles matching the rest of the house.                                                                                                                                                                |    |  |  |  |  |
| TV/power points       | YY  | Y Y Ixfoxtel, 2x2, 1xtv |                                                                                                                                                                                                                                         |    |  |  |  |  |
| Air conditioner       | YY  | ' Y                     | Y Kelvinator Aircon unit with remote.                                                                                                                                                                                                   |    |  |  |  |  |
|                       |     | _                       |                                                                                                                                                                                                                                         |    |  |  |  |  |
| Kitchen/meals         |     |                         |                                                                                                                                                                                                                                         |    |  |  |  |  |
|                       |     |                         |                                                                                                                                                                                                                                         |    |  |  |  |  |
| Lessor/agent initials |     |                         | Tenant/s initials 1. 2.                                                                                                                                                                                                                 | 3. |  |  |  |  |