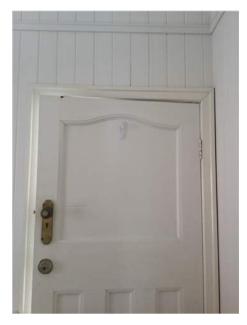

| Entry                 |     |                         |                                                                                                                                                                                                                                         |    |  |  |  |  |
|-----------------------|-----|-------------------------|-----------------------------------------------------------------------------------------------------------------------------------------------------------------------------------------------------------------------------------------|----|--|--|--|--|
| Doors/walls/ceiling   | YY  | '   Y                   | Y White walls, cornices, skirting and ceiling. White timber door and white frame security screen mesh both with key lock, mesh intact no holes, door with dead lock.                                                                    |    |  |  |  |  |
| Windows/screens       |     |                         |                                                                                                                                                                                                                                         |    |  |  |  |  |
| Blinds/curtains       |     |                         |                                                                                                                                                                                                                                         |    |  |  |  |  |
| Fans/light fittings   | YY  | ' Y                     | Y One smoke alarm in between bedroom 4 and 5.                                                                                                                                                                                           |    |  |  |  |  |
| Floor/floor coverings | YY  | ′ Y                     | $oldsymbol{Y}$ Wooden floor boards with varnish. Undamaged in Clean excellent condition .                                                                                                                                               |    |  |  |  |  |
| Power points          |     |                         |                                                                                                                                                                                                                                         |    |  |  |  |  |
|                       |     |                         |                                                                                                                                                                                                                                         |    |  |  |  |  |
|                       |     |                         |                                                                                                                                                                                                                                         |    |  |  |  |  |
| Lounge room           | 1 1 | _                       |                                                                                                                                                                                                                                         |    |  |  |  |  |
| Doors/walls/ceiling   |     |                         |                                                                                                                                                                                                                                         |    |  |  |  |  |
| Windows/screens       |     |                         |                                                                                                                                                                                                                                         |    |  |  |  |  |
| Blinds/curtains       |     |                         |                                                                                                                                                                                                                                         |    |  |  |  |  |
| Fans/light fittings   |     |                         |                                                                                                                                                                                                                                         |    |  |  |  |  |
| Floor/floor coverings |     |                         |                                                                                                                                                                                                                                         |    |  |  |  |  |
| TV/power points       |     |                         |                                                                                                                                                                                                                                         |    |  |  |  |  |
| Air conditioner       |     |                         |                                                                                                                                                                                                                                         |    |  |  |  |  |
|                       |     |                         |                                                                                                                                                                                                                                         |    |  |  |  |  |
|                       |     |                         |                                                                                                                                                                                                                                         |    |  |  |  |  |
| Family room           |     |                         |                                                                                                                                                                                                                                         |    |  |  |  |  |
| Doors/walls/ceiling   | YY  | Y                       | White walls cornices and skirting and ceiling. Some scratch marks on the walls. TwoYscrews on the wall. Three panel sliding mesh door with key lock. Mesh intact noholes. Three glass panel door with gold handle, locks on the inside. |    |  |  |  |  |
| Windows/screens       |     |                         |                                                                                                                                                                                                                                         |    |  |  |  |  |
| Blinds/curtains       |     |                         |                                                                                                                                                                                                                                         |    |  |  |  |  |
| Fans/light fittings   | YY  | '   Y                   | $oldsymbol{Y}$ One metal for blade stainless steel ceiling fan. Four downlights, working.                                                                                                                                               |    |  |  |  |  |
| Floor/floor coverings | YY  | ' Y                     | $oldsymbol{Y}$ White square marble tiles matching the rest of the house.                                                                                                                                                                |    |  |  |  |  |
| TV/power points       | YY  | Y Y Ixfoxtel, 2x2, 1xtv |                                                                                                                                                                                                                                         |    |  |  |  |  |
| Air conditioner       | YY  | ' Y                     | Y Kelvinator Aircon unit with remote.                                                                                                                                                                                                   |    |  |  |  |  |
|                       |     | _                       |                                                                                                                                                                                                                                         |    |  |  |  |  |
| Kitchen/meals         |     |                         |                                                                                                                                                                                                                                         |    |  |  |  |  |
|                       |     |                         |                                                                                                                                                                                                                                         |    |  |  |  |  |
| Lessor/agent initials |     |                         | Tenant/s initials 1. 2.                                                                                                                                                                                                                 | 3. |  |  |  |  |