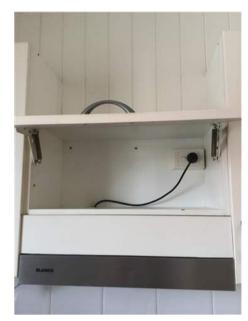

| Insert <b>Y/√</b> = Yes<br>Insert <b>N/X</b> = No | Clean      | Working      |                                                                                                                                                                                                                                                                              | Lessor/agent<br>Comments (if any)                                                                                                                                                                                                                                                                                                                                                                                                                                                                 | Tenant/s<br>Comment on lessor/agent report |
|---------------------------------------------------|------------|--------------|------------------------------------------------------------------------------------------------------------------------------------------------------------------------------------------------------------------------------------------------------------------------------|---------------------------------------------------------------------------------------------------------------------------------------------------------------------------------------------------------------------------------------------------------------------------------------------------------------------------------------------------------------------------------------------------------------------------------------------------------------------------------------------------|--------------------------------------------|
| Doors/walls/ceiling                               | Y          | Y            | probere mood where the fridge would                                                                                                                                                                                                                                          |                                                                                                                                                                                                                                                                                                                                                                                                                                                                                                   |                                            |
| Windows/screens                                   | Y          | Y            | Cone manual pull up sliding window was and two normal glass windows.                                                                                                                                                                                                         | with latch and two locks. Two frosted windowpanes                                                                                                                                                                                                                                                                                                                                                                                                                                                 |                                            |
| Blinds/curtains                                   |            |              | Na                                                                                                                                                                                                                                                                           |                                                                                                                                                                                                                                                                                                                                                                                                                                                                                                   |                                            |
| Fans/light fittings                               | Y          | Y            | One oyster ceiling light with meta<br>degraded condition. One man hole no                                                                                                                                                                                                    | l leaves as decoration. Glass cover in slightly ext to light.                                                                                                                                                                                                                                                                                                                                                                                                                                     |                                            |
| Floor/floor coverings                             | Y          | <b>Y</b>   ' | Wooden floor boards with varnish. '                                                                                                                                                                                                                                          | Very good condition undamaged and clean                                                                                                                                                                                                                                                                                                                                                                                                                                                           |                                            |
| Cupboards/drawers                                 | Y          | Y            | for the AC units and some spare keyshelves with no doors. Two glass can hanging on the bottom shelf each. If cabinets. One set pantry cupboard, with a fire extinguisher. Two plass doors. Four wire racks on shelves a                                                      | h cutlery insert. Singular drawer holds the remote<br>ys. Eleven cupboards with matching handles. Four<br>abinets with the shelves each and five hooks<br>Plate holder with shelf in between the glass<br>two white doors. Four shelves on left and right<br>tic hooks on left door, some marks on the pantry<br>and one wire pull out rack on the top shelf.<br>and edges browning in colour. Metal Paper towel<br>holder needs screwing on left.                                                | e                                          |
| Bench tops/tiling                                 | Y          | Y            |                                                                                                                                                                                                                                                                              | p. And white square tiles as splash back Large<br>25cm round next to doorway Also two rust spots on<br>lf                                                                                                                                                                                                                                                                                                                                                                                         | n                                          |
| Sink/disposal unit/taps                           |            |              |                                                                                                                                                                                                                                                                              | zed, drying rack on the left with flick mixer.                                                                                                                                                                                                                                                                                                                                                                                                                                                    |                                            |
| Stove top                                         | Y          | Y            | Stainless steel Blanco gas stove to Clean.                                                                                                                                                                                                                                   | op, four control knobs to match four plates.                                                                                                                                                                                                                                                                                                                                                                                                                                                      |                                            |
| Oven/griller                                      | Y          | Y            | Blanco stainless steel oven with to in oven. Clean.                                                                                                                                                                                                                          | wo control knobs and six buttons. Two wire racks                                                                                                                                                                                                                                                                                                                                                                                                                                                  |                                            |
| Exhaust fan/rangehood                             | Y          | Y            | Blanco stainless steel range hood working. Range hood glass needs cle                                                                                                                                                                                                        | with glass. Two glass bulbs. One broken, one<br>eaning. Otherwise working.                                                                                                                                                                                                                                                                                                                                                                                                                        |                                            |
| Dishwasher                                        | Y          | <b>Y</b>  '  | Blanco stainless steel dish washer                                                                                                                                                                                                                                           | with two cutlery baskets. Clean.                                                                                                                                                                                                                                                                                                                                                                                                                                                                  |                                            |
| Power points                                      | Y          | <b>Y</b> '   | 2x1, 2x2                                                                                                                                                                                                                                                                     |                                                                                                                                                                                                                                                                                                                                                                                                                                                                                                   |                                            |
|                                                   | ++         | _            |                                                                                                                                                                                                                                                                              |                                                                                                                                                                                                                                                                                                                                                                                                                                                                                                   |                                            |
| Dining room                                       |            |              |                                                                                                                                                                                                                                                                              |                                                                                                                                                                                                                                                                                                                                                                                                                                                                                                   |                                            |
| Doors/walls/ceiling                               | Y          | Y            | the inside and a deadlock. Bottom of<br>is bulging. Eight glass panels on of<br>swing open With lock on the inside<br>Wooden shelving base on corner of<br>shelving. 15 screws one walls of th<br>lights. One plastic hook next to d<br>and three small shelves one spare of | cornices. Door to the back patio has a lock on<br>of the door is slightly water damage in the wood<br>each door leading out to the back patio. Two doors<br>. One large golden frame Mirror on the wall.<br>the wall next to the mirror. Three holes above the<br>he room. Two hooks on wall separating the two<br>oor. One built in cupboard with two large shelves<br>ceramic tile sitting on the second shelf. Some<br>of the wardrobe and on the door of the wardrobe.<br>orner of the shelf. | e                                          |
| Windows/screens                                   |            | -            | slightly. Cobwebs need cleaning. The each. Paint peeling on the frame.                                                                                                                                                                                                       | h intact. Paint on the window frame peeling<br>hree frosted glass hinged windows with five panes                                                                                                                                                                                                                                                                                                                                                                                                  |                                            |
| Blinds/curtains                                   | <b>  Y</b> | <b>Y</b>  '  | White horizontal blinds over each w                                                                                                                                                                                                                                          | window, control rods intact.                                                                                                                                                                                                                                                                                                                                                                                                                                                                      |                                            |
| Lessor/agent initials                             |            |              | Tenan                                                                                                                                                                                                                                                                        | t/s initials 1. 2.                                                                                                                                                                                                                                                                                                                                                                                                                                                                                | 3.                                         |