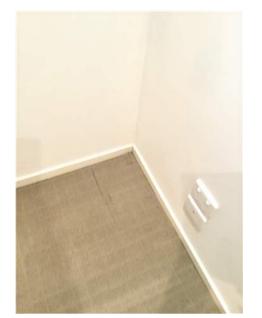

| Insert <b>Y</b> /✓= Yes<br>Insert <b>N</b> /X= No | Clean | Working | Undamaged | Lessor/agent<br>Comments (if any)                                                                                                                                                                                                                                                                                                                                                                                                                                                                                                                                                                                                         | Tenant/s<br>Comment on lessor/agent report |
|---------------------------------------------------|-------|---------|-----------|-------------------------------------------------------------------------------------------------------------------------------------------------------------------------------------------------------------------------------------------------------------------------------------------------------------------------------------------------------------------------------------------------------------------------------------------------------------------------------------------------------------------------------------------------------------------------------------------------------------------------------------------|--------------------------------------------|
| Fans/light fittings                               |       |         | Y         | Two sets of candleholder lights with three bulbs each.                                                                                                                                                                                                                                                                                                                                                                                                                                                                                                                                                                                    |                                            |
| Floor/floor coverings                             | Y     | Y       | Y         | Wooden floorboards with varnish. Very good condition No scratches or marks                                                                                                                                                                                                                                                                                                                                                                                                                                                                                                                                                                |                                            |
| TV/power points                                   | Y     | Y       | Y         | 1xforxtel, 2x tv, 2x2                                                                                                                                                                                                                                                                                                                                                                                                                                                                                                                                                                                                                     |                                            |
| Air conditioner                                   | Y     | Y       | Y         | Sterling Aircon unit with remote.                                                                                                                                                                                                                                                                                                                                                                                                                                                                                                                                                                                                         |                                            |
|                                                   |       |         |           |                                                                                                                                                                                                                                                                                                                                                                                                                                                                                                                                                                                                                                           |                                            |
|                                                   |       |         |           |                                                                                                                                                                                                                                                                                                                                                                                                                                                                                                                                                                                                                                           |                                            |
| Bedroom 1                                         |       |         |           |                                                                                                                                                                                                                                                                                                                                                                                                                                                                                                                                                                                                                                           |                                            |
| Doors/walls/ceiling                               |       |         | -         | White walls, ceiling, cornice and skirting. Door to bedroom white with gold knob<br>with key lock. Gold knob covered in scratches. Some marks on the outside and inside<br>of door. Paint peeling off hinges of the door. Some stains on the door frame. One<br>screw on the wall as you enter the room with four small holes on the left of it.<br>Metal shelf installed with four screws into the wall on right side of the door as<br>you enter the room. One 3M plastic hook on right side of the window. Some paint<br>peeling above the light switch to the walk in wardrobe. Some marks on the walls.<br>Plastic doorstop on door. |                                            |
| Windows/screens                                   | Y     | Y       | Y         | Plastic doorstop on door.<br>One wooden frame pull up sliding glass window with mesh. Window sill dirty. Two key<br>locks on sliding window. Left one loose. Mesh and glass intact, no holes or cracks.                                                                                                                                                                                                                                                                                                                                                                                                                                   |                                            |
| Blinds/curtains                                   | Y     | Y       | Y         | White horizontal blinds over window with control strings intact and working.                                                                                                                                                                                                                                                                                                                                                                                                                                                                                                                                                              |                                            |
| Fans/light fittings                               | Y     | Y       | Y         | 2 small down lights, working. One chandelier light, working and not broken.                                                                                                                                                                                                                                                                                                                                                                                                                                                                                                                                                               |                                            |
| Floor/floor coverings                             | Y     | Y       | Y         | Beige carpet with grid pattern. Several indents in carpet from furniture, otherwise appears clean. Carpet had been professionally cleaned                                                                                                                                                                                                                                                                                                                                                                                                                                                                                                 |                                            |
| Wardrobe/drawers/shelves                          | Y     | Y       | Y         | Walk in wardrobe with white door and golden knob. Floor in wardrobe matches rest of<br>the room. One metal hanging rod, one large top wooden shelf, four smaller shelves on<br>right and left of the wardrobe. Wooden laminate for left shelf is peeling on all<br>four shelves. Carpet below left shelf has been cut (see pictures).                                                                                                                                                                                                                                                                                                     |                                            |
| Power points                                      | Y     | Y       | Y         | 2 x 2, 1 x tv                                                                                                                                                                                                                                                                                                                                                                                                                                                                                                                                                                                                                             |                                            |
| Air conditioner                                   | Y     | Y       | Y         | Air well AC unit                                                                                                                                                                                                                                                                                                                                                                                                                                                                                                                                                                                                                          |                                            |
|                                                   |       |         |           |                                                                                                                                                                                                                                                                                                                                                                                                                                                                                                                                                                                                                                           |                                            |
|                                                   |       |         |           |                                                                                                                                                                                                                                                                                                                                                                                                                                                                                                                                                                                                                                           |                                            |
| Ensuite                                           |       |         |           |                                                                                                                                                                                                                                                                                                                                                                                                                                                                                                                                                                                                                                           |                                            |
| Doors/walls/ceiling                               | Y     |         |           |                                                                                                                                                                                                                                                                                                                                                                                                                                                                                                                                                                                                                                           |                                            |
| Windows/screens                                   | Y     | Y       | Y         |                                                                                                                                                                                                                                                                                                                                                                                                                                                                                                                                                                                                                                           |                                            |
| Blinds/curtains                                   | Y     | Y       | Y         |                                                                                                                                                                                                                                                                                                                                                                                                                                                                                                                                                                                                                                           |                                            |
| Fans/light fittings                               | Y     | Y       | Y         |                                                                                                                                                                                                                                                                                                                                                                                                                                                                                                                                                                                                                                           |                                            |
| Floor/floor coverings                             | Y     | Y       | Y         |                                                                                                                                                                                                                                                                                                                                                                                                                                                                                                                                                                                                                                           |                                            |
| Bath/shower/shower<br>screen                      | Y     | Y       | Y         |                                                                                                                                                                                                                                                                                                                                                                                                                                                                                                                                                                                                                                           |                                            |
| Lessor/agent initials                             |       |         |           | Tenant/s initials 1. 2.                                                                                                                                                                                                                                                                                                                                                                                                                                                                                                                                                                                                                   | 3.                                         |