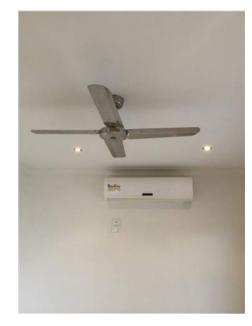

| Entry                 |     |                         |                                                                                                                                                                                                                                         |    |  |  |  |  |
|-----------------------|-----|-------------------------|-----------------------------------------------------------------------------------------------------------------------------------------------------------------------------------------------------------------------------------------|----|--|--|--|--|
| Doors/walls/ceiling   | YY  | '   Y                   | Y White walls, cornices, skirting and ceiling. White timber door and white frame security screen mesh both with key lock, mesh intact no holes, door with dead lock.                                                                    |    |  |  |  |  |
| Windows/screens       |     |                         |                                                                                                                                                                                                                                         |    |  |  |  |  |
| Blinds/curtains       |     |                         |                                                                                                                                                                                                                                         |    |  |  |  |  |
| Fans/light fittings   | YY  | ' Y                     | Y One smoke alarm in between bedroom 4 and 5.                                                                                                                                                                                           |    |  |  |  |  |
| Floor/floor coverings | YY  | ′ Y                     | $oldsymbol{Y}$ Wooden floor boards with varnish. Undamaged in Clean excellent condition .                                                                                                                                               |    |  |  |  |  |
| Power points          |     |                         |                                                                                                                                                                                                                                         |    |  |  |  |  |
|                       |     |                         |                                                                                                                                                                                                                                         |    |  |  |  |  |
|                       |     |                         |                                                                                                                                                                                                                                         |    |  |  |  |  |
| Lounge room           | 1 1 | _                       |                                                                                                                                                                                                                                         |    |  |  |  |  |
| Doors/walls/ceiling   |     |                         |                                                                                                                                                                                                                                         |    |  |  |  |  |
| Windows/screens       |     |                         |                                                                                                                                                                                                                                         |    |  |  |  |  |
| Blinds/curtains       |     |                         |                                                                                                                                                                                                                                         |    |  |  |  |  |
| Fans/light fittings   |     |                         |                                                                                                                                                                                                                                         |    |  |  |  |  |
| Floor/floor coverings |     |                         |                                                                                                                                                                                                                                         |    |  |  |  |  |
| TV/power points       |     |                         |                                                                                                                                                                                                                                         |    |  |  |  |  |
| Air conditioner       |     |                         |                                                                                                                                                                                                                                         |    |  |  |  |  |
|                       |     |                         |                                                                                                                                                                                                                                         |    |  |  |  |  |
|                       |     |                         |                                                                                                                                                                                                                                         |    |  |  |  |  |
| Family room           |     |                         |                                                                                                                                                                                                                                         |    |  |  |  |  |
| Doors/walls/ceiling   | YY  | Y                       | White walls cornices and skirting and ceiling. Some scratch marks on the walls. TwoYscrews on the wall. Three panel sliding mesh door with key lock. Mesh intact noholes. Three glass panel door with gold handle, locks on the inside. |    |  |  |  |  |
| Windows/screens       |     |                         |                                                                                                                                                                                                                                         |    |  |  |  |  |
| Blinds/curtains       |     |                         |                                                                                                                                                                                                                                         |    |  |  |  |  |
| Fans/light fittings   | YY  | '   Y                   | $oldsymbol{Y}$ One metal for blade stainless steel ceiling fan. Four downlights, working.                                                                                                                                               |    |  |  |  |  |
| Floor/floor coverings | YY  | ' Y                     | $oldsymbol{Y}$ White square marble tiles matching the rest of the house.                                                                                                                                                                |    |  |  |  |  |
| TV/power points       | YY  | Y Y Ixfoxtel, 2x2, 1xtv |                                                                                                                                                                                                                                         |    |  |  |  |  |
| Air conditioner       | YY  | ' Y                     | Y Kelvinator Aircon unit with remote.                                                                                                                                                                                                   |    |  |  |  |  |
|                       |     | _                       |                                                                                                                                                                                                                                         |    |  |  |  |  |
| Kitchen/meals         |     |                         |                                                                                                                                                                                                                                         |    |  |  |  |  |
|                       |     |                         |                                                                                                                                                                                                                                         |    |  |  |  |  |
| Lessor/agent initials |     |                         | Tenant/s initials 1. 2.                                                                                                                                                                                                                 | 3. |  |  |  |  |