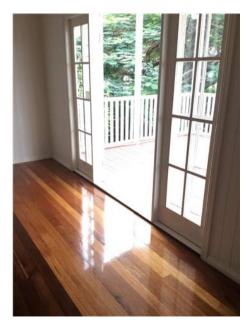

| Insert <b>Y/√</b> = Yes<br>Insert <b>N/X</b> = No | Clean      | Working      |                                                                                                                                                                                                                                                                              | Lessor/agent<br>Comments (if any)                                                                                                                                                                                                                                                                                                                                                                                                                                                                 | Tenant/s<br>Comment on lessor/agent report |
|---------------------------------------------------|------------|--------------|------------------------------------------------------------------------------------------------------------------------------------------------------------------------------------------------------------------------------------------------------------------------------|---------------------------------------------------------------------------------------------------------------------------------------------------------------------------------------------------------------------------------------------------------------------------------------------------------------------------------------------------------------------------------------------------------------------------------------------------------------------------------------------------|--------------------------------------------|
| Doors/walls/ceiling                               | Y          | Y            | probere mood where the fridge would                                                                                                                                                                                                                                          |                                                                                                                                                                                                                                                                                                                                                                                                                                                                                                   |                                            |
| Windows/screens                                   | Y          | Y            | Cone manual pull up sliding window was and two normal glass windows.                                                                                                                                                                                                         | with latch and two locks. Two frosted windowpanes                                                                                                                                                                                                                                                                                                                                                                                                                                                 |                                            |
| Blinds/curtains                                   |            |              | Na                                                                                                                                                                                                                                                                           |                                                                                                                                                                                                                                                                                                                                                                                                                                                                                                   |                                            |
| Fans/light fittings                               | Y          | Y            | One oyster ceiling light with meta<br>degraded condition. One man hole no                                                                                                                                                                                                    | l leaves as decoration. Glass cover in slightly ext to light.                                                                                                                                                                                                                                                                                                                                                                                                                                     |                                            |
| Floor/floor coverings                             | Y          | <b>Y</b>   ' | Wooden floor boards with varnish. '                                                                                                                                                                                                                                          | Very good condition undamaged and clean                                                                                                                                                                                                                                                                                                                                                                                                                                                           |                                            |
| Cupboards/drawers                                 | Y          | Y            | for the AC units and some spare keyshelves with no doors. Two glass can hanging on the bottom shelf each. If cabinets. One set pantry cupboard, with a fire extinguisher. Two plass doors. Four wire racks on shelves a                                                      | h cutlery insert. Singular drawer holds the remote<br>ys. Eleven cupboards with matching handles. Four<br>abinets with the shelves each and five hooks<br>Plate holder with shelf in between the glass<br>two white doors. Four shelves on left and right<br>tic hooks on left door, some marks on the pantry<br>and one wire pull out rack on the top shelf.<br>and edges browning in colour. Metal Paper towel<br>holder needs screwing on left.                                                | e                                          |
| Bench tops/tiling                                 | Y          | Y            |                                                                                                                                                                                                                                                                              | p. And white square tiles as splash back Large<br>25cm round next to doorway Also two rust spots on<br>lf                                                                                                                                                                                                                                                                                                                                                                                         | n                                          |
| Sink/disposal unit/taps                           |            |              |                                                                                                                                                                                                                                                                              | zed, drying rack on the left with flick mixer.                                                                                                                                                                                                                                                                                                                                                                                                                                                    |                                            |
| Stove top                                         | Y          | Y            | Stainless steel Blanco gas stove to Clean.                                                                                                                                                                                                                                   | op, four control knobs to match four plates.                                                                                                                                                                                                                                                                                                                                                                                                                                                      |                                            |
| Oven/griller                                      | Y          | Y            | Blanco stainless steel oven with to in oven. Clean.                                                                                                                                                                                                                          | wo control knobs and six buttons. Two wire racks                                                                                                                                                                                                                                                                                                                                                                                                                                                  |                                            |
| Exhaust fan/rangehood                             | Y          | Y            | Blanco stainless steel range hood working. Range hood glass needs cle                                                                                                                                                                                                        | with glass. Two glass bulbs. One broken, one<br>eaning. Otherwise working.                                                                                                                                                                                                                                                                                                                                                                                                                        |                                            |
| Dishwasher                                        | Y          | <b>Y</b>  '  | Blanco stainless steel dish washer                                                                                                                                                                                                                                           | with two cutlery baskets. Clean.                                                                                                                                                                                                                                                                                                                                                                                                                                                                  |                                            |
| Power points                                      | Y          | <b>Y</b> '   | 2x1, 2x2                                                                                                                                                                                                                                                                     |                                                                                                                                                                                                                                                                                                                                                                                                                                                                                                   |                                            |
|                                                   | ++         | _            |                                                                                                                                                                                                                                                                              |                                                                                                                                                                                                                                                                                                                                                                                                                                                                                                   |                                            |
| Dining room                                       |            |              |                                                                                                                                                                                                                                                                              |                                                                                                                                                                                                                                                                                                                                                                                                                                                                                                   |                                            |
| Doors/walls/ceiling                               | Y          | Y            | the inside and a deadlock. Bottom of<br>is bulging. Eight glass panels on of<br>swing open With lock on the inside<br>Wooden shelving base on corner of<br>shelving. 15 screws one walls of th<br>lights. One plastic hook next to d<br>and three small shelves one spare of | cornices. Door to the back patio has a lock on<br>of the door is slightly water damage in the wood<br>each door leading out to the back patio. Two doors<br>. One large golden frame Mirror on the wall.<br>the wall next to the mirror. Three holes above the<br>he room. Two hooks on wall separating the two<br>oor. One built in cupboard with two large shelves<br>ceramic tile sitting on the second shelf. Some<br>of the wardrobe and on the door of the wardrobe.<br>orner of the shelf. | e                                          |
| Windows/screens                                   |            | -            | slightly. Cobwebs need cleaning. The each. Paint peeling on the frame.                                                                                                                                                                                                       | h intact. Paint on the window frame peeling<br>hree frosted glass hinged windows with five panes                                                                                                                                                                                                                                                                                                                                                                                                  |                                            |
| Blinds/curtains                                   | <b>  Y</b> | <b>Y</b>  '  | White horizontal blinds over each w                                                                                                                                                                                                                                          | window, control rods intact.                                                                                                                                                                                                                                                                                                                                                                                                                                                                      |                                            |
| Lessor/agent initials                             |            |              | Tenan                                                                                                                                                                                                                                                                        | t/s initials 1. 2.                                                                                                                                                                                                                                                                                                                                                                                                                                                                                | 3.                                         |