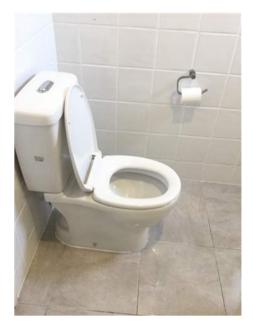

2.

3.

Residential Tenancies and Rooming Accommodation Act 2008 (Section 65)

| Insert <b>Y</b> /√= Yes<br>Insert <b>N</b> /X= No | Clean | Working | Undamaged | Lessor/agent<br>Comments (if any)                                                                                                                                                                                                                                      | Tenant/s<br>Comment on lessor/agent report |
|---------------------------------------------------|-------|---------|-----------|------------------------------------------------------------------------------------------------------------------------------------------------------------------------------------------------------------------------------------------------------------------------|--------------------------------------------|
| Bedroom 4                                         |       |         |           |                                                                                                                                                                                                                                                                        |                                            |
| Bearoom 4                                         |       |         |           |                                                                                                                                                                                                                                                                        |                                            |
| Doors/walls/ceiling                               | Y     | Y       | Y         | White walls, ceilings, skirting and cornices. Door with keyhole lock, To metal on<br>the back of the door, some scratches on the door, door painted white. And six screws<br>on the walls, one plastic hook that has broken.                                           |                                            |
| Windows/screens                                   |       |         | Y         | Three hinged windows each with lock on the inside, each window has six glass pains, paint on the window peeling slightly. Another set of pull up windows with lock on the inside, mesh on the outside intact with no holes. Paint on the window frame peeling as well. |                                            |
| Blinds/curtains                                   |       |         |           | peeling as well.<br>Two sets of horizontal blind, white, over each window, control rod intact and<br>working. Blinds clean                                                                                                                                             |                                            |
| Fans/light fittings                               | Y     | Y       | Y         | One set of candlestyle lighting on the ceiling with three bulbs. (1 bulb not working)                                                                                                                                                                                  |                                            |
| Floor/floor coverings                             | Y     | Y       | Y         | Wooden floor boards with varnish.                                                                                                                                                                                                                                      |                                            |
| Wardrobe/drawers/shelves                          | Y     | Y       | Y         | 8 door build in wardrobe. Left my store with a rectangular Mirror attached to door.<br>For shows in three hanging metal rods with one large top shelf. Top cupboard doors<br>exposed on the bottom. Some scratch marks on inside of the wardrobe.                      |                                            |
| Power points                                      | Y     | Y       | Y         | 2x2, 1xdata Security system panel and sensor                                                                                                                                                                                                                           |                                            |
| Air conditioner                                   |       |         |           |                                                                                                                                                                                                                                                                        |                                            |
|                                                   |       |         |           |                                                                                                                                                                                                                                                                        |                                            |
|                                                   |       |         |           |                                                                                                                                                                                                                                                                        |                                            |
| Bathroom                                          |       |         |           |                                                                                                                                                                                                                                                                        |                                            |
| Doors/walls/ceiling                               | Y     | Y       | Y         | White walls, white door with golden knob, Locke on inside. White ceiling.                                                                                                                                                                                              |                                            |
| Windows/screens                                   | Y     | Y       | Y         | Wooden framed window with ventilation and mesh. Window fixed, cannot be opened. One fixed glass panel on window.                                                                                                                                                       |                                            |
| Blinds/curtains                                   |       |         |           |                                                                                                                                                                                                                                                                        |                                            |
| Fans/light fittings                               | Y     | Y       | Y         | One multipurpose light. With four heating globes and one normal globe, vent air exhaust built in.                                                                                                                                                                      |                                            |
| Floor/floor coverings                             | Y     | Y       | Y         | Exhaust built in.<br>Beige square marble tiles covering floors and in shower. Splash back white square<br>tiles around perimeter of room.                                                                                                                              |                                            |
| Bath                                              |       |         |           |                                                                                                                                                                                                                                                                        |                                            |
| Shower/shower screen                              | Y     | Y       | Y         | Single glass panel shower, with adjustable rose shower head. One glass shelf, two control knobs, one hot and one cold water. Single towel rack in shower.                                                                                                              |                                            |
| Wash basin/vanity                                 | Y     | Y       | Y         | White rectangular ceramic wash basin, with flick mixer. Clean                                                                                                                                                                                                          |                                            |
| Mirror/cabinet                                    | Y     | Y       | Y         | Rectangular mounted mirror. Two cupboards and three drawers with metal matching handles. Metal handles slightly rusted.                                                                                                                                                |                                            |
| Towel rails                                       | Y     | Y       | Y         | One rail inside shower, two toilet roll holders, one hand towel holder.                                                                                                                                                                                                |                                            |
| Power points                                      | Y     | Y       | Y         | 1x2                                                                                                                                                                                                                                                                    |                                            |
| Exhaust fan                                       | Y     | Y       | Y         | Vent air                                                                                                                                                                                                                                                               |                                            |
| Toilet                                            | Y     | Y       | Y         | Ceramic cistern mai brand, dual flush, seat cover intact and clean.                                                                                                                                                                                                    |                                            |
|                                                   |       |         |           |                                                                                                                                                                                                                                                                        |                                            |
| Lessor/agent initials                             |       |         |           | Tenant/s initials 1. 2.                                                                                                                                                                                                                                                | 3.                                         |