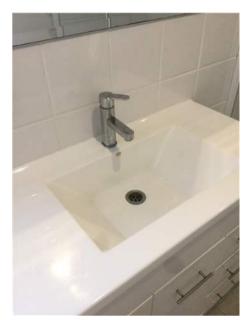

2.

3.

Residential Tenancies and Rooming Accommodation Act 2008 (Section 65)

| Insert <b>Y</b> /√= Yes<br>Insert <b>N</b> /X= No | Clean | Working | Undamaged | Lessor/agent<br>Comments (if any)                                                                                                                                                                                                                                      | Tenant/s<br>Comment on lessor/agent report |
|---------------------------------------------------|-------|---------|-----------|------------------------------------------------------------------------------------------------------------------------------------------------------------------------------------------------------------------------------------------------------------------------|--------------------------------------------|
| Bedroom 4                                         |       |         |           |                                                                                                                                                                                                                                                                        |                                            |
| Bearoom 4                                         |       |         |           |                                                                                                                                                                                                                                                                        |                                            |
| Doors/walls/ceiling                               | Y     | Y       | Y         | White walls, ceilings, skirting and cornices. Door with keyhole lock, To metal on<br>the back of the door, some scratches on the door, door painted white. And six screws<br>on the walls, one plastic hook that has broken.                                           |                                            |
| Windows/screens                                   |       |         | Y         | Three hinged windows each with lock on the inside, each window has six glass pains, paint on the window peeling slightly. Another set of pull up windows with lock on the inside, mesh on the outside intact with no holes. Paint on the window frame peeling as well. |                                            |
| Blinds/curtains                                   |       |         |           | peeling as well.<br>Two sets of horizontal blind, white, over each window, control rod intact and<br>working. Blinds clean                                                                                                                                             |                                            |
| Fans/light fittings                               | Y     | Y       | Y         | One set of candlestyle lighting on the ceiling with three bulbs. (1 bulb not working)                                                                                                                                                                                  |                                            |
| Floor/floor coverings                             | Y     | Y       | Y         | Wooden floor boards with varnish.                                                                                                                                                                                                                                      |                                            |
| Wardrobe/drawers/shelves                          | Y     | Y       | Y         | 8 door build in wardrobe. Left my store with a rectangular Mirror attached to door.<br>For shows in three hanging metal rods with one large top shelf. Top cupboard doors<br>exposed on the bottom. Some scratch marks on inside of the wardrobe.                      |                                            |
| Power points                                      | Y     | Y       | Y         | 2x2, 1xdata Security system panel and sensor                                                                                                                                                                                                                           |                                            |
| Air conditioner                                   |       |         |           |                                                                                                                                                                                                                                                                        |                                            |
|                                                   |       |         |           |                                                                                                                                                                                                                                                                        |                                            |
|                                                   |       |         |           |                                                                                                                                                                                                                                                                        |                                            |
| Bathroom                                          |       |         |           |                                                                                                                                                                                                                                                                        |                                            |
| Doors/walls/ceiling                               | Y     | Y       | Y         | White walls, white door with golden knob, Locke on inside. White ceiling.                                                                                                                                                                                              |                                            |
| Windows/screens                                   | Y     | Y       | Y         | Wooden framed window with ventilation and mesh. Window fixed, cannot be opened. One fixed glass panel on window.                                                                                                                                                       |                                            |
| Blinds/curtains                                   |       |         |           |                                                                                                                                                                                                                                                                        |                                            |
| Fans/light fittings                               | Y     | Y       | Y         | One multipurpose light. With four heating globes and one normal globe, vent air exhaust built in.                                                                                                                                                                      |                                            |
| Floor/floor coverings                             | Y     | Y       | Y         | Exhaust built in.<br>Beige square marble tiles covering floors and in shower. Splash back white square<br>tiles around perimeter of room.                                                                                                                              |                                            |
| Bath                                              |       |         |           |                                                                                                                                                                                                                                                                        |                                            |
| Shower/shower screen                              | Y     | Y       | Y         | Single glass panel shower, with adjustable rose shower head. One glass shelf, two control knobs, one hot and one cold water. Single towel rack in shower.                                                                                                              |                                            |
| Wash basin/vanity                                 | Y     | Y       | Y         | White rectangular ceramic wash basin, with flick mixer. Clean                                                                                                                                                                                                          |                                            |
| Mirror/cabinet                                    | Y     | Y       | Y         | Rectangular mounted mirror. Two cupboards and three drawers with metal matching handles. Metal handles slightly rusted.                                                                                                                                                |                                            |
| Towel rails                                       | Y     | Y       | Y         | One rail inside shower, two toilet roll holders, one hand towel holder.                                                                                                                                                                                                |                                            |
| Power points                                      | Y     | Y       | Y         | 1x2                                                                                                                                                                                                                                                                    |                                            |
| Exhaust fan                                       | Y     | Y       | Y         | Vent air                                                                                                                                                                                                                                                               |                                            |
| Toilet                                            | Y     | Y       | Y         | Ceramic cistern mai brand, dual flush, seat cover intact and clean.                                                                                                                                                                                                    |                                            |
|                                                   |       |         |           |                                                                                                                                                                                                                                                                        |                                            |
| Lessor/agent initials                             |       |         |           | Tenant/s initials 1. 2.                                                                                                                                                                                                                                                | 3.                                         |