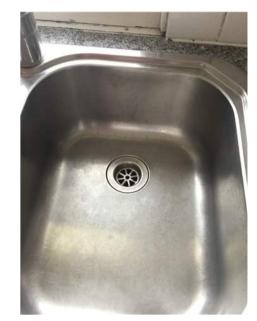

| Insert <b>Y/√</b> = Yes<br>Insert <b>N/X</b> = No | Clean      | Working      |                                                                                                                                                                                                                                                                              | Lessor/agent<br>Comments (if any)                                                                                                                                                                                                                                                                                                                                                                                                                                                                 | Tenant/s<br>Comment on lessor/agent report |
|---------------------------------------------------|------------|--------------|------------------------------------------------------------------------------------------------------------------------------------------------------------------------------------------------------------------------------------------------------------------------------|---------------------------------------------------------------------------------------------------------------------------------------------------------------------------------------------------------------------------------------------------------------------------------------------------------------------------------------------------------------------------------------------------------------------------------------------------------------------------------------------------|--------------------------------------------|
| Doors/walls/ceiling                               | Y          | Y            | probere mood where the fridge would                                                                                                                                                                                                                                          |                                                                                                                                                                                                                                                                                                                                                                                                                                                                                                   |                                            |
| Windows/screens                                   | Y          | Y            | Cone manual pull up sliding window was and two normal glass windows.                                                                                                                                                                                                         | with latch and two locks. Two frosted windowpanes                                                                                                                                                                                                                                                                                                                                                                                                                                                 |                                            |
| Blinds/curtains                                   |            |              | Na                                                                                                                                                                                                                                                                           |                                                                                                                                                                                                                                                                                                                                                                                                                                                                                                   |                                            |
| Fans/light fittings                               | Y          | Y            | One oyster ceiling light with meta<br>degraded condition. One man hole no                                                                                                                                                                                                    | l leaves as decoration. Glass cover in slightly ext to light.                                                                                                                                                                                                                                                                                                                                                                                                                                     |                                            |
| Floor/floor coverings                             | Y          | <b>Y</b>   ' | Wooden floor boards with varnish. '                                                                                                                                                                                                                                          | Very good condition undamaged and clean                                                                                                                                                                                                                                                                                                                                                                                                                                                           |                                            |
| Cupboards/drawers                                 | Y          | Y            | for the AC units and some spare keyshelves with no doors. Two glass can hanging on the bottom shelf each. If cabinets. One set pantry cupboard, with a fire extinguisher. Two plass doors. Four wire racks on shelves a                                                      | h cutlery insert. Singular drawer holds the remote<br>ys. Eleven cupboards with matching handles. Four<br>abinets with the shelves each and five hooks<br>Plate holder with shelf in between the glass<br>two white doors. Four shelves on left and right<br>tic hooks on left door, some marks on the pantry<br>and one wire pull out rack on the top shelf.<br>and edges browning in colour. Metal Paper towel<br>holder needs screwing on left.                                                | e                                          |
| Bench tops/tiling                                 | Y          | Y            |                                                                                                                                                                                                                                                                              | p. And white square tiles as splash back Large<br>25cm round next to doorway Also two rust spots on<br>lf                                                                                                                                                                                                                                                                                                                                                                                         | n                                          |
| Sink/disposal unit/taps                           |            |              |                                                                                                                                                                                                                                                                              | zed, drying rack on the left with flick mixer.                                                                                                                                                                                                                                                                                                                                                                                                                                                    |                                            |
| Stove top                                         | Y          | Y            | Stainless steel Blanco gas stove to Clean.                                                                                                                                                                                                                                   | op, four control knobs to match four plates.                                                                                                                                                                                                                                                                                                                                                                                                                                                      |                                            |
| Oven/griller                                      | Y          | Y            | Blanco stainless steel oven with to in oven. Clean.                                                                                                                                                                                                                          | wo control knobs and six buttons. Two wire racks                                                                                                                                                                                                                                                                                                                                                                                                                                                  |                                            |
| Exhaust fan/rangehood                             | Y          | Y            | Blanco stainless steel range hood working. Range hood glass needs cle                                                                                                                                                                                                        | with glass. Two glass bulbs. One broken, one<br>eaning. Otherwise working.                                                                                                                                                                                                                                                                                                                                                                                                                        |                                            |
| Dishwasher                                        | Y          | <b>Y</b>  '  | Blanco stainless steel dish washer                                                                                                                                                                                                                                           | with two cutlery baskets. Clean.                                                                                                                                                                                                                                                                                                                                                                                                                                                                  |                                            |
| Power points                                      | Y          | <b>Y</b> '   | 2x1, 2x2                                                                                                                                                                                                                                                                     |                                                                                                                                                                                                                                                                                                                                                                                                                                                                                                   |                                            |
|                                                   | ++         | _            |                                                                                                                                                                                                                                                                              |                                                                                                                                                                                                                                                                                                                                                                                                                                                                                                   |                                            |
| Dining room                                       |            |              |                                                                                                                                                                                                                                                                              |                                                                                                                                                                                                                                                                                                                                                                                                                                                                                                   |                                            |
| Doors/walls/ceiling                               | Y          | Y            | the inside and a deadlock. Bottom of<br>is bulging. Eight glass panels on of<br>swing open With lock on the inside<br>Wooden shelving base on corner of<br>shelving. 15 screws one walls of th<br>lights. One plastic hook next to d<br>and three small shelves one spare of | cornices. Door to the back patio has a lock on<br>of the door is slightly water damage in the wood<br>each door leading out to the back patio. Two doors<br>. One large golden frame Mirror on the wall.<br>the wall next to the mirror. Three holes above the<br>he room. Two hooks on wall separating the two<br>oor. One built in cupboard with two large shelves<br>ceramic tile sitting on the second shelf. Some<br>of the wardrobe and on the door of the wardrobe.<br>orner of the shelf. | e                                          |
| Windows/screens                                   |            | -            | slightly. Cobwebs need cleaning. The each. Paint peeling on the frame.                                                                                                                                                                                                       | h intact. Paint on the window frame peeling<br>hree frosted glass hinged windows with five panes                                                                                                                                                                                                                                                                                                                                                                                                  |                                            |
| Blinds/curtains                                   | <b>  Y</b> | <b>Y</b>  '  | White horizontal blinds over each w                                                                                                                                                                                                                                          | window, control rods intact.                                                                                                                                                                                                                                                                                                                                                                                                                                                                      |                                            |
| Lessor/agent initials                             |            |              | Tenan                                                                                                                                                                                                                                                                        | t/s initials 1. 2.                                                                                                                                                                                                                                                                                                                                                                                                                                                                                | 3.                                         |