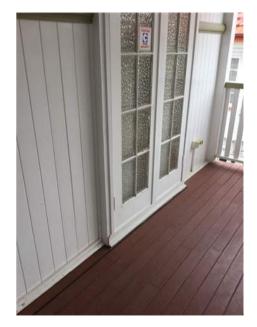

| Entry                 |     |                         |                                                                                                                                                                                                                                         |    |  |  |  |  |
|-----------------------|-----|-------------------------|-----------------------------------------------------------------------------------------------------------------------------------------------------------------------------------------------------------------------------------------|----|--|--|--|--|
| Doors/walls/ceiling   | YY  | '   Y                   | Y White walls, cornices, skirting and ceiling. White timber door and white frame security screen mesh both with key lock, mesh intact no holes, door with dead lock.                                                                    |    |  |  |  |  |
| Windows/screens       |     |                         |                                                                                                                                                                                                                                         |    |  |  |  |  |
| Blinds/curtains       |     |                         |                                                                                                                                                                                                                                         |    |  |  |  |  |
| Fans/light fittings   | YY  | ' Y                     | Y One smoke alarm in between bedroom 4 and 5.                                                                                                                                                                                           |    |  |  |  |  |
| Floor/floor coverings | YY  | ′ Y                     | $oldsymbol{Y}$ Wooden floor boards with varnish. Undamaged in Clean excellent condition .                                                                                                                                               |    |  |  |  |  |
| Power points          |     |                         |                                                                                                                                                                                                                                         |    |  |  |  |  |
|                       |     |                         |                                                                                                                                                                                                                                         |    |  |  |  |  |
|                       |     |                         |                                                                                                                                                                                                                                         |    |  |  |  |  |
| Lounge room           | 1 1 | _                       |                                                                                                                                                                                                                                         |    |  |  |  |  |
| Doors/walls/ceiling   |     |                         |                                                                                                                                                                                                                                         |    |  |  |  |  |
| Windows/screens       |     |                         |                                                                                                                                                                                                                                         |    |  |  |  |  |
| Blinds/curtains       |     |                         |                                                                                                                                                                                                                                         |    |  |  |  |  |
| Fans/light fittings   |     |                         |                                                                                                                                                                                                                                         |    |  |  |  |  |
| Floor/floor coverings |     |                         |                                                                                                                                                                                                                                         |    |  |  |  |  |
| TV/power points       |     |                         |                                                                                                                                                                                                                                         |    |  |  |  |  |
| Air conditioner       |     |                         |                                                                                                                                                                                                                                         |    |  |  |  |  |
|                       |     |                         |                                                                                                                                                                                                                                         |    |  |  |  |  |
|                       |     |                         |                                                                                                                                                                                                                                         |    |  |  |  |  |
| Family room           |     |                         |                                                                                                                                                                                                                                         |    |  |  |  |  |
| Doors/walls/ceiling   | YY  | Y                       | White walls cornices and skirting and ceiling. Some scratch marks on the walls. TwoYscrews on the wall. Three panel sliding mesh door with key lock. Mesh intact noholes. Three glass panel door with gold handle, locks on the inside. |    |  |  |  |  |
| Windows/screens       |     |                         |                                                                                                                                                                                                                                         |    |  |  |  |  |
| Blinds/curtains       |     |                         |                                                                                                                                                                                                                                         |    |  |  |  |  |
| Fans/light fittings   | YY  | '   Y                   | $oldsymbol{Y}$ One metal for blade stainless steel ceiling fan. Four downlights, working.                                                                                                                                               |    |  |  |  |  |
| Floor/floor coverings | YY  | ' Y                     | $oldsymbol{Y}$ White square marble tiles matching the rest of the house.                                                                                                                                                                |    |  |  |  |  |
| TV/power points       | YY  | Y Y Ixfoxtel, 2x2, 1xtv |                                                                                                                                                                                                                                         |    |  |  |  |  |
| Air conditioner       | YY  | ' Y                     | Y Kelvinator Aircon unit with remote.                                                                                                                                                                                                   |    |  |  |  |  |
|                       |     | _                       |                                                                                                                                                                                                                                         |    |  |  |  |  |
| Kitchen/meals         |     |                         |                                                                                                                                                                                                                                         |    |  |  |  |  |
|                       |     |                         |                                                                                                                                                                                                                                         |    |  |  |  |  |
| Lessor/agent initials |     |                         | Tenant/s initials 1. 2.                                                                                                                                                                                                                 | 3. |  |  |  |  |