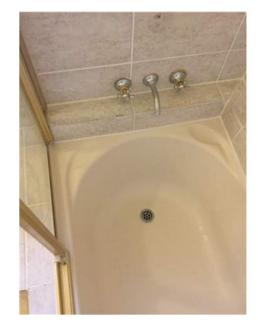

| Insert <b>Y</b> /✓= Yes<br>Insert <b>N</b> /X= No | Clean | Working | Undamaged | Lessor/agent<br>Comments (if any)                                                                                                                                                                                                                                                                                                                                                                                                                                                                                                                                                                                                         | Tenant/s<br>Comment on lessor/agent report |
|---------------------------------------------------|-------|---------|-----------|-------------------------------------------------------------------------------------------------------------------------------------------------------------------------------------------------------------------------------------------------------------------------------------------------------------------------------------------------------------------------------------------------------------------------------------------------------------------------------------------------------------------------------------------------------------------------------------------------------------------------------------------|--------------------------------------------|
| Fans/light fittings                               |       |         | Y         | Two sets of candleholder lights with three bulbs each.                                                                                                                                                                                                                                                                                                                                                                                                                                                                                                                                                                                    |                                            |
| Floor/floor coverings                             | Y     | Y       | Y         | Wooden floorboards with varnish. Very good condition No scratches or marks                                                                                                                                                                                                                                                                                                                                                                                                                                                                                                                                                                |                                            |
| TV/power points                                   | Y     | Y       | Y         | 1xforxtel, 2x tv, 2x2                                                                                                                                                                                                                                                                                                                                                                                                                                                                                                                                                                                                                     |                                            |
| Air conditioner                                   | Y     | Y       | Y         | Sterling Aircon unit with remote.                                                                                                                                                                                                                                                                                                                                                                                                                                                                                                                                                                                                         |                                            |
|                                                   |       |         |           |                                                                                                                                                                                                                                                                                                                                                                                                                                                                                                                                                                                                                                           |                                            |
|                                                   |       |         |           |                                                                                                                                                                                                                                                                                                                                                                                                                                                                                                                                                                                                                                           |                                            |
| Bedroom 1                                         |       |         |           |                                                                                                                                                                                                                                                                                                                                                                                                                                                                                                                                                                                                                                           |                                            |
| Doors/walls/ceiling                               |       |         | -         | White walls, ceiling, cornice and skirting. Door to bedroom white with gold knob<br>with key lock. Gold knob covered in scratches. Some marks on the outside and inside<br>of door. Paint peeling off hinges of the door. Some stains on the door frame. One<br>screw on the wall as you enter the room with four small holes on the left of it.<br>Metal shelf installed with four screws into the wall on right side of the door as<br>you enter the room. One 3M plastic hook on right side of the window. Some paint<br>peeling above the light switch to the walk in wardrobe. Some marks on the walls.<br>Plastic doorstop on door. |                                            |
| Windows/screens                                   | Y     | Y       | Y         | Plastic doorstop on door.<br>One wooden frame pull up sliding glass window with mesh. Window sill dirty. Two key<br>locks on sliding window. Left one loose. Mesh and glass intact, no holes or cracks.                                                                                                                                                                                                                                                                                                                                                                                                                                   |                                            |
| Blinds/curtains                                   | Y     | Y       | Y         | White horizontal blinds over window with control strings intact and working.                                                                                                                                                                                                                                                                                                                                                                                                                                                                                                                                                              |                                            |
| Fans/light fittings                               | Y     | Y       | Y         | 2 small down lights, working. One chandelier light, working and not broken.                                                                                                                                                                                                                                                                                                                                                                                                                                                                                                                                                               |                                            |
| Floor/floor coverings                             | Y     | Y       | Y         | Beige carpet with grid pattern. Several indents in carpet from furniture, otherwise appears clean. Carpet had been professionally cleaned                                                                                                                                                                                                                                                                                                                                                                                                                                                                                                 |                                            |
| Wardrobe/drawers/shelves                          | Y     | Y       | Y         | Walk in wardrobe with white door and golden knob. Floor in wardrobe matches rest of<br>the room. One metal hanging rod, one large top wooden shelf, four smaller shelves on<br>right and left of the wardrobe. Wooden laminate for left shelf is peeling on all<br>four shelves. Carpet below left shelf has been cut (see pictures).                                                                                                                                                                                                                                                                                                     |                                            |
| Power points                                      | Y     | Y       | Y         | 2 x 2, 1 x tv                                                                                                                                                                                                                                                                                                                                                                                                                                                                                                                                                                                                                             |                                            |
| Air conditioner                                   | Y     | Y       | Y         | Air well AC unit                                                                                                                                                                                                                                                                                                                                                                                                                                                                                                                                                                                                                          |                                            |
|                                                   |       |         |           |                                                                                                                                                                                                                                                                                                                                                                                                                                                                                                                                                                                                                                           |                                            |
|                                                   |       |         |           |                                                                                                                                                                                                                                                                                                                                                                                                                                                                                                                                                                                                                                           |                                            |
| Ensuite                                           |       |         |           |                                                                                                                                                                                                                                                                                                                                                                                                                                                                                                                                                                                                                                           |                                            |
| Doors/walls/ceiling                               | Y     |         |           |                                                                                                                                                                                                                                                                                                                                                                                                                                                                                                                                                                                                                                           |                                            |
| Windows/screens                                   | Y     | Y       | Y         |                                                                                                                                                                                                                                                                                                                                                                                                                                                                                                                                                                                                                                           |                                            |
| Blinds/curtains                                   | Y     | Y       | Y         |                                                                                                                                                                                                                                                                                                                                                                                                                                                                                                                                                                                                                                           |                                            |
| Fans/light fittings                               | Y     | Y       | Y         |                                                                                                                                                                                                                                                                                                                                                                                                                                                                                                                                                                                                                                           |                                            |
| Floor/floor coverings                             | Y     | Y       | Y         |                                                                                                                                                                                                                                                                                                                                                                                                                                                                                                                                                                                                                                           |                                            |
| Bath/shower/shower<br>screen                      | Y     | Y       | Y         |                                                                                                                                                                                                                                                                                                                                                                                                                                                                                                                                                                                                                                           |                                            |
| Lessor/agent initials                             |       |         |           | Tenant/s initials 1. 2.                                                                                                                                                                                                                                                                                                                                                                                                                                                                                                                                                                                                                   | 3.                                         |