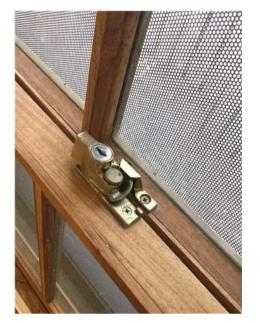

| Entry                 |     |                         |                                                                                                                                                                                                                                         |    |  |  |  |  |
|-----------------------|-----|-------------------------|-----------------------------------------------------------------------------------------------------------------------------------------------------------------------------------------------------------------------------------------|----|--|--|--|--|
| Doors/walls/ceiling   | YY  | '   Y                   | Y White walls, cornices, skirting and ceiling. White timber door and white frame security screen mesh both with key lock, mesh intact no holes, door with dead lock.                                                                    |    |  |  |  |  |
| Windows/screens       |     |                         |                                                                                                                                                                                                                                         |    |  |  |  |  |
| Blinds/curtains       |     |                         |                                                                                                                                                                                                                                         |    |  |  |  |  |
| Fans/light fittings   | YY  | ' Y                     | Y One smoke alarm in between bedroom 4 and 5.                                                                                                                                                                                           |    |  |  |  |  |
| Floor/floor coverings | YY  | ′ Y                     | $oldsymbol{Y}$ Wooden floor boards with varnish. Undamaged in Clean excellent condition .                                                                                                                                               |    |  |  |  |  |
| Power points          |     |                         |                                                                                                                                                                                                                                         |    |  |  |  |  |
|                       |     |                         |                                                                                                                                                                                                                                         |    |  |  |  |  |
|                       |     |                         |                                                                                                                                                                                                                                         |    |  |  |  |  |
| Lounge room           | 1 1 | _                       |                                                                                                                                                                                                                                         |    |  |  |  |  |
| Doors/walls/ceiling   |     |                         |                                                                                                                                                                                                                                         |    |  |  |  |  |
| Windows/screens       |     |                         |                                                                                                                                                                                                                                         |    |  |  |  |  |
| Blinds/curtains       |     |                         |                                                                                                                                                                                                                                         |    |  |  |  |  |
| Fans/light fittings   |     |                         |                                                                                                                                                                                                                                         |    |  |  |  |  |
| Floor/floor coverings |     |                         |                                                                                                                                                                                                                                         |    |  |  |  |  |
| TV/power points       |     |                         |                                                                                                                                                                                                                                         |    |  |  |  |  |
| Air conditioner       |     |                         |                                                                                                                                                                                                                                         |    |  |  |  |  |
|                       |     |                         |                                                                                                                                                                                                                                         |    |  |  |  |  |
|                       |     |                         |                                                                                                                                                                                                                                         |    |  |  |  |  |
| Family room           |     |                         |                                                                                                                                                                                                                                         |    |  |  |  |  |
| Doors/walls/ceiling   | YY  | Y                       | White walls cornices and skirting and ceiling. Some scratch marks on the walls. TwoYscrews on the wall. Three panel sliding mesh door with key lock. Mesh intact noholes. Three glass panel door with gold handle, locks on the inside. |    |  |  |  |  |
| Windows/screens       |     |                         |                                                                                                                                                                                                                                         |    |  |  |  |  |
| Blinds/curtains       |     |                         |                                                                                                                                                                                                                                         |    |  |  |  |  |
| Fans/light fittings   | YY  | '   Y                   | $oldsymbol{Y}$ One metal for blade stainless steel ceiling fan. Four downlights, working.                                                                                                                                               |    |  |  |  |  |
| Floor/floor coverings | YY  | ' Y                     | $oldsymbol{Y}$ White square marble tiles matching the rest of the house.                                                                                                                                                                |    |  |  |  |  |
| TV/power points       | YY  | Y Y Ixfoxtel, 2x2, 1xtv |                                                                                                                                                                                                                                         |    |  |  |  |  |
| Air conditioner       | YY  | ' Y                     | Y Kelvinator Aircon unit with remote.                                                                                                                                                                                                   |    |  |  |  |  |
|                       |     | _                       |                                                                                                                                                                                                                                         |    |  |  |  |  |
| Kitchen/meals         |     |                         |                                                                                                                                                                                                                                         |    |  |  |  |  |
|                       |     |                         |                                                                                                                                                                                                                                         |    |  |  |  |  |
| Lessor/agent initials |     |                         | Tenant/s initials 1. 2.                                                                                                                                                                                                                 | 3. |  |  |  |  |