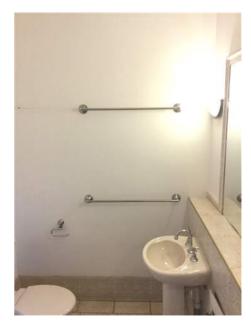

Residential Tenancies and Rooming Accommodation Act 2008 (Section 65)

| Insert <b>Y/√</b> = Yes<br>Insert <b>N/X</b> = No | Clean | Working | Undamaged | Lessor/agent<br>Comments (if any)                                                                                                                                                                                       | Tenant/s<br>Comment on lessor/agent report |
|---------------------------------------------------|-------|---------|-----------|-------------------------------------------------------------------------------------------------------------------------------------------------------------------------------------------------------------------------|--------------------------------------------|
| Wash basin/vanity                                 |       | Y       |           |                                                                                                                                                                                                                         |                                            |
| Mirror/cabinet                                    | Y     | Y       | Y         |                                                                                                                                                                                                                         |                                            |
| Towel rails                                       | Y     | Y       | Y         |                                                                                                                                                                                                                         |                                            |
| Toilet                                            | Y     | Y       | Y         |                                                                                                                                                                                                                         |                                            |
| Power points                                      | Y     | Y       | Y         |                                                                                                                                                                                                                         |                                            |
| Exhaust fan                                       | Y     | Y       | Y         |                                                                                                                                                                                                                         |                                            |
|                                                   |       |         |           |                                                                                                                                                                                                                         |                                            |
|                                                   |       |         |           |                                                                                                                                                                                                                         |                                            |
| Bedroom 2                                         |       |         |           |                                                                                                                                                                                                                         |                                            |
| Doors/walls/ceiling                               | Y     | Y       | Y         | White doors, door to backyard with key locks and dead lock. One metal hook on right wall. White walls, ceiling, cornices and skirting. Plastic door stop on door.                                                       |                                            |
| Windows/screens                                   |       |         |           | One wooden pull up manual window with lock. Mesh intact, no holes.                                                                                                                                                      |                                            |
| Blinds/curtains                                   | Y     | Y       | Y         | White vertical blind with control intact                                                                                                                                                                                |                                            |
| Fans/light fittings                               | Y     | Y       | Y         | Three downlights working                                                                                                                                                                                                |                                            |
| Floor/floor coverings                             | Y     | Y       | Y         | Beige carpet with grey pattern. Some indents from furniture. Otherwise appears clean Carpet had been professionally cleaned                                                                                             |                                            |
| Wardrobe/drawers/shelves                          | s     |         |           |                                                                                                                                                                                                                         |                                            |
| Power points                                      | Y     | Y       | Y         | 1xdata, 2x2                                                                                                                                                                                                             |                                            |
| Air conditioner                                   | Y     | Y       | Y         |                                                                                                                                                                                                                         |                                            |
|                                                   |       |         |           |                                                                                                                                                                                                                         |                                            |
|                                                   |       |         |           |                                                                                                                                                                                                                         |                                            |
| Bedroom 3                                         |       |         |           |                                                                                                                                                                                                                         |                                            |
| Doors/walls/ceiling                               | 1 -   | 1 -     | 1 -       | White walls, ceiling, skirting and Cornice. Two metal hooks and two screws on the walls. Plastic doorstop on the door. Two paint scratch marks behind the door. Scratch that has been painted over next to lightswitch. |                                            |
| Windows/screens                                   | Y     | Y       | Y         | Scratch that has been painted over next to lightswitch.<br>Wooden frame pull up window with mesh intact. Slightly dirty. For fixed glass pane.<br>No cracks                                                             |                                            |
| Blinds/curtains                                   | Y     | Y       | Y         | One set of white vertical blind control rods intact                                                                                                                                                                     |                                            |
| Fans/light fittings                               | Y     | Y       | Y         | One hanging chandelier light working                                                                                                                                                                                    |                                            |
| Floor/floor coverings                             | Y     | Y       | Y         | Beige carpet with grey pattern and some furniture indents. Carpet had been professionally cleaned                                                                                                                       |                                            |
| Wardrobe/drawers/shelves                          | s     |         |           |                                                                                                                                                                                                                         |                                            |
| Power points                                      | Y     | Y       | Y         | 2x2                                                                                                                                                                                                                     |                                            |
| Air conditioner                                   |       |         |           |                                                                                                                                                                                                                         |                                            |
|                                                   |       |         |           |                                                                                                                                                                                                                         |                                            |
|                                                   |       |         |           |                                                                                                                                                                                                                         |                                            |