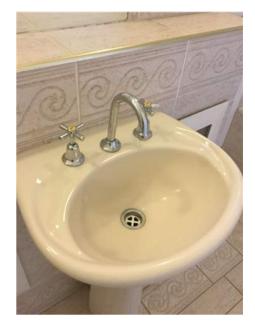

2.

3.

Residential Tenancies and Rooming Accommodation Act 2008 (Section 65)

| Insert <b>Y</b> /√= Yes<br>Insert <b>N</b> /X= No | Clean | Working | Undamaged | Lessor/agent<br>Comments (if any)                                                                                                                                                                                                                                      | Tenant/s<br>Comment on lessor/agent report |
|---------------------------------------------------|-------|---------|-----------|------------------------------------------------------------------------------------------------------------------------------------------------------------------------------------------------------------------------------------------------------------------------|--------------------------------------------|
| Bedroom 4                                         |       |         |           |                                                                                                                                                                                                                                                                        |                                            |
| Bearoom 4                                         |       |         |           |                                                                                                                                                                                                                                                                        |                                            |
| Doors/walls/ceiling                               | Y     | Y       | Y         | White walls, ceilings, skirting and cornices. Door with keyhole lock, To metal on<br>the back of the door, some scratches on the door, door painted white. And six screws<br>on the walls, one plastic hook that has broken.                                           |                                            |
| Windows/screens                                   |       |         | Y         | Three hinged windows each with lock on the inside, each window has six glass pains, paint on the window peeling slightly. Another set of pull up windows with lock on the inside, mesh on the outside intact with no holes. Paint on the window frame peeling as well. |                                            |
| Blinds/curtains                                   |       |         |           | peeling as well.<br>Two sets of horizontal blind, white, over each window, control rod intact and<br>working. Blinds clean                                                                                                                                             |                                            |
| Fans/light fittings                               | Y     | Y       | Y         | One set of candlestyle lighting on the ceiling with three bulbs. (1 bulb not working)                                                                                                                                                                                  |                                            |
| Floor/floor coverings                             | Y     | Y       | Y         | Wooden floor boards with varnish.                                                                                                                                                                                                                                      |                                            |
| Wardrobe/drawers/shelves                          | Y     | Y       | Y         | 8 door build in wardrobe. Left my store with a rectangular Mirror attached to door.<br>For shows in three hanging metal rods with one large top shelf. Top cupboard doors<br>exposed on the bottom. Some scratch marks on inside of the wardrobe.                      |                                            |
| Power points                                      | Y     | Y       | Y         | 2x2, 1xdata Security system panel and sensor                                                                                                                                                                                                                           |                                            |
| Air conditioner                                   |       |         |           |                                                                                                                                                                                                                                                                        |                                            |
|                                                   |       |         |           |                                                                                                                                                                                                                                                                        |                                            |
|                                                   |       |         |           |                                                                                                                                                                                                                                                                        |                                            |
| Bathroom                                          |       |         |           |                                                                                                                                                                                                                                                                        |                                            |
| Doors/walls/ceiling                               | Y     | Y       | Y         | White walls, white door with golden knob, Locke on inside. White ceiling.                                                                                                                                                                                              |                                            |
| Windows/screens                                   | Y     | Y       | Y         | Wooden framed window with ventilation and mesh. Window fixed, cannot be opened. One fixed glass panel on window.                                                                                                                                                       |                                            |
| Blinds/curtains                                   |       |         |           |                                                                                                                                                                                                                                                                        |                                            |
| Fans/light fittings                               | Y     | Y       | Y         | One multipurpose light. With four heating globes and one normal globe, vent air exhaust built in.                                                                                                                                                                      |                                            |
| Floor/floor coverings                             | Y     | Y       | Y         | Exhaust built in.<br>Beige square marble tiles covering floors and in shower. Splash back white square<br>tiles around perimeter of room.                                                                                                                              |                                            |
| Bath                                              |       |         |           |                                                                                                                                                                                                                                                                        |                                            |
| Shower/shower screen                              | Y     | Y       | Y         | Single glass panel shower, with adjustable rose shower head. One glass shelf, two control knobs, one hot and one cold water. Single towel rack in shower.                                                                                                              |                                            |
| Wash basin/vanity                                 | Y     | Y       | Y         | White rectangular ceramic wash basin, with flick mixer. Clean                                                                                                                                                                                                          |                                            |
| Mirror/cabinet                                    | Y     | Y       | Y         | Rectangular mounted mirror. Two cupboards and three drawers with metal matching handles. Metal handles slightly rusted.                                                                                                                                                |                                            |
| Towel rails                                       | Y     | Y       | Y         | One rail inside shower, two toilet roll holders, one hand towel holder.                                                                                                                                                                                                |                                            |
| Power points                                      | Y     | Y       | Y         | 1x2                                                                                                                                                                                                                                                                    |                                            |
| Exhaust fan                                       | Y     | Y       | Y         | Vent air                                                                                                                                                                                                                                                               |                                            |
| Toilet                                            | Y     | Y       | Y         | Ceramic cistern mai brand, dual flush, seat cover intact and clean.                                                                                                                                                                                                    |                                            |
|                                                   |       |         |           |                                                                                                                                                                                                                                                                        |                                            |
| Lessor/agent initials                             |       |         |           | Tenant/s initials 1. 2.                                                                                                                                                                                                                                                | 3.                                         |