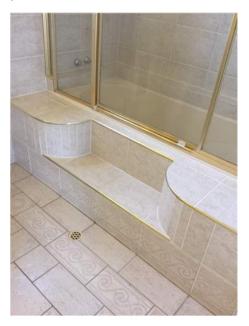

| Insert <b>Y</b> /✓= Yes<br>Insert <b>N</b> /X= No | Clean | Working | Undamaged | Lessor/agent<br>Comments (if any)                                                                                                                                                                                                                                                                                                                                                                                                                                                                                                                                                                                                         | Tenant/s<br>Comment on lessor/agent report |
|---------------------------------------------------|-------|---------|-----------|-------------------------------------------------------------------------------------------------------------------------------------------------------------------------------------------------------------------------------------------------------------------------------------------------------------------------------------------------------------------------------------------------------------------------------------------------------------------------------------------------------------------------------------------------------------------------------------------------------------------------------------------|--------------------------------------------|
| Fans/light fittings                               |       |         | Y         | Two sets of candleholder lights with three bulbs each.                                                                                                                                                                                                                                                                                                                                                                                                                                                                                                                                                                                    |                                            |
| Floor/floor coverings                             | Y     | Y       | Y         | Wooden floorboards with varnish. Very good condition No scratches or marks                                                                                                                                                                                                                                                                                                                                                                                                                                                                                                                                                                |                                            |
| TV/power points                                   | Y     | Y       | Y         | 1xforxtel, 2x tv, 2x2                                                                                                                                                                                                                                                                                                                                                                                                                                                                                                                                                                                                                     |                                            |
| Air conditioner                                   | Y     | Y       | Y         | Sterling Aircon unit with remote.                                                                                                                                                                                                                                                                                                                                                                                                                                                                                                                                                                                                         |                                            |
|                                                   |       |         |           |                                                                                                                                                                                                                                                                                                                                                                                                                                                                                                                                                                                                                                           |                                            |
|                                                   |       |         |           |                                                                                                                                                                                                                                                                                                                                                                                                                                                                                                                                                                                                                                           |                                            |
| Bedroom 1                                         |       |         |           |                                                                                                                                                                                                                                                                                                                                                                                                                                                                                                                                                                                                                                           |                                            |
| Doors/walls/ceiling                               |       |         | -         | White walls, ceiling, cornice and skirting. Door to bedroom white with gold knob<br>with key lock. Gold knob covered in scratches. Some marks on the outside and inside<br>of door. Paint peeling off hinges of the door. Some stains on the door frame. One<br>screw on the wall as you enter the room with four small holes on the left of it.<br>Metal shelf installed with four screws into the wall on right side of the door as<br>you enter the room. One 3M plastic hook on right side of the window. Some paint<br>peeling above the light switch to the walk in wardrobe. Some marks on the walls.<br>Plastic doorstop on door. |                                            |
| Windows/screens                                   | Y     | Y       | Y         | Plastic doorstop on door.<br>One wooden frame pull up sliding glass window with mesh. Window sill dirty. Two key<br>locks on sliding window. Left one loose. Mesh and glass intact, no holes or cracks.                                                                                                                                                                                                                                                                                                                                                                                                                                   |                                            |
| Blinds/curtains                                   | Y     | Y       | Y         | White horizontal blinds over window with control strings intact and working.                                                                                                                                                                                                                                                                                                                                                                                                                                                                                                                                                              |                                            |
| Fans/light fittings                               | Y     | Y       | Y         | 2 small down lights, working. One chandelier light, working and not broken.                                                                                                                                                                                                                                                                                                                                                                                                                                                                                                                                                               |                                            |
| Floor/floor coverings                             | Y     | Y       | Y         | Beige carpet with grid pattern. Several indents in carpet from furniture, otherwise appears clean. Carpet had been professionally cleaned                                                                                                                                                                                                                                                                                                                                                                                                                                                                                                 |                                            |
| Wardrobe/drawers/shelves                          | Y     | Y       | Y         | Walk in wardrobe with white door and golden knob. Floor in wardrobe matches rest of<br>the room. One metal hanging rod, one large top wooden shelf, four smaller shelves on<br>right and left of the wardrobe. Wooden laminate for left shelf is peeling on all<br>four shelves. Carpet below left shelf has been cut (see pictures).                                                                                                                                                                                                                                                                                                     |                                            |
| Power points                                      | Y     | Y       | Y         | 2 x 2, 1 x tv                                                                                                                                                                                                                                                                                                                                                                                                                                                                                                                                                                                                                             |                                            |
| Air conditioner                                   | Y     | Y       | Y         | Air well AC unit                                                                                                                                                                                                                                                                                                                                                                                                                                                                                                                                                                                                                          |                                            |
|                                                   |       |         |           |                                                                                                                                                                                                                                                                                                                                                                                                                                                                                                                                                                                                                                           |                                            |
|                                                   |       |         |           |                                                                                                                                                                                                                                                                                                                                                                                                                                                                                                                                                                                                                                           |                                            |
| Ensuite                                           |       |         |           |                                                                                                                                                                                                                                                                                                                                                                                                                                                                                                                                                                                                                                           |                                            |
| Doors/walls/ceiling                               | Y     |         |           |                                                                                                                                                                                                                                                                                                                                                                                                                                                                                                                                                                                                                                           |                                            |
| Windows/screens                                   | Y     | Y       | Y         |                                                                                                                                                                                                                                                                                                                                                                                                                                                                                                                                                                                                                                           |                                            |
| Blinds/curtains                                   | Y     | Y       | Y         |                                                                                                                                                                                                                                                                                                                                                                                                                                                                                                                                                                                                                                           |                                            |
| Fans/light fittings                               | Y     | Y       | Y         |                                                                                                                                                                                                                                                                                                                                                                                                                                                                                                                                                                                                                                           |                                            |
| Floor/floor coverings                             | Y     | Y       | Y         |                                                                                                                                                                                                                                                                                                                                                                                                                                                                                                                                                                                                                                           |                                            |
| Bath/shower/shower<br>screen                      | Y     | Y       | Y         |                                                                                                                                                                                                                                                                                                                                                                                                                                                                                                                                                                                                                                           |                                            |
| Lessor/agent initials                             |       |         |           | Tenant/s initials 1. 2.                                                                                                                                                                                                                                                                                                                                                                                                                                                                                                                                                                                                                   | 3.                                         |