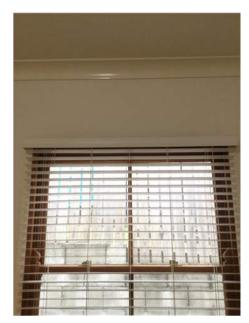

| Insert <b>Y/√</b> = Yes<br>Insert <b>N/X</b> = No | Clean      | Working      |                                                                                                                                                                                                                                                                              | Lessor/agent<br>Comments (if any)                                                                                                                                                                                                                                                                                                                                                                                                                                                                 | Tenant/s<br>Comment on lessor/agent report |
|---------------------------------------------------|------------|--------------|------------------------------------------------------------------------------------------------------------------------------------------------------------------------------------------------------------------------------------------------------------------------------|---------------------------------------------------------------------------------------------------------------------------------------------------------------------------------------------------------------------------------------------------------------------------------------------------------------------------------------------------------------------------------------------------------------------------------------------------------------------------------------------------|--------------------------------------------|
| Doors/walls/ceiling                               | Y          | Y            | probere mood where the fridge would                                                                                                                                                                                                                                          |                                                                                                                                                                                                                                                                                                                                                                                                                                                                                                   |                                            |
| Windows/screens                                   | Y          | Y            | Cone manual pull up sliding window was and two normal glass windows.                                                                                                                                                                                                         | with latch and two locks. Two frosted windowpanes                                                                                                                                                                                                                                                                                                                                                                                                                                                 |                                            |
| Blinds/curtains                                   |            |              | Na                                                                                                                                                                                                                                                                           |                                                                                                                                                                                                                                                                                                                                                                                                                                                                                                   |                                            |
| Fans/light fittings                               | Y          | Y            | One oyster ceiling light with meta<br>degraded condition. One man hole no                                                                                                                                                                                                    | l leaves as decoration. Glass cover in slightly ext to light.                                                                                                                                                                                                                                                                                                                                                                                                                                     |                                            |
| Floor/floor coverings                             | Y          | <b>Y</b>   ' | Wooden floor boards with varnish. '                                                                                                                                                                                                                                          | Very good condition undamaged and clean                                                                                                                                                                                                                                                                                                                                                                                                                                                           |                                            |
| Cupboards/drawers                                 | Y          | Y            | for the AC units and some spare keyshelves with no doors. Two glass can hanging on the bottom shelf each. If cabinets. One set pantry cupboard, with a fire extinguisher. Two plass doors. Four wire racks on shelves a                                                      | h cutlery insert. Singular drawer holds the remote<br>ys. Eleven cupboards with matching handles. Four<br>abinets with the shelves each and five hooks<br>Plate holder with shelf in between the glass<br>two white doors. Four shelves on left and right<br>tic hooks on left door, some marks on the pantry<br>and one wire pull out rack on the top shelf.<br>and edges browning in colour. Metal Paper towel<br>holder needs screwing on left.                                                | e                                          |
| Bench tops/tiling                                 | Y          | Y            |                                                                                                                                                                                                                                                                              | p. And white square tiles as splash back Large<br>25cm round next to doorway Also two rust spots on<br>lf                                                                                                                                                                                                                                                                                                                                                                                         | n                                          |
| Sink/disposal unit/taps                           |            |              |                                                                                                                                                                                                                                                                              | zed, drying rack on the left with flick mixer.                                                                                                                                                                                                                                                                                                                                                                                                                                                    |                                            |
| Stove top                                         | Y          | Y            | Stainless steel Blanco gas stove to Clean.                                                                                                                                                                                                                                   | op, four control knobs to match four plates.                                                                                                                                                                                                                                                                                                                                                                                                                                                      |                                            |
| Oven/griller                                      | Y          | Y            | Blanco stainless steel oven with to in oven. Clean.                                                                                                                                                                                                                          | wo control knobs and six buttons. Two wire racks                                                                                                                                                                                                                                                                                                                                                                                                                                                  |                                            |
| Exhaust fan/rangehood                             | Y          | Y            | Blanco stainless steel range hood working. Range hood glass needs cle                                                                                                                                                                                                        | with glass. Two glass bulbs. One broken, one<br>eaning. Otherwise working.                                                                                                                                                                                                                                                                                                                                                                                                                        |                                            |
| Dishwasher                                        | Y          | <b>Y</b>  '  | Blanco stainless steel dish washer                                                                                                                                                                                                                                           | with two cutlery baskets. Clean.                                                                                                                                                                                                                                                                                                                                                                                                                                                                  |                                            |
| Power points                                      | Y          | <b>Y</b> '   | 2x1, 2x2                                                                                                                                                                                                                                                                     |                                                                                                                                                                                                                                                                                                                                                                                                                                                                                                   |                                            |
|                                                   | ++         | _            |                                                                                                                                                                                                                                                                              |                                                                                                                                                                                                                                                                                                                                                                                                                                                                                                   |                                            |
| Dining room                                       |            |              |                                                                                                                                                                                                                                                                              |                                                                                                                                                                                                                                                                                                                                                                                                                                                                                                   |                                            |
| Doors/walls/ceiling                               | Y          | Y            | the inside and a deadlock. Bottom of<br>is bulging. Eight glass panels on of<br>swing open With lock on the inside<br>Wooden shelving base on corner of<br>shelving. 15 screws one walls of th<br>lights. One plastic hook next to d<br>and three small shelves one spare of | cornices. Door to the back patio has a lock on<br>of the door is slightly water damage in the wood<br>each door leading out to the back patio. Two doors<br>. One large golden frame Mirror on the wall.<br>the wall next to the mirror. Three holes above the<br>he room. Two hooks on wall separating the two<br>oor. One built in cupboard with two large shelves<br>ceramic tile sitting on the second shelf. Some<br>of the wardrobe and on the door of the wardrobe.<br>orner of the shelf. | e                                          |
| Windows/screens                                   |            | -            | slightly. Cobwebs need cleaning. The each. Paint peeling on the frame.                                                                                                                                                                                                       | h intact. Paint on the window frame peeling<br>hree frosted glass hinged windows with five panes                                                                                                                                                                                                                                                                                                                                                                                                  |                                            |
| Blinds/curtains                                   | <b>  Y</b> | <b>Y</b>  '  | White horizontal blinds over each w                                                                                                                                                                                                                                          | window, control rods intact.                                                                                                                                                                                                                                                                                                                                                                                                                                                                      |                                            |
| Lessor/agent initials                             |            |              | Tenan                                                                                                                                                                                                                                                                        | t/s initials 1. 2.                                                                                                                                                                                                                                                                                                                                                                                                                                                                                | 3.                                         |

| Insert <b>Y</b> /✓= Yes<br>Insert <b>N</b> /X= No | Clean | Working | Undamaged | Lessor/agent<br>Comments (if any)                                                                                                                                                                                                                                                                                                                                                                                                                                                                                                                                                                                                         | Tenant/s<br>Comment on lessor/agent report |
|---------------------------------------------------|-------|---------|-----------|-------------------------------------------------------------------------------------------------------------------------------------------------------------------------------------------------------------------------------------------------------------------------------------------------------------------------------------------------------------------------------------------------------------------------------------------------------------------------------------------------------------------------------------------------------------------------------------------------------------------------------------------|--------------------------------------------|
| Fans/light fittings                               |       |         | Y         | Two sets of candleholder lights with three bulbs each.                                                                                                                                                                                                                                                                                                                                                                                                                                                                                                                                                                                    |                                            |
| Floor/floor coverings                             | Y     | Y       | Y         | Wooden floorboards with varnish. Very good condition No scratches or marks                                                                                                                                                                                                                                                                                                                                                                                                                                                                                                                                                                |                                            |
| TV/power points                                   | Y     | Y       | Y         | 1xforxtel, 2x tv, 2x2                                                                                                                                                                                                                                                                                                                                                                                                                                                                                                                                                                                                                     |                                            |
| Air conditioner                                   | Y     | Y       | Y         | Sterling Aircon unit with remote.                                                                                                                                                                                                                                                                                                                                                                                                                                                                                                                                                                                                         |                                            |
|                                                   |       |         |           |                                                                                                                                                                                                                                                                                                                                                                                                                                                                                                                                                                                                                                           |                                            |
|                                                   |       |         |           |                                                                                                                                                                                                                                                                                                                                                                                                                                                                                                                                                                                                                                           |                                            |
| Bedroom 1                                         |       |         |           |                                                                                                                                                                                                                                                                                                                                                                                                                                                                                                                                                                                                                                           |                                            |
| Doors/walls/ceiling                               |       |         | -         | White walls, ceiling, cornice and skirting. Door to bedroom white with gold knob<br>with key lock. Gold knob covered in scratches. Some marks on the outside and inside<br>of door. Paint peeling off hinges of the door. Some stains on the door frame. One<br>screw on the wall as you enter the room with four small holes on the left of it.<br>Metal shelf installed with four screws into the wall on right side of the door as<br>you enter the room. One 3M plastic hook on right side of the window. Some paint<br>peeling above the light switch to the walk in wardrobe. Some marks on the walls.<br>Plastic doorstop on door. |                                            |
| Windows/screens                                   | Y     | Y       | Y         | Plastic doorstop on door.<br>One wooden frame pull up sliding glass window with mesh. Window sill dirty. Two key<br>locks on sliding window. Left one loose. Mesh and glass intact, no holes or cracks.                                                                                                                                                                                                                                                                                                                                                                                                                                   |                                            |
| Blinds/curtains                                   | Y     | Y       | Y         | White horizontal blinds over window with control strings intact and working.                                                                                                                                                                                                                                                                                                                                                                                                                                                                                                                                                              |                                            |
| Fans/light fittings                               | Y     | Y       | Y         | 2 small down lights, working. One chandelier light, working and not broken.                                                                                                                                                                                                                                                                                                                                                                                                                                                                                                                                                               |                                            |
| Floor/floor coverings                             | Y     | Y       | Y         | Beige carpet with grid pattern. Several indents in carpet from furniture, otherwise appears clean. Carpet had been professionally cleaned                                                                                                                                                                                                                                                                                                                                                                                                                                                                                                 |                                            |
| Wardrobe/drawers/shelves                          | Y     | Y       | Y         | Walk in wardrobe with white door and golden knob. Floor in wardrobe matches rest of<br>the room. One metal hanging rod, one large top wooden shelf, four smaller shelves on<br>right and left of the wardrobe. Wooden laminate for left shelf is peeling on all<br>four shelves. Carpet below left shelf has been cut (see pictures).                                                                                                                                                                                                                                                                                                     |                                            |
| Power points                                      | Y     | Y       | Y         | 2 x 2, 1 x tv                                                                                                                                                                                                                                                                                                                                                                                                                                                                                                                                                                                                                             |                                            |
| Air conditioner                                   | Y     | Y       | Y         | Air well AC unit                                                                                                                                                                                                                                                                                                                                                                                                                                                                                                                                                                                                                          |                                            |
|                                                   |       |         |           |                                                                                                                                                                                                                                                                                                                                                                                                                                                                                                                                                                                                                                           |                                            |
|                                                   |       |         |           |                                                                                                                                                                                                                                                                                                                                                                                                                                                                                                                                                                                                                                           |                                            |
| Ensuite                                           |       |         |           |                                                                                                                                                                                                                                                                                                                                                                                                                                                                                                                                                                                                                                           |                                            |
| Doors/walls/ceiling                               | Y     |         |           |                                                                                                                                                                                                                                                                                                                                                                                                                                                                                                                                                                                                                                           |                                            |
| Windows/screens                                   | Y     | Y       | Y         |                                                                                                                                                                                                                                                                                                                                                                                                                                                                                                                                                                                                                                           |                                            |
| Blinds/curtains                                   | Y     | Y       | Y         |                                                                                                                                                                                                                                                                                                                                                                                                                                                                                                                                                                                                                                           |                                            |
| Fans/light fittings                               | Y     | Y       | Y         |                                                                                                                                                                                                                                                                                                                                                                                                                                                                                                                                                                                                                                           |                                            |
| Floor/floor coverings                             | Y     | Y       | Y         |                                                                                                                                                                                                                                                                                                                                                                                                                                                                                                                                                                                                                                           |                                            |
| Bath/shower/shower<br>screen                      | Y     | Y       | Y         |                                                                                                                                                                                                                                                                                                                                                                                                                                                                                                                                                                                                                                           |                                            |
| Lessor/agent initials                             |       |         |           | Tenant/s initials 1. 2.                                                                                                                                                                                                                                                                                                                                                                                                                                                                                                                                                                                                                   | 3.                                         |