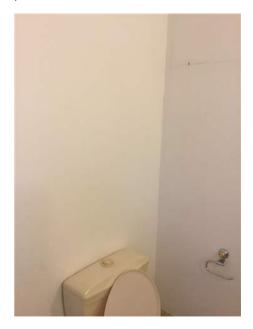

Residential Tenancies and Rooming Accommodation Act 2008 (Section 65)

| Insert <b>Y/√</b> = Yes<br>Insert <b>N/X</b> = No | Clean | Working | Undamaged | Lessor/agent<br>Comments (if any)                                                                                                                                                                                       | Tenant/s<br>Comment on lessor/agent report |
|---------------------------------------------------|-------|---------|-----------|-------------------------------------------------------------------------------------------------------------------------------------------------------------------------------------------------------------------------|--------------------------------------------|
| Wash basin/vanity                                 |       | Y       |           |                                                                                                                                                                                                                         |                                            |
| Mirror/cabinet                                    | Y     | Y       | Y         |                                                                                                                                                                                                                         |                                            |
| Towel rails                                       | Y     | Y       | Y         |                                                                                                                                                                                                                         |                                            |
| Toilet                                            | Y     | Y       | Y         |                                                                                                                                                                                                                         |                                            |
| Power points                                      | Y     | Y       | Y         |                                                                                                                                                                                                                         |                                            |
| Exhaust fan                                       | Y     | Y       | Y         |                                                                                                                                                                                                                         |                                            |
|                                                   |       |         |           |                                                                                                                                                                                                                         |                                            |
|                                                   |       |         |           |                                                                                                                                                                                                                         |                                            |
| Bedroom 2                                         |       |         |           |                                                                                                                                                                                                                         |                                            |
| Doors/walls/ceiling                               | Y     | Y       | Y         | White doors, door to backyard with key locks and dead lock. One metal hook on right wall. White walls, ceiling, cornices and skirting. Plastic door stop on door.                                                       |                                            |
| Windows/screens                                   |       |         |           | One wooden pull up manual window with lock. Mesh intact, no holes.                                                                                                                                                      |                                            |
| Blinds/curtains                                   | Y     | Y       | Y         | White vertical blind with control intact                                                                                                                                                                                |                                            |
| Fans/light fittings                               | Y     | Y       | Y         | Three downlights working                                                                                                                                                                                                |                                            |
| Floor/floor coverings                             | Y     | Y       | Y         | Beige carpet with grey pattern. Some indents from furniture. Otherwise appears clean Carpet had been professionally cleaned                                                                                             |                                            |
| Wardrobe/drawers/shelves                          | s     |         |           |                                                                                                                                                                                                                         |                                            |
| Power points                                      | Y     | Y       | Y         | 1xdata, 2x2                                                                                                                                                                                                             |                                            |
| Air conditioner                                   | Y     | Y       | Y         |                                                                                                                                                                                                                         |                                            |
|                                                   |       |         |           |                                                                                                                                                                                                                         |                                            |
|                                                   |       |         |           |                                                                                                                                                                                                                         |                                            |
| Bedroom 3                                         |       |         |           |                                                                                                                                                                                                                         |                                            |
| Doors/walls/ceiling                               | 1 -   | 1 -     | 1 -       | White walls, ceiling, skirting and Cornice. Two metal hooks and two screws on the walls. Plastic doorstop on the door. Two paint scratch marks behind the door. Scratch that has been painted over next to lightswitch. |                                            |
| Windows/screens                                   | Y     | Y       | Y         | Scratch that has been painted over next to lightswitch.<br>Wooden frame pull up window with mesh intact. Slightly dirty. For fixed glass pane.<br>No cracks                                                             |                                            |
| Blinds/curtains                                   | Y     | Y       | Y         | One set of white vertical blind control rods intact                                                                                                                                                                     |                                            |
| Fans/light fittings                               | Y     | Y       | Y         | One hanging chandelier light working                                                                                                                                                                                    |                                            |
| Floor/floor coverings                             | Y     | Y       | Y         | Beige carpet with grey pattern and some furniture indents. Carpet had been professionally cleaned                                                                                                                       |                                            |
| Wardrobe/drawers/shelves                          | s     |         |           |                                                                                                                                                                                                                         |                                            |
| Power points                                      | Y     | Y       | Y         | 2x2                                                                                                                                                                                                                     |                                            |
| Air conditioner                                   |       |         |           |                                                                                                                                                                                                                         |                                            |
|                                                   |       |         |           |                                                                                                                                                                                                                         |                                            |
|                                                   |       |         |           |                                                                                                                                                                                                                         |                                            |