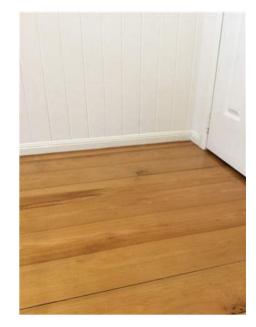

| Entry                 |     |                         |                                                                                                                                                                                                                                         |    |  |  |  |  |
|-----------------------|-----|-------------------------|-----------------------------------------------------------------------------------------------------------------------------------------------------------------------------------------------------------------------------------------|----|--|--|--|--|
| Doors/walls/ceiling   | YY  | '   Y                   | Y White walls, cornices, skirting and ceiling. White timber door and white frame security screen mesh both with key lock, mesh intact no holes, door with dead lock.                                                                    |    |  |  |  |  |
| Windows/screens       |     |                         |                                                                                                                                                                                                                                         |    |  |  |  |  |
| Blinds/curtains       |     |                         |                                                                                                                                                                                                                                         |    |  |  |  |  |
| Fans/light fittings   | YY  | ' Y                     | Y One smoke alarm in between bedroom 4 and 5.                                                                                                                                                                                           |    |  |  |  |  |
| Floor/floor coverings | YY  | ′ Y                     | $oldsymbol{Y}$ Wooden floor boards with varnish. Undamaged in Clean excellent condition .                                                                                                                                               |    |  |  |  |  |
| Power points          |     |                         |                                                                                                                                                                                                                                         |    |  |  |  |  |
|                       |     |                         |                                                                                                                                                                                                                                         |    |  |  |  |  |
|                       |     |                         |                                                                                                                                                                                                                                         |    |  |  |  |  |
| Lounge room           | 1 1 | _                       |                                                                                                                                                                                                                                         |    |  |  |  |  |
| Doors/walls/ceiling   |     |                         |                                                                                                                                                                                                                                         |    |  |  |  |  |
| Windows/screens       |     |                         |                                                                                                                                                                                                                                         |    |  |  |  |  |
| Blinds/curtains       |     |                         |                                                                                                                                                                                                                                         |    |  |  |  |  |
| Fans/light fittings   |     |                         |                                                                                                                                                                                                                                         |    |  |  |  |  |
| Floor/floor coverings |     |                         |                                                                                                                                                                                                                                         |    |  |  |  |  |
| TV/power points       |     |                         |                                                                                                                                                                                                                                         |    |  |  |  |  |
| Air conditioner       |     |                         |                                                                                                                                                                                                                                         |    |  |  |  |  |
|                       |     |                         |                                                                                                                                                                                                                                         |    |  |  |  |  |
|                       |     |                         |                                                                                                                                                                                                                                         |    |  |  |  |  |
| Family room           |     |                         |                                                                                                                                                                                                                                         |    |  |  |  |  |
| Doors/walls/ceiling   | YY  | Y                       | White walls cornices and skirting and ceiling. Some scratch marks on the walls. TwoYscrews on the wall. Three panel sliding mesh door with key lock. Mesh intact noholes. Three glass panel door with gold handle, locks on the inside. |    |  |  |  |  |
| Windows/screens       |     |                         |                                                                                                                                                                                                                                         |    |  |  |  |  |
| Blinds/curtains       |     |                         |                                                                                                                                                                                                                                         |    |  |  |  |  |
| Fans/light fittings   | YY  | '   Y                   | $oldsymbol{Y}$ One metal for blade stainless steel ceiling fan. Four downlights, working.                                                                                                                                               |    |  |  |  |  |
| Floor/floor coverings | YY  | ' Y                     | $oldsymbol{Y}$ White square marble tiles matching the rest of the house.                                                                                                                                                                |    |  |  |  |  |
| TV/power points       | YY  | Y Y Ixfoxtel, 2x2, 1xtv |                                                                                                                                                                                                                                         |    |  |  |  |  |
| Air conditioner       | YY  | ' Y                     | Y Kelvinator Aircon unit with remote.                                                                                                                                                                                                   |    |  |  |  |  |
|                       |     | _                       |                                                                                                                                                                                                                                         |    |  |  |  |  |
| Kitchen/meals         |     |                         |                                                                                                                                                                                                                                         |    |  |  |  |  |
|                       |     |                         |                                                                                                                                                                                                                                         |    |  |  |  |  |
| Lessor/agent initials |     |                         | Tenant/s initials 1. 2.                                                                                                                                                                                                                 | 3. |  |  |  |  |

| Insert <b>Y/√</b> = Yes<br>Insert <b>N/X</b> = No | Clean      | Working      |                                                                                                                                                                                                                                                                              | Lessor/agent<br>Comments (if any)                                                                                                                                                                                                                                                                                                                                                                                                                                                                 | Tenant/s<br>Comment on lessor/agent report |
|---------------------------------------------------|------------|--------------|------------------------------------------------------------------------------------------------------------------------------------------------------------------------------------------------------------------------------------------------------------------------------|---------------------------------------------------------------------------------------------------------------------------------------------------------------------------------------------------------------------------------------------------------------------------------------------------------------------------------------------------------------------------------------------------------------------------------------------------------------------------------------------------|--------------------------------------------|
| Doors/walls/ceiling                               | Y          | Y            | probere mood where the fridge would                                                                                                                                                                                                                                          |                                                                                                                                                                                                                                                                                                                                                                                                                                                                                                   |                                            |
| Windows/screens                                   | Y          | Y            | Cone manual pull up sliding window was and two normal glass windows.                                                                                                                                                                                                         | with latch and two locks. Two frosted windowpanes                                                                                                                                                                                                                                                                                                                                                                                                                                                 |                                            |
| Blinds/curtains                                   |            |              | Na                                                                                                                                                                                                                                                                           |                                                                                                                                                                                                                                                                                                                                                                                                                                                                                                   |                                            |
| Fans/light fittings                               | Y          | Y            | One oyster ceiling light with meta<br>degraded condition. One man hole no                                                                                                                                                                                                    | l leaves as decoration. Glass cover in slightly ext to light.                                                                                                                                                                                                                                                                                                                                                                                                                                     |                                            |
| Floor/floor coverings                             | Y          | <b>Y</b>   ' | Wooden floor boards with varnish. '                                                                                                                                                                                                                                          | Very good condition undamaged and clean                                                                                                                                                                                                                                                                                                                                                                                                                                                           |                                            |
| Cupboards/drawers                                 | Y          | Y            | for the AC units and some spare keyshelves with no doors. Two glass can hanging on the bottom shelf each. If cabinets. One set pantry cupboard, with a fire extinguisher. Two plass doors. Four wire racks on shelves a                                                      | h cutlery insert. Singular drawer holds the remote<br>ys. Eleven cupboards with matching handles. Four<br>abinets with the shelves each and five hooks<br>Plate holder with shelf in between the glass<br>two white doors. Four shelves on left and right<br>tic hooks on left door, some marks on the pantry<br>and one wire pull out rack on the top shelf.<br>and edges browning in colour. Metal Paper towel<br>holder needs screwing on left.                                                | e                                          |
| Bench tops/tiling                                 | Y          | Y            |                                                                                                                                                                                                                                                                              | p. And white square tiles as splash back Large<br>25cm round next to doorway Also two rust spots on<br>lf                                                                                                                                                                                                                                                                                                                                                                                         | n                                          |
| Sink/disposal unit/taps                           |            |              |                                                                                                                                                                                                                                                                              | zed, drying rack on the left with flick mixer.                                                                                                                                                                                                                                                                                                                                                                                                                                                    |                                            |
| Stove top                                         | Y          | Y            | Stainless steel Blanco gas stove to Clean.                                                                                                                                                                                                                                   | op, four control knobs to match four plates.                                                                                                                                                                                                                                                                                                                                                                                                                                                      |                                            |
| Oven/griller                                      | Y          | Y            | Blanco stainless steel oven with to in oven. Clean.                                                                                                                                                                                                                          | wo control knobs and six buttons. Two wire racks                                                                                                                                                                                                                                                                                                                                                                                                                                                  |                                            |
| Exhaust fan/rangehood                             | Y          | Y            | Blanco stainless steel range hood working. Range hood glass needs cle                                                                                                                                                                                                        | with glass. Two glass bulbs. One broken, one<br>eaning. Otherwise working.                                                                                                                                                                                                                                                                                                                                                                                                                        |                                            |
| Dishwasher                                        | Y          | <b>Y</b>  '  | Blanco stainless steel dish washer                                                                                                                                                                                                                                           | with two cutlery baskets. Clean.                                                                                                                                                                                                                                                                                                                                                                                                                                                                  |                                            |
| Power points                                      | Y          | <b>Y</b> '   | 2x1, 2x2                                                                                                                                                                                                                                                                     |                                                                                                                                                                                                                                                                                                                                                                                                                                                                                                   |                                            |
|                                                   | ++         | _            |                                                                                                                                                                                                                                                                              |                                                                                                                                                                                                                                                                                                                                                                                                                                                                                                   |                                            |
| Dining room                                       |            |              |                                                                                                                                                                                                                                                                              |                                                                                                                                                                                                                                                                                                                                                                                                                                                                                                   |                                            |
| Doors/walls/ceiling                               | Y          | Y            | the inside and a deadlock. Bottom of<br>is bulging. Eight glass panels on of<br>swing open With lock on the inside<br>Wooden shelving base on corner of<br>shelving. 15 screws one walls of th<br>lights. One plastic hook next to d<br>and three small shelves one spare of | cornices. Door to the back patio has a lock on<br>of the door is slightly water damage in the wood<br>each door leading out to the back patio. Two doors<br>. One large golden frame Mirror on the wall.<br>the wall next to the mirror. Three holes above the<br>he room. Two hooks on wall separating the two<br>oor. One built in cupboard with two large shelves<br>ceramic tile sitting on the second shelf. Some<br>of the wardrobe and on the door of the wardrobe.<br>orner of the shelf. | e                                          |
| Windows/screens                                   |            | -            | slightly. Cobwebs need cleaning. The each. Paint peeling on the frame.                                                                                                                                                                                                       | h intact. Paint on the window frame peeling<br>hree frosted glass hinged windows with five panes                                                                                                                                                                                                                                                                                                                                                                                                  |                                            |
| Blinds/curtains                                   | <b>  Y</b> | <b>Y</b>  '  | White horizontal blinds over each w                                                                                                                                                                                                                                          | window, control rods intact.                                                                                                                                                                                                                                                                                                                                                                                                                                                                      |                                            |
| Lessor/agent initials                             |            |              | Tenan                                                                                                                                                                                                                                                                        | t/s initials 1. 2.                                                                                                                                                                                                                                                                                                                                                                                                                                                                                | 3.                                         |