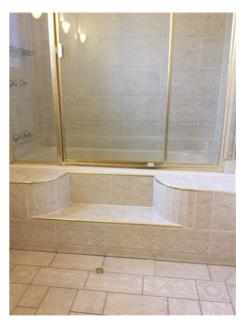

| Insert <b>Y</b> /✓= Yes<br>Insert <b>N</b> /X= No | Clean | Working | Undamaged | Lessor/agent<br>Comments (if any)                                                                                                                                                                                                                                                                                                                                                                                                                                                                                                                                                                                                         | Tenant/s<br>Comment on lessor/agent report |
|---------------------------------------------------|-------|---------|-----------|-------------------------------------------------------------------------------------------------------------------------------------------------------------------------------------------------------------------------------------------------------------------------------------------------------------------------------------------------------------------------------------------------------------------------------------------------------------------------------------------------------------------------------------------------------------------------------------------------------------------------------------------|--------------------------------------------|
| Fans/light fittings                               |       |         | Y         | Two sets of candleholder lights with three bulbs each.                                                                                                                                                                                                                                                                                                                                                                                                                                                                                                                                                                                    |                                            |
| Floor/floor coverings                             | Y     | Y       | Y         | Wooden floorboards with varnish. Very good condition No scratches or marks                                                                                                                                                                                                                                                                                                                                                                                                                                                                                                                                                                |                                            |
| TV/power points                                   | Y     | Y       | Y         | 1xforxtel, 2x tv, 2x2                                                                                                                                                                                                                                                                                                                                                                                                                                                                                                                                                                                                                     |                                            |
| Air conditioner                                   | Y     | Y       | Y         | Sterling Aircon unit with remote.                                                                                                                                                                                                                                                                                                                                                                                                                                                                                                                                                                                                         |                                            |
|                                                   |       |         |           |                                                                                                                                                                                                                                                                                                                                                                                                                                                                                                                                                                                                                                           |                                            |
|                                                   |       |         |           |                                                                                                                                                                                                                                                                                                                                                                                                                                                                                                                                                                                                                                           |                                            |
| Bedroom 1                                         |       |         |           |                                                                                                                                                                                                                                                                                                                                                                                                                                                                                                                                                                                                                                           |                                            |
| Doors/walls/ceiling                               |       |         | -         | White walls, ceiling, cornice and skirting. Door to bedroom white with gold knob<br>with key lock. Gold knob covered in scratches. Some marks on the outside and inside<br>of door. Paint peeling off hinges of the door. Some stains on the door frame. One<br>screw on the wall as you enter the room with four small holes on the left of it.<br>Metal shelf installed with four screws into the wall on right side of the door as<br>you enter the room. One 3M plastic hook on right side of the window. Some paint<br>peeling above the light switch to the walk in wardrobe. Some marks on the walls.<br>Plastic doorstop on door. |                                            |
| Windows/screens                                   | Y     | Y       | Y         | Plastic doorstop on door.<br>One wooden frame pull up sliding glass window with mesh. Window sill dirty. Two key<br>locks on sliding window. Left one loose. Mesh and glass intact, no holes or cracks.                                                                                                                                                                                                                                                                                                                                                                                                                                   |                                            |
| Blinds/curtains                                   | Y     | Y       | Y         | White horizontal blinds over window with control strings intact and working.                                                                                                                                                                                                                                                                                                                                                                                                                                                                                                                                                              |                                            |
| Fans/light fittings                               | Y     | Y       | Y         | 2 small down lights, working. One chandelier light, working and not broken.                                                                                                                                                                                                                                                                                                                                                                                                                                                                                                                                                               |                                            |
| Floor/floor coverings                             | Y     | Y       | Y         | Beige carpet with grid pattern. Several indents in carpet from furniture, otherwise appears clean. Carpet had been professionally cleaned                                                                                                                                                                                                                                                                                                                                                                                                                                                                                                 |                                            |
| Wardrobe/drawers/shelves                          | Y     | Y       | Y         | Walk in wardrobe with white door and golden knob. Floor in wardrobe matches rest of<br>the room. One metal hanging rod, one large top wooden shelf, four smaller shelves on<br>right and left of the wardrobe. Wooden laminate for left shelf is peeling on all<br>four shelves. Carpet below left shelf has been cut (see pictures).                                                                                                                                                                                                                                                                                                     |                                            |
| Power points                                      | Y     | Y       | Y         | 2 x 2, 1 x tv                                                                                                                                                                                                                                                                                                                                                                                                                                                                                                                                                                                                                             |                                            |
| Air conditioner                                   | Y     | Y       | Y         | Air well AC unit                                                                                                                                                                                                                                                                                                                                                                                                                                                                                                                                                                                                                          |                                            |
|                                                   |       |         |           |                                                                                                                                                                                                                                                                                                                                                                                                                                                                                                                                                                                                                                           |                                            |
|                                                   |       |         |           |                                                                                                                                                                                                                                                                                                                                                                                                                                                                                                                                                                                                                                           |                                            |
| Ensuite                                           |       |         |           |                                                                                                                                                                                                                                                                                                                                                                                                                                                                                                                                                                                                                                           |                                            |
| Doors/walls/ceiling                               | Y     |         |           |                                                                                                                                                                                                                                                                                                                                                                                                                                                                                                                                                                                                                                           |                                            |
| Windows/screens                                   | Y     | Y       | Y         |                                                                                                                                                                                                                                                                                                                                                                                                                                                                                                                                                                                                                                           |                                            |
| Blinds/curtains                                   | Y     | Y       | Y         |                                                                                                                                                                                                                                                                                                                                                                                                                                                                                                                                                                                                                                           |                                            |
| Fans/light fittings                               | Y     | Y       | Y         |                                                                                                                                                                                                                                                                                                                                                                                                                                                                                                                                                                                                                                           |                                            |
| Floor/floor coverings                             | Y     | Y       | Y         |                                                                                                                                                                                                                                                                                                                                                                                                                                                                                                                                                                                                                                           |                                            |
| Bath/shower/shower<br>screen                      | Y     | Y       | Y         |                                                                                                                                                                                                                                                                                                                                                                                                                                                                                                                                                                                                                                           |                                            |
| Lessor/agent initials                             |       |         |           | Tenant/s initials 1. 2.                                                                                                                                                                                                                                                                                                                                                                                                                                                                                                                                                                                                                   | 3.                                         |

Residential Tenancies and Rooming Accommodation Act 2008 (Section 65)

| Insert <b>Y/√</b> = Yes<br>Insert <b>N/X</b> = No | Clean | Working | Undamaged | Lessor/agent<br>Comments (if any)                                                                                                                                                                                       | Tenant/s<br>Comment on lessor/agent report |
|---------------------------------------------------|-------|---------|-----------|-------------------------------------------------------------------------------------------------------------------------------------------------------------------------------------------------------------------------|--------------------------------------------|
| Wash basin/vanity                                 |       | Y       |           |                                                                                                                                                                                                                         |                                            |
| Mirror/cabinet                                    | Y     | Y       | Y         |                                                                                                                                                                                                                         |                                            |
| Towel rails                                       | Y     | Y       | Y         |                                                                                                                                                                                                                         |                                            |
| Toilet                                            | Y     | Y       | Y         |                                                                                                                                                                                                                         |                                            |
| Power points                                      | Y     | Y       | Y         |                                                                                                                                                                                                                         |                                            |
| Exhaust fan                                       | Y     | Y       | Y         |                                                                                                                                                                                                                         |                                            |
|                                                   |       |         |           |                                                                                                                                                                                                                         |                                            |
|                                                   |       |         |           |                                                                                                                                                                                                                         |                                            |
| Bedroom 2                                         |       |         |           |                                                                                                                                                                                                                         |                                            |
| Doors/walls/ceiling                               | Y     | Y       | Y         | White doors, door to backyard with key locks and dead lock. One metal hook on right wall. White walls, ceiling, cornices and skirting. Plastic door stop on door.                                                       |                                            |
| Windows/screens                                   |       |         |           | One wooden pull up manual window with lock. Mesh intact, no holes.                                                                                                                                                      |                                            |
| Blinds/curtains                                   | Y     | Y       | Y         | White vertical blind with control intact                                                                                                                                                                                |                                            |
| Fans/light fittings                               | Y     | Y       | Y         | Three downlights working                                                                                                                                                                                                |                                            |
| Floor/floor coverings                             | Y     | Y       | Y         | Beige carpet with grey pattern. Some indents from furniture. Otherwise appears clean Carpet had been professionally cleaned                                                                                             |                                            |
| Wardrobe/drawers/shelves                          | s     |         |           |                                                                                                                                                                                                                         |                                            |
| Power points                                      | Y     | Y       | Y         | 1xdata, 2x2                                                                                                                                                                                                             |                                            |
| Air conditioner                                   | Y     | Y       | Y         |                                                                                                                                                                                                                         |                                            |
|                                                   |       |         |           |                                                                                                                                                                                                                         |                                            |
|                                                   |       |         |           |                                                                                                                                                                                                                         |                                            |
| Bedroom 3                                         |       |         |           |                                                                                                                                                                                                                         |                                            |
| Doors/walls/ceiling                               | 1 -   | 1 -     | 1 -       | White walls, ceiling, skirting and Cornice. Two metal hooks and two screws on the walls. Plastic doorstop on the door. Two paint scratch marks behind the door. Scratch that has been painted over next to lightswitch. |                                            |
| Windows/screens                                   | Y     | Y       | Y         | Scratch that has been painted over next to lightswitch.<br>Wooden frame pull up window with mesh intact. Slightly dirty. For fixed glass pane.<br>No cracks                                                             |                                            |
| Blinds/curtains                                   | Y     | Y       | Y         | One set of white vertical blind control rods intact                                                                                                                                                                     |                                            |
| Fans/light fittings                               | Y     | Y       | Y         | One hanging chandelier light working                                                                                                                                                                                    |                                            |
| Floor/floor coverings                             | Y     | Y       | Y         | Beige carpet with grey pattern and some furniture indents. Carpet had been professionally cleaned                                                                                                                       |                                            |
| Wardrobe/drawers/shelves                          | s     |         |           |                                                                                                                                                                                                                         |                                            |
| Power points                                      | Y     | Y       | Y         | 2x2                                                                                                                                                                                                                     |                                            |
| Air conditioner                                   |       |         |           |                                                                                                                                                                                                                         |                                            |
|                                                   |       |         |           |                                                                                                                                                                                                                         |                                            |
|                                                   |       |         |           |                                                                                                                                                                                                                         |                                            |