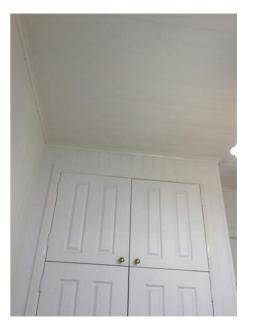

2.

3.

Residential Tenancies and Rooming Accommodation Act 2008 (Section 65)

| Insert <b>Y</b> /√= Yes<br>Insert <b>N</b> /X= No | Clean | Working | Undamaged | Lessor/agent<br>Comments (if any)                                                                                                                                                                                                                                      | Tenant/s<br>Comment on lessor/agent report |
|---------------------------------------------------|-------|---------|-----------|------------------------------------------------------------------------------------------------------------------------------------------------------------------------------------------------------------------------------------------------------------------------|--------------------------------------------|
| Bedroom 4                                         |       |         |           |                                                                                                                                                                                                                                                                        |                                            |
| Bearoom 4                                         |       |         |           |                                                                                                                                                                                                                                                                        |                                            |
| Doors/walls/ceiling                               | Y     | Y       | Y         | White walls, ceilings, skirting and cornices. Door with keyhole lock, To metal on<br>the back of the door, some scratches on the door, door painted white. And six screws<br>on the walls, one plastic hook that has broken.                                           |                                            |
| Windows/screens                                   |       |         | Y         | Three hinged windows each with lock on the inside, each window has six glass pains, paint on the window peeling slightly. Another set of pull up windows with lock on the inside, mesh on the outside intact with no holes. Paint on the window frame peeling as well. |                                            |
| Blinds/curtains                                   |       |         |           | peeling as well.<br>Two sets of horizontal blind, white, over each window, control rod intact and<br>working. Blinds clean                                                                                                                                             |                                            |
| Fans/light fittings                               | Y     | Y       | Y         | One set of candlestyle lighting on the ceiling with three bulbs. (1 bulb not working)                                                                                                                                                                                  |                                            |
| Floor/floor coverings                             | Y     | Y       | Y         | Wooden floor boards with varnish.                                                                                                                                                                                                                                      |                                            |
| Wardrobe/drawers/shelves                          | Y     | Y       | Y         | 8 door build in wardrobe. Left my store with a rectangular Mirror attached to door.<br>For shows in three hanging metal rods with one large top shelf. Top cupboard doors<br>exposed on the bottom. Some scratch marks on inside of the wardrobe.                      |                                            |
| Power points                                      | Y     | Y       | Y         | 2x2, 1xdata Security system panel and sensor                                                                                                                                                                                                                           |                                            |
| Air conditioner                                   |       |         |           |                                                                                                                                                                                                                                                                        |                                            |
|                                                   |       |         |           |                                                                                                                                                                                                                                                                        |                                            |
|                                                   |       |         |           |                                                                                                                                                                                                                                                                        |                                            |
| Bathroom                                          |       |         |           |                                                                                                                                                                                                                                                                        |                                            |
| Doors/walls/ceiling                               | Y     | Y       | Y         | White walls, white door with golden knob, Locke on inside. White ceiling.                                                                                                                                                                                              |                                            |
| Windows/screens                                   | Y     | Y       | Y         | Wooden framed window with ventilation and mesh. Window fixed, cannot be opened. One fixed glass panel on window.                                                                                                                                                       |                                            |
| Blinds/curtains                                   |       |         |           |                                                                                                                                                                                                                                                                        |                                            |
| Fans/light fittings                               | Y     | Y       | Y         | One multipurpose light. With four heating globes and one normal globe, vent air exhaust built in.                                                                                                                                                                      |                                            |
| Floor/floor coverings                             | Y     | Y       | Y         | Exhaust built in.<br>Beige square marble tiles covering floors and in shower. Splash back white square<br>tiles around perimeter of room.                                                                                                                              |                                            |
| Bath                                              |       |         |           |                                                                                                                                                                                                                                                                        |                                            |
| Shower/shower screen                              | Y     | Y       | Y         | Single glass panel shower, with adjustable rose shower head. One glass shelf, two control knobs, one hot and one cold water. Single towel rack in shower.                                                                                                              |                                            |
| Wash basin/vanity                                 | Y     | Y       | Y         | White rectangular ceramic wash basin, with flick mixer. Clean                                                                                                                                                                                                          |                                            |
| Mirror/cabinet                                    | Y     | Y       | Y         | Rectangular mounted mirror. Two cupboards and three drawers with metal matching handles. Metal handles slightly rusted.                                                                                                                                                |                                            |
| Towel rails                                       | Y     | Y       | Y         | One rail inside shower, two toilet roll holders, one hand towel holder.                                                                                                                                                                                                |                                            |
| Power points                                      | Y     | Y       | Y         | 1x2                                                                                                                                                                                                                                                                    |                                            |
| Exhaust fan                                       | Y     | Y       | Y         | Vent air                                                                                                                                                                                                                                                               |                                            |
| Toilet                                            | Y     | Y       | Y         | Ceramic cistern mai brand, dual flush, seat cover intact and clean.                                                                                                                                                                                                    |                                            |
|                                                   |       |         |           |                                                                                                                                                                                                                                                                        |                                            |
| Lessor/agent initials                             |       |         |           | Tenant/s initials 1. 2.                                                                                                                                                                                                                                                | 3.                                         |