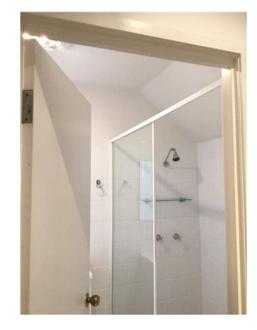

2.

3.

Residential Tenancies and Rooming Accommodation Act 2008 (Section 65)

| Insert <b>Y</b> /√= Yes<br>Insert <b>N</b> /X= No | Clean | Working | Undamaged | Lessor/agent<br>Comments (if any)                                                                                                                                                                                                                                      | Tenant/s<br>Comment on lessor/agent report |
|---------------------------------------------------|-------|---------|-----------|------------------------------------------------------------------------------------------------------------------------------------------------------------------------------------------------------------------------------------------------------------------------|--------------------------------------------|
| Bedroom 4                                         |       |         |           |                                                                                                                                                                                                                                                                        |                                            |
| Bearoom 4                                         |       |         |           |                                                                                                                                                                                                                                                                        |                                            |
| Doors/walls/ceiling                               | Y     | Y       | Y         | White walls, ceilings, skirting and cornices. Door with keyhole lock, To metal on<br>the back of the door, some scratches on the door, door painted white. And six screws<br>on the walls, one plastic hook that has broken.                                           |                                            |
| Windows/screens                                   |       |         | Y         | Three hinged windows each with lock on the inside, each window has six glass pains, paint on the window peeling slightly. Another set of pull up windows with lock on the inside, mesh on the outside intact with no holes. Paint on the window frame peeling as well. |                                            |
| Blinds/curtains                                   |       |         |           | peeling as well.<br>Two sets of horizontal blind, white, over each window, control rod intact and<br>working. Blinds clean                                                                                                                                             |                                            |
| Fans/light fittings                               | Y     | Y       | Y         | One set of candlestyle lighting on the ceiling with three bulbs. (1 bulb not working)                                                                                                                                                                                  |                                            |
| Floor/floor coverings                             | Y     | Y       | Y         | Wooden floor boards with varnish.                                                                                                                                                                                                                                      |                                            |
| Wardrobe/drawers/shelves                          | Y     | Y       | Y         | 8 door build in wardrobe. Left my store with a rectangular Mirror attached to door.<br>For shows in three hanging metal rods with one large top shelf. Top cupboard doors<br>exposed on the bottom. Some scratch marks on inside of the wardrobe.                      |                                            |
| Power points                                      | Y     | Y       | Y         | 2x2, 1xdata Security system panel and sensor                                                                                                                                                                                                                           |                                            |
| Air conditioner                                   |       |         |           |                                                                                                                                                                                                                                                                        |                                            |
|                                                   |       |         |           |                                                                                                                                                                                                                                                                        |                                            |
|                                                   |       |         |           |                                                                                                                                                                                                                                                                        |                                            |
| Bathroom                                          |       |         |           |                                                                                                                                                                                                                                                                        |                                            |
| Doors/walls/ceiling                               | Y     | Y       | Y         | White walls, white door with golden knob, Locke on inside. White ceiling.                                                                                                                                                                                              |                                            |
| Windows/screens                                   | Y     | Y       | Y         | Wooden framed window with ventilation and mesh. Window fixed, cannot be opened. One fixed glass panel on window.                                                                                                                                                       |                                            |
| Blinds/curtains                                   |       |         |           |                                                                                                                                                                                                                                                                        |                                            |
| Fans/light fittings                               | Y     | Y       | Y         | One multipurpose light. With four heating globes and one normal globe, vent air exhaust built in.                                                                                                                                                                      |                                            |
| Floor/floor coverings                             | Y     | Y       | Y         | Exhaust built in.<br>Beige square marble tiles covering floors and in shower. Splash back white square<br>tiles around perimeter of room.                                                                                                                              |                                            |
| Bath                                              |       |         |           |                                                                                                                                                                                                                                                                        |                                            |
| Shower/shower screen                              | Y     | Y       | Y         | Single glass panel shower, with adjustable rose shower head. One glass shelf, two control knobs, one hot and one cold water. Single towel rack in shower.                                                                                                              |                                            |
| Wash basin/vanity                                 | Y     | Y       | Y         | White rectangular ceramic wash basin, with flick mixer. Clean                                                                                                                                                                                                          |                                            |
| Mirror/cabinet                                    | Y     | Y       | Y         | Rectangular mounted mirror. Two cupboards and three drawers with metal matching handles. Metal handles slightly rusted.                                                                                                                                                |                                            |
| Towel rails                                       | Y     | Y       | Y         | One rail inside shower, two toilet roll holders, one hand towel holder.                                                                                                                                                                                                |                                            |
| Power points                                      | Y     | Y       | Y         | 1x2                                                                                                                                                                                                                                                                    |                                            |
| Exhaust fan                                       | Y     | Y       | Y         | Vent air                                                                                                                                                                                                                                                               |                                            |
| Toilet                                            | Y     | Y       | Y         | Ceramic cistern mai brand, dual flush, seat cover intact and clean.                                                                                                                                                                                                    |                                            |
|                                                   |       |         |           |                                                                                                                                                                                                                                                                        |                                            |
| Lessor/agent initials                             |       |         |           | Tenant/s initials 1. 2.                                                                                                                                                                                                                                                | 3.                                         |