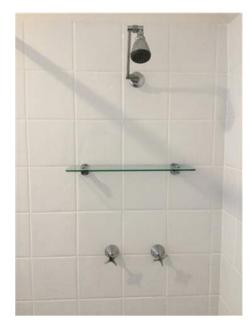

2.

3.

Residential Tenancies and Rooming Accommodation Act 2008 (Section 65)

| Insert <b>Y</b> /√= Yes<br>Insert <b>N</b> /X= No | Clean | Working | Undamaged | Lessor/agent<br>Comments (if any)                                                                                                                                                                                                                                      | Tenant/s<br>Comment on lessor/agent report |
|---------------------------------------------------|-------|---------|-----------|------------------------------------------------------------------------------------------------------------------------------------------------------------------------------------------------------------------------------------------------------------------------|--------------------------------------------|
| Bedroom 4                                         |       |         |           |                                                                                                                                                                                                                                                                        |                                            |
| Bearoom 4                                         |       |         |           |                                                                                                                                                                                                                                                                        |                                            |
| Doors/walls/ceiling                               | Y     | Y       | Y         | White walls, ceilings, skirting and cornices. Door with keyhole lock, To metal on<br>the back of the door, some scratches on the door, door painted white. And six screws<br>on the walls, one plastic hook that has broken.                                           |                                            |
| Windows/screens                                   |       |         | Y         | Three hinged windows each with lock on the inside, each window has six glass pains, paint on the window peeling slightly. Another set of pull up windows with lock on the inside, mesh on the outside intact with no holes. Paint on the window frame peeling as well. |                                            |
| Blinds/curtains                                   |       |         |           | peeling as well.<br>Two sets of horizontal blind, white, over each window, control rod intact and<br>working. Blinds clean                                                                                                                                             |                                            |
| Fans/light fittings                               | Y     | Y       | Y         | One set of candlestyle lighting on the ceiling with three bulbs. (1 bulb not working)                                                                                                                                                                                  |                                            |
| Floor/floor coverings                             | Y     | Y       | Y         | Wooden floor boards with varnish.                                                                                                                                                                                                                                      |                                            |
| Wardrobe/drawers/shelves                          | Y     | Y       | Y         | 8 door build in wardrobe. Left my store with a rectangular Mirror attached to door.<br>For shows in three hanging metal rods with one large top shelf. Top cupboard doors<br>exposed on the bottom. Some scratch marks on inside of the wardrobe.                      |                                            |
| Power points                                      | Y     | Y       | Y         | 2x2, 1xdata Security system panel and sensor                                                                                                                                                                                                                           |                                            |
| Air conditioner                                   |       |         |           |                                                                                                                                                                                                                                                                        |                                            |
|                                                   |       |         |           |                                                                                                                                                                                                                                                                        |                                            |
|                                                   |       |         |           |                                                                                                                                                                                                                                                                        |                                            |
| Bathroom                                          |       |         |           |                                                                                                                                                                                                                                                                        |                                            |
| Doors/walls/ceiling                               | Y     | Y       | Y         | White walls, white door with golden knob, Locke on inside. White ceiling.                                                                                                                                                                                              |                                            |
| Windows/screens                                   | Y     | Y       | Y         | Wooden framed window with ventilation and mesh. Window fixed, cannot be opened. One fixed glass panel on window.                                                                                                                                                       |                                            |
| Blinds/curtains                                   |       |         |           |                                                                                                                                                                                                                                                                        |                                            |
| Fans/light fittings                               | Y     | Y       | Y         | One multipurpose light. With four heating globes and one normal globe, vent air exhaust built in.                                                                                                                                                                      |                                            |
| Floor/floor coverings                             | Y     | Y       | Y         | Exhaust built in.<br>Beige square marble tiles covering floors and in shower. Splash back white square<br>tiles around perimeter of room.                                                                                                                              |                                            |
| Bath                                              |       |         |           |                                                                                                                                                                                                                                                                        |                                            |
| Shower/shower screen                              | Y     | Y       | Y         | Single glass panel shower, with adjustable rose shower head. One glass shelf, two control knobs, one hot and one cold water. Single towel rack in shower.                                                                                                              |                                            |
| Wash basin/vanity                                 | Y     | Y       | Y         | White rectangular ceramic wash basin, with flick mixer. Clean                                                                                                                                                                                                          |                                            |
| Mirror/cabinet                                    | Y     | Y       | Y         | Rectangular mounted mirror. Two cupboards and three drawers with metal matching handles. Metal handles slightly rusted.                                                                                                                                                |                                            |
| Towel rails                                       | Y     | Y       | Y         | One rail inside shower, two toilet roll holders, one hand towel holder.                                                                                                                                                                                                |                                            |
| Power points                                      | Y     | Y       | Y         | 1x2                                                                                                                                                                                                                                                                    |                                            |
| Exhaust fan                                       | Y     | Y       | Y         | Vent air                                                                                                                                                                                                                                                               |                                            |
| Toilet                                            | Y     | Y       | Y         | Ceramic cistern mai brand, dual flush, seat cover intact and clean.                                                                                                                                                                                                    |                                            |
|                                                   |       |         |           |                                                                                                                                                                                                                                                                        |                                            |
| Lessor/agent initials                             |       |         |           | Tenant/s initials 1. 2.                                                                                                                                                                                                                                                | 3.                                         |