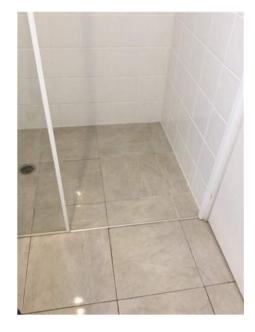

2.

3.

Residential Tenancies and Rooming Accommodation Act 2008 (Section 65)

| Insert <b>Y</b> /√= Yes<br>Insert <b>N</b> /X= No | Clean | Working | Undamaged | Lessor/agent<br>Comments (if any)                                                                                                                                                                                                                                      | Tenant/s<br>Comment on lessor/agent report |
|---------------------------------------------------|-------|---------|-----------|------------------------------------------------------------------------------------------------------------------------------------------------------------------------------------------------------------------------------------------------------------------------|--------------------------------------------|
| Bedroom 4                                         |       |         |           |                                                                                                                                                                                                                                                                        |                                            |
| Bearoom 4                                         |       |         |           |                                                                                                                                                                                                                                                                        |                                            |
| Doors/walls/ceiling                               | Y     | Y       | Y         | White walls, ceilings, skirting and cornices. Door with keyhole lock, To metal on<br>the back of the door, some scratches on the door, door painted white. And six screws<br>on the walls, one plastic hook that has broken.                                           |                                            |
| Windows/screens                                   |       |         | Y         | Three hinged windows each with lock on the inside, each window has six glass pains, paint on the window peeling slightly. Another set of pull up windows with lock on the inside, mesh on the outside intact with no holes. Paint on the window frame peeling as well. |                                            |
| Blinds/curtains                                   |       |         |           | peeling as well.<br>Two sets of horizontal blind, white, over each window, control rod intact and<br>working. Blinds clean                                                                                                                                             |                                            |
| Fans/light fittings                               | Y     | Y       | Y         | One set of candlestyle lighting on the ceiling with three bulbs. (1 bulb not working)                                                                                                                                                                                  |                                            |
| Floor/floor coverings                             | Y     | Y       | Y         | Wooden floor boards with varnish.                                                                                                                                                                                                                                      |                                            |
| Wardrobe/drawers/shelves                          | Y     | Y       | Y         | 8 door build in wardrobe. Left my store with a rectangular Mirror attached to door.<br>For shows in three hanging metal rods with one large top shelf. Top cupboard doors<br>exposed on the bottom. Some scratch marks on inside of the wardrobe.                      |                                            |
| Power points                                      | Y     | Y       | Y         | 2x2, 1xdata Security system panel and sensor                                                                                                                                                                                                                           |                                            |
| Air conditioner                                   |       |         |           |                                                                                                                                                                                                                                                                        |                                            |
|                                                   |       |         |           |                                                                                                                                                                                                                                                                        |                                            |
|                                                   |       |         |           |                                                                                                                                                                                                                                                                        |                                            |
| Bathroom                                          |       |         |           |                                                                                                                                                                                                                                                                        |                                            |
| Doors/walls/ceiling                               | Y     | Y       | Y         | White walls, white door with golden knob, Locke on inside. White ceiling.                                                                                                                                                                                              |                                            |
| Windows/screens                                   | Y     | Y       | Y         | Wooden framed window with ventilation and mesh. Window fixed, cannot be opened. One fixed glass panel on window.                                                                                                                                                       |                                            |
| Blinds/curtains                                   |       |         |           |                                                                                                                                                                                                                                                                        |                                            |
| Fans/light fittings                               | Y     | Y       | Y         | One multipurpose light. With four heating globes and one normal globe, vent air exhaust built in.                                                                                                                                                                      |                                            |
| Floor/floor coverings                             | Y     | Y       | Y         | Exhaust built in.<br>Beige square marble tiles covering floors and in shower. Splash back white square<br>tiles around perimeter of room.                                                                                                                              |                                            |
| Bath                                              |       |         |           |                                                                                                                                                                                                                                                                        |                                            |
| Shower/shower screen                              | Y     | Y       | Y         | Single glass panel shower, with adjustable rose shower head. One glass shelf, two control knobs, one hot and one cold water. Single towel rack in shower.                                                                                                              |                                            |
| Wash basin/vanity                                 | Y     | Y       | Y         | White rectangular ceramic wash basin, with flick mixer. Clean                                                                                                                                                                                                          |                                            |
| Mirror/cabinet                                    | Y     | Y       | Y         | Rectangular mounted mirror. Two cupboards and three drawers with metal matching handles. Metal handles slightly rusted.                                                                                                                                                |                                            |
| Towel rails                                       | Y     | Y       | Y         | One rail inside shower, two toilet roll holders, one hand towel holder.                                                                                                                                                                                                |                                            |
| Power points                                      | Y     | Y       | Y         | 1x2                                                                                                                                                                                                                                                                    |                                            |
| Exhaust fan                                       | Y     | Y       | Y         | Vent air                                                                                                                                                                                                                                                               |                                            |
| Toilet                                            | Y     | Y       | Y         | Ceramic cistern mai brand, dual flush, seat cover intact and clean.                                                                                                                                                                                                    |                                            |
|                                                   |       |         |           |                                                                                                                                                                                                                                                                        |                                            |
| Lessor/agent initials                             |       |         |           | Tenant/s initials 1. 2.                                                                                                                                                                                                                                                | 3.                                         |