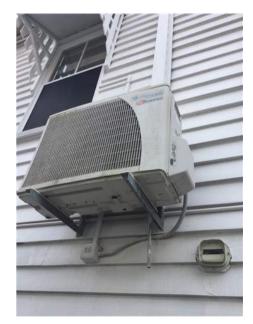

| Insert <b>Y</b> /✓= Yes<br>Insert <b>N</b> /X= No | Clean | Working | Undamaged | Lessor/agent<br>Comments (if any)                                                                                                                                                                                                                                                                                                                                                                                                                                                                                                                                                                                                         | Tenant/s<br>Comment on lessor/agent report |
|---------------------------------------------------|-------|---------|-----------|-------------------------------------------------------------------------------------------------------------------------------------------------------------------------------------------------------------------------------------------------------------------------------------------------------------------------------------------------------------------------------------------------------------------------------------------------------------------------------------------------------------------------------------------------------------------------------------------------------------------------------------------|--------------------------------------------|
| Fans/light fittings                               |       |         | Y         | Two sets of candleholder lights with three bulbs each.                                                                                                                                                                                                                                                                                                                                                                                                                                                                                                                                                                                    |                                            |
| Floor/floor coverings                             | Y     | Y       | Y         | Wooden floorboards with varnish. Very good condition No scratches or marks                                                                                                                                                                                                                                                                                                                                                                                                                                                                                                                                                                |                                            |
| TV/power points                                   | Y     | Y       | Y         | 1xforxtel, 2x tv, 2x2                                                                                                                                                                                                                                                                                                                                                                                                                                                                                                                                                                                                                     |                                            |
| Air conditioner                                   | Y     | Y       | Y         | Sterling Aircon unit with remote.                                                                                                                                                                                                                                                                                                                                                                                                                                                                                                                                                                                                         |                                            |
|                                                   |       |         |           |                                                                                                                                                                                                                                                                                                                                                                                                                                                                                                                                                                                                                                           |                                            |
|                                                   |       |         |           |                                                                                                                                                                                                                                                                                                                                                                                                                                                                                                                                                                                                                                           |                                            |
| Bedroom 1                                         |       |         |           |                                                                                                                                                                                                                                                                                                                                                                                                                                                                                                                                                                                                                                           |                                            |
| Doors/walls/ceiling                               |       |         | -         | White walls, ceiling, cornice and skirting. Door to bedroom white with gold knob<br>with key lock. Gold knob covered in scratches. Some marks on the outside and inside<br>of door. Paint peeling off hinges of the door. Some stains on the door frame. One<br>screw on the wall as you enter the room with four small holes on the left of it.<br>Metal shelf installed with four screws into the wall on right side of the door as<br>you enter the room. One 3M plastic hook on right side of the window. Some paint<br>peeling above the light switch to the walk in wardrobe. Some marks on the walls.<br>Plastic doorstop on door. |                                            |
| Windows/screens                                   | Y     | Y       | Y         | Plastic doorstop on door.<br>One wooden frame pull up sliding glass window with mesh. Window sill dirty. Two key<br>locks on sliding window. Left one loose. Mesh and glass intact, no holes or cracks.                                                                                                                                                                                                                                                                                                                                                                                                                                   |                                            |
| Blinds/curtains                                   | Y     | Y       | Y         | White horizontal blinds over window with control strings intact and working.                                                                                                                                                                                                                                                                                                                                                                                                                                                                                                                                                              |                                            |
| Fans/light fittings                               | Y     | Y       | Y         | 2 small down lights, working. One chandelier light, working and not broken.                                                                                                                                                                                                                                                                                                                                                                                                                                                                                                                                                               |                                            |
| Floor/floor coverings                             | Y     | Y       | Y         | Beige carpet with grid pattern. Several indents in carpet from furniture, otherwise appears clean. Carpet had been professionally cleaned                                                                                                                                                                                                                                                                                                                                                                                                                                                                                                 |                                            |
| Wardrobe/drawers/shelves                          | Y     | Y       | Y         | Walk in wardrobe with white door and golden knob. Floor in wardrobe matches rest of<br>the room. One metal hanging rod, one large top wooden shelf, four smaller shelves on<br>right and left of the wardrobe. Wooden laminate for left shelf is peeling on all<br>four shelves. Carpet below left shelf has been cut (see pictures).                                                                                                                                                                                                                                                                                                     |                                            |
| Power points                                      | Y     | Y       | Y         | 2 x 2, 1 x tv                                                                                                                                                                                                                                                                                                                                                                                                                                                                                                                                                                                                                             |                                            |
| Air conditioner                                   | Y     | Y       | Y         | Air well AC unit                                                                                                                                                                                                                                                                                                                                                                                                                                                                                                                                                                                                                          |                                            |
|                                                   |       |         |           |                                                                                                                                                                                                                                                                                                                                                                                                                                                                                                                                                                                                                                           |                                            |
|                                                   |       |         |           |                                                                                                                                                                                                                                                                                                                                                                                                                                                                                                                                                                                                                                           |                                            |
| Ensuite                                           |       |         |           |                                                                                                                                                                                                                                                                                                                                                                                                                                                                                                                                                                                                                                           |                                            |
| Doors/walls/ceiling                               | Y     |         |           |                                                                                                                                                                                                                                                                                                                                                                                                                                                                                                                                                                                                                                           |                                            |
| Windows/screens                                   | Y     | Y       | Y         |                                                                                                                                                                                                                                                                                                                                                                                                                                                                                                                                                                                                                                           |                                            |
| Blinds/curtains                                   | Y     | Y       | Y         |                                                                                                                                                                                                                                                                                                                                                                                                                                                                                                                                                                                                                                           |                                            |
| Fans/light fittings                               | Y     | Y       | Y         |                                                                                                                                                                                                                                                                                                                                                                                                                                                                                                                                                                                                                                           |                                            |
| Floor/floor coverings                             | Y     | Y       | Y         |                                                                                                                                                                                                                                                                                                                                                                                                                                                                                                                                                                                                                                           |                                            |
| Bath/shower/shower<br>screen                      | Y     | Y       | Y         |                                                                                                                                                                                                                                                                                                                                                                                                                                                                                                                                                                                                                                           |                                            |
| Lessor/agent initials                             |       |         |           | Tenant/s initials 1. 2.                                                                                                                                                                                                                                                                                                                                                                                                                                                                                                                                                                                                                   | 3.                                         |