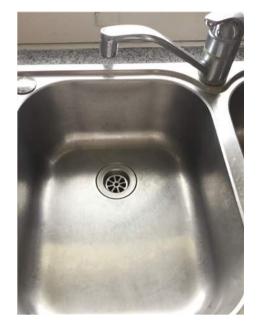

| Insert <b>Y/√</b> = Yes<br>Insert <b>N/X</b> = No | Clean      | Working      |                                                                                                                                                                                                                                                                              | Lessor/agent<br>Comments (if any)                                                                                                                                                                                                                                                                                                                                                                                                                                                                 | Tenant/s<br>Comment on lessor/agent report |
|---------------------------------------------------|------------|--------------|------------------------------------------------------------------------------------------------------------------------------------------------------------------------------------------------------------------------------------------------------------------------------|---------------------------------------------------------------------------------------------------------------------------------------------------------------------------------------------------------------------------------------------------------------------------------------------------------------------------------------------------------------------------------------------------------------------------------------------------------------------------------------------------|--------------------------------------------|
| Doors/walls/ceiling                               | Y          | Y            | probere mood where the fridge would                                                                                                                                                                                                                                          |                                                                                                                                                                                                                                                                                                                                                                                                                                                                                                   |                                            |
| Windows/screens                                   | Y          | Y            | Cone manual pull up sliding window was and two normal glass windows.                                                                                                                                                                                                         | with latch and two locks. Two frosted windowpanes                                                                                                                                                                                                                                                                                                                                                                                                                                                 |                                            |
| Blinds/curtains                                   |            |              | Na                                                                                                                                                                                                                                                                           |                                                                                                                                                                                                                                                                                                                                                                                                                                                                                                   |                                            |
| Fans/light fittings                               | Y          | Y            | One oyster ceiling light with meta<br>degraded condition. One man hole no                                                                                                                                                                                                    | l leaves as decoration. Glass cover in slightly ext to light.                                                                                                                                                                                                                                                                                                                                                                                                                                     |                                            |
| Floor/floor coverings                             | Y          | <b>Y</b>   ' | Wooden floor boards with varnish. '                                                                                                                                                                                                                                          | Very good condition undamaged and clean                                                                                                                                                                                                                                                                                                                                                                                                                                                           |                                            |
| Cupboards/drawers                                 | Y          | Y            | for the AC units and some spare keyshelves with no doors. Two glass can hanging on the bottom shelf each. If cabinets. One set pantry cupboard, with a fire extinguisher. Two plass doors. Four wire racks on shelves a                                                      | h cutlery insert. Singular drawer holds the remote<br>ys. Eleven cupboards with matching handles. Four<br>abinets with the shelves each and five hooks<br>Plate holder with shelf in between the glass<br>two white doors. Four shelves on left and right<br>tic hooks on left door, some marks on the pantry<br>and one wire pull out rack on the top shelf.<br>and edges browning in colour. Metal Paper towel<br>holder needs screwing on left.                                                | e                                          |
| Bench tops/tiling                                 | Y          | Y            |                                                                                                                                                                                                                                                                              | p. And white square tiles as splash back Large<br>25cm round next to doorway Also two rust spots on<br>lf                                                                                                                                                                                                                                                                                                                                                                                         | n                                          |
| Sink/disposal unit/taps                           |            |              |                                                                                                                                                                                                                                                                              | zed, drying rack on the left with flick mixer.                                                                                                                                                                                                                                                                                                                                                                                                                                                    |                                            |
| Stove top                                         | Y          | Y            | Stainless steel Blanco gas stove to Clean.                                                                                                                                                                                                                                   | op, four control knobs to match four plates.                                                                                                                                                                                                                                                                                                                                                                                                                                                      |                                            |
| Oven/griller                                      | Y          | Y            | Blanco stainless steel oven with to in oven. Clean.                                                                                                                                                                                                                          | wo control knobs and six buttons. Two wire racks                                                                                                                                                                                                                                                                                                                                                                                                                                                  |                                            |
| Exhaust fan/rangehood                             | Y          | Y            | Blanco stainless steel range hood working. Range hood glass needs cle                                                                                                                                                                                                        | with glass. Two glass bulbs. One broken, one<br>eaning. Otherwise working.                                                                                                                                                                                                                                                                                                                                                                                                                        |                                            |
| Dishwasher                                        | Y          | <b>Y</b>  '  | Blanco stainless steel dish washer                                                                                                                                                                                                                                           | with two cutlery baskets. Clean.                                                                                                                                                                                                                                                                                                                                                                                                                                                                  |                                            |
| Power points                                      | Y          | <b>Y</b> '   | 2x1, 2x2                                                                                                                                                                                                                                                                     |                                                                                                                                                                                                                                                                                                                                                                                                                                                                                                   |                                            |
|                                                   | ++         | _            |                                                                                                                                                                                                                                                                              |                                                                                                                                                                                                                                                                                                                                                                                                                                                                                                   |                                            |
| Dining room                                       |            |              |                                                                                                                                                                                                                                                                              |                                                                                                                                                                                                                                                                                                                                                                                                                                                                                                   |                                            |
| Doors/walls/ceiling                               | Y          | Y            | the inside and a deadlock. Bottom of<br>is bulging. Eight glass panels on of<br>swing open With lock on the inside<br>Wooden shelving base on corner of<br>shelving. 15 screws one walls of th<br>lights. One plastic hook next to d<br>and three small shelves one spare of | cornices. Door to the back patio has a lock on<br>of the door is slightly water damage in the wood<br>each door leading out to the back patio. Two doors<br>. One large golden frame Mirror on the wall.<br>the wall next to the mirror. Three holes above the<br>he room. Two hooks on wall separating the two<br>oor. One built in cupboard with two large shelves<br>ceramic tile sitting on the second shelf. Some<br>of the wardrobe and on the door of the wardrobe.<br>orner of the shelf. | e                                          |
| Windows/screens                                   |            | -            | slightly. Cobwebs need cleaning. The each. Paint peeling on the frame.                                                                                                                                                                                                       | h intact. Paint on the window frame peeling<br>hree frosted glass hinged windows with five panes                                                                                                                                                                                                                                                                                                                                                                                                  |                                            |
| Blinds/curtains                                   | <b>  Y</b> | <b>Y</b>  '  | White horizontal blinds over each w                                                                                                                                                                                                                                          | window, control rods intact.                                                                                                                                                                                                                                                                                                                                                                                                                                                                      |                                            |
| Lessor/agent initials                             |            |              | Tenan                                                                                                                                                                                                                                                                        | t/s initials 1. 2.                                                                                                                                                                                                                                                                                                                                                                                                                                                                                | 3.                                         |