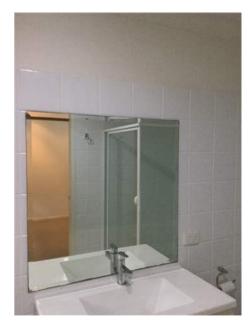

2.

3.

Residential Tenancies and Rooming Accommodation Act 2008 (Section 65)

| Insert <b>Y</b> /√= Yes<br>Insert <b>N</b> /X= No | Clean | Working | Undamaged | Lessor/agent<br>Comments (if any)                                                                                                                                                                                                                                      | Tenant/s<br>Comment on lessor/agent report |
|---------------------------------------------------|-------|---------|-----------|------------------------------------------------------------------------------------------------------------------------------------------------------------------------------------------------------------------------------------------------------------------------|--------------------------------------------|
| Bedroom 4                                         |       |         |           |                                                                                                                                                                                                                                                                        |                                            |
| Bearoom 4                                         |       |         |           |                                                                                                                                                                                                                                                                        |                                            |
| Doors/walls/ceiling                               | Y     | Y       | Y         | White walls, ceilings, skirting and cornices. Door with keyhole lock, To metal on<br>the back of the door, some scratches on the door, door painted white. And six screws<br>on the walls, one plastic hook that has broken.                                           |                                            |
| Windows/screens                                   |       |         | Y         | Three hinged windows each with lock on the inside, each window has six glass pains, paint on the window peeling slightly. Another set of pull up windows with lock on the inside, mesh on the outside intact with no holes. Paint on the window frame peeling as well. |                                            |
| Blinds/curtains                                   |       |         |           | peeling as well.<br>Two sets of horizontal blind, white, over each window, control rod intact and<br>working. Blinds clean                                                                                                                                             |                                            |
| Fans/light fittings                               | Y     | Y       | Y         | One set of candlestyle lighting on the ceiling with three bulbs. (1 bulb not working)                                                                                                                                                                                  |                                            |
| Floor/floor coverings                             | Y     | Y       | Y         | Wooden floor boards with varnish.                                                                                                                                                                                                                                      |                                            |
| Wardrobe/drawers/shelves                          | Y     | Y       | Y         | 8 door build in wardrobe. Left my store with a rectangular Mirror attached to door.<br>For shows in three hanging metal rods with one large top shelf. Top cupboard doors<br>exposed on the bottom. Some scratch marks on inside of the wardrobe.                      |                                            |
| Power points                                      | Y     | Y       | Y         | 2x2, 1xdata Security system panel and sensor                                                                                                                                                                                                                           |                                            |
| Air conditioner                                   |       |         |           |                                                                                                                                                                                                                                                                        |                                            |
|                                                   |       |         |           |                                                                                                                                                                                                                                                                        |                                            |
|                                                   |       |         |           |                                                                                                                                                                                                                                                                        |                                            |
| Bathroom                                          |       |         |           |                                                                                                                                                                                                                                                                        |                                            |
| Doors/walls/ceiling                               | Y     | Y       | Y         | White walls, white door with golden knob, Locke on inside. White ceiling.                                                                                                                                                                                              |                                            |
| Windows/screens                                   | Y     | Y       | Y         | Wooden framed window with ventilation and mesh. Window fixed, cannot be opened. One fixed glass panel on window.                                                                                                                                                       |                                            |
| Blinds/curtains                                   |       |         |           |                                                                                                                                                                                                                                                                        |                                            |
| Fans/light fittings                               | Y     | Y       | Y         | One multipurpose light. With four heating globes and one normal globe, vent air exhaust built in.                                                                                                                                                                      |                                            |
| Floor/floor coverings                             | Y     | Y       | Y         | Exhaust built in.<br>Beige square marble tiles covering floors and in shower. Splash back white square<br>tiles around perimeter of room.                                                                                                                              |                                            |
| Bath                                              |       |         |           |                                                                                                                                                                                                                                                                        |                                            |
| Shower/shower screen                              | Y     | Y       | Y         | Single glass panel shower, with adjustable rose shower head. One glass shelf, two control knobs, one hot and one cold water. Single towel rack in shower.                                                                                                              |                                            |
| Wash basin/vanity                                 | Y     | Y       | Y         | White rectangular ceramic wash basin, with flick mixer. Clean                                                                                                                                                                                                          |                                            |
| Mirror/cabinet                                    | Y     | Y       | Y         | Rectangular mounted mirror. Two cupboards and three drawers with metal matching handles. Metal handles slightly rusted.                                                                                                                                                |                                            |
| Towel rails                                       | Y     | Y       | Y         | One rail inside shower, two toilet roll holders, one hand towel holder.                                                                                                                                                                                                |                                            |
| Power points                                      | Y     | Y       | Y         | 1x2                                                                                                                                                                                                                                                                    |                                            |
| Exhaust fan                                       | Y     | Y       | Y         | Vent air                                                                                                                                                                                                                                                               |                                            |
| Toilet                                            | Y     | Y       | Y         | Ceramic cistern mai brand, dual flush, seat cover intact and clean.                                                                                                                                                                                                    |                                            |
|                                                   |       |         |           |                                                                                                                                                                                                                                                                        |                                            |
| Lessor/agent initials                             |       |         |           | Tenant/s initials 1. 2.                                                                                                                                                                                                                                                | 3.                                         |