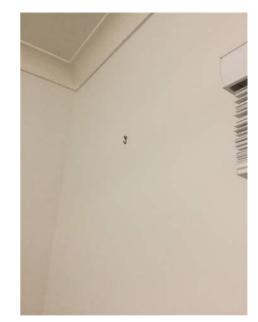

| Entry                 |     |                         |                                                                                                                                                                                                                                         |    |  |  |  |  |
|-----------------------|-----|-------------------------|-----------------------------------------------------------------------------------------------------------------------------------------------------------------------------------------------------------------------------------------|----|--|--|--|--|
| Doors/walls/ceiling   | YY  | '   Y                   | Y White walls, cornices, skirting and ceiling. White timber door and white frame security screen mesh both with key lock, mesh intact no holes, door with dead lock.                                                                    |    |  |  |  |  |
| Windows/screens       |     |                         |                                                                                                                                                                                                                                         |    |  |  |  |  |
| Blinds/curtains       |     |                         |                                                                                                                                                                                                                                         |    |  |  |  |  |
| Fans/light fittings   | YY  | ' Y                     | Y One smoke alarm in between bedroom 4 and 5.                                                                                                                                                                                           |    |  |  |  |  |
| Floor/floor coverings | YY  | ′ Y                     | $oldsymbol{Y}$ Wooden floor boards with varnish. Undamaged in Clean excellent condition .                                                                                                                                               |    |  |  |  |  |
| Power points          |     |                         |                                                                                                                                                                                                                                         |    |  |  |  |  |
|                       |     |                         |                                                                                                                                                                                                                                         |    |  |  |  |  |
|                       |     |                         |                                                                                                                                                                                                                                         |    |  |  |  |  |
| Lounge room           | 1 1 | _                       |                                                                                                                                                                                                                                         |    |  |  |  |  |
| Doors/walls/ceiling   |     |                         |                                                                                                                                                                                                                                         |    |  |  |  |  |
| Windows/screens       |     |                         |                                                                                                                                                                                                                                         |    |  |  |  |  |
| Blinds/curtains       |     |                         |                                                                                                                                                                                                                                         |    |  |  |  |  |
| Fans/light fittings   |     |                         |                                                                                                                                                                                                                                         |    |  |  |  |  |
| Floor/floor coverings |     |                         |                                                                                                                                                                                                                                         |    |  |  |  |  |
| TV/power points       |     |                         |                                                                                                                                                                                                                                         |    |  |  |  |  |
| Air conditioner       |     |                         |                                                                                                                                                                                                                                         |    |  |  |  |  |
|                       |     |                         |                                                                                                                                                                                                                                         |    |  |  |  |  |
|                       |     |                         |                                                                                                                                                                                                                                         |    |  |  |  |  |
| Family room           |     |                         |                                                                                                                                                                                                                                         |    |  |  |  |  |
| Doors/walls/ceiling   | YY  | Y                       | White walls cornices and skirting and ceiling. Some scratch marks on the walls. TwoYscrews on the wall. Three panel sliding mesh door with key lock. Mesh intact noholes. Three glass panel door with gold handle, locks on the inside. |    |  |  |  |  |
| Windows/screens       |     |                         |                                                                                                                                                                                                                                         |    |  |  |  |  |
| Blinds/curtains       |     |                         |                                                                                                                                                                                                                                         |    |  |  |  |  |
| Fans/light fittings   | YY  | '   Y                   | $oldsymbol{Y}$ One metal for blade stainless steel ceiling fan. Four downlights, working.                                                                                                                                               |    |  |  |  |  |
| Floor/floor coverings | YY  | ' Y                     | $oldsymbol{Y}$ White square marble tiles matching the rest of the house.                                                                                                                                                                |    |  |  |  |  |
| TV/power points       | YY  | Y Y Ixfoxtel, 2x2, 1xtv |                                                                                                                                                                                                                                         |    |  |  |  |  |
| Air conditioner       | YY  | ' Y                     | Y Kelvinator Aircon unit with remote.                                                                                                                                                                                                   |    |  |  |  |  |
|                       |     | _                       |                                                                                                                                                                                                                                         |    |  |  |  |  |
| Kitchen/meals         |     |                         |                                                                                                                                                                                                                                         |    |  |  |  |  |
|                       |     |                         |                                                                                                                                                                                                                                         |    |  |  |  |  |
| Lessor/agent initials |     |                         | Tenant/s initials 1. 2.                                                                                                                                                                                                                 | 3. |  |  |  |  |