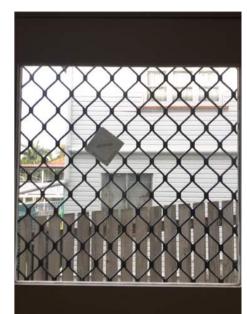

| Entry                 |     |                         |                                                                                                                                                                                                                                         |    |  |  |  |  |
|-----------------------|-----|-------------------------|-----------------------------------------------------------------------------------------------------------------------------------------------------------------------------------------------------------------------------------------|----|--|--|--|--|
| Doors/walls/ceiling   | YY  | '   Y                   | Y White walls, cornices, skirting and ceiling. White timber door and white frame security screen mesh both with key lock, mesh intact no holes, door with dead lock.                                                                    |    |  |  |  |  |
| Windows/screens       |     |                         |                                                                                                                                                                                                                                         |    |  |  |  |  |
| Blinds/curtains       |     |                         |                                                                                                                                                                                                                                         |    |  |  |  |  |
| Fans/light fittings   | YY  | ' Y                     | Y One smoke alarm in between bedroom 4 and 5.                                                                                                                                                                                           |    |  |  |  |  |
| Floor/floor coverings | YY  | ′ Y                     | $oldsymbol{Y}$ Wooden floor boards with varnish. Undamaged in Clean excellent condition .                                                                                                                                               |    |  |  |  |  |
| Power points          |     |                         |                                                                                                                                                                                                                                         |    |  |  |  |  |
|                       |     |                         |                                                                                                                                                                                                                                         |    |  |  |  |  |
|                       |     |                         |                                                                                                                                                                                                                                         |    |  |  |  |  |
| Lounge room           | 1 1 | _                       |                                                                                                                                                                                                                                         |    |  |  |  |  |
| Doors/walls/ceiling   |     |                         |                                                                                                                                                                                                                                         |    |  |  |  |  |
| Windows/screens       |     |                         |                                                                                                                                                                                                                                         |    |  |  |  |  |
| Blinds/curtains       |     |                         |                                                                                                                                                                                                                                         |    |  |  |  |  |
| Fans/light fittings   |     |                         |                                                                                                                                                                                                                                         |    |  |  |  |  |
| Floor/floor coverings |     |                         |                                                                                                                                                                                                                                         |    |  |  |  |  |
| TV/power points       |     |                         |                                                                                                                                                                                                                                         |    |  |  |  |  |
| Air conditioner       |     |                         |                                                                                                                                                                                                                                         |    |  |  |  |  |
|                       |     |                         |                                                                                                                                                                                                                                         |    |  |  |  |  |
|                       |     |                         |                                                                                                                                                                                                                                         |    |  |  |  |  |
| Family room           |     |                         |                                                                                                                                                                                                                                         |    |  |  |  |  |
| Doors/walls/ceiling   | YY  | Y                       | White walls cornices and skirting and ceiling. Some scratch marks on the walls. TwoYscrews on the wall. Three panel sliding mesh door with key lock. Mesh intact noholes. Three glass panel door with gold handle, locks on the inside. |    |  |  |  |  |
| Windows/screens       |     |                         |                                                                                                                                                                                                                                         |    |  |  |  |  |
| Blinds/curtains       |     |                         |                                                                                                                                                                                                                                         |    |  |  |  |  |
| Fans/light fittings   | YY  | '   Y                   | $oldsymbol{Y}$ One metal for blade stainless steel ceiling fan. Four downlights, working.                                                                                                                                               |    |  |  |  |  |
| Floor/floor coverings | YY  | ' Y                     | $oldsymbol{Y}$ White square marble tiles matching the rest of the house.                                                                                                                                                                |    |  |  |  |  |
| TV/power points       | YY  | Y Y Ixfoxtel, 2x2, 1xtv |                                                                                                                                                                                                                                         |    |  |  |  |  |
| Air conditioner       | YY  | ' Y                     | Y Kelvinator Aircon unit with remote.                                                                                                                                                                                                   |    |  |  |  |  |
|                       |     | _                       |                                                                                                                                                                                                                                         |    |  |  |  |  |
| Kitchen/meals         |     |                         |                                                                                                                                                                                                                                         |    |  |  |  |  |
|                       |     |                         |                                                                                                                                                                                                                                         |    |  |  |  |  |
| Lessor/agent initials |     |                         | Tenant/s initials 1. 2.                                                                                                                                                                                                                 | 3. |  |  |  |  |