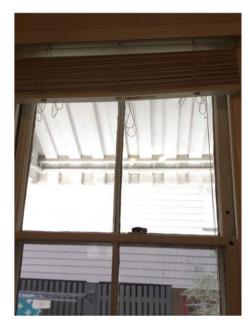

| Insert <b>Y/√</b> = Yes<br>Insert <b>N/X</b> = No | Clean      | Working      |                                                                                                                                                                                                                                                                              | Lessor/agent<br>Comments (if any)                                                                                                                                                                                                                                                                                                                                                                                                                                                                 | Tenant/s<br>Comment on lessor/agent report |
|---------------------------------------------------|------------|--------------|------------------------------------------------------------------------------------------------------------------------------------------------------------------------------------------------------------------------------------------------------------------------------|---------------------------------------------------------------------------------------------------------------------------------------------------------------------------------------------------------------------------------------------------------------------------------------------------------------------------------------------------------------------------------------------------------------------------------------------------------------------------------------------------|--------------------------------------------|
| Doors/walls/ceiling                               | Y          | Y            | probere mood where the fridge would                                                                                                                                                                                                                                          |                                                                                                                                                                                                                                                                                                                                                                                                                                                                                                   |                                            |
| Windows/screens                                   | Y          | Y            | Cone manual pull up sliding window was and two normal glass windows.                                                                                                                                                                                                         | with latch and two locks. Two frosted windowpanes                                                                                                                                                                                                                                                                                                                                                                                                                                                 |                                            |
| Blinds/curtains                                   |            |              | Na                                                                                                                                                                                                                                                                           |                                                                                                                                                                                                                                                                                                                                                                                                                                                                                                   |                                            |
| Fans/light fittings                               | Y          | Y            | One oyster ceiling light with meta<br>degraded condition. One man hole no                                                                                                                                                                                                    | l leaves as decoration. Glass cover in slightly ext to light.                                                                                                                                                                                                                                                                                                                                                                                                                                     |                                            |
| Floor/floor coverings                             | Y          | <b>Y</b>   ' | Wooden floor boards with varnish. '                                                                                                                                                                                                                                          | Very good condition undamaged and clean                                                                                                                                                                                                                                                                                                                                                                                                                                                           |                                            |
| Cupboards/drawers                                 | Y          | Y            | for the AC units and some spare keyshelves with no doors. Two glass can hanging on the bottom shelf each. If cabinets. One set pantry cupboard, with a fire extinguisher. Two plass doors. Four wire racks on shelves a                                                      | h cutlery insert. Singular drawer holds the remote<br>ys. Eleven cupboards with matching handles. Four<br>abinets with the shelves each and five hooks<br>Plate holder with shelf in between the glass<br>two white doors. Four shelves on left and right<br>tic hooks on left door, some marks on the pantry<br>and one wire pull out rack on the top shelf.<br>and edges browning in colour. Metal Paper towel<br>holder needs screwing on left.                                                | e                                          |
| Bench tops/tiling                                 | Y          | Y            |                                                                                                                                                                                                                                                                              | p. And white square tiles as splash back Large<br>25cm round next to doorway Also two rust spots on<br>lf                                                                                                                                                                                                                                                                                                                                                                                         | n                                          |
| Sink/disposal unit/taps                           |            |              |                                                                                                                                                                                                                                                                              | zed, drying rack on the left with flick mixer.                                                                                                                                                                                                                                                                                                                                                                                                                                                    |                                            |
| Stove top                                         | Y          | Y            | Stainless steel Blanco gas stove to Clean.                                                                                                                                                                                                                                   | op, four control knobs to match four plates.                                                                                                                                                                                                                                                                                                                                                                                                                                                      |                                            |
| Oven/griller                                      | Y          | Y            | Blanco stainless steel oven with to in oven. Clean.                                                                                                                                                                                                                          | wo control knobs and six buttons. Two wire racks                                                                                                                                                                                                                                                                                                                                                                                                                                                  |                                            |
| Exhaust fan/rangehood                             | Y          | Y            | Blanco stainless steel range hood working. Range hood glass needs cle                                                                                                                                                                                                        | with glass. Two glass bulbs. One broken, one<br>eaning. Otherwise working.                                                                                                                                                                                                                                                                                                                                                                                                                        |                                            |
| Dishwasher                                        | Y          | <b>Y</b>  '  | Blanco stainless steel dish washer                                                                                                                                                                                                                                           | with two cutlery baskets. Clean.                                                                                                                                                                                                                                                                                                                                                                                                                                                                  |                                            |
| Power points                                      | Y          | <b>Y</b> '   | 2x1, 2x2                                                                                                                                                                                                                                                                     |                                                                                                                                                                                                                                                                                                                                                                                                                                                                                                   |                                            |
|                                                   | ++         | _            |                                                                                                                                                                                                                                                                              |                                                                                                                                                                                                                                                                                                                                                                                                                                                                                                   |                                            |
| Dining room                                       |            |              |                                                                                                                                                                                                                                                                              |                                                                                                                                                                                                                                                                                                                                                                                                                                                                                                   |                                            |
| Doors/walls/ceiling                               | Y          | Y            | the inside and a deadlock. Bottom of<br>is bulging. Eight glass panels on of<br>swing open With lock on the inside<br>Wooden shelving base on corner of<br>shelving. 15 screws one walls of th<br>lights. One plastic hook next to d<br>and three small shelves one spare of | cornices. Door to the back patio has a lock on<br>of the door is slightly water damage in the wood<br>each door leading out to the back patio. Two doors<br>. One large golden frame Mirror on the wall.<br>the wall next to the mirror. Three holes above the<br>he room. Two hooks on wall separating the two<br>oor. One built in cupboard with two large shelves<br>ceramic tile sitting on the second shelf. Some<br>of the wardrobe and on the door of the wardrobe.<br>orner of the shelf. | e                                          |
| Windows/screens                                   |            | -            | slightly. Cobwebs need cleaning. The each. Paint peeling on the frame.                                                                                                                                                                                                       | h intact. Paint on the window frame peeling<br>hree frosted glass hinged windows with five panes                                                                                                                                                                                                                                                                                                                                                                                                  |                                            |
| Blinds/curtains                                   | <b>  Y</b> | <b>Y</b>  '  | White horizontal blinds over each w                                                                                                                                                                                                                                          | window, control rods intact.                                                                                                                                                                                                                                                                                                                                                                                                                                                                      |                                            |
| Lessor/agent initials                             |            |              | Tenan                                                                                                                                                                                                                                                                        | t/s initials 1. 2.                                                                                                                                                                                                                                                                                                                                                                                                                                                                                | 3.                                         |