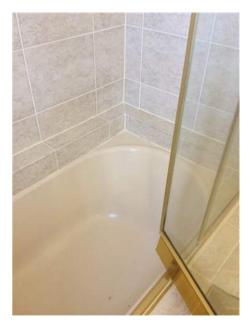

2.

3.

Residential Tenancies and Rooming Accommodation Act 2008 (Section 65)

| Insert <b>Y</b> /√= Yes<br>Insert <b>N</b> /X= No | Clean | Working | Undamaged | Lessor/agent<br>Comments (if any)                                                                                                                                                                                                                                      | Tenant/s<br>Comment on lessor/agent report |
|---------------------------------------------------|-------|---------|-----------|------------------------------------------------------------------------------------------------------------------------------------------------------------------------------------------------------------------------------------------------------------------------|--------------------------------------------|
| Bedroom 4                                         |       |         |           |                                                                                                                                                                                                                                                                        |                                            |
| Bearoom 4                                         |       |         |           |                                                                                                                                                                                                                                                                        |                                            |
| Doors/walls/ceiling                               | Y     | Y       | Y         | White walls, ceilings, skirting and cornices. Door with keyhole lock, To metal on<br>the back of the door, some scratches on the door, door painted white. And six screws<br>on the walls, one plastic hook that has broken.                                           |                                            |
| Windows/screens                                   |       |         | Y         | Three hinged windows each with lock on the inside, each window has six glass pains, paint on the window peeling slightly. Another set of pull up windows with lock on the inside, mesh on the outside intact with no holes. Paint on the window frame peeling as well. |                                            |
| Blinds/curtains                                   |       |         |           | peeling as well.<br>Two sets of horizontal blind, white, over each window, control rod intact and<br>working. Blinds clean                                                                                                                                             |                                            |
| Fans/light fittings                               | Y     | Y       | Y         | One set of candlestyle lighting on the ceiling with three bulbs. (1 bulb not working)                                                                                                                                                                                  |                                            |
| Floor/floor coverings                             | Y     | Y       | Y         | Wooden floor boards with varnish.                                                                                                                                                                                                                                      |                                            |
| Wardrobe/drawers/shelves                          | Y     | Y       | Y         | 8 door build in wardrobe. Left my store with a rectangular Mirror attached to door.<br>For shows in three hanging metal rods with one large top shelf. Top cupboard doors<br>exposed on the bottom. Some scratch marks on inside of the wardrobe.                      |                                            |
| Power points                                      | Y     | Y       | Y         | 2x2, 1xdata Security system panel and sensor                                                                                                                                                                                                                           |                                            |
| Air conditioner                                   |       |         |           |                                                                                                                                                                                                                                                                        |                                            |
|                                                   |       |         |           |                                                                                                                                                                                                                                                                        |                                            |
|                                                   |       |         |           |                                                                                                                                                                                                                                                                        |                                            |
| Bathroom                                          |       |         |           |                                                                                                                                                                                                                                                                        |                                            |
| Doors/walls/ceiling                               | Y     | Y       | Y         | White walls, white door with golden knob, Locke on inside. White ceiling.                                                                                                                                                                                              |                                            |
| Windows/screens                                   | Y     | Y       | Y         | Wooden framed window with ventilation and mesh. Window fixed, cannot be opened. One fixed glass panel on window.                                                                                                                                                       |                                            |
| Blinds/curtains                                   |       |         |           |                                                                                                                                                                                                                                                                        |                                            |
| Fans/light fittings                               | Y     | Y       | Y         | One multipurpose light. With four heating globes and one normal globe, vent air exhaust built in.                                                                                                                                                                      |                                            |
| Floor/floor coverings                             | Y     | Y       | Y         | Exhaust built in.<br>Beige square marble tiles covering floors and in shower. Splash back white square<br>tiles around perimeter of room.                                                                                                                              |                                            |
| Bath                                              |       |         |           |                                                                                                                                                                                                                                                                        |                                            |
| Shower/shower screen                              | Y     | Y       | Y         | Single glass panel shower, with adjustable rose shower head. One glass shelf, two control knobs, one hot and one cold water. Single towel rack in shower.                                                                                                              |                                            |
| Wash basin/vanity                                 | Y     | Y       | Y         | White rectangular ceramic wash basin, with flick mixer. Clean                                                                                                                                                                                                          |                                            |
| Mirror/cabinet                                    | Y     | Y       | Y         | Rectangular mounted mirror. Two cupboards and three drawers with metal matching handles. Metal handles slightly rusted.                                                                                                                                                |                                            |
| Towel rails                                       | Y     | Y       | Y         | One rail inside shower, two toilet roll holders, one hand towel holder.                                                                                                                                                                                                |                                            |
| Power points                                      | Y     | Y       | Y         | 1x2                                                                                                                                                                                                                                                                    |                                            |
| Exhaust fan                                       | Y     | Y       | Y         | Vent air                                                                                                                                                                                                                                                               |                                            |
| Toilet                                            | Y     | Y       | Y         | Ceramic cistern mai brand, dual flush, seat cover intact and clean.                                                                                                                                                                                                    |                                            |
|                                                   |       |         |           |                                                                                                                                                                                                                                                                        |                                            |
| Lessor/agent initials                             |       |         |           | Tenant/s initials 1. 2.                                                                                                                                                                                                                                                | 3.                                         |