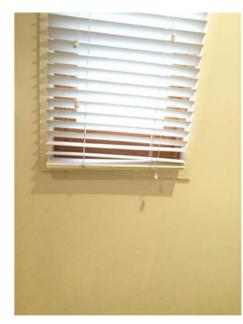

| Insert <b>Y/√</b> = Yes<br>Insert <b>N/X</b> = No | Clean      | Working      |                                                                                                                                                                                                                                                                              | Lessor/agent<br>Comments (if any)                                                                                                                                                                                                                                                                                                                                                                                                                                                                 | Tenant/s<br>Comment on lessor/agent report |
|---------------------------------------------------|------------|--------------|------------------------------------------------------------------------------------------------------------------------------------------------------------------------------------------------------------------------------------------------------------------------------|---------------------------------------------------------------------------------------------------------------------------------------------------------------------------------------------------------------------------------------------------------------------------------------------------------------------------------------------------------------------------------------------------------------------------------------------------------------------------------------------------|--------------------------------------------|
| Doors/walls/ceiling                               | Y          | Y            | probere mood where the fridge would                                                                                                                                                                                                                                          |                                                                                                                                                                                                                                                                                                                                                                                                                                                                                                   |                                            |
| Windows/screens                                   | Y          | Y            | Cone manual pull up sliding window was and two normal glass windows.                                                                                                                                                                                                         | with latch and two locks. Two frosted windowpanes                                                                                                                                                                                                                                                                                                                                                                                                                                                 |                                            |
| Blinds/curtains                                   |            |              | Na                                                                                                                                                                                                                                                                           |                                                                                                                                                                                                                                                                                                                                                                                                                                                                                                   |                                            |
| Fans/light fittings                               | Y          | Y            | One oyster ceiling light with meta<br>degraded condition. One man hole no                                                                                                                                                                                                    | l leaves as decoration. Glass cover in slightly ext to light.                                                                                                                                                                                                                                                                                                                                                                                                                                     |                                            |
| Floor/floor coverings                             | Y          | <b>Y</b>   ' | Wooden floor boards with varnish. '                                                                                                                                                                                                                                          | Very good condition undamaged and clean                                                                                                                                                                                                                                                                                                                                                                                                                                                           |                                            |
| Cupboards/drawers                                 | Y          | Y            | for the AC units and some spare keyshelves with no doors. Two glass can hanging on the bottom shelf each. If cabinets. One set pantry cupboard, with a fire extinguisher. Two plass doors. Four wire racks on shelves a                                                      | h cutlery insert. Singular drawer holds the remote<br>ys. Eleven cupboards with matching handles. Four<br>abinets with the shelves each and five hooks<br>Plate holder with shelf in between the glass<br>two white doors. Four shelves on left and right<br>tic hooks on left door, some marks on the pantry<br>and one wire pull out rack on the top shelf.<br>and edges browning in colour. Metal Paper towel<br>holder needs screwing on left.                                                | e                                          |
| Bench tops/tiling                                 | Y          | Y            |                                                                                                                                                                                                                                                                              | p. And white square tiles as splash back Large<br>25cm round next to doorway Also two rust spots on<br>lf                                                                                                                                                                                                                                                                                                                                                                                         | n                                          |
| Sink/disposal unit/taps                           |            |              |                                                                                                                                                                                                                                                                              | zed, drying rack on the left with flick mixer.                                                                                                                                                                                                                                                                                                                                                                                                                                                    |                                            |
| Stove top                                         | Y          | Y            | Stainless steel Blanco gas stove to Clean.                                                                                                                                                                                                                                   | op, four control knobs to match four plates.                                                                                                                                                                                                                                                                                                                                                                                                                                                      |                                            |
| Oven/griller                                      | Y          | Y            | Blanco stainless steel oven with to in oven. Clean.                                                                                                                                                                                                                          | wo control knobs and six buttons. Two wire racks                                                                                                                                                                                                                                                                                                                                                                                                                                                  |                                            |
| Exhaust fan/rangehood                             | Y          | Y            | Blanco stainless steel range hood working. Range hood glass needs cle                                                                                                                                                                                                        | with glass. Two glass bulbs. One broken, one<br>eaning. Otherwise working.                                                                                                                                                                                                                                                                                                                                                                                                                        |                                            |
| Dishwasher                                        | Y          | <b>Y</b>  '  | Blanco stainless steel dish washer                                                                                                                                                                                                                                           | with two cutlery baskets. Clean.                                                                                                                                                                                                                                                                                                                                                                                                                                                                  |                                            |
| Power points                                      | Y          | <b>Y</b> '   | 2x1, 2x2                                                                                                                                                                                                                                                                     |                                                                                                                                                                                                                                                                                                                                                                                                                                                                                                   |                                            |
|                                                   | ++         | _            |                                                                                                                                                                                                                                                                              |                                                                                                                                                                                                                                                                                                                                                                                                                                                                                                   |                                            |
| Dining room                                       |            |              |                                                                                                                                                                                                                                                                              |                                                                                                                                                                                                                                                                                                                                                                                                                                                                                                   |                                            |
| Doors/walls/ceiling                               | Y          | Y            | the inside and a deadlock. Bottom of<br>is bulging. Eight glass panels on of<br>swing open With lock on the inside<br>Wooden shelving base on corner of<br>shelving. 15 screws one walls of th<br>lights. One plastic hook next to d<br>and three small shelves one spare of | cornices. Door to the back patio has a lock on<br>of the door is slightly water damage in the wood<br>each door leading out to the back patio. Two doors<br>. One large golden frame Mirror on the wall.<br>the wall next to the mirror. Three holes above the<br>he room. Two hooks on wall separating the two<br>oor. One built in cupboard with two large shelves<br>ceramic tile sitting on the second shelf. Some<br>of the wardrobe and on the door of the wardrobe.<br>orner of the shelf. | e                                          |
| Windows/screens                                   |            | -            | slightly. Cobwebs need cleaning. The each. Paint peeling on the frame.                                                                                                                                                                                                       | h intact. Paint on the window frame peeling<br>hree frosted glass hinged windows with five panes                                                                                                                                                                                                                                                                                                                                                                                                  |                                            |
| Blinds/curtains                                   | <b>  Y</b> | <b>Y</b>  '  | White horizontal blinds over each w                                                                                                                                                                                                                                          | window, control rods intact.                                                                                                                                                                                                                                                                                                                                                                                                                                                                      |                                            |
| Lessor/agent initials                             |            |              | Tenan                                                                                                                                                                                                                                                                        | t/s initials 1. 2.                                                                                                                                                                                                                                                                                                                                                                                                                                                                                | 3.                                         |

| Insert <b>Y</b> /✓= Yes<br>Insert <b>N</b> /X= No | Clean | Working | Undamaged | Lessor/agent<br>Comments (if any)                                                                                                                                                                                                                                                                                                                                                                                                                                                                                                                                                                                                         | Tenant/s<br>Comment on lessor/agent report |
|---------------------------------------------------|-------|---------|-----------|-------------------------------------------------------------------------------------------------------------------------------------------------------------------------------------------------------------------------------------------------------------------------------------------------------------------------------------------------------------------------------------------------------------------------------------------------------------------------------------------------------------------------------------------------------------------------------------------------------------------------------------------|--------------------------------------------|
| Fans/light fittings                               |       |         | Y         | Two sets of candleholder lights with three bulbs each.                                                                                                                                                                                                                                                                                                                                                                                                                                                                                                                                                                                    |                                            |
| Floor/floor coverings                             | Y     | Y       | Y         | Wooden floorboards with varnish. Very good condition No scratches or marks                                                                                                                                                                                                                                                                                                                                                                                                                                                                                                                                                                |                                            |
| TV/power points                                   | Y     | Y       | Y         | 1xforxtel, 2x tv, 2x2                                                                                                                                                                                                                                                                                                                                                                                                                                                                                                                                                                                                                     |                                            |
| Air conditioner                                   | Y     | Y       | Y         | Sterling Aircon unit with remote.                                                                                                                                                                                                                                                                                                                                                                                                                                                                                                                                                                                                         |                                            |
|                                                   |       |         |           |                                                                                                                                                                                                                                                                                                                                                                                                                                                                                                                                                                                                                                           |                                            |
|                                                   |       |         |           |                                                                                                                                                                                                                                                                                                                                                                                                                                                                                                                                                                                                                                           |                                            |
| Bedroom 1                                         |       |         |           |                                                                                                                                                                                                                                                                                                                                                                                                                                                                                                                                                                                                                                           |                                            |
| Doors/walls/ceiling                               |       |         | -         | White walls, ceiling, cornice and skirting. Door to bedroom white with gold knob<br>with key lock. Gold knob covered in scratches. Some marks on the outside and inside<br>of door. Paint peeling off hinges of the door. Some stains on the door frame. One<br>screw on the wall as you enter the room with four small holes on the left of it.<br>Metal shelf installed with four screws into the wall on right side of the door as<br>you enter the room. One 3M plastic hook on right side of the window. Some paint<br>peeling above the light switch to the walk in wardrobe. Some marks on the walls.<br>Plastic doorstop on door. |                                            |
| Windows/screens                                   | Y     | Y       | Y         | Plastic doorstop on door.<br>One wooden frame pull up sliding glass window with mesh. Window sill dirty. Two key<br>locks on sliding window. Left one loose. Mesh and glass intact, no holes or cracks.                                                                                                                                                                                                                                                                                                                                                                                                                                   |                                            |
| Blinds/curtains                                   | Y     | Y       | Y         | White horizontal blinds over window with control strings intact and working.                                                                                                                                                                                                                                                                                                                                                                                                                                                                                                                                                              |                                            |
| Fans/light fittings                               | Y     | Y       | Y         | 2 small down lights, working. One chandelier light, working and not broken.                                                                                                                                                                                                                                                                                                                                                                                                                                                                                                                                                               |                                            |
| Floor/floor coverings                             | Y     | Y       | Y         | Beige carpet with grid pattern. Several indents in carpet from furniture, otherwise appears clean. Carpet had been professionally cleaned                                                                                                                                                                                                                                                                                                                                                                                                                                                                                                 |                                            |
| Wardrobe/drawers/shelves                          | Y     | Y       | Y         | Walk in wardrobe with white door and golden knob. Floor in wardrobe matches rest of<br>the room. One metal hanging rod, one large top wooden shelf, four smaller shelves on<br>right and left of the wardrobe. Wooden laminate for left shelf is peeling on all<br>four shelves. Carpet below left shelf has been cut (see pictures).                                                                                                                                                                                                                                                                                                     |                                            |
| Power points                                      | Y     | Y       | Y         | 2 x 2, 1 x tv                                                                                                                                                                                                                                                                                                                                                                                                                                                                                                                                                                                                                             |                                            |
| Air conditioner                                   | Y     | Y       | Y         | Air well AC unit                                                                                                                                                                                                                                                                                                                                                                                                                                                                                                                                                                                                                          |                                            |
|                                                   |       |         |           |                                                                                                                                                                                                                                                                                                                                                                                                                                                                                                                                                                                                                                           |                                            |
|                                                   |       |         |           |                                                                                                                                                                                                                                                                                                                                                                                                                                                                                                                                                                                                                                           |                                            |
| Ensuite                                           |       |         |           |                                                                                                                                                                                                                                                                                                                                                                                                                                                                                                                                                                                                                                           |                                            |
| Doors/walls/ceiling                               | Y     |         |           |                                                                                                                                                                                                                                                                                                                                                                                                                                                                                                                                                                                                                                           |                                            |
| Windows/screens                                   | Y     | Y       | Y         |                                                                                                                                                                                                                                                                                                                                                                                                                                                                                                                                                                                                                                           |                                            |
| Blinds/curtains                                   | Y     | Y       | Y         |                                                                                                                                                                                                                                                                                                                                                                                                                                                                                                                                                                                                                                           |                                            |
| Fans/light fittings                               | Y     | Y       | Y         |                                                                                                                                                                                                                                                                                                                                                                                                                                                                                                                                                                                                                                           |                                            |
| Floor/floor coverings                             | Y     | Y       | Y         |                                                                                                                                                                                                                                                                                                                                                                                                                                                                                                                                                                                                                                           |                                            |
| Bath/shower/shower<br>screen                      | Y     | Y       | Y         |                                                                                                                                                                                                                                                                                                                                                                                                                                                                                                                                                                                                                                           |                                            |
| Lessor/agent initials                             |       |         |           | Tenant/s initials 1. 2.                                                                                                                                                                                                                                                                                                                                                                                                                                                                                                                                                                                                                   | 3.                                         |