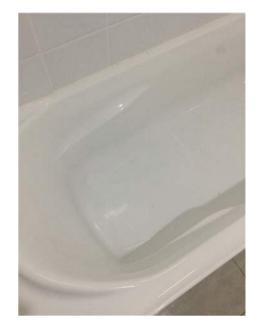

2.

3.

Residential Tenancies and Rooming Accommodation Act 2008 (Section 65)

| Insert <b>Y</b> /√= Yes<br>Insert <b>N</b> /X= No | Clean | Working | Undamaged | Lessor/agent<br>Comments (if any)                                                                                                                                                                                                                                      | Tenant/s<br>Comment on lessor/agent report |
|---------------------------------------------------|-------|---------|-----------|------------------------------------------------------------------------------------------------------------------------------------------------------------------------------------------------------------------------------------------------------------------------|--------------------------------------------|
| Bedroom 4                                         |       |         |           |                                                                                                                                                                                                                                                                        |                                            |
| Bearoom 4                                         |       |         |           |                                                                                                                                                                                                                                                                        |                                            |
| Doors/walls/ceiling                               | Y     | Y       | Y         | White walls, ceilings, skirting and cornices. Door with keyhole lock, To metal on<br>the back of the door, some scratches on the door, door painted white. And six screws<br>on the walls, one plastic hook that has broken.                                           |                                            |
| Windows/screens                                   |       |         | Y         | Three hinged windows each with lock on the inside, each window has six glass pains, paint on the window peeling slightly. Another set of pull up windows with lock on the inside, mesh on the outside intact with no holes. Paint on the window frame peeling as well. |                                            |
| Blinds/curtains                                   |       |         |           | peeling as well.<br>Two sets of horizontal blind, white, over each window, control rod intact and<br>working. Blinds clean                                                                                                                                             |                                            |
| Fans/light fittings                               | Y     | Y       | Y         | One set of candlestyle lighting on the ceiling with three bulbs. (1 bulb not working)                                                                                                                                                                                  |                                            |
| Floor/floor coverings                             | Y     | Y       | Y         | Wooden floor boards with varnish.                                                                                                                                                                                                                                      |                                            |
| Wardrobe/drawers/shelves                          | Y     | Y       | Y         | 8 door build in wardrobe. Left my store with a rectangular Mirror attached to door.<br>For shows in three hanging metal rods with one large top shelf. Top cupboard doors<br>exposed on the bottom. Some scratch marks on inside of the wardrobe.                      |                                            |
| Power points                                      | Y     | Y       | Y         | 2x2, 1xdata Security system panel and sensor                                                                                                                                                                                                                           |                                            |
| Air conditioner                                   |       |         |           |                                                                                                                                                                                                                                                                        |                                            |
|                                                   |       |         |           |                                                                                                                                                                                                                                                                        |                                            |
|                                                   |       |         |           |                                                                                                                                                                                                                                                                        |                                            |
| Bathroom                                          |       |         |           |                                                                                                                                                                                                                                                                        |                                            |
| Doors/walls/ceiling                               | Y     | Y       | Y         | White walls, white door with golden knob, Locke on inside. White ceiling.                                                                                                                                                                                              |                                            |
| Windows/screens                                   | Y     | Y       | Y         | Wooden framed window with ventilation and mesh. Window fixed, cannot be opened. One fixed glass panel on window.                                                                                                                                                       |                                            |
| Blinds/curtains                                   |       |         |           |                                                                                                                                                                                                                                                                        |                                            |
| Fans/light fittings                               | Y     | Y       | Y         | One multipurpose light. With four heating globes and one normal globe, vent air exhaust built in.                                                                                                                                                                      |                                            |
| Floor/floor coverings                             | Y     | Y       | Y         | Exhaust built in.<br>Beige square marble tiles covering floors and in shower. Splash back white square<br>tiles around perimeter of room.                                                                                                                              |                                            |
| Bath                                              |       |         |           |                                                                                                                                                                                                                                                                        |                                            |
| Shower/shower screen                              | Y     | Y       | Y         | Single glass panel shower, with adjustable rose shower head. One glass shelf, two control knobs, one hot and one cold water. Single towel rack in shower.                                                                                                              |                                            |
| Wash basin/vanity                                 | Y     | Y       | Y         | White rectangular ceramic wash basin, with flick mixer. Clean                                                                                                                                                                                                          |                                            |
| Mirror/cabinet                                    | Y     | Y       | Y         | Rectangular mounted mirror. Two cupboards and three drawers with metal matching handles. Metal handles slightly rusted.                                                                                                                                                |                                            |
| Towel rails                                       | Y     | Y       | Y         | One rail inside shower, two toilet roll holders, one hand towel holder.                                                                                                                                                                                                |                                            |
| Power points                                      | Y     | Y       | Y         | 1x2                                                                                                                                                                                                                                                                    |                                            |
| Exhaust fan                                       | Y     | Y       | Y         | Vent air                                                                                                                                                                                                                                                               |                                            |
| Toilet                                            | Y     | Y       | Y         | Ceramic cistern mai brand, dual flush, seat cover intact and clean.                                                                                                                                                                                                    |                                            |
|                                                   |       |         |           |                                                                                                                                                                                                                                                                        |                                            |
| Lessor/agent initials                             |       |         |           | Tenant/s initials 1. 2.                                                                                                                                                                                                                                                | 3.                                         |