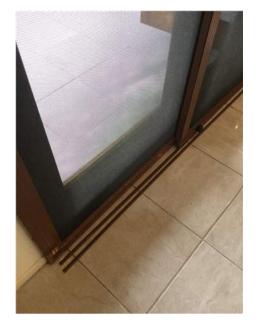

| Entry                 |     |                         |                                                                                                                                                                                                                                         |    |  |  |  |  |
|-----------------------|-----|-------------------------|-----------------------------------------------------------------------------------------------------------------------------------------------------------------------------------------------------------------------------------------|----|--|--|--|--|
| Doors/walls/ceiling   | YY  | '   Y                   | Y White walls, cornices, skirting and ceiling. White timber door and white frame security screen mesh both with key lock, mesh intact no holes, door with dead lock.                                                                    |    |  |  |  |  |
| Windows/screens       |     |                         |                                                                                                                                                                                                                                         |    |  |  |  |  |
| Blinds/curtains       |     |                         |                                                                                                                                                                                                                                         |    |  |  |  |  |
| Fans/light fittings   | YY  | ' Y                     | Y One smoke alarm in between bedroom 4 and 5.                                                                                                                                                                                           |    |  |  |  |  |
| Floor/floor coverings | YY  | ′ Y                     | $oldsymbol{Y}$ Wooden floor boards with varnish. Undamaged in Clean excellent condition .                                                                                                                                               |    |  |  |  |  |
| Power points          |     |                         |                                                                                                                                                                                                                                         |    |  |  |  |  |
|                       |     |                         |                                                                                                                                                                                                                                         |    |  |  |  |  |
|                       |     |                         |                                                                                                                                                                                                                                         |    |  |  |  |  |
| Lounge room           | 1 1 | _                       |                                                                                                                                                                                                                                         |    |  |  |  |  |
| Doors/walls/ceiling   |     |                         |                                                                                                                                                                                                                                         |    |  |  |  |  |
| Windows/screens       |     |                         |                                                                                                                                                                                                                                         |    |  |  |  |  |
| Blinds/curtains       |     |                         |                                                                                                                                                                                                                                         |    |  |  |  |  |
| Fans/light fittings   |     |                         |                                                                                                                                                                                                                                         |    |  |  |  |  |
| Floor/floor coverings |     |                         |                                                                                                                                                                                                                                         |    |  |  |  |  |
| TV/power points       |     |                         |                                                                                                                                                                                                                                         |    |  |  |  |  |
| Air conditioner       |     |                         |                                                                                                                                                                                                                                         |    |  |  |  |  |
|                       |     |                         |                                                                                                                                                                                                                                         |    |  |  |  |  |
|                       |     |                         |                                                                                                                                                                                                                                         |    |  |  |  |  |
| Family room           |     |                         |                                                                                                                                                                                                                                         |    |  |  |  |  |
| Doors/walls/ceiling   | YY  | Y                       | White walls cornices and skirting and ceiling. Some scratch marks on the walls. TwoYscrews on the wall. Three panel sliding mesh door with key lock. Mesh intact noholes. Three glass panel door with gold handle, locks on the inside. |    |  |  |  |  |
| Windows/screens       |     |                         |                                                                                                                                                                                                                                         |    |  |  |  |  |
| Blinds/curtains       |     |                         |                                                                                                                                                                                                                                         |    |  |  |  |  |
| Fans/light fittings   | YY  | '   Y                   | $oldsymbol{Y}$ One metal for blade stainless steel ceiling fan. Four downlights, working.                                                                                                                                               |    |  |  |  |  |
| Floor/floor coverings | YY  | ' Y                     | $oldsymbol{Y}$ White square marble tiles matching the rest of the house.                                                                                                                                                                |    |  |  |  |  |
| TV/power points       | YY  | Y Y Ixfoxtel, 2x2, 1xtv |                                                                                                                                                                                                                                         |    |  |  |  |  |
| Air conditioner       | YY  | ' Y                     | Y Kelvinator Aircon unit with remote.                                                                                                                                                                                                   |    |  |  |  |  |
|                       |     | _                       |                                                                                                                                                                                                                                         |    |  |  |  |  |
| Kitchen/meals         |     |                         |                                                                                                                                                                                                                                         |    |  |  |  |  |
|                       |     |                         |                                                                                                                                                                                                                                         |    |  |  |  |  |
| Lessor/agent initials |     |                         | Tenant/s initials 1. 2.                                                                                                                                                                                                                 | 3. |  |  |  |  |