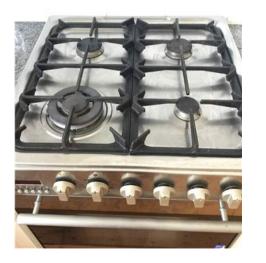

| Insert <b>Y/√</b> = Yes<br>Insert <b>N/X</b> = No | Clean      | Working      |                                                                                                                                                                                                                                                                              | Lessor/agent<br>Comments (if any)                                                                                                                                                                                                                                                                                                                                                                                                                                                                 | Tenant/s<br>Comment on lessor/agent report |
|---------------------------------------------------|------------|--------------|------------------------------------------------------------------------------------------------------------------------------------------------------------------------------------------------------------------------------------------------------------------------------|---------------------------------------------------------------------------------------------------------------------------------------------------------------------------------------------------------------------------------------------------------------------------------------------------------------------------------------------------------------------------------------------------------------------------------------------------------------------------------------------------|--------------------------------------------|
| Doors/walls/ceiling                               | Y          | Y            | probere mood where the fridge would                                                                                                                                                                                                                                          |                                                                                                                                                                                                                                                                                                                                                                                                                                                                                                   |                                            |
| Windows/screens                                   | Y          | Y            | Cone manual pull up sliding window was and two normal glass windows.                                                                                                                                                                                                         | with latch and two locks. Two frosted windowpanes                                                                                                                                                                                                                                                                                                                                                                                                                                                 |                                            |
| Blinds/curtains                                   |            |              | Na                                                                                                                                                                                                                                                                           |                                                                                                                                                                                                                                                                                                                                                                                                                                                                                                   |                                            |
| Fans/light fittings                               | Y          | Y            | One oyster ceiling light with meta<br>degraded condition. One man hole no                                                                                                                                                                                                    | l leaves as decoration. Glass cover in slightly ext to light.                                                                                                                                                                                                                                                                                                                                                                                                                                     |                                            |
| Floor/floor coverings                             | Y          | <b>Y</b>   ' | Wooden floor boards with varnish. '                                                                                                                                                                                                                                          | Very good condition undamaged and clean                                                                                                                                                                                                                                                                                                                                                                                                                                                           |                                            |
| Cupboards/drawers                                 | Y          | Y            | for the AC units and some spare keyshelves with no doors. Two glass can hanging on the bottom shelf each. If cabinets. One set pantry cupboard, with a fire extinguisher. Two plass doors. Four wire racks on shelves a                                                      | h cutlery insert. Singular drawer holds the remote<br>ys. Eleven cupboards with matching handles. Four<br>abinets with the shelves each and five hooks<br>Plate holder with shelf in between the glass<br>two white doors. Four shelves on left and right<br>tic hooks on left door, some marks on the pantry<br>and one wire pull out rack on the top shelf.<br>and edges browning in colour. Metal Paper towel<br>holder needs screwing on left.                                                | e                                          |
| Bench tops/tiling                                 | Y          | Y            |                                                                                                                                                                                                                                                                              | p. And white square tiles as splash back Large<br>25cm round next to doorway Also two rust spots on<br>lf                                                                                                                                                                                                                                                                                                                                                                                         | n                                          |
| Sink/disposal unit/taps                           |            |              |                                                                                                                                                                                                                                                                              | zed, drying rack on the left with flick mixer.                                                                                                                                                                                                                                                                                                                                                                                                                                                    |                                            |
| Stove top                                         | Y          | Y            | Stainless steel Blanco gas stove to Clean.                                                                                                                                                                                                                                   | op, four control knobs to match four plates.                                                                                                                                                                                                                                                                                                                                                                                                                                                      |                                            |
| Oven/griller                                      | Y          | Y            | Blanco stainless steel oven with to in oven. Clean.                                                                                                                                                                                                                          | wo control knobs and six buttons. Two wire racks                                                                                                                                                                                                                                                                                                                                                                                                                                                  |                                            |
| Exhaust fan/rangehood                             | Y          | Y            | Blanco stainless steel range hood working. Range hood glass needs cle                                                                                                                                                                                                        | with glass. Two glass bulbs. One broken, one<br>eaning. Otherwise working.                                                                                                                                                                                                                                                                                                                                                                                                                        |                                            |
| Dishwasher                                        | Y          | <b>Y</b>  '  | Blanco stainless steel dish washer                                                                                                                                                                                                                                           | with two cutlery baskets. Clean.                                                                                                                                                                                                                                                                                                                                                                                                                                                                  |                                            |
| Power points                                      | Y          | <b>Y</b> '   | 2x1, 2x2                                                                                                                                                                                                                                                                     |                                                                                                                                                                                                                                                                                                                                                                                                                                                                                                   |                                            |
|                                                   | ++         | _            |                                                                                                                                                                                                                                                                              |                                                                                                                                                                                                                                                                                                                                                                                                                                                                                                   |                                            |
| Dining room                                       |            |              |                                                                                                                                                                                                                                                                              |                                                                                                                                                                                                                                                                                                                                                                                                                                                                                                   |                                            |
| Doors/walls/ceiling                               | Y          | Y            | the inside and a deadlock. Bottom of<br>is bulging. Eight glass panels on of<br>swing open With lock on the inside<br>Wooden shelving base on corner of<br>shelving. 15 screws one walls of th<br>lights. One plastic hook next to d<br>and three small shelves one spare of | cornices. Door to the back patio has a lock on<br>of the door is slightly water damage in the wood<br>each door leading out to the back patio. Two doors<br>. One large golden frame Mirror on the wall.<br>the wall next to the mirror. Three holes above the<br>he room. Two hooks on wall separating the two<br>oor. One built in cupboard with two large shelves<br>ceramic tile sitting on the second shelf. Some<br>of the wardrobe and on the door of the wardrobe.<br>orner of the shelf. | e                                          |
| Windows/screens                                   |            | -            | slightly. Cobwebs need cleaning. The each. Paint peeling on the frame.                                                                                                                                                                                                       | h intact. Paint on the window frame peeling<br>hree frosted glass hinged windows with five panes                                                                                                                                                                                                                                                                                                                                                                                                  |                                            |
| Blinds/curtains                                   | <b>  Y</b> | <b>Y</b>  '  | White horizontal blinds over each w                                                                                                                                                                                                                                          | window, control rods intact.                                                                                                                                                                                                                                                                                                                                                                                                                                                                      |                                            |
| Lessor/agent initials                             |            |              | Tenan                                                                                                                                                                                                                                                                        | t/s initials 1. 2.                                                                                                                                                                                                                                                                                                                                                                                                                                                                                | 3.                                         |