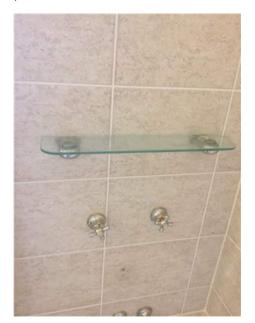

2.

3.

Residential Tenancies and Rooming Accommodation Act 2008 (Section 65)

| Insert <b>Y</b> /√= Yes<br>Insert <b>N</b> /X= No | Clean | Working | Undamaged | Lessor/agent<br>Comments (if any)                                                                                                                                                                                                                                      | Tenant/s<br>Comment on lessor/agent report |
|---------------------------------------------------|-------|---------|-----------|------------------------------------------------------------------------------------------------------------------------------------------------------------------------------------------------------------------------------------------------------------------------|--------------------------------------------|
| Bedroom 4                                         |       |         |           |                                                                                                                                                                                                                                                                        |                                            |
| Bearoom 4                                         |       |         |           |                                                                                                                                                                                                                                                                        |                                            |
| Doors/walls/ceiling                               | Y     | Y       | Y         | White walls, ceilings, skirting and cornices. Door with keyhole lock, To metal on<br>the back of the door, some scratches on the door, door painted white. And six screws<br>on the walls, one plastic hook that has broken.                                           |                                            |
| Windows/screens                                   |       |         | Y         | Three hinged windows each with lock on the inside, each window has six glass pains, paint on the window peeling slightly. Another set of pull up windows with lock on the inside, mesh on the outside intact with no holes. Paint on the window frame peeling as well. |                                            |
| Blinds/curtains                                   |       |         |           | peeling as well.<br>Two sets of horizontal blind, white, over each window, control rod intact and<br>working. Blinds clean                                                                                                                                             |                                            |
| Fans/light fittings                               | Y     | Y       | Y         | One set of candlestyle lighting on the ceiling with three bulbs. (1 bulb not working)                                                                                                                                                                                  |                                            |
| Floor/floor coverings                             | Y     | Y       | Y         | Wooden floor boards with varnish.                                                                                                                                                                                                                                      |                                            |
| Wardrobe/drawers/shelves                          | Y     | Y       | Y         | 8 door build in wardrobe. Left my store with a rectangular Mirror attached to door.<br>For shows in three hanging metal rods with one large top shelf. Top cupboard doors<br>exposed on the bottom. Some scratch marks on inside of the wardrobe.                      |                                            |
| Power points                                      | Y     | Y       | Y         | 2x2, 1xdata Security system panel and sensor                                                                                                                                                                                                                           |                                            |
| Air conditioner                                   |       |         |           |                                                                                                                                                                                                                                                                        |                                            |
|                                                   |       |         |           |                                                                                                                                                                                                                                                                        |                                            |
|                                                   |       |         |           |                                                                                                                                                                                                                                                                        |                                            |
| Bathroom                                          |       |         |           |                                                                                                                                                                                                                                                                        |                                            |
| Doors/walls/ceiling                               | Y     | Y       | Y         | White walls, white door with golden knob, Locke on inside. White ceiling.                                                                                                                                                                                              |                                            |
| Windows/screens                                   | Y     | Y       | Y         | Wooden framed window with ventilation and mesh. Window fixed, cannot be opened. One fixed glass panel on window.                                                                                                                                                       |                                            |
| Blinds/curtains                                   |       |         |           |                                                                                                                                                                                                                                                                        |                                            |
| Fans/light fittings                               | Y     | Y       | Y         | One multipurpose light. With four heating globes and one normal globe, vent air exhaust built in.                                                                                                                                                                      |                                            |
| Floor/floor coverings                             | Y     | Y       | Y         | Exhaust built in.<br>Beige square marble tiles covering floors and in shower. Splash back white square<br>tiles around perimeter of room.                                                                                                                              |                                            |
| Bath                                              |       |         |           |                                                                                                                                                                                                                                                                        |                                            |
| Shower/shower screen                              | Y     | Y       | Y         | Single glass panel shower, with adjustable rose shower head. One glass shelf, two control knobs, one hot and one cold water. Single towel rack in shower.                                                                                                              |                                            |
| Wash basin/vanity                                 | Y     | Y       | Y         | White rectangular ceramic wash basin, with flick mixer. Clean                                                                                                                                                                                                          |                                            |
| Mirror/cabinet                                    | Y     | Y       | Y         | Rectangular mounted mirror. Two cupboards and three drawers with metal matching handles. Metal handles slightly rusted.                                                                                                                                                |                                            |
| Towel rails                                       | Y     | Y       | Y         | One rail inside shower, two toilet roll holders, one hand towel holder.                                                                                                                                                                                                |                                            |
| Power points                                      | Y     | Y       | Y         | 1x2                                                                                                                                                                                                                                                                    |                                            |
| Exhaust fan                                       | Y     | Y       | Y         | Vent air                                                                                                                                                                                                                                                               |                                            |
| Toilet                                            | Y     | Y       | Y         | Ceramic cistern mai brand, dual flush, seat cover intact and clean.                                                                                                                                                                                                    |                                            |
|                                                   |       |         |           |                                                                                                                                                                                                                                                                        |                                            |
| Lessor/agent initials                             |       |         |           | Tenant/s initials 1. 2.                                                                                                                                                                                                                                                | 3.                                         |