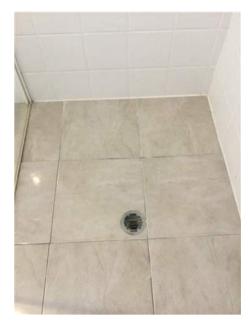

2.

3.

Residential Tenancies and Rooming Accommodation Act 2008 (Section 65)

| Insert <b>Y</b> /√= Yes<br>Insert <b>N</b> /X= No | Clean | Working | Undamaged | Lessor/agent<br>Comments (if any)                                                                                                                                                                                                                                      | Tenant/s<br>Comment on lessor/agent report |
|---------------------------------------------------|-------|---------|-----------|------------------------------------------------------------------------------------------------------------------------------------------------------------------------------------------------------------------------------------------------------------------------|--------------------------------------------|
| Bedroom 4                                         |       |         |           |                                                                                                                                                                                                                                                                        |                                            |
| Bearoom 4                                         |       |         |           |                                                                                                                                                                                                                                                                        |                                            |
| Doors/walls/ceiling                               | Y     | Y       | Y         | White walls, ceilings, skirting and cornices. Door with keyhole lock, To metal on<br>the back of the door, some scratches on the door, door painted white. And six screws<br>on the walls, one plastic hook that has broken.                                           |                                            |
| Windows/screens                                   |       |         | Y         | Three hinged windows each with lock on the inside, each window has six glass pains, paint on the window peeling slightly. Another set of pull up windows with lock on the inside, mesh on the outside intact with no holes. Paint on the window frame peeling as well. |                                            |
| Blinds/curtains                                   |       |         |           | peeling as well.<br>Two sets of horizontal blind, white, over each window, control rod intact and<br>working. Blinds clean                                                                                                                                             |                                            |
| Fans/light fittings                               | Y     | Y       | Y         | One set of candlestyle lighting on the ceiling with three bulbs. (1 bulb not working)                                                                                                                                                                                  |                                            |
| Floor/floor coverings                             | Y     | Y       | Y         | Wooden floor boards with varnish.                                                                                                                                                                                                                                      |                                            |
| Wardrobe/drawers/shelves                          | Y     | Y       | Y         | 8 door build in wardrobe. Left my store with a rectangular Mirror attached to door.<br>For shows in three hanging metal rods with one large top shelf. Top cupboard doors<br>exposed on the bottom. Some scratch marks on inside of the wardrobe.                      |                                            |
| Power points                                      | Y     | Y       | Y         | 2x2, 1xdata Security system panel and sensor                                                                                                                                                                                                                           |                                            |
| Air conditioner                                   |       |         |           |                                                                                                                                                                                                                                                                        |                                            |
|                                                   |       |         |           |                                                                                                                                                                                                                                                                        |                                            |
|                                                   |       |         |           |                                                                                                                                                                                                                                                                        |                                            |
| Bathroom                                          |       |         |           |                                                                                                                                                                                                                                                                        |                                            |
| Doors/walls/ceiling                               | Y     | Y       | Y         | White walls, white door with golden knob, Locke on inside. White ceiling.                                                                                                                                                                                              |                                            |
| Windows/screens                                   | Y     | Y       | Y         | Wooden framed window with ventilation and mesh. Window fixed, cannot be opened. One fixed glass panel on window.                                                                                                                                                       |                                            |
| Blinds/curtains                                   |       |         |           |                                                                                                                                                                                                                                                                        |                                            |
| Fans/light fittings                               | Y     | Y       | Y         | One multipurpose light. With four heating globes and one normal globe, vent air exhaust built in.                                                                                                                                                                      |                                            |
| Floor/floor coverings                             | Y     | Y       | Y         | Exhaust built in.<br>Beige square marble tiles covering floors and in shower. Splash back white square<br>tiles around perimeter of room.                                                                                                                              |                                            |
| Bath                                              |       |         |           |                                                                                                                                                                                                                                                                        |                                            |
| Shower/shower screen                              | Y     | Y       | Y         | Single glass panel shower, with adjustable rose shower head. One glass shelf, two control knobs, one hot and one cold water. Single towel rack in shower.                                                                                                              |                                            |
| Wash basin/vanity                                 | Y     | Y       | Y         | White rectangular ceramic wash basin, with flick mixer. Clean                                                                                                                                                                                                          |                                            |
| Mirror/cabinet                                    | Y     | Y       | Y         | Rectangular mounted mirror. Two cupboards and three drawers with metal matching handles. Metal handles slightly rusted.                                                                                                                                                |                                            |
| Towel rails                                       | Y     | Y       | Y         | One rail inside shower, two toilet roll holders, one hand towel holder.                                                                                                                                                                                                |                                            |
| Power points                                      | Y     | Y       | Y         | 1x2                                                                                                                                                                                                                                                                    |                                            |
| Exhaust fan                                       | Y     | Y       | Y         | Vent air                                                                                                                                                                                                                                                               |                                            |
| Toilet                                            | Y     | Y       | Y         | Ceramic cistern mai brand, dual flush, seat cover intact and clean.                                                                                                                                                                                                    |                                            |
|                                                   |       |         |           |                                                                                                                                                                                                                                                                        |                                            |
| Lessor/agent initials                             |       |         |           | Tenant/s initials 1. 2.                                                                                                                                                                                                                                                | 3.                                         |