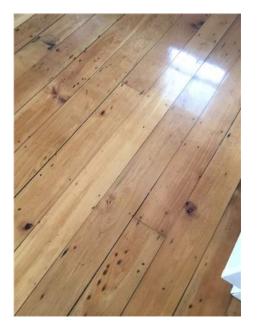

| Entry                 |     |                         |                                                                                                                                                                                                                                         |    |  |  |  |  |
|-----------------------|-----|-------------------------|-----------------------------------------------------------------------------------------------------------------------------------------------------------------------------------------------------------------------------------------|----|--|--|--|--|
| Doors/walls/ceiling   | YY  | '   Y                   | Y White walls, cornices, skirting and ceiling. White timber door and white frame security screen mesh both with key lock, mesh intact no holes, door with dead lock.                                                                    |    |  |  |  |  |
| Windows/screens       |     |                         |                                                                                                                                                                                                                                         |    |  |  |  |  |
| Blinds/curtains       |     |                         |                                                                                                                                                                                                                                         |    |  |  |  |  |
| Fans/light fittings   | YY  | ' Y                     | Y One smoke alarm in between bedroom 4 and 5.                                                                                                                                                                                           |    |  |  |  |  |
| Floor/floor coverings | YY  | ′ Y                     | $oldsymbol{Y}$ Wooden floor boards with varnish. Undamaged in Clean excellent condition .                                                                                                                                               |    |  |  |  |  |
| Power points          |     |                         |                                                                                                                                                                                                                                         |    |  |  |  |  |
|                       |     |                         |                                                                                                                                                                                                                                         |    |  |  |  |  |
|                       |     |                         |                                                                                                                                                                                                                                         |    |  |  |  |  |
| Lounge room           | 1 1 | _                       |                                                                                                                                                                                                                                         |    |  |  |  |  |
| Doors/walls/ceiling   |     |                         |                                                                                                                                                                                                                                         |    |  |  |  |  |
| Windows/screens       |     |                         |                                                                                                                                                                                                                                         |    |  |  |  |  |
| Blinds/curtains       |     |                         |                                                                                                                                                                                                                                         |    |  |  |  |  |
| Fans/light fittings   |     |                         |                                                                                                                                                                                                                                         |    |  |  |  |  |
| Floor/floor coverings |     |                         |                                                                                                                                                                                                                                         |    |  |  |  |  |
| TV/power points       |     |                         |                                                                                                                                                                                                                                         |    |  |  |  |  |
| Air conditioner       |     |                         |                                                                                                                                                                                                                                         |    |  |  |  |  |
|                       |     |                         |                                                                                                                                                                                                                                         |    |  |  |  |  |
|                       |     |                         |                                                                                                                                                                                                                                         |    |  |  |  |  |
| Family room           |     |                         |                                                                                                                                                                                                                                         |    |  |  |  |  |
| Doors/walls/ceiling   | YY  | Y                       | White walls cornices and skirting and ceiling. Some scratch marks on the walls. TwoYscrews on the wall. Three panel sliding mesh door with key lock. Mesh intact noholes. Three glass panel door with gold handle, locks on the inside. |    |  |  |  |  |
| Windows/screens       |     |                         |                                                                                                                                                                                                                                         |    |  |  |  |  |
| Blinds/curtains       |     |                         |                                                                                                                                                                                                                                         |    |  |  |  |  |
| Fans/light fittings   | YY  | '   Y                   | $oldsymbol{Y}$ One metal for blade stainless steel ceiling fan. Four downlights, working.                                                                                                                                               |    |  |  |  |  |
| Floor/floor coverings | YY  | ' Y                     | $oldsymbol{Y}$ White square marble tiles matching the rest of the house.                                                                                                                                                                |    |  |  |  |  |
| TV/power points       | YY  | Y Y Ixfoxtel, 2x2, 1xtv |                                                                                                                                                                                                                                         |    |  |  |  |  |
| Air conditioner       | YY  | ' Y                     | Y Kelvinator Aircon unit with remote.                                                                                                                                                                                                   |    |  |  |  |  |
|                       |     | _                       |                                                                                                                                                                                                                                         |    |  |  |  |  |
| Kitchen/meals         |     |                         |                                                                                                                                                                                                                                         |    |  |  |  |  |
|                       |     |                         |                                                                                                                                                                                                                                         |    |  |  |  |  |
| Lessor/agent initials |     |                         | Tenant/s initials 1. 2.                                                                                                                                                                                                                 | 3. |  |  |  |  |

| Insert <b>Y/√</b> = Yes<br>Insert <b>N/X</b> = No | Clean      | Working      |                                                                                                                                                                                                                                                                              | Lessor/agent<br>Comments (if any)                                                                                                                                                                                                                                                                                                                                                                                                                                                                 | Tenant/s<br>Comment on lessor/agent report |
|---------------------------------------------------|------------|--------------|------------------------------------------------------------------------------------------------------------------------------------------------------------------------------------------------------------------------------------------------------------------------------|---------------------------------------------------------------------------------------------------------------------------------------------------------------------------------------------------------------------------------------------------------------------------------------------------------------------------------------------------------------------------------------------------------------------------------------------------------------------------------------------------|--------------------------------------------|
| Doors/walls/ceiling                               | Y          | Y            | probere mood where the fridge would                                                                                                                                                                                                                                          |                                                                                                                                                                                                                                                                                                                                                                                                                                                                                                   |                                            |
| Windows/screens                                   | Y          | Y            | Cone manual pull up sliding window was and two normal glass windows.                                                                                                                                                                                                         | with latch and two locks. Two frosted windowpanes                                                                                                                                                                                                                                                                                                                                                                                                                                                 |                                            |
| Blinds/curtains                                   |            |              | Na                                                                                                                                                                                                                                                                           |                                                                                                                                                                                                                                                                                                                                                                                                                                                                                                   |                                            |
| Fans/light fittings                               | Y          | Y            | One oyster ceiling light with meta<br>degraded condition. One man hole no                                                                                                                                                                                                    | l leaves as decoration. Glass cover in slightly ext to light.                                                                                                                                                                                                                                                                                                                                                                                                                                     |                                            |
| Floor/floor coverings                             | Y          | <b>Y</b>   ' | Wooden floor boards with varnish. '                                                                                                                                                                                                                                          | Very good condition undamaged and clean                                                                                                                                                                                                                                                                                                                                                                                                                                                           |                                            |
| Cupboards/drawers                                 | Y          | Y            | for the AC units and some spare keyshelves with no doors. Two glass can hanging on the bottom shelf each. If cabinets. One set pantry cupboard, with a fire extinguisher. Two plass doors. Four wire racks on shelves a                                                      | h cutlery insert. Singular drawer holds the remote<br>ys. Eleven cupboards with matching handles. Four<br>abinets with the shelves each and five hooks<br>Plate holder with shelf in between the glass<br>two white doors. Four shelves on left and right<br>tic hooks on left door, some marks on the pantry<br>and one wire pull out rack on the top shelf.<br>and edges browning in colour. Metal Paper towel<br>holder needs screwing on left.                                                | e                                          |
| Bench tops/tiling                                 | Y          | Y            |                                                                                                                                                                                                                                                                              | p. And white square tiles as splash back Large<br>25cm round next to doorway Also two rust spots on<br>lf                                                                                                                                                                                                                                                                                                                                                                                         | n                                          |
| Sink/disposal unit/taps                           |            |              |                                                                                                                                                                                                                                                                              | zed, drying rack on the left with flick mixer.                                                                                                                                                                                                                                                                                                                                                                                                                                                    |                                            |
| Stove top                                         | Y          | Y            | Stainless steel Blanco gas stove to Clean.                                                                                                                                                                                                                                   | op, four control knobs to match four plates.                                                                                                                                                                                                                                                                                                                                                                                                                                                      |                                            |
| Oven/griller                                      | Y          | Y            | Blanco stainless steel oven with to in oven. Clean.                                                                                                                                                                                                                          | wo control knobs and six buttons. Two wire racks                                                                                                                                                                                                                                                                                                                                                                                                                                                  |                                            |
| Exhaust fan/rangehood                             | Y          | Y            | Blanco stainless steel range hood working. Range hood glass needs cle                                                                                                                                                                                                        | with glass. Two glass bulbs. One broken, one<br>eaning. Otherwise working.                                                                                                                                                                                                                                                                                                                                                                                                                        |                                            |
| Dishwasher                                        | Y          | <b>Y</b>  '  | Blanco stainless steel dish washer                                                                                                                                                                                                                                           | with two cutlery baskets. Clean.                                                                                                                                                                                                                                                                                                                                                                                                                                                                  |                                            |
| Power points                                      | Y          | <b>Y</b> '   | 2x1, 2x2                                                                                                                                                                                                                                                                     |                                                                                                                                                                                                                                                                                                                                                                                                                                                                                                   |                                            |
|                                                   | ++         | _            |                                                                                                                                                                                                                                                                              |                                                                                                                                                                                                                                                                                                                                                                                                                                                                                                   |                                            |
| Dining room                                       |            |              |                                                                                                                                                                                                                                                                              |                                                                                                                                                                                                                                                                                                                                                                                                                                                                                                   |                                            |
| Doors/walls/ceiling                               | Y          | Y            | the inside and a deadlock. Bottom of<br>is bulging. Eight glass panels on of<br>swing open With lock on the inside<br>Wooden shelving base on corner of<br>shelving. 15 screws one walls of th<br>lights. One plastic hook next to d<br>and three small shelves one spare of | cornices. Door to the back patio has a lock on<br>of the door is slightly water damage in the wood<br>each door leading out to the back patio. Two doors<br>. One large golden frame Mirror on the wall.<br>the wall next to the mirror. Three holes above the<br>he room. Two hooks on wall separating the two<br>oor. One built in cupboard with two large shelves<br>ceramic tile sitting on the second shelf. Some<br>of the wardrobe and on the door of the wardrobe.<br>orner of the shelf. | e                                          |
| Windows/screens                                   |            | -            | slightly. Cobwebs need cleaning. The each. Paint peeling on the frame.                                                                                                                                                                                                       | h intact. Paint on the window frame peeling<br>hree frosted glass hinged windows with five panes                                                                                                                                                                                                                                                                                                                                                                                                  |                                            |
| Blinds/curtains                                   | <b>  Y</b> | <b>Y</b>  '  | White horizontal blinds over each w                                                                                                                                                                                                                                          | window, control rods intact.                                                                                                                                                                                                                                                                                                                                                                                                                                                                      |                                            |
| Lessor/agent initials                             |            |              | Tenan                                                                                                                                                                                                                                                                        | t/s initials 1. 2.                                                                                                                                                                                                                                                                                                                                                                                                                                                                                | 3.                                         |