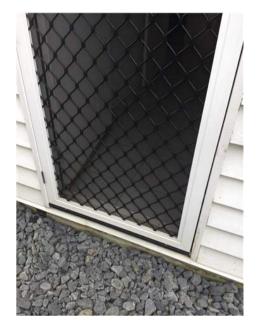

| Entry                 |     |                         |                                                                                                                                                                                                                                         |    |  |  |  |  |
|-----------------------|-----|-------------------------|-----------------------------------------------------------------------------------------------------------------------------------------------------------------------------------------------------------------------------------------|----|--|--|--|--|
| Doors/walls/ceiling   | YY  | '   Y                   | Y White walls, cornices, skirting and ceiling. White timber door and white frame security screen mesh both with key lock, mesh intact no holes, door with dead lock.                                                                    |    |  |  |  |  |
| Windows/screens       |     |                         |                                                                                                                                                                                                                                         |    |  |  |  |  |
| Blinds/curtains       |     |                         |                                                                                                                                                                                                                                         |    |  |  |  |  |
| Fans/light fittings   | YY  | ' Y                     | Y One smoke alarm in between bedroom 4 and 5.                                                                                                                                                                                           |    |  |  |  |  |
| Floor/floor coverings | YY  | ′ Y                     | $oldsymbol{Y}$ Wooden floor boards with varnish. Undamaged in Clean excellent condition .                                                                                                                                               |    |  |  |  |  |
| Power points          |     |                         |                                                                                                                                                                                                                                         |    |  |  |  |  |
|                       |     |                         |                                                                                                                                                                                                                                         |    |  |  |  |  |
|                       |     |                         |                                                                                                                                                                                                                                         |    |  |  |  |  |
| Lounge room           | 1 1 | _                       |                                                                                                                                                                                                                                         |    |  |  |  |  |
| Doors/walls/ceiling   |     |                         |                                                                                                                                                                                                                                         |    |  |  |  |  |
| Windows/screens       |     |                         |                                                                                                                                                                                                                                         |    |  |  |  |  |
| Blinds/curtains       |     |                         |                                                                                                                                                                                                                                         |    |  |  |  |  |
| Fans/light fittings   |     |                         |                                                                                                                                                                                                                                         |    |  |  |  |  |
| Floor/floor coverings |     |                         |                                                                                                                                                                                                                                         |    |  |  |  |  |
| TV/power points       |     |                         |                                                                                                                                                                                                                                         |    |  |  |  |  |
| Air conditioner       |     |                         |                                                                                                                                                                                                                                         |    |  |  |  |  |
|                       |     |                         |                                                                                                                                                                                                                                         |    |  |  |  |  |
|                       |     |                         |                                                                                                                                                                                                                                         |    |  |  |  |  |
| Family room           |     |                         |                                                                                                                                                                                                                                         |    |  |  |  |  |
| Doors/walls/ceiling   | YY  | Y                       | White walls cornices and skirting and ceiling. Some scratch marks on the walls. TwoYscrews on the wall. Three panel sliding mesh door with key lock. Mesh intact noholes. Three glass panel door with gold handle, locks on the inside. |    |  |  |  |  |
| Windows/screens       |     |                         |                                                                                                                                                                                                                                         |    |  |  |  |  |
| Blinds/curtains       |     |                         |                                                                                                                                                                                                                                         |    |  |  |  |  |
| Fans/light fittings   | YY  | '   Y                   | $oldsymbol{Y}$ One metal for blade stainless steel ceiling fan. Four downlights, working.                                                                                                                                               |    |  |  |  |  |
| Floor/floor coverings | YY  | ' Y                     | $oldsymbol{Y}$ White square marble tiles matching the rest of the house.                                                                                                                                                                |    |  |  |  |  |
| TV/power points       | YY  | Y Y Ixfoxtel, 2x2, 1xtv |                                                                                                                                                                                                                                         |    |  |  |  |  |
| Air conditioner       | YY  | ' Y                     | Y Kelvinator Aircon unit with remote.                                                                                                                                                                                                   |    |  |  |  |  |
|                       |     | _                       |                                                                                                                                                                                                                                         |    |  |  |  |  |
| Kitchen/meals         |     |                         |                                                                                                                                                                                                                                         |    |  |  |  |  |
|                       |     |                         |                                                                                                                                                                                                                                         |    |  |  |  |  |
| Lessor/agent initials |     |                         | Tenant/s initials 1. 2.                                                                                                                                                                                                                 | 3. |  |  |  |  |