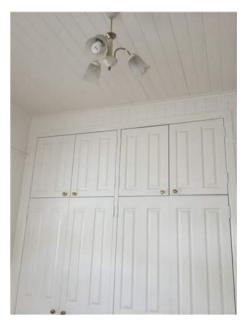

2.

3.

Residential Tenancies and Rooming Accommodation Act 2008 (Section 65)

| Insert <b>Y</b> /√= Yes<br>Insert <b>N</b> /X= No | Clean | Working | Undamaged | Lessor/agent<br>Comments (if any)                                                                                                                                                                                                                                      | Tenant/s<br>Comment on lessor/agent report |
|---------------------------------------------------|-------|---------|-----------|------------------------------------------------------------------------------------------------------------------------------------------------------------------------------------------------------------------------------------------------------------------------|--------------------------------------------|
| Bedroom 4                                         |       |         |           |                                                                                                                                                                                                                                                                        |                                            |
| Bearoom 4                                         |       |         |           |                                                                                                                                                                                                                                                                        |                                            |
| Doors/walls/ceiling                               | Y     | Y       | Y         | White walls, ceilings, skirting and cornices. Door with keyhole lock, To metal on<br>the back of the door, some scratches on the door, door painted white. And six screws<br>on the walls, one plastic hook that has broken.                                           |                                            |
| Windows/screens                                   |       |         | Y         | Three hinged windows each with lock on the inside, each window has six glass pains, paint on the window peeling slightly. Another set of pull up windows with lock on the inside, mesh on the outside intact with no holes. Paint on the window frame peeling as well. |                                            |
| Blinds/curtains                                   |       |         |           | peeling as well.<br>Two sets of horizontal blind, white, over each window, control rod intact and<br>working. Blinds clean                                                                                                                                             |                                            |
| Fans/light fittings                               | Y     | Y       | Y         | One set of candlestyle lighting on the ceiling with three bulbs. (1 bulb not working)                                                                                                                                                                                  |                                            |
| Floor/floor coverings                             | Y     | Y       | Y         | Wooden floor boards with varnish.                                                                                                                                                                                                                                      |                                            |
| Wardrobe/drawers/shelves                          | Y     | Y       | Y         | 8 door build in wardrobe. Left my store with a rectangular Mirror attached to door.<br>For shows in three hanging metal rods with one large top shelf. Top cupboard doors<br>exposed on the bottom. Some scratch marks on inside of the wardrobe.                      |                                            |
| Power points                                      | Y     | Y       | Y         | 2x2, 1xdata Security system panel and sensor                                                                                                                                                                                                                           |                                            |
| Air conditioner                                   |       |         |           |                                                                                                                                                                                                                                                                        |                                            |
|                                                   |       |         |           |                                                                                                                                                                                                                                                                        |                                            |
|                                                   |       |         |           |                                                                                                                                                                                                                                                                        |                                            |
| Bathroom                                          |       |         |           |                                                                                                                                                                                                                                                                        |                                            |
| Doors/walls/ceiling                               | Y     | Y       | Y         | White walls, white door with golden knob, Locke on inside. White ceiling.                                                                                                                                                                                              |                                            |
| Windows/screens                                   | Y     | Y       | Y         | Wooden framed window with ventilation and mesh. Window fixed, cannot be opened. One fixed glass panel on window.                                                                                                                                                       |                                            |
| Blinds/curtains                                   |       |         |           |                                                                                                                                                                                                                                                                        |                                            |
| Fans/light fittings                               | Y     | Y       | Y         | One multipurpose light. With four heating globes and one normal globe, vent air exhaust built in.                                                                                                                                                                      |                                            |
| Floor/floor coverings                             | Y     | Y       | Y         | Exhaust built in.<br>Beige square marble tiles covering floors and in shower. Splash back white square<br>tiles around perimeter of room.                                                                                                                              |                                            |
| Bath                                              |       |         |           |                                                                                                                                                                                                                                                                        |                                            |
| Shower/shower screen                              | Y     | Y       | Y         | Single glass panel shower, with adjustable rose shower head. One glass shelf, two control knobs, one hot and one cold water. Single towel rack in shower.                                                                                                              |                                            |
| Wash basin/vanity                                 | Y     | Y       | Y         | White rectangular ceramic wash basin, with flick mixer. Clean                                                                                                                                                                                                          |                                            |
| Mirror/cabinet                                    | Y     | Y       | Y         | Rectangular mounted mirror. Two cupboards and three drawers with metal matching handles. Metal handles slightly rusted.                                                                                                                                                |                                            |
| Towel rails                                       | Y     | Y       | Y         | One rail inside shower, two toilet roll holders, one hand towel holder.                                                                                                                                                                                                |                                            |
| Power points                                      | Y     | Y       | Y         | 1x2                                                                                                                                                                                                                                                                    |                                            |
| Exhaust fan                                       | Y     | Y       | Y         | Vent air                                                                                                                                                                                                                                                               |                                            |
| Toilet                                            | Y     | Y       | Y         | Ceramic cistern mai brand, dual flush, seat cover intact and clean.                                                                                                                                                                                                    |                                            |
|                                                   |       |         |           |                                                                                                                                                                                                                                                                        |                                            |
| Lessor/agent initials                             |       |         |           | Tenant/s initials 1. 2.                                                                                                                                                                                                                                                | 3.                                         |