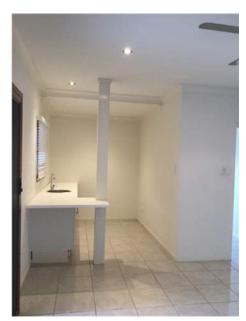

| Insert <b>Y/√</b> = Yes<br>Insert <b>N/X</b> = No | Clean      | Working      |                                                                                                                                                                                                                                                                              | Lessor/agent<br>Comments (if any)                                                                                                                                                                                                                                                                                                                                                                                                                                                                 | Tenant/s<br>Comment on lessor/agent report |
|---------------------------------------------------|------------|--------------|------------------------------------------------------------------------------------------------------------------------------------------------------------------------------------------------------------------------------------------------------------------------------|---------------------------------------------------------------------------------------------------------------------------------------------------------------------------------------------------------------------------------------------------------------------------------------------------------------------------------------------------------------------------------------------------------------------------------------------------------------------------------------------------|--------------------------------------------|
| Doors/walls/ceiling                               | Y          | Y            | probere mood where the fridge would                                                                                                                                                                                                                                          |                                                                                                                                                                                                                                                                                                                                                                                                                                                                                                   |                                            |
| Windows/screens                                   | Y          | Y            | Cone manual pull up sliding window was and two normal glass windows.                                                                                                                                                                                                         | with latch and two locks. Two frosted windowpanes                                                                                                                                                                                                                                                                                                                                                                                                                                                 |                                            |
| Blinds/curtains                                   |            |              | Na                                                                                                                                                                                                                                                                           |                                                                                                                                                                                                                                                                                                                                                                                                                                                                                                   |                                            |
| Fans/light fittings                               | Y          | Y            | One oyster ceiling light with meta<br>degraded condition. One man hole no                                                                                                                                                                                                    | l leaves as decoration. Glass cover in slightly ext to light.                                                                                                                                                                                                                                                                                                                                                                                                                                     |                                            |
| Floor/floor coverings                             | Y          | <b>Y</b>   ' | Wooden floor boards with varnish. '                                                                                                                                                                                                                                          | Very good condition undamaged and clean                                                                                                                                                                                                                                                                                                                                                                                                                                                           |                                            |
| Cupboards/drawers                                 | Y          | Y            | for the AC units and some spare keyshelves with no doors. Two glass can hanging on the bottom shelf each. If cabinets. One set pantry cupboard, with a fire extinguisher. Two plass doors. Four wire racks on shelves a                                                      | h cutlery insert. Singular drawer holds the remote<br>ys. Eleven cupboards with matching handles. Four<br>abinets with the shelves each and five hooks<br>Plate holder with shelf in between the glass<br>two white doors. Four shelves on left and right<br>tic hooks on left door, some marks on the pantry<br>and one wire pull out rack on the top shelf.<br>and edges browning in colour. Metal Paper towel<br>holder needs screwing on left.                                                | e                                          |
| Bench tops/tiling                                 | Y          | Y            |                                                                                                                                                                                                                                                                              | p. And white square tiles as splash back Large<br>25cm round next to doorway Also two rust spots on<br>lf                                                                                                                                                                                                                                                                                                                                                                                         | n                                          |
| Sink/disposal unit/taps                           |            |              |                                                                                                                                                                                                                                                                              | zed, drying rack on the left with flick mixer.                                                                                                                                                                                                                                                                                                                                                                                                                                                    |                                            |
| Stove top                                         | Y          | Y            | Stainless steel Blanco gas stove to Clean.                                                                                                                                                                                                                                   | op, four control knobs to match four plates.                                                                                                                                                                                                                                                                                                                                                                                                                                                      |                                            |
| Oven/griller                                      | Y          | Y            | Blanco stainless steel oven with to in oven. Clean.                                                                                                                                                                                                                          | wo control knobs and six buttons. Two wire racks                                                                                                                                                                                                                                                                                                                                                                                                                                                  |                                            |
| Exhaust fan/rangehood                             | Y          | Y            | Blanco stainless steel range hood working. Range hood glass needs cle                                                                                                                                                                                                        | with glass. Two glass bulbs. One broken, one<br>eaning. Otherwise working.                                                                                                                                                                                                                                                                                                                                                                                                                        |                                            |
| Dishwasher                                        | Y          | <b>Y</b>  '  | Blanco stainless steel dish washer                                                                                                                                                                                                                                           | with two cutlery baskets. Clean.                                                                                                                                                                                                                                                                                                                                                                                                                                                                  |                                            |
| Power points                                      | Y          | <b>Y</b> '   | 2x1, 2x2                                                                                                                                                                                                                                                                     |                                                                                                                                                                                                                                                                                                                                                                                                                                                                                                   |                                            |
|                                                   | ++         | _            |                                                                                                                                                                                                                                                                              |                                                                                                                                                                                                                                                                                                                                                                                                                                                                                                   |                                            |
| Dining room                                       |            |              |                                                                                                                                                                                                                                                                              |                                                                                                                                                                                                                                                                                                                                                                                                                                                                                                   |                                            |
| Doors/walls/ceiling                               | Y          | Y            | the inside and a deadlock. Bottom of<br>is bulging. Eight glass panels on of<br>swing open With lock on the inside<br>Wooden shelving base on corner of<br>shelving. 15 screws one walls of th<br>lights. One plastic hook next to d<br>and three small shelves one spare of | cornices. Door to the back patio has a lock on<br>of the door is slightly water damage in the wood<br>each door leading out to the back patio. Two doors<br>. One large golden frame Mirror on the wall.<br>the wall next to the mirror. Three holes above the<br>he room. Two hooks on wall separating the two<br>oor. One built in cupboard with two large shelves<br>ceramic tile sitting on the second shelf. Some<br>of the wardrobe and on the door of the wardrobe.<br>orner of the shelf. | e                                          |
| Windows/screens                                   |            | -            | slightly. Cobwebs need cleaning. The each. Paint peeling on the frame.                                                                                                                                                                                                       | h intact. Paint on the window frame peeling<br>hree frosted glass hinged windows with five panes                                                                                                                                                                                                                                                                                                                                                                                                  |                                            |
| Blinds/curtains                                   | <b>  Y</b> | <b>Y</b>  '  | White horizontal blinds over each w                                                                                                                                                                                                                                          | window, control rods intact.                                                                                                                                                                                                                                                                                                                                                                                                                                                                      |                                            |
| Lessor/agent initials                             |            |              | Tenan                                                                                                                                                                                                                                                                        | t/s initials 1. 2.                                                                                                                                                                                                                                                                                                                                                                                                                                                                                | 3.                                         |