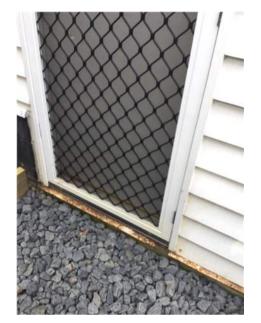

| Entry                 |     |                         |                                                                                                                                                                                                                                         |    |  |  |  |  |
|-----------------------|-----|-------------------------|-----------------------------------------------------------------------------------------------------------------------------------------------------------------------------------------------------------------------------------------|----|--|--|--|--|
| Doors/walls/ceiling   | YY  | '   Y                   | Y White walls, cornices, skirting and ceiling. White timber door and white frame security screen mesh both with key lock, mesh intact no holes, door with dead lock.                                                                    |    |  |  |  |  |
| Windows/screens       |     |                         |                                                                                                                                                                                                                                         |    |  |  |  |  |
| Blinds/curtains       |     |                         |                                                                                                                                                                                                                                         |    |  |  |  |  |
| Fans/light fittings   | YY  | ' Y                     | Y One smoke alarm in between bedroom 4 and 5.                                                                                                                                                                                           |    |  |  |  |  |
| Floor/floor coverings | YY  | ′ Y                     | $oldsymbol{Y}$ Wooden floor boards with varnish. Undamaged in Clean excellent condition .                                                                                                                                               |    |  |  |  |  |
| Power points          |     |                         |                                                                                                                                                                                                                                         |    |  |  |  |  |
|                       |     |                         |                                                                                                                                                                                                                                         |    |  |  |  |  |
|                       |     |                         |                                                                                                                                                                                                                                         |    |  |  |  |  |
| Lounge room           | 1 1 | _                       |                                                                                                                                                                                                                                         |    |  |  |  |  |
| Doors/walls/ceiling   |     |                         |                                                                                                                                                                                                                                         |    |  |  |  |  |
| Windows/screens       |     |                         |                                                                                                                                                                                                                                         |    |  |  |  |  |
| Blinds/curtains       |     |                         |                                                                                                                                                                                                                                         |    |  |  |  |  |
| Fans/light fittings   |     |                         |                                                                                                                                                                                                                                         |    |  |  |  |  |
| Floor/floor coverings |     |                         |                                                                                                                                                                                                                                         |    |  |  |  |  |
| TV/power points       |     |                         |                                                                                                                                                                                                                                         |    |  |  |  |  |
| Air conditioner       |     |                         |                                                                                                                                                                                                                                         |    |  |  |  |  |
|                       |     |                         |                                                                                                                                                                                                                                         |    |  |  |  |  |
|                       |     |                         |                                                                                                                                                                                                                                         |    |  |  |  |  |
| Family room           |     |                         |                                                                                                                                                                                                                                         |    |  |  |  |  |
| Doors/walls/ceiling   | YY  | Y                       | White walls cornices and skirting and ceiling. Some scratch marks on the walls. TwoYscrews on the wall. Three panel sliding mesh door with key lock. Mesh intact noholes. Three glass panel door with gold handle, locks on the inside. |    |  |  |  |  |
| Windows/screens       |     |                         |                                                                                                                                                                                                                                         |    |  |  |  |  |
| Blinds/curtains       |     |                         |                                                                                                                                                                                                                                         |    |  |  |  |  |
| Fans/light fittings   | YY  | '   Y                   | $oldsymbol{Y}$ One metal for blade stainless steel ceiling fan. Four downlights, working.                                                                                                                                               |    |  |  |  |  |
| Floor/floor coverings | YY  | ' Y                     | $oldsymbol{Y}$ White square marble tiles matching the rest of the house.                                                                                                                                                                |    |  |  |  |  |
| TV/power points       | YY  | Y Y Ixfoxtel, 2x2, 1xtv |                                                                                                                                                                                                                                         |    |  |  |  |  |
| Air conditioner       | YY  | ' Y                     | Y Kelvinator Aircon unit with remote.                                                                                                                                                                                                   |    |  |  |  |  |
|                       |     | _                       |                                                                                                                                                                                                                                         |    |  |  |  |  |
| Kitchen/meals         |     |                         |                                                                                                                                                                                                                                         |    |  |  |  |  |
|                       |     |                         |                                                                                                                                                                                                                                         |    |  |  |  |  |
| Lessor/agent initials |     |                         | Tenant/s initials 1. 2.                                                                                                                                                                                                                 | 3. |  |  |  |  |