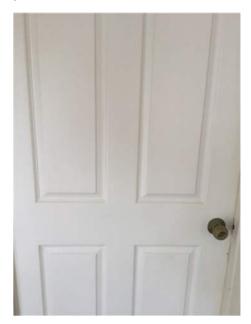

| Insert <b>Y</b> /✓= Yes<br>Insert <b>N</b> /X= No | Clean | Working | Undamaged | Lessor/agent<br>Comments (if any)                                                                                                                                                                                                                                                                                                                                                                                                                                                                                                                                                                                                         | Tenant/s<br>Comment on lessor/agent report |
|---------------------------------------------------|-------|---------|-----------|-------------------------------------------------------------------------------------------------------------------------------------------------------------------------------------------------------------------------------------------------------------------------------------------------------------------------------------------------------------------------------------------------------------------------------------------------------------------------------------------------------------------------------------------------------------------------------------------------------------------------------------------|--------------------------------------------|
| Fans/light fittings                               |       |         | Y         | Two sets of candleholder lights with three bulbs each.                                                                                                                                                                                                                                                                                                                                                                                                                                                                                                                                                                                    |                                            |
| Floor/floor coverings                             | Y     | Y       | Y         | Wooden floorboards with varnish. Very good condition No scratches or marks                                                                                                                                                                                                                                                                                                                                                                                                                                                                                                                                                                |                                            |
| TV/power points                                   | Y     | Y       | Y         | 1xforxtel, 2x tv, 2x2                                                                                                                                                                                                                                                                                                                                                                                                                                                                                                                                                                                                                     |                                            |
| Air conditioner                                   | Y     | Y       | Y         | Sterling Aircon unit with remote.                                                                                                                                                                                                                                                                                                                                                                                                                                                                                                                                                                                                         |                                            |
|                                                   |       |         |           |                                                                                                                                                                                                                                                                                                                                                                                                                                                                                                                                                                                                                                           |                                            |
|                                                   |       |         |           |                                                                                                                                                                                                                                                                                                                                                                                                                                                                                                                                                                                                                                           |                                            |
| Bedroom 1                                         |       |         |           |                                                                                                                                                                                                                                                                                                                                                                                                                                                                                                                                                                                                                                           |                                            |
| Doors/walls/ceiling                               |       |         | -         | White walls, ceiling, cornice and skirting. Door to bedroom white with gold knob<br>with key lock. Gold knob covered in scratches. Some marks on the outside and inside<br>of door. Paint peeling off hinges of the door. Some stains on the door frame. One<br>screw on the wall as you enter the room with four small holes on the left of it.<br>Metal shelf installed with four screws into the wall on right side of the door as<br>you enter the room. One 3M plastic hook on right side of the window. Some paint<br>peeling above the light switch to the walk in wardrobe. Some marks on the walls.<br>Plastic doorstop on door. |                                            |
| Windows/screens                                   | Y     | Y       | Y         | Plastic doorstop on door.<br>One wooden frame pull up sliding glass window with mesh. Window sill dirty. Two key<br>locks on sliding window. Left one loose. Mesh and glass intact, no holes or cracks.                                                                                                                                                                                                                                                                                                                                                                                                                                   |                                            |
| Blinds/curtains                                   | Y     | Y       | Y         | White horizontal blinds over window with control strings intact and working.                                                                                                                                                                                                                                                                                                                                                                                                                                                                                                                                                              |                                            |
| Fans/light fittings                               | Y     | Y       | Y         | 2 small down lights, working. One chandelier light, working and not broken.                                                                                                                                                                                                                                                                                                                                                                                                                                                                                                                                                               |                                            |
| Floor/floor coverings                             | Y     | Y       | Y         | Beige carpet with grid pattern. Several indents in carpet from furniture, otherwise appears clean. Carpet had been professionally cleaned                                                                                                                                                                                                                                                                                                                                                                                                                                                                                                 |                                            |
| Wardrobe/drawers/shelves                          | Y     | Y       | Y         | Walk in wardrobe with white door and golden knob. Floor in wardrobe matches rest of<br>the room. One metal hanging rod, one large top wooden shelf, four smaller shelves on<br>right and left of the wardrobe. Wooden laminate for left shelf is peeling on all<br>four shelves. Carpet below left shelf has been cut (see pictures).                                                                                                                                                                                                                                                                                                     |                                            |
| Power points                                      | Y     | Y       | Y         | 2 x 2, 1 x tv                                                                                                                                                                                                                                                                                                                                                                                                                                                                                                                                                                                                                             |                                            |
| Air conditioner                                   | Y     | Y       | Y         | Air well AC unit                                                                                                                                                                                                                                                                                                                                                                                                                                                                                                                                                                                                                          |                                            |
|                                                   |       |         |           |                                                                                                                                                                                                                                                                                                                                                                                                                                                                                                                                                                                                                                           |                                            |
|                                                   |       |         |           |                                                                                                                                                                                                                                                                                                                                                                                                                                                                                                                                                                                                                                           |                                            |
| Ensuite                                           |       |         |           |                                                                                                                                                                                                                                                                                                                                                                                                                                                                                                                                                                                                                                           |                                            |
| Doors/walls/ceiling                               | Y     |         |           |                                                                                                                                                                                                                                                                                                                                                                                                                                                                                                                                                                                                                                           |                                            |
| Windows/screens                                   | Y     | Y       | Y         |                                                                                                                                                                                                                                                                                                                                                                                                                                                                                                                                                                                                                                           |                                            |
| Blinds/curtains                                   | Y     | Y       | Y         |                                                                                                                                                                                                                                                                                                                                                                                                                                                                                                                                                                                                                                           |                                            |
| Fans/light fittings                               | Y     | Y       | Y         |                                                                                                                                                                                                                                                                                                                                                                                                                                                                                                                                                                                                                                           |                                            |
| Floor/floor coverings                             | Y     | Y       | Y         |                                                                                                                                                                                                                                                                                                                                                                                                                                                                                                                                                                                                                                           |                                            |
| Bath/shower/shower<br>screen                      | Y     | Y       | Y         |                                                                                                                                                                                                                                                                                                                                                                                                                                                                                                                                                                                                                                           |                                            |
| Lessor/agent initials                             |       |         |           | Tenant/s initials 1. 2.                                                                                                                                                                                                                                                                                                                                                                                                                                                                                                                                                                                                                   | 3.                                         |