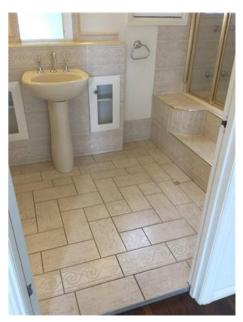

2.

3.

Residential Tenancies and Rooming Accommodation Act 2008 (Section 65)

| Insert <b>Y</b> /√= Yes<br>Insert <b>N</b> /X= No | Clean | Working | Undamaged | Lessor/agent<br>Comments (if any)                                                                                                                                                                                                                                      | Tenant/s<br>Comment on lessor/agent report |
|---------------------------------------------------|-------|---------|-----------|------------------------------------------------------------------------------------------------------------------------------------------------------------------------------------------------------------------------------------------------------------------------|--------------------------------------------|
| Bedroom 4                                         |       |         |           |                                                                                                                                                                                                                                                                        |                                            |
| Bearoom 4                                         |       |         |           |                                                                                                                                                                                                                                                                        |                                            |
| Doors/walls/ceiling                               | Y     | Y       | Y         | White walls, ceilings, skirting and cornices. Door with keyhole lock, To metal on<br>the back of the door, some scratches on the door, door painted white. And six screws<br>on the walls, one plastic hook that has broken.                                           |                                            |
| Windows/screens                                   |       |         | Y         | Three hinged windows each with lock on the inside, each window has six glass pains, paint on the window peeling slightly. Another set of pull up windows with lock on the inside, mesh on the outside intact with no holes. Paint on the window frame peeling as well. |                                            |
| Blinds/curtains                                   |       |         |           | peeling as well.<br>Two sets of horizontal blind, white, over each window, control rod intact and<br>working. Blinds clean                                                                                                                                             |                                            |
| Fans/light fittings                               | Y     | Y       | Y         | One set of candlestyle lighting on the ceiling with three bulbs. (1 bulb not working)                                                                                                                                                                                  |                                            |
| Floor/floor coverings                             | Y     | Y       | Y         | Wooden floor boards with varnish.                                                                                                                                                                                                                                      |                                            |
| Wardrobe/drawers/shelves                          | Y     | Y       | Y         | 8 door build in wardrobe. Left my store with a rectangular Mirror attached to door.<br>For shows in three hanging metal rods with one large top shelf. Top cupboard doors<br>exposed on the bottom. Some scratch marks on inside of the wardrobe.                      |                                            |
| Power points                                      | Y     | Y       | Y         | 2x2, 1xdata Security system panel and sensor                                                                                                                                                                                                                           |                                            |
| Air conditioner                                   |       |         |           |                                                                                                                                                                                                                                                                        |                                            |
|                                                   |       |         |           |                                                                                                                                                                                                                                                                        |                                            |
|                                                   |       |         |           |                                                                                                                                                                                                                                                                        |                                            |
| Bathroom                                          |       |         |           |                                                                                                                                                                                                                                                                        |                                            |
| Doors/walls/ceiling                               | Y     | Y       | Y         | White walls, white door with golden knob, Locke on inside. White ceiling.                                                                                                                                                                                              |                                            |
| Windows/screens                                   | Y     | Y       | Y         | Wooden framed window with ventilation and mesh. Window fixed, cannot be opened. One fixed glass panel on window.                                                                                                                                                       |                                            |
| Blinds/curtains                                   |       |         |           |                                                                                                                                                                                                                                                                        |                                            |
| Fans/light fittings                               | Y     | Y       | Y         | One multipurpose light. With four heating globes and one normal globe, vent air exhaust built in.                                                                                                                                                                      |                                            |
| Floor/floor coverings                             | Y     | Y       | Y         | Exhaust built in.<br>Beige square marble tiles covering floors and in shower. Splash back white square<br>tiles around perimeter of room.                                                                                                                              |                                            |
| Bath                                              |       |         |           |                                                                                                                                                                                                                                                                        |                                            |
| Shower/shower screen                              | Y     | Y       | Y         | Single glass panel shower, with adjustable rose shower head. One glass shelf, two control knobs, one hot and one cold water. Single towel rack in shower.                                                                                                              |                                            |
| Wash basin/vanity                                 | Y     | Y       | Y         | White rectangular ceramic wash basin, with flick mixer. Clean                                                                                                                                                                                                          |                                            |
| Mirror/cabinet                                    | Y     | Y       | Y         | Rectangular mounted mirror. Two cupboards and three drawers with metal matching handles. Metal handles slightly rusted.                                                                                                                                                |                                            |
| Towel rails                                       | Y     | Y       | Y         | One rail inside shower, two toilet roll holders, one hand towel holder.                                                                                                                                                                                                |                                            |
| Power points                                      | Y     | Y       | Y         | 1x2                                                                                                                                                                                                                                                                    |                                            |
| Exhaust fan                                       | Y     | Y       | Y         | Vent air                                                                                                                                                                                                                                                               |                                            |
| Toilet                                            | Y     | Y       | Y         | Ceramic cistern mai brand, dual flush, seat cover intact and clean.                                                                                                                                                                                                    |                                            |
|                                                   |       |         |           |                                                                                                                                                                                                                                                                        |                                            |
| Lessor/agent initials                             |       |         |           | Tenant/s initials 1. 2.                                                                                                                                                                                                                                                | 3.                                         |