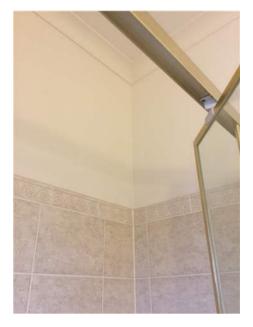

2.

3.

Residential Tenancies and Rooming Accommodation Act 2008 (Section 65)

| Insert <b>Y</b> /√= Yes<br>Insert <b>N</b> /X= No | Clean | Working | Undamaged | Lessor/agent<br>Comments (if any)                                                                                                                                                                                                                                      | Tenant/s<br>Comment on lessor/agent report |
|---------------------------------------------------|-------|---------|-----------|------------------------------------------------------------------------------------------------------------------------------------------------------------------------------------------------------------------------------------------------------------------------|--------------------------------------------|
| Bedroom 4                                         |       |         |           |                                                                                                                                                                                                                                                                        |                                            |
| Bearoom 4                                         |       |         |           |                                                                                                                                                                                                                                                                        |                                            |
| Doors/walls/ceiling                               | Y     | Y       | Y         | White walls, ceilings, skirting and cornices. Door with keyhole lock, To metal on<br>the back of the door, some scratches on the door, door painted white. And six screws<br>on the walls, one plastic hook that has broken.                                           |                                            |
| Windows/screens                                   |       |         | Y         | Three hinged windows each with lock on the inside, each window has six glass pains, paint on the window peeling slightly. Another set of pull up windows with lock on the inside, mesh on the outside intact with no holes. Paint on the window frame peeling as well. |                                            |
| Blinds/curtains                                   |       |         |           | peeling as well.<br>Two sets of horizontal blind, white, over each window, control rod intact and<br>working. Blinds clean                                                                                                                                             |                                            |
| Fans/light fittings                               | Y     | Y       | Y         | One set of candlestyle lighting on the ceiling with three bulbs. (1 bulb not working)                                                                                                                                                                                  |                                            |
| Floor/floor coverings                             | Y     | Y       | Y         | Wooden floor boards with varnish.                                                                                                                                                                                                                                      |                                            |
| Wardrobe/drawers/shelves                          | Y     | Y       | Y         | 8 door build in wardrobe. Left my store with a rectangular Mirror attached to door.<br>For shows in three hanging metal rods with one large top shelf. Top cupboard doors<br>exposed on the bottom. Some scratch marks on inside of the wardrobe.                      |                                            |
| Power points                                      | Y     | Y       | Y         | 2x2, 1xdata Security system panel and sensor                                                                                                                                                                                                                           |                                            |
| Air conditioner                                   |       |         |           |                                                                                                                                                                                                                                                                        |                                            |
|                                                   |       |         |           |                                                                                                                                                                                                                                                                        |                                            |
|                                                   |       |         |           |                                                                                                                                                                                                                                                                        |                                            |
| Bathroom                                          |       |         |           |                                                                                                                                                                                                                                                                        |                                            |
| Doors/walls/ceiling                               | Y     | Y       | Y         | White walls, white door with golden knob, Locke on inside. White ceiling.                                                                                                                                                                                              |                                            |
| Windows/screens                                   | Y     | Y       | Y         | Wooden framed window with ventilation and mesh. Window fixed, cannot be opened. One fixed glass panel on window.                                                                                                                                                       |                                            |
| Blinds/curtains                                   |       |         |           |                                                                                                                                                                                                                                                                        |                                            |
| Fans/light fittings                               | Y     | Y       | Y         | One multipurpose light. With four heating globes and one normal globe, vent air exhaust built in.                                                                                                                                                                      |                                            |
| Floor/floor coverings                             | Y     | Y       | Y         | Exhaust built in.<br>Beige square marble tiles covering floors and in shower. Splash back white square<br>tiles around perimeter of room.                                                                                                                              |                                            |
| Bath                                              |       |         |           |                                                                                                                                                                                                                                                                        |                                            |
| Shower/shower screen                              | Y     | Y       | Y         | Single glass panel shower, with adjustable rose shower head. One glass shelf, two control knobs, one hot and one cold water. Single towel rack in shower.                                                                                                              |                                            |
| Wash basin/vanity                                 | Y     | Y       | Y         | White rectangular ceramic wash basin, with flick mixer. Clean                                                                                                                                                                                                          |                                            |
| Mirror/cabinet                                    | Y     | Y       | Y         | Rectangular mounted mirror. Two cupboards and three drawers with metal matching handles. Metal handles slightly rusted.                                                                                                                                                |                                            |
| Towel rails                                       | Y     | Y       | Y         | One rail inside shower, two toilet roll holders, one hand towel holder.                                                                                                                                                                                                |                                            |
| Power points                                      | Y     | Y       | Y         | 1x2                                                                                                                                                                                                                                                                    |                                            |
| Exhaust fan                                       | Y     | Y       | Y         | Vent air                                                                                                                                                                                                                                                               |                                            |
| Toilet                                            | Y     | Y       | Y         | Ceramic cistern mai brand, dual flush, seat cover intact and clean.                                                                                                                                                                                                    |                                            |
|                                                   |       |         |           |                                                                                                                                                                                                                                                                        |                                            |
| Lessor/agent initials                             |       |         |           | Tenant/s initials 1. 2.                                                                                                                                                                                                                                                | 3.                                         |