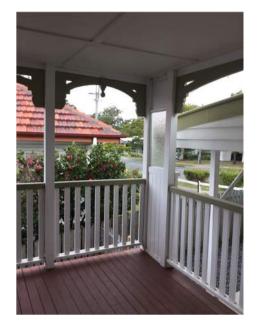

| Entry                 |     |                         |                                                                                                                                                                                                                                         |    |  |  |  |  |
|-----------------------|-----|-------------------------|-----------------------------------------------------------------------------------------------------------------------------------------------------------------------------------------------------------------------------------------|----|--|--|--|--|
| Doors/walls/ceiling   | YY  | '   Y                   | Y White walls, cornices, skirting and ceiling. White timber door and white frame security screen mesh both with key lock, mesh intact no holes, door with dead lock.                                                                    |    |  |  |  |  |
| Windows/screens       |     |                         |                                                                                                                                                                                                                                         |    |  |  |  |  |
| Blinds/curtains       |     |                         |                                                                                                                                                                                                                                         |    |  |  |  |  |
| Fans/light fittings   | YY  | ' Y                     | Y One smoke alarm in between bedroom 4 and 5.                                                                                                                                                                                           |    |  |  |  |  |
| Floor/floor coverings | YY  | ′ Y                     | $oldsymbol{Y}$ Wooden floor boards with varnish. Undamaged in Clean excellent condition .                                                                                                                                               |    |  |  |  |  |
| Power points          |     |                         |                                                                                                                                                                                                                                         |    |  |  |  |  |
|                       |     |                         |                                                                                                                                                                                                                                         |    |  |  |  |  |
|                       |     |                         |                                                                                                                                                                                                                                         |    |  |  |  |  |
| Lounge room           | 1 1 | _                       |                                                                                                                                                                                                                                         |    |  |  |  |  |
| Doors/walls/ceiling   |     |                         |                                                                                                                                                                                                                                         |    |  |  |  |  |
| Windows/screens       |     |                         |                                                                                                                                                                                                                                         |    |  |  |  |  |
| Blinds/curtains       |     |                         |                                                                                                                                                                                                                                         |    |  |  |  |  |
| Fans/light fittings   |     |                         |                                                                                                                                                                                                                                         |    |  |  |  |  |
| Floor/floor coverings |     |                         |                                                                                                                                                                                                                                         |    |  |  |  |  |
| TV/power points       |     |                         |                                                                                                                                                                                                                                         |    |  |  |  |  |
| Air conditioner       |     |                         |                                                                                                                                                                                                                                         |    |  |  |  |  |
|                       |     |                         |                                                                                                                                                                                                                                         |    |  |  |  |  |
|                       |     |                         |                                                                                                                                                                                                                                         |    |  |  |  |  |
| Family room           |     |                         |                                                                                                                                                                                                                                         |    |  |  |  |  |
| Doors/walls/ceiling   | YY  | Y                       | White walls cornices and skirting and ceiling. Some scratch marks on the walls. TwoYscrews on the wall. Three panel sliding mesh door with key lock. Mesh intact noholes. Three glass panel door with gold handle, locks on the inside. |    |  |  |  |  |
| Windows/screens       |     |                         |                                                                                                                                                                                                                                         |    |  |  |  |  |
| Blinds/curtains       |     |                         |                                                                                                                                                                                                                                         |    |  |  |  |  |
| Fans/light fittings   | YY  | '   Y                   | $oldsymbol{Y}$ One metal for blade stainless steel ceiling fan. Four downlights, working.                                                                                                                                               |    |  |  |  |  |
| Floor/floor coverings | YY  | ' Y                     | $oldsymbol{Y}$ White square marble tiles matching the rest of the house.                                                                                                                                                                |    |  |  |  |  |
| TV/power points       | YY  | Y Y Ixfoxtel, 2x2, 1xtv |                                                                                                                                                                                                                                         |    |  |  |  |  |
| Air conditioner       | YY  | ' Y                     | Y Kelvinator Aircon unit with remote.                                                                                                                                                                                                   |    |  |  |  |  |
|                       |     | _                       |                                                                                                                                                                                                                                         |    |  |  |  |  |
| Kitchen/meals         |     |                         |                                                                                                                                                                                                                                         |    |  |  |  |  |
|                       |     |                         |                                                                                                                                                                                                                                         |    |  |  |  |  |
| Lessor/agent initials |     |                         | Tenant/s initials 1. 2.                                                                                                                                                                                                                 | 3. |  |  |  |  |