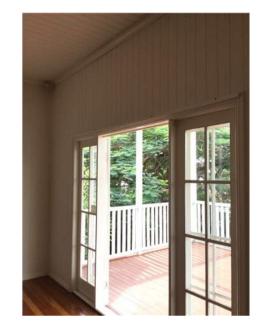

| Insert <b>Y/√</b> = Yes<br>Insert <b>N/X</b> = No | Clean      | Working      |                                                                                                                                                                                                                                                                              | Lessor/agent<br>Comments (if any)                                                                                                                                                                                                                                                                                                                                                                                                                                                                 | Tenant/s<br>Comment on lessor/agent report |
|---------------------------------------------------|------------|--------------|------------------------------------------------------------------------------------------------------------------------------------------------------------------------------------------------------------------------------------------------------------------------------|---------------------------------------------------------------------------------------------------------------------------------------------------------------------------------------------------------------------------------------------------------------------------------------------------------------------------------------------------------------------------------------------------------------------------------------------------------------------------------------------------|--------------------------------------------|
| Doors/walls/ceiling                               | Y          | Y            | probere mood where the fridge would                                                                                                                                                                                                                                          |                                                                                                                                                                                                                                                                                                                                                                                                                                                                                                   |                                            |
| Windows/screens                                   | Y          | Y            | Cone manual pull up sliding window was and two normal glass windows.                                                                                                                                                                                                         | with latch and two locks. Two frosted windowpanes                                                                                                                                                                                                                                                                                                                                                                                                                                                 |                                            |
| Blinds/curtains                                   |            |              | Na                                                                                                                                                                                                                                                                           |                                                                                                                                                                                                                                                                                                                                                                                                                                                                                                   |                                            |
| Fans/light fittings                               | Y          | Y            | One oyster ceiling light with meta<br>degraded condition. One man hole no                                                                                                                                                                                                    | l leaves as decoration. Glass cover in slightly ext to light.                                                                                                                                                                                                                                                                                                                                                                                                                                     |                                            |
| Floor/floor coverings                             | Y          | <b>Y</b>   ' | Wooden floor boards with varnish. '                                                                                                                                                                                                                                          | Very good condition undamaged and clean                                                                                                                                                                                                                                                                                                                                                                                                                                                           |                                            |
| Cupboards/drawers                                 | Y          | Y            | for the AC units and some spare keyshelves with no doors. Two glass can hanging on the bottom shelf each. If cabinets. One set pantry cupboard, with a fire extinguisher. Two plass doors. Four wire racks on shelves a                                                      | h cutlery insert. Singular drawer holds the remote<br>ys. Eleven cupboards with matching handles. Four<br>abinets with the shelves each and five hooks<br>Plate holder with shelf in between the glass<br>two white doors. Four shelves on left and right<br>tic hooks on left door, some marks on the pantry<br>and one wire pull out rack on the top shelf.<br>and edges browning in colour. Metal Paper towel<br>holder needs screwing on left.                                                | e                                          |
| Bench tops/tiling                                 | Y          | Y            |                                                                                                                                                                                                                                                                              | p. And white square tiles as splash back Large<br>25cm round next to doorway Also two rust spots on<br>lf                                                                                                                                                                                                                                                                                                                                                                                         | n                                          |
| Sink/disposal unit/taps                           |            |              |                                                                                                                                                                                                                                                                              | zed, drying rack on the left with flick mixer.                                                                                                                                                                                                                                                                                                                                                                                                                                                    |                                            |
| Stove top                                         | Y          | Y            | Stainless steel Blanco gas stove to Clean.                                                                                                                                                                                                                                   | op, four control knobs to match four plates.                                                                                                                                                                                                                                                                                                                                                                                                                                                      |                                            |
| Oven/griller                                      | Y          | Y            | Blanco stainless steel oven with to in oven. Clean.                                                                                                                                                                                                                          | wo control knobs and six buttons. Two wire racks                                                                                                                                                                                                                                                                                                                                                                                                                                                  |                                            |
| Exhaust fan/rangehood                             | Y          | Y            | Blanco stainless steel range hood working. Range hood glass needs cle                                                                                                                                                                                                        | with glass. Two glass bulbs. One broken, one<br>eaning. Otherwise working.                                                                                                                                                                                                                                                                                                                                                                                                                        |                                            |
| Dishwasher                                        | Y          | <b>Y</b>  '  | Blanco stainless steel dish washer                                                                                                                                                                                                                                           | with two cutlery baskets. Clean.                                                                                                                                                                                                                                                                                                                                                                                                                                                                  |                                            |
| Power points                                      | Y          | <b>Y</b> '   | 2x1, 2x2                                                                                                                                                                                                                                                                     |                                                                                                                                                                                                                                                                                                                                                                                                                                                                                                   |                                            |
|                                                   | ++         | _            |                                                                                                                                                                                                                                                                              |                                                                                                                                                                                                                                                                                                                                                                                                                                                                                                   |                                            |
| Dining room                                       |            |              |                                                                                                                                                                                                                                                                              |                                                                                                                                                                                                                                                                                                                                                                                                                                                                                                   |                                            |
| Doors/walls/ceiling                               | Y          | Y            | the inside and a deadlock. Bottom of<br>is bulging. Eight glass panels on of<br>swing open With lock on the inside<br>Wooden shelving base on corner of<br>shelving. 15 screws one walls of th<br>lights. One plastic hook next to d<br>and three small shelves one spare of | cornices. Door to the back patio has a lock on<br>of the door is slightly water damage in the wood<br>each door leading out to the back patio. Two doors<br>. One large golden frame Mirror on the wall.<br>the wall next to the mirror. Three holes above the<br>he room. Two hooks on wall separating the two<br>oor. One built in cupboard with two large shelves<br>ceramic tile sitting on the second shelf. Some<br>of the wardrobe and on the door of the wardrobe.<br>orner of the shelf. | e                                          |
| Windows/screens                                   |            | -            | slightly. Cobwebs need cleaning. The each. Paint peeling on the frame.                                                                                                                                                                                                       | h intact. Paint on the window frame peeling<br>hree frosted glass hinged windows with five panes                                                                                                                                                                                                                                                                                                                                                                                                  |                                            |
| Blinds/curtains                                   | <b>  Y</b> | <b>Y</b>  '  | White horizontal blinds over each w                                                                                                                                                                                                                                          | window, control rods intact.                                                                                                                                                                                                                                                                                                                                                                                                                                                                      |                                            |
| Lessor/agent initials                             |            |              | Tenan                                                                                                                                                                                                                                                                        | t/s initials 1. 2.                                                                                                                                                                                                                                                                                                                                                                                                                                                                                | 3.                                         |