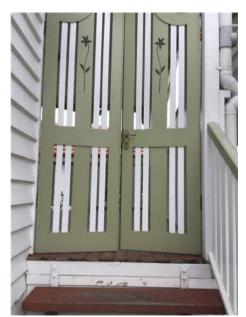

| Entry                 |     |                         |                                                                                                                                                                                                                                         |    |  |  |  |  |
|-----------------------|-----|-------------------------|-----------------------------------------------------------------------------------------------------------------------------------------------------------------------------------------------------------------------------------------|----|--|--|--|--|
| Doors/walls/ceiling   | YY  | '   Y                   | Y White walls, cornices, skirting and ceiling. White timber door and white frame security screen mesh both with key lock, mesh intact no holes, door with dead lock.                                                                    |    |  |  |  |  |
| Windows/screens       |     |                         |                                                                                                                                                                                                                                         |    |  |  |  |  |
| Blinds/curtains       |     |                         |                                                                                                                                                                                                                                         |    |  |  |  |  |
| Fans/light fittings   | YY  | ' Y                     | Y One smoke alarm in between bedroom 4 and 5.                                                                                                                                                                                           |    |  |  |  |  |
| Floor/floor coverings | YY  | ′ Y                     | $oldsymbol{Y}$ Wooden floor boards with varnish. Undamaged in Clean excellent condition .                                                                                                                                               |    |  |  |  |  |
| Power points          |     |                         |                                                                                                                                                                                                                                         |    |  |  |  |  |
|                       |     |                         |                                                                                                                                                                                                                                         |    |  |  |  |  |
|                       |     |                         |                                                                                                                                                                                                                                         |    |  |  |  |  |
| Lounge room           | 1 1 | _                       |                                                                                                                                                                                                                                         |    |  |  |  |  |
| Doors/walls/ceiling   |     |                         |                                                                                                                                                                                                                                         |    |  |  |  |  |
| Windows/screens       |     |                         |                                                                                                                                                                                                                                         |    |  |  |  |  |
| Blinds/curtains       |     |                         |                                                                                                                                                                                                                                         |    |  |  |  |  |
| Fans/light fittings   |     |                         |                                                                                                                                                                                                                                         |    |  |  |  |  |
| Floor/floor coverings |     |                         |                                                                                                                                                                                                                                         |    |  |  |  |  |
| TV/power points       |     |                         |                                                                                                                                                                                                                                         |    |  |  |  |  |
| Air conditioner       |     |                         |                                                                                                                                                                                                                                         |    |  |  |  |  |
|                       |     |                         |                                                                                                                                                                                                                                         |    |  |  |  |  |
|                       |     |                         |                                                                                                                                                                                                                                         |    |  |  |  |  |
| Family room           |     |                         |                                                                                                                                                                                                                                         |    |  |  |  |  |
| Doors/walls/ceiling   | YY  | Y                       | White walls cornices and skirting and ceiling. Some scratch marks on the walls. TwoYscrews on the wall. Three panel sliding mesh door with key lock. Mesh intact noholes. Three glass panel door with gold handle, locks on the inside. |    |  |  |  |  |
| Windows/screens       |     |                         |                                                                                                                                                                                                                                         |    |  |  |  |  |
| Blinds/curtains       |     |                         |                                                                                                                                                                                                                                         |    |  |  |  |  |
| Fans/light fittings   | YY  | '   Y                   | $oldsymbol{Y}$ One metal for blade stainless steel ceiling fan. Four downlights, working.                                                                                                                                               |    |  |  |  |  |
| Floor/floor coverings | YY  | ' Y                     | $oldsymbol{Y}$ White square marble tiles matching the rest of the house.                                                                                                                                                                |    |  |  |  |  |
| TV/power points       | YY  | Y Y Ixfoxtel, 2x2, 1xtv |                                                                                                                                                                                                                                         |    |  |  |  |  |
| Air conditioner       | YY  | ' Y                     | Y Kelvinator Aircon unit with remote.                                                                                                                                                                                                   |    |  |  |  |  |
|                       |     | _                       |                                                                                                                                                                                                                                         |    |  |  |  |  |
| Kitchen/meals         |     |                         |                                                                                                                                                                                                                                         |    |  |  |  |  |
|                       |     |                         |                                                                                                                                                                                                                                         |    |  |  |  |  |
| Lessor/agent initials |     |                         | Tenant/s initials 1. 2.                                                                                                                                                                                                                 | 3. |  |  |  |  |