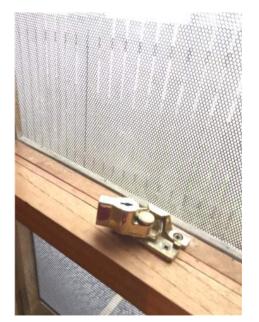

| Insert <b>Y</b> /✓= Yes<br>Insert <b>N</b> /X= No | Clean | Working | Undamaged | Lessor/agent<br>Comments (if any)                                                                                                                                                                                                                                                                                                                                                                                                                                                                                                                                                                                                         | Tenant/s<br>Comment on lessor/agent report |
|---------------------------------------------------|-------|---------|-----------|-------------------------------------------------------------------------------------------------------------------------------------------------------------------------------------------------------------------------------------------------------------------------------------------------------------------------------------------------------------------------------------------------------------------------------------------------------------------------------------------------------------------------------------------------------------------------------------------------------------------------------------------|--------------------------------------------|
| Fans/light fittings                               |       |         | Y         | Two sets of candleholder lights with three bulbs each.                                                                                                                                                                                                                                                                                                                                                                                                                                                                                                                                                                                    |                                            |
| Floor/floor coverings                             | Y     | Y       | Y         | Wooden floorboards with varnish. Very good condition No scratches or marks                                                                                                                                                                                                                                                                                                                                                                                                                                                                                                                                                                |                                            |
| TV/power points                                   | Y     | Y       | Y         | 1xforxtel, 2x tv, 2x2                                                                                                                                                                                                                                                                                                                                                                                                                                                                                                                                                                                                                     |                                            |
| Air conditioner                                   | Y     | Y       | Y         | Sterling Aircon unit with remote.                                                                                                                                                                                                                                                                                                                                                                                                                                                                                                                                                                                                         |                                            |
|                                                   |       |         |           |                                                                                                                                                                                                                                                                                                                                                                                                                                                                                                                                                                                                                                           |                                            |
|                                                   |       |         |           |                                                                                                                                                                                                                                                                                                                                                                                                                                                                                                                                                                                                                                           |                                            |
| Bedroom 1                                         |       |         |           |                                                                                                                                                                                                                                                                                                                                                                                                                                                                                                                                                                                                                                           |                                            |
| Doors/walls/ceiling                               |       |         | -         | White walls, ceiling, cornice and skirting. Door to bedroom white with gold knob<br>with key lock. Gold knob covered in scratches. Some marks on the outside and inside<br>of door. Paint peeling off hinges of the door. Some stains on the door frame. One<br>screw on the wall as you enter the room with four small holes on the left of it.<br>Metal shelf installed with four screws into the wall on right side of the door as<br>you enter the room. One 3M plastic hook on right side of the window. Some paint<br>peeling above the light switch to the walk in wardrobe. Some marks on the walls.<br>Plastic doorstop on door. |                                            |
| Windows/screens                                   | Y     | Y       | Y         | Plastic doorstop on door.<br>One wooden frame pull up sliding glass window with mesh. Window sill dirty. Two key<br>locks on sliding window. Left one loose. Mesh and glass intact, no holes or cracks.                                                                                                                                                                                                                                                                                                                                                                                                                                   |                                            |
| Blinds/curtains                                   | Y     | Y       | Y         | White horizontal blinds over window with control strings intact and working.                                                                                                                                                                                                                                                                                                                                                                                                                                                                                                                                                              |                                            |
| Fans/light fittings                               | Y     | Y       | Y         | 2 small down lights, working. One chandelier light, working and not broken.                                                                                                                                                                                                                                                                                                                                                                                                                                                                                                                                                               |                                            |
| Floor/floor coverings                             | Y     | Y       | Y         | Beige carpet with grid pattern. Several indents in carpet from furniture, otherwise appears clean. Carpet had been professionally cleaned                                                                                                                                                                                                                                                                                                                                                                                                                                                                                                 |                                            |
| Wardrobe/drawers/shelves                          | Y     | Y       | Y         | Walk in wardrobe with white door and golden knob. Floor in wardrobe matches rest of<br>the room. One metal hanging rod, one large top wooden shelf, four smaller shelves on<br>right and left of the wardrobe. Wooden laminate for left shelf is peeling on all<br>four shelves. Carpet below left shelf has been cut (see pictures).                                                                                                                                                                                                                                                                                                     |                                            |
| Power points                                      | Y     | Y       | Y         | 2 x 2, 1 x tv                                                                                                                                                                                                                                                                                                                                                                                                                                                                                                                                                                                                                             |                                            |
| Air conditioner                                   | Y     | Y       | Y         | Air well AC unit                                                                                                                                                                                                                                                                                                                                                                                                                                                                                                                                                                                                                          |                                            |
|                                                   |       |         |           |                                                                                                                                                                                                                                                                                                                                                                                                                                                                                                                                                                                                                                           |                                            |
|                                                   |       |         |           |                                                                                                                                                                                                                                                                                                                                                                                                                                                                                                                                                                                                                                           |                                            |
| Ensuite                                           |       |         |           |                                                                                                                                                                                                                                                                                                                                                                                                                                                                                                                                                                                                                                           |                                            |
| Doors/walls/ceiling                               | Y     |         |           |                                                                                                                                                                                                                                                                                                                                                                                                                                                                                                                                                                                                                                           |                                            |
| Windows/screens                                   | Y     | Y       | Y         |                                                                                                                                                                                                                                                                                                                                                                                                                                                                                                                                                                                                                                           |                                            |
| Blinds/curtains                                   | Y     | Y       | Y         |                                                                                                                                                                                                                                                                                                                                                                                                                                                                                                                                                                                                                                           |                                            |
| Fans/light fittings                               | Y     | Y       | Y         |                                                                                                                                                                                                                                                                                                                                                                                                                                                                                                                                                                                                                                           |                                            |
| Floor/floor coverings                             | Y     | Y       | Y         |                                                                                                                                                                                                                                                                                                                                                                                                                                                                                                                                                                                                                                           |                                            |
| Bath/shower/shower<br>screen                      | Y     | Y       | Y         |                                                                                                                                                                                                                                                                                                                                                                                                                                                                                                                                                                                                                                           |                                            |
| Lessor/agent initials                             |       |         |           | Tenant/s initials 1. 2.                                                                                                                                                                                                                                                                                                                                                                                                                                                                                                                                                                                                                   | 3.                                         |