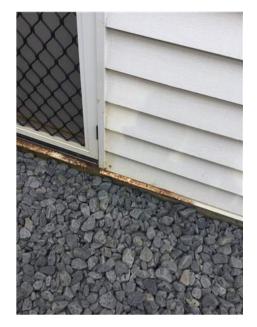

| Entry                 |     |                         |                                                                                                                                                                                                                                         |    |  |  |  |  |
|-----------------------|-----|-------------------------|-----------------------------------------------------------------------------------------------------------------------------------------------------------------------------------------------------------------------------------------|----|--|--|--|--|
| Doors/walls/ceiling   | YY  | '   Y                   | Y White walls, cornices, skirting and ceiling. White timber door and white frame security screen mesh both with key lock, mesh intact no holes, door with dead lock.                                                                    |    |  |  |  |  |
| Windows/screens       |     |                         |                                                                                                                                                                                                                                         |    |  |  |  |  |
| Blinds/curtains       |     |                         |                                                                                                                                                                                                                                         |    |  |  |  |  |
| Fans/light fittings   | YY  | ' Y                     | Y One smoke alarm in between bedroom 4 and 5.                                                                                                                                                                                           |    |  |  |  |  |
| Floor/floor coverings | YY  | ′ Y                     | $oldsymbol{Y}$ Wooden floor boards with varnish. Undamaged in Clean excellent condition .                                                                                                                                               |    |  |  |  |  |
| Power points          |     |                         |                                                                                                                                                                                                                                         |    |  |  |  |  |
|                       |     |                         |                                                                                                                                                                                                                                         |    |  |  |  |  |
|                       |     |                         |                                                                                                                                                                                                                                         |    |  |  |  |  |
| Lounge room           | 1 1 | _                       |                                                                                                                                                                                                                                         |    |  |  |  |  |
| Doors/walls/ceiling   |     |                         |                                                                                                                                                                                                                                         |    |  |  |  |  |
| Windows/screens       |     |                         |                                                                                                                                                                                                                                         |    |  |  |  |  |
| Blinds/curtains       |     |                         |                                                                                                                                                                                                                                         |    |  |  |  |  |
| Fans/light fittings   |     |                         |                                                                                                                                                                                                                                         |    |  |  |  |  |
| Floor/floor coverings |     |                         |                                                                                                                                                                                                                                         |    |  |  |  |  |
| TV/power points       |     |                         |                                                                                                                                                                                                                                         |    |  |  |  |  |
| Air conditioner       |     |                         |                                                                                                                                                                                                                                         |    |  |  |  |  |
|                       |     |                         |                                                                                                                                                                                                                                         |    |  |  |  |  |
|                       |     |                         |                                                                                                                                                                                                                                         |    |  |  |  |  |
| Family room           |     |                         |                                                                                                                                                                                                                                         |    |  |  |  |  |
| Doors/walls/ceiling   | YY  | Y                       | White walls cornices and skirting and ceiling. Some scratch marks on the walls. TwoYscrews on the wall. Three panel sliding mesh door with key lock. Mesh intact noholes. Three glass panel door with gold handle, locks on the inside. |    |  |  |  |  |
| Windows/screens       |     |                         |                                                                                                                                                                                                                                         |    |  |  |  |  |
| Blinds/curtains       |     |                         |                                                                                                                                                                                                                                         |    |  |  |  |  |
| Fans/light fittings   | YY  | '   Y                   | $oldsymbol{Y}$ One metal for blade stainless steel ceiling fan. Four downlights, working.                                                                                                                                               |    |  |  |  |  |
| Floor/floor coverings | YY  | ' Y                     | $oldsymbol{Y}$ White square marble tiles matching the rest of the house.                                                                                                                                                                |    |  |  |  |  |
| TV/power points       | YY  | Y Y Ixfoxtel, 2x2, 1xtv |                                                                                                                                                                                                                                         |    |  |  |  |  |
| Air conditioner       | YY  | ' Y                     | Y Kelvinator Aircon unit with remote.                                                                                                                                                                                                   |    |  |  |  |  |
|                       |     | _                       |                                                                                                                                                                                                                                         |    |  |  |  |  |
| Kitchen/meals         |     |                         |                                                                                                                                                                                                                                         |    |  |  |  |  |
|                       |     |                         |                                                                                                                                                                                                                                         |    |  |  |  |  |
| Lessor/agent initials |     |                         | Tenant/s initials 1. 2.                                                                                                                                                                                                                 | 3. |  |  |  |  |