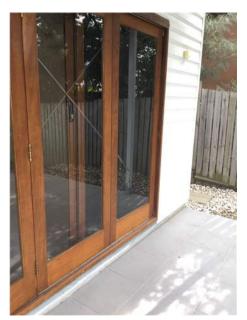

| Entry                 |     |                         |                                                                                                                                                                                                                                         |    |  |  |  |  |
|-----------------------|-----|-------------------------|-----------------------------------------------------------------------------------------------------------------------------------------------------------------------------------------------------------------------------------------|----|--|--|--|--|
| Doors/walls/ceiling   | YY  | '   Y                   | Y White walls, cornices, skirting and ceiling. White timber door and white frame security screen mesh both with key lock, mesh intact no holes, door with dead lock.                                                                    |    |  |  |  |  |
| Windows/screens       |     |                         |                                                                                                                                                                                                                                         |    |  |  |  |  |
| Blinds/curtains       |     |                         |                                                                                                                                                                                                                                         |    |  |  |  |  |
| Fans/light fittings   | YY  | ' Y                     | Y One smoke alarm in between bedroom 4 and 5.                                                                                                                                                                                           |    |  |  |  |  |
| Floor/floor coverings | YY  | ′ Y                     | $oldsymbol{Y}$ Wooden floor boards with varnish. Undamaged in Clean excellent condition .                                                                                                                                               |    |  |  |  |  |
| Power points          |     |                         |                                                                                                                                                                                                                                         |    |  |  |  |  |
|                       |     |                         |                                                                                                                                                                                                                                         |    |  |  |  |  |
|                       |     |                         |                                                                                                                                                                                                                                         |    |  |  |  |  |
| Lounge room           | 1 1 | _                       |                                                                                                                                                                                                                                         |    |  |  |  |  |
| Doors/walls/ceiling   |     |                         |                                                                                                                                                                                                                                         |    |  |  |  |  |
| Windows/screens       |     |                         |                                                                                                                                                                                                                                         |    |  |  |  |  |
| Blinds/curtains       |     |                         |                                                                                                                                                                                                                                         |    |  |  |  |  |
| Fans/light fittings   |     |                         |                                                                                                                                                                                                                                         |    |  |  |  |  |
| Floor/floor coverings |     |                         |                                                                                                                                                                                                                                         |    |  |  |  |  |
| TV/power points       |     |                         |                                                                                                                                                                                                                                         |    |  |  |  |  |
| Air conditioner       |     |                         |                                                                                                                                                                                                                                         |    |  |  |  |  |
|                       |     |                         |                                                                                                                                                                                                                                         |    |  |  |  |  |
|                       |     |                         |                                                                                                                                                                                                                                         |    |  |  |  |  |
| Family room           |     |                         |                                                                                                                                                                                                                                         |    |  |  |  |  |
| Doors/walls/ceiling   | YY  | Y                       | White walls cornices and skirting and ceiling. Some scratch marks on the walls. TwoYscrews on the wall. Three panel sliding mesh door with key lock. Mesh intact noholes. Three glass panel door with gold handle, locks on the inside. |    |  |  |  |  |
| Windows/screens       |     |                         |                                                                                                                                                                                                                                         |    |  |  |  |  |
| Blinds/curtains       |     |                         |                                                                                                                                                                                                                                         |    |  |  |  |  |
| Fans/light fittings   | YY  | '   Y                   | $oldsymbol{Y}$ One metal for blade stainless steel ceiling fan. Four downlights, working.                                                                                                                                               |    |  |  |  |  |
| Floor/floor coverings | YY  | ' Y                     | $oldsymbol{Y}$ White square marble tiles matching the rest of the house.                                                                                                                                                                |    |  |  |  |  |
| TV/power points       | YY  | Y Y Ixfoxtel, 2x2, 1xtv |                                                                                                                                                                                                                                         |    |  |  |  |  |
| Air conditioner       | YY  | ' Y                     | Y Kelvinator Aircon unit with remote.                                                                                                                                                                                                   |    |  |  |  |  |
|                       |     | _                       |                                                                                                                                                                                                                                         |    |  |  |  |  |
| Kitchen/meals         |     |                         |                                                                                                                                                                                                                                         |    |  |  |  |  |
|                       |     |                         |                                                                                                                                                                                                                                         |    |  |  |  |  |
| Lessor/agent initials |     |                         | Tenant/s initials 1. 2.                                                                                                                                                                                                                 | 3. |  |  |  |  |