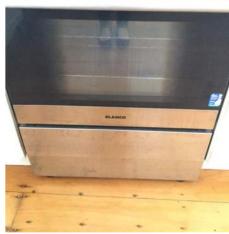

| Insert <b>Y/√</b> = Yes<br>Insert <b>N/X</b> = No | Clean      | Working      |                                                                                                                                                                                                                                                                              | Lessor/agent<br>Comments (if any)                                                                                                                                                                                                                                                                                                                                                                                                                                                                 | Tenant/s<br>Comment on lessor/agent report |
|---------------------------------------------------|------------|--------------|------------------------------------------------------------------------------------------------------------------------------------------------------------------------------------------------------------------------------------------------------------------------------|---------------------------------------------------------------------------------------------------------------------------------------------------------------------------------------------------------------------------------------------------------------------------------------------------------------------------------------------------------------------------------------------------------------------------------------------------------------------------------------------------|--------------------------------------------|
| Doors/walls/ceiling                               | Y          | Y            | probere mood where the fridge would                                                                                                                                                                                                                                          |                                                                                                                                                                                                                                                                                                                                                                                                                                                                                                   |                                            |
| Windows/screens                                   | Y          | Y            | Cone manual pull up sliding window was and two normal glass windows.                                                                                                                                                                                                         | with latch and two locks. Two frosted windowpanes                                                                                                                                                                                                                                                                                                                                                                                                                                                 |                                            |
| Blinds/curtains                                   |            |              | Na                                                                                                                                                                                                                                                                           |                                                                                                                                                                                                                                                                                                                                                                                                                                                                                                   |                                            |
| Fans/light fittings                               | Y          | Y            | One oyster ceiling light with meta<br>degraded condition. One man hole no                                                                                                                                                                                                    | l leaves as decoration. Glass cover in slightly ext to light.                                                                                                                                                                                                                                                                                                                                                                                                                                     |                                            |
| Floor/floor coverings                             | Y          | <b>Y</b>   ' | Wooden floor boards with varnish. '                                                                                                                                                                                                                                          | Very good condition undamaged and clean                                                                                                                                                                                                                                                                                                                                                                                                                                                           |                                            |
| Cupboards/drawers                                 | Y          | Y            | for the AC units and some spare keyshelves with no doors. Two glass can hanging on the bottom shelf each. If cabinets. One set pantry cupboard, with a fire extinguisher. Two plass doors. Four wire racks on shelves a                                                      | h cutlery insert. Singular drawer holds the remote<br>ys. Eleven cupboards with matching handles. Four<br>abinets with the shelves each and five hooks<br>Plate holder with shelf in between the glass<br>two white doors. Four shelves on left and right<br>tic hooks on left door, some marks on the pantry<br>and one wire pull out rack on the top shelf.<br>and edges browning in colour. Metal Paper towel<br>holder needs screwing on left.                                                | e                                          |
| Bench tops/tiling                                 | Y          | Y            |                                                                                                                                                                                                                                                                              | p. And white square tiles as splash back Large<br>25cm round next to doorway Also two rust spots on<br>lf                                                                                                                                                                                                                                                                                                                                                                                         | n                                          |
| Sink/disposal unit/taps                           |            |              |                                                                                                                                                                                                                                                                              | zed, drying rack on the left with flick mixer.                                                                                                                                                                                                                                                                                                                                                                                                                                                    |                                            |
| Stove top                                         | Y          | Y            | Stainless steel Blanco gas stove to Clean.                                                                                                                                                                                                                                   | op, four control knobs to match four plates.                                                                                                                                                                                                                                                                                                                                                                                                                                                      |                                            |
| Oven/griller                                      | Y          | Y            | Blanco stainless steel oven with to in oven. Clean.                                                                                                                                                                                                                          | wo control knobs and six buttons. Two wire racks                                                                                                                                                                                                                                                                                                                                                                                                                                                  |                                            |
| Exhaust fan/rangehood                             | Y          | Y            | Blanco stainless steel range hood working. Range hood glass needs cle                                                                                                                                                                                                        | with glass. Two glass bulbs. One broken, one<br>eaning. Otherwise working.                                                                                                                                                                                                                                                                                                                                                                                                                        |                                            |
| Dishwasher                                        | Y          | <b>Y</b>  '  | Blanco stainless steel dish washer                                                                                                                                                                                                                                           | with two cutlery baskets. Clean.                                                                                                                                                                                                                                                                                                                                                                                                                                                                  |                                            |
| Power points                                      | Y          | <b>Y</b> '   | 2x1, 2x2                                                                                                                                                                                                                                                                     |                                                                                                                                                                                                                                                                                                                                                                                                                                                                                                   |                                            |
|                                                   | ++         | _            |                                                                                                                                                                                                                                                                              |                                                                                                                                                                                                                                                                                                                                                                                                                                                                                                   |                                            |
| Dining room                                       |            |              |                                                                                                                                                                                                                                                                              |                                                                                                                                                                                                                                                                                                                                                                                                                                                                                                   |                                            |
| Doors/walls/ceiling                               | Y          | Y            | the inside and a deadlock. Bottom of<br>is bulging. Eight glass panels on of<br>swing open With lock on the inside<br>Wooden shelving base on corner of<br>shelving. 15 screws one walls of th<br>lights. One plastic hook next to d<br>and three small shelves one spare of | cornices. Door to the back patio has a lock on<br>of the door is slightly water damage in the wood<br>each door leading out to the back patio. Two doors<br>. One large golden frame Mirror on the wall.<br>the wall next to the mirror. Three holes above the<br>he room. Two hooks on wall separating the two<br>oor. One built in cupboard with two large shelves<br>ceramic tile sitting on the second shelf. Some<br>of the wardrobe and on the door of the wardrobe.<br>orner of the shelf. | e                                          |
| Windows/screens                                   |            | -            | slightly. Cobwebs need cleaning. The each. Paint peeling on the frame.                                                                                                                                                                                                       | h intact. Paint on the window frame peeling<br>hree frosted glass hinged windows with five panes                                                                                                                                                                                                                                                                                                                                                                                                  |                                            |
| Blinds/curtains                                   | <b>  Y</b> | <b>Y</b>  '  | White horizontal blinds over each w                                                                                                                                                                                                                                          | window, control rods intact.                                                                                                                                                                                                                                                                                                                                                                                                                                                                      |                                            |
| Lessor/agent initials                             |            |              | Tenan                                                                                                                                                                                                                                                                        | t/s initials 1. 2.                                                                                                                                                                                                                                                                                                                                                                                                                                                                                | 3.                                         |