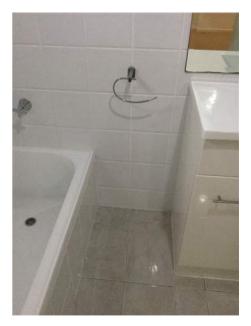

2.

3.

Residential Tenancies and Rooming Accommodation Act 2008 (Section 65)

| Insert <b>Y</b> /√= Yes<br>Insert <b>N</b> /X= No | Clean | Working | Undamaged | Lessor/agent<br>Comments (if any)                                                                                                                                                                                                                                      | Tenant/s<br>Comment on lessor/agent report |
|---------------------------------------------------|-------|---------|-----------|------------------------------------------------------------------------------------------------------------------------------------------------------------------------------------------------------------------------------------------------------------------------|--------------------------------------------|
| Bedroom 4                                         |       |         |           |                                                                                                                                                                                                                                                                        |                                            |
| Bearoom 4                                         |       |         |           |                                                                                                                                                                                                                                                                        |                                            |
| Doors/walls/ceiling                               | Y     | Y       | Y         | White walls, ceilings, skirting and cornices. Door with keyhole lock, To metal on<br>the back of the door, some scratches on the door, door painted white. And six screws<br>on the walls, one plastic hook that has broken.                                           |                                            |
| Windows/screens                                   |       |         | Y         | Three hinged windows each with lock on the inside, each window has six glass pains, paint on the window peeling slightly. Another set of pull up windows with lock on the inside, mesh on the outside intact with no holes. Paint on the window frame peeling as well. |                                            |
| Blinds/curtains                                   |       |         |           | peeling as well.<br>Two sets of horizontal blind, white, over each window, control rod intact and<br>working. Blinds clean                                                                                                                                             |                                            |
| Fans/light fittings                               | Y     | Y       | Y         | One set of candlestyle lighting on the ceiling with three bulbs. (1 bulb not working)                                                                                                                                                                                  |                                            |
| Floor/floor coverings                             | Y     | Y       | Y         | Wooden floor boards with varnish.                                                                                                                                                                                                                                      |                                            |
| Wardrobe/drawers/shelves                          | Y     | Y       | Y         | 8 door build in wardrobe. Left my store with a rectangular Mirror attached to door.<br>For shows in three hanging metal rods with one large top shelf. Top cupboard doors<br>exposed on the bottom. Some scratch marks on inside of the wardrobe.                      |                                            |
| Power points                                      | Y     | Y       | Y         | 2x2, 1xdata Security system panel and sensor                                                                                                                                                                                                                           |                                            |
| Air conditioner                                   |       |         |           |                                                                                                                                                                                                                                                                        |                                            |
|                                                   |       |         |           |                                                                                                                                                                                                                                                                        |                                            |
|                                                   |       |         |           |                                                                                                                                                                                                                                                                        |                                            |
| Bathroom                                          |       |         |           |                                                                                                                                                                                                                                                                        |                                            |
| Doors/walls/ceiling                               | Y     | Y       | Y         | White walls, white door with golden knob, Locke on inside. White ceiling.                                                                                                                                                                                              |                                            |
| Windows/screens                                   | Y     | Y       | Y         | Wooden framed window with ventilation and mesh. Window fixed, cannot be opened. One fixed glass panel on window.                                                                                                                                                       |                                            |
| Blinds/curtains                                   |       |         |           |                                                                                                                                                                                                                                                                        |                                            |
| Fans/light fittings                               | Y     | Y       | Y         | One multipurpose light. With four heating globes and one normal globe, vent air exhaust built in.                                                                                                                                                                      |                                            |
| Floor/floor coverings                             | Y     | Y       | Y         | Exhaust built in.<br>Beige square marble tiles covering floors and in shower. Splash back white square<br>tiles around perimeter of room.                                                                                                                              |                                            |
| Bath                                              |       |         |           |                                                                                                                                                                                                                                                                        |                                            |
| Shower/shower screen                              | Y     | Y       | Y         | Single glass panel shower, with adjustable rose shower head. One glass shelf, two control knobs, one hot and one cold water. Single towel rack in shower.                                                                                                              |                                            |
| Wash basin/vanity                                 | Y     | Y       | Y         | White rectangular ceramic wash basin, with flick mixer. Clean                                                                                                                                                                                                          |                                            |
| Mirror/cabinet                                    | Y     | Y       | Y         | Rectangular mounted mirror. Two cupboards and three drawers with metal matching handles. Metal handles slightly rusted.                                                                                                                                                |                                            |
| Towel rails                                       | Y     | Y       | Y         | One rail inside shower, two toilet roll holders, one hand towel holder.                                                                                                                                                                                                |                                            |
| Power points                                      | Y     | Y       | Y         | 1x2                                                                                                                                                                                                                                                                    |                                            |
| Exhaust fan                                       | Y     | Y       | Y         | Vent air                                                                                                                                                                                                                                                               |                                            |
| Toilet                                            | Y     | Y       | Y         | Ceramic cistern mai brand, dual flush, seat cover intact and clean.                                                                                                                                                                                                    |                                            |
|                                                   |       |         |           |                                                                                                                                                                                                                                                                        |                                            |
| Lessor/agent initials                             |       |         |           | Tenant/s initials 1. 2.                                                                                                                                                                                                                                                | 3.                                         |