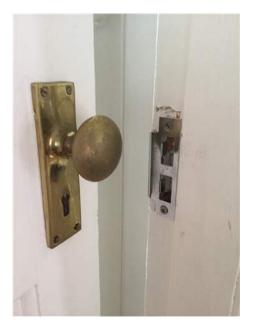

| Entry                 |     |                         |                                                                                                                                                                                                                                         |    |  |  |  |  |
|-----------------------|-----|-------------------------|-----------------------------------------------------------------------------------------------------------------------------------------------------------------------------------------------------------------------------------------|----|--|--|--|--|
| Doors/walls/ceiling   | YY  | '   Y                   | Y White walls, cornices, skirting and ceiling. White timber door and white frame security screen mesh both with key lock, mesh intact no holes, door with dead lock.                                                                    |    |  |  |  |  |
| Windows/screens       |     |                         |                                                                                                                                                                                                                                         |    |  |  |  |  |
| Blinds/curtains       |     |                         |                                                                                                                                                                                                                                         |    |  |  |  |  |
| Fans/light fittings   | YY  | ' Y                     | Y One smoke alarm in between bedroom 4 and 5.                                                                                                                                                                                           |    |  |  |  |  |
| Floor/floor coverings | YY  | ′ Y                     | $oldsymbol{Y}$ Wooden floor boards with varnish. Undamaged in Clean excellent condition .                                                                                                                                               |    |  |  |  |  |
| Power points          |     |                         |                                                                                                                                                                                                                                         |    |  |  |  |  |
|                       |     |                         |                                                                                                                                                                                                                                         |    |  |  |  |  |
|                       |     |                         |                                                                                                                                                                                                                                         |    |  |  |  |  |
| Lounge room           | 1 1 | _                       |                                                                                                                                                                                                                                         |    |  |  |  |  |
| Doors/walls/ceiling   |     |                         |                                                                                                                                                                                                                                         |    |  |  |  |  |
| Windows/screens       |     |                         |                                                                                                                                                                                                                                         |    |  |  |  |  |
| Blinds/curtains       |     |                         |                                                                                                                                                                                                                                         |    |  |  |  |  |
| Fans/light fittings   |     |                         |                                                                                                                                                                                                                                         |    |  |  |  |  |
| Floor/floor coverings |     |                         |                                                                                                                                                                                                                                         |    |  |  |  |  |
| TV/power points       |     |                         |                                                                                                                                                                                                                                         |    |  |  |  |  |
| Air conditioner       |     |                         |                                                                                                                                                                                                                                         |    |  |  |  |  |
|                       |     |                         |                                                                                                                                                                                                                                         |    |  |  |  |  |
|                       |     |                         |                                                                                                                                                                                                                                         |    |  |  |  |  |
| Family room           |     |                         |                                                                                                                                                                                                                                         |    |  |  |  |  |
| Doors/walls/ceiling   | YY  | Y                       | White walls cornices and skirting and ceiling. Some scratch marks on the walls. TwoYscrews on the wall. Three panel sliding mesh door with key lock. Mesh intact noholes. Three glass panel door with gold handle, locks on the inside. |    |  |  |  |  |
| Windows/screens       |     |                         |                                                                                                                                                                                                                                         |    |  |  |  |  |
| Blinds/curtains       |     |                         |                                                                                                                                                                                                                                         |    |  |  |  |  |
| Fans/light fittings   | YY  | '   Y                   | $oldsymbol{Y}$ One metal for blade stainless steel ceiling fan. Four downlights, working.                                                                                                                                               |    |  |  |  |  |
| Floor/floor coverings | YY  | ' Y                     | $oldsymbol{Y}$ White square marble tiles matching the rest of the house.                                                                                                                                                                |    |  |  |  |  |
| TV/power points       | YY  | Y Y Ixfoxtel, 2x2, 1xtv |                                                                                                                                                                                                                                         |    |  |  |  |  |
| Air conditioner       | YY  | ' Y                     | Y Kelvinator Aircon unit with remote.                                                                                                                                                                                                   |    |  |  |  |  |
|                       |     | _                       |                                                                                                                                                                                                                                         |    |  |  |  |  |
| Kitchen/meals         |     |                         |                                                                                                                                                                                                                                         |    |  |  |  |  |
|                       |     |                         |                                                                                                                                                                                                                                         |    |  |  |  |  |
| Lessor/agent initials |     |                         | Tenant/s initials 1. 2.                                                                                                                                                                                                                 | 3. |  |  |  |  |