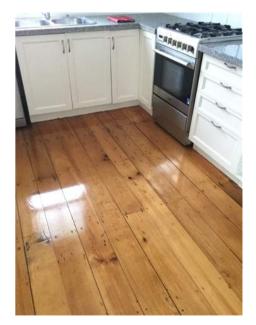

| Entry                 |     |                         |                                                                                                                                                                                                                                         |    |  |  |  |  |
|-----------------------|-----|-------------------------|-----------------------------------------------------------------------------------------------------------------------------------------------------------------------------------------------------------------------------------------|----|--|--|--|--|
| Doors/walls/ceiling   | YY  | '   Y                   | Y White walls, cornices, skirting and ceiling. White timber door and white frame security screen mesh both with key lock, mesh intact no holes, door with dead lock.                                                                    |    |  |  |  |  |
| Windows/screens       |     |                         |                                                                                                                                                                                                                                         |    |  |  |  |  |
| Blinds/curtains       |     |                         |                                                                                                                                                                                                                                         |    |  |  |  |  |
| Fans/light fittings   | YY  | ' Y                     | Y One smoke alarm in between bedroom 4 and 5.                                                                                                                                                                                           |    |  |  |  |  |
| Floor/floor coverings | YY  | ′ Y                     | $oldsymbol{Y}$ Wooden floor boards with varnish. Undamaged in Clean excellent condition .                                                                                                                                               |    |  |  |  |  |
| Power points          |     |                         |                                                                                                                                                                                                                                         |    |  |  |  |  |
|                       |     |                         |                                                                                                                                                                                                                                         |    |  |  |  |  |
|                       |     |                         |                                                                                                                                                                                                                                         |    |  |  |  |  |
| Lounge room           | 1 1 | _                       |                                                                                                                                                                                                                                         |    |  |  |  |  |
| Doors/walls/ceiling   |     |                         |                                                                                                                                                                                                                                         |    |  |  |  |  |
| Windows/screens       |     |                         |                                                                                                                                                                                                                                         |    |  |  |  |  |
| Blinds/curtains       |     |                         |                                                                                                                                                                                                                                         |    |  |  |  |  |
| Fans/light fittings   |     |                         |                                                                                                                                                                                                                                         |    |  |  |  |  |
| Floor/floor coverings |     |                         |                                                                                                                                                                                                                                         |    |  |  |  |  |
| TV/power points       |     |                         |                                                                                                                                                                                                                                         |    |  |  |  |  |
| Air conditioner       |     |                         |                                                                                                                                                                                                                                         |    |  |  |  |  |
|                       |     |                         |                                                                                                                                                                                                                                         |    |  |  |  |  |
|                       |     |                         |                                                                                                                                                                                                                                         |    |  |  |  |  |
| Family room           |     |                         |                                                                                                                                                                                                                                         |    |  |  |  |  |
| Doors/walls/ceiling   | YY  | Y                       | White walls cornices and skirting and ceiling. Some scratch marks on the walls. TwoYscrews on the wall. Three panel sliding mesh door with key lock. Mesh intact noholes. Three glass panel door with gold handle, locks on the inside. |    |  |  |  |  |
| Windows/screens       |     |                         |                                                                                                                                                                                                                                         |    |  |  |  |  |
| Blinds/curtains       |     |                         |                                                                                                                                                                                                                                         |    |  |  |  |  |
| Fans/light fittings   | YY  | '   Y                   | $oldsymbol{Y}$ One metal for blade stainless steel ceiling fan. Four downlights, working.                                                                                                                                               |    |  |  |  |  |
| Floor/floor coverings | YY  | ' Y                     | $oldsymbol{Y}$ White square marble tiles matching the rest of the house.                                                                                                                                                                |    |  |  |  |  |
| TV/power points       | YY  | Y Y Ixfoxtel, 2x2, 1xtv |                                                                                                                                                                                                                                         |    |  |  |  |  |
| Air conditioner       | YY  | ' Y                     | Y Kelvinator Aircon unit with remote.                                                                                                                                                                                                   |    |  |  |  |  |
|                       |     | _                       |                                                                                                                                                                                                                                         |    |  |  |  |  |
| Kitchen/meals         |     |                         |                                                                                                                                                                                                                                         |    |  |  |  |  |
|                       |     |                         |                                                                                                                                                                                                                                         |    |  |  |  |  |
| Lessor/agent initials |     |                         | Tenant/s initials 1. 2.                                                                                                                                                                                                                 | 3. |  |  |  |  |

| Insert <b>Y/√</b> = Yes<br>Insert <b>N/X</b> = No | Clean      | Working      |                                                                                                                                                                                                                                                                              | Lessor/agent<br>Comments (if any)                                                                                                                                                                                                                                                                                                                                                                                                                                                                 | Tenant/s<br>Comment on lessor/agent report |
|---------------------------------------------------|------------|--------------|------------------------------------------------------------------------------------------------------------------------------------------------------------------------------------------------------------------------------------------------------------------------------|---------------------------------------------------------------------------------------------------------------------------------------------------------------------------------------------------------------------------------------------------------------------------------------------------------------------------------------------------------------------------------------------------------------------------------------------------------------------------------------------------|--------------------------------------------|
| Doors/walls/ceiling                               | Y          | Y            | probere mood where the fridge would                                                                                                                                                                                                                                          |                                                                                                                                                                                                                                                                                                                                                                                                                                                                                                   |                                            |
| Windows/screens                                   | Y          | Y            | Cone manual pull up sliding window was and two normal glass windows.                                                                                                                                                                                                         | with latch and two locks. Two frosted windowpanes                                                                                                                                                                                                                                                                                                                                                                                                                                                 |                                            |
| Blinds/curtains                                   |            |              | Na                                                                                                                                                                                                                                                                           |                                                                                                                                                                                                                                                                                                                                                                                                                                                                                                   |                                            |
| Fans/light fittings                               | Y          | Y            | One oyster ceiling light with meta<br>degraded condition. One man hole no                                                                                                                                                                                                    | l leaves as decoration. Glass cover in slightly ext to light.                                                                                                                                                                                                                                                                                                                                                                                                                                     |                                            |
| Floor/floor coverings                             | Y          | <b>Y</b>   ' | Wooden floor boards with varnish. '                                                                                                                                                                                                                                          | Very good condition undamaged and clean                                                                                                                                                                                                                                                                                                                                                                                                                                                           |                                            |
| Cupboards/drawers                                 | Y          | Y            | for the AC units and some spare keyshelves with no doors. Two glass can hanging on the bottom shelf each. If cabinets. One set pantry cupboard, with a fire extinguisher. Two plass doors. Four wire racks on shelves a                                                      | h cutlery insert. Singular drawer holds the remote<br>ys. Eleven cupboards with matching handles. Four<br>abinets with the shelves each and five hooks<br>Plate holder with shelf in between the glass<br>two white doors. Four shelves on left and right<br>tic hooks on left door, some marks on the pantry<br>and one wire pull out rack on the top shelf.<br>and edges browning in colour. Metal Paper towel<br>holder needs screwing on left.                                                | e                                          |
| Bench tops/tiling                                 | Y          | Y            |                                                                                                                                                                                                                                                                              | p. And white square tiles as splash back Large<br>25cm round next to doorway Also two rust spots on<br>lf                                                                                                                                                                                                                                                                                                                                                                                         | n                                          |
| Sink/disposal unit/taps                           |            |              |                                                                                                                                                                                                                                                                              | zed, drying rack on the left with flick mixer.                                                                                                                                                                                                                                                                                                                                                                                                                                                    |                                            |
| Stove top                                         | Y          | Y            | Stainless steel Blanco gas stove to Clean.                                                                                                                                                                                                                                   | op, four control knobs to match four plates.                                                                                                                                                                                                                                                                                                                                                                                                                                                      |                                            |
| Oven/griller                                      | Y          | Y            | Blanco stainless steel oven with to in oven. Clean.                                                                                                                                                                                                                          | wo control knobs and six buttons. Two wire racks                                                                                                                                                                                                                                                                                                                                                                                                                                                  |                                            |
| Exhaust fan/rangehood                             | Y          | Y            | Blanco stainless steel range hood working. Range hood glass needs cle                                                                                                                                                                                                        | with glass. Two glass bulbs. One broken, one<br>eaning. Otherwise working.                                                                                                                                                                                                                                                                                                                                                                                                                        |                                            |
| Dishwasher                                        | Y          | <b>Y</b>  '  | Blanco stainless steel dish washer                                                                                                                                                                                                                                           | with two cutlery baskets. Clean.                                                                                                                                                                                                                                                                                                                                                                                                                                                                  |                                            |
| Power points                                      | Y          | <b>Y</b> '   | 2x1, 2x2                                                                                                                                                                                                                                                                     |                                                                                                                                                                                                                                                                                                                                                                                                                                                                                                   |                                            |
|                                                   | ++         | _            |                                                                                                                                                                                                                                                                              |                                                                                                                                                                                                                                                                                                                                                                                                                                                                                                   |                                            |
| Dining room                                       |            |              |                                                                                                                                                                                                                                                                              |                                                                                                                                                                                                                                                                                                                                                                                                                                                                                                   |                                            |
| Doors/walls/ceiling                               | Y          | Y            | the inside and a deadlock. Bottom of<br>is bulging. Eight glass panels on of<br>swing open With lock on the inside<br>Wooden shelving base on corner of<br>shelving. 15 screws one walls of th<br>lights. One plastic hook next to d<br>and three small shelves one spare of | cornices. Door to the back patio has a lock on<br>of the door is slightly water damage in the wood<br>each door leading out to the back patio. Two doors<br>. One large golden frame Mirror on the wall.<br>the wall next to the mirror. Three holes above the<br>he room. Two hooks on wall separating the two<br>oor. One built in cupboard with two large shelves<br>ceramic tile sitting on the second shelf. Some<br>of the wardrobe and on the door of the wardrobe.<br>orner of the shelf. | e                                          |
| Windows/screens                                   |            | -            | slightly. Cobwebs need cleaning. The each. Paint peeling on the frame.                                                                                                                                                                                                       | h intact. Paint on the window frame peeling<br>hree frosted glass hinged windows with five panes                                                                                                                                                                                                                                                                                                                                                                                                  |                                            |
| Blinds/curtains                                   | <b>  Y</b> | <b>Y</b>  '  | White horizontal blinds over each w                                                                                                                                                                                                                                          | window, control rods intact.                                                                                                                                                                                                                                                                                                                                                                                                                                                                      |                                            |
| Lessor/agent initials                             |            |              | Tenan                                                                                                                                                                                                                                                                        | t/s initials 1. 2.                                                                                                                                                                                                                                                                                                                                                                                                                                                                                | 3.                                         |