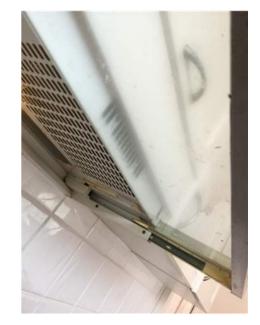

| Insert <b>Y/√</b> = Yes<br>Insert <b>N/X</b> = No | Clean      | Working      |                                                                                                                                                                                                                                                                              | Lessor/agent<br>Comments (if any)                                                                                                                                                                                                                                                                                                                                                                                                                                                                 | Tenant/s<br>Comment on lessor/agent report |
|---------------------------------------------------|------------|--------------|------------------------------------------------------------------------------------------------------------------------------------------------------------------------------------------------------------------------------------------------------------------------------|---------------------------------------------------------------------------------------------------------------------------------------------------------------------------------------------------------------------------------------------------------------------------------------------------------------------------------------------------------------------------------------------------------------------------------------------------------------------------------------------------|--------------------------------------------|
| Doors/walls/ceiling                               | Y          | Y            | probere mood where the fridge would                                                                                                                                                                                                                                          |                                                                                                                                                                                                                                                                                                                                                                                                                                                                                                   |                                            |
| Windows/screens                                   | Y          | Y            | Cone manual pull up sliding window was and two normal glass windows.                                                                                                                                                                                                         | with latch and two locks. Two frosted windowpanes                                                                                                                                                                                                                                                                                                                                                                                                                                                 |                                            |
| Blinds/curtains                                   |            |              | Na                                                                                                                                                                                                                                                                           |                                                                                                                                                                                                                                                                                                                                                                                                                                                                                                   |                                            |
| Fans/light fittings                               | Y          | Y            | One oyster ceiling light with meta<br>degraded condition. One man hole no                                                                                                                                                                                                    | l leaves as decoration. Glass cover in slightly ext to light.                                                                                                                                                                                                                                                                                                                                                                                                                                     |                                            |
| Floor/floor coverings                             | Y          | <b>Y</b>   ' | Wooden floor boards with varnish. '                                                                                                                                                                                                                                          | Very good condition undamaged and clean                                                                                                                                                                                                                                                                                                                                                                                                                                                           |                                            |
| Cupboards/drawers                                 | Y          | Y            | for the AC units and some spare keyshelves with no doors. Two glass can hanging on the bottom shelf each. If cabinets. One set pantry cupboard, with a fire extinguisher. Two plass doors. Four wire racks on shelves a                                                      | h cutlery insert. Singular drawer holds the remote<br>ys. Eleven cupboards with matching handles. Four<br>abinets with the shelves each and five hooks<br>Plate holder with shelf in between the glass<br>two white doors. Four shelves on left and right<br>tic hooks on left door, some marks on the pantry<br>and one wire pull out rack on the top shelf.<br>and edges browning in colour. Metal Paper towel<br>holder needs screwing on left.                                                | e                                          |
| Bench tops/tiling                                 | Y          | Y            |                                                                                                                                                                                                                                                                              | p. And white square tiles as splash back Large<br>25cm round next to doorway Also two rust spots on<br>lf                                                                                                                                                                                                                                                                                                                                                                                         | n                                          |
| Sink/disposal unit/taps                           |            |              |                                                                                                                                                                                                                                                                              | zed, drying rack on the left with flick mixer.                                                                                                                                                                                                                                                                                                                                                                                                                                                    |                                            |
| Stove top                                         | Y          | Y            | Stainless steel Blanco gas stove to Clean.                                                                                                                                                                                                                                   | op, four control knobs to match four plates.                                                                                                                                                                                                                                                                                                                                                                                                                                                      |                                            |
| Oven/griller                                      | Y          | Y            | Blanco stainless steel oven with to in oven. Clean.                                                                                                                                                                                                                          | wo control knobs and six buttons. Two wire racks                                                                                                                                                                                                                                                                                                                                                                                                                                                  |                                            |
| Exhaust fan/rangehood                             | Y          | Y            | Blanco stainless steel range hood working. Range hood glass needs cle                                                                                                                                                                                                        | with glass. Two glass bulbs. One broken, one<br>eaning. Otherwise working.                                                                                                                                                                                                                                                                                                                                                                                                                        |                                            |
| Dishwasher                                        | Y          | <b>Y</b>  '  | Blanco stainless steel dish washer                                                                                                                                                                                                                                           | with two cutlery baskets. Clean.                                                                                                                                                                                                                                                                                                                                                                                                                                                                  |                                            |
| Power points                                      | Y          | <b>Y</b> '   | 2x1, 2x2                                                                                                                                                                                                                                                                     |                                                                                                                                                                                                                                                                                                                                                                                                                                                                                                   |                                            |
|                                                   | ++         | _            |                                                                                                                                                                                                                                                                              |                                                                                                                                                                                                                                                                                                                                                                                                                                                                                                   |                                            |
| Dining room                                       |            |              |                                                                                                                                                                                                                                                                              |                                                                                                                                                                                                                                                                                                                                                                                                                                                                                                   |                                            |
| Doors/walls/ceiling                               | Y          | Y            | the inside and a deadlock. Bottom of<br>is bulging. Eight glass panels on of<br>swing open With lock on the inside<br>Wooden shelving base on corner of<br>shelving. 15 screws one walls of th<br>lights. One plastic hook next to d<br>and three small shelves one spare of | cornices. Door to the back patio has a lock on<br>of the door is slightly water damage in the wood<br>each door leading out to the back patio. Two doors<br>. One large golden frame Mirror on the wall.<br>the wall next to the mirror. Three holes above the<br>he room. Two hooks on wall separating the two<br>oor. One built in cupboard with two large shelves<br>ceramic tile sitting on the second shelf. Some<br>of the wardrobe and on the door of the wardrobe.<br>orner of the shelf. | e                                          |
| Windows/screens                                   |            | -            | slightly. Cobwebs need cleaning. The each. Paint peeling on the frame.                                                                                                                                                                                                       | h intact. Paint on the window frame peeling<br>hree frosted glass hinged windows with five panes                                                                                                                                                                                                                                                                                                                                                                                                  |                                            |
| Blinds/curtains                                   | <b>  Y</b> | <b>Y</b>  '  | White horizontal blinds over each w                                                                                                                                                                                                                                          | window, control rods intact.                                                                                                                                                                                                                                                                                                                                                                                                                                                                      |                                            |
| Lessor/agent initials                             |            |              | Tenan                                                                                                                                                                                                                                                                        | t/s initials 1. 2.                                                                                                                                                                                                                                                                                                                                                                                                                                                                                | 3.                                         |