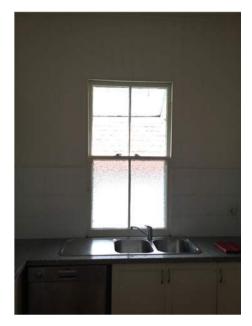

| Insert <b>Y/√</b> = Yes<br>Insert <b>N/X</b> = No | Clean      | Working      |                                                                                                                                                                                                                                                                              | Lessor/agent<br>Comments (if any)                                                                                                                                                                                                                                                                                                                                                                                                                                                                 | Tenant/s<br>Comment on lessor/agent report |
|---------------------------------------------------|------------|--------------|------------------------------------------------------------------------------------------------------------------------------------------------------------------------------------------------------------------------------------------------------------------------------|---------------------------------------------------------------------------------------------------------------------------------------------------------------------------------------------------------------------------------------------------------------------------------------------------------------------------------------------------------------------------------------------------------------------------------------------------------------------------------------------------|--------------------------------------------|
| Doors/walls/ceiling                               | Y          | Y            | probere mood where the fridge would                                                                                                                                                                                                                                          |                                                                                                                                                                                                                                                                                                                                                                                                                                                                                                   |                                            |
| Windows/screens                                   | Y          | Y            | Cone manual pull up sliding window was and two normal glass windows.                                                                                                                                                                                                         | with latch and two locks. Two frosted windowpanes                                                                                                                                                                                                                                                                                                                                                                                                                                                 |                                            |
| Blinds/curtains                                   |            |              | Na                                                                                                                                                                                                                                                                           |                                                                                                                                                                                                                                                                                                                                                                                                                                                                                                   |                                            |
| Fans/light fittings                               | Y          | Y            | One oyster ceiling light with meta<br>degraded condition. One man hole no                                                                                                                                                                                                    | l leaves as decoration. Glass cover in slightly ext to light.                                                                                                                                                                                                                                                                                                                                                                                                                                     |                                            |
| Floor/floor coverings                             | Y          | <b>Y</b>   ' | Wooden floor boards with varnish. '                                                                                                                                                                                                                                          | Very good condition undamaged and clean                                                                                                                                                                                                                                                                                                                                                                                                                                                           |                                            |
| Cupboards/drawers                                 | Y          | Y            | for the AC units and some spare keyshelves with no doors. Two glass can hanging on the bottom shelf each. If cabinets. One set pantry cupboard, with a fire extinguisher. Two plass doors. Four wire racks on shelves a                                                      | h cutlery insert. Singular drawer holds the remote<br>ys. Eleven cupboards with matching handles. Four<br>abinets with the shelves each and five hooks<br>Plate holder with shelf in between the glass<br>two white doors. Four shelves on left and right<br>tic hooks on left door, some marks on the pantry<br>and one wire pull out rack on the top shelf.<br>and edges browning in colour. Metal Paper towel<br>holder needs screwing on left.                                                | e                                          |
| Bench tops/tiling                                 | Y          | Y            |                                                                                                                                                                                                                                                                              | p. And white square tiles as splash back Large<br>25cm round next to doorway Also two rust spots on<br>lf                                                                                                                                                                                                                                                                                                                                                                                         | n                                          |
| Sink/disposal unit/taps                           |            |              |                                                                                                                                                                                                                                                                              | zed, drying rack on the left with flick mixer.                                                                                                                                                                                                                                                                                                                                                                                                                                                    |                                            |
| Stove top                                         | Y          | Y            | Stainless steel Blanco gas stove to Clean.                                                                                                                                                                                                                                   | op, four control knobs to match four plates.                                                                                                                                                                                                                                                                                                                                                                                                                                                      |                                            |
| Oven/griller                                      | Y          | Y            | Blanco stainless steel oven with to in oven. Clean.                                                                                                                                                                                                                          | wo control knobs and six buttons. Two wire racks                                                                                                                                                                                                                                                                                                                                                                                                                                                  |                                            |
| Exhaust fan/rangehood                             | Y          | Y            | Blanco stainless steel range hood working. Range hood glass needs cle                                                                                                                                                                                                        | with glass. Two glass bulbs. One broken, one<br>eaning. Otherwise working.                                                                                                                                                                                                                                                                                                                                                                                                                        |                                            |
| Dishwasher                                        | Y          | <b>Y</b>  '  | Blanco stainless steel dish washer                                                                                                                                                                                                                                           | with two cutlery baskets. Clean.                                                                                                                                                                                                                                                                                                                                                                                                                                                                  |                                            |
| Power points                                      | Y          | <b>Y</b> '   | 2x1, 2x2                                                                                                                                                                                                                                                                     |                                                                                                                                                                                                                                                                                                                                                                                                                                                                                                   |                                            |
|                                                   | ++         | _            |                                                                                                                                                                                                                                                                              |                                                                                                                                                                                                                                                                                                                                                                                                                                                                                                   |                                            |
| Dining room                                       |            |              |                                                                                                                                                                                                                                                                              |                                                                                                                                                                                                                                                                                                                                                                                                                                                                                                   |                                            |
| Doors/walls/ceiling                               | Y          | Y            | the inside and a deadlock. Bottom of<br>is bulging. Eight glass panels on of<br>swing open With lock on the inside<br>Wooden shelving base on corner of<br>shelving. 15 screws one walls of th<br>lights. One plastic hook next to d<br>and three small shelves one spare of | cornices. Door to the back patio has a lock on<br>of the door is slightly water damage in the wood<br>each door leading out to the back patio. Two doors<br>. One large golden frame Mirror on the wall.<br>the wall next to the mirror. Three holes above the<br>he room. Two hooks on wall separating the two<br>oor. One built in cupboard with two large shelves<br>ceramic tile sitting on the second shelf. Some<br>of the wardrobe and on the door of the wardrobe.<br>orner of the shelf. | e                                          |
| Windows/screens                                   |            | -            | slightly. Cobwebs need cleaning. The each. Paint peeling on the frame.                                                                                                                                                                                                       | h intact. Paint on the window frame peeling<br>hree frosted glass hinged windows with five panes                                                                                                                                                                                                                                                                                                                                                                                                  |                                            |
| Blinds/curtains                                   | <b>  Y</b> | <b>Y</b>  '  | White horizontal blinds over each w                                                                                                                                                                                                                                          | window, control rods intact.                                                                                                                                                                                                                                                                                                                                                                                                                                                                      |                                            |
| Lessor/agent initials                             |            |              | Tenan                                                                                                                                                                                                                                                                        | t/s initials 1. 2.                                                                                                                                                                                                                                                                                                                                                                                                                                                                                | 3.                                         |