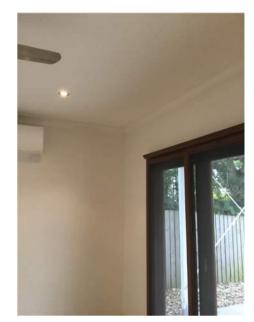

| Insert <b>Y</b> /✓= Yes<br>Insert <b>N</b> /X= No | Clean | Working | Undamaged | Lessor/agent<br>Comments (if any)                                                                                                                                                                                                                                                                                                                                                                                                                                                                                                                                                                                                         | Tenant/s<br>Comment on lessor/agent report |
|---------------------------------------------------|-------|---------|-----------|-------------------------------------------------------------------------------------------------------------------------------------------------------------------------------------------------------------------------------------------------------------------------------------------------------------------------------------------------------------------------------------------------------------------------------------------------------------------------------------------------------------------------------------------------------------------------------------------------------------------------------------------|--------------------------------------------|
| Fans/light fittings                               |       |         | Y         | Two sets of candleholder lights with three bulbs each.                                                                                                                                                                                                                                                                                                                                                                                                                                                                                                                                                                                    |                                            |
| Floor/floor coverings                             | Y     | Y       | Y         | Wooden floorboards with varnish. Very good condition No scratches or marks                                                                                                                                                                                                                                                                                                                                                                                                                                                                                                                                                                |                                            |
| TV/power points                                   | Y     | Y       | Y         | 1xforxtel, 2x tv, 2x2                                                                                                                                                                                                                                                                                                                                                                                                                                                                                                                                                                                                                     |                                            |
| Air conditioner                                   | Y     | Y       | Y         | Sterling Aircon unit with remote.                                                                                                                                                                                                                                                                                                                                                                                                                                                                                                                                                                                                         |                                            |
|                                                   |       |         |           |                                                                                                                                                                                                                                                                                                                                                                                                                                                                                                                                                                                                                                           |                                            |
|                                                   |       |         |           |                                                                                                                                                                                                                                                                                                                                                                                                                                                                                                                                                                                                                                           |                                            |
| Bedroom 1                                         |       |         |           |                                                                                                                                                                                                                                                                                                                                                                                                                                                                                                                                                                                                                                           |                                            |
| Doors/walls/ceiling                               |       |         | -         | White walls, ceiling, cornice and skirting. Door to bedroom white with gold knob<br>with key lock. Gold knob covered in scratches. Some marks on the outside and inside<br>of door. Paint peeling off hinges of the door. Some stains on the door frame. One<br>screw on the wall as you enter the room with four small holes on the left of it.<br>Metal shelf installed with four screws into the wall on right side of the door as<br>you enter the room. One 3M plastic hook on right side of the window. Some paint<br>peeling above the light switch to the walk in wardrobe. Some marks on the walls.<br>Plastic doorstop on door. |                                            |
| Windows/screens                                   | Y     | Y       | Y         | Plastic doorstop on door.<br>One wooden frame pull up sliding glass window with mesh. Window sill dirty. Two key<br>locks on sliding window. Left one loose. Mesh and glass intact, no holes or cracks.                                                                                                                                                                                                                                                                                                                                                                                                                                   |                                            |
| Blinds/curtains                                   | Y     | Y       | Y         | White horizontal blinds over window with control strings intact and working.                                                                                                                                                                                                                                                                                                                                                                                                                                                                                                                                                              |                                            |
| Fans/light fittings                               | Y     | Y       | Y         | 2 small down lights, working. One chandelier light, working and not broken.                                                                                                                                                                                                                                                                                                                                                                                                                                                                                                                                                               |                                            |
| Floor/floor coverings                             | Y     | Y       | Y         | Beige carpet with grid pattern. Several indents in carpet from furniture, otherwise appears clean. Carpet had been professionally cleaned                                                                                                                                                                                                                                                                                                                                                                                                                                                                                                 |                                            |
| Wardrobe/drawers/shelves                          | Y     | Y       | Y         | Walk in wardrobe with white door and golden knob. Floor in wardrobe matches rest of<br>the room. One metal hanging rod, one large top wooden shelf, four smaller shelves on<br>right and left of the wardrobe. Wooden laminate for left shelf is peeling on all<br>four shelves. Carpet below left shelf has been cut (see pictures).                                                                                                                                                                                                                                                                                                     |                                            |
| Power points                                      | Y     | Y       | Y         | 2 x 2, 1 x tv                                                                                                                                                                                                                                                                                                                                                                                                                                                                                                                                                                                                                             |                                            |
| Air conditioner                                   | Y     | Y       | Y         | Air well AC unit                                                                                                                                                                                                                                                                                                                                                                                                                                                                                                                                                                                                                          |                                            |
|                                                   |       |         |           |                                                                                                                                                                                                                                                                                                                                                                                                                                                                                                                                                                                                                                           |                                            |
|                                                   |       |         |           |                                                                                                                                                                                                                                                                                                                                                                                                                                                                                                                                                                                                                                           |                                            |
| Ensuite                                           |       |         |           |                                                                                                                                                                                                                                                                                                                                                                                                                                                                                                                                                                                                                                           |                                            |
| Doors/walls/ceiling                               | Y     |         |           |                                                                                                                                                                                                                                                                                                                                                                                                                                                                                                                                                                                                                                           |                                            |
| Windows/screens                                   | Y     | Y       | Y         |                                                                                                                                                                                                                                                                                                                                                                                                                                                                                                                                                                                                                                           |                                            |
| Blinds/curtains                                   | Y     | Y       | Y         |                                                                                                                                                                                                                                                                                                                                                                                                                                                                                                                                                                                                                                           |                                            |
| Fans/light fittings                               | Y     | Y       | Y         |                                                                                                                                                                                                                                                                                                                                                                                                                                                                                                                                                                                                                                           |                                            |
| Floor/floor coverings                             | Y     | Y       | Y         |                                                                                                                                                                                                                                                                                                                                                                                                                                                                                                                                                                                                                                           |                                            |
| Bath/shower/shower<br>screen                      | Y     | Y       | Y         |                                                                                                                                                                                                                                                                                                                                                                                                                                                                                                                                                                                                                                           |                                            |
| Lessor/agent initials                             |       |         |           | Tenant/s initials 1. 2.                                                                                                                                                                                                                                                                                                                                                                                                                                                                                                                                                                                                                   | 3.                                         |