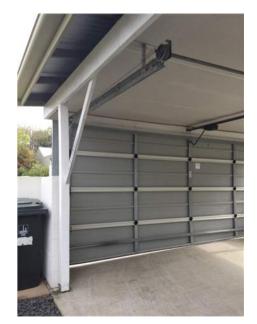

| Entry                 |     |                         |                                                                                                                                                                                                                                         |    |  |  |  |  |
|-----------------------|-----|-------------------------|-----------------------------------------------------------------------------------------------------------------------------------------------------------------------------------------------------------------------------------------|----|--|--|--|--|
| Doors/walls/ceiling   | YY  | '   Y                   | Y White walls, cornices, skirting and ceiling. White timber door and white frame security screen mesh both with key lock, mesh intact no holes, door with dead lock.                                                                    |    |  |  |  |  |
| Windows/screens       |     |                         |                                                                                                                                                                                                                                         |    |  |  |  |  |
| Blinds/curtains       |     |                         |                                                                                                                                                                                                                                         |    |  |  |  |  |
| Fans/light fittings   | YY  | ' Y                     | Y One smoke alarm in between bedroom 4 and 5.                                                                                                                                                                                           |    |  |  |  |  |
| Floor/floor coverings | YY  | ′ Y                     | $oldsymbol{Y}$ Wooden floor boards with varnish. Undamaged in Clean excellent condition .                                                                                                                                               |    |  |  |  |  |
| Power points          |     |                         |                                                                                                                                                                                                                                         |    |  |  |  |  |
|                       |     |                         |                                                                                                                                                                                                                                         |    |  |  |  |  |
|                       |     |                         |                                                                                                                                                                                                                                         |    |  |  |  |  |
| Lounge room           | 1 1 | _                       |                                                                                                                                                                                                                                         |    |  |  |  |  |
| Doors/walls/ceiling   |     |                         |                                                                                                                                                                                                                                         |    |  |  |  |  |
| Windows/screens       |     |                         |                                                                                                                                                                                                                                         |    |  |  |  |  |
| Blinds/curtains       |     |                         |                                                                                                                                                                                                                                         |    |  |  |  |  |
| Fans/light fittings   |     |                         |                                                                                                                                                                                                                                         |    |  |  |  |  |
| Floor/floor coverings |     |                         |                                                                                                                                                                                                                                         |    |  |  |  |  |
| TV/power points       |     |                         |                                                                                                                                                                                                                                         |    |  |  |  |  |
| Air conditioner       |     |                         |                                                                                                                                                                                                                                         |    |  |  |  |  |
|                       |     |                         |                                                                                                                                                                                                                                         |    |  |  |  |  |
|                       |     |                         |                                                                                                                                                                                                                                         |    |  |  |  |  |
| Family room           |     |                         |                                                                                                                                                                                                                                         |    |  |  |  |  |
| Doors/walls/ceiling   | YY  | Y                       | White walls cornices and skirting and ceiling. Some scratch marks on the walls. TwoYscrews on the wall. Three panel sliding mesh door with key lock. Mesh intact noholes. Three glass panel door with gold handle, locks on the inside. |    |  |  |  |  |
| Windows/screens       |     |                         |                                                                                                                                                                                                                                         |    |  |  |  |  |
| Blinds/curtains       |     |                         |                                                                                                                                                                                                                                         |    |  |  |  |  |
| Fans/light fittings   | YY  | '   Y                   | $oldsymbol{Y}$ One metal for blade stainless steel ceiling fan. Four downlights, working.                                                                                                                                               |    |  |  |  |  |
| Floor/floor coverings | YY  | ' Y                     | $oldsymbol{Y}$ White square marble tiles matching the rest of the house.                                                                                                                                                                |    |  |  |  |  |
| TV/power points       | YY  | Y Y Ixfoxtel, 2x2, 1xtv |                                                                                                                                                                                                                                         |    |  |  |  |  |
| Air conditioner       | YY  | ' Y                     | Y Kelvinator Aircon unit with remote.                                                                                                                                                                                                   |    |  |  |  |  |
|                       |     | _                       |                                                                                                                                                                                                                                         |    |  |  |  |  |
| Kitchen/meals         |     |                         |                                                                                                                                                                                                                                         |    |  |  |  |  |
|                       |     |                         |                                                                                                                                                                                                                                         |    |  |  |  |  |
| Lessor/agent initials |     |                         | Tenant/s initials 1. 2.                                                                                                                                                                                                                 | 3. |  |  |  |  |