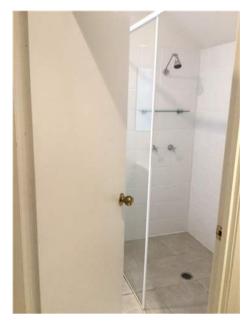

2.

3.

Residential Tenancies and Rooming Accommodation Act 2008 (Section 65)

| Insert <b>Y</b> /√= Yes<br>Insert <b>N</b> /X= No | Clean | Working | Undamaged | Lessor/agent<br>Comments (if any)                                                                                                                                                                                                                                      | Tenant/s<br>Comment on lessor/agent report |
|---------------------------------------------------|-------|---------|-----------|------------------------------------------------------------------------------------------------------------------------------------------------------------------------------------------------------------------------------------------------------------------------|--------------------------------------------|
| Bedroom 4                                         |       |         |           |                                                                                                                                                                                                                                                                        |                                            |
| Bearoom 4                                         |       |         |           |                                                                                                                                                                                                                                                                        |                                            |
| Doors/walls/ceiling                               | Y     | Y       | Y         | White walls, ceilings, skirting and cornices. Door with keyhole lock, To metal on<br>the back of the door, some scratches on the door, door painted white. And six screws<br>on the walls, one plastic hook that has broken.                                           |                                            |
| Windows/screens                                   |       |         | Y         | Three hinged windows each with lock on the inside, each window has six glass pains, paint on the window peeling slightly. Another set of pull up windows with lock on the inside, mesh on the outside intact with no holes. Paint on the window frame peeling as well. |                                            |
| Blinds/curtains                                   |       |         |           | peeling as well.<br>Two sets of horizontal blind, white, over each window, control rod intact and<br>working. Blinds clean                                                                                                                                             |                                            |
| Fans/light fittings                               | Y     | Y       | Y         | One set of candlestyle lighting on the ceiling with three bulbs. (1 bulb not working)                                                                                                                                                                                  |                                            |
| Floor/floor coverings                             | Y     | Y       | Y         | Wooden floor boards with varnish.                                                                                                                                                                                                                                      |                                            |
| Wardrobe/drawers/shelves                          | Y     | Y       | Y         | 8 door build in wardrobe. Left my store with a rectangular Mirror attached to door.<br>For shows in three hanging metal rods with one large top shelf. Top cupboard doors<br>exposed on the bottom. Some scratch marks on inside of the wardrobe.                      |                                            |
| Power points                                      | Y     | Y       | Y         | 2x2, 1xdata Security system panel and sensor                                                                                                                                                                                                                           |                                            |
| Air conditioner                                   |       |         |           |                                                                                                                                                                                                                                                                        |                                            |
|                                                   |       |         |           |                                                                                                                                                                                                                                                                        |                                            |
|                                                   |       |         |           |                                                                                                                                                                                                                                                                        |                                            |
| Bathroom                                          |       |         |           |                                                                                                                                                                                                                                                                        |                                            |
| Doors/walls/ceiling                               | Y     | Y       | Y         | White walls, white door with golden knob, Locke on inside. White ceiling.                                                                                                                                                                                              |                                            |
| Windows/screens                                   | Y     | Y       | Y         | Wooden framed window with ventilation and mesh. Window fixed, cannot be opened. One fixed glass panel on window.                                                                                                                                                       |                                            |
| Blinds/curtains                                   |       |         |           |                                                                                                                                                                                                                                                                        |                                            |
| Fans/light fittings                               | Y     | Y       | Y         | One multipurpose light. With four heating globes and one normal globe, vent air exhaust built in.                                                                                                                                                                      |                                            |
| Floor/floor coverings                             | Y     | Y       | Y         | Exhaust built in.<br>Beige square marble tiles covering floors and in shower. Splash back white square<br>tiles around perimeter of room.                                                                                                                              |                                            |
| Bath                                              |       |         |           |                                                                                                                                                                                                                                                                        |                                            |
| Shower/shower screen                              | Y     | Y       | Y         | Single glass panel shower, with adjustable rose shower head. One glass shelf, two control knobs, one hot and one cold water. Single towel rack in shower.                                                                                                              |                                            |
| Wash basin/vanity                                 | Y     | Y       | Y         | White rectangular ceramic wash basin, with flick mixer. Clean                                                                                                                                                                                                          |                                            |
| Mirror/cabinet                                    | Y     | Y       | Y         | Rectangular mounted mirror. Two cupboards and three drawers with metal matching handles. Metal handles slightly rusted.                                                                                                                                                |                                            |
| Towel rails                                       | Y     | Y       | Y         | One rail inside shower, two toilet roll holders, one hand towel holder.                                                                                                                                                                                                |                                            |
| Power points                                      | Y     | Y       | Y         | 1x2                                                                                                                                                                                                                                                                    |                                            |
| Exhaust fan                                       | Y     | Y       | Y         | Vent air                                                                                                                                                                                                                                                               |                                            |
| Toilet                                            | Y     | Y       | Y         | Ceramic cistern mai brand, dual flush, seat cover intact and clean.                                                                                                                                                                                                    |                                            |
|                                                   |       |         |           |                                                                                                                                                                                                                                                                        |                                            |
| Lessor/agent initials                             |       |         |           | Tenant/s initials 1. 2.                                                                                                                                                                                                                                                | 3.                                         |