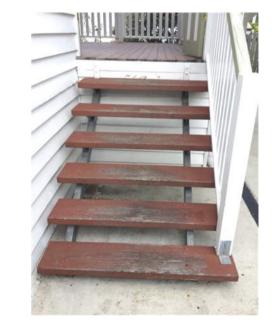

| Entry                 |     |                         |                                                                                                                                                                                                                                         |    |  |  |  |  |
|-----------------------|-----|-------------------------|-----------------------------------------------------------------------------------------------------------------------------------------------------------------------------------------------------------------------------------------|----|--|--|--|--|
| Doors/walls/ceiling   | YY  | '   Y                   | Y White walls, cornices, skirting and ceiling. White timber door and white frame security screen mesh both with key lock, mesh intact no holes, door with dead lock.                                                                    |    |  |  |  |  |
| Windows/screens       |     |                         |                                                                                                                                                                                                                                         |    |  |  |  |  |
| Blinds/curtains       |     |                         |                                                                                                                                                                                                                                         |    |  |  |  |  |
| Fans/light fittings   | YY  | ' Y                     | Y One smoke alarm in between bedroom 4 and 5.                                                                                                                                                                                           |    |  |  |  |  |
| Floor/floor coverings | YY  | ′ Y                     | $oldsymbol{Y}$ Wooden floor boards with varnish. Undamaged in Clean excellent condition .                                                                                                                                               |    |  |  |  |  |
| Power points          |     |                         |                                                                                                                                                                                                                                         |    |  |  |  |  |
|                       |     |                         |                                                                                                                                                                                                                                         |    |  |  |  |  |
|                       |     |                         |                                                                                                                                                                                                                                         |    |  |  |  |  |
| Lounge room           | 1 1 | _                       |                                                                                                                                                                                                                                         |    |  |  |  |  |
| Doors/walls/ceiling   |     |                         |                                                                                                                                                                                                                                         |    |  |  |  |  |
| Windows/screens       |     |                         |                                                                                                                                                                                                                                         |    |  |  |  |  |
| Blinds/curtains       |     |                         |                                                                                                                                                                                                                                         |    |  |  |  |  |
| Fans/light fittings   |     |                         |                                                                                                                                                                                                                                         |    |  |  |  |  |
| Floor/floor coverings |     |                         |                                                                                                                                                                                                                                         |    |  |  |  |  |
| TV/power points       |     |                         |                                                                                                                                                                                                                                         |    |  |  |  |  |
| Air conditioner       |     |                         |                                                                                                                                                                                                                                         |    |  |  |  |  |
|                       |     |                         |                                                                                                                                                                                                                                         |    |  |  |  |  |
|                       |     |                         |                                                                                                                                                                                                                                         |    |  |  |  |  |
| Family room           |     |                         |                                                                                                                                                                                                                                         |    |  |  |  |  |
| Doors/walls/ceiling   | YY  | Y                       | White walls cornices and skirting and ceiling. Some scratch marks on the walls. TwoYscrews on the wall. Three panel sliding mesh door with key lock. Mesh intact noholes. Three glass panel door with gold handle, locks on the inside. |    |  |  |  |  |
| Windows/screens       |     |                         |                                                                                                                                                                                                                                         |    |  |  |  |  |
| Blinds/curtains       |     |                         |                                                                                                                                                                                                                                         |    |  |  |  |  |
| Fans/light fittings   | YY  | '   Y                   | $oldsymbol{Y}$ One metal for blade stainless steel ceiling fan. Four downlights, working.                                                                                                                                               |    |  |  |  |  |
| Floor/floor coverings | YY  | ' Y                     | $oldsymbol{Y}$ White square marble tiles matching the rest of the house.                                                                                                                                                                |    |  |  |  |  |
| TV/power points       | YY  | Y Y Ixfoxtel, 2x2, 1xtv |                                                                                                                                                                                                                                         |    |  |  |  |  |
| Air conditioner       | YY  | ' Y                     | Y Kelvinator Aircon unit with remote.                                                                                                                                                                                                   |    |  |  |  |  |
|                       |     | _                       |                                                                                                                                                                                                                                         |    |  |  |  |  |
| Kitchen/meals         |     |                         |                                                                                                                                                                                                                                         |    |  |  |  |  |
|                       |     |                         |                                                                                                                                                                                                                                         |    |  |  |  |  |
| Lessor/agent initials |     |                         | Tenant/s initials 1. 2.                                                                                                                                                                                                                 | 3. |  |  |  |  |