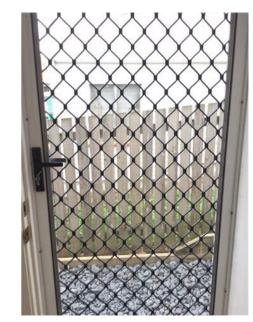

| Entry                 |     |                         |                                                                                                                                                                                                                                         |    |  |  |  |  |
|-----------------------|-----|-------------------------|-----------------------------------------------------------------------------------------------------------------------------------------------------------------------------------------------------------------------------------------|----|--|--|--|--|
| Doors/walls/ceiling   | YY  | '   Y                   | Y White walls, cornices, skirting and ceiling. White timber door and white frame security screen mesh both with key lock, mesh intact no holes, door with dead lock.                                                                    |    |  |  |  |  |
| Windows/screens       |     |                         |                                                                                                                                                                                                                                         |    |  |  |  |  |
| Blinds/curtains       |     |                         |                                                                                                                                                                                                                                         |    |  |  |  |  |
| Fans/light fittings   | YY  | ' Y                     | Y One smoke alarm in between bedroom 4 and 5.                                                                                                                                                                                           |    |  |  |  |  |
| Floor/floor coverings | YY  | ′ Y                     | $oldsymbol{Y}$ Wooden floor boards with varnish. Undamaged in Clean excellent condition .                                                                                                                                               |    |  |  |  |  |
| Power points          |     |                         |                                                                                                                                                                                                                                         |    |  |  |  |  |
|                       |     |                         |                                                                                                                                                                                                                                         |    |  |  |  |  |
|                       |     |                         |                                                                                                                                                                                                                                         |    |  |  |  |  |
| Lounge room           | 1 1 | _                       |                                                                                                                                                                                                                                         |    |  |  |  |  |
| Doors/walls/ceiling   |     |                         |                                                                                                                                                                                                                                         |    |  |  |  |  |
| Windows/screens       |     |                         |                                                                                                                                                                                                                                         |    |  |  |  |  |
| Blinds/curtains       |     |                         |                                                                                                                                                                                                                                         |    |  |  |  |  |
| Fans/light fittings   |     |                         |                                                                                                                                                                                                                                         |    |  |  |  |  |
| Floor/floor coverings |     |                         |                                                                                                                                                                                                                                         |    |  |  |  |  |
| TV/power points       |     |                         |                                                                                                                                                                                                                                         |    |  |  |  |  |
| Air conditioner       |     |                         |                                                                                                                                                                                                                                         |    |  |  |  |  |
|                       |     |                         |                                                                                                                                                                                                                                         |    |  |  |  |  |
|                       |     |                         |                                                                                                                                                                                                                                         |    |  |  |  |  |
| Family room           |     |                         |                                                                                                                                                                                                                                         |    |  |  |  |  |
| Doors/walls/ceiling   | YY  | Y                       | White walls cornices and skirting and ceiling. Some scratch marks on the walls. TwoYscrews on the wall. Three panel sliding mesh door with key lock. Mesh intact noholes. Three glass panel door with gold handle, locks on the inside. |    |  |  |  |  |
| Windows/screens       |     |                         |                                                                                                                                                                                                                                         |    |  |  |  |  |
| Blinds/curtains       |     |                         |                                                                                                                                                                                                                                         |    |  |  |  |  |
| Fans/light fittings   | YY  | '   Y                   | $oldsymbol{Y}$ One metal for blade stainless steel ceiling fan. Four downlights, working.                                                                                                                                               |    |  |  |  |  |
| Floor/floor coverings | YY  | ' Y                     | $oldsymbol{Y}$ White square marble tiles matching the rest of the house.                                                                                                                                                                |    |  |  |  |  |
| TV/power points       | YY  | Y Y Ixfoxtel, 2x2, 1xtv |                                                                                                                                                                                                                                         |    |  |  |  |  |
| Air conditioner       | YY  | ' Y                     | Y Kelvinator Aircon unit with remote.                                                                                                                                                                                                   |    |  |  |  |  |
|                       |     | _                       |                                                                                                                                                                                                                                         |    |  |  |  |  |
| Kitchen/meals         |     |                         |                                                                                                                                                                                                                                         |    |  |  |  |  |
|                       |     |                         |                                                                                                                                                                                                                                         |    |  |  |  |  |
| Lessor/agent initials |     |                         | Tenant/s initials 1. 2.                                                                                                                                                                                                                 | 3. |  |  |  |  |