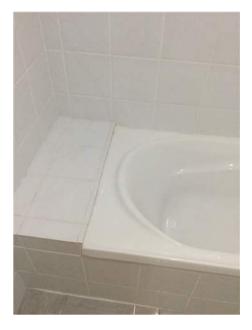

2.

3.

Residential Tenancies and Rooming Accommodation Act 2008 (Section 65)

| Insert <b>Y</b> /√= Yes<br>Insert <b>N</b> /X= No | Clean | Working | Undamaged | Lessor/agent<br>Comments (if any)                                                                                                                                                                                                                                      | Tenant/s<br>Comment on lessor/agent report |
|---------------------------------------------------|-------|---------|-----------|------------------------------------------------------------------------------------------------------------------------------------------------------------------------------------------------------------------------------------------------------------------------|--------------------------------------------|
| Bedroom 4                                         |       |         |           |                                                                                                                                                                                                                                                                        |                                            |
| Bearoom 4                                         |       |         |           |                                                                                                                                                                                                                                                                        |                                            |
| Doors/walls/ceiling                               | Y     | Y       | Y         | White walls, ceilings, skirting and cornices. Door with keyhole lock, To metal on<br>the back of the door, some scratches on the door, door painted white. And six screws<br>on the walls, one plastic hook that has broken.                                           |                                            |
| Windows/screens                                   |       |         | Y         | Three hinged windows each with lock on the inside, each window has six glass pains, paint on the window peeling slightly. Another set of pull up windows with lock on the inside, mesh on the outside intact with no holes. Paint on the window frame peeling as well. |                                            |
| Blinds/curtains                                   |       |         |           | peeling as well.<br>Two sets of horizontal blind, white, over each window, control rod intact and<br>working. Blinds clean                                                                                                                                             |                                            |
| Fans/light fittings                               | Y     | Y       | Y         | One set of candlestyle lighting on the ceiling with three bulbs. (1 bulb not working)                                                                                                                                                                                  |                                            |
| Floor/floor coverings                             | Y     | Y       | Y         | Wooden floor boards with varnish.                                                                                                                                                                                                                                      |                                            |
| Wardrobe/drawers/shelves                          | Y     | Y       | Y         | 8 door build in wardrobe. Left my store with a rectangular Mirror attached to door.<br>For shows in three hanging metal rods with one large top shelf. Top cupboard doors<br>exposed on the bottom. Some scratch marks on inside of the wardrobe.                      |                                            |
| Power points                                      | Y     | Y       | Y         | 2x2, 1xdata Security system panel and sensor                                                                                                                                                                                                                           |                                            |
| Air conditioner                                   |       |         |           |                                                                                                                                                                                                                                                                        |                                            |
|                                                   |       |         |           |                                                                                                                                                                                                                                                                        |                                            |
|                                                   |       |         |           |                                                                                                                                                                                                                                                                        |                                            |
| Bathroom                                          |       |         |           |                                                                                                                                                                                                                                                                        |                                            |
| Doors/walls/ceiling                               | Y     | Y       | Y         | White walls, white door with golden knob, Locke on inside. White ceiling.                                                                                                                                                                                              |                                            |
| Windows/screens                                   | Y     | Y       | Y         | Wooden framed window with ventilation and mesh. Window fixed, cannot be opened. One fixed glass panel on window.                                                                                                                                                       |                                            |
| Blinds/curtains                                   |       |         |           |                                                                                                                                                                                                                                                                        |                                            |
| Fans/light fittings                               | Y     | Y       | Y         | One multipurpose light. With four heating globes and one normal globe, vent air exhaust built in.                                                                                                                                                                      |                                            |
| Floor/floor coverings                             | Y     | Y       | Y         | Exhaust built in.<br>Beige square marble tiles covering floors and in shower. Splash back white square<br>tiles around perimeter of room.                                                                                                                              |                                            |
| Bath                                              |       |         |           |                                                                                                                                                                                                                                                                        |                                            |
| Shower/shower screen                              | Y     | Y       | Y         | Single glass panel shower, with adjustable rose shower head. One glass shelf, two control knobs, one hot and one cold water. Single towel rack in shower.                                                                                                              |                                            |
| Wash basin/vanity                                 | Y     | Y       | Y         | White rectangular ceramic wash basin, with flick mixer. Clean                                                                                                                                                                                                          |                                            |
| Mirror/cabinet                                    | Y     | Y       | Y         | Rectangular mounted mirror. Two cupboards and three drawers with metal matching handles. Metal handles slightly rusted.                                                                                                                                                |                                            |
| Towel rails                                       | Y     | Y       | Y         | One rail inside shower, two toilet roll holders, one hand towel holder.                                                                                                                                                                                                |                                            |
| Power points                                      | Y     | Y       | Y         | 1x2                                                                                                                                                                                                                                                                    |                                            |
| Exhaust fan                                       | Y     | Y       | Y         | Vent air                                                                                                                                                                                                                                                               |                                            |
| Toilet                                            | Y     | Y       | Y         | Ceramic cistern mai brand, dual flush, seat cover intact and clean.                                                                                                                                                                                                    |                                            |
|                                                   |       |         |           |                                                                                                                                                                                                                                                                        |                                            |
| Lessor/agent initials                             |       |         |           | Tenant/s initials 1. 2.                                                                                                                                                                                                                                                | 3.                                         |