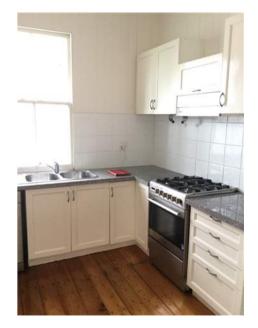

| Insert <b>Y/√</b> = Yes<br>Insert <b>N/X</b> = No | Clean      | Working      |                                                                                                                                                                                                                                                                              | Lessor/agent<br>Comments (if any)                                                                                                                                                                                                                                                                                                                                                                                                                                                                 | Tenant/s<br>Comment on lessor/agent report |
|---------------------------------------------------|------------|--------------|------------------------------------------------------------------------------------------------------------------------------------------------------------------------------------------------------------------------------------------------------------------------------|---------------------------------------------------------------------------------------------------------------------------------------------------------------------------------------------------------------------------------------------------------------------------------------------------------------------------------------------------------------------------------------------------------------------------------------------------------------------------------------------------|--------------------------------------------|
| Doors/walls/ceiling                               | Y          | Y            | probere mood where the fridge would                                                                                                                                                                                                                                          |                                                                                                                                                                                                                                                                                                                                                                                                                                                                                                   |                                            |
| Windows/screens                                   | Y          | Y            | Cone manual pull up sliding window was and two normal glass windows.                                                                                                                                                                                                         | with latch and two locks. Two frosted windowpanes                                                                                                                                                                                                                                                                                                                                                                                                                                                 |                                            |
| Blinds/curtains                                   |            |              | Na                                                                                                                                                                                                                                                                           |                                                                                                                                                                                                                                                                                                                                                                                                                                                                                                   |                                            |
| Fans/light fittings                               | Y          | Y            | One oyster ceiling light with meta<br>degraded condition. One man hole no                                                                                                                                                                                                    | l leaves as decoration. Glass cover in slightly ext to light.                                                                                                                                                                                                                                                                                                                                                                                                                                     |                                            |
| Floor/floor coverings                             | Y          | <b>Y</b>   ' | Wooden floor boards with varnish. '                                                                                                                                                                                                                                          | Very good condition undamaged and clean                                                                                                                                                                                                                                                                                                                                                                                                                                                           |                                            |
| Cupboards/drawers                                 | Y          | Y            | for the AC units and some spare keyshelves with no doors. Two glass can hanging on the bottom shelf each. If cabinets. One set pantry cupboard, with a fire extinguisher. Two plass doors. Four wire racks on shelves a                                                      | h cutlery insert. Singular drawer holds the remote<br>ys. Eleven cupboards with matching handles. Four<br>abinets with the shelves each and five hooks<br>Plate holder with shelf in between the glass<br>two white doors. Four shelves on left and right<br>tic hooks on left door, some marks on the pantry<br>and one wire pull out rack on the top shelf.<br>and edges browning in colour. Metal Paper towel<br>holder needs screwing on left.                                                | e                                          |
| Bench tops/tiling                                 | Y          | Y            |                                                                                                                                                                                                                                                                              | p. And white square tiles as splash back Large<br>25cm round next to doorway Also two rust spots on<br>lf                                                                                                                                                                                                                                                                                                                                                                                         | n                                          |
| Sink/disposal unit/taps                           |            |              |                                                                                                                                                                                                                                                                              | zed, drying rack on the left with flick mixer.                                                                                                                                                                                                                                                                                                                                                                                                                                                    |                                            |
| Stove top                                         | Y          | Y            | Stainless steel Blanco gas stove to Clean.                                                                                                                                                                                                                                   | op, four control knobs to match four plates.                                                                                                                                                                                                                                                                                                                                                                                                                                                      |                                            |
| Oven/griller                                      | Y          | Y            | Blanco stainless steel oven with to in oven. Clean.                                                                                                                                                                                                                          | wo control knobs and six buttons. Two wire racks                                                                                                                                                                                                                                                                                                                                                                                                                                                  |                                            |
| Exhaust fan/rangehood                             | Y          | Y            | Blanco stainless steel range hood working. Range hood glass needs cle                                                                                                                                                                                                        | with glass. Two glass bulbs. One broken, one<br>eaning. Otherwise working.                                                                                                                                                                                                                                                                                                                                                                                                                        |                                            |
| Dishwasher                                        | Y          | <b>Y</b>  '  | Blanco stainless steel dish washer                                                                                                                                                                                                                                           | with two cutlery baskets. Clean.                                                                                                                                                                                                                                                                                                                                                                                                                                                                  |                                            |
| Power points                                      | Y          | <b>Y</b> '   | 2x1, 2x2                                                                                                                                                                                                                                                                     |                                                                                                                                                                                                                                                                                                                                                                                                                                                                                                   |                                            |
|                                                   | ++         | _            |                                                                                                                                                                                                                                                                              |                                                                                                                                                                                                                                                                                                                                                                                                                                                                                                   |                                            |
| Dining room                                       |            |              |                                                                                                                                                                                                                                                                              |                                                                                                                                                                                                                                                                                                                                                                                                                                                                                                   |                                            |
| Doors/walls/ceiling                               | Y          | Y            | the inside and a deadlock. Bottom of<br>is bulging. Eight glass panels on of<br>swing open With lock on the inside<br>Wooden shelving base on corner of<br>shelving. 15 screws one walls of th<br>lights. One plastic hook next to d<br>and three small shelves one spare of | cornices. Door to the back patio has a lock on<br>of the door is slightly water damage in the wood<br>each door leading out to the back patio. Two doors<br>. One large golden frame Mirror on the wall.<br>the wall next to the mirror. Three holes above the<br>he room. Two hooks on wall separating the two<br>oor. One built in cupboard with two large shelves<br>ceramic tile sitting on the second shelf. Some<br>of the wardrobe and on the door of the wardrobe.<br>orner of the shelf. | e                                          |
| Windows/screens                                   |            | -            | slightly. Cobwebs need cleaning. The each. Paint peeling on the frame.                                                                                                                                                                                                       | h intact. Paint on the window frame peeling<br>hree frosted glass hinged windows with five panes                                                                                                                                                                                                                                                                                                                                                                                                  |                                            |
| Blinds/curtains                                   | <b>  Y</b> | <b>Y</b>  '  | White horizontal blinds over each w                                                                                                                                                                                                                                          | window, control rods intact.                                                                                                                                                                                                                                                                                                                                                                                                                                                                      |                                            |
| Lessor/agent initials                             |            |              | Tenan                                                                                                                                                                                                                                                                        | t/s initials 1. 2.                                                                                                                                                                                                                                                                                                                                                                                                                                                                                | 3.                                         |