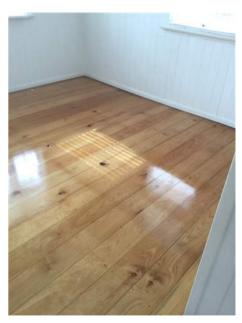

| Entry                 |     |                         |                                                                                                                                                                                                                                         |    |  |  |  |  |
|-----------------------|-----|-------------------------|-----------------------------------------------------------------------------------------------------------------------------------------------------------------------------------------------------------------------------------------|----|--|--|--|--|
| Doors/walls/ceiling   | YY  | '   Y                   | Y White walls, cornices, skirting and ceiling. White timber door and white frame security screen mesh both with key lock, mesh intact no holes, door with dead lock.                                                                    |    |  |  |  |  |
| Windows/screens       |     |                         |                                                                                                                                                                                                                                         |    |  |  |  |  |
| Blinds/curtains       |     |                         |                                                                                                                                                                                                                                         |    |  |  |  |  |
| Fans/light fittings   | YY  | ' Y                     | Y One smoke alarm in between bedroom 4 and 5.                                                                                                                                                                                           |    |  |  |  |  |
| Floor/floor coverings | YY  | ′ Y                     | $oldsymbol{Y}$ Wooden floor boards with varnish. Undamaged in Clean excellent condition .                                                                                                                                               |    |  |  |  |  |
| Power points          |     |                         |                                                                                                                                                                                                                                         |    |  |  |  |  |
|                       |     |                         |                                                                                                                                                                                                                                         |    |  |  |  |  |
|                       |     |                         |                                                                                                                                                                                                                                         |    |  |  |  |  |
| Lounge room           | 1 1 | _                       |                                                                                                                                                                                                                                         |    |  |  |  |  |
| Doors/walls/ceiling   |     |                         |                                                                                                                                                                                                                                         |    |  |  |  |  |
| Windows/screens       |     |                         |                                                                                                                                                                                                                                         |    |  |  |  |  |
| Blinds/curtains       |     |                         |                                                                                                                                                                                                                                         |    |  |  |  |  |
| Fans/light fittings   |     |                         |                                                                                                                                                                                                                                         |    |  |  |  |  |
| Floor/floor coverings |     |                         |                                                                                                                                                                                                                                         |    |  |  |  |  |
| TV/power points       |     |                         |                                                                                                                                                                                                                                         |    |  |  |  |  |
| Air conditioner       |     |                         |                                                                                                                                                                                                                                         |    |  |  |  |  |
|                       |     |                         |                                                                                                                                                                                                                                         |    |  |  |  |  |
|                       |     |                         |                                                                                                                                                                                                                                         |    |  |  |  |  |
| Family room           |     |                         |                                                                                                                                                                                                                                         |    |  |  |  |  |
| Doors/walls/ceiling   | YY  | Y                       | White walls cornices and skirting and ceiling. Some scratch marks on the walls. TwoYscrews on the wall. Three panel sliding mesh door with key lock. Mesh intact noholes. Three glass panel door with gold handle, locks on the inside. |    |  |  |  |  |
| Windows/screens       |     |                         |                                                                                                                                                                                                                                         |    |  |  |  |  |
| Blinds/curtains       |     |                         |                                                                                                                                                                                                                                         |    |  |  |  |  |
| Fans/light fittings   | YY  | '   Y                   | $oldsymbol{Y}$ One metal for blade stainless steel ceiling fan. Four downlights, working.                                                                                                                                               |    |  |  |  |  |
| Floor/floor coverings | YY  | ' Y                     | $oldsymbol{Y}$ White square marble tiles matching the rest of the house.                                                                                                                                                                |    |  |  |  |  |
| TV/power points       | YY  | Y Y Ixfoxtel, 2x2, 1xtv |                                                                                                                                                                                                                                         |    |  |  |  |  |
| Air conditioner       | YY  | ' Y                     | Y Kelvinator Aircon unit with remote.                                                                                                                                                                                                   |    |  |  |  |  |
|                       |     | _                       |                                                                                                                                                                                                                                         |    |  |  |  |  |
| Kitchen/meals         |     |                         |                                                                                                                                                                                                                                         |    |  |  |  |  |
|                       |     |                         |                                                                                                                                                                                                                                         |    |  |  |  |  |
| Lessor/agent initials |     |                         | Tenant/s initials 1. 2.                                                                                                                                                                                                                 | 3. |  |  |  |  |

| Insert <b>Y/√</b> = Yes<br>Insert <b>N/X</b> = No | Clean      | Working      |                                                                                                                                                                                                                                                                              | Lessor/agent<br>Comments (if any)                                                                                                                                                                                                                                                                                                                                                                                                                                                                 | Tenant/s<br>Comment on lessor/agent report |
|---------------------------------------------------|------------|--------------|------------------------------------------------------------------------------------------------------------------------------------------------------------------------------------------------------------------------------------------------------------------------------|---------------------------------------------------------------------------------------------------------------------------------------------------------------------------------------------------------------------------------------------------------------------------------------------------------------------------------------------------------------------------------------------------------------------------------------------------------------------------------------------------|--------------------------------------------|
| Doors/walls/ceiling                               | Y          | Y            | probere mood where the fridge would                                                                                                                                                                                                                                          |                                                                                                                                                                                                                                                                                                                                                                                                                                                                                                   |                                            |
| Windows/screens                                   | Y          | Y            | Cone manual pull up sliding window was and two normal glass windows.                                                                                                                                                                                                         | with latch and two locks. Two frosted windowpanes                                                                                                                                                                                                                                                                                                                                                                                                                                                 |                                            |
| Blinds/curtains                                   |            |              | Na                                                                                                                                                                                                                                                                           |                                                                                                                                                                                                                                                                                                                                                                                                                                                                                                   |                                            |
| Fans/light fittings                               | Y          | Y            | One oyster ceiling light with meta<br>degraded condition. One man hole no                                                                                                                                                                                                    | l leaves as decoration. Glass cover in slightly ext to light.                                                                                                                                                                                                                                                                                                                                                                                                                                     |                                            |
| Floor/floor coverings                             | Y          | <b>Y</b>   ' | Wooden floor boards with varnish. '                                                                                                                                                                                                                                          | Very good condition undamaged and clean                                                                                                                                                                                                                                                                                                                                                                                                                                                           |                                            |
| Cupboards/drawers                                 | Y          | Y            | for the AC units and some spare keyshelves with no doors. Two glass can hanging on the bottom shelf each. If cabinets. One set pantry cupboard, with a fire extinguisher. Two plass doors. Four wire racks on shelves a                                                      | h cutlery insert. Singular drawer holds the remote<br>ys. Eleven cupboards with matching handles. Four<br>abinets with the shelves each and five hooks<br>Plate holder with shelf in between the glass<br>two white doors. Four shelves on left and right<br>tic hooks on left door, some marks on the pantry<br>and one wire pull out rack on the top shelf.<br>and edges browning in colour. Metal Paper towel<br>holder needs screwing on left.                                                | e                                          |
| Bench tops/tiling                                 | Y          | Y            |                                                                                                                                                                                                                                                                              | p. And white square tiles as splash back Large<br>25cm round next to doorway Also two rust spots on<br>lf                                                                                                                                                                                                                                                                                                                                                                                         | n                                          |
| Sink/disposal unit/taps                           |            |              |                                                                                                                                                                                                                                                                              | zed, drying rack on the left with flick mixer.                                                                                                                                                                                                                                                                                                                                                                                                                                                    |                                            |
| Stove top                                         | Y          | Y            | Stainless steel Blanco gas stove to Clean.                                                                                                                                                                                                                                   | op, four control knobs to match four plates.                                                                                                                                                                                                                                                                                                                                                                                                                                                      |                                            |
| Oven/griller                                      | Y          | Y            | Blanco stainless steel oven with to in oven. Clean.                                                                                                                                                                                                                          | wo control knobs and six buttons. Two wire racks                                                                                                                                                                                                                                                                                                                                                                                                                                                  |                                            |
| Exhaust fan/rangehood                             | Y          | Y            | Blanco stainless steel range hood working. Range hood glass needs cle                                                                                                                                                                                                        | with glass. Two glass bulbs. One broken, one<br>eaning. Otherwise working.                                                                                                                                                                                                                                                                                                                                                                                                                        |                                            |
| Dishwasher                                        | Y          | <b>Y</b>  '  | Blanco stainless steel dish washer                                                                                                                                                                                                                                           | with two cutlery baskets. Clean.                                                                                                                                                                                                                                                                                                                                                                                                                                                                  |                                            |
| Power points                                      | Y          | <b>Y</b> '   | 2x1, 2x2                                                                                                                                                                                                                                                                     |                                                                                                                                                                                                                                                                                                                                                                                                                                                                                                   |                                            |
|                                                   | ++         | _            |                                                                                                                                                                                                                                                                              |                                                                                                                                                                                                                                                                                                                                                                                                                                                                                                   |                                            |
| Dining room                                       |            |              |                                                                                                                                                                                                                                                                              |                                                                                                                                                                                                                                                                                                                                                                                                                                                                                                   |                                            |
| Doors/walls/ceiling                               | Y          | Y            | the inside and a deadlock. Bottom of<br>is bulging. Eight glass panels on of<br>swing open With lock on the inside<br>Wooden shelving base on corner of<br>shelving. 15 screws one walls of th<br>lights. One plastic hook next to d<br>and three small shelves one spare of | cornices. Door to the back patio has a lock on<br>of the door is slightly water damage in the wood<br>each door leading out to the back patio. Two doors<br>. One large golden frame Mirror on the wall.<br>the wall next to the mirror. Three holes above the<br>he room. Two hooks on wall separating the two<br>oor. One built in cupboard with two large shelves<br>ceramic tile sitting on the second shelf. Some<br>of the wardrobe and on the door of the wardrobe.<br>orner of the shelf. | e                                          |
| Windows/screens                                   |            | -            | slightly. Cobwebs need cleaning. The each. Paint peeling on the frame.                                                                                                                                                                                                       | h intact. Paint on the window frame peeling<br>hree frosted glass hinged windows with five panes                                                                                                                                                                                                                                                                                                                                                                                                  |                                            |
| Blinds/curtains                                   | <b>  Y</b> | <b>Y</b>  '  | White horizontal blinds over each w                                                                                                                                                                                                                                          | window, control rods intact.                                                                                                                                                                                                                                                                                                                                                                                                                                                                      |                                            |
| Lessor/agent initials                             |            |              | Tenan                                                                                                                                                                                                                                                                        | t/s initials 1. 2.                                                                                                                                                                                                                                                                                                                                                                                                                                                                                | 3.                                         |