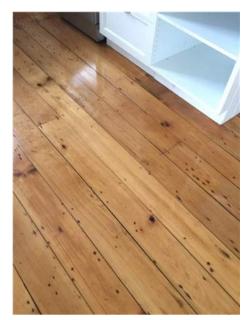

| Entry                 |     |                         |                                                                                                                                                                                                                                         |    |  |  |  |  |
|-----------------------|-----|-------------------------|-----------------------------------------------------------------------------------------------------------------------------------------------------------------------------------------------------------------------------------------|----|--|--|--|--|
| Doors/walls/ceiling   | YY  | '   Y                   | Y White walls, cornices, skirting and ceiling. White timber door and white frame security screen mesh both with key lock, mesh intact no holes, door with dead lock.                                                                    |    |  |  |  |  |
| Windows/screens       |     |                         |                                                                                                                                                                                                                                         |    |  |  |  |  |
| Blinds/curtains       |     |                         |                                                                                                                                                                                                                                         |    |  |  |  |  |
| Fans/light fittings   | YY  | ' Y                     | Y One smoke alarm in between bedroom 4 and 5.                                                                                                                                                                                           |    |  |  |  |  |
| Floor/floor coverings | YY  | ′ Y                     | $oldsymbol{Y}$ Wooden floor boards with varnish. Undamaged in Clean excellent condition .                                                                                                                                               |    |  |  |  |  |
| Power points          |     |                         |                                                                                                                                                                                                                                         |    |  |  |  |  |
|                       |     |                         |                                                                                                                                                                                                                                         |    |  |  |  |  |
|                       |     |                         |                                                                                                                                                                                                                                         |    |  |  |  |  |
| Lounge room           | 1 1 | _                       |                                                                                                                                                                                                                                         |    |  |  |  |  |
| Doors/walls/ceiling   |     |                         |                                                                                                                                                                                                                                         |    |  |  |  |  |
| Windows/screens       |     |                         |                                                                                                                                                                                                                                         |    |  |  |  |  |
| Blinds/curtains       |     |                         |                                                                                                                                                                                                                                         |    |  |  |  |  |
| Fans/light fittings   |     |                         |                                                                                                                                                                                                                                         |    |  |  |  |  |
| Floor/floor coverings |     |                         |                                                                                                                                                                                                                                         |    |  |  |  |  |
| TV/power points       |     |                         |                                                                                                                                                                                                                                         |    |  |  |  |  |
| Air conditioner       |     |                         |                                                                                                                                                                                                                                         |    |  |  |  |  |
|                       |     |                         |                                                                                                                                                                                                                                         |    |  |  |  |  |
|                       |     |                         |                                                                                                                                                                                                                                         |    |  |  |  |  |
| Family room           |     |                         |                                                                                                                                                                                                                                         |    |  |  |  |  |
| Doors/walls/ceiling   | YY  | Y                       | White walls cornices and skirting and ceiling. Some scratch marks on the walls. TwoYscrews on the wall. Three panel sliding mesh door with key lock. Mesh intact noholes. Three glass panel door with gold handle, locks on the inside. |    |  |  |  |  |
| Windows/screens       |     |                         |                                                                                                                                                                                                                                         |    |  |  |  |  |
| Blinds/curtains       |     |                         |                                                                                                                                                                                                                                         |    |  |  |  |  |
| Fans/light fittings   | YY  | '   Y                   | $oldsymbol{Y}$ One metal for blade stainless steel ceiling fan. Four downlights, working.                                                                                                                                               |    |  |  |  |  |
| Floor/floor coverings | YY  | ' Y                     | $oldsymbol{Y}$ White square marble tiles matching the rest of the house.                                                                                                                                                                |    |  |  |  |  |
| TV/power points       | YY  | Y Y Ixfoxtel, 2x2, 1xtv |                                                                                                                                                                                                                                         |    |  |  |  |  |
| Air conditioner       | YY  | ' Y                     | Y Kelvinator Aircon unit with remote.                                                                                                                                                                                                   |    |  |  |  |  |
|                       |     | _                       |                                                                                                                                                                                                                                         |    |  |  |  |  |
| Kitchen/meals         |     |                         |                                                                                                                                                                                                                                         |    |  |  |  |  |
|                       |     |                         |                                                                                                                                                                                                                                         |    |  |  |  |  |
| Lessor/agent initials |     |                         | Tenant/s initials 1. 2.                                                                                                                                                                                                                 | 3. |  |  |  |  |