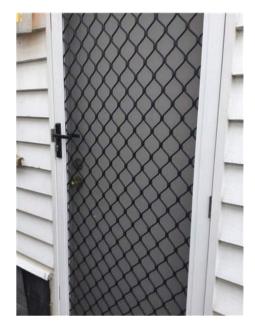

| Entry                 |     |                         |                                                                                                                                                                                                                                         |    |  |  |  |  |
|-----------------------|-----|-------------------------|-----------------------------------------------------------------------------------------------------------------------------------------------------------------------------------------------------------------------------------------|----|--|--|--|--|
| Doors/walls/ceiling   | YY  | '   Y                   | Y White walls, cornices, skirting and ceiling. White timber door and white frame security screen mesh both with key lock, mesh intact no holes, door with dead lock.                                                                    |    |  |  |  |  |
| Windows/screens       |     |                         |                                                                                                                                                                                                                                         |    |  |  |  |  |
| Blinds/curtains       |     |                         |                                                                                                                                                                                                                                         |    |  |  |  |  |
| Fans/light fittings   | YY  | ' Y                     | Y One smoke alarm in between bedroom 4 and 5.                                                                                                                                                                                           |    |  |  |  |  |
| Floor/floor coverings | YY  | ′ Y                     | $oldsymbol{Y}$ Wooden floor boards with varnish. Undamaged in Clean excellent condition .                                                                                                                                               |    |  |  |  |  |
| Power points          |     |                         |                                                                                                                                                                                                                                         |    |  |  |  |  |
|                       |     |                         |                                                                                                                                                                                                                                         |    |  |  |  |  |
|                       |     |                         |                                                                                                                                                                                                                                         |    |  |  |  |  |
| Lounge room           | 1 1 | _                       |                                                                                                                                                                                                                                         |    |  |  |  |  |
| Doors/walls/ceiling   |     |                         |                                                                                                                                                                                                                                         |    |  |  |  |  |
| Windows/screens       |     |                         |                                                                                                                                                                                                                                         |    |  |  |  |  |
| Blinds/curtains       |     |                         |                                                                                                                                                                                                                                         |    |  |  |  |  |
| Fans/light fittings   |     |                         |                                                                                                                                                                                                                                         |    |  |  |  |  |
| Floor/floor coverings |     |                         |                                                                                                                                                                                                                                         |    |  |  |  |  |
| TV/power points       |     |                         |                                                                                                                                                                                                                                         |    |  |  |  |  |
| Air conditioner       |     |                         |                                                                                                                                                                                                                                         |    |  |  |  |  |
|                       |     |                         |                                                                                                                                                                                                                                         |    |  |  |  |  |
|                       |     |                         |                                                                                                                                                                                                                                         |    |  |  |  |  |
| Family room           |     |                         |                                                                                                                                                                                                                                         |    |  |  |  |  |
| Doors/walls/ceiling   | YY  | Y                       | White walls cornices and skirting and ceiling. Some scratch marks on the walls. TwoYscrews on the wall. Three panel sliding mesh door with key lock. Mesh intact noholes. Three glass panel door with gold handle, locks on the inside. |    |  |  |  |  |
| Windows/screens       |     |                         |                                                                                                                                                                                                                                         |    |  |  |  |  |
| Blinds/curtains       |     |                         |                                                                                                                                                                                                                                         |    |  |  |  |  |
| Fans/light fittings   | YY  | '   Y                   | $oldsymbol{Y}$ One metal for blade stainless steel ceiling fan. Four downlights, working.                                                                                                                                               |    |  |  |  |  |
| Floor/floor coverings | YY  | ' Y                     | $oldsymbol{Y}$ White square marble tiles matching the rest of the house.                                                                                                                                                                |    |  |  |  |  |
| TV/power points       | YY  | Y Y Ixfoxtel, 2x2, 1xtv |                                                                                                                                                                                                                                         |    |  |  |  |  |
| Air conditioner       | YY  | ' Y                     | Y Kelvinator Aircon unit with remote.                                                                                                                                                                                                   |    |  |  |  |  |
|                       |     | _                       |                                                                                                                                                                                                                                         |    |  |  |  |  |
| Kitchen/meals         |     |                         |                                                                                                                                                                                                                                         |    |  |  |  |  |
|                       |     |                         |                                                                                                                                                                                                                                         |    |  |  |  |  |
| Lessor/agent initials |     |                         | Tenant/s initials 1. 2.                                                                                                                                                                                                                 | 3. |  |  |  |  |