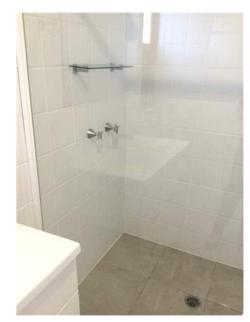

2.

3.

Residential Tenancies and Rooming Accommodation Act 2008 (Section 65)

| Insert <b>Y</b> /√= Yes<br>Insert <b>N</b> /X= No | Clean | Working | Undamaged | Lessor/agent<br>Comments (if any)                                                                                                                                                                                                                                      | Tenant/s<br>Comment on lessor/agent report |
|---------------------------------------------------|-------|---------|-----------|------------------------------------------------------------------------------------------------------------------------------------------------------------------------------------------------------------------------------------------------------------------------|--------------------------------------------|
| Bedroom 4                                         |       |         |           |                                                                                                                                                                                                                                                                        |                                            |
| Bearoom 4                                         |       |         |           |                                                                                                                                                                                                                                                                        |                                            |
| Doors/walls/ceiling                               | Y     | Y       | Y         | White walls, ceilings, skirting and cornices. Door with keyhole lock, To metal on<br>the back of the door, some scratches on the door, door painted white. And six screws<br>on the walls, one plastic hook that has broken.                                           |                                            |
| Windows/screens                                   |       |         | Y         | Three hinged windows each with lock on the inside, each window has six glass pains, paint on the window peeling slightly. Another set of pull up windows with lock on the inside, mesh on the outside intact with no holes. Paint on the window frame peeling as well. |                                            |
| Blinds/curtains                                   |       |         |           | peeling as well.<br>Two sets of horizontal blind, white, over each window, control rod intact and<br>working. Blinds clean                                                                                                                                             |                                            |
| Fans/light fittings                               | Y     | Y       | Y         | One set of candlestyle lighting on the ceiling with three bulbs. (1 bulb not working)                                                                                                                                                                                  |                                            |
| Floor/floor coverings                             | Y     | Y       | Y         | Wooden floor boards with varnish.                                                                                                                                                                                                                                      |                                            |
| Wardrobe/drawers/shelves                          | Y     | Y       | Y         | 8 door build in wardrobe. Left my store with a rectangular Mirror attached to door.<br>For shows in three hanging metal rods with one large top shelf. Top cupboard doors<br>exposed on the bottom. Some scratch marks on inside of the wardrobe.                      |                                            |
| Power points                                      | Y     | Y       | Y         | 2x2, 1xdata Security system panel and sensor                                                                                                                                                                                                                           |                                            |
| Air conditioner                                   |       |         |           |                                                                                                                                                                                                                                                                        |                                            |
|                                                   |       |         |           |                                                                                                                                                                                                                                                                        |                                            |
|                                                   |       |         |           |                                                                                                                                                                                                                                                                        |                                            |
| Bathroom                                          |       |         |           |                                                                                                                                                                                                                                                                        |                                            |
| Doors/walls/ceiling                               | Y     | Y       | Y         | White walls, white door with golden knob, Locke on inside. White ceiling.                                                                                                                                                                                              |                                            |
| Windows/screens                                   | Y     | Y       | Y         | Wooden framed window with ventilation and mesh. Window fixed, cannot be opened. One fixed glass panel on window.                                                                                                                                                       |                                            |
| Blinds/curtains                                   |       |         |           |                                                                                                                                                                                                                                                                        |                                            |
| Fans/light fittings                               | Y     | Y       | Y         | One multipurpose light. With four heating globes and one normal globe, vent air exhaust built in.                                                                                                                                                                      |                                            |
| Floor/floor coverings                             | Y     | Y       | Y         | Exhaust built in.<br>Beige square marble tiles covering floors and in shower. Splash back white square<br>tiles around perimeter of room.                                                                                                                              |                                            |
| Bath                                              |       |         |           |                                                                                                                                                                                                                                                                        |                                            |
| Shower/shower screen                              | Y     | Y       | Y         | Single glass panel shower, with adjustable rose shower head. One glass shelf, two control knobs, one hot and one cold water. Single towel rack in shower.                                                                                                              |                                            |
| Wash basin/vanity                                 | Y     | Y       | Y         | White rectangular ceramic wash basin, with flick mixer. Clean                                                                                                                                                                                                          |                                            |
| Mirror/cabinet                                    | Y     | Y       | Y         | Rectangular mounted mirror. Two cupboards and three drawers with metal matching handles. Metal handles slightly rusted.                                                                                                                                                |                                            |
| Towel rails                                       | Y     | Y       | Y         | One rail inside shower, two toilet roll holders, one hand towel holder.                                                                                                                                                                                                |                                            |
| Power points                                      | Y     | Y       | Y         | 1x2                                                                                                                                                                                                                                                                    |                                            |
| Exhaust fan                                       | Y     | Y       | Y         | Vent air                                                                                                                                                                                                                                                               |                                            |
| Toilet                                            | Y     | Y       | Y         | Ceramic cistern mai brand, dual flush, seat cover intact and clean.                                                                                                                                                                                                    |                                            |
|                                                   |       |         |           |                                                                                                                                                                                                                                                                        |                                            |
| Lessor/agent initials                             |       |         |           | Tenant/s initials 1. 2.                                                                                                                                                                                                                                                | 3.                                         |