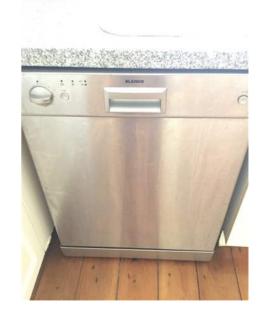

| Insert <b>Y/√</b> = Yes<br>Insert <b>N/X</b> = No | Clean      | Working      |                                                                                                                                                                                                                                                                              | Lessor/agent<br>Comments (if any)                                                                                                                                                                                                                                                                                                                                                                                                                                                                 | Tenant/s<br>Comment on lessor/agent report |
|---------------------------------------------------|------------|--------------|------------------------------------------------------------------------------------------------------------------------------------------------------------------------------------------------------------------------------------------------------------------------------|---------------------------------------------------------------------------------------------------------------------------------------------------------------------------------------------------------------------------------------------------------------------------------------------------------------------------------------------------------------------------------------------------------------------------------------------------------------------------------------------------|--------------------------------------------|
| Doors/walls/ceiling                               | Y          | Y            | probere mood where the fridge would                                                                                                                                                                                                                                          |                                                                                                                                                                                                                                                                                                                                                                                                                                                                                                   |                                            |
| Windows/screens                                   | Y          | Y            | Cone manual pull up sliding window was and two normal glass windows.                                                                                                                                                                                                         | with latch and two locks. Two frosted windowpanes                                                                                                                                                                                                                                                                                                                                                                                                                                                 |                                            |
| Blinds/curtains                                   |            |              | Na                                                                                                                                                                                                                                                                           |                                                                                                                                                                                                                                                                                                                                                                                                                                                                                                   |                                            |
| Fans/light fittings                               | Y          | Y            | One oyster ceiling light with meta<br>degraded condition. One man hole no                                                                                                                                                                                                    | l leaves as decoration. Glass cover in slightly ext to light.                                                                                                                                                                                                                                                                                                                                                                                                                                     |                                            |
| Floor/floor coverings                             | Y          | <b>Y</b>   ' | Wooden floor boards with varnish. '                                                                                                                                                                                                                                          | Very good condition undamaged and clean                                                                                                                                                                                                                                                                                                                                                                                                                                                           |                                            |
| Cupboards/drawers                                 | Y          | Y            | for the AC units and some spare keyshelves with no doors. Two glass can hanging on the bottom shelf each. If cabinets. One set pantry cupboard, with a fire extinguisher. Two plass doors. Four wire racks on shelves a                                                      | h cutlery insert. Singular drawer holds the remote<br>ys. Eleven cupboards with matching handles. Four<br>abinets with the shelves each and five hooks<br>Plate holder with shelf in between the glass<br>two white doors. Four shelves on left and right<br>tic hooks on left door, some marks on the pantry<br>and one wire pull out rack on the top shelf.<br>and edges browning in colour. Metal Paper towel<br>holder needs screwing on left.                                                | e                                          |
| Bench tops/tiling                                 | Y          | Y            |                                                                                                                                                                                                                                                                              | p. And white square tiles as splash back Large<br>25cm round next to doorway Also two rust spots on<br>lf                                                                                                                                                                                                                                                                                                                                                                                         | n                                          |
| Sink/disposal unit/taps                           |            |              |                                                                                                                                                                                                                                                                              | zed, drying rack on the left with flick mixer.                                                                                                                                                                                                                                                                                                                                                                                                                                                    |                                            |
| Stove top                                         | Y          | Y            | Stainless steel Blanco gas stove to Clean.                                                                                                                                                                                                                                   | op, four control knobs to match four plates.                                                                                                                                                                                                                                                                                                                                                                                                                                                      |                                            |
| Oven/griller                                      | Y          | Y            | Blanco stainless steel oven with to in oven. Clean.                                                                                                                                                                                                                          | wo control knobs and six buttons. Two wire racks                                                                                                                                                                                                                                                                                                                                                                                                                                                  |                                            |
| Exhaust fan/rangehood                             | Y          | Y            | Blanco stainless steel range hood working. Range hood glass needs cle                                                                                                                                                                                                        | with glass. Two glass bulbs. One broken, one<br>eaning. Otherwise working.                                                                                                                                                                                                                                                                                                                                                                                                                        |                                            |
| Dishwasher                                        | Y          | <b>Y</b>  '  | Blanco stainless steel dish washer                                                                                                                                                                                                                                           | with two cutlery baskets. Clean.                                                                                                                                                                                                                                                                                                                                                                                                                                                                  |                                            |
| Power points                                      | Y          | <b>Y</b> '   | 2x1, 2x2                                                                                                                                                                                                                                                                     |                                                                                                                                                                                                                                                                                                                                                                                                                                                                                                   |                                            |
|                                                   | ++         | _            |                                                                                                                                                                                                                                                                              |                                                                                                                                                                                                                                                                                                                                                                                                                                                                                                   |                                            |
| Dining room                                       |            |              |                                                                                                                                                                                                                                                                              |                                                                                                                                                                                                                                                                                                                                                                                                                                                                                                   |                                            |
| Doors/walls/ceiling                               | Y          | Y            | the inside and a deadlock. Bottom of<br>is bulging. Eight glass panels on of<br>swing open With lock on the inside<br>Wooden shelving base on corner of<br>shelving. 15 screws one walls of th<br>lights. One plastic hook next to d<br>and three small shelves one spare of | cornices. Door to the back patio has a lock on<br>of the door is slightly water damage in the wood<br>each door leading out to the back patio. Two doors<br>. One large golden frame Mirror on the wall.<br>the wall next to the mirror. Three holes above the<br>he room. Two hooks on wall separating the two<br>oor. One built in cupboard with two large shelves<br>ceramic tile sitting on the second shelf. Some<br>of the wardrobe and on the door of the wardrobe.<br>orner of the shelf. | e                                          |
| Windows/screens                                   |            | -            | slightly. Cobwebs need cleaning. The each. Paint peeling on the frame.                                                                                                                                                                                                       | h intact. Paint on the window frame peeling<br>hree frosted glass hinged windows with five panes                                                                                                                                                                                                                                                                                                                                                                                                  |                                            |
| Blinds/curtains                                   | <b>  Y</b> | <b>Y</b>  '  | White horizontal blinds over each w                                                                                                                                                                                                                                          | window, control rods intact.                                                                                                                                                                                                                                                                                                                                                                                                                                                                      |                                            |
| Lessor/agent initials                             |            |              | Tenan                                                                                                                                                                                                                                                                        | t/s initials 1. 2.                                                                                                                                                                                                                                                                                                                                                                                                                                                                                | 3.                                         |