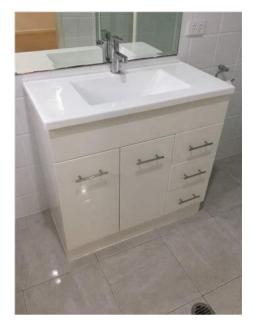

2.

3.

Residential Tenancies and Rooming Accommodation Act 2008 (Section 65)

| Insert <b>Y</b> /√= Yes<br>Insert <b>N</b> /X= No | Clean | Working | Undamaged | Lessor/agent<br>Comments (if any)                                                                                                                                                                                                                                      | Tenant/s<br>Comment on lessor/agent report |
|---------------------------------------------------|-------|---------|-----------|------------------------------------------------------------------------------------------------------------------------------------------------------------------------------------------------------------------------------------------------------------------------|--------------------------------------------|
| Bedroom 4                                         |       |         |           |                                                                                                                                                                                                                                                                        |                                            |
| Bearoom 4                                         |       |         |           |                                                                                                                                                                                                                                                                        |                                            |
| Doors/walls/ceiling                               | Y     | Y       | Y         | White walls, ceilings, skirting and cornices. Door with keyhole lock, To metal on<br>the back of the door, some scratches on the door, door painted white. And six screws<br>on the walls, one plastic hook that has broken.                                           |                                            |
| Windows/screens                                   |       |         | Y         | Three hinged windows each with lock on the inside, each window has six glass pains, paint on the window peeling slightly. Another set of pull up windows with lock on the inside, mesh on the outside intact with no holes. Paint on the window frame peeling as well. |                                            |
| Blinds/curtains                                   |       |         |           | peeling as well.<br>Two sets of horizontal blind, white, over each window, control rod intact and<br>working. Blinds clean                                                                                                                                             |                                            |
| Fans/light fittings                               | Y     | Y       | Y         | One set of candlestyle lighting on the ceiling with three bulbs. (1 bulb not working)                                                                                                                                                                                  |                                            |
| Floor/floor coverings                             | Y     | Y       | Y         | Wooden floor boards with varnish.                                                                                                                                                                                                                                      |                                            |
| Wardrobe/drawers/shelves                          | Y     | Y       | Y         | 8 door build in wardrobe. Left my store with a rectangular Mirror attached to door.<br>For shows in three hanging metal rods with one large top shelf. Top cupboard doors<br>exposed on the bottom. Some scratch marks on inside of the wardrobe.                      |                                            |
| Power points                                      | Y     | Y       | Y         | 2x2, 1xdata Security system panel and sensor                                                                                                                                                                                                                           |                                            |
| Air conditioner                                   |       |         |           |                                                                                                                                                                                                                                                                        |                                            |
|                                                   |       |         |           |                                                                                                                                                                                                                                                                        |                                            |
|                                                   |       |         |           |                                                                                                                                                                                                                                                                        |                                            |
| Bathroom                                          |       |         |           |                                                                                                                                                                                                                                                                        |                                            |
| Doors/walls/ceiling                               | Y     | Y       | Y         | White walls, white door with golden knob, Locke on inside. White ceiling.                                                                                                                                                                                              |                                            |
| Windows/screens                                   | Y     | Y       | Y         | Wooden framed window with ventilation and mesh. Window fixed, cannot be opened. One fixed glass panel on window.                                                                                                                                                       |                                            |
| Blinds/curtains                                   |       |         |           |                                                                                                                                                                                                                                                                        |                                            |
| Fans/light fittings                               | Y     | Y       | Y         | One multipurpose light. With four heating globes and one normal globe, vent air exhaust built in.                                                                                                                                                                      |                                            |
| Floor/floor coverings                             | Y     | Y       | Y         | Exhaust built in.<br>Beige square marble tiles covering floors and in shower. Splash back white square<br>tiles around perimeter of room.                                                                                                                              |                                            |
| Bath                                              |       |         |           |                                                                                                                                                                                                                                                                        |                                            |
| Shower/shower screen                              | Y     | Y       | Y         | Single glass panel shower, with adjustable rose shower head. One glass shelf, two control knobs, one hot and one cold water. Single towel rack in shower.                                                                                                              |                                            |
| Wash basin/vanity                                 | Y     | Y       | Y         | White rectangular ceramic wash basin, with flick mixer. Clean                                                                                                                                                                                                          |                                            |
| Mirror/cabinet                                    | Y     | Y       | Y         | Rectangular mounted mirror. Two cupboards and three drawers with metal matching handles. Metal handles slightly rusted.                                                                                                                                                |                                            |
| Towel rails                                       | Y     | Y       | Y         | One rail inside shower, two toilet roll holders, one hand towel holder.                                                                                                                                                                                                |                                            |
| Power points                                      | Y     | Y       | Y         | 1x2                                                                                                                                                                                                                                                                    |                                            |
| Exhaust fan                                       | Y     | Y       | Y         | Vent air                                                                                                                                                                                                                                                               |                                            |
| Toilet                                            | Y     | Y       | Y         | Ceramic cistern mai brand, dual flush, seat cover intact and clean.                                                                                                                                                                                                    |                                            |
|                                                   |       |         |           |                                                                                                                                                                                                                                                                        |                                            |
| Lessor/agent initials                             |       |         |           | Tenant/s initials 1. 2.                                                                                                                                                                                                                                                | 3.                                         |