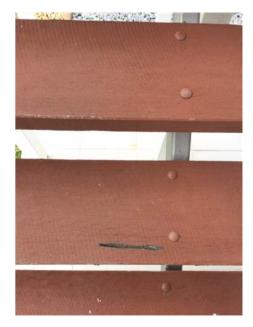

| Entry                 |     |                         |                                                                                                                                                                                                                                         |    |  |  |  |  |
|-----------------------|-----|-------------------------|-----------------------------------------------------------------------------------------------------------------------------------------------------------------------------------------------------------------------------------------|----|--|--|--|--|
| Doors/walls/ceiling   | YY  | '   Y                   | Y White walls, cornices, skirting and ceiling. White timber door and white frame security screen mesh both with key lock, mesh intact no holes, door with dead lock.                                                                    |    |  |  |  |  |
| Windows/screens       |     |                         |                                                                                                                                                                                                                                         |    |  |  |  |  |
| Blinds/curtains       |     |                         |                                                                                                                                                                                                                                         |    |  |  |  |  |
| Fans/light fittings   | YY  | ' Y                     | Y One smoke alarm in between bedroom 4 and 5.                                                                                                                                                                                           |    |  |  |  |  |
| Floor/floor coverings | YY  | ′ Y                     | $oldsymbol{Y}$ Wooden floor boards with varnish. Undamaged in Clean excellent condition .                                                                                                                                               |    |  |  |  |  |
| Power points          |     |                         |                                                                                                                                                                                                                                         |    |  |  |  |  |
|                       |     |                         |                                                                                                                                                                                                                                         |    |  |  |  |  |
|                       |     |                         |                                                                                                                                                                                                                                         |    |  |  |  |  |
| Lounge room           | 1 1 | _                       |                                                                                                                                                                                                                                         |    |  |  |  |  |
| Doors/walls/ceiling   |     |                         |                                                                                                                                                                                                                                         |    |  |  |  |  |
| Windows/screens       |     |                         |                                                                                                                                                                                                                                         |    |  |  |  |  |
| Blinds/curtains       |     |                         |                                                                                                                                                                                                                                         |    |  |  |  |  |
| Fans/light fittings   |     |                         |                                                                                                                                                                                                                                         |    |  |  |  |  |
| Floor/floor coverings |     |                         |                                                                                                                                                                                                                                         |    |  |  |  |  |
| TV/power points       |     |                         |                                                                                                                                                                                                                                         |    |  |  |  |  |
| Air conditioner       |     |                         |                                                                                                                                                                                                                                         |    |  |  |  |  |
|                       |     |                         |                                                                                                                                                                                                                                         |    |  |  |  |  |
|                       |     |                         |                                                                                                                                                                                                                                         |    |  |  |  |  |
| Family room           |     |                         |                                                                                                                                                                                                                                         |    |  |  |  |  |
| Doors/walls/ceiling   | YY  | Y                       | White walls cornices and skirting and ceiling. Some scratch marks on the walls. TwoYscrews on the wall. Three panel sliding mesh door with key lock. Mesh intact noholes. Three glass panel door with gold handle, locks on the inside. |    |  |  |  |  |
| Windows/screens       |     |                         |                                                                                                                                                                                                                                         |    |  |  |  |  |
| Blinds/curtains       |     |                         |                                                                                                                                                                                                                                         |    |  |  |  |  |
| Fans/light fittings   | YY  | '   Y                   | $oldsymbol{Y}$ One metal for blade stainless steel ceiling fan. Four downlights, working.                                                                                                                                               |    |  |  |  |  |
| Floor/floor coverings | YY  | ' Y                     | $oldsymbol{Y}$ White square marble tiles matching the rest of the house.                                                                                                                                                                |    |  |  |  |  |
| TV/power points       | YY  | Y Y Ixfoxtel, 2x2, 1xtv |                                                                                                                                                                                                                                         |    |  |  |  |  |
| Air conditioner       | YY  | ' Y                     | Y Kelvinator Aircon unit with remote.                                                                                                                                                                                                   |    |  |  |  |  |
|                       |     | _                       |                                                                                                                                                                                                                                         |    |  |  |  |  |
| Kitchen/meals         |     |                         |                                                                                                                                                                                                                                         |    |  |  |  |  |
|                       |     |                         |                                                                                                                                                                                                                                         |    |  |  |  |  |
| Lessor/agent initials |     |                         | Tenant/s initials 1. 2.                                                                                                                                                                                                                 | 3. |  |  |  |  |