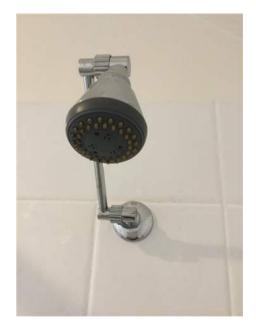

2.

3.

Residential Tenancies and Rooming Accommodation Act 2008 (Section 65)

| Insert <b>Y</b> /√= Yes<br>Insert <b>N</b> /X= No | Clean | Working | Undamaged | Lessor/agent<br>Comments (if any)                                                                                                                                                                                                                                      | Tenant/s<br>Comment on lessor/agent report |
|---------------------------------------------------|-------|---------|-----------|------------------------------------------------------------------------------------------------------------------------------------------------------------------------------------------------------------------------------------------------------------------------|--------------------------------------------|
| Bedroom 4                                         |       |         |           |                                                                                                                                                                                                                                                                        |                                            |
| Bearoom 4                                         |       |         |           |                                                                                                                                                                                                                                                                        |                                            |
| Doors/walls/ceiling                               | Y     | Y       | Y         | White walls, ceilings, skirting and cornices. Door with keyhole lock, To metal on<br>the back of the door, some scratches on the door, door painted white. And six screws<br>on the walls, one plastic hook that has broken.                                           |                                            |
| Windows/screens                                   |       |         | Y         | Three hinged windows each with lock on the inside, each window has six glass pains, paint on the window peeling slightly. Another set of pull up windows with lock on the inside, mesh on the outside intact with no holes. Paint on the window frame peeling as well. |                                            |
| Blinds/curtains                                   |       |         |           | peeling as well.<br>Two sets of horizontal blind, white, over each window, control rod intact and<br>working. Blinds clean                                                                                                                                             |                                            |
| Fans/light fittings                               | Y     | Y       | Y         | One set of candlestyle lighting on the ceiling with three bulbs. (1 bulb not working)                                                                                                                                                                                  |                                            |
| Floor/floor coverings                             | Y     | Y       | Y         | Wooden floor boards with varnish.                                                                                                                                                                                                                                      |                                            |
| Wardrobe/drawers/shelves                          | Y     | Y       | Y         | 8 door build in wardrobe. Left my store with a rectangular Mirror attached to door.<br>For shows in three hanging metal rods with one large top shelf. Top cupboard doors<br>exposed on the bottom. Some scratch marks on inside of the wardrobe.                      |                                            |
| Power points                                      | Y     | Y       | Y         | 2x2, 1xdata Security system panel and sensor                                                                                                                                                                                                                           |                                            |
| Air conditioner                                   |       |         |           |                                                                                                                                                                                                                                                                        |                                            |
|                                                   |       |         |           |                                                                                                                                                                                                                                                                        |                                            |
|                                                   |       |         |           |                                                                                                                                                                                                                                                                        |                                            |
| Bathroom                                          |       |         |           |                                                                                                                                                                                                                                                                        |                                            |
| Doors/walls/ceiling                               | Y     | Y       | Y         | White walls, white door with golden knob, Locke on inside. White ceiling.                                                                                                                                                                                              |                                            |
| Windows/screens                                   | Y     | Y       | Y         | Wooden framed window with ventilation and mesh. Window fixed, cannot be opened. One fixed glass panel on window.                                                                                                                                                       |                                            |
| Blinds/curtains                                   |       |         |           |                                                                                                                                                                                                                                                                        |                                            |
| Fans/light fittings                               | Y     | Y       | Y         | One multipurpose light. With four heating globes and one normal globe, vent air exhaust built in.                                                                                                                                                                      |                                            |
| Floor/floor coverings                             | Y     | Y       | Y         | Exhaust built in.<br>Beige square marble tiles covering floors and in shower. Splash back white square<br>tiles around perimeter of room.                                                                                                                              |                                            |
| Bath                                              |       |         |           |                                                                                                                                                                                                                                                                        |                                            |
| Shower/shower screen                              | Y     | Y       | Y         | Single glass panel shower, with adjustable rose shower head. One glass shelf, two control knobs, one hot and one cold water. Single towel rack in shower.                                                                                                              |                                            |
| Wash basin/vanity                                 | Y     | Y       | Y         | White rectangular ceramic wash basin, with flick mixer. Clean                                                                                                                                                                                                          |                                            |
| Mirror/cabinet                                    | Y     | Y       | Y         | Rectangular mounted mirror. Two cupboards and three drawers with metal matching handles. Metal handles slightly rusted.                                                                                                                                                |                                            |
| Towel rails                                       | Y     | Y       | Y         | One rail inside shower, two toilet roll holders, one hand towel holder.                                                                                                                                                                                                |                                            |
| Power points                                      | Y     | Y       | Y         | 1x2                                                                                                                                                                                                                                                                    |                                            |
| Exhaust fan                                       | Y     | Y       | Y         | Vent air                                                                                                                                                                                                                                                               |                                            |
| Toilet                                            | Y     | Y       | Y         | Ceramic cistern mai brand, dual flush, seat cover intact and clean.                                                                                                                                                                                                    |                                            |
|                                                   |       |         |           |                                                                                                                                                                                                                                                                        |                                            |
| Lessor/agent initials                             |       |         |           | Tenant/s initials 1. 2.                                                                                                                                                                                                                                                | 3.                                         |