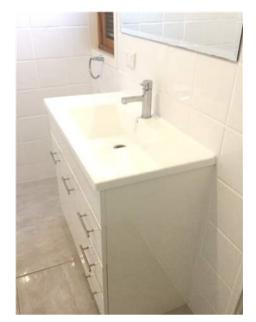

Residential Tenancies and Rooming Accommodation Act 2008 (Section 65)

| Insert <b>Y/√</b> = Yes<br>Insert <b>N/X</b> = No | Clean | Working | Undamaged | Lessor/agent<br>Comments (if any)                                                                                                                                                                                       | Tenant/s<br>Comment on lessor/agent report |
|---------------------------------------------------|-------|---------|-----------|-------------------------------------------------------------------------------------------------------------------------------------------------------------------------------------------------------------------------|--------------------------------------------|
| Wash basin/vanity                                 |       | Y       |           |                                                                                                                                                                                                                         |                                            |
| Mirror/cabinet                                    | Y     | Y       | Y         |                                                                                                                                                                                                                         |                                            |
| Towel rails                                       | Y     | Y       | Y         |                                                                                                                                                                                                                         |                                            |
| Toilet                                            | Y     | Y       | Y         |                                                                                                                                                                                                                         |                                            |
| Power points                                      | Y     | Y       | Y         |                                                                                                                                                                                                                         |                                            |
| Exhaust fan                                       | Y     | Y       | Y         |                                                                                                                                                                                                                         |                                            |
|                                                   |       |         |           |                                                                                                                                                                                                                         |                                            |
|                                                   |       |         |           |                                                                                                                                                                                                                         |                                            |
| Bedroom 2                                         |       |         |           |                                                                                                                                                                                                                         |                                            |
| Doors/walls/ceiling                               | Y     | Y       | Y         | White doors, door to backyard with key locks and dead lock. One metal hook on right wall. White walls, ceiling, cornices and skirting. Plastic door stop on door.                                                       |                                            |
| Windows/screens                                   |       |         |           | One wooden pull up manual window with lock. Mesh intact, no holes.                                                                                                                                                      |                                            |
| Blinds/curtains                                   | Y     | Y       | Y         | White vertical blind with control intact                                                                                                                                                                                |                                            |
| Fans/light fittings                               | Y     | Y       | Y         | Three downlights working                                                                                                                                                                                                |                                            |
| Floor/floor coverings                             | Y     | Y       | Y         | Beige carpet with grey pattern. Some indents from furniture. Otherwise appears clean Carpet had been professionally cleaned                                                                                             |                                            |
| Wardrobe/drawers/shelves                          | s     |         |           |                                                                                                                                                                                                                         |                                            |
| Power points                                      | Y     | Y       | Y         | 1xdata, 2x2                                                                                                                                                                                                             |                                            |
| Air conditioner                                   | Y     | Y       | Y         |                                                                                                                                                                                                                         |                                            |
|                                                   |       |         |           |                                                                                                                                                                                                                         |                                            |
|                                                   |       |         |           |                                                                                                                                                                                                                         |                                            |
| Bedroom 3                                         |       |         |           |                                                                                                                                                                                                                         |                                            |
| Doors/walls/ceiling                               | 1 -   | 1 -     | 1 -       | White walls, ceiling, skirting and Cornice. Two metal hooks and two screws on the walls. Plastic doorstop on the door. Two paint scratch marks behind the door. Scratch that has been painted over next to lightswitch. |                                            |
| Windows/screens                                   | Y     | Y       | Y         | Scratch that has been painted over next to lightswitch.<br>Wooden frame pull up window with mesh intact. Slightly dirty. For fixed glass pane.<br>No cracks                                                             |                                            |
| Blinds/curtains                                   | Y     | Y       | Y         | One set of white vertical blind control rods intact                                                                                                                                                                     |                                            |
| Fans/light fittings                               | Y     | Y       | Y         | One hanging chandelier light working                                                                                                                                                                                    |                                            |
| Floor/floor coverings                             | Y     | Y       | Y         | Beige carpet with grey pattern and some furniture indents. Carpet had been professionally cleaned                                                                                                                       |                                            |
| Wardrobe/drawers/shelves                          | s     |         |           |                                                                                                                                                                                                                         |                                            |
| Power points                                      | Y     | Y       | Y         | 2x2                                                                                                                                                                                                                     |                                            |
| Air conditioner                                   |       |         |           |                                                                                                                                                                                                                         |                                            |
|                                                   |       |         |           |                                                                                                                                                                                                                         |                                            |
|                                                   |       |         |           |                                                                                                                                                                                                                         |                                            |