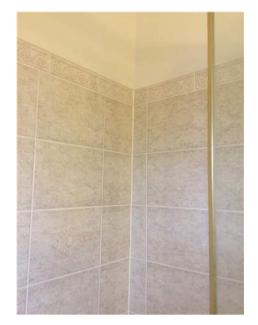

2.

3.

Residential Tenancies and Rooming Accommodation Act 2008 (Section 65)

| Insert <b>Y</b> /√= Yes<br>Insert <b>N</b> /X= No | Clean | Working | Undamaged | Lessor/agent<br>Comments (if any)                                                                                                                                                                                                                                      | Tenant/s<br>Comment on lessor/agent report |
|---------------------------------------------------|-------|---------|-----------|------------------------------------------------------------------------------------------------------------------------------------------------------------------------------------------------------------------------------------------------------------------------|--------------------------------------------|
| Bedroom 4                                         |       |         |           |                                                                                                                                                                                                                                                                        |                                            |
| Bearoom 4                                         |       |         |           |                                                                                                                                                                                                                                                                        |                                            |
| Doors/walls/ceiling                               | Y     | Y       | Y         | White walls, ceilings, skirting and cornices. Door with keyhole lock, To metal on<br>the back of the door, some scratches on the door, door painted white. And six screws<br>on the walls, one plastic hook that has broken.                                           |                                            |
| Windows/screens                                   |       |         | Y         | Three hinged windows each with lock on the inside, each window has six glass pains, paint on the window peeling slightly. Another set of pull up windows with lock on the inside, mesh on the outside intact with no holes. Paint on the window frame peeling as well. |                                            |
| Blinds/curtains                                   |       |         |           | peeling as well.<br>Two sets of horizontal blind, white, over each window, control rod intact and<br>working. Blinds clean                                                                                                                                             |                                            |
| Fans/light fittings                               | Y     | Y       | Y         | One set of candlestyle lighting on the ceiling with three bulbs. (1 bulb not working)                                                                                                                                                                                  |                                            |
| Floor/floor coverings                             | Y     | Y       | Y         | Wooden floor boards with varnish.                                                                                                                                                                                                                                      |                                            |
| Wardrobe/drawers/shelves                          | Y     | Y       | Y         | 8 door build in wardrobe. Left my store with a rectangular Mirror attached to door.<br>For shows in three hanging metal rods with one large top shelf. Top cupboard doors<br>exposed on the bottom. Some scratch marks on inside of the wardrobe.                      |                                            |
| Power points                                      | Y     | Y       | Y         | 2x2, 1xdata Security system panel and sensor                                                                                                                                                                                                                           |                                            |
| Air conditioner                                   |       |         |           |                                                                                                                                                                                                                                                                        |                                            |
|                                                   |       |         |           |                                                                                                                                                                                                                                                                        |                                            |
|                                                   |       |         |           |                                                                                                                                                                                                                                                                        |                                            |
| Bathroom                                          |       |         |           |                                                                                                                                                                                                                                                                        |                                            |
| Doors/walls/ceiling                               | Y     | Y       | Y         | White walls, white door with golden knob, Locke on inside. White ceiling.                                                                                                                                                                                              |                                            |
| Windows/screens                                   | Y     | Y       | Y         | Wooden framed window with ventilation and mesh. Window fixed, cannot be opened. One fixed glass panel on window.                                                                                                                                                       |                                            |
| Blinds/curtains                                   |       |         |           |                                                                                                                                                                                                                                                                        |                                            |
| Fans/light fittings                               | Y     | Y       | Y         | One multipurpose light. With four heating globes and one normal globe, vent air exhaust built in.                                                                                                                                                                      |                                            |
| Floor/floor coverings                             | Y     | Y       | Y         | Exhaust built in.<br>Beige square marble tiles covering floors and in shower. Splash back white square<br>tiles around perimeter of room.                                                                                                                              |                                            |
| Bath                                              |       |         |           |                                                                                                                                                                                                                                                                        |                                            |
| Shower/shower screen                              | Y     | Y       | Y         | Single glass panel shower, with adjustable rose shower head. One glass shelf, two control knobs, one hot and one cold water. Single towel rack in shower.                                                                                                              |                                            |
| Wash basin/vanity                                 | Y     | Y       | Y         | White rectangular ceramic wash basin, with flick mixer. Clean                                                                                                                                                                                                          |                                            |
| Mirror/cabinet                                    | Y     | Y       | Y         | Rectangular mounted mirror. Two cupboards and three drawers with metal matching handles. Metal handles slightly rusted.                                                                                                                                                |                                            |
| Towel rails                                       | Y     | Y       | Y         | One rail inside shower, two toilet roll holders, one hand towel holder.                                                                                                                                                                                                |                                            |
| Power points                                      | Y     | Y       | Y         | 1x2                                                                                                                                                                                                                                                                    |                                            |
| Exhaust fan                                       | Y     | Y       | Y         | Vent air                                                                                                                                                                                                                                                               |                                            |
| Toilet                                            | Y     | Y       | Y         | Ceramic cistern mai brand, dual flush, seat cover intact and clean.                                                                                                                                                                                                    |                                            |
|                                                   |       |         |           |                                                                                                                                                                                                                                                                        |                                            |
| Lessor/agent initials                             |       |         |           | Tenant/s initials 1. 2.                                                                                                                                                                                                                                                | 3.                                         |