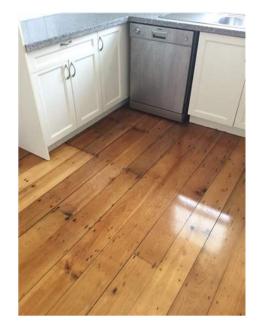

| Insert <b>Y/√</b> = Yes<br>Insert <b>N/X</b> = No | Clean      | Working      |                                                                                                                                                                                                                                                                              | Lessor/agent<br>Comments (if any)                                                                                                                                                                                                                                                                                                                                                                                                                                                                 | Tenant/s<br>Comment on lessor/agent report |
|---------------------------------------------------|------------|--------------|------------------------------------------------------------------------------------------------------------------------------------------------------------------------------------------------------------------------------------------------------------------------------|---------------------------------------------------------------------------------------------------------------------------------------------------------------------------------------------------------------------------------------------------------------------------------------------------------------------------------------------------------------------------------------------------------------------------------------------------------------------------------------------------|--------------------------------------------|
| Doors/walls/ceiling                               | Y          | Y            | probere mood where the fridge would                                                                                                                                                                                                                                          |                                                                                                                                                                                                                                                                                                                                                                                                                                                                                                   |                                            |
| Windows/screens                                   | Y          | Y            | Cone manual pull up sliding window was and two normal glass windows.                                                                                                                                                                                                         | with latch and two locks. Two frosted windowpanes                                                                                                                                                                                                                                                                                                                                                                                                                                                 |                                            |
| Blinds/curtains                                   |            |              | Na                                                                                                                                                                                                                                                                           |                                                                                                                                                                                                                                                                                                                                                                                                                                                                                                   |                                            |
| Fans/light fittings                               | Y          | Y            | One oyster ceiling light with meta<br>degraded condition. One man hole no                                                                                                                                                                                                    | l leaves as decoration. Glass cover in slightly ext to light.                                                                                                                                                                                                                                                                                                                                                                                                                                     |                                            |
| Floor/floor coverings                             | Y          | <b>Y</b>   ' | Wooden floor boards with varnish. '                                                                                                                                                                                                                                          | Very good condition undamaged and clean                                                                                                                                                                                                                                                                                                                                                                                                                                                           |                                            |
| Cupboards/drawers                                 | Y          | Y            | for the AC units and some spare keyshelves with no doors. Two glass can hanging on the bottom shelf each. If cabinets. One set pantry cupboard, with a fire extinguisher. Two plass doors. Four wire racks on shelves a                                                      | h cutlery insert. Singular drawer holds the remote<br>ys. Eleven cupboards with matching handles. Four<br>abinets with the shelves each and five hooks<br>Plate holder with shelf in between the glass<br>two white doors. Four shelves on left and right<br>tic hooks on left door, some marks on the pantry<br>and one wire pull out rack on the top shelf.<br>and edges browning in colour. Metal Paper towel<br>holder needs screwing on left.                                                | e                                          |
| Bench tops/tiling                                 | Y          | Y            |                                                                                                                                                                                                                                                                              | p. And white square tiles as splash back Large<br>25cm round next to doorway Also two rust spots on<br>lf                                                                                                                                                                                                                                                                                                                                                                                         | n                                          |
| Sink/disposal unit/taps                           |            |              |                                                                                                                                                                                                                                                                              | zed, drying rack on the left with flick mixer.                                                                                                                                                                                                                                                                                                                                                                                                                                                    |                                            |
| Stove top                                         | Y          | Y            | Stainless steel Blanco gas stove to Clean.                                                                                                                                                                                                                                   | op, four control knobs to match four plates.                                                                                                                                                                                                                                                                                                                                                                                                                                                      |                                            |
| Oven/griller                                      | Y          | Y            | Blanco stainless steel oven with to in oven. Clean.                                                                                                                                                                                                                          | wo control knobs and six buttons. Two wire racks                                                                                                                                                                                                                                                                                                                                                                                                                                                  |                                            |
| Exhaust fan/rangehood                             | Y          | Y            | Blanco stainless steel range hood working. Range hood glass needs cle                                                                                                                                                                                                        | with glass. Two glass bulbs. One broken, one<br>eaning. Otherwise working.                                                                                                                                                                                                                                                                                                                                                                                                                        |                                            |
| Dishwasher                                        | Y          | <b>Y</b>  '  | Blanco stainless steel dish washer                                                                                                                                                                                                                                           | with two cutlery baskets. Clean.                                                                                                                                                                                                                                                                                                                                                                                                                                                                  |                                            |
| Power points                                      | Y          | <b>Y</b> '   | 2x1, 2x2                                                                                                                                                                                                                                                                     |                                                                                                                                                                                                                                                                                                                                                                                                                                                                                                   |                                            |
|                                                   | ++         | _            |                                                                                                                                                                                                                                                                              |                                                                                                                                                                                                                                                                                                                                                                                                                                                                                                   |                                            |
| Dining room                                       |            |              |                                                                                                                                                                                                                                                                              |                                                                                                                                                                                                                                                                                                                                                                                                                                                                                                   |                                            |
| Doors/walls/ceiling                               | Y          | Y            | the inside and a deadlock. Bottom of<br>is bulging. Eight glass panels on of<br>swing open With lock on the inside<br>Wooden shelving base on corner of<br>shelving. 15 screws one walls of th<br>lights. One plastic hook next to d<br>and three small shelves one spare of | cornices. Door to the back patio has a lock on<br>of the door is slightly water damage in the wood<br>each door leading out to the back patio. Two doors<br>. One large golden frame Mirror on the wall.<br>the wall next to the mirror. Three holes above the<br>he room. Two hooks on wall separating the two<br>oor. One built in cupboard with two large shelves<br>ceramic tile sitting on the second shelf. Some<br>of the wardrobe and on the door of the wardrobe.<br>orner of the shelf. | e                                          |
| Windows/screens                                   |            | -            | slightly. Cobwebs need cleaning. The each. Paint peeling on the frame.                                                                                                                                                                                                       | h intact. Paint on the window frame peeling<br>hree frosted glass hinged windows with five panes                                                                                                                                                                                                                                                                                                                                                                                                  |                                            |
| Blinds/curtains                                   | <b>  Y</b> | <b>Y</b>  '  | White horizontal blinds over each w                                                                                                                                                                                                                                          | window, control rods intact.                                                                                                                                                                                                                                                                                                                                                                                                                                                                      |                                            |
| Lessor/agent initials                             |            |              | Tenan                                                                                                                                                                                                                                                                        | t/s initials 1. 2.                                                                                                                                                                                                                                                                                                                                                                                                                                                                                | 3.                                         |