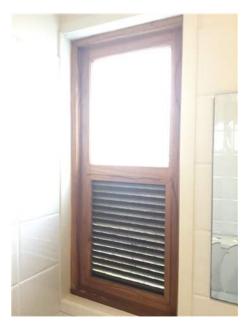

2.

3.

Residential Tenancies and Rooming Accommodation Act 2008 (Section 65)

| Insert <b>Y</b> /√= Yes<br>Insert <b>N</b> /X= No | Clean | Working | Undamaged | Lessor/agent<br>Comments (if any)                                                                                                                                                                                                                                      | Tenant/s<br>Comment on lessor/agent report |
|---------------------------------------------------|-------|---------|-----------|------------------------------------------------------------------------------------------------------------------------------------------------------------------------------------------------------------------------------------------------------------------------|--------------------------------------------|
| Bedroom 4                                         |       |         |           |                                                                                                                                                                                                                                                                        |                                            |
| Bearoom 4                                         |       |         |           |                                                                                                                                                                                                                                                                        |                                            |
| Doors/walls/ceiling                               | Y     | Y       | Y         | White walls, ceilings, skirting and cornices. Door with keyhole lock, To metal on<br>the back of the door, some scratches on the door, door painted white. And six screws<br>on the walls, one plastic hook that has broken.                                           |                                            |
| Windows/screens                                   |       |         | Y         | Three hinged windows each with lock on the inside, each window has six glass pains, paint on the window peeling slightly. Another set of pull up windows with lock on the inside, mesh on the outside intact with no holes. Paint on the window frame peeling as well. |                                            |
| Blinds/curtains                                   |       |         |           | peeling as well.<br>Two sets of horizontal blind, white, over each window, control rod intact and<br>working. Blinds clean                                                                                                                                             |                                            |
| Fans/light fittings                               | Y     | Y       | Y         | One set of candlestyle lighting on the ceiling with three bulbs. (1 bulb not working)                                                                                                                                                                                  |                                            |
| Floor/floor coverings                             | Y     | Y       | Y         | Wooden floor boards with varnish.                                                                                                                                                                                                                                      |                                            |
| Wardrobe/drawers/shelves                          | Y     | Y       | Y         | 8 door build in wardrobe. Left my store with a rectangular Mirror attached to door.<br>For shows in three hanging metal rods with one large top shelf. Top cupboard doors<br>exposed on the bottom. Some scratch marks on inside of the wardrobe.                      |                                            |
| Power points                                      | Y     | Y       | Y         | 2x2, 1xdata Security system panel and sensor                                                                                                                                                                                                                           |                                            |
| Air conditioner                                   |       |         |           |                                                                                                                                                                                                                                                                        |                                            |
|                                                   |       |         |           |                                                                                                                                                                                                                                                                        |                                            |
|                                                   |       |         |           |                                                                                                                                                                                                                                                                        |                                            |
| Bathroom                                          |       |         |           |                                                                                                                                                                                                                                                                        |                                            |
| Doors/walls/ceiling                               | Y     | Y       | Y         | White walls, white door with golden knob, Locke on inside. White ceiling.                                                                                                                                                                                              |                                            |
| Windows/screens                                   | Y     | Y       | Y         | Wooden framed window with ventilation and mesh. Window fixed, cannot be opened. One fixed glass panel on window.                                                                                                                                                       |                                            |
| Blinds/curtains                                   |       |         |           |                                                                                                                                                                                                                                                                        |                                            |
| Fans/light fittings                               | Y     | Y       | Y         | One multipurpose light. With four heating globes and one normal globe, vent air exhaust built in.                                                                                                                                                                      |                                            |
| Floor/floor coverings                             | Y     | Y       | Y         | Exhaust built in.<br>Beige square marble tiles covering floors and in shower. Splash back white square<br>tiles around perimeter of room.                                                                                                                              |                                            |
| Bath                                              |       |         |           |                                                                                                                                                                                                                                                                        |                                            |
| Shower/shower screen                              | Y     | Y       | Y         | Single glass panel shower, with adjustable rose shower head. One glass shelf, two control knobs, one hot and one cold water. Single towel rack in shower.                                                                                                              |                                            |
| Wash basin/vanity                                 | Y     | Y       | Y         | White rectangular ceramic wash basin, with flick mixer. Clean                                                                                                                                                                                                          |                                            |
| Mirror/cabinet                                    | Y     | Y       | Y         | Rectangular mounted mirror. Two cupboards and three drawers with metal matching handles. Metal handles slightly rusted.                                                                                                                                                |                                            |
| Towel rails                                       | Y     | Y       | Y         | One rail inside shower, two toilet roll holders, one hand towel holder.                                                                                                                                                                                                |                                            |
| Power points                                      | Y     | Y       | Y         | 1x2                                                                                                                                                                                                                                                                    |                                            |
| Exhaust fan                                       | Y     | Y       | Y         | Vent air                                                                                                                                                                                                                                                               |                                            |
| Toilet                                            | Y     | Y       | Y         | Ceramic cistern mai brand, dual flush, seat cover intact and clean.                                                                                                                                                                                                    |                                            |
|                                                   |       |         |           |                                                                                                                                                                                                                                                                        |                                            |
| Lessor/agent initials                             |       |         |           | Tenant/s initials 1. 2.                                                                                                                                                                                                                                                | 3.                                         |