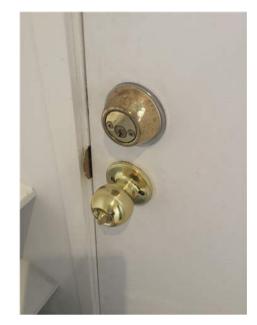

| Entry                 |     |                         |                                                                                                                                                                                                                                         |    |  |  |  |  |
|-----------------------|-----|-------------------------|-----------------------------------------------------------------------------------------------------------------------------------------------------------------------------------------------------------------------------------------|----|--|--|--|--|
| Doors/walls/ceiling   | YY  | '   Y                   | Y White walls, cornices, skirting and ceiling. White timber door and white frame security screen mesh both with key lock, mesh intact no holes, door with dead lock.                                                                    |    |  |  |  |  |
| Windows/screens       |     |                         |                                                                                                                                                                                                                                         |    |  |  |  |  |
| Blinds/curtains       |     |                         |                                                                                                                                                                                                                                         |    |  |  |  |  |
| Fans/light fittings   | YY  | ' Y                     | Y One smoke alarm in between bedroom 4 and 5.                                                                                                                                                                                           |    |  |  |  |  |
| Floor/floor coverings | YY  | ′ Y                     | $oldsymbol{Y}$ Wooden floor boards with varnish. Undamaged in Clean excellent condition .                                                                                                                                               |    |  |  |  |  |
| Power points          |     |                         |                                                                                                                                                                                                                                         |    |  |  |  |  |
|                       |     |                         |                                                                                                                                                                                                                                         |    |  |  |  |  |
|                       |     |                         |                                                                                                                                                                                                                                         |    |  |  |  |  |
| Lounge room           | 1 1 | _                       |                                                                                                                                                                                                                                         |    |  |  |  |  |
| Doors/walls/ceiling   |     |                         |                                                                                                                                                                                                                                         |    |  |  |  |  |
| Windows/screens       |     |                         |                                                                                                                                                                                                                                         |    |  |  |  |  |
| Blinds/curtains       |     |                         |                                                                                                                                                                                                                                         |    |  |  |  |  |
| Fans/light fittings   |     |                         |                                                                                                                                                                                                                                         |    |  |  |  |  |
| Floor/floor coverings |     |                         |                                                                                                                                                                                                                                         |    |  |  |  |  |
| TV/power points       |     |                         |                                                                                                                                                                                                                                         |    |  |  |  |  |
| Air conditioner       |     |                         |                                                                                                                                                                                                                                         |    |  |  |  |  |
|                       |     |                         |                                                                                                                                                                                                                                         |    |  |  |  |  |
|                       |     |                         |                                                                                                                                                                                                                                         |    |  |  |  |  |
| Family room           |     |                         |                                                                                                                                                                                                                                         |    |  |  |  |  |
| Doors/walls/ceiling   | YY  | Y                       | White walls cornices and skirting and ceiling. Some scratch marks on the walls. TwoYscrews on the wall. Three panel sliding mesh door with key lock. Mesh intact noholes. Three glass panel door with gold handle, locks on the inside. |    |  |  |  |  |
| Windows/screens       |     |                         |                                                                                                                                                                                                                                         |    |  |  |  |  |
| Blinds/curtains       |     |                         |                                                                                                                                                                                                                                         |    |  |  |  |  |
| Fans/light fittings   | YY  | '   Y                   | $oldsymbol{Y}$ One metal for blade stainless steel ceiling fan. Four downlights, working.                                                                                                                                               |    |  |  |  |  |
| Floor/floor coverings | YY  | ' Y                     | $oldsymbol{Y}$ White square marble tiles matching the rest of the house.                                                                                                                                                                |    |  |  |  |  |
| TV/power points       | YY  | Y Y Ixfoxtel, 2x2, 1xtv |                                                                                                                                                                                                                                         |    |  |  |  |  |
| Air conditioner       | YY  | ' Y                     | Y Kelvinator Aircon unit with remote.                                                                                                                                                                                                   |    |  |  |  |  |
|                       |     | _                       |                                                                                                                                                                                                                                         |    |  |  |  |  |
| Kitchen/meals         |     |                         |                                                                                                                                                                                                                                         |    |  |  |  |  |
|                       |     |                         |                                                                                                                                                                                                                                         |    |  |  |  |  |
| Lessor/agent initials |     |                         | Tenant/s initials 1. 2.                                                                                                                                                                                                                 | 3. |  |  |  |  |