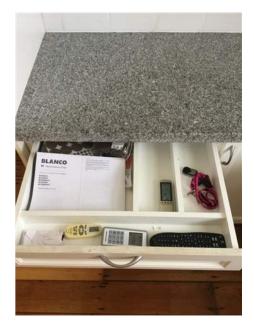

| Insert <b>Y/√</b> = Yes<br>Insert <b>N/X</b> = No | Clean      | Working      |                                                                                                                                                                                                                                                                              | Lessor/agent<br>Comments (if any)                                                                                                                                                                                                                                                                                                                                                                                                                                                                 | Tenant/s<br>Comment on lessor/agent report |
|---------------------------------------------------|------------|--------------|------------------------------------------------------------------------------------------------------------------------------------------------------------------------------------------------------------------------------------------------------------------------------|---------------------------------------------------------------------------------------------------------------------------------------------------------------------------------------------------------------------------------------------------------------------------------------------------------------------------------------------------------------------------------------------------------------------------------------------------------------------------------------------------|--------------------------------------------|
| Doors/walls/ceiling                               | Y          | Y            | probere mood where the fridge would                                                                                                                                                                                                                                          |                                                                                                                                                                                                                                                                                                                                                                                                                                                                                                   |                                            |
| Windows/screens                                   | Y          | Y            | Cone manual pull up sliding window was and two normal glass windows.                                                                                                                                                                                                         | with latch and two locks. Two frosted windowpanes                                                                                                                                                                                                                                                                                                                                                                                                                                                 |                                            |
| Blinds/curtains                                   |            |              | Na                                                                                                                                                                                                                                                                           |                                                                                                                                                                                                                                                                                                                                                                                                                                                                                                   |                                            |
| Fans/light fittings                               | Y          | Y            | One oyster ceiling light with meta<br>degraded condition. One man hole no                                                                                                                                                                                                    | l leaves as decoration. Glass cover in slightly ext to light.                                                                                                                                                                                                                                                                                                                                                                                                                                     |                                            |
| Floor/floor coverings                             | Y          | <b>Y</b>   ' | Wooden floor boards with varnish. '                                                                                                                                                                                                                                          | Very good condition undamaged and clean                                                                                                                                                                                                                                                                                                                                                                                                                                                           |                                            |
| Cupboards/drawers                                 | Y          | Y            | for the AC units and some spare keyshelves with no doors. Two glass can hanging on the bottom shelf each. If cabinets. One set pantry cupboard, with a fire extinguisher. Two plass doors. Four wire racks on shelves a                                                      | h cutlery insert. Singular drawer holds the remote<br>ys. Eleven cupboards with matching handles. Four<br>abinets with the shelves each and five hooks<br>Plate holder with shelf in between the glass<br>two white doors. Four shelves on left and right<br>tic hooks on left door, some marks on the pantry<br>and one wire pull out rack on the top shelf.<br>and edges browning in colour. Metal Paper towel<br>holder needs screwing on left.                                                | e                                          |
| Bench tops/tiling                                 | Y          | Y            |                                                                                                                                                                                                                                                                              | p. And white square tiles as splash back Large<br>25cm round next to doorway Also two rust spots on<br>lf                                                                                                                                                                                                                                                                                                                                                                                         | n                                          |
| Sink/disposal unit/taps                           |            |              |                                                                                                                                                                                                                                                                              | zed, drying rack on the left with flick mixer.                                                                                                                                                                                                                                                                                                                                                                                                                                                    |                                            |
| Stove top                                         | Y          | Y            | Stainless steel Blanco gas stove to Clean.                                                                                                                                                                                                                                   | op, four control knobs to match four plates.                                                                                                                                                                                                                                                                                                                                                                                                                                                      |                                            |
| Oven/griller                                      | Y          | Y            | Blanco stainless steel oven with to in oven. Clean.                                                                                                                                                                                                                          | wo control knobs and six buttons. Two wire racks                                                                                                                                                                                                                                                                                                                                                                                                                                                  |                                            |
| Exhaust fan/rangehood                             | Y          | Y            | Blanco stainless steel range hood working. Range hood glass needs cle                                                                                                                                                                                                        | with glass. Two glass bulbs. One broken, one<br>eaning. Otherwise working.                                                                                                                                                                                                                                                                                                                                                                                                                        |                                            |
| Dishwasher                                        | Y          | <b>Y</b>  '  | Blanco stainless steel dish washer                                                                                                                                                                                                                                           | with two cutlery baskets. Clean.                                                                                                                                                                                                                                                                                                                                                                                                                                                                  |                                            |
| Power points                                      | Y          | <b>Y</b> '   | 2x1, 2x2                                                                                                                                                                                                                                                                     |                                                                                                                                                                                                                                                                                                                                                                                                                                                                                                   |                                            |
|                                                   | ++         | _            |                                                                                                                                                                                                                                                                              |                                                                                                                                                                                                                                                                                                                                                                                                                                                                                                   |                                            |
| Dining room                                       |            |              |                                                                                                                                                                                                                                                                              |                                                                                                                                                                                                                                                                                                                                                                                                                                                                                                   |                                            |
| Doors/walls/ceiling                               | Y          | Y            | the inside and a deadlock. Bottom of<br>is bulging. Eight glass panels on of<br>swing open With lock on the inside<br>Wooden shelving base on corner of<br>shelving. 15 screws one walls of th<br>lights. One plastic hook next to d<br>and three small shelves one spare of | cornices. Door to the back patio has a lock on<br>of the door is slightly water damage in the wood<br>each door leading out to the back patio. Two doors<br>. One large golden frame Mirror on the wall.<br>the wall next to the mirror. Three holes above the<br>he room. Two hooks on wall separating the two<br>oor. One built in cupboard with two large shelves<br>ceramic tile sitting on the second shelf. Some<br>of the wardrobe and on the door of the wardrobe.<br>orner of the shelf. | e                                          |
| Windows/screens                                   |            | -            | slightly. Cobwebs need cleaning. The each. Paint peeling on the frame.                                                                                                                                                                                                       | h intact. Paint on the window frame peeling<br>hree frosted glass hinged windows with five panes                                                                                                                                                                                                                                                                                                                                                                                                  |                                            |
| Blinds/curtains                                   | <b>  Y</b> | <b>Y</b>  '  | White horizontal blinds over each w                                                                                                                                                                                                                                          | window, control rods intact.                                                                                                                                                                                                                                                                                                                                                                                                                                                                      |                                            |
| Lessor/agent initials                             |            |              | Tenan                                                                                                                                                                                                                                                                        | t/s initials 1. 2.                                                                                                                                                                                                                                                                                                                                                                                                                                                                                | 3.                                         |