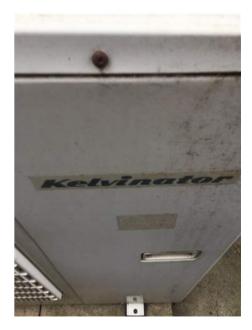

| Entry                 |     |                         |                                                                                                                                                                                                                                         |    |  |  |  |  |
|-----------------------|-----|-------------------------|-----------------------------------------------------------------------------------------------------------------------------------------------------------------------------------------------------------------------------------------|----|--|--|--|--|
| Doors/walls/ceiling   | YY  | '   Y                   | Y White walls, cornices, skirting and ceiling. White timber door and white frame security screen mesh both with key lock, mesh intact no holes, door with dead lock.                                                                    |    |  |  |  |  |
| Windows/screens       |     |                         |                                                                                                                                                                                                                                         |    |  |  |  |  |
| Blinds/curtains       |     |                         |                                                                                                                                                                                                                                         |    |  |  |  |  |
| Fans/light fittings   | YY  | ' Y                     | Y One smoke alarm in between bedroom 4 and 5.                                                                                                                                                                                           |    |  |  |  |  |
| Floor/floor coverings | YY  | ′ Y                     | $oldsymbol{Y}$ Wooden floor boards with varnish. Undamaged in Clean excellent condition .                                                                                                                                               |    |  |  |  |  |
| Power points          |     |                         |                                                                                                                                                                                                                                         |    |  |  |  |  |
|                       |     |                         |                                                                                                                                                                                                                                         |    |  |  |  |  |
|                       |     |                         |                                                                                                                                                                                                                                         |    |  |  |  |  |
| Lounge room           | 1 1 | _                       |                                                                                                                                                                                                                                         |    |  |  |  |  |
| Doors/walls/ceiling   |     |                         |                                                                                                                                                                                                                                         |    |  |  |  |  |
| Windows/screens       |     |                         |                                                                                                                                                                                                                                         |    |  |  |  |  |
| Blinds/curtains       |     |                         |                                                                                                                                                                                                                                         |    |  |  |  |  |
| Fans/light fittings   |     |                         |                                                                                                                                                                                                                                         |    |  |  |  |  |
| Floor/floor coverings |     |                         |                                                                                                                                                                                                                                         |    |  |  |  |  |
| TV/power points       |     |                         |                                                                                                                                                                                                                                         |    |  |  |  |  |
| Air conditioner       |     |                         |                                                                                                                                                                                                                                         |    |  |  |  |  |
|                       |     |                         |                                                                                                                                                                                                                                         |    |  |  |  |  |
|                       |     |                         |                                                                                                                                                                                                                                         |    |  |  |  |  |
| Family room           |     |                         |                                                                                                                                                                                                                                         |    |  |  |  |  |
| Doors/walls/ceiling   | YY  | Y                       | White walls cornices and skirting and ceiling. Some scratch marks on the walls. TwoYscrews on the wall. Three panel sliding mesh door with key lock. Mesh intact noholes. Three glass panel door with gold handle, locks on the inside. |    |  |  |  |  |
| Windows/screens       |     |                         |                                                                                                                                                                                                                                         |    |  |  |  |  |
| Blinds/curtains       |     |                         |                                                                                                                                                                                                                                         |    |  |  |  |  |
| Fans/light fittings   | YY  | '   Y                   | $oldsymbol{Y}$ One metal for blade stainless steel ceiling fan. Four downlights, working.                                                                                                                                               |    |  |  |  |  |
| Floor/floor coverings | YY  | ' Y                     | $oldsymbol{Y}$ White square marble tiles matching the rest of the house.                                                                                                                                                                |    |  |  |  |  |
| TV/power points       | YY  | Y Y Ixfoxtel, 2x2, 1xtv |                                                                                                                                                                                                                                         |    |  |  |  |  |
| Air conditioner       | YY  | ' Y                     | Y Kelvinator Aircon unit with remote.                                                                                                                                                                                                   |    |  |  |  |  |
|                       |     | _                       |                                                                                                                                                                                                                                         |    |  |  |  |  |
| Kitchen/meals         |     |                         |                                                                                                                                                                                                                                         |    |  |  |  |  |
|                       |     |                         |                                                                                                                                                                                                                                         |    |  |  |  |  |
| Lessor/agent initials |     |                         | Tenant/s initials 1. 2.                                                                                                                                                                                                                 | 3. |  |  |  |  |