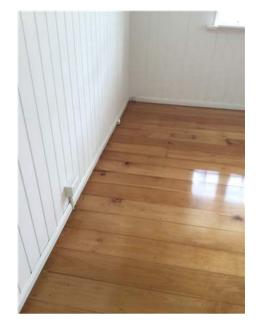

| Entry                 |     |                         |                                                                                                                                                                                                                                         |    |  |  |  |  |
|-----------------------|-----|-------------------------|-----------------------------------------------------------------------------------------------------------------------------------------------------------------------------------------------------------------------------------------|----|--|--|--|--|
| Doors/walls/ceiling   | YY  | '   Y                   | Y White walls, cornices, skirting and ceiling. White timber door and white frame security screen mesh both with key lock, mesh intact no holes, door with dead lock.                                                                    |    |  |  |  |  |
| Windows/screens       |     |                         |                                                                                                                                                                                                                                         |    |  |  |  |  |
| Blinds/curtains       |     |                         |                                                                                                                                                                                                                                         |    |  |  |  |  |
| Fans/light fittings   | YY  | ' Y                     | Y One smoke alarm in between bedroom 4 and 5.                                                                                                                                                                                           |    |  |  |  |  |
| Floor/floor coverings | YY  | ′ Y                     | $oldsymbol{Y}$ Wooden floor boards with varnish. Undamaged in Clean excellent condition .                                                                                                                                               |    |  |  |  |  |
| Power points          |     |                         |                                                                                                                                                                                                                                         |    |  |  |  |  |
|                       |     |                         |                                                                                                                                                                                                                                         |    |  |  |  |  |
|                       |     |                         |                                                                                                                                                                                                                                         |    |  |  |  |  |
| Lounge room           | 1 1 | _                       |                                                                                                                                                                                                                                         |    |  |  |  |  |
| Doors/walls/ceiling   |     |                         |                                                                                                                                                                                                                                         |    |  |  |  |  |
| Windows/screens       |     |                         |                                                                                                                                                                                                                                         |    |  |  |  |  |
| Blinds/curtains       |     |                         |                                                                                                                                                                                                                                         |    |  |  |  |  |
| Fans/light fittings   |     |                         |                                                                                                                                                                                                                                         |    |  |  |  |  |
| Floor/floor coverings |     |                         |                                                                                                                                                                                                                                         |    |  |  |  |  |
| TV/power points       |     |                         |                                                                                                                                                                                                                                         |    |  |  |  |  |
| Air conditioner       |     |                         |                                                                                                                                                                                                                                         |    |  |  |  |  |
|                       |     |                         |                                                                                                                                                                                                                                         |    |  |  |  |  |
|                       |     |                         |                                                                                                                                                                                                                                         |    |  |  |  |  |
| Family room           |     |                         |                                                                                                                                                                                                                                         |    |  |  |  |  |
| Doors/walls/ceiling   | YY  | Y                       | White walls cornices and skirting and ceiling. Some scratch marks on the walls. TwoYscrews on the wall. Three panel sliding mesh door with key lock. Mesh intact noholes. Three glass panel door with gold handle, locks on the inside. |    |  |  |  |  |
| Windows/screens       |     |                         |                                                                                                                                                                                                                                         |    |  |  |  |  |
| Blinds/curtains       |     |                         |                                                                                                                                                                                                                                         |    |  |  |  |  |
| Fans/light fittings   | YY  | '   Y                   | $oldsymbol{Y}$ One metal for blade stainless steel ceiling fan. Four downlights, working.                                                                                                                                               |    |  |  |  |  |
| Floor/floor coverings | YY  | ' Y                     | $oldsymbol{Y}$ White square marble tiles matching the rest of the house.                                                                                                                                                                |    |  |  |  |  |
| TV/power points       | YY  | Y Y Ixfoxtel, 2x2, 1xtv |                                                                                                                                                                                                                                         |    |  |  |  |  |
| Air conditioner       | YY  | ' Y                     | Y Kelvinator Aircon unit with remote.                                                                                                                                                                                                   |    |  |  |  |  |
|                       |     | _                       |                                                                                                                                                                                                                                         |    |  |  |  |  |
| Kitchen/meals         |     |                         |                                                                                                                                                                                                                                         |    |  |  |  |  |
|                       |     |                         |                                                                                                                                                                                                                                         |    |  |  |  |  |
| Lessor/agent initials |     |                         | Tenant/s initials 1. 2.                                                                                                                                                                                                                 | 3. |  |  |  |  |

| Insert <b>Y/√</b> = Yes<br>Insert <b>N/X</b> = No | Clean      | Working      |                                                                                                                                                                                                                                                                              | Lessor/agent<br>Comments (if any)                                                                                                                                                                                                                                                                                                                                                                                                                                                                 | Tenant/s<br>Comment on lessor/agent report |
|---------------------------------------------------|------------|--------------|------------------------------------------------------------------------------------------------------------------------------------------------------------------------------------------------------------------------------------------------------------------------------|---------------------------------------------------------------------------------------------------------------------------------------------------------------------------------------------------------------------------------------------------------------------------------------------------------------------------------------------------------------------------------------------------------------------------------------------------------------------------------------------------|--------------------------------------------|
| Doors/walls/ceiling                               | Y          | Y            | probere mood where the fridge would                                                                                                                                                                                                                                          |                                                                                                                                                                                                                                                                                                                                                                                                                                                                                                   |                                            |
| Windows/screens                                   | Y          | Y            | Cone manual pull up sliding window was and two normal glass windows.                                                                                                                                                                                                         | with latch and two locks. Two frosted windowpanes                                                                                                                                                                                                                                                                                                                                                                                                                                                 |                                            |
| Blinds/curtains                                   |            |              | Na                                                                                                                                                                                                                                                                           |                                                                                                                                                                                                                                                                                                                                                                                                                                                                                                   |                                            |
| Fans/light fittings                               | Y          | Y            | One oyster ceiling light with meta<br>degraded condition. One man hole no                                                                                                                                                                                                    | l leaves as decoration. Glass cover in slightly ext to light.                                                                                                                                                                                                                                                                                                                                                                                                                                     |                                            |
| Floor/floor coverings                             | Y          | <b>Y</b>   ' | Wooden floor boards with varnish. '                                                                                                                                                                                                                                          | Very good condition undamaged and clean                                                                                                                                                                                                                                                                                                                                                                                                                                                           |                                            |
| Cupboards/drawers                                 | Y          | Y            | for the AC units and some spare keyshelves with no doors. Two glass can hanging on the bottom shelf each. If cabinets. One set pantry cupboard, with a fire extinguisher. Two plass doors. Four wire racks on shelves a                                                      | h cutlery insert. Singular drawer holds the remote<br>ys. Eleven cupboards with matching handles. Four<br>abinets with the shelves each and five hooks<br>Plate holder with shelf in between the glass<br>two white doors. Four shelves on left and right<br>tic hooks on left door, some marks on the pantry<br>and one wire pull out rack on the top shelf.<br>and edges browning in colour. Metal Paper towel<br>holder needs screwing on left.                                                | e                                          |
| Bench tops/tiling                                 | Y          | Y            |                                                                                                                                                                                                                                                                              | p. And white square tiles as splash back Large<br>25cm round next to doorway Also two rust spots on<br>lf                                                                                                                                                                                                                                                                                                                                                                                         | n                                          |
| Sink/disposal unit/taps                           |            |              |                                                                                                                                                                                                                                                                              | zed, drying rack on the left with flick mixer.                                                                                                                                                                                                                                                                                                                                                                                                                                                    |                                            |
| Stove top                                         | Y          | Y            | Stainless steel Blanco gas stove to Clean.                                                                                                                                                                                                                                   | op, four control knobs to match four plates.                                                                                                                                                                                                                                                                                                                                                                                                                                                      |                                            |
| Oven/griller                                      | Y          | Y            | Blanco stainless steel oven with to in oven. Clean.                                                                                                                                                                                                                          | wo control knobs and six buttons. Two wire racks                                                                                                                                                                                                                                                                                                                                                                                                                                                  |                                            |
| Exhaust fan/rangehood                             | Y          | Y            | Blanco stainless steel range hood working. Range hood glass needs cle                                                                                                                                                                                                        | with glass. Two glass bulbs. One broken, one<br>eaning. Otherwise working.                                                                                                                                                                                                                                                                                                                                                                                                                        |                                            |
| Dishwasher                                        | Y          | <b>Y</b>  '  | Blanco stainless steel dish washer                                                                                                                                                                                                                                           | with two cutlery baskets. Clean.                                                                                                                                                                                                                                                                                                                                                                                                                                                                  |                                            |
| Power points                                      | Y          | <b>Y</b> '   | 2x1, 2x2                                                                                                                                                                                                                                                                     |                                                                                                                                                                                                                                                                                                                                                                                                                                                                                                   |                                            |
|                                                   | ++         | _            |                                                                                                                                                                                                                                                                              |                                                                                                                                                                                                                                                                                                                                                                                                                                                                                                   |                                            |
| Dining room                                       |            |              |                                                                                                                                                                                                                                                                              |                                                                                                                                                                                                                                                                                                                                                                                                                                                                                                   |                                            |
| Doors/walls/ceiling                               | Y          | Y            | the inside and a deadlock. Bottom of<br>is bulging. Eight glass panels on of<br>swing open With lock on the inside<br>Wooden shelving base on corner of<br>shelving. 15 screws one walls of th<br>lights. One plastic hook next to d<br>and three small shelves one spare of | cornices. Door to the back patio has a lock on<br>of the door is slightly water damage in the wood<br>each door leading out to the back patio. Two doors<br>. One large golden frame Mirror on the wall.<br>the wall next to the mirror. Three holes above the<br>he room. Two hooks on wall separating the two<br>oor. One built in cupboard with two large shelves<br>ceramic tile sitting on the second shelf. Some<br>of the wardrobe and on the door of the wardrobe.<br>orner of the shelf. | e                                          |
| Windows/screens                                   |            | -            | slightly. Cobwebs need cleaning. The each. Paint peeling on the frame.                                                                                                                                                                                                       | h intact. Paint on the window frame peeling<br>hree frosted glass hinged windows with five panes                                                                                                                                                                                                                                                                                                                                                                                                  |                                            |
| Blinds/curtains                                   | <b>  Y</b> | <b>Y</b>  '  | White horizontal blinds over each w                                                                                                                                                                                                                                          | window, control rods intact.                                                                                                                                                                                                                                                                                                                                                                                                                                                                      |                                            |
| Lessor/agent initials                             |            |              | Tenan                                                                                                                                                                                                                                                                        | t/s initials 1. 2.                                                                                                                                                                                                                                                                                                                                                                                                                                                                                | 3.                                         |