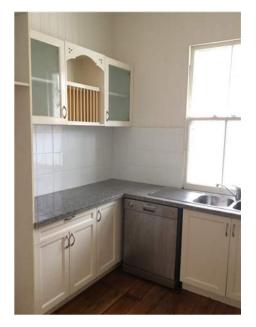

| Insert <b>Y/√</b> = Yes<br>Insert <b>N/X</b> = No | Clean      | Working      |                                                                                                                                                                                                                                                                              | Lessor/agent<br>Comments (if any)                                                                                                                                                                                                                                                                                                                                                                                                                                                                 | Tenant/s<br>Comment on lessor/agent report |
|---------------------------------------------------|------------|--------------|------------------------------------------------------------------------------------------------------------------------------------------------------------------------------------------------------------------------------------------------------------------------------|---------------------------------------------------------------------------------------------------------------------------------------------------------------------------------------------------------------------------------------------------------------------------------------------------------------------------------------------------------------------------------------------------------------------------------------------------------------------------------------------------|--------------------------------------------|
| Doors/walls/ceiling                               | Y          | Y            | probere mood where the fridge would                                                                                                                                                                                                                                          |                                                                                                                                                                                                                                                                                                                                                                                                                                                                                                   |                                            |
| Windows/screens                                   | Y          | Y            | Cone manual pull up sliding window was and two normal glass windows.                                                                                                                                                                                                         | with latch and two locks. Two frosted windowpanes                                                                                                                                                                                                                                                                                                                                                                                                                                                 |                                            |
| Blinds/curtains                                   |            |              | Na                                                                                                                                                                                                                                                                           |                                                                                                                                                                                                                                                                                                                                                                                                                                                                                                   |                                            |
| Fans/light fittings                               | Y          | Y            | One oyster ceiling light with meta<br>degraded condition. One man hole no                                                                                                                                                                                                    | l leaves as decoration. Glass cover in slightly ext to light.                                                                                                                                                                                                                                                                                                                                                                                                                                     |                                            |
| Floor/floor coverings                             | Y          | <b>Y</b>   ' | Wooden floor boards with varnish. '                                                                                                                                                                                                                                          | Very good condition undamaged and clean                                                                                                                                                                                                                                                                                                                                                                                                                                                           |                                            |
| Cupboards/drawers                                 | Y          | Y            | for the AC units and some spare keyshelves with no doors. Two glass can hanging on the bottom shelf each. If cabinets. One set pantry cupboard, with a fire extinguisher. Two plass doors. Four wire racks on shelves a                                                      | h cutlery insert. Singular drawer holds the remote<br>ys. Eleven cupboards with matching handles. Four<br>abinets with the shelves each and five hooks<br>Plate holder with shelf in between the glass<br>two white doors. Four shelves on left and right<br>tic hooks on left door, some marks on the pantry<br>and one wire pull out rack on the top shelf.<br>and edges browning in colour. Metal Paper towel<br>holder needs screwing on left.                                                | e                                          |
| Bench tops/tiling                                 | Y          | Y            |                                                                                                                                                                                                                                                                              | p. And white square tiles as splash back Large<br>25cm round next to doorway Also two rust spots on<br>lf                                                                                                                                                                                                                                                                                                                                                                                         | n                                          |
| Sink/disposal unit/taps                           |            |              |                                                                                                                                                                                                                                                                              | zed, drying rack on the left with flick mixer.                                                                                                                                                                                                                                                                                                                                                                                                                                                    |                                            |
| Stove top                                         | Y          | Y            | Stainless steel Blanco gas stove to Clean.                                                                                                                                                                                                                                   | op, four control knobs to match four plates.                                                                                                                                                                                                                                                                                                                                                                                                                                                      |                                            |
| Oven/griller                                      | Y          | Y            | Blanco stainless steel oven with to in oven. Clean.                                                                                                                                                                                                                          | wo control knobs and six buttons. Two wire racks                                                                                                                                                                                                                                                                                                                                                                                                                                                  |                                            |
| Exhaust fan/rangehood                             | Y          | Y            | Blanco stainless steel range hood working. Range hood glass needs cle                                                                                                                                                                                                        | with glass. Two glass bulbs. One broken, one<br>eaning. Otherwise working.                                                                                                                                                                                                                                                                                                                                                                                                                        |                                            |
| Dishwasher                                        | Y          | <b>Y</b>  '  | Blanco stainless steel dish washer                                                                                                                                                                                                                                           | with two cutlery baskets. Clean.                                                                                                                                                                                                                                                                                                                                                                                                                                                                  |                                            |
| Power points                                      | Y          | <b>Y</b> '   | 2x1, 2x2                                                                                                                                                                                                                                                                     |                                                                                                                                                                                                                                                                                                                                                                                                                                                                                                   |                                            |
|                                                   | ++         | _            |                                                                                                                                                                                                                                                                              |                                                                                                                                                                                                                                                                                                                                                                                                                                                                                                   |                                            |
| Dining room                                       |            |              |                                                                                                                                                                                                                                                                              |                                                                                                                                                                                                                                                                                                                                                                                                                                                                                                   |                                            |
| Doors/walls/ceiling                               | Y          | Y            | the inside and a deadlock. Bottom of<br>is bulging. Eight glass panels on of<br>swing open With lock on the inside<br>Wooden shelving base on corner of<br>shelving. 15 screws one walls of th<br>lights. One plastic hook next to d<br>and three small shelves one spare of | cornices. Door to the back patio has a lock on<br>of the door is slightly water damage in the wood<br>each door leading out to the back patio. Two doors<br>. One large golden frame Mirror on the wall.<br>the wall next to the mirror. Three holes above the<br>he room. Two hooks on wall separating the two<br>oor. One built in cupboard with two large shelves<br>ceramic tile sitting on the second shelf. Some<br>of the wardrobe and on the door of the wardrobe.<br>orner of the shelf. | e                                          |
| Windows/screens                                   |            | -            | slightly. Cobwebs need cleaning. The each. Paint peeling on the frame.                                                                                                                                                                                                       | h intact. Paint on the window frame peeling<br>hree frosted glass hinged windows with five panes                                                                                                                                                                                                                                                                                                                                                                                                  |                                            |
| Blinds/curtains                                   | <b>  Y</b> | <b>Y</b>  '  | White horizontal blinds over each w                                                                                                                                                                                                                                          | window, control rods intact.                                                                                                                                                                                                                                                                                                                                                                                                                                                                      |                                            |
| Lessor/agent initials                             |            |              | Tenan                                                                                                                                                                                                                                                                        | t/s initials 1. 2.                                                                                                                                                                                                                                                                                                                                                                                                                                                                                | 3.                                         |