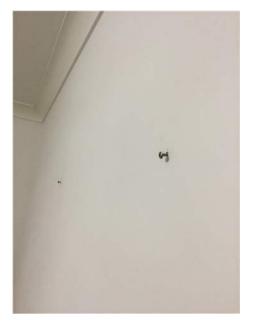

| Entry                 |     |                         |                                                                                                                                                                                                                                         |    |  |  |  |  |
|-----------------------|-----|-------------------------|-----------------------------------------------------------------------------------------------------------------------------------------------------------------------------------------------------------------------------------------|----|--|--|--|--|
| Doors/walls/ceiling   | YY  | '   Y                   | Y White walls, cornices, skirting and ceiling. White timber door and white frame security screen mesh both with key lock, mesh intact no holes, door with dead lock.                                                                    |    |  |  |  |  |
| Windows/screens       |     |                         |                                                                                                                                                                                                                                         |    |  |  |  |  |
| Blinds/curtains       |     |                         |                                                                                                                                                                                                                                         |    |  |  |  |  |
| Fans/light fittings   | YY  | ' Y                     | Y One smoke alarm in between bedroom 4 and 5.                                                                                                                                                                                           |    |  |  |  |  |
| Floor/floor coverings | YY  | ′ Y                     | $oldsymbol{Y}$ Wooden floor boards with varnish. Undamaged in Clean excellent condition .                                                                                                                                               |    |  |  |  |  |
| Power points          |     |                         |                                                                                                                                                                                                                                         |    |  |  |  |  |
|                       |     |                         |                                                                                                                                                                                                                                         |    |  |  |  |  |
|                       |     |                         |                                                                                                                                                                                                                                         |    |  |  |  |  |
| Lounge room           | 1 1 | _                       |                                                                                                                                                                                                                                         |    |  |  |  |  |
| Doors/walls/ceiling   |     |                         |                                                                                                                                                                                                                                         |    |  |  |  |  |
| Windows/screens       |     |                         |                                                                                                                                                                                                                                         |    |  |  |  |  |
| Blinds/curtains       |     |                         |                                                                                                                                                                                                                                         |    |  |  |  |  |
| Fans/light fittings   |     |                         |                                                                                                                                                                                                                                         |    |  |  |  |  |
| Floor/floor coverings |     |                         |                                                                                                                                                                                                                                         |    |  |  |  |  |
| TV/power points       |     |                         |                                                                                                                                                                                                                                         |    |  |  |  |  |
| Air conditioner       |     |                         |                                                                                                                                                                                                                                         |    |  |  |  |  |
|                       |     |                         |                                                                                                                                                                                                                                         |    |  |  |  |  |
|                       |     |                         |                                                                                                                                                                                                                                         |    |  |  |  |  |
| Family room           |     |                         |                                                                                                                                                                                                                                         |    |  |  |  |  |
| Doors/walls/ceiling   | YY  | Y                       | White walls cornices and skirting and ceiling. Some scratch marks on the walls. TwoYscrews on the wall. Three panel sliding mesh door with key lock. Mesh intact noholes. Three glass panel door with gold handle, locks on the inside. |    |  |  |  |  |
| Windows/screens       |     |                         |                                                                                                                                                                                                                                         |    |  |  |  |  |
| Blinds/curtains       |     |                         |                                                                                                                                                                                                                                         |    |  |  |  |  |
| Fans/light fittings   | YY  | '   Y                   | $oldsymbol{Y}$ One metal for blade stainless steel ceiling fan. Four downlights, working.                                                                                                                                               |    |  |  |  |  |
| Floor/floor coverings | YY  | ' Y                     | $oldsymbol{Y}$ White square marble tiles matching the rest of the house.                                                                                                                                                                |    |  |  |  |  |
| TV/power points       | YY  | Y Y Ixfoxtel, 2x2, 1xtv |                                                                                                                                                                                                                                         |    |  |  |  |  |
| Air conditioner       | YY  | ' Y                     | Y Kelvinator Aircon unit with remote.                                                                                                                                                                                                   |    |  |  |  |  |
|                       |     | _                       |                                                                                                                                                                                                                                         |    |  |  |  |  |
| Kitchen/meals         |     |                         |                                                                                                                                                                                                                                         |    |  |  |  |  |
|                       |     |                         |                                                                                                                                                                                                                                         |    |  |  |  |  |
| Lessor/agent initials |     |                         | Tenant/s initials 1. 2.                                                                                                                                                                                                                 | 3. |  |  |  |  |