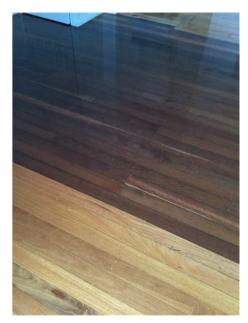

| Entry                 |     |                         |                                                                                                                                                                                                                                         |    |  |  |  |  |
|-----------------------|-----|-------------------------|-----------------------------------------------------------------------------------------------------------------------------------------------------------------------------------------------------------------------------------------|----|--|--|--|--|
| Doors/walls/ceiling   | YY  | '   Y                   | Y White walls, cornices, skirting and ceiling. White timber door and white frame security screen mesh both with key lock, mesh intact no holes, door with dead lock.                                                                    |    |  |  |  |  |
| Windows/screens       |     |                         |                                                                                                                                                                                                                                         |    |  |  |  |  |
| Blinds/curtains       |     |                         |                                                                                                                                                                                                                                         |    |  |  |  |  |
| Fans/light fittings   | YY  | ' Y                     | Y One smoke alarm in between bedroom 4 and 5.                                                                                                                                                                                           |    |  |  |  |  |
| Floor/floor coverings | YY  | ′ Y                     | $oldsymbol{Y}$ Wooden floor boards with varnish. Undamaged in Clean excellent condition .                                                                                                                                               |    |  |  |  |  |
| Power points          |     |                         |                                                                                                                                                                                                                                         |    |  |  |  |  |
|                       |     |                         |                                                                                                                                                                                                                                         |    |  |  |  |  |
|                       |     |                         |                                                                                                                                                                                                                                         |    |  |  |  |  |
| Lounge room           | 1 1 | _                       |                                                                                                                                                                                                                                         |    |  |  |  |  |
| Doors/walls/ceiling   |     |                         |                                                                                                                                                                                                                                         |    |  |  |  |  |
| Windows/screens       |     |                         |                                                                                                                                                                                                                                         |    |  |  |  |  |
| Blinds/curtains       |     |                         |                                                                                                                                                                                                                                         |    |  |  |  |  |
| Fans/light fittings   |     |                         |                                                                                                                                                                                                                                         |    |  |  |  |  |
| Floor/floor coverings |     |                         |                                                                                                                                                                                                                                         |    |  |  |  |  |
| TV/power points       |     |                         |                                                                                                                                                                                                                                         |    |  |  |  |  |
| Air conditioner       |     |                         |                                                                                                                                                                                                                                         |    |  |  |  |  |
|                       |     |                         |                                                                                                                                                                                                                                         |    |  |  |  |  |
|                       |     |                         |                                                                                                                                                                                                                                         |    |  |  |  |  |
| Family room           |     |                         |                                                                                                                                                                                                                                         |    |  |  |  |  |
| Doors/walls/ceiling   | YY  | Y                       | White walls cornices and skirting and ceiling. Some scratch marks on the walls. TwoYscrews on the wall. Three panel sliding mesh door with key lock. Mesh intact noholes. Three glass panel door with gold handle, locks on the inside. |    |  |  |  |  |
| Windows/screens       |     |                         |                                                                                                                                                                                                                                         |    |  |  |  |  |
| Blinds/curtains       |     |                         |                                                                                                                                                                                                                                         |    |  |  |  |  |
| Fans/light fittings   | YY  | '   Y                   | $oldsymbol{Y}$ One metal for blade stainless steel ceiling fan. Four downlights, working.                                                                                                                                               |    |  |  |  |  |
| Floor/floor coverings | YY  | ' Y                     | $oldsymbol{Y}$ White square marble tiles matching the rest of the house.                                                                                                                                                                |    |  |  |  |  |
| TV/power points       | YY  | Y Y Ixfoxtel, 2x2, 1xtv |                                                                                                                                                                                                                                         |    |  |  |  |  |
| Air conditioner       | YY  | ' Y                     | Y Kelvinator Aircon unit with remote.                                                                                                                                                                                                   |    |  |  |  |  |
|                       |     | _                       |                                                                                                                                                                                                                                         |    |  |  |  |  |
| Kitchen/meals         |     |                         |                                                                                                                                                                                                                                         |    |  |  |  |  |
|                       |     |                         |                                                                                                                                                                                                                                         |    |  |  |  |  |
| Lessor/agent initials |     |                         | Tenant/s initials 1. 2.                                                                                                                                                                                                                 | 3. |  |  |  |  |

| Insert <b>Y/√</b> = Yes<br>Insert <b>N/X</b> = No | Clean      | Working      |                                                                                                                                                                                                                                                                              | Lessor/agent<br>Comments (if any)                                                                                                                                                                                                                                                                                                                                                                                                                                                                 | Tenant/s<br>Comment on lessor/agent report |
|---------------------------------------------------|------------|--------------|------------------------------------------------------------------------------------------------------------------------------------------------------------------------------------------------------------------------------------------------------------------------------|---------------------------------------------------------------------------------------------------------------------------------------------------------------------------------------------------------------------------------------------------------------------------------------------------------------------------------------------------------------------------------------------------------------------------------------------------------------------------------------------------|--------------------------------------------|
| Doors/walls/ceiling                               | Y          | Y            | probere mood where the fridge would                                                                                                                                                                                                                                          |                                                                                                                                                                                                                                                                                                                                                                                                                                                                                                   |                                            |
| Windows/screens                                   | Y          | Y            | Cone manual pull up sliding window was and two normal glass windows.                                                                                                                                                                                                         | with latch and two locks. Two frosted windowpanes                                                                                                                                                                                                                                                                                                                                                                                                                                                 |                                            |
| Blinds/curtains                                   |            |              | Na                                                                                                                                                                                                                                                                           |                                                                                                                                                                                                                                                                                                                                                                                                                                                                                                   |                                            |
| Fans/light fittings                               | Y          | Y            | One oyster ceiling light with meta<br>degraded condition. One man hole no                                                                                                                                                                                                    | l leaves as decoration. Glass cover in slightly ext to light.                                                                                                                                                                                                                                                                                                                                                                                                                                     |                                            |
| Floor/floor coverings                             | Y          | <b>Y</b>   ' | Wooden floor boards with varnish. '                                                                                                                                                                                                                                          | Very good condition undamaged and clean                                                                                                                                                                                                                                                                                                                                                                                                                                                           |                                            |
| Cupboards/drawers                                 | Y          | Y            | for the AC units and some spare keyshelves with no doors. Two glass can hanging on the bottom shelf each. If cabinets. One set pantry cupboard, with a fire extinguisher. Two plass doors. Four wire racks on shelves a                                                      | h cutlery insert. Singular drawer holds the remote<br>ys. Eleven cupboards with matching handles. Four<br>abinets with the shelves each and five hooks<br>Plate holder with shelf in between the glass<br>two white doors. Four shelves on left and right<br>tic hooks on left door, some marks on the pantry<br>and one wire pull out rack on the top shelf.<br>and edges browning in colour. Metal Paper towel<br>holder needs screwing on left.                                                | e                                          |
| Bench tops/tiling                                 | Y          | Y            |                                                                                                                                                                                                                                                                              | p. And white square tiles as splash back Large<br>25cm round next to doorway Also two rust spots on<br>lf                                                                                                                                                                                                                                                                                                                                                                                         | n                                          |
| Sink/disposal unit/taps                           |            |              |                                                                                                                                                                                                                                                                              | zed, drying rack on the left with flick mixer.                                                                                                                                                                                                                                                                                                                                                                                                                                                    |                                            |
| Stove top                                         | Y          | Y            | Stainless steel Blanco gas stove to Clean.                                                                                                                                                                                                                                   | op, four control knobs to match four plates.                                                                                                                                                                                                                                                                                                                                                                                                                                                      |                                            |
| Oven/griller                                      | Y          | Y            | Blanco stainless steel oven with to in oven. Clean.                                                                                                                                                                                                                          | wo control knobs and six buttons. Two wire racks                                                                                                                                                                                                                                                                                                                                                                                                                                                  |                                            |
| Exhaust fan/rangehood                             | Y          | Y            | Blanco stainless steel range hood working. Range hood glass needs cle                                                                                                                                                                                                        | with glass. Two glass bulbs. One broken, one<br>eaning. Otherwise working.                                                                                                                                                                                                                                                                                                                                                                                                                        |                                            |
| Dishwasher                                        | Y          | <b>Y</b>  '  | Blanco stainless steel dish washer                                                                                                                                                                                                                                           | with two cutlery baskets. Clean.                                                                                                                                                                                                                                                                                                                                                                                                                                                                  |                                            |
| Power points                                      | Y          | <b>Y</b> '   | 2x1, 2x2                                                                                                                                                                                                                                                                     |                                                                                                                                                                                                                                                                                                                                                                                                                                                                                                   |                                            |
|                                                   | ++         | _            |                                                                                                                                                                                                                                                                              |                                                                                                                                                                                                                                                                                                                                                                                                                                                                                                   |                                            |
| Dining room                                       |            |              |                                                                                                                                                                                                                                                                              |                                                                                                                                                                                                                                                                                                                                                                                                                                                                                                   |                                            |
| Doors/walls/ceiling                               | Y          | Y            | the inside and a deadlock. Bottom of<br>is bulging. Eight glass panels on of<br>swing open With lock on the inside<br>Wooden shelving base on corner of<br>shelving. 15 screws one walls of th<br>lights. One plastic hook next to d<br>and three small shelves one spare of | cornices. Door to the back patio has a lock on<br>of the door is slightly water damage in the wood<br>each door leading out to the back patio. Two doors<br>. One large golden frame Mirror on the wall.<br>the wall next to the mirror. Three holes above the<br>he room. Two hooks on wall separating the two<br>oor. One built in cupboard with two large shelves<br>ceramic tile sitting on the second shelf. Some<br>of the wardrobe and on the door of the wardrobe.<br>orner of the shelf. | e                                          |
| Windows/screens                                   |            | -            | slightly. Cobwebs need cleaning. The each. Paint peeling on the frame.                                                                                                                                                                                                       | h intact. Paint on the window frame peeling<br>hree frosted glass hinged windows with five panes                                                                                                                                                                                                                                                                                                                                                                                                  |                                            |
| Blinds/curtains                                   | <b>  Y</b> | <b>Y</b>  '  | White horizontal blinds over each w                                                                                                                                                                                                                                          | window, control rods intact.                                                                                                                                                                                                                                                                                                                                                                                                                                                                      |                                            |
| Lessor/agent initials                             |            |              | Tenan                                                                                                                                                                                                                                                                        | t/s initials 1. 2.                                                                                                                                                                                                                                                                                                                                                                                                                                                                                | 3.                                         |