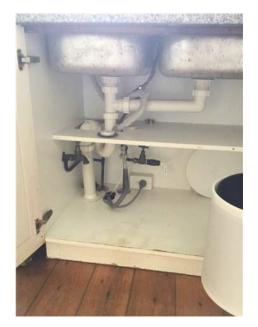

| Insert <b>Y/√</b> = Yes<br>Insert <b>N/X</b> = No | Clean      | Working      |                                                                                                                                                                                                                                                                              | Lessor/agent<br>Comments (if any)                                                                                                                                                                                                                                                                                                                                                                                                                                                                 | Tenant/s<br>Comment on lessor/agent report |
|---------------------------------------------------|------------|--------------|------------------------------------------------------------------------------------------------------------------------------------------------------------------------------------------------------------------------------------------------------------------------------|---------------------------------------------------------------------------------------------------------------------------------------------------------------------------------------------------------------------------------------------------------------------------------------------------------------------------------------------------------------------------------------------------------------------------------------------------------------------------------------------------|--------------------------------------------|
| Doors/walls/ceiling                               | Y          | Y            | probere mood where the fridge would                                                                                                                                                                                                                                          |                                                                                                                                                                                                                                                                                                                                                                                                                                                                                                   |                                            |
| Windows/screens                                   | Y          | Y            | Cone manual pull up sliding window was and two normal glass windows.                                                                                                                                                                                                         | with latch and two locks. Two frosted windowpanes                                                                                                                                                                                                                                                                                                                                                                                                                                                 |                                            |
| Blinds/curtains                                   |            |              | Na                                                                                                                                                                                                                                                                           |                                                                                                                                                                                                                                                                                                                                                                                                                                                                                                   |                                            |
| Fans/light fittings                               | Y          | Y            | One oyster ceiling light with meta<br>degraded condition. One man hole no                                                                                                                                                                                                    | l leaves as decoration. Glass cover in slightly ext to light.                                                                                                                                                                                                                                                                                                                                                                                                                                     |                                            |
| Floor/floor coverings                             | Y          | <b>Y</b>   ' | Wooden floor boards with varnish. '                                                                                                                                                                                                                                          | Very good condition undamaged and clean                                                                                                                                                                                                                                                                                                                                                                                                                                                           |                                            |
| Cupboards/drawers                                 | Y          | Y            | for the AC units and some spare keyshelves with no doors. Two glass can hanging on the bottom shelf each. If cabinets. One set pantry cupboard, with a fire extinguisher. Two plass doors. Four wire racks on shelves a                                                      | h cutlery insert. Singular drawer holds the remote<br>ys. Eleven cupboards with matching handles. Four<br>abinets with the shelves each and five hooks<br>Plate holder with shelf in between the glass<br>two white doors. Four shelves on left and right<br>tic hooks on left door, some marks on the pantry<br>and one wire pull out rack on the top shelf.<br>and edges browning in colour. Metal Paper towel<br>holder needs screwing on left.                                                | e                                          |
| Bench tops/tiling                                 | Y          | Y            |                                                                                                                                                                                                                                                                              | p. And white square tiles as splash back Large<br>25cm round next to doorway Also two rust spots on<br>lf                                                                                                                                                                                                                                                                                                                                                                                         | n                                          |
| Sink/disposal unit/taps                           |            |              |                                                                                                                                                                                                                                                                              | zed, drying rack on the left with flick mixer.                                                                                                                                                                                                                                                                                                                                                                                                                                                    |                                            |
| Stove top                                         | Y          | Y            | Stainless steel Blanco gas stove to Clean.                                                                                                                                                                                                                                   | op, four control knobs to match four plates.                                                                                                                                                                                                                                                                                                                                                                                                                                                      |                                            |
| Oven/griller                                      | Y          | Y            | Blanco stainless steel oven with to in oven. Clean.                                                                                                                                                                                                                          | wo control knobs and six buttons. Two wire racks                                                                                                                                                                                                                                                                                                                                                                                                                                                  |                                            |
| Exhaust fan/rangehood                             | Y          | Y            | Blanco stainless steel range hood working. Range hood glass needs cle                                                                                                                                                                                                        | with glass. Two glass bulbs. One broken, one<br>eaning. Otherwise working.                                                                                                                                                                                                                                                                                                                                                                                                                        |                                            |
| Dishwasher                                        | Y          | <b>Y</b>  '  | Blanco stainless steel dish washer                                                                                                                                                                                                                                           | with two cutlery baskets. Clean.                                                                                                                                                                                                                                                                                                                                                                                                                                                                  |                                            |
| Power points                                      | Y          | <b>Y</b> '   | 2x1, 2x2                                                                                                                                                                                                                                                                     |                                                                                                                                                                                                                                                                                                                                                                                                                                                                                                   |                                            |
|                                                   | ++         | _            |                                                                                                                                                                                                                                                                              |                                                                                                                                                                                                                                                                                                                                                                                                                                                                                                   |                                            |
| Dining room                                       |            |              |                                                                                                                                                                                                                                                                              |                                                                                                                                                                                                                                                                                                                                                                                                                                                                                                   |                                            |
| Doors/walls/ceiling                               | Y          | Y            | the inside and a deadlock. Bottom of<br>is bulging. Eight glass panels on of<br>swing open With lock on the inside<br>Wooden shelving base on corner of<br>shelving. 15 screws one walls of th<br>lights. One plastic hook next to d<br>and three small shelves one spare of | cornices. Door to the back patio has a lock on<br>of the door is slightly water damage in the wood<br>each door leading out to the back patio. Two doors<br>. One large golden frame Mirror on the wall.<br>the wall next to the mirror. Three holes above the<br>he room. Two hooks on wall separating the two<br>oor. One built in cupboard with two large shelves<br>ceramic tile sitting on the second shelf. Some<br>of the wardrobe and on the door of the wardrobe.<br>orner of the shelf. | e                                          |
| Windows/screens                                   |            | -            | slightly. Cobwebs need cleaning. The each. Paint peeling on the frame.                                                                                                                                                                                                       | h intact. Paint on the window frame peeling<br>hree frosted glass hinged windows with five panes                                                                                                                                                                                                                                                                                                                                                                                                  |                                            |
| Blinds/curtains                                   | <b>  Y</b> | <b>Y</b>  '  | White horizontal blinds over each w                                                                                                                                                                                                                                          | window, control rods intact.                                                                                                                                                                                                                                                                                                                                                                                                                                                                      |                                            |
| Lessor/agent initials                             |            |              | Tenan                                                                                                                                                                                                                                                                        | t/s initials 1. 2.                                                                                                                                                                                                                                                                                                                                                                                                                                                                                | 3.                                         |