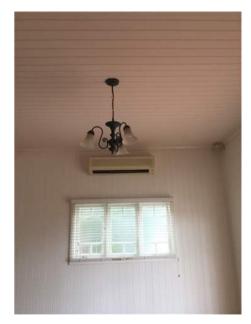

| Insert <b>Y</b> /✓= Yes<br>Insert <b>N</b> /X= No | Clean | Working | Undamaged | Lessor/agent<br>Comments (if any)                                                                                                                                                                                                                                                                                                                                                                                                                                                                                                                                                                                                         | Tenant/s<br>Comment on lessor/agent report |
|---------------------------------------------------|-------|---------|-----------|-------------------------------------------------------------------------------------------------------------------------------------------------------------------------------------------------------------------------------------------------------------------------------------------------------------------------------------------------------------------------------------------------------------------------------------------------------------------------------------------------------------------------------------------------------------------------------------------------------------------------------------------|--------------------------------------------|
| Fans/light fittings                               |       |         | Y         | Two sets of candleholder lights with three bulbs each.                                                                                                                                                                                                                                                                                                                                                                                                                                                                                                                                                                                    |                                            |
| Floor/floor coverings                             | Y     | Y       | Y         | Wooden floorboards with varnish. Very good condition No scratches or marks                                                                                                                                                                                                                                                                                                                                                                                                                                                                                                                                                                |                                            |
| TV/power points                                   | Y     | Y       | Y         | 1xforxtel, 2x tv, 2x2                                                                                                                                                                                                                                                                                                                                                                                                                                                                                                                                                                                                                     |                                            |
| Air conditioner                                   | Y     | Y       | Y         | Sterling Aircon unit with remote.                                                                                                                                                                                                                                                                                                                                                                                                                                                                                                                                                                                                         |                                            |
|                                                   |       |         |           |                                                                                                                                                                                                                                                                                                                                                                                                                                                                                                                                                                                                                                           |                                            |
|                                                   |       |         |           |                                                                                                                                                                                                                                                                                                                                                                                                                                                                                                                                                                                                                                           |                                            |
| Bedroom 1                                         |       |         |           |                                                                                                                                                                                                                                                                                                                                                                                                                                                                                                                                                                                                                                           |                                            |
| Doors/walls/ceiling                               |       |         | -         | White walls, ceiling, cornice and skirting. Door to bedroom white with gold knob<br>with key lock. Gold knob covered in scratches. Some marks on the outside and inside<br>of door. Paint peeling off hinges of the door. Some stains on the door frame. One<br>screw on the wall as you enter the room with four small holes on the left of it.<br>Metal shelf installed with four screws into the wall on right side of the door as<br>you enter the room. One 3M plastic hook on right side of the window. Some paint<br>peeling above the light switch to the walk in wardrobe. Some marks on the walls.<br>Plastic doorstop on door. |                                            |
| Windows/screens                                   | Y     | Y       | Y         | Plastic doorstop on door.<br>One wooden frame pull up sliding glass window with mesh. Window sill dirty. Two key<br>locks on sliding window. Left one loose. Mesh and glass intact, no holes or cracks.                                                                                                                                                                                                                                                                                                                                                                                                                                   |                                            |
| Blinds/curtains                                   | Y     | Y       | Y         | White horizontal blinds over window with control strings intact and working.                                                                                                                                                                                                                                                                                                                                                                                                                                                                                                                                                              |                                            |
| Fans/light fittings                               | Y     | Y       | Y         | 2 small down lights, working. One chandelier light, working and not broken.                                                                                                                                                                                                                                                                                                                                                                                                                                                                                                                                                               |                                            |
| Floor/floor coverings                             | Y     | Y       | Y         | Beige carpet with grid pattern. Several indents in carpet from furniture, otherwise appears clean. Carpet had been professionally cleaned                                                                                                                                                                                                                                                                                                                                                                                                                                                                                                 |                                            |
| Wardrobe/drawers/shelves                          | Y     | Y       | Y         | Walk in wardrobe with white door and golden knob. Floor in wardrobe matches rest of<br>the room. One metal hanging rod, one large top wooden shelf, four smaller shelves on<br>right and left of the wardrobe. Wooden laminate for left shelf is peeling on all<br>four shelves. Carpet below left shelf has been cut (see pictures).                                                                                                                                                                                                                                                                                                     |                                            |
| Power points                                      | Y     | Y       | Y         | 2 x 2, 1 x tv                                                                                                                                                                                                                                                                                                                                                                                                                                                                                                                                                                                                                             |                                            |
| Air conditioner                                   | Y     | Y       | Y         | Air well AC unit                                                                                                                                                                                                                                                                                                                                                                                                                                                                                                                                                                                                                          |                                            |
|                                                   |       |         |           |                                                                                                                                                                                                                                                                                                                                                                                                                                                                                                                                                                                                                                           |                                            |
|                                                   |       |         |           |                                                                                                                                                                                                                                                                                                                                                                                                                                                                                                                                                                                                                                           |                                            |
| Ensuite                                           |       |         |           |                                                                                                                                                                                                                                                                                                                                                                                                                                                                                                                                                                                                                                           |                                            |
| Doors/walls/ceiling                               | Y     |         |           |                                                                                                                                                                                                                                                                                                                                                                                                                                                                                                                                                                                                                                           |                                            |
| Windows/screens                                   | Y     | Y       | Y         |                                                                                                                                                                                                                                                                                                                                                                                                                                                                                                                                                                                                                                           |                                            |
| Blinds/curtains                                   | Y     | Y       | Y         |                                                                                                                                                                                                                                                                                                                                                                                                                                                                                                                                                                                                                                           |                                            |
| Fans/light fittings                               | Y     | Y       | Y         |                                                                                                                                                                                                                                                                                                                                                                                                                                                                                                                                                                                                                                           |                                            |
| Floor/floor coverings                             | Y     | Y       | Y         |                                                                                                                                                                                                                                                                                                                                                                                                                                                                                                                                                                                                                                           |                                            |
| Bath/shower/shower<br>screen                      | Y     | Y       | Y         |                                                                                                                                                                                                                                                                                                                                                                                                                                                                                                                                                                                                                                           |                                            |
| Lessor/agent initials                             |       |         |           | Tenant/s initials 1. 2.                                                                                                                                                                                                                                                                                                                                                                                                                                                                                                                                                                                                                   | 3.                                         |