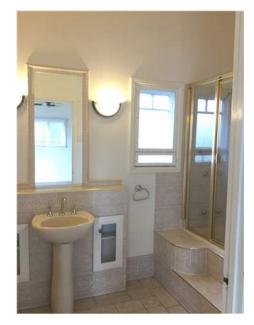

2.

3.

Residential Tenancies and Rooming Accommodation Act 2008 (Section 65)

| Insert <b>Y</b> /√= Yes<br>Insert <b>N</b> /X= No | Clean | Working | Undamaged | Lessor/agent<br>Comments (if any)                                                                                                                                                                                                                                      | Tenant/s<br>Comment on lessor/agent report |
|---------------------------------------------------|-------|---------|-----------|------------------------------------------------------------------------------------------------------------------------------------------------------------------------------------------------------------------------------------------------------------------------|--------------------------------------------|
| Bedroom 4                                         |       |         |           |                                                                                                                                                                                                                                                                        |                                            |
| Bearoom 4                                         |       |         |           |                                                                                                                                                                                                                                                                        |                                            |
| Doors/walls/ceiling                               | Y     | Y       | Y         | White walls, ceilings, skirting and cornices. Door with keyhole lock, To metal on<br>the back of the door, some scratches on the door, door painted white. And six screws<br>on the walls, one plastic hook that has broken.                                           |                                            |
| Windows/screens                                   |       |         | Y         | Three hinged windows each with lock on the inside, each window has six glass pains, paint on the window peeling slightly. Another set of pull up windows with lock on the inside, mesh on the outside intact with no holes. Paint on the window frame peeling as well. |                                            |
| Blinds/curtains                                   |       |         |           | peeling as well.<br>Two sets of horizontal blind, white, over each window, control rod intact and<br>working. Blinds clean                                                                                                                                             |                                            |
| Fans/light fittings                               | Y     | Y       | Y         | One set of candlestyle lighting on the ceiling with three bulbs. (1 bulb not working)                                                                                                                                                                                  |                                            |
| Floor/floor coverings                             | Y     | Y       | Y         | Wooden floor boards with varnish.                                                                                                                                                                                                                                      |                                            |
| Wardrobe/drawers/shelves                          | Y     | Y       | Y         | 8 door build in wardrobe. Left my store with a rectangular Mirror attached to door.<br>For shows in three hanging metal rods with one large top shelf. Top cupboard doors<br>exposed on the bottom. Some scratch marks on inside of the wardrobe.                      |                                            |
| Power points                                      | Y     | Y       | Y         | 2x2, 1xdata Security system panel and sensor                                                                                                                                                                                                                           |                                            |
| Air conditioner                                   |       |         |           |                                                                                                                                                                                                                                                                        |                                            |
|                                                   |       |         |           |                                                                                                                                                                                                                                                                        |                                            |
|                                                   |       |         |           |                                                                                                                                                                                                                                                                        |                                            |
| Bathroom                                          |       |         |           |                                                                                                                                                                                                                                                                        |                                            |
| Doors/walls/ceiling                               | Y     | Y       | Y         | White walls, white door with golden knob, Locke on inside. White ceiling.                                                                                                                                                                                              |                                            |
| Windows/screens                                   | Y     | Y       | Y         | Wooden framed window with ventilation and mesh. Window fixed, cannot be opened. One fixed glass panel on window.                                                                                                                                                       |                                            |
| Blinds/curtains                                   |       |         |           |                                                                                                                                                                                                                                                                        |                                            |
| Fans/light fittings                               | Y     | Y       | Y         | One multipurpose light. With four heating globes and one normal globe, vent air exhaust built in.                                                                                                                                                                      |                                            |
| Floor/floor coverings                             | Y     | Y       | Y         | Exhaust built in.<br>Beige square marble tiles covering floors and in shower. Splash back white square<br>tiles around perimeter of room.                                                                                                                              |                                            |
| Bath                                              |       |         |           |                                                                                                                                                                                                                                                                        |                                            |
| Shower/shower screen                              | Y     | Y       | Y         | Single glass panel shower, with adjustable rose shower head. One glass shelf, two control knobs, one hot and one cold water. Single towel rack in shower.                                                                                                              |                                            |
| Wash basin/vanity                                 | Y     | Y       | Y         | White rectangular ceramic wash basin, with flick mixer. Clean                                                                                                                                                                                                          |                                            |
| Mirror/cabinet                                    | Y     | Y       | Y         | Rectangular mounted mirror. Two cupboards and three drawers with metal matching handles. Metal handles slightly rusted.                                                                                                                                                |                                            |
| Towel rails                                       | Y     | Y       | Y         | One rail inside shower, two toilet roll holders, one hand towel holder.                                                                                                                                                                                                |                                            |
| Power points                                      | Y     | Y       | Y         | 1x2                                                                                                                                                                                                                                                                    |                                            |
| Exhaust fan                                       | Y     | Y       | Y         | Vent air                                                                                                                                                                                                                                                               |                                            |
| Toilet                                            | Y     | Y       | Y         | Ceramic cistern mai brand, dual flush, seat cover intact and clean.                                                                                                                                                                                                    |                                            |
|                                                   |       |         |           |                                                                                                                                                                                                                                                                        |                                            |
| Lessor/agent initials                             |       |         |           | Tenant/s initials 1. 2.                                                                                                                                                                                                                                                | 3.                                         |