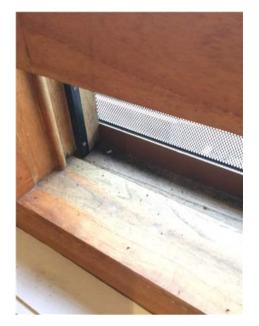

| Entry                 |     |                         |                                                                                                                                                                                                                                         |    |  |  |  |  |
|-----------------------|-----|-------------------------|-----------------------------------------------------------------------------------------------------------------------------------------------------------------------------------------------------------------------------------------|----|--|--|--|--|
| Doors/walls/ceiling   | YY  | '   Y                   | Y White walls, cornices, skirting and ceiling. White timber door and white frame security screen mesh both with key lock, mesh intact no holes, door with dead lock.                                                                    |    |  |  |  |  |
| Windows/screens       |     |                         |                                                                                                                                                                                                                                         |    |  |  |  |  |
| Blinds/curtains       |     |                         |                                                                                                                                                                                                                                         |    |  |  |  |  |
| Fans/light fittings   | YY  | ' Y                     | Y One smoke alarm in between bedroom 4 and 5.                                                                                                                                                                                           |    |  |  |  |  |
| Floor/floor coverings | YY  | ′ Y                     | $oldsymbol{Y}$ Wooden floor boards with varnish. Undamaged in Clean excellent condition .                                                                                                                                               |    |  |  |  |  |
| Power points          |     |                         |                                                                                                                                                                                                                                         |    |  |  |  |  |
|                       |     |                         |                                                                                                                                                                                                                                         |    |  |  |  |  |
|                       |     |                         |                                                                                                                                                                                                                                         |    |  |  |  |  |
| Lounge room           | 1 1 | _                       |                                                                                                                                                                                                                                         |    |  |  |  |  |
| Doors/walls/ceiling   |     |                         |                                                                                                                                                                                                                                         |    |  |  |  |  |
| Windows/screens       |     |                         |                                                                                                                                                                                                                                         |    |  |  |  |  |
| Blinds/curtains       |     |                         |                                                                                                                                                                                                                                         |    |  |  |  |  |
| Fans/light fittings   |     |                         |                                                                                                                                                                                                                                         |    |  |  |  |  |
| Floor/floor coverings |     |                         |                                                                                                                                                                                                                                         |    |  |  |  |  |
| TV/power points       |     |                         |                                                                                                                                                                                                                                         |    |  |  |  |  |
| Air conditioner       |     |                         |                                                                                                                                                                                                                                         |    |  |  |  |  |
|                       |     |                         |                                                                                                                                                                                                                                         |    |  |  |  |  |
|                       |     |                         |                                                                                                                                                                                                                                         |    |  |  |  |  |
| Family room           |     |                         |                                                                                                                                                                                                                                         |    |  |  |  |  |
| Doors/walls/ceiling   | YY  | Y                       | White walls cornices and skirting and ceiling. Some scratch marks on the walls. TwoYscrews on the wall. Three panel sliding mesh door with key lock. Mesh intact noholes. Three glass panel door with gold handle, locks on the inside. |    |  |  |  |  |
| Windows/screens       |     |                         |                                                                                                                                                                                                                                         |    |  |  |  |  |
| Blinds/curtains       |     |                         |                                                                                                                                                                                                                                         |    |  |  |  |  |
| Fans/light fittings   | YY  | '   Y                   | $oldsymbol{Y}$ One metal for blade stainless steel ceiling fan. Four downlights, working.                                                                                                                                               |    |  |  |  |  |
| Floor/floor coverings | YY  | ' Y                     | $oldsymbol{Y}$ White square marble tiles matching the rest of the house.                                                                                                                                                                |    |  |  |  |  |
| TV/power points       | YY  | Y Y Ixfoxtel, 2x2, 1xtv |                                                                                                                                                                                                                                         |    |  |  |  |  |
| Air conditioner       | YY  | ' Y                     | Y Kelvinator Aircon unit with remote.                                                                                                                                                                                                   |    |  |  |  |  |
|                       |     | _                       |                                                                                                                                                                                                                                         |    |  |  |  |  |
| Kitchen/meals         |     |                         |                                                                                                                                                                                                                                         |    |  |  |  |  |
|                       |     |                         |                                                                                                                                                                                                                                         |    |  |  |  |  |
| Lessor/agent initials |     |                         | Tenant/s initials 1. 2.                                                                                                                                                                                                                 | 3. |  |  |  |  |