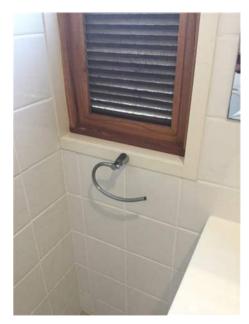

2.

3.

Residential Tenancies and Rooming Accommodation Act 2008 (Section 65)

| Insert <b>Y</b> /√= Yes<br>Insert <b>N</b> /X= No | Clean | Working | Undamaged | Lessor/agent<br>Comments (if any)                                                                                                                                                                                                                                      | Tenant/s<br>Comment on lessor/agent report |
|---------------------------------------------------|-------|---------|-----------|------------------------------------------------------------------------------------------------------------------------------------------------------------------------------------------------------------------------------------------------------------------------|--------------------------------------------|
| Bedroom 4                                         |       |         |           |                                                                                                                                                                                                                                                                        |                                            |
| Bearoom 4                                         |       |         |           |                                                                                                                                                                                                                                                                        |                                            |
| Doors/walls/ceiling                               | Y     | Y       | Y         | White walls, ceilings, skirting and cornices. Door with keyhole lock, To metal on<br>the back of the door, some scratches on the door, door painted white. And six screws<br>on the walls, one plastic hook that has broken.                                           |                                            |
| Windows/screens                                   |       |         | Y         | Three hinged windows each with lock on the inside, each window has six glass pains, paint on the window peeling slightly. Another set of pull up windows with lock on the inside, mesh on the outside intact with no holes. Paint on the window frame peeling as well. |                                            |
| Blinds/curtains                                   |       |         |           | peeling as well.<br>Two sets of horizontal blind, white, over each window, control rod intact and<br>working. Blinds clean                                                                                                                                             |                                            |
| Fans/light fittings                               | Y     | Y       | Y         | One set of candlestyle lighting on the ceiling with three bulbs. (1 bulb not working)                                                                                                                                                                                  |                                            |
| Floor/floor coverings                             | Y     | Y       | Y         | Wooden floor boards with varnish.                                                                                                                                                                                                                                      |                                            |
| Wardrobe/drawers/shelves                          | Y     | Y       | Y         | 8 door build in wardrobe. Left my store with a rectangular Mirror attached to door.<br>For shows in three hanging metal rods with one large top shelf. Top cupboard doors<br>exposed on the bottom. Some scratch marks on inside of the wardrobe.                      |                                            |
| Power points                                      | Y     | Y       | Y         | 2x2, 1xdata Security system panel and sensor                                                                                                                                                                                                                           |                                            |
| Air conditioner                                   |       |         |           |                                                                                                                                                                                                                                                                        |                                            |
|                                                   |       |         |           |                                                                                                                                                                                                                                                                        |                                            |
|                                                   |       |         |           |                                                                                                                                                                                                                                                                        |                                            |
| Bathroom                                          |       |         |           |                                                                                                                                                                                                                                                                        |                                            |
| Doors/walls/ceiling                               | Y     | Y       | Y         | White walls, white door with golden knob, Locke on inside. White ceiling.                                                                                                                                                                                              |                                            |
| Windows/screens                                   | Y     | Y       | Y         | Wooden framed window with ventilation and mesh. Window fixed, cannot be opened. One fixed glass panel on window.                                                                                                                                                       |                                            |
| Blinds/curtains                                   |       |         |           |                                                                                                                                                                                                                                                                        |                                            |
| Fans/light fittings                               | Y     | Y       | Y         | One multipurpose light. With four heating globes and one normal globe, vent air exhaust built in.                                                                                                                                                                      |                                            |
| Floor/floor coverings                             | Y     | Y       | Y         | Exhaust built in.<br>Beige square marble tiles covering floors and in shower. Splash back white square<br>tiles around perimeter of room.                                                                                                                              |                                            |
| Bath                                              |       |         |           |                                                                                                                                                                                                                                                                        |                                            |
| Shower/shower screen                              | Y     | Y       | Y         | Single glass panel shower, with adjustable rose shower head. One glass shelf, two control knobs, one hot and one cold water. Single towel rack in shower.                                                                                                              |                                            |
| Wash basin/vanity                                 | Y     | Y       | Y         | White rectangular ceramic wash basin, with flick mixer. Clean                                                                                                                                                                                                          |                                            |
| Mirror/cabinet                                    | Y     | Y       | Y         | Rectangular mounted mirror. Two cupboards and three drawers with metal matching handles. Metal handles slightly rusted.                                                                                                                                                |                                            |
| Towel rails                                       | Y     | Y       | Y         | One rail inside shower, two toilet roll holders, one hand towel holder.                                                                                                                                                                                                |                                            |
| Power points                                      | Y     | Y       | Y         | 1x2                                                                                                                                                                                                                                                                    |                                            |
| Exhaust fan                                       | Y     | Y       | Y         | Vent air                                                                                                                                                                                                                                                               |                                            |
| Toilet                                            | Y     | Y       | Y         | Ceramic cistern mai brand, dual flush, seat cover intact and clean.                                                                                                                                                                                                    |                                            |
|                                                   |       |         |           |                                                                                                                                                                                                                                                                        |                                            |
| Lessor/agent initials                             |       |         |           | Tenant/s initials 1. 2.                                                                                                                                                                                                                                                | 3.                                         |