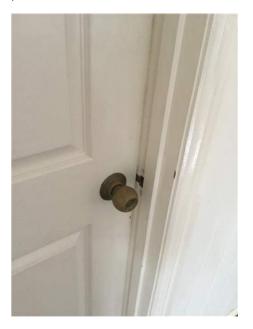

| Entry                 |     |                         |                                                                                                                                                                                                                                         |    |  |  |  |  |
|-----------------------|-----|-------------------------|-----------------------------------------------------------------------------------------------------------------------------------------------------------------------------------------------------------------------------------------|----|--|--|--|--|
| Doors/walls/ceiling   | YY  | '   Y                   | Y White walls, cornices, skirting and ceiling. White timber door and white frame security screen mesh both with key lock, mesh intact no holes, door with dead lock.                                                                    |    |  |  |  |  |
| Windows/screens       |     |                         |                                                                                                                                                                                                                                         |    |  |  |  |  |
| Blinds/curtains       |     |                         |                                                                                                                                                                                                                                         |    |  |  |  |  |
| Fans/light fittings   | YY  | ' Y                     | Y One smoke alarm in between bedroom 4 and 5.                                                                                                                                                                                           |    |  |  |  |  |
| Floor/floor coverings | YY  | ′ Y                     | $oldsymbol{Y}$ Wooden floor boards with varnish. Undamaged in Clean excellent condition .                                                                                                                                               |    |  |  |  |  |
| Power points          |     |                         |                                                                                                                                                                                                                                         |    |  |  |  |  |
|                       |     |                         |                                                                                                                                                                                                                                         |    |  |  |  |  |
|                       |     |                         |                                                                                                                                                                                                                                         |    |  |  |  |  |
| Lounge room           | 1 1 | _                       |                                                                                                                                                                                                                                         |    |  |  |  |  |
| Doors/walls/ceiling   |     |                         |                                                                                                                                                                                                                                         |    |  |  |  |  |
| Windows/screens       |     |                         |                                                                                                                                                                                                                                         |    |  |  |  |  |
| Blinds/curtains       |     |                         |                                                                                                                                                                                                                                         |    |  |  |  |  |
| Fans/light fittings   |     |                         |                                                                                                                                                                                                                                         |    |  |  |  |  |
| Floor/floor coverings |     |                         |                                                                                                                                                                                                                                         |    |  |  |  |  |
| TV/power points       |     |                         |                                                                                                                                                                                                                                         |    |  |  |  |  |
| Air conditioner       |     |                         |                                                                                                                                                                                                                                         |    |  |  |  |  |
|                       |     |                         |                                                                                                                                                                                                                                         |    |  |  |  |  |
|                       |     |                         |                                                                                                                                                                                                                                         |    |  |  |  |  |
| Family room           |     |                         |                                                                                                                                                                                                                                         |    |  |  |  |  |
| Doors/walls/ceiling   | YY  | Y                       | White walls cornices and skirting and ceiling. Some scratch marks on the walls. TwoYscrews on the wall. Three panel sliding mesh door with key lock. Mesh intact noholes. Three glass panel door with gold handle, locks on the inside. |    |  |  |  |  |
| Windows/screens       |     |                         |                                                                                                                                                                                                                                         |    |  |  |  |  |
| Blinds/curtains       |     |                         |                                                                                                                                                                                                                                         |    |  |  |  |  |
| Fans/light fittings   | YY  | '   Y                   | $oldsymbol{Y}$ One metal for blade stainless steel ceiling fan. Four downlights, working.                                                                                                                                               |    |  |  |  |  |
| Floor/floor coverings | YY  | ' Y                     | $oldsymbol{Y}$ White square marble tiles matching the rest of the house.                                                                                                                                                                |    |  |  |  |  |
| TV/power points       | YY  | Y Y Ixfoxtel, 2x2, 1xtv |                                                                                                                                                                                                                                         |    |  |  |  |  |
| Air conditioner       | YY  | ' Y                     | Y Kelvinator Aircon unit with remote.                                                                                                                                                                                                   |    |  |  |  |  |
|                       |     | _                       |                                                                                                                                                                                                                                         |    |  |  |  |  |
| Kitchen/meals         |     |                         |                                                                                                                                                                                                                                         |    |  |  |  |  |
|                       |     |                         |                                                                                                                                                                                                                                         |    |  |  |  |  |
| Lessor/agent initials |     |                         | Tenant/s initials 1. 2.                                                                                                                                                                                                                 | 3. |  |  |  |  |