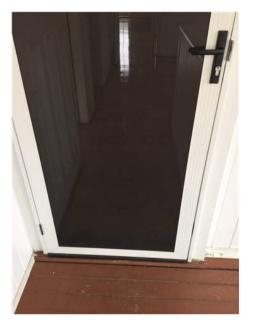

| Entry                 |     |                         |                                                                                                                                                                                                                                         |    |  |  |  |  |
|-----------------------|-----|-------------------------|-----------------------------------------------------------------------------------------------------------------------------------------------------------------------------------------------------------------------------------------|----|--|--|--|--|
| Doors/walls/ceiling   | YY  | '   Y                   | Y White walls, cornices, skirting and ceiling. White timber door and white frame security screen mesh both with key lock, mesh intact no holes, door with dead lock.                                                                    |    |  |  |  |  |
| Windows/screens       |     |                         |                                                                                                                                                                                                                                         |    |  |  |  |  |
| Blinds/curtains       |     |                         |                                                                                                                                                                                                                                         |    |  |  |  |  |
| Fans/light fittings   | YY  | ' Y                     | Y One smoke alarm in between bedroom 4 and 5.                                                                                                                                                                                           |    |  |  |  |  |
| Floor/floor coverings | YY  | ′ Y                     | $oldsymbol{Y}$ Wooden floor boards with varnish. Undamaged in Clean excellent condition .                                                                                                                                               |    |  |  |  |  |
| Power points          |     |                         |                                                                                                                                                                                                                                         |    |  |  |  |  |
|                       |     |                         |                                                                                                                                                                                                                                         |    |  |  |  |  |
|                       |     |                         |                                                                                                                                                                                                                                         |    |  |  |  |  |
| Lounge room           | 1 1 | _                       |                                                                                                                                                                                                                                         |    |  |  |  |  |
| Doors/walls/ceiling   |     |                         |                                                                                                                                                                                                                                         |    |  |  |  |  |
| Windows/screens       |     |                         |                                                                                                                                                                                                                                         |    |  |  |  |  |
| Blinds/curtains       |     |                         |                                                                                                                                                                                                                                         |    |  |  |  |  |
| Fans/light fittings   |     |                         |                                                                                                                                                                                                                                         |    |  |  |  |  |
| Floor/floor coverings |     |                         |                                                                                                                                                                                                                                         |    |  |  |  |  |
| TV/power points       |     |                         |                                                                                                                                                                                                                                         |    |  |  |  |  |
| Air conditioner       |     |                         |                                                                                                                                                                                                                                         |    |  |  |  |  |
|                       |     |                         |                                                                                                                                                                                                                                         |    |  |  |  |  |
|                       |     |                         |                                                                                                                                                                                                                                         |    |  |  |  |  |
| Family room           |     |                         |                                                                                                                                                                                                                                         |    |  |  |  |  |
| Doors/walls/ceiling   | YY  | Y                       | White walls cornices and skirting and ceiling. Some scratch marks on the walls. TwoYscrews on the wall. Three panel sliding mesh door with key lock. Mesh intact noholes. Three glass panel door with gold handle, locks on the inside. |    |  |  |  |  |
| Windows/screens       |     |                         |                                                                                                                                                                                                                                         |    |  |  |  |  |
| Blinds/curtains       |     |                         |                                                                                                                                                                                                                                         |    |  |  |  |  |
| Fans/light fittings   | YY  | '   Y                   | $oldsymbol{Y}$ One metal for blade stainless steel ceiling fan. Four downlights, working.                                                                                                                                               |    |  |  |  |  |
| Floor/floor coverings | YY  | ' Y                     | $oldsymbol{Y}$ White square marble tiles matching the rest of the house.                                                                                                                                                                |    |  |  |  |  |
| TV/power points       | YY  | Y Y Ixfoxtel, 2x2, 1xtv |                                                                                                                                                                                                                                         |    |  |  |  |  |
| Air conditioner       | YY  | ' Y                     | Y Kelvinator Aircon unit with remote.                                                                                                                                                                                                   |    |  |  |  |  |
|                       |     | _                       |                                                                                                                                                                                                                                         |    |  |  |  |  |
| Kitchen/meals         |     |                         |                                                                                                                                                                                                                                         |    |  |  |  |  |
|                       |     |                         |                                                                                                                                                                                                                                         |    |  |  |  |  |
| Lessor/agent initials |     |                         | Tenant/s initials 1. 2.                                                                                                                                                                                                                 | 3. |  |  |  |  |