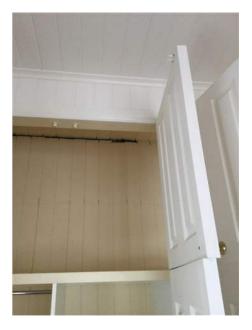

| Insert <b>Y</b> /✓= Yes<br>Insert <b>N</b> /X= No | Clean | Working | Undamaged | Lessor/agent<br>Comments (if any)                                                                                                                                                                                                                                                                                                                                                                                                                                                                                                                                                                                                         | Tenant/s<br>Comment on lessor/agent report |
|---------------------------------------------------|-------|---------|-----------|-------------------------------------------------------------------------------------------------------------------------------------------------------------------------------------------------------------------------------------------------------------------------------------------------------------------------------------------------------------------------------------------------------------------------------------------------------------------------------------------------------------------------------------------------------------------------------------------------------------------------------------------|--------------------------------------------|
| Fans/light fittings                               |       |         | Y         | Two sets of candleholder lights with three bulbs each.                                                                                                                                                                                                                                                                                                                                                                                                                                                                                                                                                                                    |                                            |
| Floor/floor coverings                             | Y     | Y       | Y         | Wooden floorboards with varnish. Very good condition No scratches or marks                                                                                                                                                                                                                                                                                                                                                                                                                                                                                                                                                                |                                            |
| TV/power points                                   | Y     | Y       | Y         | 1xforxtel, 2x tv, 2x2                                                                                                                                                                                                                                                                                                                                                                                                                                                                                                                                                                                                                     |                                            |
| Air conditioner                                   | Y     | Y       | Y         | Sterling Aircon unit with remote.                                                                                                                                                                                                                                                                                                                                                                                                                                                                                                                                                                                                         |                                            |
|                                                   |       |         |           |                                                                                                                                                                                                                                                                                                                                                                                                                                                                                                                                                                                                                                           |                                            |
|                                                   |       |         |           |                                                                                                                                                                                                                                                                                                                                                                                                                                                                                                                                                                                                                                           |                                            |
| Bedroom 1                                         |       |         |           |                                                                                                                                                                                                                                                                                                                                                                                                                                                                                                                                                                                                                                           |                                            |
| Doors/walls/ceiling                               |       |         | -         | White walls, ceiling, cornice and skirting. Door to bedroom white with gold knob<br>with key lock. Gold knob covered in scratches. Some marks on the outside and inside<br>of door. Paint peeling off hinges of the door. Some stains on the door frame. One<br>screw on the wall as you enter the room with four small holes on the left of it.<br>Metal shelf installed with four screws into the wall on right side of the door as<br>you enter the room. One 3M plastic hook on right side of the window. Some paint<br>peeling above the light switch to the walk in wardrobe. Some marks on the walls.<br>Plastic doorstop on door. |                                            |
| Windows/screens                                   | Y     | Y       | Y         | Plastic doorstop on door.<br>One wooden frame pull up sliding glass window with mesh. Window sill dirty. Two key<br>locks on sliding window. Left one loose. Mesh and glass intact, no holes or cracks.                                                                                                                                                                                                                                                                                                                                                                                                                                   |                                            |
| Blinds/curtains                                   | Y     | Y       | Y         | White horizontal blinds over window with control strings intact and working.                                                                                                                                                                                                                                                                                                                                                                                                                                                                                                                                                              |                                            |
| Fans/light fittings                               | Y     | Y       | Y         | 2 small down lights, working. One chandelier light, working and not broken.                                                                                                                                                                                                                                                                                                                                                                                                                                                                                                                                                               |                                            |
| Floor/floor coverings                             | Y     | Y       | Y         | Beige carpet with grid pattern. Several indents in carpet from furniture, otherwise appears clean. Carpet had been professionally cleaned                                                                                                                                                                                                                                                                                                                                                                                                                                                                                                 |                                            |
| Wardrobe/drawers/shelves                          | Y     | Y       | Y         | Walk in wardrobe with white door and golden knob. Floor in wardrobe matches rest of<br>the room. One metal hanging rod, one large top wooden shelf, four smaller shelves on<br>right and left of the wardrobe. Wooden laminate for left shelf is peeling on all<br>four shelves. Carpet below left shelf has been cut (see pictures).                                                                                                                                                                                                                                                                                                     |                                            |
| Power points                                      | Y     | Y       | Y         | 2 x 2, 1 x tv                                                                                                                                                                                                                                                                                                                                                                                                                                                                                                                                                                                                                             |                                            |
| Air conditioner                                   | Y     | Y       | Y         | Air well AC unit                                                                                                                                                                                                                                                                                                                                                                                                                                                                                                                                                                                                                          |                                            |
|                                                   |       |         |           |                                                                                                                                                                                                                                                                                                                                                                                                                                                                                                                                                                                                                                           |                                            |
|                                                   |       |         |           |                                                                                                                                                                                                                                                                                                                                                                                                                                                                                                                                                                                                                                           |                                            |
| Ensuite                                           |       |         |           |                                                                                                                                                                                                                                                                                                                                                                                                                                                                                                                                                                                                                                           |                                            |
| Doors/walls/ceiling                               | Y     |         |           |                                                                                                                                                                                                                                                                                                                                                                                                                                                                                                                                                                                                                                           |                                            |
| Windows/screens                                   | Y     | Y       | Y         |                                                                                                                                                                                                                                                                                                                                                                                                                                                                                                                                                                                                                                           |                                            |
| Blinds/curtains                                   | Y     | Y       | Y         |                                                                                                                                                                                                                                                                                                                                                                                                                                                                                                                                                                                                                                           |                                            |
| Fans/light fittings                               | Y     | Y       | Y         |                                                                                                                                                                                                                                                                                                                                                                                                                                                                                                                                                                                                                                           |                                            |
| Floor/floor coverings                             | Y     | Y       | Y         |                                                                                                                                                                                                                                                                                                                                                                                                                                                                                                                                                                                                                                           |                                            |
| Bath/shower/shower<br>screen                      | Y     | Y       | Y         |                                                                                                                                                                                                                                                                                                                                                                                                                                                                                                                                                                                                                                           |                                            |
| Lessor/agent initials                             |       |         |           | Tenant/s initials 1. 2.                                                                                                                                                                                                                                                                                                                                                                                                                                                                                                                                                                                                                   | 3.                                         |