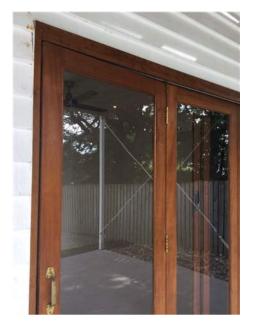

| Entry                 |     |                         |                                                                                                                                                                                                                                         |    |  |  |  |  |
|-----------------------|-----|-------------------------|-----------------------------------------------------------------------------------------------------------------------------------------------------------------------------------------------------------------------------------------|----|--|--|--|--|
| Doors/walls/ceiling   | YY  | '   Y                   | Y White walls, cornices, skirting and ceiling. White timber door and white frame security screen mesh both with key lock, mesh intact no holes, door with dead lock.                                                                    |    |  |  |  |  |
| Windows/screens       |     |                         |                                                                                                                                                                                                                                         |    |  |  |  |  |
| Blinds/curtains       |     |                         |                                                                                                                                                                                                                                         |    |  |  |  |  |
| Fans/light fittings   | YY  | ' Y                     | Y One smoke alarm in between bedroom 4 and 5.                                                                                                                                                                                           |    |  |  |  |  |
| Floor/floor coverings | YY  | ′ Y                     | $oldsymbol{Y}$ Wooden floor boards with varnish. Undamaged in Clean excellent condition .                                                                                                                                               |    |  |  |  |  |
| Power points          |     |                         |                                                                                                                                                                                                                                         |    |  |  |  |  |
|                       |     |                         |                                                                                                                                                                                                                                         |    |  |  |  |  |
|                       |     |                         |                                                                                                                                                                                                                                         |    |  |  |  |  |
| Lounge room           | 1 1 | _                       |                                                                                                                                                                                                                                         |    |  |  |  |  |
| Doors/walls/ceiling   |     |                         |                                                                                                                                                                                                                                         |    |  |  |  |  |
| Windows/screens       |     |                         |                                                                                                                                                                                                                                         |    |  |  |  |  |
| Blinds/curtains       |     |                         |                                                                                                                                                                                                                                         |    |  |  |  |  |
| Fans/light fittings   |     |                         |                                                                                                                                                                                                                                         |    |  |  |  |  |
| Floor/floor coverings |     |                         |                                                                                                                                                                                                                                         |    |  |  |  |  |
| TV/power points       |     |                         |                                                                                                                                                                                                                                         |    |  |  |  |  |
| Air conditioner       |     |                         |                                                                                                                                                                                                                                         |    |  |  |  |  |
|                       |     |                         |                                                                                                                                                                                                                                         |    |  |  |  |  |
|                       |     |                         |                                                                                                                                                                                                                                         |    |  |  |  |  |
| Family room           |     |                         |                                                                                                                                                                                                                                         |    |  |  |  |  |
| Doors/walls/ceiling   | YY  | Y                       | White walls cornices and skirting and ceiling. Some scratch marks on the walls. TwoYscrews on the wall. Three panel sliding mesh door with key lock. Mesh intact noholes. Three glass panel door with gold handle, locks on the inside. |    |  |  |  |  |
| Windows/screens       |     |                         |                                                                                                                                                                                                                                         |    |  |  |  |  |
| Blinds/curtains       |     |                         |                                                                                                                                                                                                                                         |    |  |  |  |  |
| Fans/light fittings   | YY  | '   Y                   | $oldsymbol{Y}$ One metal for blade stainless steel ceiling fan. Four downlights, working.                                                                                                                                               |    |  |  |  |  |
| Floor/floor coverings | YY  | ' Y                     | $oldsymbol{Y}$ White square marble tiles matching the rest of the house.                                                                                                                                                                |    |  |  |  |  |
| TV/power points       | YY  | Y Y Ixfoxtel, 2x2, 1xtv |                                                                                                                                                                                                                                         |    |  |  |  |  |
| Air conditioner       | YY  | ' Y                     | Y Kelvinator Aircon unit with remote.                                                                                                                                                                                                   |    |  |  |  |  |
|                       |     | _                       |                                                                                                                                                                                                                                         |    |  |  |  |  |
| Kitchen/meals         |     |                         |                                                                                                                                                                                                                                         |    |  |  |  |  |
|                       |     |                         |                                                                                                                                                                                                                                         |    |  |  |  |  |
| Lessor/agent initials |     |                         | Tenant/s initials 1. 2.                                                                                                                                                                                                                 | 3. |  |  |  |  |