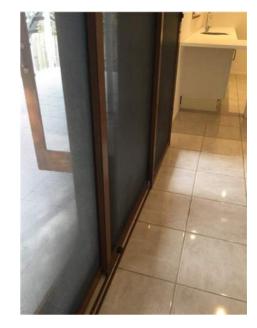

| Entry                 |     |                         |                                                                                                                                                                                                                                         |    |  |  |  |  |
|-----------------------|-----|-------------------------|-----------------------------------------------------------------------------------------------------------------------------------------------------------------------------------------------------------------------------------------|----|--|--|--|--|
| Doors/walls/ceiling   | YY  | '   Y                   | Y White walls, cornices, skirting and ceiling. White timber door and white frame security screen mesh both with key lock, mesh intact no holes, door with dead lock.                                                                    |    |  |  |  |  |
| Windows/screens       |     |                         |                                                                                                                                                                                                                                         |    |  |  |  |  |
| Blinds/curtains       |     |                         |                                                                                                                                                                                                                                         |    |  |  |  |  |
| Fans/light fittings   | YY  | ' Y                     | Y One smoke alarm in between bedroom 4 and 5.                                                                                                                                                                                           |    |  |  |  |  |
| Floor/floor coverings | YY  | ′ Y                     | $oldsymbol{Y}$ Wooden floor boards with varnish. Undamaged in Clean excellent condition .                                                                                                                                               |    |  |  |  |  |
| Power points          |     |                         |                                                                                                                                                                                                                                         |    |  |  |  |  |
|                       |     |                         |                                                                                                                                                                                                                                         |    |  |  |  |  |
|                       |     |                         |                                                                                                                                                                                                                                         |    |  |  |  |  |
| Lounge room           | 1 1 | _                       |                                                                                                                                                                                                                                         |    |  |  |  |  |
| Doors/walls/ceiling   |     |                         |                                                                                                                                                                                                                                         |    |  |  |  |  |
| Windows/screens       |     |                         |                                                                                                                                                                                                                                         |    |  |  |  |  |
| Blinds/curtains       |     |                         |                                                                                                                                                                                                                                         |    |  |  |  |  |
| Fans/light fittings   |     |                         |                                                                                                                                                                                                                                         |    |  |  |  |  |
| Floor/floor coverings |     |                         |                                                                                                                                                                                                                                         |    |  |  |  |  |
| TV/power points       |     |                         |                                                                                                                                                                                                                                         |    |  |  |  |  |
| Air conditioner       |     |                         |                                                                                                                                                                                                                                         |    |  |  |  |  |
|                       |     |                         |                                                                                                                                                                                                                                         |    |  |  |  |  |
|                       |     |                         |                                                                                                                                                                                                                                         |    |  |  |  |  |
| Family room           |     |                         |                                                                                                                                                                                                                                         |    |  |  |  |  |
| Doors/walls/ceiling   | YY  | Y                       | White walls cornices and skirting and ceiling. Some scratch marks on the walls. TwoYscrews on the wall. Three panel sliding mesh door with key lock. Mesh intact noholes. Three glass panel door with gold handle, locks on the inside. |    |  |  |  |  |
| Windows/screens       |     |                         |                                                                                                                                                                                                                                         |    |  |  |  |  |
| Blinds/curtains       |     |                         |                                                                                                                                                                                                                                         |    |  |  |  |  |
| Fans/light fittings   | YY  | '   Y                   | $oldsymbol{Y}$ One metal for blade stainless steel ceiling fan. Four downlights, working.                                                                                                                                               |    |  |  |  |  |
| Floor/floor coverings | YY  | ' Y                     | $oldsymbol{Y}$ White square marble tiles matching the rest of the house.                                                                                                                                                                |    |  |  |  |  |
| TV/power points       | YY  | Y Y Ixfoxtel, 2x2, 1xtv |                                                                                                                                                                                                                                         |    |  |  |  |  |
| Air conditioner       | YY  | ' Y                     | Y Kelvinator Aircon unit with remote.                                                                                                                                                                                                   |    |  |  |  |  |
|                       |     | _                       |                                                                                                                                                                                                                                         |    |  |  |  |  |
| Kitchen/meals         |     |                         |                                                                                                                                                                                                                                         |    |  |  |  |  |
|                       |     |                         |                                                                                                                                                                                                                                         |    |  |  |  |  |
| Lessor/agent initials |     |                         | Tenant/s initials 1. 2.                                                                                                                                                                                                                 | 3. |  |  |  |  |