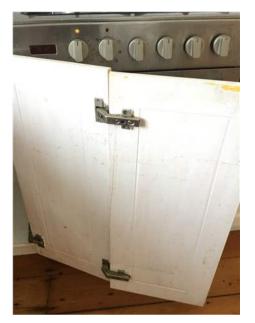

| Insert <b>Y/√</b> = Yes<br>Insert <b>N/X</b> = No | Clean      | Working      |                                                                                                                                                                                                                                                                              | Lessor/agent<br>Comments (if any)                                                                                                                                                                                                                                                                                                                                                                                                                                                                 | Tenant/s<br>Comment on lessor/agent report |
|---------------------------------------------------|------------|--------------|------------------------------------------------------------------------------------------------------------------------------------------------------------------------------------------------------------------------------------------------------------------------------|---------------------------------------------------------------------------------------------------------------------------------------------------------------------------------------------------------------------------------------------------------------------------------------------------------------------------------------------------------------------------------------------------------------------------------------------------------------------------------------------------|--------------------------------------------|
| Doors/walls/ceiling                               | Y          | Y            | probere mood where the fridge would                                                                                                                                                                                                                                          |                                                                                                                                                                                                                                                                                                                                                                                                                                                                                                   |                                            |
| Windows/screens                                   | Y          | Y            | Cone manual pull up sliding window was and two normal glass windows.                                                                                                                                                                                                         | with latch and two locks. Two frosted windowpanes                                                                                                                                                                                                                                                                                                                                                                                                                                                 |                                            |
| Blinds/curtains                                   |            |              | Na                                                                                                                                                                                                                                                                           |                                                                                                                                                                                                                                                                                                                                                                                                                                                                                                   |                                            |
| Fans/light fittings                               | Y          | Y            | One oyster ceiling light with meta<br>degraded condition. One man hole no                                                                                                                                                                                                    | l leaves as decoration. Glass cover in slightly ext to light.                                                                                                                                                                                                                                                                                                                                                                                                                                     |                                            |
| Floor/floor coverings                             | Y          | <b>Y</b>   ' | Wooden floor boards with varnish. '                                                                                                                                                                                                                                          | Very good condition undamaged and clean                                                                                                                                                                                                                                                                                                                                                                                                                                                           |                                            |
| Cupboards/drawers                                 | Y          | Y            | for the AC units and some spare keyshelves with no doors. Two glass can hanging on the bottom shelf each. If cabinets. One set pantry cupboard, with a fire extinguisher. Two plass doors. Four wire racks on shelves a                                                      | h cutlery insert. Singular drawer holds the remote<br>ys. Eleven cupboards with matching handles. Four<br>abinets with the shelves each and five hooks<br>Plate holder with shelf in between the glass<br>two white doors. Four shelves on left and right<br>tic hooks on left door, some marks on the pantry<br>and one wire pull out rack on the top shelf.<br>and edges browning in colour. Metal Paper towel<br>holder needs screwing on left.                                                | e                                          |
| Bench tops/tiling                                 | Y          | Y            |                                                                                                                                                                                                                                                                              | p. And white square tiles as splash back Large<br>25cm round next to doorway Also two rust spots on<br>lf                                                                                                                                                                                                                                                                                                                                                                                         | n                                          |
| Sink/disposal unit/taps                           |            |              |                                                                                                                                                                                                                                                                              | zed, drying rack on the left with flick mixer.                                                                                                                                                                                                                                                                                                                                                                                                                                                    |                                            |
| Stove top                                         | Y          | Y            | Stainless steel Blanco gas stove to Clean.                                                                                                                                                                                                                                   | op, four control knobs to match four plates.                                                                                                                                                                                                                                                                                                                                                                                                                                                      |                                            |
| Oven/griller                                      | Y          | Y            | Blanco stainless steel oven with to in oven. Clean.                                                                                                                                                                                                                          | wo control knobs and six buttons. Two wire racks                                                                                                                                                                                                                                                                                                                                                                                                                                                  |                                            |
| Exhaust fan/rangehood                             | Y          | Y            | Blanco stainless steel range hood working. Range hood glass needs cle                                                                                                                                                                                                        | with glass. Two glass bulbs. One broken, one<br>eaning. Otherwise working.                                                                                                                                                                                                                                                                                                                                                                                                                        |                                            |
| Dishwasher                                        | Y          | <b>Y</b>  '  | Blanco stainless steel dish washer                                                                                                                                                                                                                                           | with two cutlery baskets. Clean.                                                                                                                                                                                                                                                                                                                                                                                                                                                                  |                                            |
| Power points                                      | Y          | <b>Y</b> '   | 2x1, 2x2                                                                                                                                                                                                                                                                     |                                                                                                                                                                                                                                                                                                                                                                                                                                                                                                   |                                            |
|                                                   | ++         | _            |                                                                                                                                                                                                                                                                              |                                                                                                                                                                                                                                                                                                                                                                                                                                                                                                   |                                            |
| Dining room                                       |            |              |                                                                                                                                                                                                                                                                              |                                                                                                                                                                                                                                                                                                                                                                                                                                                                                                   |                                            |
| Doors/walls/ceiling                               | Y          | Y            | the inside and a deadlock. Bottom of<br>is bulging. Eight glass panels on of<br>swing open With lock on the inside<br>Wooden shelving base on corner of<br>shelving. 15 screws one walls of th<br>lights. One plastic hook next to d<br>and three small shelves one spare of | cornices. Door to the back patio has a lock on<br>of the door is slightly water damage in the wood<br>each door leading out to the back patio. Two doors<br>. One large golden frame Mirror on the wall.<br>the wall next to the mirror. Three holes above the<br>he room. Two hooks on wall separating the two<br>oor. One built in cupboard with two large shelves<br>ceramic tile sitting on the second shelf. Some<br>of the wardrobe and on the door of the wardrobe.<br>orner of the shelf. | e                                          |
| Windows/screens                                   |            | -            | slightly. Cobwebs need cleaning. The each. Paint peeling on the frame.                                                                                                                                                                                                       | h intact. Paint on the window frame peeling<br>hree frosted glass hinged windows with five panes                                                                                                                                                                                                                                                                                                                                                                                                  |                                            |
| Blinds/curtains                                   | <b>  Y</b> | <b>Y</b>  '  | White horizontal blinds over each w                                                                                                                                                                                                                                          | window, control rods intact.                                                                                                                                                                                                                                                                                                                                                                                                                                                                      |                                            |
| Lessor/agent initials                             |            |              | Tenan                                                                                                                                                                                                                                                                        | t/s initials 1. 2.                                                                                                                                                                                                                                                                                                                                                                                                                                                                                | 3.                                         |