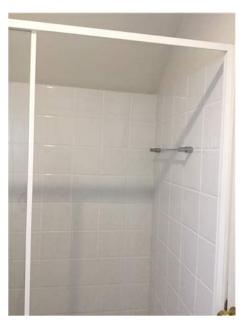

2.

3.

Residential Tenancies and Rooming Accommodation Act 2008 (Section 65)

| Insert <b>Y</b> /√= Yes<br>Insert <b>N</b> /X= No | Clean | Working | Undamaged | Lessor/agent<br>Comments (if any)                                                                                                                                                                                                                                      | Tenant/s<br>Comment on lessor/agent report |
|---------------------------------------------------|-------|---------|-----------|------------------------------------------------------------------------------------------------------------------------------------------------------------------------------------------------------------------------------------------------------------------------|--------------------------------------------|
| Bedroom 4                                         |       |         |           |                                                                                                                                                                                                                                                                        |                                            |
| Bearoom 4                                         |       |         |           |                                                                                                                                                                                                                                                                        |                                            |
| Doors/walls/ceiling                               | Y     | Y       | Y         | White walls, ceilings, skirting and cornices. Door with keyhole lock, To metal on<br>the back of the door, some scratches on the door, door painted white. And six screws<br>on the walls, one plastic hook that has broken.                                           |                                            |
| Windows/screens                                   |       |         | Y         | Three hinged windows each with lock on the inside, each window has six glass pains, paint on the window peeling slightly. Another set of pull up windows with lock on the inside, mesh on the outside intact with no holes. Paint on the window frame peeling as well. |                                            |
| Blinds/curtains                                   |       |         |           | peeling as well.<br>Two sets of horizontal blind, white, over each window, control rod intact and<br>working. Blinds clean                                                                                                                                             |                                            |
| Fans/light fittings                               | Y     | Y       | Y         | One set of candlestyle lighting on the ceiling with three bulbs. (1 bulb not working)                                                                                                                                                                                  |                                            |
| Floor/floor coverings                             | Y     | Y       | Y         | Wooden floor boards with varnish.                                                                                                                                                                                                                                      |                                            |
| Wardrobe/drawers/shelves                          | Y     | Y       | Y         | 8 door build in wardrobe. Left my store with a rectangular Mirror attached to door.<br>For shows in three hanging metal rods with one large top shelf. Top cupboard doors<br>exposed on the bottom. Some scratch marks on inside of the wardrobe.                      |                                            |
| Power points                                      | Y     | Y       | Y         | 2x2, 1xdata Security system panel and sensor                                                                                                                                                                                                                           |                                            |
| Air conditioner                                   |       |         |           |                                                                                                                                                                                                                                                                        |                                            |
|                                                   |       |         |           |                                                                                                                                                                                                                                                                        |                                            |
|                                                   |       |         |           |                                                                                                                                                                                                                                                                        |                                            |
| Bathroom                                          |       |         |           |                                                                                                                                                                                                                                                                        |                                            |
| Doors/walls/ceiling                               | Y     | Y       | Y         | White walls, white door with golden knob, Locke on inside. White ceiling.                                                                                                                                                                                              |                                            |
| Windows/screens                                   | Y     | Y       | Y         | Wooden framed window with ventilation and mesh. Window fixed, cannot be opened. One fixed glass panel on window.                                                                                                                                                       |                                            |
| Blinds/curtains                                   |       |         |           |                                                                                                                                                                                                                                                                        |                                            |
| Fans/light fittings                               | Y     | Y       | Y         | One multipurpose light. With four heating globes and one normal globe, vent air exhaust built in.                                                                                                                                                                      |                                            |
| Floor/floor coverings                             | Y     | Y       | Y         | Exhaust built in.<br>Beige square marble tiles covering floors and in shower. Splash back white square<br>tiles around perimeter of room.                                                                                                                              |                                            |
| Bath                                              |       |         |           |                                                                                                                                                                                                                                                                        |                                            |
| Shower/shower screen                              | Y     | Y       | Y         | Single glass panel shower, with adjustable rose shower head. One glass shelf, two control knobs, one hot and one cold water. Single towel rack in shower.                                                                                                              |                                            |
| Wash basin/vanity                                 | Y     | Y       | Y         | White rectangular ceramic wash basin, with flick mixer. Clean                                                                                                                                                                                                          |                                            |
| Mirror/cabinet                                    | Y     | Y       | Y         | Rectangular mounted mirror. Two cupboards and three drawers with metal matching handles. Metal handles slightly rusted.                                                                                                                                                |                                            |
| Towel rails                                       | Y     | Y       | Y         | One rail inside shower, two toilet roll holders, one hand towel holder.                                                                                                                                                                                                |                                            |
| Power points                                      | Y     | Y       | Y         | 1x2                                                                                                                                                                                                                                                                    |                                            |
| Exhaust fan                                       | Y     | Y       | Y         | Vent air                                                                                                                                                                                                                                                               |                                            |
| Toilet                                            | Y     | Y       | Y         | Ceramic cistern mai brand, dual flush, seat cover intact and clean.                                                                                                                                                                                                    |                                            |
|                                                   |       |         |           |                                                                                                                                                                                                                                                                        |                                            |
| Lessor/agent initials                             |       |         |           | Tenant/s initials 1. 2.                                                                                                                                                                                                                                                | 3.                                         |