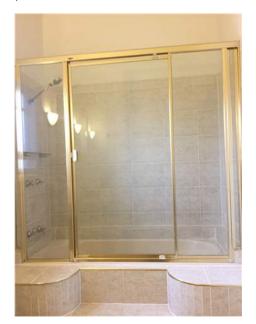

| Insert <b>Y</b> /✓= Yes<br>Insert <b>N</b> /X= No | Clean | Working | Undamaged | Lessor/agent<br>Comments (if any)                                                                                                                                                                                                                                                                                                                                                                                                                                                                                                                                                                                                         | Tenant/s<br>Comment on lessor/agent report |
|---------------------------------------------------|-------|---------|-----------|-------------------------------------------------------------------------------------------------------------------------------------------------------------------------------------------------------------------------------------------------------------------------------------------------------------------------------------------------------------------------------------------------------------------------------------------------------------------------------------------------------------------------------------------------------------------------------------------------------------------------------------------|--------------------------------------------|
| Fans/light fittings                               |       |         | Y         | Two sets of candleholder lights with three bulbs each.                                                                                                                                                                                                                                                                                                                                                                                                                                                                                                                                                                                    |                                            |
| Floor/floor coverings                             | Y     | Y       | Y         | Wooden floorboards with varnish. Very good condition No scratches or marks                                                                                                                                                                                                                                                                                                                                                                                                                                                                                                                                                                |                                            |
| TV/power points                                   | Y     | Y       | Y         | 1xforxtel, 2x tv, 2x2                                                                                                                                                                                                                                                                                                                                                                                                                                                                                                                                                                                                                     |                                            |
| Air conditioner                                   | Y     | Y       | Y         | Sterling Aircon unit with remote.                                                                                                                                                                                                                                                                                                                                                                                                                                                                                                                                                                                                         |                                            |
|                                                   |       |         |           |                                                                                                                                                                                                                                                                                                                                                                                                                                                                                                                                                                                                                                           |                                            |
|                                                   |       |         |           |                                                                                                                                                                                                                                                                                                                                                                                                                                                                                                                                                                                                                                           |                                            |
| Bedroom 1                                         |       |         |           |                                                                                                                                                                                                                                                                                                                                                                                                                                                                                                                                                                                                                                           |                                            |
| Doors/walls/ceiling                               |       |         | -         | White walls, ceiling, cornice and skirting. Door to bedroom white with gold knob<br>with key lock. Gold knob covered in scratches. Some marks on the outside and inside<br>of door. Paint peeling off hinges of the door. Some stains on the door frame. One<br>screw on the wall as you enter the room with four small holes on the left of it.<br>Metal shelf installed with four screws into the wall on right side of the door as<br>you enter the room. One 3M plastic hook on right side of the window. Some paint<br>peeling above the light switch to the walk in wardrobe. Some marks on the walls.<br>Plastic doorstop on door. |                                            |
| Windows/screens                                   | Y     | Y       | Y         | Plastic doorstop on door.<br>One wooden frame pull up sliding glass window with mesh. Window sill dirty. Two key<br>locks on sliding window. Left one loose. Mesh and glass intact, no holes or cracks.                                                                                                                                                                                                                                                                                                                                                                                                                                   |                                            |
| Blinds/curtains                                   | Y     | Y       | Y         | White horizontal blinds over window with control strings intact and working.                                                                                                                                                                                                                                                                                                                                                                                                                                                                                                                                                              |                                            |
| Fans/light fittings                               | Y     | Y       | Y         | 2 small down lights, working. One chandelier light, working and not broken.                                                                                                                                                                                                                                                                                                                                                                                                                                                                                                                                                               |                                            |
| Floor/floor coverings                             | Y     | Y       | Y         | Beige carpet with grid pattern. Several indents in carpet from furniture, otherwise appears clean. Carpet had been professionally cleaned                                                                                                                                                                                                                                                                                                                                                                                                                                                                                                 |                                            |
| Wardrobe/drawers/shelves                          | Y     | Y       | Y         | Walk in wardrobe with white door and golden knob. Floor in wardrobe matches rest of<br>the room. One metal hanging rod, one large top wooden shelf, four smaller shelves on<br>right and left of the wardrobe. Wooden laminate for left shelf is peeling on all<br>four shelves. Carpet below left shelf has been cut (see pictures).                                                                                                                                                                                                                                                                                                     |                                            |
| Power points                                      | Y     | Y       | Y         | 2 x 2, 1 x tv                                                                                                                                                                                                                                                                                                                                                                                                                                                                                                                                                                                                                             |                                            |
| Air conditioner                                   | Y     | Y       | Y         | Air well AC unit                                                                                                                                                                                                                                                                                                                                                                                                                                                                                                                                                                                                                          |                                            |
|                                                   |       |         |           |                                                                                                                                                                                                                                                                                                                                                                                                                                                                                                                                                                                                                                           |                                            |
|                                                   |       |         |           |                                                                                                                                                                                                                                                                                                                                                                                                                                                                                                                                                                                                                                           |                                            |
| Ensuite                                           |       |         |           |                                                                                                                                                                                                                                                                                                                                                                                                                                                                                                                                                                                                                                           |                                            |
| Doors/walls/ceiling                               | Y     |         |           |                                                                                                                                                                                                                                                                                                                                                                                                                                                                                                                                                                                                                                           |                                            |
| Windows/screens                                   | Y     | Y       | Y         |                                                                                                                                                                                                                                                                                                                                                                                                                                                                                                                                                                                                                                           |                                            |
| Blinds/curtains                                   | Y     | Y       | Y         |                                                                                                                                                                                                                                                                                                                                                                                                                                                                                                                                                                                                                                           |                                            |
| Fans/light fittings                               | Y     | Y       | Y         |                                                                                                                                                                                                                                                                                                                                                                                                                                                                                                                                                                                                                                           |                                            |
| Floor/floor coverings                             | Y     | Y       | Y         |                                                                                                                                                                                                                                                                                                                                                                                                                                                                                                                                                                                                                                           |                                            |
| Bath/shower/shower<br>screen                      | Y     | Y       | Y         |                                                                                                                                                                                                                                                                                                                                                                                                                                                                                                                                                                                                                                           |                                            |
| Lessor/agent initials                             |       |         |           | Tenant/s initials 1. 2.                                                                                                                                                                                                                                                                                                                                                                                                                                                                                                                                                                                                                   | 3.                                         |

Residential Tenancies and Rooming Accommodation Act 2008 (Section 65)

| Insert <b>Y/√</b> = Yes<br>Insert <b>N/X</b> = No | Clean | Working | Undamaged | Lessor/agent<br>Comments (if any)                                                                                                                                                                                       | Tenant/s<br>Comment on lessor/agent report |
|---------------------------------------------------|-------|---------|-----------|-------------------------------------------------------------------------------------------------------------------------------------------------------------------------------------------------------------------------|--------------------------------------------|
| Wash basin/vanity                                 |       | Y       |           |                                                                                                                                                                                                                         |                                            |
| Mirror/cabinet                                    | Y     | Y       | Y         |                                                                                                                                                                                                                         |                                            |
| Towel rails                                       | Y     | Y       | Y         |                                                                                                                                                                                                                         |                                            |
| Toilet                                            | Y     | Y       | Y         |                                                                                                                                                                                                                         |                                            |
| Power points                                      | Y     | Y       | Y         |                                                                                                                                                                                                                         |                                            |
| Exhaust fan                                       | Y     | Y       | Y         |                                                                                                                                                                                                                         |                                            |
|                                                   |       |         |           |                                                                                                                                                                                                                         |                                            |
|                                                   |       |         |           |                                                                                                                                                                                                                         |                                            |
| Bedroom 2                                         |       |         |           |                                                                                                                                                                                                                         |                                            |
| Doors/walls/ceiling                               | Y     | Y       | Y         | White doors, door to backyard with key locks and dead lock. One metal hook on right wall. White walls, ceiling, cornices and skirting. Plastic door stop on door.                                                       |                                            |
| Windows/screens                                   |       |         |           | One wooden pull up manual window with lock. Mesh intact, no holes.                                                                                                                                                      |                                            |
| Blinds/curtains                                   | Y     | Y       | Y         | White vertical blind with control intact                                                                                                                                                                                |                                            |
| Fans/light fittings                               | Y     | Y       | Y         | Three downlights working                                                                                                                                                                                                |                                            |
| Floor/floor coverings                             | Y     | Y       | Y         | Beige carpet with grey pattern. Some indents from furniture. Otherwise appears clean Carpet had been professionally cleaned                                                                                             |                                            |
| Wardrobe/drawers/shelves                          | s     |         |           |                                                                                                                                                                                                                         |                                            |
| Power points                                      | Y     | Y       | Y         | 1xdata, 2x2                                                                                                                                                                                                             |                                            |
| Air conditioner                                   | Y     | Y       | Y         |                                                                                                                                                                                                                         |                                            |
|                                                   |       |         |           |                                                                                                                                                                                                                         |                                            |
|                                                   |       |         |           |                                                                                                                                                                                                                         |                                            |
| Bedroom 3                                         |       |         |           |                                                                                                                                                                                                                         |                                            |
| Doors/walls/ceiling                               | 1 -   | 1 -     | 1 -       | White walls, ceiling, skirting and Cornice. Two metal hooks and two screws on the walls. Plastic doorstop on the door. Two paint scratch marks behind the door. Scratch that has been painted over next to lightswitch. |                                            |
| Windows/screens                                   | Y     | Y       | Y         | Scratch that has been painted over next to lightswitch.<br>Wooden frame pull up window with mesh intact. Slightly dirty. For fixed glass pane.<br>No cracks                                                             |                                            |
| Blinds/curtains                                   | Y     | Y       | Y         | One set of white vertical blind control rods intact                                                                                                                                                                     |                                            |
| Fans/light fittings                               | Y     | Y       | Y         | One hanging chandelier light working                                                                                                                                                                                    |                                            |
| Floor/floor coverings                             | Y     | Y       | Y         | Beige carpet with grey pattern and some furniture indents. Carpet had been professionally cleaned                                                                                                                       |                                            |
| Wardrobe/drawers/shelves                          | s     |         |           |                                                                                                                                                                                                                         |                                            |
| Power points                                      | Y     | Y       | Y         | 2x2                                                                                                                                                                                                                     |                                            |
| Air conditioner                                   |       |         |           |                                                                                                                                                                                                                         |                                            |
|                                                   |       |         |           |                                                                                                                                                                                                                         |                                            |
|                                                   |       |         |           |                                                                                                                                                                                                                         |                                            |