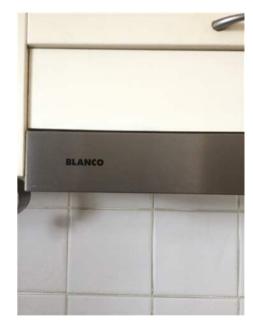

| Insert <b>Y/√</b> = Yes<br>Insert <b>N/X</b> = No | Clean      | Working      |                                                                                                                                                                                                                                                                              | Lessor/agent<br>Comments (if any)                                                                                                                                                                                                                                                                                                                                                                                                                                                                 | Tenant/s<br>Comment on lessor/agent report |
|---------------------------------------------------|------------|--------------|------------------------------------------------------------------------------------------------------------------------------------------------------------------------------------------------------------------------------------------------------------------------------|---------------------------------------------------------------------------------------------------------------------------------------------------------------------------------------------------------------------------------------------------------------------------------------------------------------------------------------------------------------------------------------------------------------------------------------------------------------------------------------------------|--------------------------------------------|
| Doors/walls/ceiling                               | Y          | Y            | probere mood where the fridge would                                                                                                                                                                                                                                          |                                                                                                                                                                                                                                                                                                                                                                                                                                                                                                   |                                            |
| Windows/screens                                   | Y          | Y            | Cone manual pull up sliding window was and two normal glass windows.                                                                                                                                                                                                         | with latch and two locks. Two frosted windowpanes                                                                                                                                                                                                                                                                                                                                                                                                                                                 |                                            |
| Blinds/curtains                                   |            |              | Na                                                                                                                                                                                                                                                                           |                                                                                                                                                                                                                                                                                                                                                                                                                                                                                                   |                                            |
| Fans/light fittings                               | Y          | Y            | One oyster ceiling light with meta<br>degraded condition. One man hole no                                                                                                                                                                                                    | l leaves as decoration. Glass cover in slightly ext to light.                                                                                                                                                                                                                                                                                                                                                                                                                                     |                                            |
| Floor/floor coverings                             | Y          | <b>Y</b>   ' | Wooden floor boards with varnish. '                                                                                                                                                                                                                                          | Very good condition undamaged and clean                                                                                                                                                                                                                                                                                                                                                                                                                                                           |                                            |
| Cupboards/drawers                                 | Y          | Y            | for the AC units and some spare keyshelves with no doors. Two glass can hanging on the bottom shelf each. If cabinets. One set pantry cupboard, with a fire extinguisher. Two plass doors. Four wire racks on shelves a                                                      | h cutlery insert. Singular drawer holds the remote<br>ys. Eleven cupboards with matching handles. Four<br>abinets with the shelves each and five hooks<br>Plate holder with shelf in between the glass<br>two white doors. Four shelves on left and right<br>tic hooks on left door, some marks on the pantry<br>and one wire pull out rack on the top shelf.<br>and edges browning in colour. Metal Paper towel<br>holder needs screwing on left.                                                | e                                          |
| Bench tops/tiling                                 | Y          | Y            |                                                                                                                                                                                                                                                                              | p. And white square tiles as splash back Large<br>25cm round next to doorway Also two rust spots on<br>lf                                                                                                                                                                                                                                                                                                                                                                                         | n                                          |
| Sink/disposal unit/taps                           |            |              |                                                                                                                                                                                                                                                                              | zed, drying rack on the left with flick mixer.                                                                                                                                                                                                                                                                                                                                                                                                                                                    |                                            |
| Stove top                                         | Y          | Y            | Stainless steel Blanco gas stove to Clean.                                                                                                                                                                                                                                   | op, four control knobs to match four plates.                                                                                                                                                                                                                                                                                                                                                                                                                                                      |                                            |
| Oven/griller                                      | Y          | Y            | Blanco stainless steel oven with to in oven. Clean.                                                                                                                                                                                                                          | wo control knobs and six buttons. Two wire racks                                                                                                                                                                                                                                                                                                                                                                                                                                                  |                                            |
| Exhaust fan/rangehood                             | Y          | Y            | Blanco stainless steel range hood working. Range hood glass needs cle                                                                                                                                                                                                        | with glass. Two glass bulbs. One broken, one<br>eaning. Otherwise working.                                                                                                                                                                                                                                                                                                                                                                                                                        |                                            |
| Dishwasher                                        | Y          | <b>Y</b>  '  | Blanco stainless steel dish washer                                                                                                                                                                                                                                           | with two cutlery baskets. Clean.                                                                                                                                                                                                                                                                                                                                                                                                                                                                  |                                            |
| Power points                                      | Y          | <b>Y</b> '   | 2x1, 2x2                                                                                                                                                                                                                                                                     |                                                                                                                                                                                                                                                                                                                                                                                                                                                                                                   |                                            |
|                                                   | ++         | _            |                                                                                                                                                                                                                                                                              |                                                                                                                                                                                                                                                                                                                                                                                                                                                                                                   |                                            |
| Dining room                                       |            |              |                                                                                                                                                                                                                                                                              |                                                                                                                                                                                                                                                                                                                                                                                                                                                                                                   |                                            |
| Doors/walls/ceiling                               | Y          | Y            | the inside and a deadlock. Bottom of<br>is bulging. Eight glass panels on of<br>swing open With lock on the inside<br>Wooden shelving base on corner of<br>shelving. 15 screws one walls of th<br>lights. One plastic hook next to d<br>and three small shelves one spare of | cornices. Door to the back patio has a lock on<br>of the door is slightly water damage in the wood<br>each door leading out to the back patio. Two doors<br>. One large golden frame Mirror on the wall.<br>the wall next to the mirror. Three holes above the<br>he room. Two hooks on wall separating the two<br>oor. One built in cupboard with two large shelves<br>ceramic tile sitting on the second shelf. Some<br>of the wardrobe and on the door of the wardrobe.<br>orner of the shelf. | e                                          |
| Windows/screens                                   |            | -            | slightly. Cobwebs need cleaning. The each. Paint peeling on the frame.                                                                                                                                                                                                       | h intact. Paint on the window frame peeling<br>hree frosted glass hinged windows with five panes                                                                                                                                                                                                                                                                                                                                                                                                  |                                            |
| Blinds/curtains                                   | <b>  Y</b> | <b>Y</b>  '  | White horizontal blinds over each w                                                                                                                                                                                                                                          | window, control rods intact.                                                                                                                                                                                                                                                                                                                                                                                                                                                                      |                                            |
| Lessor/agent initials                             |            |              | Tenan                                                                                                                                                                                                                                                                        | t/s initials 1. 2.                                                                                                                                                                                                                                                                                                                                                                                                                                                                                | 3.                                         |