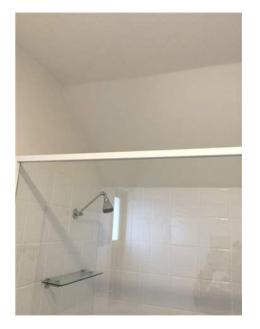

2.

3.

Residential Tenancies and Rooming Accommodation Act 2008 (Section 65)

| Insert <b>Y</b> /√= Yes<br>Insert <b>N</b> /X= No | Clean | Working | Undamaged | Lessor/agent<br>Comments (if any)                                                                                                                                                                                                                                      | Tenant/s<br>Comment on lessor/agent report |
|---------------------------------------------------|-------|---------|-----------|------------------------------------------------------------------------------------------------------------------------------------------------------------------------------------------------------------------------------------------------------------------------|--------------------------------------------|
| Bedroom 4                                         |       |         |           |                                                                                                                                                                                                                                                                        |                                            |
| Bearoom 4                                         |       |         |           |                                                                                                                                                                                                                                                                        |                                            |
| Doors/walls/ceiling                               | Y     | Y       | Y         | White walls, ceilings, skirting and cornices. Door with keyhole lock, To metal on<br>the back of the door, some scratches on the door, door painted white. And six screws<br>on the walls, one plastic hook that has broken.                                           |                                            |
| Windows/screens                                   |       |         | Y         | Three hinged windows each with lock on the inside, each window has six glass pains, paint on the window peeling slightly. Another set of pull up windows with lock on the inside, mesh on the outside intact with no holes. Paint on the window frame peeling as well. |                                            |
| Blinds/curtains                                   |       |         |           | peeling as well.<br>Two sets of horizontal blind, white, over each window, control rod intact and<br>working. Blinds clean                                                                                                                                             |                                            |
| Fans/light fittings                               | Y     | Y       | Y         | One set of candlestyle lighting on the ceiling with three bulbs. (1 bulb not working)                                                                                                                                                                                  |                                            |
| Floor/floor coverings                             | Y     | Y       | Y         | Wooden floor boards with varnish.                                                                                                                                                                                                                                      |                                            |
| Wardrobe/drawers/shelves                          | Y     | Y       | Y         | 8 door build in wardrobe. Left my store with a rectangular Mirror attached to door.<br>For shows in three hanging metal rods with one large top shelf. Top cupboard doors<br>exposed on the bottom. Some scratch marks on inside of the wardrobe.                      |                                            |
| Power points                                      | Y     | Y       | Y         | 2x2, 1xdata Security system panel and sensor                                                                                                                                                                                                                           |                                            |
| Air conditioner                                   |       |         |           |                                                                                                                                                                                                                                                                        |                                            |
|                                                   |       |         |           |                                                                                                                                                                                                                                                                        |                                            |
|                                                   |       |         |           |                                                                                                                                                                                                                                                                        |                                            |
| Bathroom                                          |       |         |           |                                                                                                                                                                                                                                                                        |                                            |
| Doors/walls/ceiling                               | Y     | Y       | Y         | White walls, white door with golden knob, Locke on inside. White ceiling.                                                                                                                                                                                              |                                            |
| Windows/screens                                   | Y     | Y       | Y         | Wooden framed window with ventilation and mesh. Window fixed, cannot be opened. One fixed glass panel on window.                                                                                                                                                       |                                            |
| Blinds/curtains                                   |       |         |           |                                                                                                                                                                                                                                                                        |                                            |
| Fans/light fittings                               | Y     | Y       | Y         | One multipurpose light. With four heating globes and one normal globe, vent air exhaust built in.                                                                                                                                                                      |                                            |
| Floor/floor coverings                             | Y     | Y       | Y         | Exhaust built in.<br>Beige square marble tiles covering floors and in shower. Splash back white square<br>tiles around perimeter of room.                                                                                                                              |                                            |
| Bath                                              |       |         |           |                                                                                                                                                                                                                                                                        |                                            |
| Shower/shower screen                              | Y     | Y       | Y         | Single glass panel shower, with adjustable rose shower head. One glass shelf, two control knobs, one hot and one cold water. Single towel rack in shower.                                                                                                              |                                            |
| Wash basin/vanity                                 | Y     | Y       | Y         | White rectangular ceramic wash basin, with flick mixer. Clean                                                                                                                                                                                                          |                                            |
| Mirror/cabinet                                    | Y     | Y       | Y         | Rectangular mounted mirror. Two cupboards and three drawers with metal matching handles. Metal handles slightly rusted.                                                                                                                                                |                                            |
| Towel rails                                       | Y     | Y       | Y         | One rail inside shower, two toilet roll holders, one hand towel holder.                                                                                                                                                                                                |                                            |
| Power points                                      | Y     | Y       | Y         | 1x2                                                                                                                                                                                                                                                                    |                                            |
| Exhaust fan                                       | Y     | Y       | Y         | Vent air                                                                                                                                                                                                                                                               |                                            |
| Toilet                                            | Y     | Y       | Y         | Ceramic cistern mai brand, dual flush, seat cover intact and clean.                                                                                                                                                                                                    |                                            |
|                                                   |       |         |           |                                                                                                                                                                                                                                                                        |                                            |
| Lessor/agent initials                             |       |         |           | Tenant/s initials 1. 2.                                                                                                                                                                                                                                                | 3.                                         |