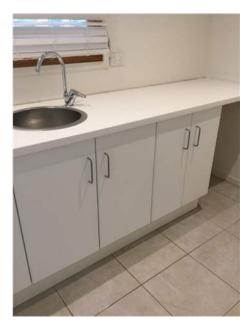

| Insert <b>Y/√</b> = Yes<br>Insert <b>N/X</b> = No | Clean      | Working      |                                                                                                                                                                                                                                                                              | Lessor/agent<br>Comments (if any)                                                                                                                                                                                                                                                                                                                                                                                                                                                                 | Tenant/s<br>Comment on lessor/agent report |
|---------------------------------------------------|------------|--------------|------------------------------------------------------------------------------------------------------------------------------------------------------------------------------------------------------------------------------------------------------------------------------|---------------------------------------------------------------------------------------------------------------------------------------------------------------------------------------------------------------------------------------------------------------------------------------------------------------------------------------------------------------------------------------------------------------------------------------------------------------------------------------------------|--------------------------------------------|
| Doors/walls/ceiling                               | Y          | Y            | probere mood where the fridge would                                                                                                                                                                                                                                          |                                                                                                                                                                                                                                                                                                                                                                                                                                                                                                   |                                            |
| Windows/screens                                   | Y          | Y            | Cone manual pull up sliding window was and two normal glass windows.                                                                                                                                                                                                         | with latch and two locks. Two frosted windowpanes                                                                                                                                                                                                                                                                                                                                                                                                                                                 |                                            |
| Blinds/curtains                                   |            |              | Na                                                                                                                                                                                                                                                                           |                                                                                                                                                                                                                                                                                                                                                                                                                                                                                                   |                                            |
| Fans/light fittings                               | Y          | Y            | One oyster ceiling light with meta<br>degraded condition. One man hole no                                                                                                                                                                                                    | l leaves as decoration. Glass cover in slightly ext to light.                                                                                                                                                                                                                                                                                                                                                                                                                                     |                                            |
| Floor/floor coverings                             | Y          | <b>Y</b>   ' | Wooden floor boards with varnish. '                                                                                                                                                                                                                                          | Very good condition undamaged and clean                                                                                                                                                                                                                                                                                                                                                                                                                                                           |                                            |
| Cupboards/drawers                                 | Y          | Y            | for the AC units and some spare keyshelves with no doors. Two glass can hanging on the bottom shelf each. If cabinets. One set pantry cupboard, with a fire extinguisher. Two plass doors. Four wire racks on shelves a                                                      | h cutlery insert. Singular drawer holds the remote<br>ys. Eleven cupboards with matching handles. Four<br>abinets with the shelves each and five hooks<br>Plate holder with shelf in between the glass<br>two white doors. Four shelves on left and right<br>tic hooks on left door, some marks on the pantry<br>and one wire pull out rack on the top shelf.<br>and edges browning in colour. Metal Paper towel<br>holder needs screwing on left.                                                | e                                          |
| Bench tops/tiling                                 | Y          | Y            |                                                                                                                                                                                                                                                                              | p. And white square tiles as splash back Large<br>25cm round next to doorway Also two rust spots on<br>lf                                                                                                                                                                                                                                                                                                                                                                                         | n                                          |
| Sink/disposal unit/taps                           |            |              |                                                                                                                                                                                                                                                                              | zed, drying rack on the left with flick mixer.                                                                                                                                                                                                                                                                                                                                                                                                                                                    |                                            |
| Stove top                                         | Y          | Y            | Stainless steel Blanco gas stove to Clean.                                                                                                                                                                                                                                   | op, four control knobs to match four plates.                                                                                                                                                                                                                                                                                                                                                                                                                                                      |                                            |
| Oven/griller                                      | Y          | Y            | Blanco stainless steel oven with to in oven. Clean.                                                                                                                                                                                                                          | wo control knobs and six buttons. Two wire racks                                                                                                                                                                                                                                                                                                                                                                                                                                                  |                                            |
| Exhaust fan/rangehood                             | Y          | Y            | Blanco stainless steel range hood working. Range hood glass needs cle                                                                                                                                                                                                        | with glass. Two glass bulbs. One broken, one<br>eaning. Otherwise working.                                                                                                                                                                                                                                                                                                                                                                                                                        |                                            |
| Dishwasher                                        | Y          | <b>Y</b>  '  | Blanco stainless steel dish washer                                                                                                                                                                                                                                           | with two cutlery baskets. Clean.                                                                                                                                                                                                                                                                                                                                                                                                                                                                  |                                            |
| Power points                                      | Y          | <b>Y</b> '   | 2x1, 2x2                                                                                                                                                                                                                                                                     |                                                                                                                                                                                                                                                                                                                                                                                                                                                                                                   |                                            |
|                                                   | ++         | _            |                                                                                                                                                                                                                                                                              |                                                                                                                                                                                                                                                                                                                                                                                                                                                                                                   |                                            |
| Dining room                                       |            |              |                                                                                                                                                                                                                                                                              |                                                                                                                                                                                                                                                                                                                                                                                                                                                                                                   |                                            |
| Doors/walls/ceiling                               | Y          | Y            | the inside and a deadlock. Bottom of<br>is bulging. Eight glass panels on of<br>swing open With lock on the inside<br>Wooden shelving base on corner of<br>shelving. 15 screws one walls of th<br>lights. One plastic hook next to d<br>and three small shelves one spare of | cornices. Door to the back patio has a lock on<br>of the door is slightly water damage in the wood<br>each door leading out to the back patio. Two doors<br>. One large golden frame Mirror on the wall.<br>the wall next to the mirror. Three holes above the<br>he room. Two hooks on wall separating the two<br>oor. One built in cupboard with two large shelves<br>ceramic tile sitting on the second shelf. Some<br>of the wardrobe and on the door of the wardrobe.<br>orner of the shelf. | e                                          |
| Windows/screens                                   |            | -            | slightly. Cobwebs need cleaning. The each. Paint peeling on the frame.                                                                                                                                                                                                       | h intact. Paint on the window frame peeling<br>hree frosted glass hinged windows with five panes                                                                                                                                                                                                                                                                                                                                                                                                  |                                            |
| Blinds/curtains                                   | <b>  Y</b> | <b>Y</b>  '  | White horizontal blinds over each w                                                                                                                                                                                                                                          | window, control rods intact.                                                                                                                                                                                                                                                                                                                                                                                                                                                                      |                                            |
| Lessor/agent initials                             |            |              | Tenan                                                                                                                                                                                                                                                                        | t/s initials 1. 2.                                                                                                                                                                                                                                                                                                                                                                                                                                                                                | 3.                                         |