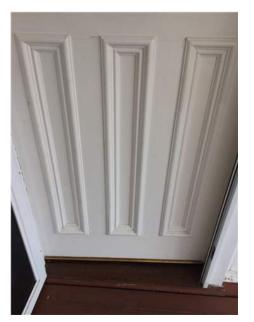

| Entry                 |     |                         |                                                                                                                                                                                                                                         |    |  |  |  |  |
|-----------------------|-----|-------------------------|-----------------------------------------------------------------------------------------------------------------------------------------------------------------------------------------------------------------------------------------|----|--|--|--|--|
| Doors/walls/ceiling   | YY  | '   Y                   | Y White walls, cornices, skirting and ceiling. White timber door and white frame security screen mesh both with key lock, mesh intact no holes, door with dead lock.                                                                    |    |  |  |  |  |
| Windows/screens       |     |                         |                                                                                                                                                                                                                                         |    |  |  |  |  |
| Blinds/curtains       |     |                         |                                                                                                                                                                                                                                         |    |  |  |  |  |
| Fans/light fittings   | YY  | ' Y                     | Y One smoke alarm in between bedroom 4 and 5.                                                                                                                                                                                           |    |  |  |  |  |
| Floor/floor coverings | YY  | ′ Y                     | $oldsymbol{Y}$ Wooden floor boards with varnish. Undamaged in Clean excellent condition .                                                                                                                                               |    |  |  |  |  |
| Power points          |     |                         |                                                                                                                                                                                                                                         |    |  |  |  |  |
|                       |     |                         |                                                                                                                                                                                                                                         |    |  |  |  |  |
|                       |     |                         |                                                                                                                                                                                                                                         |    |  |  |  |  |
| Lounge room           | 1 1 | _                       |                                                                                                                                                                                                                                         |    |  |  |  |  |
| Doors/walls/ceiling   |     |                         |                                                                                                                                                                                                                                         |    |  |  |  |  |
| Windows/screens       |     |                         |                                                                                                                                                                                                                                         |    |  |  |  |  |
| Blinds/curtains       |     |                         |                                                                                                                                                                                                                                         |    |  |  |  |  |
| Fans/light fittings   |     |                         |                                                                                                                                                                                                                                         |    |  |  |  |  |
| Floor/floor coverings |     |                         |                                                                                                                                                                                                                                         |    |  |  |  |  |
| TV/power points       |     |                         |                                                                                                                                                                                                                                         |    |  |  |  |  |
| Air conditioner       |     |                         |                                                                                                                                                                                                                                         |    |  |  |  |  |
|                       |     |                         |                                                                                                                                                                                                                                         |    |  |  |  |  |
|                       |     |                         |                                                                                                                                                                                                                                         |    |  |  |  |  |
| Family room           |     |                         |                                                                                                                                                                                                                                         |    |  |  |  |  |
| Doors/walls/ceiling   | YY  | Y                       | White walls cornices and skirting and ceiling. Some scratch marks on the walls. TwoYscrews on the wall. Three panel sliding mesh door with key lock. Mesh intact noholes. Three glass panel door with gold handle, locks on the inside. |    |  |  |  |  |
| Windows/screens       |     |                         |                                                                                                                                                                                                                                         |    |  |  |  |  |
| Blinds/curtains       |     |                         |                                                                                                                                                                                                                                         |    |  |  |  |  |
| Fans/light fittings   | YY  | '   Y                   | $oldsymbol{Y}$ One metal for blade stainless steel ceiling fan. Four downlights, working.                                                                                                                                               |    |  |  |  |  |
| Floor/floor coverings | YY  | ' Y                     | $oldsymbol{Y}$ White square marble tiles matching the rest of the house.                                                                                                                                                                |    |  |  |  |  |
| TV/power points       | YY  | Y Y Ixfoxtel, 2x2, 1xtv |                                                                                                                                                                                                                                         |    |  |  |  |  |
| Air conditioner       | YY  | ' Y                     | Y Kelvinator Aircon unit with remote.                                                                                                                                                                                                   |    |  |  |  |  |
|                       |     | _                       |                                                                                                                                                                                                                                         |    |  |  |  |  |
| Kitchen/meals         |     |                         |                                                                                                                                                                                                                                         |    |  |  |  |  |
|                       |     |                         |                                                                                                                                                                                                                                         |    |  |  |  |  |
| Lessor/agent initials |     |                         | Tenant/s initials 1. 2.                                                                                                                                                                                                                 | 3. |  |  |  |  |