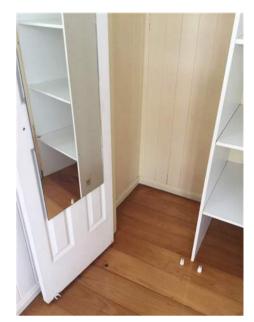

| Insert <b>Y</b> /✓= Yes<br>Insert <b>N</b> /X= No | Clean | Working | Undamaged | Lessor/agent<br>Comments (if any)                                                                                                                                                                                                                                                                                                                                                                                                                                                                                                                                                                                                         | Tenant/s<br>Comment on lessor/agent report |
|---------------------------------------------------|-------|---------|-----------|-------------------------------------------------------------------------------------------------------------------------------------------------------------------------------------------------------------------------------------------------------------------------------------------------------------------------------------------------------------------------------------------------------------------------------------------------------------------------------------------------------------------------------------------------------------------------------------------------------------------------------------------|--------------------------------------------|
| Fans/light fittings                               |       |         | Y         | Two sets of candleholder lights with three bulbs each.                                                                                                                                                                                                                                                                                                                                                                                                                                                                                                                                                                                    |                                            |
| Floor/floor coverings                             | Y     | Y       | Y         | Wooden floorboards with varnish. Very good condition No scratches or marks                                                                                                                                                                                                                                                                                                                                                                                                                                                                                                                                                                |                                            |
| TV/power points                                   | Y     | Y       | Y         | 1xforxtel, 2x tv, 2x2                                                                                                                                                                                                                                                                                                                                                                                                                                                                                                                                                                                                                     |                                            |
| Air conditioner                                   | Y     | Y       | Y         | Sterling Aircon unit with remote.                                                                                                                                                                                                                                                                                                                                                                                                                                                                                                                                                                                                         |                                            |
|                                                   |       |         |           |                                                                                                                                                                                                                                                                                                                                                                                                                                                                                                                                                                                                                                           |                                            |
|                                                   |       |         |           |                                                                                                                                                                                                                                                                                                                                                                                                                                                                                                                                                                                                                                           |                                            |
| Bedroom 1                                         |       |         |           |                                                                                                                                                                                                                                                                                                                                                                                                                                                                                                                                                                                                                                           |                                            |
| Doors/walls/ceiling                               |       |         | -         | White walls, ceiling, cornice and skirting. Door to bedroom white with gold knob<br>with key lock. Gold knob covered in scratches. Some marks on the outside and inside<br>of door. Paint peeling off hinges of the door. Some stains on the door frame. One<br>screw on the wall as you enter the room with four small holes on the left of it.<br>Metal shelf installed with four screws into the wall on right side of the door as<br>you enter the room. One 3M plastic hook on right side of the window. Some paint<br>peeling above the light switch to the walk in wardrobe. Some marks on the walls.<br>Plastic doorstop on door. |                                            |
| Windows/screens                                   | Y     | Y       | Y         | Plastic doorstop on door.<br>One wooden frame pull up sliding glass window with mesh. Window sill dirty. Two key<br>locks on sliding window. Left one loose. Mesh and glass intact, no holes or cracks.                                                                                                                                                                                                                                                                                                                                                                                                                                   |                                            |
| Blinds/curtains                                   | Y     | Y       | Y         | White horizontal blinds over window with control strings intact and working.                                                                                                                                                                                                                                                                                                                                                                                                                                                                                                                                                              |                                            |
| Fans/light fittings                               | Y     | Y       | Y         | 2 small down lights, working. One chandelier light, working and not broken.                                                                                                                                                                                                                                                                                                                                                                                                                                                                                                                                                               |                                            |
| Floor/floor coverings                             | Y     | Y       | Y         | Beige carpet with grid pattern. Several indents in carpet from furniture, otherwise appears clean. Carpet had been professionally cleaned                                                                                                                                                                                                                                                                                                                                                                                                                                                                                                 |                                            |
| Wardrobe/drawers/shelves                          | Y     | Y       | Y         | Walk in wardrobe with white door and golden knob. Floor in wardrobe matches rest of<br>the room. One metal hanging rod, one large top wooden shelf, four smaller shelves on<br>right and left of the wardrobe. Wooden laminate for left shelf is peeling on all<br>four shelves. Carpet below left shelf has been cut (see pictures).                                                                                                                                                                                                                                                                                                     |                                            |
| Power points                                      | Y     | Y       | Y         | 2 x 2, 1 x tv                                                                                                                                                                                                                                                                                                                                                                                                                                                                                                                                                                                                                             |                                            |
| Air conditioner                                   | Y     | Y       | Y         | Air well AC unit                                                                                                                                                                                                                                                                                                                                                                                                                                                                                                                                                                                                                          |                                            |
|                                                   |       |         |           |                                                                                                                                                                                                                                                                                                                                                                                                                                                                                                                                                                                                                                           |                                            |
|                                                   |       |         |           |                                                                                                                                                                                                                                                                                                                                                                                                                                                                                                                                                                                                                                           |                                            |
| Ensuite                                           |       |         |           |                                                                                                                                                                                                                                                                                                                                                                                                                                                                                                                                                                                                                                           |                                            |
| Doors/walls/ceiling                               | Y     |         |           |                                                                                                                                                                                                                                                                                                                                                                                                                                                                                                                                                                                                                                           |                                            |
| Windows/screens                                   | Y     | Y       | Y         |                                                                                                                                                                                                                                                                                                                                                                                                                                                                                                                                                                                                                                           |                                            |
| Blinds/curtains                                   | Y     | Y       | Y         |                                                                                                                                                                                                                                                                                                                                                                                                                                                                                                                                                                                                                                           |                                            |
| Fans/light fittings                               | Y     | Y       | Y         |                                                                                                                                                                                                                                                                                                                                                                                                                                                                                                                                                                                                                                           |                                            |
| Floor/floor coverings                             | Y     | Y       | Y         |                                                                                                                                                                                                                                                                                                                                                                                                                                                                                                                                                                                                                                           |                                            |
| Bath/shower/shower<br>screen                      | Y     | Y       | Y         |                                                                                                                                                                                                                                                                                                                                                                                                                                                                                                                                                                                                                                           |                                            |
| Lessor/agent initials                             |       |         |           | Tenant/s initials 1. 2.                                                                                                                                                                                                                                                                                                                                                                                                                                                                                                                                                                                                                   | 3.                                         |