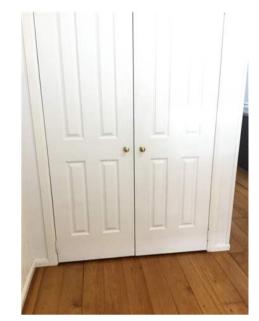

2.

3.

Residential Tenancies and Rooming Accommodation Act 2008 (Section 65)

| Insert <b>Y</b> /√= Yes<br>Insert <b>N</b> /X= No | Clean | Working | Undamaged | Lessor/agent<br>Comments (if any)                                                                                                                                                                                                                                      | Tenant/s<br>Comment on lessor/agent report |
|---------------------------------------------------|-------|---------|-----------|------------------------------------------------------------------------------------------------------------------------------------------------------------------------------------------------------------------------------------------------------------------------|--------------------------------------------|
| Bedroom 4                                         |       |         |           |                                                                                                                                                                                                                                                                        |                                            |
| Bearoom 4                                         |       |         |           |                                                                                                                                                                                                                                                                        |                                            |
| Doors/walls/ceiling                               | Y     | Y       | Y         | White walls, ceilings, skirting and cornices. Door with keyhole lock, To metal on<br>the back of the door, some scratches on the door, door painted white. And six screws<br>on the walls, one plastic hook that has broken.                                           |                                            |
| Windows/screens                                   |       |         | Y         | Three hinged windows each with lock on the inside, each window has six glass pains, paint on the window peeling slightly. Another set of pull up windows with lock on the inside, mesh on the outside intact with no holes. Paint on the window frame peeling as well. |                                            |
| Blinds/curtains                                   |       |         |           | peeling as well.<br>Two sets of horizontal blind, white, over each window, control rod intact and<br>working. Blinds clean                                                                                                                                             |                                            |
| Fans/light fittings                               | Y     | Y       | Y         | One set of candlestyle lighting on the ceiling with three bulbs. (1 bulb not working)                                                                                                                                                                                  |                                            |
| Floor/floor coverings                             | Y     | Y       | Y         | Wooden floor boards with varnish.                                                                                                                                                                                                                                      |                                            |
| Wardrobe/drawers/shelves                          | Y     | Y       | Y         | 8 door build in wardrobe. Left my store with a rectangular Mirror attached to door.<br>For shows in three hanging metal rods with one large top shelf. Top cupboard doors<br>exposed on the bottom. Some scratch marks on inside of the wardrobe.                      |                                            |
| Power points                                      | Y     | Y       | Y         | 2x2, 1xdata Security system panel and sensor                                                                                                                                                                                                                           |                                            |
| Air conditioner                                   |       |         |           |                                                                                                                                                                                                                                                                        |                                            |
|                                                   |       |         |           |                                                                                                                                                                                                                                                                        |                                            |
|                                                   |       |         |           |                                                                                                                                                                                                                                                                        |                                            |
| Bathroom                                          |       |         |           |                                                                                                                                                                                                                                                                        |                                            |
| Doors/walls/ceiling                               | Y     | Y       | Y         | White walls, white door with golden knob, Locke on inside. White ceiling.                                                                                                                                                                                              |                                            |
| Windows/screens                                   | Y     | Y       | Y         | Wooden framed window with ventilation and mesh. Window fixed, cannot be opened. One fixed glass panel on window.                                                                                                                                                       |                                            |
| Blinds/curtains                                   |       |         |           |                                                                                                                                                                                                                                                                        |                                            |
| Fans/light fittings                               | Y     | Y       | Y         | One multipurpose light. With four heating globes and one normal globe, vent air exhaust built in.                                                                                                                                                                      |                                            |
| Floor/floor coverings                             | Y     | Y       | Y         | Exhaust built in.<br>Beige square marble tiles covering floors and in shower. Splash back white square<br>tiles around perimeter of room.                                                                                                                              |                                            |
| Bath                                              |       |         |           |                                                                                                                                                                                                                                                                        |                                            |
| Shower/shower screen                              | Y     | Y       | Y         | Single glass panel shower, with adjustable rose shower head. One glass shelf, two control knobs, one hot and one cold water. Single towel rack in shower.                                                                                                              |                                            |
| Wash basin/vanity                                 | Y     | Y       | Y         | White rectangular ceramic wash basin, with flick mixer. Clean                                                                                                                                                                                                          |                                            |
| Mirror/cabinet                                    | Y     | Y       | Y         | Rectangular mounted mirror. Two cupboards and three drawers with metal matching handles. Metal handles slightly rusted.                                                                                                                                                |                                            |
| Towel rails                                       | Y     | Y       | Y         | One rail inside shower, two toilet roll holders, one hand towel holder.                                                                                                                                                                                                |                                            |
| Power points                                      | Y     | Y       | Y         | 1x2                                                                                                                                                                                                                                                                    |                                            |
| Exhaust fan                                       | Y     | Y       | Y         | Vent air                                                                                                                                                                                                                                                               |                                            |
| Toilet                                            | Y     | Y       | Y         | Ceramic cistern mai brand, dual flush, seat cover intact and clean.                                                                                                                                                                                                    |                                            |
|                                                   |       |         |           |                                                                                                                                                                                                                                                                        |                                            |
| Lessor/agent initials                             |       |         |           | Tenant/s initials 1. 2.                                                                                                                                                                                                                                                | 3.                                         |