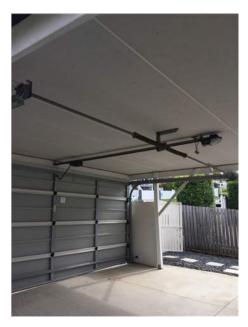

| Entry                 |     |                         |                                                                                                                                                                                                                                         |    |  |  |  |  |
|-----------------------|-----|-------------------------|-----------------------------------------------------------------------------------------------------------------------------------------------------------------------------------------------------------------------------------------|----|--|--|--|--|
| Doors/walls/ceiling   | YY  | '   Y                   | Y White walls, cornices, skirting and ceiling. White timber door and white frame security screen mesh both with key lock, mesh intact no holes, door with dead lock.                                                                    |    |  |  |  |  |
| Windows/screens       |     |                         |                                                                                                                                                                                                                                         |    |  |  |  |  |
| Blinds/curtains       |     |                         |                                                                                                                                                                                                                                         |    |  |  |  |  |
| Fans/light fittings   | YY  | ' Y                     | Y One smoke alarm in between bedroom 4 and 5.                                                                                                                                                                                           |    |  |  |  |  |
| Floor/floor coverings | YY  | ′ Y                     | $oldsymbol{Y}$ Wooden floor boards with varnish. Undamaged in Clean excellent condition .                                                                                                                                               |    |  |  |  |  |
| Power points          |     |                         |                                                                                                                                                                                                                                         |    |  |  |  |  |
|                       |     |                         |                                                                                                                                                                                                                                         |    |  |  |  |  |
|                       |     |                         |                                                                                                                                                                                                                                         |    |  |  |  |  |
| Lounge room           | 1 1 | _                       |                                                                                                                                                                                                                                         |    |  |  |  |  |
| Doors/walls/ceiling   |     |                         |                                                                                                                                                                                                                                         |    |  |  |  |  |
| Windows/screens       |     |                         |                                                                                                                                                                                                                                         |    |  |  |  |  |
| Blinds/curtains       |     |                         |                                                                                                                                                                                                                                         |    |  |  |  |  |
| Fans/light fittings   |     |                         |                                                                                                                                                                                                                                         |    |  |  |  |  |
| Floor/floor coverings |     |                         |                                                                                                                                                                                                                                         |    |  |  |  |  |
| TV/power points       |     |                         |                                                                                                                                                                                                                                         |    |  |  |  |  |
| Air conditioner       |     |                         |                                                                                                                                                                                                                                         |    |  |  |  |  |
|                       |     |                         |                                                                                                                                                                                                                                         |    |  |  |  |  |
|                       |     |                         |                                                                                                                                                                                                                                         |    |  |  |  |  |
| Family room           |     |                         |                                                                                                                                                                                                                                         |    |  |  |  |  |
| Doors/walls/ceiling   | YY  | Y                       | White walls cornices and skirting and ceiling. Some scratch marks on the walls. TwoYscrews on the wall. Three panel sliding mesh door with key lock. Mesh intact noholes. Three glass panel door with gold handle, locks on the inside. |    |  |  |  |  |
| Windows/screens       |     |                         |                                                                                                                                                                                                                                         |    |  |  |  |  |
| Blinds/curtains       |     |                         |                                                                                                                                                                                                                                         |    |  |  |  |  |
| Fans/light fittings   | YY  | '   Y                   | $oldsymbol{Y}$ One metal for blade stainless steel ceiling fan. Four downlights, working.                                                                                                                                               |    |  |  |  |  |
| Floor/floor coverings | YY  | ' Y                     | $oldsymbol{Y}$ White square marble tiles matching the rest of the house.                                                                                                                                                                |    |  |  |  |  |
| TV/power points       | YY  | Y Y Ixfoxtel, 2x2, 1xtv |                                                                                                                                                                                                                                         |    |  |  |  |  |
| Air conditioner       | YY  | ' Y                     | Y Kelvinator Aircon unit with remote.                                                                                                                                                                                                   |    |  |  |  |  |
|                       |     | _                       |                                                                                                                                                                                                                                         |    |  |  |  |  |
| Kitchen/meals         |     |                         |                                                                                                                                                                                                                                         |    |  |  |  |  |
|                       |     |                         |                                                                                                                                                                                                                                         |    |  |  |  |  |
| Lessor/agent initials |     |                         | Tenant/s initials 1. 2.                                                                                                                                                                                                                 | 3. |  |  |  |  |