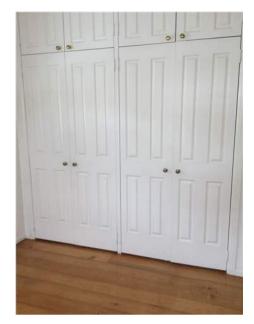

2.

3.

Residential Tenancies and Rooming Accommodation Act 2008 (Section 65)

| Insert <b>Y</b> /√= Yes<br>Insert <b>N</b> /X= No | Clean | Working | Undamaged | Lessor/agent<br>Comments (if any)                                                                                                                                                                                                                                      | Tenant/s<br>Comment on lessor/agent report |
|---------------------------------------------------|-------|---------|-----------|------------------------------------------------------------------------------------------------------------------------------------------------------------------------------------------------------------------------------------------------------------------------|--------------------------------------------|
| Bedroom 4                                         |       |         |           |                                                                                                                                                                                                                                                                        |                                            |
| Bearoom 4                                         |       |         |           |                                                                                                                                                                                                                                                                        |                                            |
| Doors/walls/ceiling                               | Y     | Y       | Y         | White walls, ceilings, skirting and cornices. Door with keyhole lock, To metal on<br>the back of the door, some scratches on the door, door painted white. And six screws<br>on the walls, one plastic hook that has broken.                                           |                                            |
| Windows/screens                                   |       |         | Y         | Three hinged windows each with lock on the inside, each window has six glass pains, paint on the window peeling slightly. Another set of pull up windows with lock on the inside, mesh on the outside intact with no holes. Paint on the window frame peeling as well. |                                            |
| Blinds/curtains                                   |       |         |           | peeling as well.<br>Two sets of horizontal blind, white, over each window, control rod intact and<br>working. Blinds clean                                                                                                                                             |                                            |
| Fans/light fittings                               | Y     | Y       | Y         | One set of candlestyle lighting on the ceiling with three bulbs. (1 bulb not working)                                                                                                                                                                                  |                                            |
| Floor/floor coverings                             | Y     | Y       | Y         | Wooden floor boards with varnish.                                                                                                                                                                                                                                      |                                            |
| Wardrobe/drawers/shelves                          | Y     | Y       | Y         | 8 door build in wardrobe. Left my store with a rectangular Mirror attached to door.<br>For shows in three hanging metal rods with one large top shelf. Top cupboard doors<br>exposed on the bottom. Some scratch marks on inside of the wardrobe.                      |                                            |
| Power points                                      | Y     | Y       | Y         | 2x2, 1xdata Security system panel and sensor                                                                                                                                                                                                                           |                                            |
| Air conditioner                                   |       |         |           |                                                                                                                                                                                                                                                                        |                                            |
|                                                   |       |         |           |                                                                                                                                                                                                                                                                        |                                            |
|                                                   |       |         |           |                                                                                                                                                                                                                                                                        |                                            |
| Bathroom                                          |       |         |           |                                                                                                                                                                                                                                                                        |                                            |
| Doors/walls/ceiling                               | Y     | Y       | Y         | White walls, white door with golden knob, Locke on inside. White ceiling.                                                                                                                                                                                              |                                            |
| Windows/screens                                   | Y     | Y       | Y         | Wooden framed window with ventilation and mesh. Window fixed, cannot be opened. One fixed glass panel on window.                                                                                                                                                       |                                            |
| Blinds/curtains                                   |       |         |           |                                                                                                                                                                                                                                                                        |                                            |
| Fans/light fittings                               | Y     | Y       | Y         | One multipurpose light. With four heating globes and one normal globe, vent air exhaust built in.                                                                                                                                                                      |                                            |
| Floor/floor coverings                             | Y     | Y       | Y         | Exhaust built in.<br>Beige square marble tiles covering floors and in shower. Splash back white square<br>tiles around perimeter of room.                                                                                                                              |                                            |
| Bath                                              |       |         |           |                                                                                                                                                                                                                                                                        |                                            |
| Shower/shower screen                              | Y     | Y       | Y         | Single glass panel shower, with adjustable rose shower head. One glass shelf, two control knobs, one hot and one cold water. Single towel rack in shower.                                                                                                              |                                            |
| Wash basin/vanity                                 | Y     | Y       | Y         | White rectangular ceramic wash basin, with flick mixer. Clean                                                                                                                                                                                                          |                                            |
| Mirror/cabinet                                    | Y     | Y       | Y         | Rectangular mounted mirror. Two cupboards and three drawers with metal matching handles. Metal handles slightly rusted.                                                                                                                                                |                                            |
| Towel rails                                       | Y     | Y       | Y         | One rail inside shower, two toilet roll holders, one hand towel holder.                                                                                                                                                                                                |                                            |
| Power points                                      | Y     | Y       | Y         | 1x2                                                                                                                                                                                                                                                                    |                                            |
| Exhaust fan                                       | Y     | Y       | Y         | Vent air                                                                                                                                                                                                                                                               |                                            |
| Toilet                                            | Y     | Y       | Y         | Ceramic cistern mai brand, dual flush, seat cover intact and clean.                                                                                                                                                                                                    |                                            |
|                                                   |       |         |           |                                                                                                                                                                                                                                                                        |                                            |
| Lessor/agent initials                             |       |         |           | Tenant/s initials 1. 2.                                                                                                                                                                                                                                                | 3.                                         |