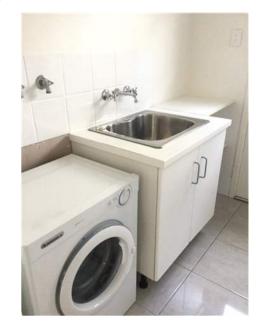

| Insert <b>Y/√</b> = Yes<br>Insert <b>N/X</b> = No | Clean      | Working      |                                                                                                                                                                                                                                                                              | Lessor/agent<br>Comments (if any)                                                                                                                                                                                                                                                                                                                                                                                                                                                                 | Tenant/s<br>Comment on lessor/agent report |
|---------------------------------------------------|------------|--------------|------------------------------------------------------------------------------------------------------------------------------------------------------------------------------------------------------------------------------------------------------------------------------|---------------------------------------------------------------------------------------------------------------------------------------------------------------------------------------------------------------------------------------------------------------------------------------------------------------------------------------------------------------------------------------------------------------------------------------------------------------------------------------------------|--------------------------------------------|
| Doors/walls/ceiling                               | Y          | Y            | probere mood where the fridge would                                                                                                                                                                                                                                          |                                                                                                                                                                                                                                                                                                                                                                                                                                                                                                   |                                            |
| Windows/screens                                   | Y          | Y            | Cone manual pull up sliding window was and two normal glass windows.                                                                                                                                                                                                         | with latch and two locks. Two frosted windowpanes                                                                                                                                                                                                                                                                                                                                                                                                                                                 |                                            |
| Blinds/curtains                                   |            |              | Na                                                                                                                                                                                                                                                                           |                                                                                                                                                                                                                                                                                                                                                                                                                                                                                                   |                                            |
| Fans/light fittings                               | Y          | Y            | One oyster ceiling light with meta<br>degraded condition. One man hole no                                                                                                                                                                                                    | l leaves as decoration. Glass cover in slightly ext to light.                                                                                                                                                                                                                                                                                                                                                                                                                                     |                                            |
| Floor/floor coverings                             | Y          | <b>Y</b>   ' | Wooden floor boards with varnish. '                                                                                                                                                                                                                                          | Very good condition undamaged and clean                                                                                                                                                                                                                                                                                                                                                                                                                                                           |                                            |
| Cupboards/drawers                                 | Y          | Y            | for the AC units and some spare keyshelves with no doors. Two glass can hanging on the bottom shelf each. If cabinets. One set pantry cupboard, with a fire extinguisher. Two plass doors. Four wire racks on shelves a                                                      | h cutlery insert. Singular drawer holds the remote<br>ys. Eleven cupboards with matching handles. Four<br>abinets with the shelves each and five hooks<br>Plate holder with shelf in between the glass<br>two white doors. Four shelves on left and right<br>tic hooks on left door, some marks on the pantry<br>and one wire pull out rack on the top shelf.<br>and edges browning in colour. Metal Paper towel<br>holder needs screwing on left.                                                | e                                          |
| Bench tops/tiling                                 | Y          | Y            |                                                                                                                                                                                                                                                                              | p. And white square tiles as splash back Large<br>25cm round next to doorway Also two rust spots on<br>lf                                                                                                                                                                                                                                                                                                                                                                                         | n                                          |
| Sink/disposal unit/taps                           |            |              |                                                                                                                                                                                                                                                                              | zed, drying rack on the left with flick mixer.                                                                                                                                                                                                                                                                                                                                                                                                                                                    |                                            |
| Stove top                                         | Y          | Y            | Stainless steel Blanco gas stove to Clean.                                                                                                                                                                                                                                   | op, four control knobs to match four plates.                                                                                                                                                                                                                                                                                                                                                                                                                                                      |                                            |
| Oven/griller                                      | Y          | Y            | Blanco stainless steel oven with to in oven. Clean.                                                                                                                                                                                                                          | wo control knobs and six buttons. Two wire racks                                                                                                                                                                                                                                                                                                                                                                                                                                                  |                                            |
| Exhaust fan/rangehood                             | Y          | Y            | Blanco stainless steel range hood working. Range hood glass needs cle                                                                                                                                                                                                        | with glass. Two glass bulbs. One broken, one<br>eaning. Otherwise working.                                                                                                                                                                                                                                                                                                                                                                                                                        |                                            |
| Dishwasher                                        | Y          | <b>Y</b>  '  | Blanco stainless steel dish washer                                                                                                                                                                                                                                           | with two cutlery baskets. Clean.                                                                                                                                                                                                                                                                                                                                                                                                                                                                  |                                            |
| Power points                                      | Y          | <b>Y</b> '   | 2x1, 2x2                                                                                                                                                                                                                                                                     |                                                                                                                                                                                                                                                                                                                                                                                                                                                                                                   |                                            |
|                                                   | ++         | _            |                                                                                                                                                                                                                                                                              |                                                                                                                                                                                                                                                                                                                                                                                                                                                                                                   |                                            |
| Dining room                                       |            |              |                                                                                                                                                                                                                                                                              |                                                                                                                                                                                                                                                                                                                                                                                                                                                                                                   |                                            |
| Doors/walls/ceiling                               | Y          | Y            | the inside and a deadlock. Bottom of<br>is bulging. Eight glass panels on of<br>swing open With lock on the inside<br>Wooden shelving base on corner of<br>shelving. 15 screws one walls of th<br>lights. One plastic hook next to d<br>and three small shelves one spare of | cornices. Door to the back patio has a lock on<br>of the door is slightly water damage in the wood<br>each door leading out to the back patio. Two doors<br>. One large golden frame Mirror on the wall.<br>the wall next to the mirror. Three holes above the<br>he room. Two hooks on wall separating the two<br>oor. One built in cupboard with two large shelves<br>ceramic tile sitting on the second shelf. Some<br>of the wardrobe and on the door of the wardrobe.<br>orner of the shelf. | e                                          |
| Windows/screens                                   |            | -            | slightly. Cobwebs need cleaning. The each. Paint peeling on the frame.                                                                                                                                                                                                       | h intact. Paint on the window frame peeling<br>hree frosted glass hinged windows with five panes                                                                                                                                                                                                                                                                                                                                                                                                  |                                            |
| Blinds/curtains                                   | <b>  Y</b> | <b>Y</b>  '  | White horizontal blinds over each w                                                                                                                                                                                                                                          | window, control rods intact.                                                                                                                                                                                                                                                                                                                                                                                                                                                                      |                                            |
| Lessor/agent initials                             |            |              | Tenan                                                                                                                                                                                                                                                                        | t/s initials 1. 2.                                                                                                                                                                                                                                                                                                                                                                                                                                                                                | 3.                                         |