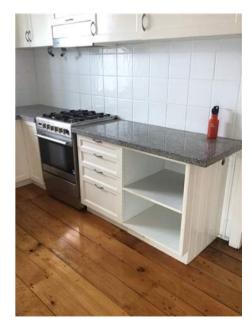

| Insert <b>Y/√</b> = Yes<br>Insert <b>N/X</b> = No | Clean      | Working      |                                                                                                                                                                                                                                                                              | Lessor/agent<br>Comments (if any)                                                                                                                                                                                                                                                                                                                                                                                                                                                                 | Tenant/s<br>Comment on lessor/agent report |
|---------------------------------------------------|------------|--------------|------------------------------------------------------------------------------------------------------------------------------------------------------------------------------------------------------------------------------------------------------------------------------|---------------------------------------------------------------------------------------------------------------------------------------------------------------------------------------------------------------------------------------------------------------------------------------------------------------------------------------------------------------------------------------------------------------------------------------------------------------------------------------------------|--------------------------------------------|
| Doors/walls/ceiling                               | Y          | Y            | probere mood where the fridge would                                                                                                                                                                                                                                          |                                                                                                                                                                                                                                                                                                                                                                                                                                                                                                   |                                            |
| Windows/screens                                   | Y          | Y            | Cone manual pull up sliding window was and two normal glass windows.                                                                                                                                                                                                         | with latch and two locks. Two frosted windowpanes                                                                                                                                                                                                                                                                                                                                                                                                                                                 |                                            |
| Blinds/curtains                                   |            |              | Na                                                                                                                                                                                                                                                                           |                                                                                                                                                                                                                                                                                                                                                                                                                                                                                                   |                                            |
| Fans/light fittings                               | Y          | Y            | One oyster ceiling light with meta<br>degraded condition. One man hole no                                                                                                                                                                                                    | l leaves as decoration. Glass cover in slightly ext to light.                                                                                                                                                                                                                                                                                                                                                                                                                                     |                                            |
| Floor/floor coverings                             | Y          | <b>Y</b>   ' | Wooden floor boards with varnish. '                                                                                                                                                                                                                                          | Very good condition undamaged and clean                                                                                                                                                                                                                                                                                                                                                                                                                                                           |                                            |
| Cupboards/drawers                                 | Y          | Y            | for the AC units and some spare keyshelves with no doors. Two glass can hanging on the bottom shelf each. If cabinets. One set pantry cupboard, with a fire extinguisher. Two plass doors. Four wire racks on shelves a                                                      | h cutlery insert. Singular drawer holds the remote<br>ys. Eleven cupboards with matching handles. Four<br>abinets with the shelves each and five hooks<br>Plate holder with shelf in between the glass<br>two white doors. Four shelves on left and right<br>tic hooks on left door, some marks on the pantry<br>and one wire pull out rack on the top shelf.<br>and edges browning in colour. Metal Paper towel<br>holder needs screwing on left.                                                | e                                          |
| Bench tops/tiling                                 | Y          | Y            |                                                                                                                                                                                                                                                                              | p. And white square tiles as splash back Large<br>25cm round next to doorway Also two rust spots on<br>lf                                                                                                                                                                                                                                                                                                                                                                                         | n                                          |
| Sink/disposal unit/taps                           |            |              |                                                                                                                                                                                                                                                                              | zed, drying rack on the left with flick mixer.                                                                                                                                                                                                                                                                                                                                                                                                                                                    |                                            |
| Stove top                                         | Y          | Y            | Stainless steel Blanco gas stove to Clean.                                                                                                                                                                                                                                   | op, four control knobs to match four plates.                                                                                                                                                                                                                                                                                                                                                                                                                                                      |                                            |
| Oven/griller                                      | Y          | Y            | Blanco stainless steel oven with to in oven. Clean.                                                                                                                                                                                                                          | wo control knobs and six buttons. Two wire racks                                                                                                                                                                                                                                                                                                                                                                                                                                                  |                                            |
| Exhaust fan/rangehood                             | Y          | Y            | Blanco stainless steel range hood working. Range hood glass needs cle                                                                                                                                                                                                        | with glass. Two glass bulbs. One broken, one<br>eaning. Otherwise working.                                                                                                                                                                                                                                                                                                                                                                                                                        |                                            |
| Dishwasher                                        | Y          | <b>Y</b>  '  | Blanco stainless steel dish washer                                                                                                                                                                                                                                           | with two cutlery baskets. Clean.                                                                                                                                                                                                                                                                                                                                                                                                                                                                  |                                            |
| Power points                                      | Y          | <b>Y</b> '   | 2x1, 2x2                                                                                                                                                                                                                                                                     |                                                                                                                                                                                                                                                                                                                                                                                                                                                                                                   |                                            |
|                                                   | ++         | _            |                                                                                                                                                                                                                                                                              |                                                                                                                                                                                                                                                                                                                                                                                                                                                                                                   |                                            |
| Dining room                                       |            |              |                                                                                                                                                                                                                                                                              |                                                                                                                                                                                                                                                                                                                                                                                                                                                                                                   |                                            |
| Doors/walls/ceiling                               | Y          | Y            | the inside and a deadlock. Bottom of<br>is bulging. Eight glass panels on of<br>swing open With lock on the inside<br>Wooden shelving base on corner of<br>shelving. 15 screws one walls of th<br>lights. One plastic hook next to d<br>and three small shelves one spare of | cornices. Door to the back patio has a lock on<br>of the door is slightly water damage in the wood<br>each door leading out to the back patio. Two doors<br>. One large golden frame Mirror on the wall.<br>the wall next to the mirror. Three holes above the<br>he room. Two hooks on wall separating the two<br>oor. One built in cupboard with two large shelves<br>ceramic tile sitting on the second shelf. Some<br>of the wardrobe and on the door of the wardrobe.<br>orner of the shelf. | e                                          |
| Windows/screens                                   |            | -            | slightly. Cobwebs need cleaning. The each. Paint peeling on the frame.                                                                                                                                                                                                       | h intact. Paint on the window frame peeling<br>hree frosted glass hinged windows with five panes                                                                                                                                                                                                                                                                                                                                                                                                  |                                            |
| Blinds/curtains                                   | <b>  Y</b> | <b>Y</b>  '  | White horizontal blinds over each w                                                                                                                                                                                                                                          | window, control rods intact.                                                                                                                                                                                                                                                                                                                                                                                                                                                                      |                                            |
| Lessor/agent initials                             |            |              | Tenan                                                                                                                                                                                                                                                                        | t/s initials 1. 2.                                                                                                                                                                                                                                                                                                                                                                                                                                                                                | 3.                                         |