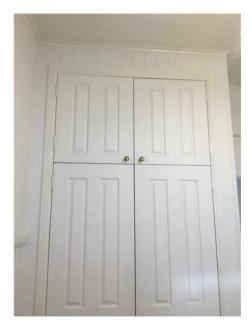

2.

3.

Residential Tenancies and Rooming Accommodation Act 2008 (Section 65)

| Insert <b>Y</b> /√= Yes<br>Insert <b>N</b> /X= No | Clean | Working | Undamaged | Lessor/agent<br>Comments (if any)                                                                                                                                                                                                                                      | Tenant/s<br>Comment on lessor/agent report |
|---------------------------------------------------|-------|---------|-----------|------------------------------------------------------------------------------------------------------------------------------------------------------------------------------------------------------------------------------------------------------------------------|--------------------------------------------|
| Bedroom 4                                         |       |         |           |                                                                                                                                                                                                                                                                        |                                            |
| Bearoom 4                                         |       |         |           |                                                                                                                                                                                                                                                                        |                                            |
| Doors/walls/ceiling                               | Y     | Y       | Y         | White walls, ceilings, skirting and cornices. Door with keyhole lock, To metal on<br>the back of the door, some scratches on the door, door painted white. And six screws<br>on the walls, one plastic hook that has broken.                                           |                                            |
| Windows/screens                                   |       |         | Y         | Three hinged windows each with lock on the inside, each window has six glass pains, paint on the window peeling slightly. Another set of pull up windows with lock on the inside, mesh on the outside intact with no holes. Paint on the window frame peeling as well. |                                            |
| Blinds/curtains                                   |       |         |           | peeling as well.<br>Two sets of horizontal blind, white, over each window, control rod intact and<br>working. Blinds clean                                                                                                                                             |                                            |
| Fans/light fittings                               | Y     | Y       | Y         | One set of candlestyle lighting on the ceiling with three bulbs. (1 bulb not working)                                                                                                                                                                                  |                                            |
| Floor/floor coverings                             | Y     | Y       | Y         | Wooden floor boards with varnish.                                                                                                                                                                                                                                      |                                            |
| Wardrobe/drawers/shelves                          | Y     | Y       | Y         | 8 door build in wardrobe. Left my store with a rectangular Mirror attached to door.<br>For shows in three hanging metal rods with one large top shelf. Top cupboard doors<br>exposed on the bottom. Some scratch marks on inside of the wardrobe.                      |                                            |
| Power points                                      | Y     | Y       | Y         | 2x2, 1xdata Security system panel and sensor                                                                                                                                                                                                                           |                                            |
| Air conditioner                                   |       |         |           |                                                                                                                                                                                                                                                                        |                                            |
|                                                   |       |         |           |                                                                                                                                                                                                                                                                        |                                            |
|                                                   |       |         |           |                                                                                                                                                                                                                                                                        |                                            |
| Bathroom                                          |       |         |           |                                                                                                                                                                                                                                                                        |                                            |
| Doors/walls/ceiling                               | Y     | Y       | Y         | White walls, white door with golden knob, Locke on inside. White ceiling.                                                                                                                                                                                              |                                            |
| Windows/screens                                   | Y     | Y       | Y         | Wooden framed window with ventilation and mesh. Window fixed, cannot be opened. One fixed glass panel on window.                                                                                                                                                       |                                            |
| Blinds/curtains                                   |       |         |           |                                                                                                                                                                                                                                                                        |                                            |
| Fans/light fittings                               | Y     | Y       | Y         | One multipurpose light. With four heating globes and one normal globe, vent air exhaust built in.                                                                                                                                                                      |                                            |
| Floor/floor coverings                             | Y     | Y       | Y         | Exhaust built in.<br>Beige square marble tiles covering floors and in shower. Splash back white square<br>tiles around perimeter of room.                                                                                                                              |                                            |
| Bath                                              |       |         |           |                                                                                                                                                                                                                                                                        |                                            |
| Shower/shower screen                              | Y     | Y       | Y         | Single glass panel shower, with adjustable rose shower head. One glass shelf, two control knobs, one hot and one cold water. Single towel rack in shower.                                                                                                              |                                            |
| Wash basin/vanity                                 | Y     | Y       | Y         | White rectangular ceramic wash basin, with flick mixer. Clean                                                                                                                                                                                                          |                                            |
| Mirror/cabinet                                    | Y     | Y       | Y         | Rectangular mounted mirror. Two cupboards and three drawers with metal matching handles. Metal handles slightly rusted.                                                                                                                                                |                                            |
| Towel rails                                       | Y     | Y       | Y         | One rail inside shower, two toilet roll holders, one hand towel holder.                                                                                                                                                                                                |                                            |
| Power points                                      | Y     | Y       | Y         | 1x2                                                                                                                                                                                                                                                                    |                                            |
| Exhaust fan                                       | Y     | Y       | Y         | Vent air                                                                                                                                                                                                                                                               |                                            |
| Toilet                                            | Y     | Y       | Y         | Ceramic cistern mai brand, dual flush, seat cover intact and clean.                                                                                                                                                                                                    |                                            |
|                                                   |       |         |           |                                                                                                                                                                                                                                                                        |                                            |
| Lessor/agent initials                             |       |         |           | Tenant/s initials 1. 2.                                                                                                                                                                                                                                                | 3.                                         |