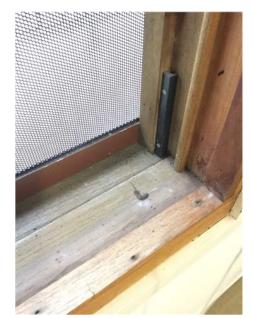

| Entry                 |     |                         |                                                                                                                                                                                                                                         |    |  |  |  |  |
|-----------------------|-----|-------------------------|-----------------------------------------------------------------------------------------------------------------------------------------------------------------------------------------------------------------------------------------|----|--|--|--|--|
| Doors/walls/ceiling   | YY  | '   Y                   | Y White walls, cornices, skirting and ceiling. White timber door and white frame security screen mesh both with key lock, mesh intact no holes, door with dead lock.                                                                    |    |  |  |  |  |
| Windows/screens       |     |                         |                                                                                                                                                                                                                                         |    |  |  |  |  |
| Blinds/curtains       |     |                         |                                                                                                                                                                                                                                         |    |  |  |  |  |
| Fans/light fittings   | YY  | ' Y                     | Y One smoke alarm in between bedroom 4 and 5.                                                                                                                                                                                           |    |  |  |  |  |
| Floor/floor coverings | YY  | ′ Y                     | $oldsymbol{Y}$ Wooden floor boards with varnish. Undamaged in Clean excellent condition .                                                                                                                                               |    |  |  |  |  |
| Power points          |     |                         |                                                                                                                                                                                                                                         |    |  |  |  |  |
|                       |     |                         |                                                                                                                                                                                                                                         |    |  |  |  |  |
|                       |     |                         |                                                                                                                                                                                                                                         |    |  |  |  |  |
| Lounge room           | 1 1 | _                       |                                                                                                                                                                                                                                         |    |  |  |  |  |
| Doors/walls/ceiling   |     |                         |                                                                                                                                                                                                                                         |    |  |  |  |  |
| Windows/screens       |     |                         |                                                                                                                                                                                                                                         |    |  |  |  |  |
| Blinds/curtains       |     |                         |                                                                                                                                                                                                                                         |    |  |  |  |  |
| Fans/light fittings   |     |                         |                                                                                                                                                                                                                                         |    |  |  |  |  |
| Floor/floor coverings |     |                         |                                                                                                                                                                                                                                         |    |  |  |  |  |
| TV/power points       |     |                         |                                                                                                                                                                                                                                         |    |  |  |  |  |
| Air conditioner       |     |                         |                                                                                                                                                                                                                                         |    |  |  |  |  |
|                       |     |                         |                                                                                                                                                                                                                                         |    |  |  |  |  |
|                       |     |                         |                                                                                                                                                                                                                                         |    |  |  |  |  |
| Family room           |     |                         |                                                                                                                                                                                                                                         |    |  |  |  |  |
| Doors/walls/ceiling   | YY  | Y                       | White walls cornices and skirting and ceiling. Some scratch marks on the walls. TwoYscrews on the wall. Three panel sliding mesh door with key lock. Mesh intact noholes. Three glass panel door with gold handle, locks on the inside. |    |  |  |  |  |
| Windows/screens       |     |                         |                                                                                                                                                                                                                                         |    |  |  |  |  |
| Blinds/curtains       |     |                         |                                                                                                                                                                                                                                         |    |  |  |  |  |
| Fans/light fittings   | YY  | '   Y                   | $oldsymbol{Y}$ One metal for blade stainless steel ceiling fan. Four downlights, working.                                                                                                                                               |    |  |  |  |  |
| Floor/floor coverings | YY  | ' Y                     | $oldsymbol{Y}$ White square marble tiles matching the rest of the house.                                                                                                                                                                |    |  |  |  |  |
| TV/power points       | YY  | Y Y Ixfoxtel, 2x2, 1xtv |                                                                                                                                                                                                                                         |    |  |  |  |  |
| Air conditioner       | YY  | ' Y                     | Y Kelvinator Aircon unit with remote.                                                                                                                                                                                                   |    |  |  |  |  |
|                       |     | _                       |                                                                                                                                                                                                                                         |    |  |  |  |  |
| Kitchen/meals         |     |                         |                                                                                                                                                                                                                                         |    |  |  |  |  |
|                       |     |                         |                                                                                                                                                                                                                                         |    |  |  |  |  |
| Lessor/agent initials |     |                         | Tenant/s initials 1. 2.                                                                                                                                                                                                                 | 3. |  |  |  |  |