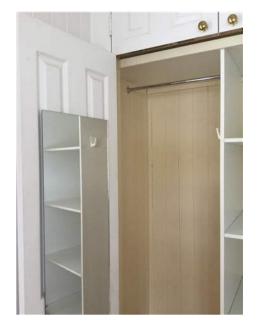

| Insert <b>Y</b> /✓= Yes<br>Insert <b>N</b> /X= No | Clean | Working | Undamaged | Lessor/agent<br>Comments (if any)                                                                                                                                                                                                                                                                                                                                                                                                                                                                                                                                                                                                         | Tenant/s<br>Comment on lessor/agent report |
|---------------------------------------------------|-------|---------|-----------|-------------------------------------------------------------------------------------------------------------------------------------------------------------------------------------------------------------------------------------------------------------------------------------------------------------------------------------------------------------------------------------------------------------------------------------------------------------------------------------------------------------------------------------------------------------------------------------------------------------------------------------------|--------------------------------------------|
| Fans/light fittings                               |       |         | Y         | Two sets of candleholder lights with three bulbs each.                                                                                                                                                                                                                                                                                                                                                                                                                                                                                                                                                                                    |                                            |
| Floor/floor coverings                             | Y     | Y       | Y         | Wooden floorboards with varnish. Very good condition No scratches or marks                                                                                                                                                                                                                                                                                                                                                                                                                                                                                                                                                                |                                            |
| TV/power points                                   | Y     | Y       | Y         | 1xforxtel, 2x tv, 2x2                                                                                                                                                                                                                                                                                                                                                                                                                                                                                                                                                                                                                     |                                            |
| Air conditioner                                   | Y     | Y       | Y         | Sterling Aircon unit with remote.                                                                                                                                                                                                                                                                                                                                                                                                                                                                                                                                                                                                         |                                            |
|                                                   |       |         |           |                                                                                                                                                                                                                                                                                                                                                                                                                                                                                                                                                                                                                                           |                                            |
|                                                   |       |         |           |                                                                                                                                                                                                                                                                                                                                                                                                                                                                                                                                                                                                                                           |                                            |
| Bedroom 1                                         |       |         |           |                                                                                                                                                                                                                                                                                                                                                                                                                                                                                                                                                                                                                                           |                                            |
| Doors/walls/ceiling                               |       |         | -         | White walls, ceiling, cornice and skirting. Door to bedroom white with gold knob<br>with key lock. Gold knob covered in scratches. Some marks on the outside and inside<br>of door. Paint peeling off hinges of the door. Some stains on the door frame. One<br>screw on the wall as you enter the room with four small holes on the left of it.<br>Metal shelf installed with four screws into the wall on right side of the door as<br>you enter the room. One 3M plastic hook on right side of the window. Some paint<br>peeling above the light switch to the walk in wardrobe. Some marks on the walls.<br>Plastic doorstop on door. |                                            |
| Windows/screens                                   | Y     | Y       | Y         | Plastic doorstop on door.<br>One wooden frame pull up sliding glass window with mesh. Window sill dirty. Two key<br>locks on sliding window. Left one loose. Mesh and glass intact, no holes or cracks.                                                                                                                                                                                                                                                                                                                                                                                                                                   |                                            |
| Blinds/curtains                                   | Y     | Y       | Y         | White horizontal blinds over window with control strings intact and working.                                                                                                                                                                                                                                                                                                                                                                                                                                                                                                                                                              |                                            |
| Fans/light fittings                               | Y     | Y       | Y         | 2 small down lights, working. One chandelier light, working and not broken.                                                                                                                                                                                                                                                                                                                                                                                                                                                                                                                                                               |                                            |
| Floor/floor coverings                             | Y     | Y       | Y         | Beige carpet with grid pattern. Several indents in carpet from furniture, otherwise appears clean. Carpet had been professionally cleaned                                                                                                                                                                                                                                                                                                                                                                                                                                                                                                 |                                            |
| Wardrobe/drawers/shelves                          | Y     | Y       | Y         | Walk in wardrobe with white door and golden knob. Floor in wardrobe matches rest of<br>the room. One metal hanging rod, one large top wooden shelf, four smaller shelves on<br>right and left of the wardrobe. Wooden laminate for left shelf is peeling on all<br>four shelves. Carpet below left shelf has been cut (see pictures).                                                                                                                                                                                                                                                                                                     |                                            |
| Power points                                      | Y     | Y       | Y         | 2 x 2, 1 x tv                                                                                                                                                                                                                                                                                                                                                                                                                                                                                                                                                                                                                             |                                            |
| Air conditioner                                   | Y     | Y       | Y         | Air well AC unit                                                                                                                                                                                                                                                                                                                                                                                                                                                                                                                                                                                                                          |                                            |
|                                                   |       |         |           |                                                                                                                                                                                                                                                                                                                                                                                                                                                                                                                                                                                                                                           |                                            |
|                                                   |       |         |           |                                                                                                                                                                                                                                                                                                                                                                                                                                                                                                                                                                                                                                           |                                            |
| Ensuite                                           |       |         |           |                                                                                                                                                                                                                                                                                                                                                                                                                                                                                                                                                                                                                                           |                                            |
| Doors/walls/ceiling                               | Y     |         |           |                                                                                                                                                                                                                                                                                                                                                                                                                                                                                                                                                                                                                                           |                                            |
| Windows/screens                                   | Y     | Y       | Y         |                                                                                                                                                                                                                                                                                                                                                                                                                                                                                                                                                                                                                                           |                                            |
| Blinds/curtains                                   | Y     | Y       | Y         |                                                                                                                                                                                                                                                                                                                                                                                                                                                                                                                                                                                                                                           |                                            |
| Fans/light fittings                               | Y     | Y       | Y         |                                                                                                                                                                                                                                                                                                                                                                                                                                                                                                                                                                                                                                           |                                            |
| Floor/floor coverings                             | Y     | Y       | Y         |                                                                                                                                                                                                                                                                                                                                                                                                                                                                                                                                                                                                                                           |                                            |
| Bath/shower/shower<br>screen                      | Y     | Y       | Y         |                                                                                                                                                                                                                                                                                                                                                                                                                                                                                                                                                                                                                                           |                                            |
| Lessor/agent initials                             |       |         |           | Tenant/s initials 1. 2.                                                                                                                                                                                                                                                                                                                                                                                                                                                                                                                                                                                                                   | 3.                                         |