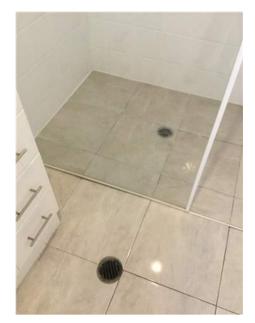

2.

3.

Residential Tenancies and Rooming Accommodation Act 2008 (Section 65)

| Insert <b>Y</b> /√= Yes<br>Insert <b>N</b> /X= No | Clean | Working | Undamaged | Lessor/agent<br>Comments (if any)                                                                                                                                                                                                                                      | Tenant/s<br>Comment on lessor/agent report |
|---------------------------------------------------|-------|---------|-----------|------------------------------------------------------------------------------------------------------------------------------------------------------------------------------------------------------------------------------------------------------------------------|--------------------------------------------|
| Bedroom 4                                         |       |         |           |                                                                                                                                                                                                                                                                        |                                            |
| Bearoom 4                                         |       |         |           |                                                                                                                                                                                                                                                                        |                                            |
| Doors/walls/ceiling                               | Y     | Y       | Y         | White walls, ceilings, skirting and cornices. Door with keyhole lock, To metal on<br>the back of the door, some scratches on the door, door painted white. And six screws<br>on the walls, one plastic hook that has broken.                                           |                                            |
| Windows/screens                                   |       |         | Y         | Three hinged windows each with lock on the inside, each window has six glass pains, paint on the window peeling slightly. Another set of pull up windows with lock on the inside, mesh on the outside intact with no holes. Paint on the window frame peeling as well. |                                            |
| Blinds/curtains                                   |       |         |           | peeling as well.<br>Two sets of horizontal blind, white, over each window, control rod intact and<br>working. Blinds clean                                                                                                                                             |                                            |
| Fans/light fittings                               | Y     | Y       | Y         | One set of candlestyle lighting on the ceiling with three bulbs. (1 bulb not working)                                                                                                                                                                                  |                                            |
| Floor/floor coverings                             | Y     | Y       | Y         | Wooden floor boards with varnish.                                                                                                                                                                                                                                      |                                            |
| Wardrobe/drawers/shelves                          | Y     | Y       | Y         | 8 door build in wardrobe. Left my store with a rectangular Mirror attached to door.<br>For shows in three hanging metal rods with one large top shelf. Top cupboard doors<br>exposed on the bottom. Some scratch marks on inside of the wardrobe.                      |                                            |
| Power points                                      | Y     | Y       | Y         | 2x2, 1xdata Security system panel and sensor                                                                                                                                                                                                                           |                                            |
| Air conditioner                                   |       |         |           |                                                                                                                                                                                                                                                                        |                                            |
|                                                   |       |         |           |                                                                                                                                                                                                                                                                        |                                            |
|                                                   |       |         |           |                                                                                                                                                                                                                                                                        |                                            |
| Bathroom                                          |       |         |           |                                                                                                                                                                                                                                                                        |                                            |
| Doors/walls/ceiling                               | Y     | Y       | Y         | White walls, white door with golden knob, Locke on inside. White ceiling.                                                                                                                                                                                              |                                            |
| Windows/screens                                   | Y     | Y       | Y         | Wooden framed window with ventilation and mesh. Window fixed, cannot be opened. One fixed glass panel on window.                                                                                                                                                       |                                            |
| Blinds/curtains                                   |       |         |           |                                                                                                                                                                                                                                                                        |                                            |
| Fans/light fittings                               | Y     | Y       | Y         | One multipurpose light. With four heating globes and one normal globe, vent air exhaust built in.                                                                                                                                                                      |                                            |
| Floor/floor coverings                             | Y     | Y       | Y         | Exhaust built in.<br>Beige square marble tiles covering floors and in shower. Splash back white square<br>tiles around perimeter of room.                                                                                                                              |                                            |
| Bath                                              |       |         |           |                                                                                                                                                                                                                                                                        |                                            |
| Shower/shower screen                              | Y     | Y       | Y         | Single glass panel shower, with adjustable rose shower head. One glass shelf, two control knobs, one hot and one cold water. Single towel rack in shower.                                                                                                              |                                            |
| Wash basin/vanity                                 | Y     | Y       | Y         | White rectangular ceramic wash basin, with flick mixer. Clean                                                                                                                                                                                                          |                                            |
| Mirror/cabinet                                    | Y     | Y       | Y         | Rectangular mounted mirror. Two cupboards and three drawers with metal matching handles. Metal handles slightly rusted.                                                                                                                                                |                                            |
| Towel rails                                       | Y     | Y       | Y         | One rail inside shower, two toilet roll holders, one hand towel holder.                                                                                                                                                                                                |                                            |
| Power points                                      | Y     | Y       | Y         | 1x2                                                                                                                                                                                                                                                                    |                                            |
| Exhaust fan                                       | Y     | Y       | Y         | Vent air                                                                                                                                                                                                                                                               |                                            |
| Toilet                                            | Y     | Y       | Y         | Ceramic cistern mai brand, dual flush, seat cover intact and clean.                                                                                                                                                                                                    |                                            |
|                                                   |       |         |           |                                                                                                                                                                                                                                                                        |                                            |
| Lessor/agent initials                             |       |         |           | Tenant/s initials 1. 2.                                                                                                                                                                                                                                                | 3.                                         |