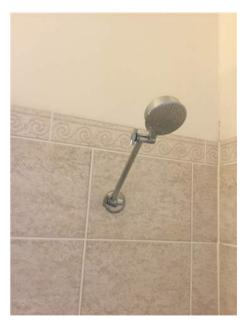

2.

3.

Residential Tenancies and Rooming Accommodation Act 2008 (Section 65)

| Insert <b>Y</b> /√= Yes<br>Insert <b>N</b> /X= No | Clean | Working | Undamaged | Lessor/agent<br>Comments (if any)                                                                                                                                                                                                                                      | Tenant/s<br>Comment on lessor/agent report |
|---------------------------------------------------|-------|---------|-----------|------------------------------------------------------------------------------------------------------------------------------------------------------------------------------------------------------------------------------------------------------------------------|--------------------------------------------|
| Bedroom 4                                         |       |         |           |                                                                                                                                                                                                                                                                        |                                            |
| Bearoom 4                                         |       |         |           |                                                                                                                                                                                                                                                                        |                                            |
| Doors/walls/ceiling                               | Y     | Y       | Y         | White walls, ceilings, skirting and cornices. Door with keyhole lock, To metal on<br>the back of the door, some scratches on the door, door painted white. And six screws<br>on the walls, one plastic hook that has broken.                                           |                                            |
| Windows/screens                                   |       |         | Y         | Three hinged windows each with lock on the inside, each window has six glass pains, paint on the window peeling slightly. Another set of pull up windows with lock on the inside, mesh on the outside intact with no holes. Paint on the window frame peeling as well. |                                            |
| Blinds/curtains                                   |       |         |           | peeling as well.<br>Two sets of horizontal blind, white, over each window, control rod intact and<br>working. Blinds clean                                                                                                                                             |                                            |
| Fans/light fittings                               | Y     | Y       | Y         | One set of candlestyle lighting on the ceiling with three bulbs. (1 bulb not working)                                                                                                                                                                                  |                                            |
| Floor/floor coverings                             | Y     | Y       | Y         | Wooden floor boards with varnish.                                                                                                                                                                                                                                      |                                            |
| Wardrobe/drawers/shelves                          | Y     | Y       | Y         | 8 door build in wardrobe. Left my store with a rectangular Mirror attached to door.<br>For shows in three hanging metal rods with one large top shelf. Top cupboard doors<br>exposed on the bottom. Some scratch marks on inside of the wardrobe.                      |                                            |
| Power points                                      | Y     | Y       | Y         | 2x2, 1xdata Security system panel and sensor                                                                                                                                                                                                                           |                                            |
| Air conditioner                                   |       |         |           |                                                                                                                                                                                                                                                                        |                                            |
|                                                   |       |         |           |                                                                                                                                                                                                                                                                        |                                            |
|                                                   |       |         |           |                                                                                                                                                                                                                                                                        |                                            |
| Bathroom                                          |       |         |           |                                                                                                                                                                                                                                                                        |                                            |
| Doors/walls/ceiling                               | Y     | Y       | Y         | White walls, white door with golden knob, Locke on inside. White ceiling.                                                                                                                                                                                              |                                            |
| Windows/screens                                   | Y     | Y       | Y         | Wooden framed window with ventilation and mesh. Window fixed, cannot be opened. One fixed glass panel on window.                                                                                                                                                       |                                            |
| Blinds/curtains                                   |       |         |           |                                                                                                                                                                                                                                                                        |                                            |
| Fans/light fittings                               | Y     | Y       | Y         | One multipurpose light. With four heating globes and one normal globe, vent air exhaust built in.                                                                                                                                                                      |                                            |
| Floor/floor coverings                             | Y     | Y       | Y         | Exhaust built in.<br>Beige square marble tiles covering floors and in shower. Splash back white square<br>tiles around perimeter of room.                                                                                                                              |                                            |
| Bath                                              |       |         |           |                                                                                                                                                                                                                                                                        |                                            |
| Shower/shower screen                              | Y     | Y       | Y         | Single glass panel shower, with adjustable rose shower head. One glass shelf, two control knobs, one hot and one cold water. Single towel rack in shower.                                                                                                              |                                            |
| Wash basin/vanity                                 | Y     | Y       | Y         | White rectangular ceramic wash basin, with flick mixer. Clean                                                                                                                                                                                                          |                                            |
| Mirror/cabinet                                    | Y     | Y       | Y         | Rectangular mounted mirror. Two cupboards and three drawers with metal matching handles. Metal handles slightly rusted.                                                                                                                                                |                                            |
| Towel rails                                       | Y     | Y       | Y         | One rail inside shower, two toilet roll holders, one hand towel holder.                                                                                                                                                                                                |                                            |
| Power points                                      | Y     | Y       | Y         | 1x2                                                                                                                                                                                                                                                                    |                                            |
| Exhaust fan                                       | Y     | Y       | Y         | Vent air                                                                                                                                                                                                                                                               |                                            |
| Toilet                                            | Y     | Y       | Y         | Ceramic cistern mai brand, dual flush, seat cover intact and clean.                                                                                                                                                                                                    |                                            |
|                                                   |       |         |           |                                                                                                                                                                                                                                                                        |                                            |
| Lessor/agent initials                             |       |         |           | Tenant/s initials 1. 2.                                                                                                                                                                                                                                                | 3.                                         |