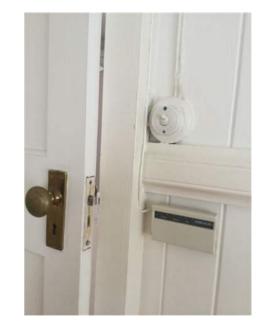

2.

3.

Residential Tenancies and Rooming Accommodation Act 2008 (Section 65)

| Insert <b>Y</b> /√= Yes<br>Insert <b>N</b> /X= No | Clean | Working | Undamaged | Lessor/agent<br>Comments (if any)                                                                                                                                                                                                                                      | Tenant/s<br>Comment on lessor/agent report |
|---------------------------------------------------|-------|---------|-----------|------------------------------------------------------------------------------------------------------------------------------------------------------------------------------------------------------------------------------------------------------------------------|--------------------------------------------|
| Bedroom 4                                         |       |         |           |                                                                                                                                                                                                                                                                        |                                            |
| Bearoom 4                                         |       |         |           |                                                                                                                                                                                                                                                                        |                                            |
| Doors/walls/ceiling                               | Y     | Y       | Y         | White walls, ceilings, skirting and cornices. Door with keyhole lock, To metal on<br>the back of the door, some scratches on the door, door painted white. And six screws<br>on the walls, one plastic hook that has broken.                                           |                                            |
| Windows/screens                                   |       |         | Y         | Three hinged windows each with lock on the inside, each window has six glass pains, paint on the window peeling slightly. Another set of pull up windows with lock on the inside, mesh on the outside intact with no holes. Paint on the window frame peeling as well. |                                            |
| Blinds/curtains                                   |       |         |           | peeling as well.<br>Two sets of horizontal blind, white, over each window, control rod intact and<br>working. Blinds clean                                                                                                                                             |                                            |
| Fans/light fittings                               | Y     | Y       | Y         | One set of candlestyle lighting on the ceiling with three bulbs. (1 bulb not working)                                                                                                                                                                                  |                                            |
| Floor/floor coverings                             | Y     | Y       | Y         | Wooden floor boards with varnish.                                                                                                                                                                                                                                      |                                            |
| Wardrobe/drawers/shelves                          | Y     | Y       | Y         | 8 door build in wardrobe. Left my store with a rectangular Mirror attached to door.<br>For shows in three hanging metal rods with one large top shelf. Top cupboard doors<br>exposed on the bottom. Some scratch marks on inside of the wardrobe.                      |                                            |
| Power points                                      | Y     | Y       | Y         | 2x2, 1xdata Security system panel and sensor                                                                                                                                                                                                                           |                                            |
| Air conditioner                                   |       |         |           |                                                                                                                                                                                                                                                                        |                                            |
|                                                   |       |         |           |                                                                                                                                                                                                                                                                        |                                            |
|                                                   |       |         |           |                                                                                                                                                                                                                                                                        |                                            |
| Bathroom                                          |       |         |           |                                                                                                                                                                                                                                                                        |                                            |
| Doors/walls/ceiling                               | Y     | Y       | Y         | White walls, white door with golden knob, Locke on inside. White ceiling.                                                                                                                                                                                              |                                            |
| Windows/screens                                   | Y     | Y       | Y         | Wooden framed window with ventilation and mesh. Window fixed, cannot be opened. One fixed glass panel on window.                                                                                                                                                       |                                            |
| Blinds/curtains                                   |       |         |           |                                                                                                                                                                                                                                                                        |                                            |
| Fans/light fittings                               | Y     | Y       | Y         | One multipurpose light. With four heating globes and one normal globe, vent air exhaust built in.                                                                                                                                                                      |                                            |
| Floor/floor coverings                             | Y     | Y       | Y         | Exhaust built in.<br>Beige square marble tiles covering floors and in shower. Splash back white square<br>tiles around perimeter of room.                                                                                                                              |                                            |
| Bath                                              |       |         |           |                                                                                                                                                                                                                                                                        |                                            |
| Shower/shower screen                              | Y     | Y       | Y         | Single glass panel shower, with adjustable rose shower head. One glass shelf, two control knobs, one hot and one cold water. Single towel rack in shower.                                                                                                              |                                            |
| Wash basin/vanity                                 | Y     | Y       | Y         | White rectangular ceramic wash basin, with flick mixer. Clean                                                                                                                                                                                                          |                                            |
| Mirror/cabinet                                    | Y     | Y       | Y         | Rectangular mounted mirror. Two cupboards and three drawers with metal matching handles. Metal handles slightly rusted.                                                                                                                                                |                                            |
| Towel rails                                       | Y     | Y       | Y         | One rail inside shower, two toilet roll holders, one hand towel holder.                                                                                                                                                                                                |                                            |
| Power points                                      | Y     | Y       | Y         | 1x2                                                                                                                                                                                                                                                                    |                                            |
| Exhaust fan                                       | Y     | Y       | Y         | Vent air                                                                                                                                                                                                                                                               |                                            |
| Toilet                                            | Y     | Y       | Y         | Ceramic cistern mai brand, dual flush, seat cover intact and clean.                                                                                                                                                                                                    |                                            |
|                                                   |       |         |           |                                                                                                                                                                                                                                                                        |                                            |
| Lessor/agent initials                             |       |         |           | Tenant/s initials 1. 2.                                                                                                                                                                                                                                                | 3.                                         |