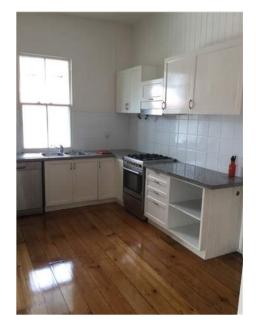

| Insert <b>Y/√</b> = Yes<br>Insert <b>N/X</b> = No | Clean      | Working      |                                                                                                                                                                                                                                                                              | Lessor/agent<br>Comments (if any)                                                                                                                                                                                                                                                                                                                                                                                                                                                                 | Tenant/s<br>Comment on lessor/agent report |
|---------------------------------------------------|------------|--------------|------------------------------------------------------------------------------------------------------------------------------------------------------------------------------------------------------------------------------------------------------------------------------|---------------------------------------------------------------------------------------------------------------------------------------------------------------------------------------------------------------------------------------------------------------------------------------------------------------------------------------------------------------------------------------------------------------------------------------------------------------------------------------------------|--------------------------------------------|
| Doors/walls/ceiling                               | Y          | Y            | probere mood where the fridge would                                                                                                                                                                                                                                          |                                                                                                                                                                                                                                                                                                                                                                                                                                                                                                   |                                            |
| Windows/screens                                   | Y          | Y            | Cone manual pull up sliding window was and two normal glass windows.                                                                                                                                                                                                         | with latch and two locks. Two frosted windowpanes                                                                                                                                                                                                                                                                                                                                                                                                                                                 |                                            |
| Blinds/curtains                                   |            |              | Na                                                                                                                                                                                                                                                                           |                                                                                                                                                                                                                                                                                                                                                                                                                                                                                                   |                                            |
| Fans/light fittings                               | Y          | Y            | One oyster ceiling light with meta<br>degraded condition. One man hole no                                                                                                                                                                                                    | l leaves as decoration. Glass cover in slightly ext to light.                                                                                                                                                                                                                                                                                                                                                                                                                                     |                                            |
| Floor/floor coverings                             | Y          | <b>Y</b>   ' | Wooden floor boards with varnish. '                                                                                                                                                                                                                                          | Very good condition undamaged and clean                                                                                                                                                                                                                                                                                                                                                                                                                                                           |                                            |
| Cupboards/drawers                                 | Y          | Y            | for the AC units and some spare keyshelves with no doors. Two glass can hanging on the bottom shelf each. If cabinets. One set pantry cupboard, with a fire extinguisher. Two plass doors. Four wire racks on shelves a                                                      | h cutlery insert. Singular drawer holds the remote<br>ys. Eleven cupboards with matching handles. Four<br>abinets with the shelves each and five hooks<br>Plate holder with shelf in between the glass<br>two white doors. Four shelves on left and right<br>tic hooks on left door, some marks on the pantry<br>and one wire pull out rack on the top shelf.<br>and edges browning in colour. Metal Paper towel<br>holder needs screwing on left.                                                | e                                          |
| Bench tops/tiling                                 | Y          | Y            |                                                                                                                                                                                                                                                                              | p. And white square tiles as splash back Large<br>25cm round next to doorway Also two rust spots on<br>lf                                                                                                                                                                                                                                                                                                                                                                                         | n                                          |
| Sink/disposal unit/taps                           |            |              |                                                                                                                                                                                                                                                                              | zed, drying rack on the left with flick mixer.                                                                                                                                                                                                                                                                                                                                                                                                                                                    |                                            |
| Stove top                                         | Y          | Y            | Stainless steel Blanco gas stove to Clean.                                                                                                                                                                                                                                   | op, four control knobs to match four plates.                                                                                                                                                                                                                                                                                                                                                                                                                                                      |                                            |
| Oven/griller                                      | Y          | Y            | Blanco stainless steel oven with to in oven. Clean.                                                                                                                                                                                                                          | wo control knobs and six buttons. Two wire racks                                                                                                                                                                                                                                                                                                                                                                                                                                                  |                                            |
| Exhaust fan/rangehood                             | Y          | Y            | Blanco stainless steel range hood working. Range hood glass needs cle                                                                                                                                                                                                        | with glass. Two glass bulbs. One broken, one<br>eaning. Otherwise working.                                                                                                                                                                                                                                                                                                                                                                                                                        |                                            |
| Dishwasher                                        | Y          | <b>Y</b>  '  | Blanco stainless steel dish washer                                                                                                                                                                                                                                           | with two cutlery baskets. Clean.                                                                                                                                                                                                                                                                                                                                                                                                                                                                  |                                            |
| Power points                                      | Y          | <b>Y</b> '   | 2x1, 2x2                                                                                                                                                                                                                                                                     |                                                                                                                                                                                                                                                                                                                                                                                                                                                                                                   |                                            |
|                                                   | ++         | _            |                                                                                                                                                                                                                                                                              |                                                                                                                                                                                                                                                                                                                                                                                                                                                                                                   |                                            |
| Dining room                                       |            |              |                                                                                                                                                                                                                                                                              |                                                                                                                                                                                                                                                                                                                                                                                                                                                                                                   |                                            |
| Doors/walls/ceiling                               | Y          | Y            | the inside and a deadlock. Bottom of<br>is bulging. Eight glass panels on of<br>swing open With lock on the inside<br>Wooden shelving base on corner of<br>shelving. 15 screws one walls of th<br>lights. One plastic hook next to d<br>and three small shelves one spare of | cornices. Door to the back patio has a lock on<br>of the door is slightly water damage in the wood<br>each door leading out to the back patio. Two doors<br>. One large golden frame Mirror on the wall.<br>the wall next to the mirror. Three holes above the<br>he room. Two hooks on wall separating the two<br>oor. One built in cupboard with two large shelves<br>ceramic tile sitting on the second shelf. Some<br>of the wardrobe and on the door of the wardrobe.<br>orner of the shelf. | e                                          |
| Windows/screens                                   |            | -            | slightly. Cobwebs need cleaning. The each. Paint peeling on the frame.                                                                                                                                                                                                       | h intact. Paint on the window frame peeling<br>hree frosted glass hinged windows with five panes                                                                                                                                                                                                                                                                                                                                                                                                  |                                            |
| Blinds/curtains                                   | <b>  Y</b> | <b>Y</b>  '  | White horizontal blinds over each w                                                                                                                                                                                                                                          | window, control rods intact.                                                                                                                                                                                                                                                                                                                                                                                                                                                                      |                                            |
| Lessor/agent initials                             |            |              | Tenan                                                                                                                                                                                                                                                                        | t/s initials 1. 2.                                                                                                                                                                                                                                                                                                                                                                                                                                                                                | 3.                                         |