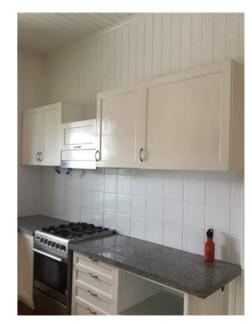

| Insert <b>Y/√</b> = Yes<br>Insert <b>N/X</b> = No | Clean      | Working      |                                                                                                                                                                                                                                                                              | Lessor/agent<br>Comments (if any)                                                                                                                                                                                                                                                                                                                                                                                                                                                                 | Tenant/s<br>Comment on lessor/agent report |
|---------------------------------------------------|------------|--------------|------------------------------------------------------------------------------------------------------------------------------------------------------------------------------------------------------------------------------------------------------------------------------|---------------------------------------------------------------------------------------------------------------------------------------------------------------------------------------------------------------------------------------------------------------------------------------------------------------------------------------------------------------------------------------------------------------------------------------------------------------------------------------------------|--------------------------------------------|
| Doors/walls/ceiling                               | Y          | Y            | probere mood where the fridge would                                                                                                                                                                                                                                          |                                                                                                                                                                                                                                                                                                                                                                                                                                                                                                   |                                            |
| Windows/screens                                   | Y          | Y            | Cone manual pull up sliding window was and two normal glass windows.                                                                                                                                                                                                         | with latch and two locks. Two frosted windowpanes                                                                                                                                                                                                                                                                                                                                                                                                                                                 |                                            |
| Blinds/curtains                                   |            |              | Na                                                                                                                                                                                                                                                                           |                                                                                                                                                                                                                                                                                                                                                                                                                                                                                                   |                                            |
| Fans/light fittings                               | Y          | Y            | One oyster ceiling light with meta<br>degraded condition. One man hole no                                                                                                                                                                                                    | l leaves as decoration. Glass cover in slightly ext to light.                                                                                                                                                                                                                                                                                                                                                                                                                                     |                                            |
| Floor/floor coverings                             | Y          | <b>Y</b>   ' | Wooden floor boards with varnish. '                                                                                                                                                                                                                                          | Very good condition undamaged and clean                                                                                                                                                                                                                                                                                                                                                                                                                                                           |                                            |
| Cupboards/drawers                                 | Y          | Y            | for the AC units and some spare keyshelves with no doors. Two glass can hanging on the bottom shelf each. If cabinets. One set pantry cupboard, with a fire extinguisher. Two plass doors. Four wire racks on shelves a                                                      | h cutlery insert. Singular drawer holds the remote<br>ys. Eleven cupboards with matching handles. Four<br>abinets with the shelves each and five hooks<br>Plate holder with shelf in between the glass<br>two white doors. Four shelves on left and right<br>tic hooks on left door, some marks on the pantry<br>and one wire pull out rack on the top shelf.<br>and edges browning in colour. Metal Paper towel<br>holder needs screwing on left.                                                | e                                          |
| Bench tops/tiling                                 | Y          | Y            |                                                                                                                                                                                                                                                                              | p. And white square tiles as splash back Large<br>25cm round next to doorway Also two rust spots on<br>lf                                                                                                                                                                                                                                                                                                                                                                                         | n                                          |
| Sink/disposal unit/taps                           |            |              |                                                                                                                                                                                                                                                                              | zed, drying rack on the left with flick mixer.                                                                                                                                                                                                                                                                                                                                                                                                                                                    |                                            |
| Stove top                                         | Y          | Y            | Stainless steel Blanco gas stove to Clean.                                                                                                                                                                                                                                   | op, four control knobs to match four plates.                                                                                                                                                                                                                                                                                                                                                                                                                                                      |                                            |
| Oven/griller                                      | Y          | Y            | Blanco stainless steel oven with to in oven. Clean.                                                                                                                                                                                                                          | wo control knobs and six buttons. Two wire racks                                                                                                                                                                                                                                                                                                                                                                                                                                                  |                                            |
| Exhaust fan/rangehood                             | Y          | Y            | Blanco stainless steel range hood working. Range hood glass needs cle                                                                                                                                                                                                        | with glass. Two glass bulbs. One broken, one<br>eaning. Otherwise working.                                                                                                                                                                                                                                                                                                                                                                                                                        |                                            |
| Dishwasher                                        | Y          | <b>Y</b>  '  | Blanco stainless steel dish washer                                                                                                                                                                                                                                           | with two cutlery baskets. Clean.                                                                                                                                                                                                                                                                                                                                                                                                                                                                  |                                            |
| Power points                                      | Y          | <b>Y</b> '   | 2x1, 2x2                                                                                                                                                                                                                                                                     |                                                                                                                                                                                                                                                                                                                                                                                                                                                                                                   |                                            |
|                                                   | ++         | _            |                                                                                                                                                                                                                                                                              |                                                                                                                                                                                                                                                                                                                                                                                                                                                                                                   |                                            |
| Dining room                                       |            |              |                                                                                                                                                                                                                                                                              |                                                                                                                                                                                                                                                                                                                                                                                                                                                                                                   |                                            |
| Doors/walls/ceiling                               | Y          | Y            | the inside and a deadlock. Bottom of<br>is bulging. Eight glass panels on of<br>swing open With lock on the inside<br>Wooden shelving base on corner of<br>shelving. 15 screws one walls of th<br>lights. One plastic hook next to d<br>and three small shelves one spare of | cornices. Door to the back patio has a lock on<br>of the door is slightly water damage in the wood<br>each door leading out to the back patio. Two doors<br>. One large golden frame Mirror on the wall.<br>the wall next to the mirror. Three holes above the<br>he room. Two hooks on wall separating the two<br>oor. One built in cupboard with two large shelves<br>ceramic tile sitting on the second shelf. Some<br>of the wardrobe and on the door of the wardrobe.<br>orner of the shelf. | e                                          |
| Windows/screens                                   |            | -            | slightly. Cobwebs need cleaning. The each. Paint peeling on the frame.                                                                                                                                                                                                       | h intact. Paint on the window frame peeling<br>hree frosted glass hinged windows with five panes                                                                                                                                                                                                                                                                                                                                                                                                  |                                            |
| Blinds/curtains                                   | <b>  Y</b> | <b>Y</b>  '  | White horizontal blinds over each w                                                                                                                                                                                                                                          | window, control rods intact.                                                                                                                                                                                                                                                                                                                                                                                                                                                                      |                                            |
| Lessor/agent initials                             |            |              | Tenan                                                                                                                                                                                                                                                                        | t/s initials 1. 2.                                                                                                                                                                                                                                                                                                                                                                                                                                                                                | 3.                                         |