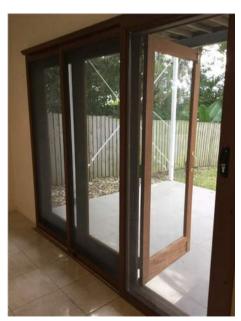

| Insert <b>Y/√</b> = Yes<br>Insert <b>N/X</b> = No | Clean      | Working      |                                                                                                                                                                                                                                                                              | Lessor/agent<br>Comments (if any)                                                                                                                                                                                                                                                                                                                                                                                                                                                                 | Tenant/s<br>Comment on lessor/agent report |
|---------------------------------------------------|------------|--------------|------------------------------------------------------------------------------------------------------------------------------------------------------------------------------------------------------------------------------------------------------------------------------|---------------------------------------------------------------------------------------------------------------------------------------------------------------------------------------------------------------------------------------------------------------------------------------------------------------------------------------------------------------------------------------------------------------------------------------------------------------------------------------------------|--------------------------------------------|
| Doors/walls/ceiling                               | Y          | Y            | probere mood where the fridge would                                                                                                                                                                                                                                          |                                                                                                                                                                                                                                                                                                                                                                                                                                                                                                   |                                            |
| Windows/screens                                   | Y          | Y            | Cone manual pull up sliding window was and two normal glass windows.                                                                                                                                                                                                         | with latch and two locks. Two frosted windowpanes                                                                                                                                                                                                                                                                                                                                                                                                                                                 |                                            |
| Blinds/curtains                                   |            |              | Na                                                                                                                                                                                                                                                                           |                                                                                                                                                                                                                                                                                                                                                                                                                                                                                                   |                                            |
| Fans/light fittings                               | Y          | Y            | One oyster ceiling light with meta<br>degraded condition. One man hole no                                                                                                                                                                                                    | l leaves as decoration. Glass cover in slightly ext to light.                                                                                                                                                                                                                                                                                                                                                                                                                                     |                                            |
| Floor/floor coverings                             | Y          | <b>Y</b>   ' | Wooden floor boards with varnish. '                                                                                                                                                                                                                                          | Very good condition undamaged and clean                                                                                                                                                                                                                                                                                                                                                                                                                                                           |                                            |
| Cupboards/drawers                                 | Y          | Y            | for the AC units and some spare keyshelves with no doors. Two glass can hanging on the bottom shelf each. If cabinets. One set pantry cupboard, with a fire extinguisher. Two plass doors. Four wire racks on shelves a                                                      | h cutlery insert. Singular drawer holds the remote<br>ys. Eleven cupboards with matching handles. Four<br>abinets with the shelves each and five hooks<br>Plate holder with shelf in between the glass<br>two white doors. Four shelves on left and right<br>tic hooks on left door, some marks on the pantry<br>and one wire pull out rack on the top shelf.<br>and edges browning in colour. Metal Paper towel<br>holder needs screwing on left.                                                | e                                          |
| Bench tops/tiling                                 | Y          | Y            |                                                                                                                                                                                                                                                                              | p. And white square tiles as splash back Large<br>25cm round next to doorway Also two rust spots on<br>lf                                                                                                                                                                                                                                                                                                                                                                                         | n                                          |
| Sink/disposal unit/taps                           |            |              |                                                                                                                                                                                                                                                                              | zed, drying rack on the left with flick mixer.                                                                                                                                                                                                                                                                                                                                                                                                                                                    |                                            |
| Stove top                                         | Y          | Y            | Stainless steel Blanco gas stove to Clean.                                                                                                                                                                                                                                   | op, four control knobs to match four plates.                                                                                                                                                                                                                                                                                                                                                                                                                                                      |                                            |
| Oven/griller                                      | Y          | Y            | Blanco stainless steel oven with to in oven. Clean.                                                                                                                                                                                                                          | wo control knobs and six buttons. Two wire racks                                                                                                                                                                                                                                                                                                                                                                                                                                                  |                                            |
| Exhaust fan/rangehood                             | Y          | Y            | Blanco stainless steel range hood working. Range hood glass needs cle                                                                                                                                                                                                        | with glass. Two glass bulbs. One broken, one<br>eaning. Otherwise working.                                                                                                                                                                                                                                                                                                                                                                                                                        |                                            |
| Dishwasher                                        | Y          | <b>Y</b>  '  | Blanco stainless steel dish washer                                                                                                                                                                                                                                           | with two cutlery baskets. Clean.                                                                                                                                                                                                                                                                                                                                                                                                                                                                  |                                            |
| Power points                                      | Y          | <b>Y</b> '   | 2x1, 2x2                                                                                                                                                                                                                                                                     |                                                                                                                                                                                                                                                                                                                                                                                                                                                                                                   |                                            |
|                                                   | ++         | _            |                                                                                                                                                                                                                                                                              |                                                                                                                                                                                                                                                                                                                                                                                                                                                                                                   |                                            |
| Dining room                                       |            |              |                                                                                                                                                                                                                                                                              |                                                                                                                                                                                                                                                                                                                                                                                                                                                                                                   |                                            |
| Doors/walls/ceiling                               | Y          | Y            | the inside and a deadlock. Bottom of<br>is bulging. Eight glass panels on of<br>swing open With lock on the inside<br>Wooden shelving base on corner of<br>shelving. 15 screws one walls of th<br>lights. One plastic hook next to d<br>and three small shelves one spare of | cornices. Door to the back patio has a lock on<br>of the door is slightly water damage in the wood<br>each door leading out to the back patio. Two doors<br>. One large golden frame Mirror on the wall.<br>the wall next to the mirror. Three holes above the<br>he room. Two hooks on wall separating the two<br>oor. One built in cupboard with two large shelves<br>ceramic tile sitting on the second shelf. Some<br>of the wardrobe and on the door of the wardrobe.<br>orner of the shelf. | e                                          |
| Windows/screens                                   |            | -            | slightly. Cobwebs need cleaning. The each. Paint peeling on the frame.                                                                                                                                                                                                       | h intact. Paint on the window frame peeling<br>hree frosted glass hinged windows with five panes                                                                                                                                                                                                                                                                                                                                                                                                  |                                            |
| Blinds/curtains                                   | <b>  Y</b> | <b>Y</b>  '  | White horizontal blinds over each w                                                                                                                                                                                                                                          | window, control rods intact.                                                                                                                                                                                                                                                                                                                                                                                                                                                                      |                                            |
| Lessor/agent initials                             |            |              | Tenan                                                                                                                                                                                                                                                                        | t/s initials 1. 2.                                                                                                                                                                                                                                                                                                                                                                                                                                                                                | 3.                                         |