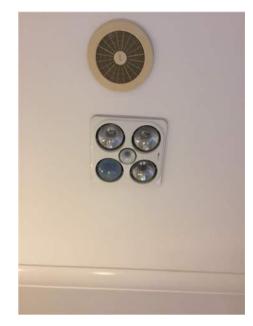

2.

3.

Residential Tenancies and Rooming Accommodation Act 2008 (Section 65)

| Insert <b>Y</b> /√= Yes<br>Insert <b>N</b> /X= No | Clean | Working | Undamaged | Lessor/agent<br>Comments (if any)                                                                                                                                                                                                                                      | Tenant/s<br>Comment on lessor/agent report |
|---------------------------------------------------|-------|---------|-----------|------------------------------------------------------------------------------------------------------------------------------------------------------------------------------------------------------------------------------------------------------------------------|--------------------------------------------|
| Bedroom 4                                         |       |         |           |                                                                                                                                                                                                                                                                        |                                            |
| Bearoom 4                                         |       |         |           |                                                                                                                                                                                                                                                                        |                                            |
| Doors/walls/ceiling                               | Y     | Y       | Y         | White walls, ceilings, skirting and cornices. Door with keyhole lock, To metal on<br>the back of the door, some scratches on the door, door painted white. And six screws<br>on the walls, one plastic hook that has broken.                                           |                                            |
| Windows/screens                                   |       |         | Y         | Three hinged windows each with lock on the inside, each window has six glass pains, paint on the window peeling slightly. Another set of pull up windows with lock on the inside, mesh on the outside intact with no holes. Paint on the window frame peeling as well. |                                            |
| Blinds/curtains                                   |       |         |           | peeling as well.<br>Two sets of horizontal blind, white, over each window, control rod intact and<br>working. Blinds clean                                                                                                                                             |                                            |
| Fans/light fittings                               | Y     | Y       | Y         | One set of candlestyle lighting on the ceiling with three bulbs. (1 bulb not working)                                                                                                                                                                                  |                                            |
| Floor/floor coverings                             | Y     | Y       | Y         | Wooden floor boards with varnish.                                                                                                                                                                                                                                      |                                            |
| Wardrobe/drawers/shelves                          | Y     | Y       | Y         | 8 door build in wardrobe. Left my store with a rectangular Mirror attached to door.<br>For shows in three hanging metal rods with one large top shelf. Top cupboard doors<br>exposed on the bottom. Some scratch marks on inside of the wardrobe.                      |                                            |
| Power points                                      | Y     | Y       | Y         | 2x2, 1xdata Security system panel and sensor                                                                                                                                                                                                                           |                                            |
| Air conditioner                                   |       |         |           |                                                                                                                                                                                                                                                                        |                                            |
|                                                   |       |         |           |                                                                                                                                                                                                                                                                        |                                            |
|                                                   |       |         |           |                                                                                                                                                                                                                                                                        |                                            |
| Bathroom                                          |       |         |           |                                                                                                                                                                                                                                                                        |                                            |
| Doors/walls/ceiling                               | Y     | Y       | Y         | White walls, white door with golden knob, Locke on inside. White ceiling.                                                                                                                                                                                              |                                            |
| Windows/screens                                   | Y     | Y       | Y         | Wooden framed window with ventilation and mesh. Window fixed, cannot be opened. One fixed glass panel on window.                                                                                                                                                       |                                            |
| Blinds/curtains                                   |       |         |           |                                                                                                                                                                                                                                                                        |                                            |
| Fans/light fittings                               | Y     | Y       | Y         | One multipurpose light. With four heating globes and one normal globe, vent air exhaust built in.                                                                                                                                                                      |                                            |
| Floor/floor coverings                             | Y     | Y       | Y         | Exhaust built in.<br>Beige square marble tiles covering floors and in shower. Splash back white square<br>tiles around perimeter of room.                                                                                                                              |                                            |
| Bath                                              |       |         |           |                                                                                                                                                                                                                                                                        |                                            |
| Shower/shower screen                              | Y     | Y       | Y         | Single glass panel shower, with adjustable rose shower head. One glass shelf, two control knobs, one hot and one cold water. Single towel rack in shower.                                                                                                              |                                            |
| Wash basin/vanity                                 | Y     | Y       | Y         | White rectangular ceramic wash basin, with flick mixer. Clean                                                                                                                                                                                                          |                                            |
| Mirror/cabinet                                    | Y     | Y       | Y         | Rectangular mounted mirror. Two cupboards and three drawers with metal matching handles. Metal handles slightly rusted.                                                                                                                                                |                                            |
| Towel rails                                       | Y     | Y       | Y         | One rail inside shower, two toilet roll holders, one hand towel holder.                                                                                                                                                                                                |                                            |
| Power points                                      | Y     | Y       | Y         | 1x2                                                                                                                                                                                                                                                                    |                                            |
| Exhaust fan                                       | Y     | Y       | Y         | Vent air                                                                                                                                                                                                                                                               |                                            |
| Toilet                                            | Y     | Y       | Y         | Ceramic cistern mai brand, dual flush, seat cover intact and clean.                                                                                                                                                                                                    |                                            |
|                                                   |       |         |           |                                                                                                                                                                                                                                                                        |                                            |
| Lessor/agent initials                             |       |         |           | Tenant/s initials 1. 2.                                                                                                                                                                                                                                                | 3.                                         |