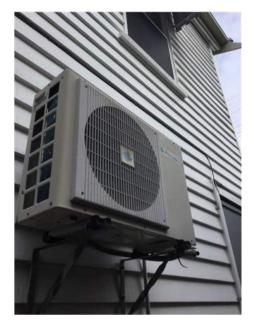

| Insert <b>Y</b> /✓= Yes<br>Insert <b>N</b> /X= No | Clean | Working | Undamaged | Lessor/agent<br>Comments (if any)                                                                                                                                                                                                                                                                                                                                                                                                                                                                                                                                                                                                         | Tenant/s<br>Comment on lessor/agent report |
|---------------------------------------------------|-------|---------|-----------|-------------------------------------------------------------------------------------------------------------------------------------------------------------------------------------------------------------------------------------------------------------------------------------------------------------------------------------------------------------------------------------------------------------------------------------------------------------------------------------------------------------------------------------------------------------------------------------------------------------------------------------------|--------------------------------------------|
| Fans/light fittings                               |       |         | Y         | Two sets of candleholder lights with three bulbs each.                                                                                                                                                                                                                                                                                                                                                                                                                                                                                                                                                                                    |                                            |
| Floor/floor coverings                             | Y     | Y       | Y         | Wooden floorboards with varnish. Very good condition No scratches or marks                                                                                                                                                                                                                                                                                                                                                                                                                                                                                                                                                                |                                            |
| TV/power points                                   | Y     | Y       | Y         | 1xforxtel, 2x tv, 2x2                                                                                                                                                                                                                                                                                                                                                                                                                                                                                                                                                                                                                     |                                            |
| Air conditioner                                   | Y     | Y       | Y         | Sterling Aircon unit with remote.                                                                                                                                                                                                                                                                                                                                                                                                                                                                                                                                                                                                         |                                            |
|                                                   |       |         |           |                                                                                                                                                                                                                                                                                                                                                                                                                                                                                                                                                                                                                                           |                                            |
|                                                   |       |         |           |                                                                                                                                                                                                                                                                                                                                                                                                                                                                                                                                                                                                                                           |                                            |
| Bedroom 1                                         |       |         |           |                                                                                                                                                                                                                                                                                                                                                                                                                                                                                                                                                                                                                                           |                                            |
| Doors/walls/ceiling                               |       |         | -         | White walls, ceiling, cornice and skirting. Door to bedroom white with gold knob<br>with key lock. Gold knob covered in scratches. Some marks on the outside and inside<br>of door. Paint peeling off hinges of the door. Some stains on the door frame. One<br>screw on the wall as you enter the room with four small holes on the left of it.<br>Metal shelf installed with four screws into the wall on right side of the door as<br>you enter the room. One 3M plastic hook on right side of the window. Some paint<br>peeling above the light switch to the walk in wardrobe. Some marks on the walls.<br>Plastic doorstop on door. |                                            |
| Windows/screens                                   | Y     | Y       | Y         | Plastic doorstop on door.<br>One wooden frame pull up sliding glass window with mesh. Window sill dirty. Two key<br>locks on sliding window. Left one loose. Mesh and glass intact, no holes or cracks.                                                                                                                                                                                                                                                                                                                                                                                                                                   |                                            |
| Blinds/curtains                                   | Y     | Y       | Y         | White horizontal blinds over window with control strings intact and working.                                                                                                                                                                                                                                                                                                                                                                                                                                                                                                                                                              |                                            |
| Fans/light fittings                               | Y     | Y       | Y         | 2 small down lights, working. One chandelier light, working and not broken.                                                                                                                                                                                                                                                                                                                                                                                                                                                                                                                                                               |                                            |
| Floor/floor coverings                             | Y     | Y       | Y         | Beige carpet with grid pattern. Several indents in carpet from furniture, otherwise appears clean. Carpet had been professionally cleaned                                                                                                                                                                                                                                                                                                                                                                                                                                                                                                 |                                            |
| Wardrobe/drawers/shelves                          | Y     | Y       | Y         | Walk in wardrobe with white door and golden knob. Floor in wardrobe matches rest of<br>the room. One metal hanging rod, one large top wooden shelf, four smaller shelves on<br>right and left of the wardrobe. Wooden laminate for left shelf is peeling on all<br>four shelves. Carpet below left shelf has been cut (see pictures).                                                                                                                                                                                                                                                                                                     |                                            |
| Power points                                      | Y     | Y       | Y         | 2 x 2, 1 x tv                                                                                                                                                                                                                                                                                                                                                                                                                                                                                                                                                                                                                             |                                            |
| Air conditioner                                   | Y     | Y       | Y         | Air well AC unit                                                                                                                                                                                                                                                                                                                                                                                                                                                                                                                                                                                                                          |                                            |
|                                                   |       |         |           |                                                                                                                                                                                                                                                                                                                                                                                                                                                                                                                                                                                                                                           |                                            |
|                                                   |       |         |           |                                                                                                                                                                                                                                                                                                                                                                                                                                                                                                                                                                                                                                           |                                            |
| Ensuite                                           |       |         |           |                                                                                                                                                                                                                                                                                                                                                                                                                                                                                                                                                                                                                                           |                                            |
| Doors/walls/ceiling                               | Y     |         |           |                                                                                                                                                                                                                                                                                                                                                                                                                                                                                                                                                                                                                                           |                                            |
| Windows/screens                                   | Y     | Y       | Y         |                                                                                                                                                                                                                                                                                                                                                                                                                                                                                                                                                                                                                                           |                                            |
| Blinds/curtains                                   | Y     | Y       | Y         |                                                                                                                                                                                                                                                                                                                                                                                                                                                                                                                                                                                                                                           |                                            |
| Fans/light fittings                               | Y     | Y       | Y         |                                                                                                                                                                                                                                                                                                                                                                                                                                                                                                                                                                                                                                           |                                            |
| Floor/floor coverings                             | Y     | Y       | Y         |                                                                                                                                                                                                                                                                                                                                                                                                                                                                                                                                                                                                                                           |                                            |
| Bath/shower/shower<br>screen                      | Y     | Y       | Y         |                                                                                                                                                                                                                                                                                                                                                                                                                                                                                                                                                                                                                                           |                                            |
| Lessor/agent initials                             |       |         |           | Tenant/s initials 1. 2.                                                                                                                                                                                                                                                                                                                                                                                                                                                                                                                                                                                                                   | 3.                                         |