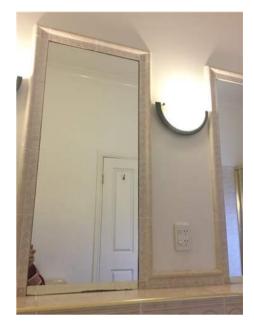

Residential Tenancies and Rooming Accommodation Act 2008 (Section 65)

| Insert <b>Y/√</b> = Yes<br>Insert <b>N/X</b> = No | Clean | Working | Undamaged | Lessor/agent<br>Comments (if any)                                                                                                                                                                                       | Tenant/s<br>Comment on lessor/agent report |
|---------------------------------------------------|-------|---------|-----------|-------------------------------------------------------------------------------------------------------------------------------------------------------------------------------------------------------------------------|--------------------------------------------|
| Wash basin/vanity                                 |       | Y       |           |                                                                                                                                                                                                                         |                                            |
| Mirror/cabinet                                    | Y     | Y       | Y         |                                                                                                                                                                                                                         |                                            |
| Towel rails                                       | Y     | Y       | Y         |                                                                                                                                                                                                                         |                                            |
| Toilet                                            | Y     | Y       | Y         |                                                                                                                                                                                                                         |                                            |
| Power points                                      | Y     | Y       | Y         |                                                                                                                                                                                                                         |                                            |
| Exhaust fan                                       | Y     | Y       | Y         |                                                                                                                                                                                                                         |                                            |
|                                                   |       |         |           |                                                                                                                                                                                                                         |                                            |
|                                                   |       |         |           |                                                                                                                                                                                                                         |                                            |
| Bedroom 2                                         |       |         |           |                                                                                                                                                                                                                         |                                            |
| Doors/walls/ceiling                               | Y     | Y       | Y         | White doors, door to backyard with key locks and dead lock. One metal hook on right wall. White walls, ceiling, cornices and skirting. Plastic door stop on door.                                                       |                                            |
| Windows/screens                                   |       |         |           | One wooden pull up manual window with lock. Mesh intact, no holes.                                                                                                                                                      |                                            |
| Blinds/curtains                                   | Y     | Y       | Y         | White vertical blind with control intact                                                                                                                                                                                |                                            |
| Fans/light fittings                               | Y     | Y       | Y         | Three downlights working                                                                                                                                                                                                |                                            |
| Floor/floor coverings                             | Y     | Y       | Y         | Beige carpet with grey pattern. Some indents from furniture. Otherwise appears clean Carpet had been professionally cleaned                                                                                             |                                            |
| Wardrobe/drawers/shelves                          | s     |         |           |                                                                                                                                                                                                                         |                                            |
| Power points                                      | Y     | Y       | Y         | 1xdata, 2x2                                                                                                                                                                                                             |                                            |
| Air conditioner                                   | Y     | Y       | Y         |                                                                                                                                                                                                                         |                                            |
|                                                   |       |         |           |                                                                                                                                                                                                                         |                                            |
|                                                   |       |         |           |                                                                                                                                                                                                                         |                                            |
| Bedroom 3                                         |       |         |           |                                                                                                                                                                                                                         |                                            |
| Doors/walls/ceiling                               | 1 -   | 1 -     | 1 -       | White walls, ceiling, skirting and Cornice. Two metal hooks and two screws on the walls. Plastic doorstop on the door. Two paint scratch marks behind the door. Scratch that has been painted over next to lightswitch. |                                            |
| Windows/screens                                   | Y     | Y       | Y         | Scratch that has been painted over next to lightswitch.<br>Wooden frame pull up window with mesh intact. Slightly dirty. For fixed glass pane.<br>No cracks                                                             |                                            |
| Blinds/curtains                                   | Y     | Y       | Y         | One set of white vertical blind control rods intact                                                                                                                                                                     |                                            |
| Fans/light fittings                               | Y     | Y       | Y         | One hanging chandelier light working                                                                                                                                                                                    |                                            |
| Floor/floor coverings                             | Y     | Y       | Y         | Beige carpet with grey pattern and some furniture indents. Carpet had been professionally cleaned                                                                                                                       |                                            |
| Wardrobe/drawers/shelves                          | s     |         |           |                                                                                                                                                                                                                         |                                            |
| Power points                                      | Y     | Y       | Y         | 2x2                                                                                                                                                                                                                     |                                            |
| Air conditioner                                   |       |         |           |                                                                                                                                                                                                                         |                                            |
|                                                   |       |         |           |                                                                                                                                                                                                                         |                                            |
|                                                   |       |         |           |                                                                                                                                                                                                                         |                                            |

2.

3.

Residential Tenancies and Rooming Accommodation Act 2008 (Section 65)

| Insert <b>Y</b> /√= Yes<br>Insert <b>N</b> /X= No | Clean | Working | Undamaged | Lessor/agent<br>Comments (if any)                                                                                                                                                                                                                                      | Tenant/s<br>Comment on lessor/agent report |
|---------------------------------------------------|-------|---------|-----------|------------------------------------------------------------------------------------------------------------------------------------------------------------------------------------------------------------------------------------------------------------------------|--------------------------------------------|
| Bedroom 4                                         |       |         |           |                                                                                                                                                                                                                                                                        |                                            |
| Bearoom 4                                         |       |         |           |                                                                                                                                                                                                                                                                        |                                            |
| Doors/walls/ceiling                               | Y     | Y       | Y         | White walls, ceilings, skirting and cornices. Door with keyhole lock, To metal on<br>the back of the door, some scratches on the door, door painted white. And six screws<br>on the walls, one plastic hook that has broken.                                           |                                            |
| Windows/screens                                   |       |         | Y         | Three hinged windows each with lock on the inside, each window has six glass pains, paint on the window peeling slightly. Another set of pull up windows with lock on the inside, mesh on the outside intact with no holes. Paint on the window frame peeling as well. |                                            |
| Blinds/curtains                                   |       |         |           | peeling as well.<br>Two sets of horizontal blind, white, over each window, control rod intact and<br>working. Blinds clean                                                                                                                                             |                                            |
| Fans/light fittings                               | Y     | Y       | Y         | One set of candlestyle lighting on the ceiling with three bulbs. (1 bulb not working)                                                                                                                                                                                  |                                            |
| Floor/floor coverings                             | Y     | Y       | Y         | Wooden floor boards with varnish.                                                                                                                                                                                                                                      |                                            |
| Wardrobe/drawers/shelves                          | Y     | Y       | Y         | 8 door build in wardrobe. Left my store with a rectangular Mirror attached to door.<br>For shows in three hanging metal rods with one large top shelf. Top cupboard doors<br>exposed on the bottom. Some scratch marks on inside of the wardrobe.                      |                                            |
| Power points                                      | Y     | Y       | Y         | 2x2, 1xdata Security system panel and sensor                                                                                                                                                                                                                           |                                            |
| Air conditioner                                   |       |         |           |                                                                                                                                                                                                                                                                        |                                            |
|                                                   |       |         |           |                                                                                                                                                                                                                                                                        |                                            |
|                                                   |       |         |           |                                                                                                                                                                                                                                                                        |                                            |
| Bathroom                                          |       |         |           |                                                                                                                                                                                                                                                                        |                                            |
| Doors/walls/ceiling                               | Y     | Y       | Y         | White walls, white door with golden knob, Locke on inside. White ceiling.                                                                                                                                                                                              |                                            |
| Windows/screens                                   | Y     | Y       | Y         | Wooden framed window with ventilation and mesh. Window fixed, cannot be opened. One fixed glass panel on window.                                                                                                                                                       |                                            |
| Blinds/curtains                                   |       |         |           |                                                                                                                                                                                                                                                                        |                                            |
| Fans/light fittings                               | Y     | Y       | Y         | One multipurpose light. With four heating globes and one normal globe, vent air exhaust built in.                                                                                                                                                                      |                                            |
| Floor/floor coverings                             | Y     | Y       | Y         | Exhaust built in.<br>Beige square marble tiles covering floors and in shower. Splash back white square<br>tiles around perimeter of room.                                                                                                                              |                                            |
| Bath                                              |       |         |           |                                                                                                                                                                                                                                                                        |                                            |
| Shower/shower screen                              | Y     | Y       | Y         | Single glass panel shower, with adjustable rose shower head. One glass shelf, two control knobs, one hot and one cold water. Single towel rack in shower.                                                                                                              |                                            |
| Wash basin/vanity                                 | Y     | Y       | Y         | White rectangular ceramic wash basin, with flick mixer. Clean                                                                                                                                                                                                          |                                            |
| Mirror/cabinet                                    | Y     | Y       | Y         | Rectangular mounted mirror. Two cupboards and three drawers with metal matching handles. Metal handles slightly rusted.                                                                                                                                                |                                            |
| Towel rails                                       | Y     | Y       | Y         | One rail inside shower, two toilet roll holders, one hand towel holder.                                                                                                                                                                                                |                                            |
| Power points                                      | Y     | Y       | Y         | 1x2                                                                                                                                                                                                                                                                    |                                            |
| Exhaust fan                                       | Y     | Y       | Y         | Vent air                                                                                                                                                                                                                                                               |                                            |
| Toilet                                            | Y     | Y       | Y         | Ceramic cistern mai brand, dual flush, seat cover intact and clean.                                                                                                                                                                                                    |                                            |
|                                                   |       |         |           |                                                                                                                                                                                                                                                                        |                                            |
| Lessor/agent initials                             |       |         |           | Tenant/s initials 1. 2.                                                                                                                                                                                                                                                | 3.                                         |