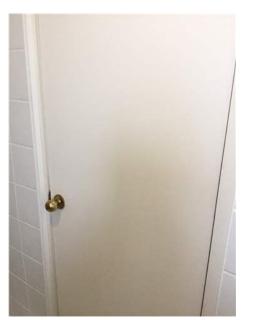

2.

3.

Residential Tenancies and Rooming Accommodation Act 2008 (Section 65)

| Insert <b>Y</b> /√= Yes<br>Insert <b>N</b> /X= No | Clean | Working | Undamaged | Lessor/agent<br>Comments (if any)                                                                                                                                                                                                                                      | Tenant/s<br>Comment on lessor/agent report |
|---------------------------------------------------|-------|---------|-----------|------------------------------------------------------------------------------------------------------------------------------------------------------------------------------------------------------------------------------------------------------------------------|--------------------------------------------|
| Bedroom 4                                         |       |         |           |                                                                                                                                                                                                                                                                        |                                            |
| Bearoom 4                                         |       |         |           |                                                                                                                                                                                                                                                                        |                                            |
| Doors/walls/ceiling                               | Y     | Y       | Y         | White walls, ceilings, skirting and cornices. Door with keyhole lock, To metal on<br>the back of the door, some scratches on the door, door painted white. And six screws<br>on the walls, one plastic hook that has broken.                                           |                                            |
| Windows/screens                                   |       |         | Y         | Three hinged windows each with lock on the inside, each window has six glass pains, paint on the window peeling slightly. Another set of pull up windows with lock on the inside, mesh on the outside intact with no holes. Paint on the window frame peeling as well. |                                            |
| Blinds/curtains                                   |       |         |           | peeling as well.<br>Two sets of horizontal blind, white, over each window, control rod intact and<br>working. Blinds clean                                                                                                                                             |                                            |
| Fans/light fittings                               | Y     | Y       | Y         | One set of candlestyle lighting on the ceiling with three bulbs. (1 bulb not working)                                                                                                                                                                                  |                                            |
| Floor/floor coverings                             | Y     | Y       | Y         | Wooden floor boards with varnish.                                                                                                                                                                                                                                      |                                            |
| Wardrobe/drawers/shelves                          | Y     | Y       | Y         | 8 door build in wardrobe. Left my store with a rectangular Mirror attached to door.<br>For shows in three hanging metal rods with one large top shelf. Top cupboard doors<br>exposed on the bottom. Some scratch marks on inside of the wardrobe.                      |                                            |
| Power points                                      | Y     | Y       | Y         | 2x2, 1xdata Security system panel and sensor                                                                                                                                                                                                                           |                                            |
| Air conditioner                                   |       |         |           |                                                                                                                                                                                                                                                                        |                                            |
|                                                   |       |         |           |                                                                                                                                                                                                                                                                        |                                            |
|                                                   |       |         |           |                                                                                                                                                                                                                                                                        |                                            |
| Bathroom                                          |       |         |           |                                                                                                                                                                                                                                                                        |                                            |
| Doors/walls/ceiling                               | Y     | Y       | Y         | White walls, white door with golden knob, Locke on inside. White ceiling.                                                                                                                                                                                              |                                            |
| Windows/screens                                   | Y     | Y       | Y         | Wooden framed window with ventilation and mesh. Window fixed, cannot be opened. One fixed glass panel on window.                                                                                                                                                       |                                            |
| Blinds/curtains                                   |       |         |           |                                                                                                                                                                                                                                                                        |                                            |
| Fans/light fittings                               | Y     | Y       | Y         | One multipurpose light. With four heating globes and one normal globe, vent air exhaust built in.                                                                                                                                                                      |                                            |
| Floor/floor coverings                             | Y     | Y       | Y         | Exhaust built in.<br>Beige square marble tiles covering floors and in shower. Splash back white square<br>tiles around perimeter of room.                                                                                                                              |                                            |
| Bath                                              |       |         |           |                                                                                                                                                                                                                                                                        |                                            |
| Shower/shower screen                              | Y     | Y       | Y         | Single glass panel shower, with adjustable rose shower head. One glass shelf, two control knobs, one hot and one cold water. Single towel rack in shower.                                                                                                              |                                            |
| Wash basin/vanity                                 | Y     | Y       | Y         | White rectangular ceramic wash basin, with flick mixer. Clean                                                                                                                                                                                                          |                                            |
| Mirror/cabinet                                    | Y     | Y       | Y         | Rectangular mounted mirror. Two cupboards and three drawers with metal matching handles. Metal handles slightly rusted.                                                                                                                                                |                                            |
| Towel rails                                       | Y     | Y       | Y         | One rail inside shower, two toilet roll holders, one hand towel holder.                                                                                                                                                                                                |                                            |
| Power points                                      | Y     | Y       | Y         | 1x2                                                                                                                                                                                                                                                                    |                                            |
| Exhaust fan                                       | Y     | Y       | Y         | Vent air                                                                                                                                                                                                                                                               |                                            |
| Toilet                                            | Y     | Y       | Y         | Ceramic cistern mai brand, dual flush, seat cover intact and clean.                                                                                                                                                                                                    |                                            |
|                                                   |       |         |           |                                                                                                                                                                                                                                                                        |                                            |
| Lessor/agent initials                             |       |         |           | Tenant/s initials 1. 2.                                                                                                                                                                                                                                                | 3.                                         |