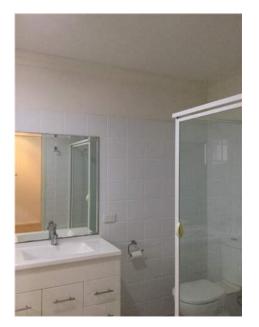

2.

3.

Residential Tenancies and Rooming Accommodation Act 2008 (Section 65)

| Insert <b>Y</b> /√= Yes<br>Insert <b>N</b> /X= No | Clean | Working | Undamaged | Lessor/agent<br>Comments (if any)                                                                                                                                                                                                                                      | Tenant/s<br>Comment on lessor/agent report |
|---------------------------------------------------|-------|---------|-----------|------------------------------------------------------------------------------------------------------------------------------------------------------------------------------------------------------------------------------------------------------------------------|--------------------------------------------|
| Bedroom 4                                         |       |         |           |                                                                                                                                                                                                                                                                        |                                            |
| Bearoom 4                                         |       |         |           |                                                                                                                                                                                                                                                                        |                                            |
| Doors/walls/ceiling                               | Y     | Y       | Y         | White walls, ceilings, skirting and cornices. Door with keyhole lock, To metal on<br>the back of the door, some scratches on the door, door painted white. And six screws<br>on the walls, one plastic hook that has broken.                                           |                                            |
| Windows/screens                                   |       |         | Y         | Three hinged windows each with lock on the inside, each window has six glass pains, paint on the window peeling slightly. Another set of pull up windows with lock on the inside, mesh on the outside intact with no holes. Paint on the window frame peeling as well. |                                            |
| Blinds/curtains                                   |       |         |           | peeling as well.<br>Two sets of horizontal blind, white, over each window, control rod intact and<br>working. Blinds clean                                                                                                                                             |                                            |
| Fans/light fittings                               | Y     | Y       | Y         | One set of candlestyle lighting on the ceiling with three bulbs. (1 bulb not working)                                                                                                                                                                                  |                                            |
| Floor/floor coverings                             | Y     | Y       | Y         | Wooden floor boards with varnish.                                                                                                                                                                                                                                      |                                            |
| Wardrobe/drawers/shelves                          | Y     | Y       | Y         | 8 door build in wardrobe. Left my store with a rectangular Mirror attached to door.<br>For shows in three hanging metal rods with one large top shelf. Top cupboard doors<br>exposed on the bottom. Some scratch marks on inside of the wardrobe.                      |                                            |
| Power points                                      | Y     | Y       | Y         | 2x2, 1xdata Security system panel and sensor                                                                                                                                                                                                                           |                                            |
| Air conditioner                                   |       |         |           |                                                                                                                                                                                                                                                                        |                                            |
|                                                   |       |         |           |                                                                                                                                                                                                                                                                        |                                            |
|                                                   |       |         |           |                                                                                                                                                                                                                                                                        |                                            |
| Bathroom                                          |       |         |           |                                                                                                                                                                                                                                                                        |                                            |
| Doors/walls/ceiling                               | Y     | Y       | Y         | White walls, white door with golden knob, Locke on inside. White ceiling.                                                                                                                                                                                              |                                            |
| Windows/screens                                   | Y     | Y       | Y         | Wooden framed window with ventilation and mesh. Window fixed, cannot be opened. One fixed glass panel on window.                                                                                                                                                       |                                            |
| Blinds/curtains                                   |       |         |           |                                                                                                                                                                                                                                                                        |                                            |
| Fans/light fittings                               | Y     | Y       | Y         | One multipurpose light. With four heating globes and one normal globe, vent air exhaust built in.                                                                                                                                                                      |                                            |
| Floor/floor coverings                             | Y     | Y       | Y         | Exhaust built in.<br>Beige square marble tiles covering floors and in shower. Splash back white square<br>tiles around perimeter of room.                                                                                                                              |                                            |
| Bath                                              |       |         |           |                                                                                                                                                                                                                                                                        |                                            |
| Shower/shower screen                              | Y     | Y       | Y         | Single glass panel shower, with adjustable rose shower head. One glass shelf, two control knobs, one hot and one cold water. Single towel rack in shower.                                                                                                              |                                            |
| Wash basin/vanity                                 | Y     | Y       | Y         | White rectangular ceramic wash basin, with flick mixer. Clean                                                                                                                                                                                                          |                                            |
| Mirror/cabinet                                    | Y     | Y       | Y         | Rectangular mounted mirror. Two cupboards and three drawers with metal matching handles. Metal handles slightly rusted.                                                                                                                                                |                                            |
| Towel rails                                       | Y     | Y       | Y         | One rail inside shower, two toilet roll holders, one hand towel holder.                                                                                                                                                                                                |                                            |
| Power points                                      | Y     | Y       | Y         | 1x2                                                                                                                                                                                                                                                                    |                                            |
| Exhaust fan                                       | Y     | Y       | Y         | Vent air                                                                                                                                                                                                                                                               |                                            |
| Toilet                                            | Y     | Y       | Y         | Ceramic cistern mai brand, dual flush, seat cover intact and clean.                                                                                                                                                                                                    |                                            |
|                                                   |       |         |           |                                                                                                                                                                                                                                                                        |                                            |
| Lessor/agent initials                             |       |         |           | Tenant/s initials 1. 2.                                                                                                                                                                                                                                                | 3.                                         |