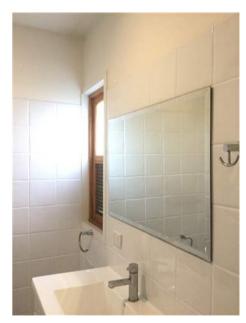

Residential Tenancies and Rooming Accommodation Act 2008 (Section 65)

| Insert <b>Y/√</b> = Yes<br>Insert <b>N/X</b> = No | Clean | Working | Undamaged | Lessor/agent<br>Comments (if any)                                                                                                                                                                                       | Tenant/s<br>Comment on lessor/agent report |
|---------------------------------------------------|-------|---------|-----------|-------------------------------------------------------------------------------------------------------------------------------------------------------------------------------------------------------------------------|--------------------------------------------|
| Wash basin/vanity                                 |       | Y       |           |                                                                                                                                                                                                                         |                                            |
| Mirror/cabinet                                    | Y     | Y       | Y         |                                                                                                                                                                                                                         |                                            |
| Towel rails                                       | Y     | Y       | Y         |                                                                                                                                                                                                                         |                                            |
| Toilet                                            | Y     | Y       | Y         |                                                                                                                                                                                                                         |                                            |
| Power points                                      | Y     | Y       | Y         |                                                                                                                                                                                                                         |                                            |
| Exhaust fan                                       | Y     | Y       | Y         |                                                                                                                                                                                                                         |                                            |
|                                                   |       |         |           |                                                                                                                                                                                                                         |                                            |
|                                                   |       |         |           |                                                                                                                                                                                                                         |                                            |
| Bedroom 2                                         |       |         |           |                                                                                                                                                                                                                         |                                            |
| Doors/walls/ceiling                               | Y     | Y       | Y         | White doors, door to backyard with key locks and dead lock. One metal hook on right wall. White walls, ceiling, cornices and skirting. Plastic door stop on door.                                                       |                                            |
| Windows/screens                                   |       |         |           | One wooden pull up manual window with lock. Mesh intact, no holes.                                                                                                                                                      |                                            |
| Blinds/curtains                                   | Y     | Y       | Y         | White vertical blind with control intact                                                                                                                                                                                |                                            |
| Fans/light fittings                               | Y     | Y       | Y         | Three downlights working                                                                                                                                                                                                |                                            |
| Floor/floor coverings                             | Y     | Y       | Y         | Beige carpet with grey pattern. Some indents from furniture. Otherwise appears clean Carpet had been professionally cleaned                                                                                             |                                            |
| Wardrobe/drawers/shelves                          | s     |         |           |                                                                                                                                                                                                                         |                                            |
| Power points                                      | Y     | Y       | Y         | 1xdata, 2x2                                                                                                                                                                                                             |                                            |
| Air conditioner                                   | Y     | Y       | Y         |                                                                                                                                                                                                                         |                                            |
|                                                   |       |         |           |                                                                                                                                                                                                                         |                                            |
|                                                   |       |         |           |                                                                                                                                                                                                                         |                                            |
| Bedroom 3                                         |       |         |           |                                                                                                                                                                                                                         |                                            |
| Doors/walls/ceiling                               | 1 -   | 1 -     | 1 -       | White walls, ceiling, skirting and Cornice. Two metal hooks and two screws on the walls. Plastic doorstop on the door. Two paint scratch marks behind the door. Scratch that has been painted over next to lightswitch. |                                            |
| Windows/screens                                   | Y     | Y       | Y         | Scratch that has been painted over next to lightswitch.<br>Wooden frame pull up window with mesh intact. Slightly dirty. For fixed glass pane.<br>No cracks                                                             |                                            |
| Blinds/curtains                                   | Y     | Y       | Y         | One set of white vertical blind control rods intact                                                                                                                                                                     |                                            |
| Fans/light fittings                               | Y     | Y       | Y         | One hanging chandelier light working                                                                                                                                                                                    |                                            |
| Floor/floor coverings                             | Y     | Y       | Y         | Beige carpet with grey pattern and some furniture indents. Carpet had been professionally cleaned                                                                                                                       |                                            |
| Wardrobe/drawers/shelves                          | s     |         |           |                                                                                                                                                                                                                         |                                            |
| Power points                                      | Y     | Y       | Y         | 2x2                                                                                                                                                                                                                     |                                            |
| Air conditioner                                   |       |         |           |                                                                                                                                                                                                                         |                                            |
|                                                   |       |         |           |                                                                                                                                                                                                                         |                                            |
|                                                   |       |         |           |                                                                                                                                                                                                                         |                                            |