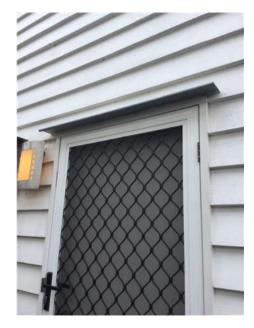

| Entry                 |     |                         |                                                                                                                                                                                                                                         |    |  |  |  |  |
|-----------------------|-----|-------------------------|-----------------------------------------------------------------------------------------------------------------------------------------------------------------------------------------------------------------------------------------|----|--|--|--|--|
| Doors/walls/ceiling   | YY  | '   Y                   | Y White walls, cornices, skirting and ceiling. White timber door and white frame security screen mesh both with key lock, mesh intact no holes, door with dead lock.                                                                    |    |  |  |  |  |
| Windows/screens       |     |                         |                                                                                                                                                                                                                                         |    |  |  |  |  |
| Blinds/curtains       |     |                         |                                                                                                                                                                                                                                         |    |  |  |  |  |
| Fans/light fittings   | YY  | ' Y                     | Y One smoke alarm in between bedroom 4 and 5.                                                                                                                                                                                           |    |  |  |  |  |
| Floor/floor coverings | YY  | ′ Y                     | $oldsymbol{Y}$ Wooden floor boards with varnish. Undamaged in Clean excellent condition .                                                                                                                                               |    |  |  |  |  |
| Power points          |     |                         |                                                                                                                                                                                                                                         |    |  |  |  |  |
|                       |     |                         |                                                                                                                                                                                                                                         |    |  |  |  |  |
|                       |     |                         |                                                                                                                                                                                                                                         |    |  |  |  |  |
| Lounge room           | 1 1 | _                       |                                                                                                                                                                                                                                         |    |  |  |  |  |
| Doors/walls/ceiling   |     |                         |                                                                                                                                                                                                                                         |    |  |  |  |  |
| Windows/screens       |     |                         |                                                                                                                                                                                                                                         |    |  |  |  |  |
| Blinds/curtains       |     |                         |                                                                                                                                                                                                                                         |    |  |  |  |  |
| Fans/light fittings   |     |                         |                                                                                                                                                                                                                                         |    |  |  |  |  |
| Floor/floor coverings |     |                         |                                                                                                                                                                                                                                         |    |  |  |  |  |
| TV/power points       |     |                         |                                                                                                                                                                                                                                         |    |  |  |  |  |
| Air conditioner       |     |                         |                                                                                                                                                                                                                                         |    |  |  |  |  |
|                       |     |                         |                                                                                                                                                                                                                                         |    |  |  |  |  |
|                       |     |                         |                                                                                                                                                                                                                                         |    |  |  |  |  |
| Family room           |     |                         |                                                                                                                                                                                                                                         |    |  |  |  |  |
| Doors/walls/ceiling   | YY  | Y                       | White walls cornices and skirting and ceiling. Some scratch marks on the walls. TwoYscrews on the wall. Three panel sliding mesh door with key lock. Mesh intact noholes. Three glass panel door with gold handle, locks on the inside. |    |  |  |  |  |
| Windows/screens       |     |                         |                                                                                                                                                                                                                                         |    |  |  |  |  |
| Blinds/curtains       |     |                         |                                                                                                                                                                                                                                         |    |  |  |  |  |
| Fans/light fittings   | YY  | '   Y                   | $oldsymbol{Y}$ One metal for blade stainless steel ceiling fan. Four downlights, working.                                                                                                                                               |    |  |  |  |  |
| Floor/floor coverings | YY  | ' Y                     | $oldsymbol{Y}$ White square marble tiles matching the rest of the house.                                                                                                                                                                |    |  |  |  |  |
| TV/power points       | YY  | Y Y Ixfoxtel, 2x2, 1xtv |                                                                                                                                                                                                                                         |    |  |  |  |  |
| Air conditioner       | YY  | ' Y                     | Y Kelvinator Aircon unit with remote.                                                                                                                                                                                                   |    |  |  |  |  |
|                       |     | _                       |                                                                                                                                                                                                                                         |    |  |  |  |  |
| Kitchen/meals         |     |                         |                                                                                                                                                                                                                                         |    |  |  |  |  |
|                       |     |                         |                                                                                                                                                                                                                                         |    |  |  |  |  |
| Lessor/agent initials |     |                         | Tenant/s initials 1. 2.                                                                                                                                                                                                                 | 3. |  |  |  |  |