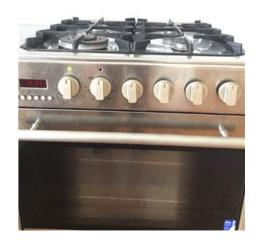

| Insert <b>Y/√</b> = Yes<br>Insert <b>N/X</b> = No | Clean      | Working      |                                                                                                                                                                                                                                                                              | Lessor/agent<br>Comments (if any)                                                                                                                                                                                                                                                                                                                                                                                                                                                                 | Tenant/s<br>Comment on lessor/agent report |
|---------------------------------------------------|------------|--------------|------------------------------------------------------------------------------------------------------------------------------------------------------------------------------------------------------------------------------------------------------------------------------|---------------------------------------------------------------------------------------------------------------------------------------------------------------------------------------------------------------------------------------------------------------------------------------------------------------------------------------------------------------------------------------------------------------------------------------------------------------------------------------------------|--------------------------------------------|
| Doors/walls/ceiling                               | Y          | Y            | probere mood where the fridge would                                                                                                                                                                                                                                          |                                                                                                                                                                                                                                                                                                                                                                                                                                                                                                   |                                            |
| Windows/screens                                   | Y          | Y            | Cone manual pull up sliding window was and two normal glass windows.                                                                                                                                                                                                         | with latch and two locks. Two frosted windowpanes                                                                                                                                                                                                                                                                                                                                                                                                                                                 |                                            |
| Blinds/curtains                                   |            |              | Na                                                                                                                                                                                                                                                                           |                                                                                                                                                                                                                                                                                                                                                                                                                                                                                                   |                                            |
| Fans/light fittings                               | Y          | Y            | One oyster ceiling light with meta<br>degraded condition. One man hole no                                                                                                                                                                                                    | l leaves as decoration. Glass cover in slightly ext to light.                                                                                                                                                                                                                                                                                                                                                                                                                                     |                                            |
| Floor/floor coverings                             | Y          | <b>Y</b>   ' | Wooden floor boards with varnish. '                                                                                                                                                                                                                                          | Very good condition undamaged and clean                                                                                                                                                                                                                                                                                                                                                                                                                                                           |                                            |
| Cupboards/drawers                                 | Y          | Y            | for the AC units and some spare keyshelves with no doors. Two glass can hanging on the bottom shelf each. If cabinets. One set pantry cupboard, with a fire extinguisher. Two plass doors. Four wire racks on shelves a                                                      | h cutlery insert. Singular drawer holds the remote<br>ys. Eleven cupboards with matching handles. Four<br>abinets with the shelves each and five hooks<br>Plate holder with shelf in between the glass<br>two white doors. Four shelves on left and right<br>tic hooks on left door, some marks on the pantry<br>and one wire pull out rack on the top shelf.<br>and edges browning in colour. Metal Paper towel<br>holder needs screwing on left.                                                | e                                          |
| Bench tops/tiling                                 | Y          | Y            |                                                                                                                                                                                                                                                                              | p. And white square tiles as splash back Large<br>25cm round next to doorway Also two rust spots on<br>lf                                                                                                                                                                                                                                                                                                                                                                                         | n                                          |
| Sink/disposal unit/taps                           |            |              |                                                                                                                                                                                                                                                                              | zed, drying rack on the left with flick mixer.                                                                                                                                                                                                                                                                                                                                                                                                                                                    |                                            |
| Stove top                                         | Y          | Y            | Stainless steel Blanco gas stove to Clean.                                                                                                                                                                                                                                   | op, four control knobs to match four plates.                                                                                                                                                                                                                                                                                                                                                                                                                                                      |                                            |
| Oven/griller                                      | Y          | Y            | Blanco stainless steel oven with to in oven. Clean.                                                                                                                                                                                                                          | wo control knobs and six buttons. Two wire racks                                                                                                                                                                                                                                                                                                                                                                                                                                                  |                                            |
| Exhaust fan/rangehood                             | Y          | Y            | Blanco stainless steel range hood working. Range hood glass needs cle                                                                                                                                                                                                        | with glass. Two glass bulbs. One broken, one<br>eaning. Otherwise working.                                                                                                                                                                                                                                                                                                                                                                                                                        |                                            |
| Dishwasher                                        | Y          | <b>Y</b>  '  | Blanco stainless steel dish washer                                                                                                                                                                                                                                           | with two cutlery baskets. Clean.                                                                                                                                                                                                                                                                                                                                                                                                                                                                  |                                            |
| Power points                                      | Y          | <b>Y</b> '   | 2x1, 2x2                                                                                                                                                                                                                                                                     |                                                                                                                                                                                                                                                                                                                                                                                                                                                                                                   |                                            |
|                                                   | ++         | _            |                                                                                                                                                                                                                                                                              |                                                                                                                                                                                                                                                                                                                                                                                                                                                                                                   |                                            |
| Dining room                                       |            |              |                                                                                                                                                                                                                                                                              |                                                                                                                                                                                                                                                                                                                                                                                                                                                                                                   |                                            |
| Doors/walls/ceiling                               | Y          | Y            | the inside and a deadlock. Bottom of<br>is bulging. Eight glass panels on of<br>swing open With lock on the inside<br>Wooden shelving base on corner of<br>shelving. 15 screws one walls of th<br>lights. One plastic hook next to d<br>and three small shelves one spare of | cornices. Door to the back patio has a lock on<br>of the door is slightly water damage in the wood<br>each door leading out to the back patio. Two doors<br>. One large golden frame Mirror on the wall.<br>the wall next to the mirror. Three holes above the<br>he room. Two hooks on wall separating the two<br>oor. One built in cupboard with two large shelves<br>ceramic tile sitting on the second shelf. Some<br>of the wardrobe and on the door of the wardrobe.<br>orner of the shelf. | e                                          |
| Windows/screens                                   |            | -            | slightly. Cobwebs need cleaning. The each. Paint peeling on the frame.                                                                                                                                                                                                       | h intact. Paint on the window frame peeling<br>hree frosted glass hinged windows with five panes                                                                                                                                                                                                                                                                                                                                                                                                  |                                            |
| Blinds/curtains                                   | <b>  Y</b> | <b>Y</b>  '  | White horizontal blinds over each w                                                                                                                                                                                                                                          | window, control rods intact.                                                                                                                                                                                                                                                                                                                                                                                                                                                                      |                                            |
| Lessor/agent initials                             |            |              | Tenan                                                                                                                                                                                                                                                                        | t/s initials 1. 2.                                                                                                                                                                                                                                                                                                                                                                                                                                                                                | 3.                                         |